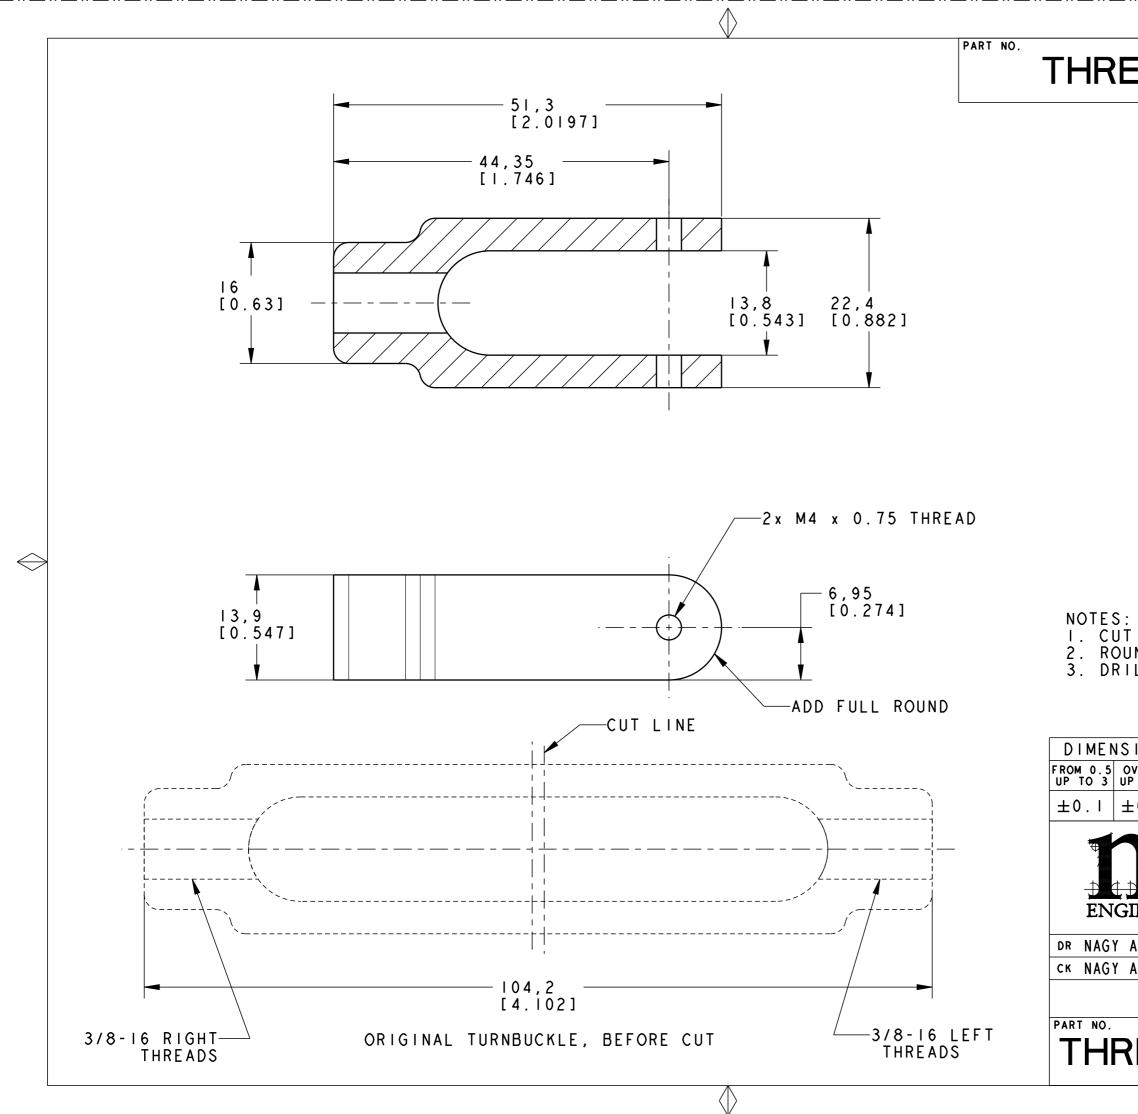

 $\bigotimes$ 

NOTES: I. CUT TURNBUCKLE IN HALF 2. ROUND THE SHARP EDGES 3. DRILL AND TAP M4 THREADS

## THREADED BLOCK