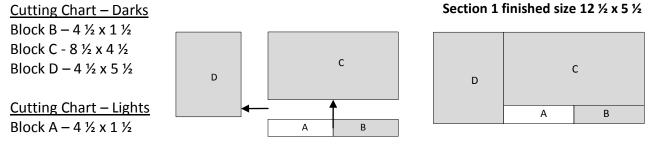

### Week 8 – Section 1

### Assembly

Sew Block A to Block B and attach to the bottom of Block C Sew Unit A-C to the right of Block D

### Cutting Chart – Darks

Block E - 2 ½ x 1 ½ Block H – 1 ½ x 1 ½ Block K – 1 ½ x 1 ½ Block L – 2 ½ x 2 ½

Block F – 1 ½ x 1 ½

Block G - 1 ½ x 1 ½

Block I – 2 ½ x 2 ½

Block J - 1 ½ x 1 ½ Block M – 9 ½ x 5 ½

### Section 2 finished size 12 ½ x 5 ½

Sew Block E to Block F Sew Block G to Block H and attach to the left of Block I Sew Unit G-I to the bottom of Unit E-F Sew Block J to Block K and attach to the right of Block L Sew Unit L-K to the bottom of Unit G-I Attach everything to the left of Block M