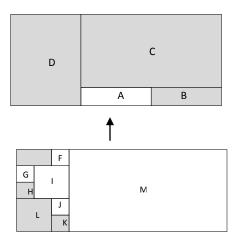

### Week 8 – Section 1

### Assembly

Sew Block A to Block B and attach to the bottom of Block C Sew Unit A-C to the right of Block D

### Section 2 finished size 12 ½ x 5 ½

Sew Block E to Block F Sew Block G to Block H and attach to the left of Block I Sew Unit G-I to the bottom of Unit E-F Sew Block J to Block K and attach to the right of Block L Sew Unit L-K to the bottom of Unit G-I Attach everything to the left of Block M

Sew Section 2 to the bottom of already completed Section 1

Week 8 – Section 2

Week 8 – Section 3

#### Section 3 finished size 12 ½ x 3 ½

Assembly

Sew Block N to Block O and attach to the left of Block P Sew Block Q to Block R and attach to the right of Block P Sew Block S to Block T and attach to the bottom of Unit N-R Attach Unit N-T to the right of Block U U 0 P Q R R S T