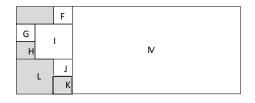

### Cutting Chart – Darks

Block N – 1 ½ x 1 ½ Block P – 7 ½ x 2 ½ Block R – 2 ½ x 1 ½ Block T – 3 ½ x 1 ½

### <u>Cutting Chart – Lights</u> Block O – 1 $\frac{1}{2}$ x 1 $\frac{1}{2}$ Block Q – 2 $\frac{1}{2}$ x 1 $\frac{1}{2}$ Block S – 7 $\frac{1}{2}$ x 1 $\frac{1}{2}$ Block U – 2 $\frac{1}{2}$ x 3 $\frac{1}{2}$

#### Section 3 finished size 12 ½ x 3 ½

Assembly

Sew Block N to Block O and attach to the left of Block P Sew Block Q to Block R and attach to the right of Block P Sew Block S to Block T and attach to the bottom of Unit N-R Attach Unit N-T to the right of Block U U 0 P Q R R S T