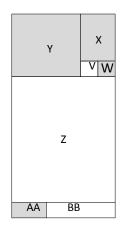

# Cutting Chart – Darks Block W – 1 ½ x 1 ½ Block X – 2 ½ x 3 ½ Block Y – 4 ½ x 4 ½ Block AA – 2 ½ x 1 ½

<u>Cutting Chart – Lights</u> Block V – 1 ½ x 1 ½ Block Z – 6 ½ x 8 ½ Block BB – 4 ½ x 1 ½

| Y  | -        | x  |
|----|----------|----|
|    | <b>↑</b> | vw |
|    |          |    |
|    | Z        |    |
|    |          |    |
| AA | BB       |    |