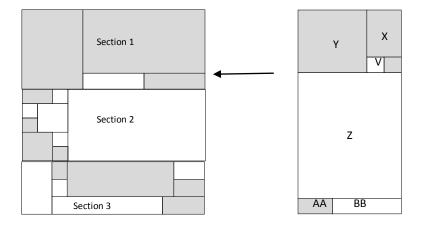

0 P Q R R S T

Sew Section 3 to the bottom of already completed Sections 1-2



Week 8 – Section 4

# Cutting Chart – Darks Block W – 1 ½ x 1 ½ Block X – 2 ½ x 3 ½ Block Y – 4 ½ x 4 ½ Block AA – 2 ½ x 1 ½

<u>Cutting Chart – Lights</u> Block V – 1 ½ x 1 ½ Block Z – 6 ½ x 8 ½ Block BB – 4 ½ x 1 ½

| Y  | -        | x  |
|----|----------|----|
|    | <b>↑</b> | vw |
|    |          |    |
|    | Z        |    |
|    |          |    |
| AA | BB       |    |

#### Section 4 finished size 6 $\frac{1}{2}$ x 13 $\frac{1}{2}$



Assembly Sew Block V to Block W and attach to the bottom of Block X Sew Unit V-X to the right of Block Y

Sew Block AA to Block BB and attach to the bottom of Block Z Sew Unit AA – Z to the bottom of Unit V-Y

Sew Section 4 to the right of already completed Sections 1-3



### Week 8 – Section 5

#### Note: Starting the alphabet over



#### <u>Assembly</u>

From left to right sew Block A, Block B and Block C in a row then attach to the top of Block D Sew Block E to Block F then attach to the right of Unit A-D Sew Block G to the bottom of Unit A-F

Sew Section 5 to the left of already completed Sections 1-4



Pin this new section to the design wall. Do not sew it on at this time.

Almost there! It's getting exciting.