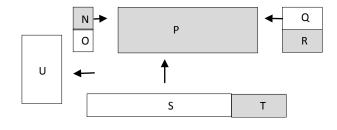

#### Section 3 finished size 12 ½ x 3 ½

Assembly

Sew Block N to Block O and attach to the left of Block P Sew Block Q to Block R and attach to the right of Block P Sew Block S to Block T and attach to the bottom of Unit N-R Attach Unit N-T to the right of Block U U 0 P Q R R S T