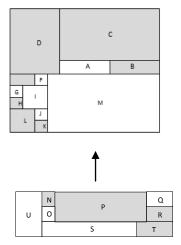

Sew Section 2 to the bottom of already completed Section 1

Week 8 – Section 2

Week 8 – Section 3