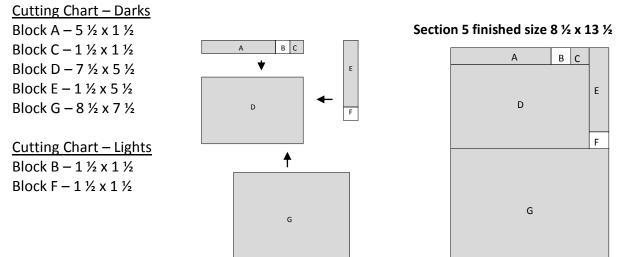

#### <u>Assembly</u>

From left to right sew Block A, Block B and Block C in a row then attach to the top of Block D Sew Block E to Block F then attach to the right of Unit A-D Sew Block G to the bottom of Unit A-F

Sew Section 5 to the left of already completed Sections 1-4

Pin this new section to the design wall. Do not sew it on at this time.

Almost there! It's getting exciting.