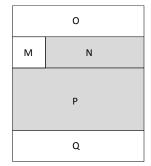

## Section 3 finished size 4 ½ x 5 ½

#### Assembly

Sew Block M to Block N and attach to the bottom of Block O Sew Block P to Block Q and attach to the bottom of Unit M-O

#### Week 4 – Section 4

Cutting Chart – Darks Block R – 6 ½ x 3 ½

Cutting Chart – Darks

Cutting Chart – Lights

Block M – 1 ½ x 1 ½ Block O – 4 ½ x 1 ½

Block Q – 4 ½ x 1 ½

Block N – 3 ½ x 1 ½

Block P – 4 ½ x 2 ½