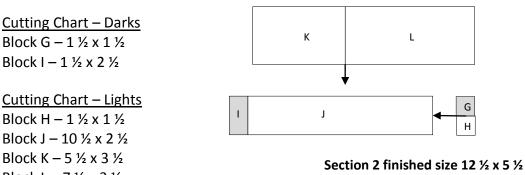

#### Week 4 – Section 2

Block K – 5 ½ x 3 ½ Block L – 7 ½ x 3 ½

## Assembly

Sew Block G to Block H Sew Block I to Block J and attach to the left of Unit G/H

| К |   | L |  |
|---|---|---|--|
|   | J |   |  |

Sew Block K to Block L and attach to the top of Unit G-J