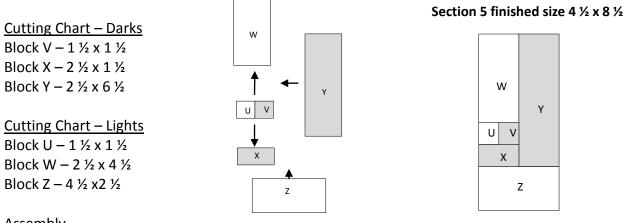

## Assembly

Sew Block U to Block V and attach to the bottom of Block W then to the top of Block X Sew Block Y to the right side of Unit U-X

Sew Block Z to the bottom

Week 4 – section 6