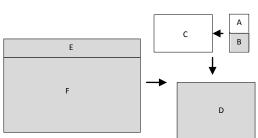

#### Week 4 – Section 1

Cutting Chart – Darks Block B – 1 ½ x 1 ½ Block D – 4 ½ x 3 ½ Block E – 7 ½ x 1 ½ Block F – 7 ½ x 4 ½

Cutting Chart – Lights Block A – 1 ½ x 1 ½ Block C – 3 ½ x 2 ½

#### Section 1 finished size 11 ½ x 5 ½

<u>Assembly</u>

Sew Block A to Block B and attach to the right of Block C Sew Unit A/C to the top of Block D Sew Block E to Block F and attach to the left of Unit A-D

| E | С | A<br>B |
|---|---|--------|
| F | D |        |