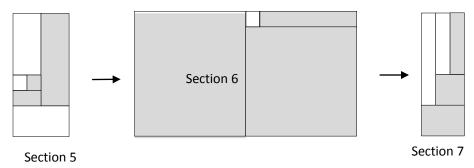

## Assembly

Sew Block U to Block V and attach to the bottom of Block W then to the top of Block X Sew Block Y to the right side of Unit U-X

Sew Block Z to the bottom

Week 4 – section 6

## **Assembly**

Sew Block AA to Block BB and attach to the top of Block CC Sew Block DD to the left side of Unit AA- CC

## Week 4 – section 7