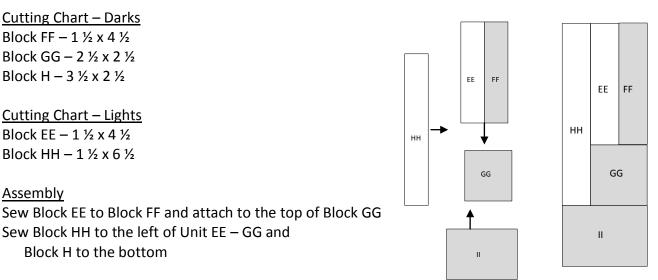

#### Week 4 – Section 4

Cutting Chart – Darks Block R – 6 ½ x 3 ½

Cutting Chart – Darks

Cutting Chart – Lights

Block M – 1 ½ x 1 ½ Block O – 4 ½ x 1 ½

Block Q – 4 ½ x 1 ½

Block N – 3 ½ x 1 ½

Block P – 4 ½ x 2 ½