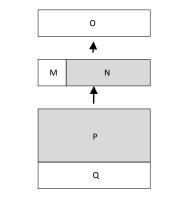

## Section 3 finished size 4 ½ x 5 ½

#### Assembly

Sew Block M to Block N and attach to the bottom of Block O Sew Block P to Block Q and attach to the bottom of Unit M-O

#### Week 4 – Section 4

Cutting Chart – Darks Block R – 6 ½ x 3 ½

Cutting Chart – Darks

Cutting Chart – Lights

Block M – 1 ½ x 1 ½ Block O – 4 ½ x 1 ½

Block Q – 4 ½ x 1 ½

Block N – 3 ½ x 1 ½

Block P – 4 ½ x 2 ½