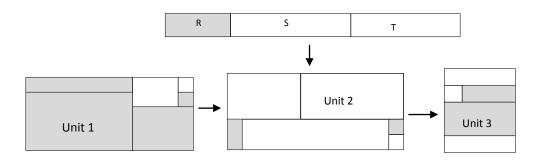

Section 4 finished size 27 ½ x 3 ½

Cutting Chart – Lights Block S – 11  $\frac{1}{2}$  x 3  $\frac{1}{2}$ Block T – 10  $\frac{1}{2}$  x 3  $\frac{1}{2}$ 

| R | S | т |
|---|---|---|
|   |   |   |

#### **Assembly**

Working from left to right, sew Block R to Block S and Block S to Block T to make a row

Working from left to right, sew Units 1-3 together to make a row Sew Unit 4 on top of Units 1-3 and set aside