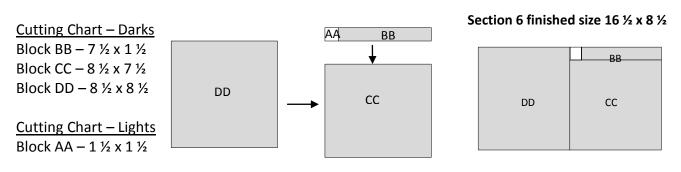

## **Assembly**

Sew Block AA to Block BB and attach to the top of Block CC Sew Block DD to the left side of Unit AA- CC