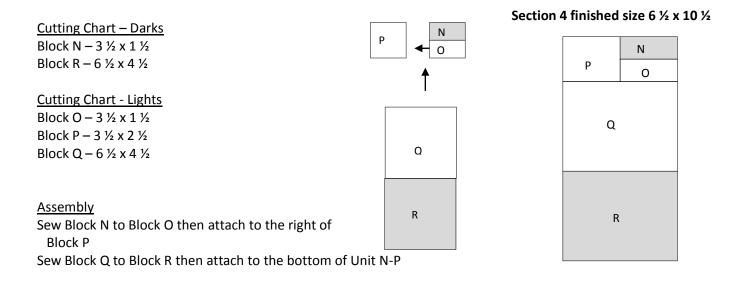

#### Section 3 finished size 12 ½ x 10 ½

| L | к |   |
|---|---|---|
| М | I | J |