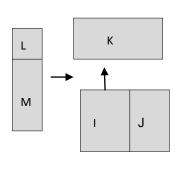

#### Section 3 finished size 12 ½ x 10 ½

| L | к |   |
|---|---|---|
| М | I | J |

# Week 1 - Sect

| Cutting Chart – Darks |
|-----------------------|
| Block I – 5 ½ x 6 ½   |
| Block J – 4 ½ x 6 ½   |
| Block K – 9 ½ x 4 ½   |
| Block L – 3 ½ x 3 ½   |
| Block M – 3 ½ x 7 ½   |
|                       |

Sew Block I to Block J then attach this

Sew Block L to Block M and attach to the let of Unit K-J

to the bottom of Block K

**Assembly** 

Week 1 – Section 5