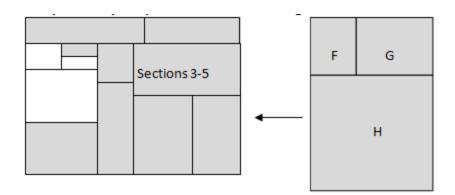

### Sew previously completed Section 2 to the right of Sections 3-5

Woo Hoo!! You're finished Week 1. Pin all the sections on your design wall.