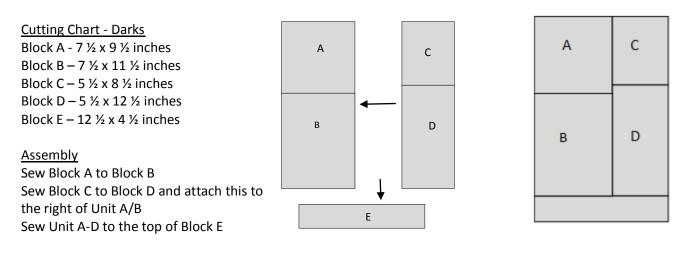

#### Section 1 finished Size 12 1/2 x 24 1/2

Week 1 – Section 1

Week 1 – Section 2

<u>Cutting Chart - Darks</u> Block  $F - 3 \frac{1}{2} \times 4 \frac{1}{2}$  inches Block  $G - 5 \frac{1}{2} \times 4 \frac{1}{2}$  inches Block  $H - 8 \frac{1}{2} \times 8 \frac{1}{2}$  inches

#### <u>Assembly</u>

Sew Block F to Block G and Attach to the top of Block H