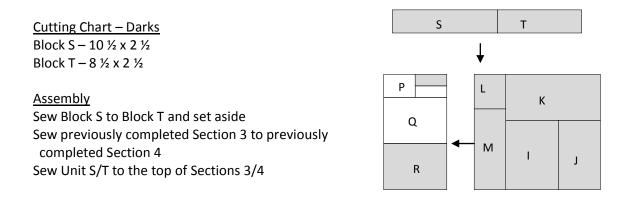

# Week 1 - Sect

| Cutting Chart – Darks |
|-----------------------|
| Block I – 5 ½ x 6 ½   |
| Block J – 4 ½ x 6 ½   |
| Block K – 9 ½ x 4 ½   |
| Block L – 3 ½ x 3 ½   |
| Block M – 3 ½ x 7 ½   |
|                       |

Sew Block I to Block J then attach this

Sew Block L to Block M and attach to the let of Unit K-J

to the bottom of Block K

**Assembly** 

Week 1 – Section 5