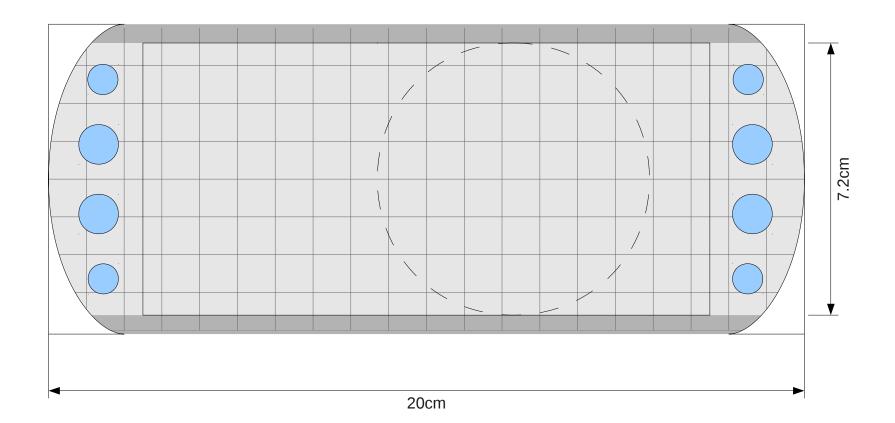

Source: http://www.instructables.com/id/Stylish-Coffee-Cup-Tray/ By Instructables member Laxap (CC) BY-NC-SA

Page 1/3

Attribution Non-commercial Share Alike (by-nc-sa)

This license lets others remix, tweak, and build upon your work non-commercially, as long as they credit you and license their new creations under the identical terms. Others can download and redistribute your work just like the by-nc-nd license, but they can also translate, make remixes, and produce new stories based on your work. All new work based on yours will carry the same license, so any derivatives will also be non-commercial in nature.