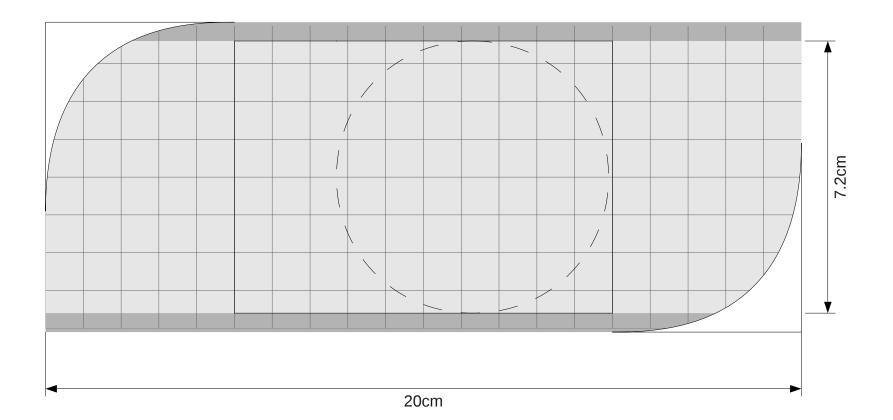

Source: http://www.instructables.com/id/Stylish-Coffee-Cup-Tray/ By Instructables member Laxap

Page 2/3

Attribution Non-commercial Share Alike (by-nc-sa)

This license lets others remix, tweak, and build upon your work non-commercially, as long as they credit you and license their new creations under the identical terms. Others can download and redistribute your work just like the by-nc-nd license, but they can also translate, make remixes, and produce new stories based on your work. All new work based on yours will carry the same license, so any derivatives will also be non-commercial in nature.