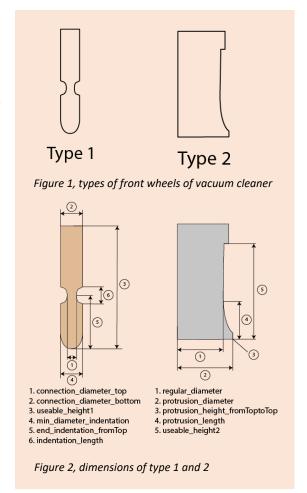

## Instructions how to use OpenSCAD

Front wheel vacuum cleaner

To generate a front wheel adapter for your vacuum cleaner, you'll have to follow the following steps.

- First determine which type of front wheel connection your vacuum uses. If it's like either of the two types shown in Figure 1, you can continue with step 2. If the connection is not like either, then unfortunately you won't be able to use this file (yet) for your vacuum cleaner.
- 2. Download openSCAD using this link https://openscad.org/downloads.html
- Then copy the .txt file and paste it into openSCAD
- 4. Then measure the dimensions according to Figure 2.
- Follow the steps in Figure 3. If the customizer in the figure is not visible, you can turn it on by pressing window
  → then select window.
- 6. Open the STL in Cura and slice the model.
- 7. Print it on your 3D printer.