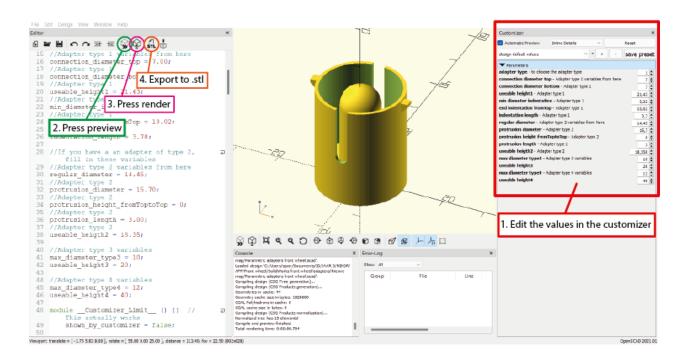

## Instructions how to use OpenSCAD

Front wheel vacuum cleaner

To generate a front wheel adapter for your vacuum cleaner, you'll have to follow the following steps.

- First determine which type of front wheel connection your vacuum uses. If it's like either of the two types shown in Figure 1, you can continue with step 2. If the connection is not like either, then unfortunately you won't be able to use this file (yet) for your vacuum cleaner.
- 2. Download openSCAD using this link https://openscad.org/downloads.html
- Then copy the .txt file and paste it into openSCAD
- 4. Then measure the dimensions according to Figure 2.
- Follow the steps in Figure 3. If the customizer in the figure is not visible, you can turn it on by pressing window
  → then select window.
- 6. Open the STL in Cura and slice the model.
- 7. Print it on your 3D printer.