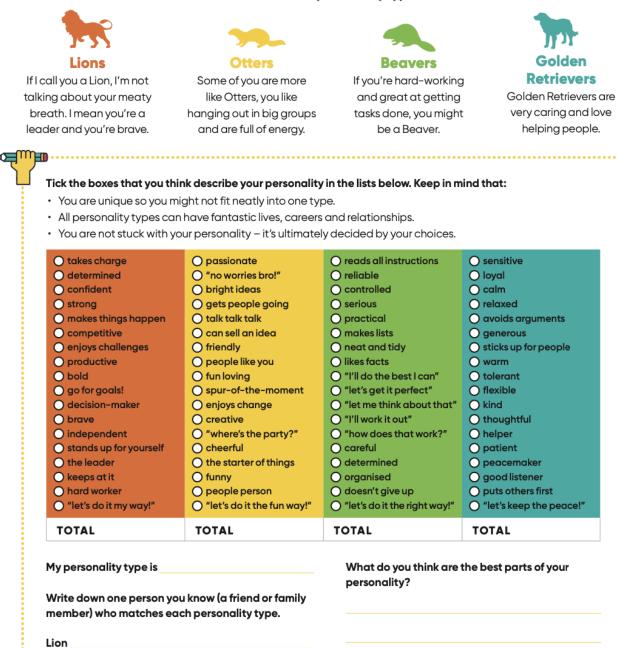

## Here are four animals that describe four different personality types.

| Otter                                                                                        | What's something that someone with your<br>personality might need to work on? |
|----------------------------------------------------------------------------------------------|-------------------------------------------------------------------------------|
| Beaver                                                                                       |                                                                               |
| Golden Retriever                                                                             |                                                                               |
| parapality types concept used have is from the back <b>The Traceyure Trac</b> hy, John Tract |                                                                               |

The personality types concept used here is from the book The Treasure Tree by John Trent, Gary Smalley and Jun

Using the four animals image above, create questions and answers that could be used to make your own personality quiz.