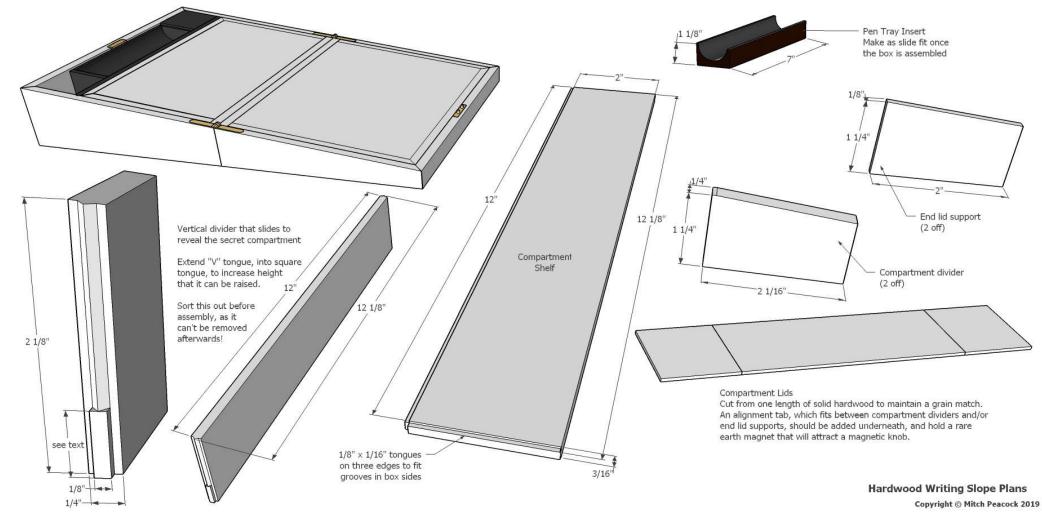

# Hardwood Writing Slope Plans

Compartment Parts - Compartment Shelf, Rise and Fall Divider (hidden compartment), Fixed Dividers/Supports, Compartment Lids

Copyright © Mitch Peacock 2019

6(7)

**Sloped Writing Surfaces** 