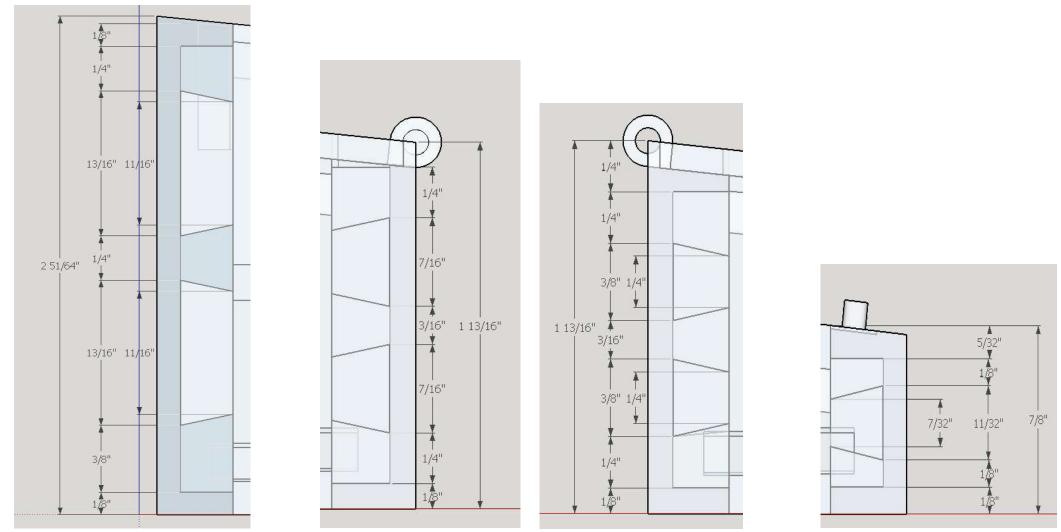

"X-ray" of corners, showing Secret Mitre Dovetails (Taken from model, and purely a guide. Not to scale)