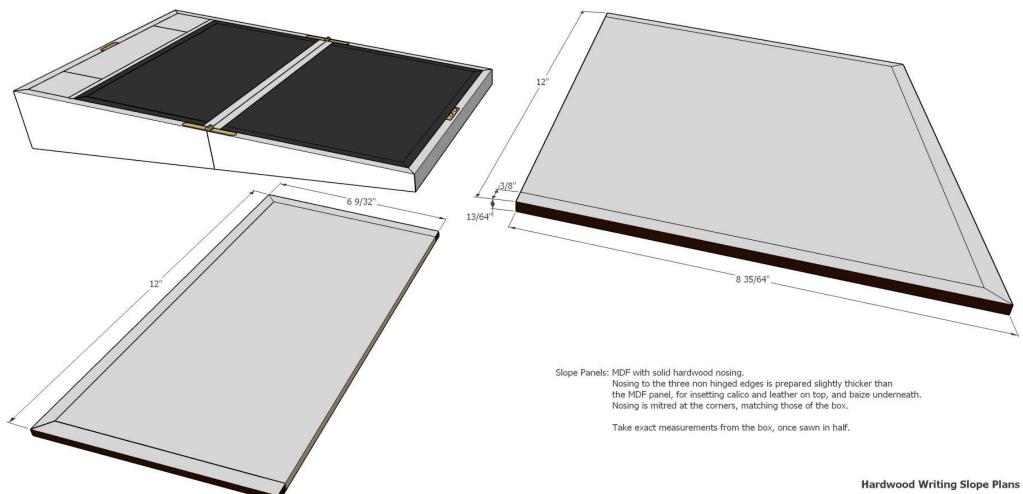

# Hardwood Writing Slope Plans

Compartment Parts - Compartment Shelf, Rise and Fall Divider (hidden compartment), Fixed Dividers/Supports, Compartment Lids

Copyright © Mitch Peacock 2019

6(7)

**Sloped Writing Surfaces** 