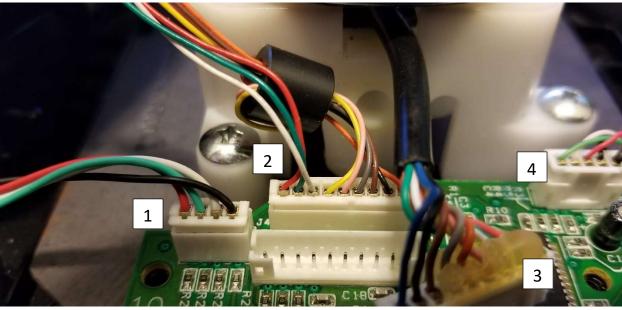

## **Logitech 3D Extreme Pro Hall Effect Sensor Mod Wiring Diagram**

- 1. X and Y Axis pot connector
  - a. Red Voltage Supply
  - b. Green X-Axis Signal
  - c. White Y-Axis Signal
  - d. Black Ground
- 2. Throttle and Non-Stick Buttons Connector
  - a. Red Throttle Voltage Supply
  - b. Green Throttle Signal
  - c. White Throttle Ground
  - d. Everything else not important
- 3. Stick Pot and Buttons Connector
  - a. Blue (Far Left) Z-Axis (Rudder) Voltage Supply
  - b. Black Z-Axis (Rudder) Signal
  - c. Brown Z-Axis (Rudder) Ground
  - d. Everything else not important
- 4. USB connector
  - a. Green Unknown (Data)
  - b. White Unknown (Data)
  - c. Red 5V Supply
  - d. Black Ground
  - e. Large Black Shield