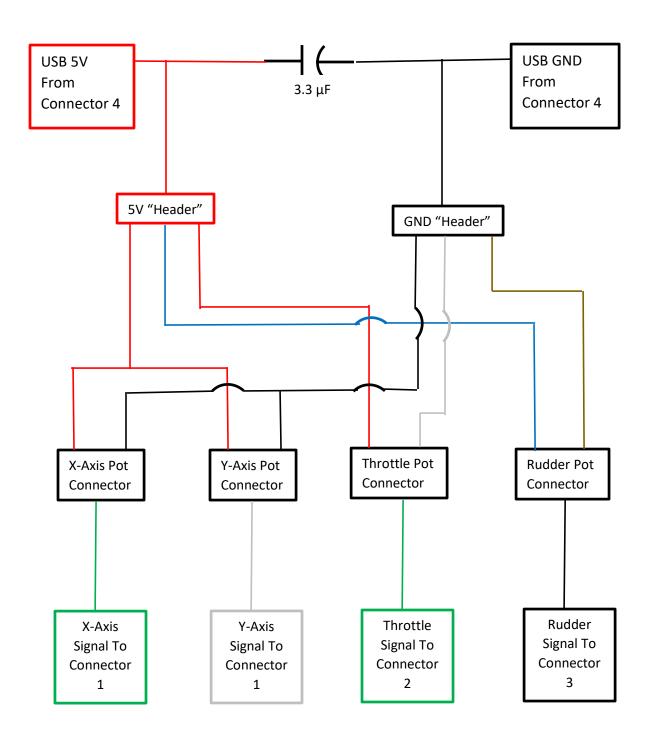

## **Logitech 3D Extreme Pro Hall Effect Sensor Mod Wiring Diagram**

- 1. X and Y Axis pot connector
  - a. Red Voltage Supply
  - b. Green X-Axis Signal
  - c. White Y-Axis Signal
  - d. Black Ground
- 2. Throttle and Non-Stick Buttons Connector
  - a. Red Throttle Voltage Supply
  - b. Green Throttle Signal
  - c. White Throttle Ground
  - d. Everything else not important
- 3. Stick Pot and Buttons Connector
  - a. Blue (Far Left) Z-Axis (Rudder) Voltage Supply
  - b. Black Z-Axis (Rudder) Signal
  - c. Brown Z-Axis (Rudder) Ground
  - d. Everything else not important
- 4. USB connector
  - a. Green Unknown (Data)
  - b. White Unknown (Data)
  - c. Red 5V Supply
  - d. Black Ground
  - e. Large Black Shield