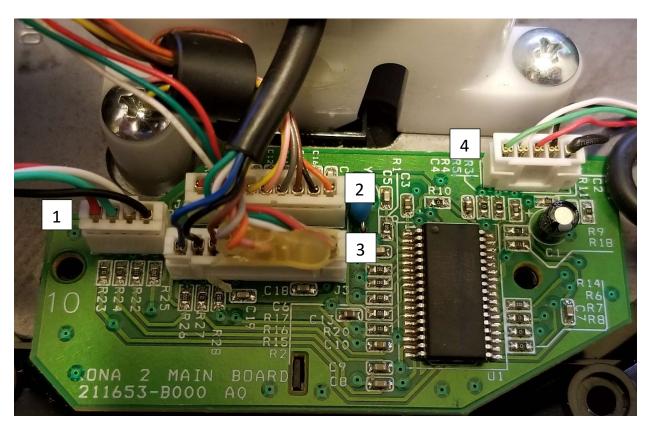

## **Logitech 3D Extreme Pro Hall Effect Sensor Mod Wiring Diagram**

- 1. X and Y Axis pot connector
  - a. Red Voltage Supply
  - b. Green X-Axis Signal
  - c. White Y-Axis Signal
  - d. Black Ground
- 2. Throttle and Non-Stick Buttons Connector
  - a. Red Throttle Voltage Supply
  - b. Green Throttle Signal
  - c. White Throttle Ground
  - d. Everything else not important
- 3. Stick Pot and Buttons Connector
  - a. Blue (Far Left) Z-Axis (Rudder) Voltage Supply
  - b. Black Z-Axis (Rudder) Signal
  - c. Brown Z-Axis (Rudder) Ground
  - d. Everything else not important
- 4. USB connector
  - a. Green Unknown (Data)
  - b. White Unknown (Data)
  - c. Red 5V Supply
  - d. Black Ground
  - e. Large Black Shield