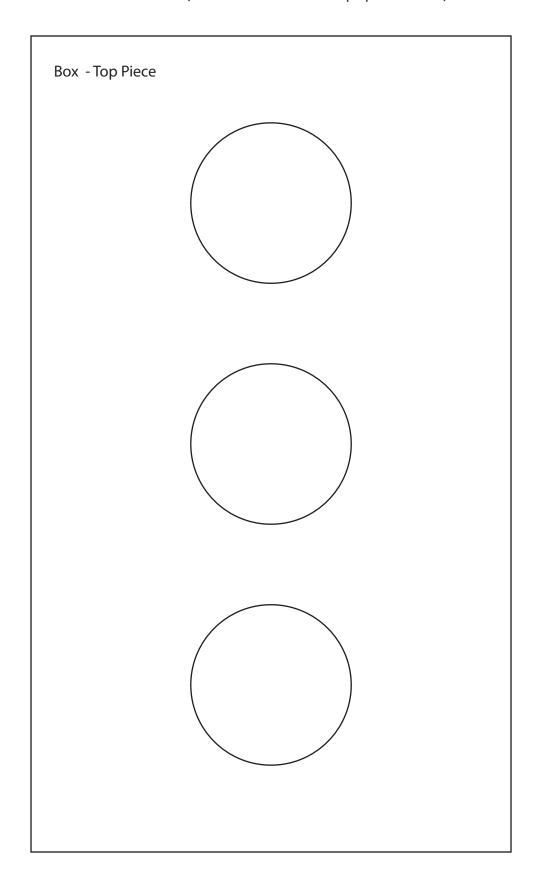

```
Whack-A-Virus
Box - Top Piece
5 in deep x 8.5 in wide
Circles = 1.67 inch diameter (to match toilet paper roll)
```

Whack-A-Virus Box - Inside Stage Piece 4 7/8 in deep x 8.5 in wide Circles = 0.2 in diameter (to match the dowel glued to the virus puppet)