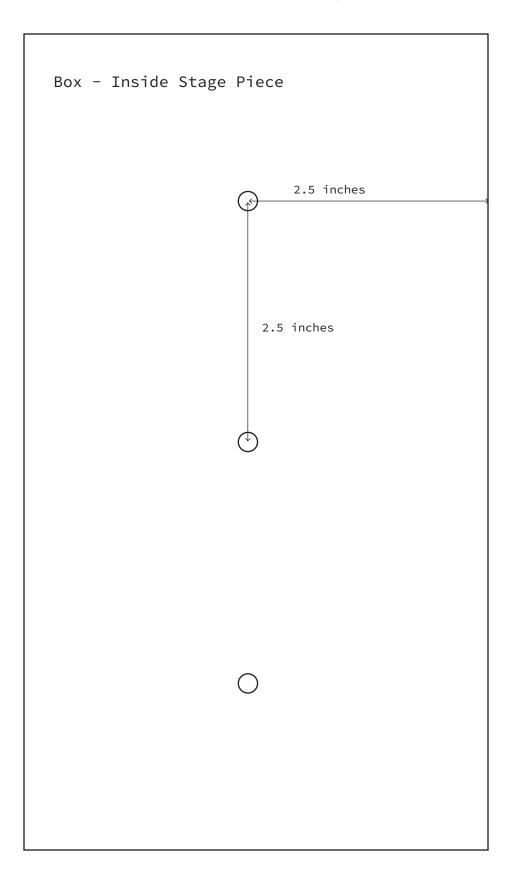

```
Whack-A-Virus
Box - Top Piece
5 in deep x 8.5 in wide
Circles = 1.67 inch diameter (to match toilet paper roll)
```

Whack-A-Virus Box - Inside Stage Piece 4 7/8 in deep x 8.5 in wide Circles = 0.2 in diameter (to match the dowel glued to the virus puppet)