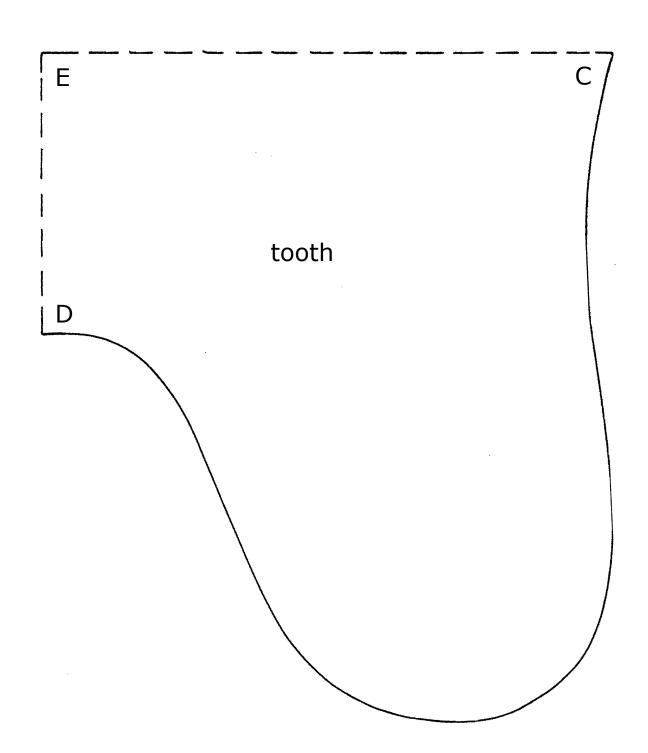

## Materials:

White fleece cotton fabric for tooth Felt or fleece cotton fabric for mini tooth pocket in whatever color desired Black embroidery floss and needle for tooth face Hot glue gun (optional)

Cut all pattern pieces from pattern pages. Tooth pillow pattern prints on multiple pages and needs to be taped together. Match up the letters and use them as a guide when taping together. Tape along the dashed lines.

Using a pencil or mark-b-gone pen, trace the tooth pattern on double layered white fleece fabric and cut leaving a 1/4" seam. Note, pattern does not include the seam. Be sure to trace on the wrong side of the fabric.