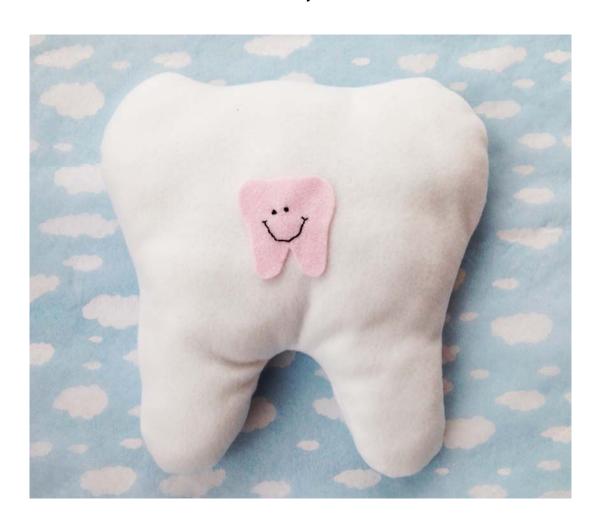

Your tooth pillow is ready for the tooth fairy! Have your child leave their tooth inside the tooth pocket and replace it with their tooth fairy funds!

Α tooth

tooth pocket