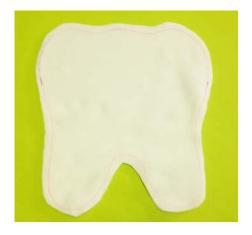

## Tooth Fairy Pillow Sewing Pattern www.sewcutepatterns.com

## Tooth Fairy Pillow Sewing Pattern

Your tooth pillow is ready for the tooth fairy! Have your child leave their tooth inside the tooth pocket and replace it with their tooth fairy funds!

Α tooth

tooth pocket