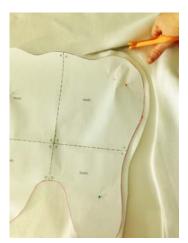

Using a pencil or mark-b-gone pen, trace the tooth pattern on double layered white fleece fabric and cut leaving a 1/4" seam. Note, pattern does not include the seam. Be sure to trace on the wrong side of the fabric.