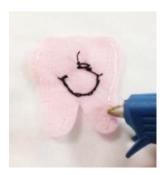

Backstitch the mouth with embroidery floss.

Stitch in the eyes.

Hot glue or stitch the tooth pocket to the center of the tooth pillow leaving the top open.

Stuff with polyester stuffing.

Stitch the opening closed.