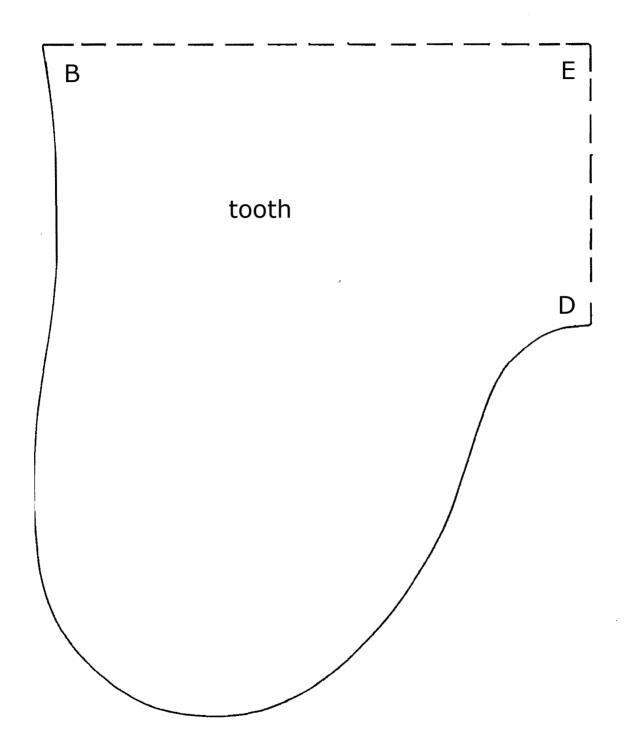

## Materials:

White fleece cotton fabric for tooth Felt or fleece cotton fabric for mini tooth pocket in whatever color desired Black embroidery floss and needle for tooth face Hot glue gun (optional)

Cut all pattern pieces from pattern pages. Tooth pillow pattern prints on multiple pages and needs to be taped together. Match up the letters and use them as a guide when taping together. Tape along the dashed lines.

Using a pencil or mark-b-gone pen, trace the tooth pattern on double layered white fleece fabric and cut leaving a 1/4" seam. Note, pattern does not include the seam. Be sure to trace on the wrong side of the fabric.