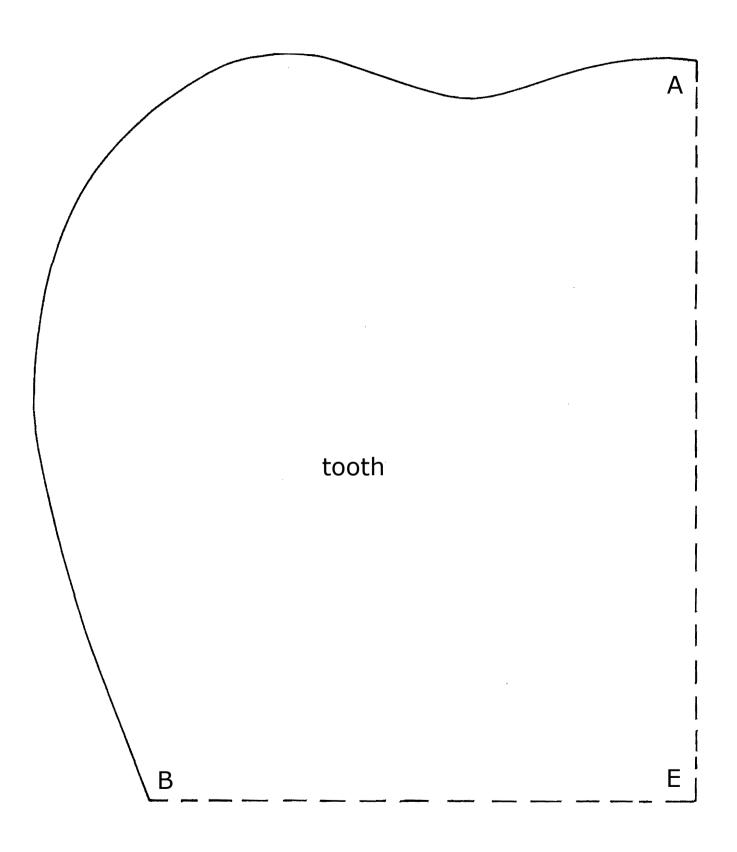

## Materials:

White fleece cotton fabric for tooth Felt or fleece cotton fabric for mini tooth pocket in whatever color desired Black embroidery floss and needle for tooth face Hot glue gun (optional)

Cut all pattern pieces from pattern pages. Tooth pillow pattern prints on multiple pages and needs to be taped together. Match up the letters and use them as a guide when taping together. Tape along the dashed lines.

Using a pencil or mark-b-gone pen, trace the tooth pattern on double layered white fleece fabric and cut leaving a 1/4" seam. Note, pattern does not include the seam. Be sure to trace on the wrong side of the fabric.