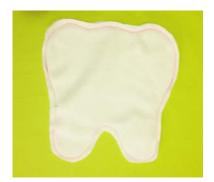

Backstitch the mouth with embroidery floss.

Stitch in the eyes.

Hot glue or stitch the tooth pocket to the center of the tooth pillow leaving the top open.

Stuff with polyester stuffing.

Stitch the opening closed.

Your tooth pillow is ready for the tooth fairy! Have your child leave their tooth inside the tooth pocket and replace it with their tooth fairy funds!

Α tooth

tooth pocket