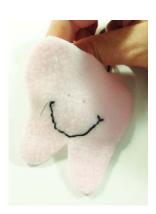

Create the face on the tooth pocket.

First, mark the outline of the eyes and smile onto the tooth pocket fabric. Tip: poke holes along the smile and at the point of the eye on the paper pattern using a large needle. Place the paper pattern on the fabric and mark a tiny dot threw each hole using a pencil.

Backstitch the mouth with embroidery floss.

Stitch in the eyes.

Hot glue or stitch the tooth pocket to the center of the tooth pillow leaving the top open.

Stuff with polyester stuffing.

Stitch the opening closed.