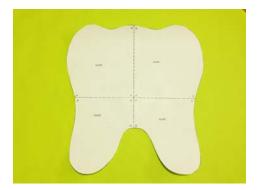

## Materials:

White fleece cotton fabric for tooth Felt or fleece cotton fabric for mini tooth pocket in whatever color desired Black embroidery floss and needle for tooth face Hot glue gun (optional)

Cut all pattern pieces from pattern pages. Tooth pillow pattern prints on multiple pages and needs to be taped together. Match up the letters and use them as a guide when taping together. Tape along the dashed lines.