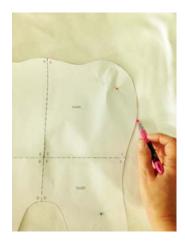

Using a pencil or mark-b-gone pen, trace the tooth pattern on double layered white fleece fabric and cut leaving a 1/4" seam. Note, pattern does not include the seam. Be sure to trace on the wrong side of the fabric.