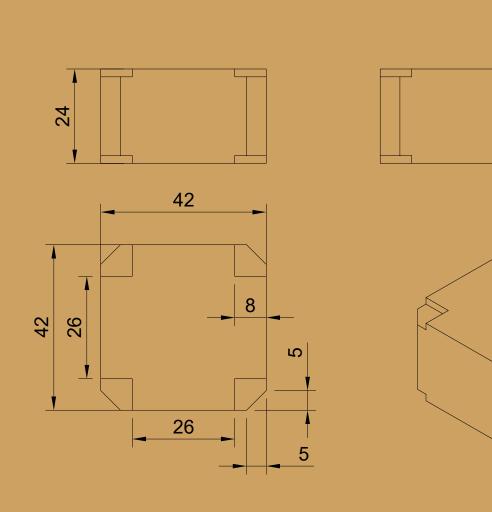

|---------|---------------|-------|--|
|       |                     | Pistacchio Graphic      |         |               |       |  |
|       |                     | Document type           | Docum   | ent status    |       |  |
|       |                     | #11 Fusion 360 Tutorial |         |               |       |  |
|       |                     | Title                   | DWG No. |               |       |  |
|       |                     | Base                    |         |               |       |  |
|       |                     |                         |         |               |       |  |
|       |                     |                         | Rev.    | Date of issue | Sheet |  |
|       |                     |                         |         | 12/01/2023    | 1/1   |  |



| Dept. | Technical reference | Created by              | Approved by |               |       |
|-------|---------------------|-------------------------|-------------|---------------|-------|
|       |                     | Pistacchio Graphic      |             |               |       |
|       |                     | Document type           | Docum       | nent status   |       |
|       |                     | #11 Fusion 360 Tutorial |             |               |       |
|       |                     | Title                   | DWG No.     |               |       |
|       |                     | Middle                  |             |               |       |
|       |                     |                         |             |               |       |
|       |