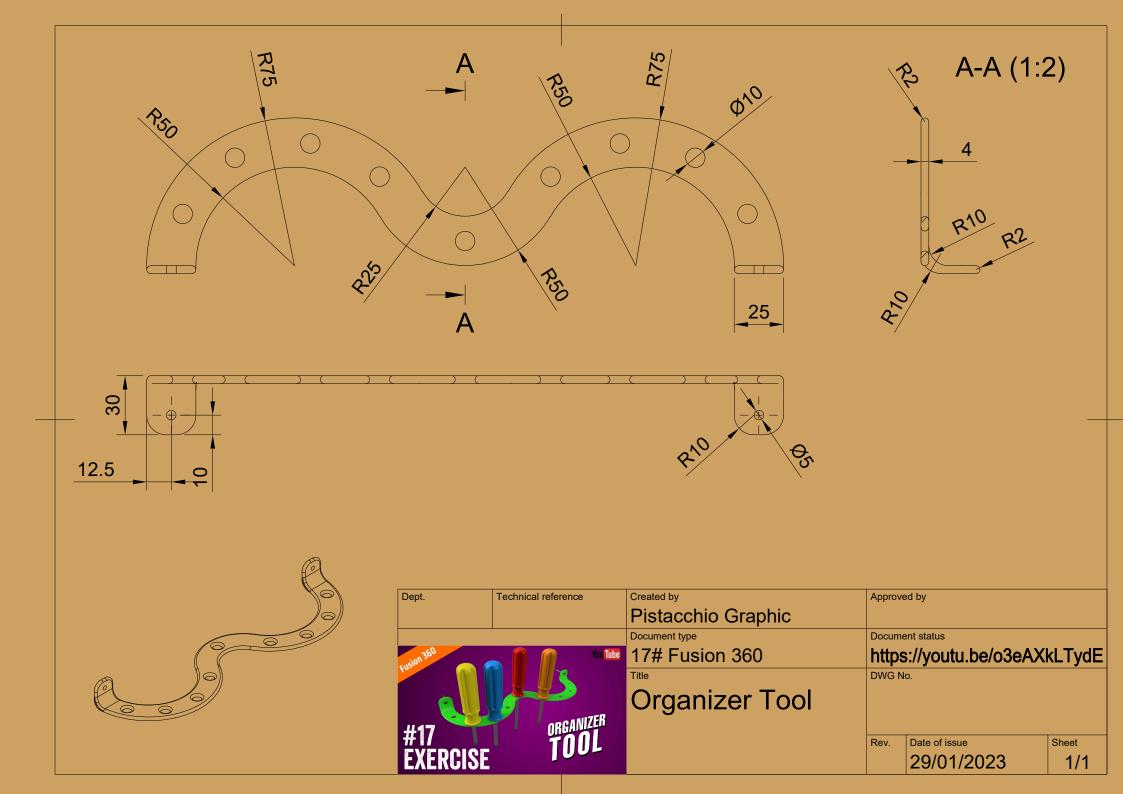

| Parts List |     |             |  |  |  |  |
|------------|-----|-------------|--|--|--|--|
| Item       | Qty | Part Number |  |  |  |  |
| 1          | 1   | LED         |  |  |  |  |
| 2          | 2   | Base        |  |  |  |  |
| 3          | 1   | Haste       |  |  |  |  |
| 4          | 2   | Arm         |  |  |  |  |