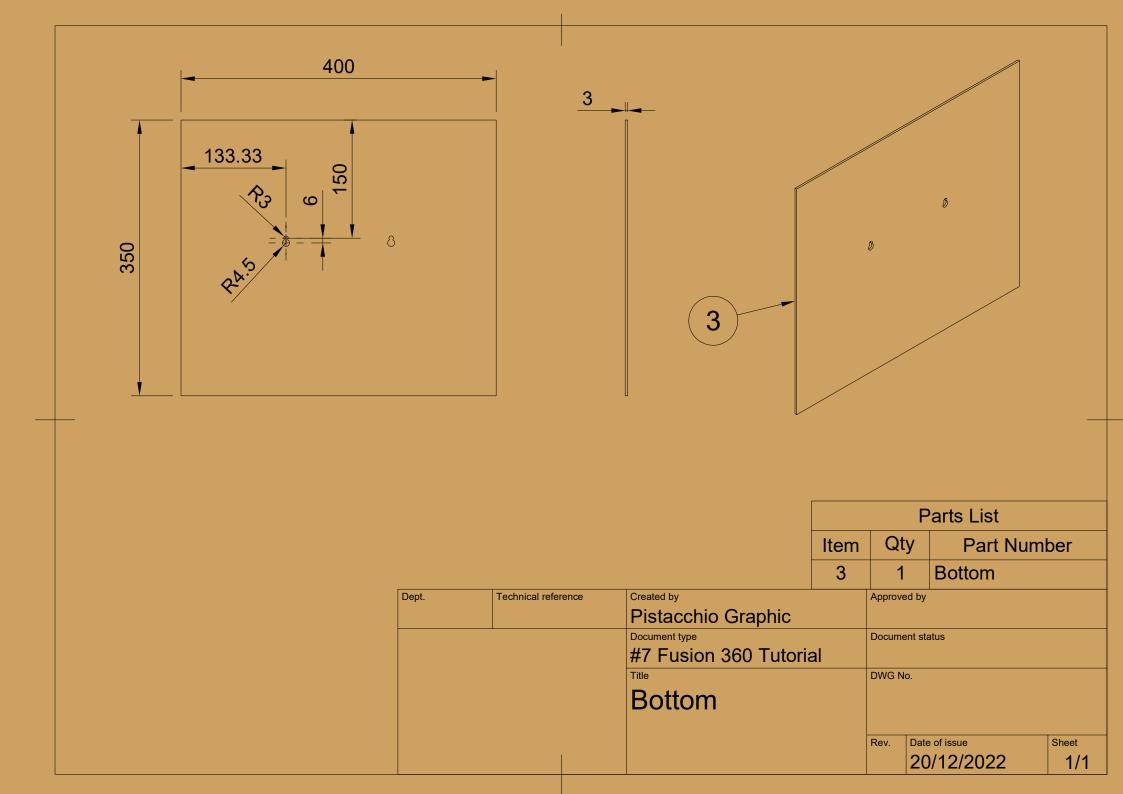

## CAPA

| Parts List |     |                       |  |  |  |
|------------|-----|-----------------------|--|--|--|
| Item       | Qty | Part Number           |  |  |  |
| 1          | 1   | Wood big w/ wall hole |  |  |  |