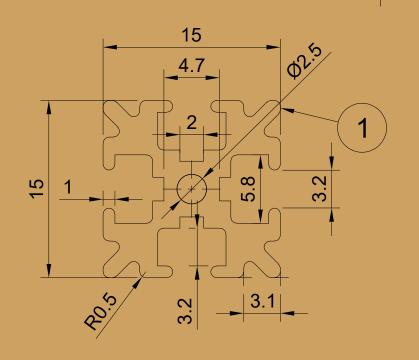

Parts List

|                         |                  |           |                               | Item | Qty              | Part Nu                  | ımber     |
|-------------------------|------------------|-----------|-------------------------------|------|------------------|--------------------------|-----------|
|                         |                  |           |                               | 1    | 1                | Profile                  |           |
| Dept.                   | Technical refere |           | Created by Pistacchio Graphic |      | Approved         | by                       |           |
| V., Tuke                |                  |           | Document type                 |      | Document status  |                          |           |
| Auton 360<br>Fusion 360 | JAK              | ion inne  | #12 Fusion 360                |      | https<br>DWG No. | ://bit.ly/3QZx>          | K2P       |
|                         | STA              | No.       | Profile 15x15                 |      |                  |                          |           |
| #12<br>EXERCISE         | ALUMIN<br>PROF   | ILE<br>AN |                               |      |                  |                          |           |
| EXERCISE                | 15               |           |                               |      |                  | Date of issue 18/01/2023 | Sheet 1/1 |