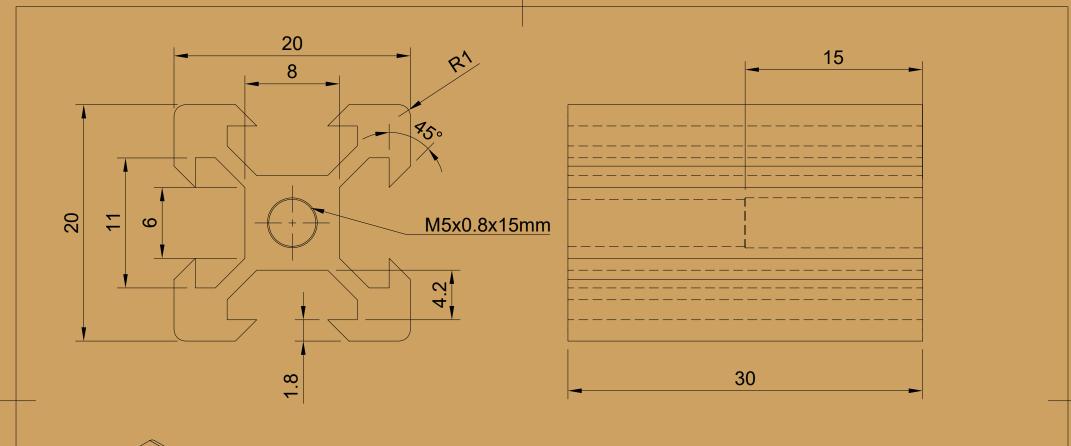

Parts List

|                         |                  |           |                               | Item | Qty              | Part Nu                  | ımber     |
|-------------------------|------------------|-----------|-------------------------------|------|------------------|--------------------------|-----------|
|                         |                  |           |                               | 1    | 1                | Profile                  |           |
| Dept.                   | Technical refere |           | Created by Pistacchio Graphic |      | Approved         | by                       |           |
| V., Tuke                |                  |           | Document type                 |      | Document status  |                          |           |
| Auton 360<br>Fusion 360 | JAK              | ion inne  | #12 Fusion 360                |      | https<br>DWG No. | ://bit.ly/3QZx>          | K2P       |
|                         | STA              | No.       | Profile 15x15                 |      |                  |                          |           |
| #12<br>EXERCISE         | ALUMIN<br>PROF   | ILE<br>AN |                               |      |                  |                          |           |
| EXERCISE                | 15               |           |                               |      |                  | Date of issue 18/01/2023 | Sheet 1/1 |