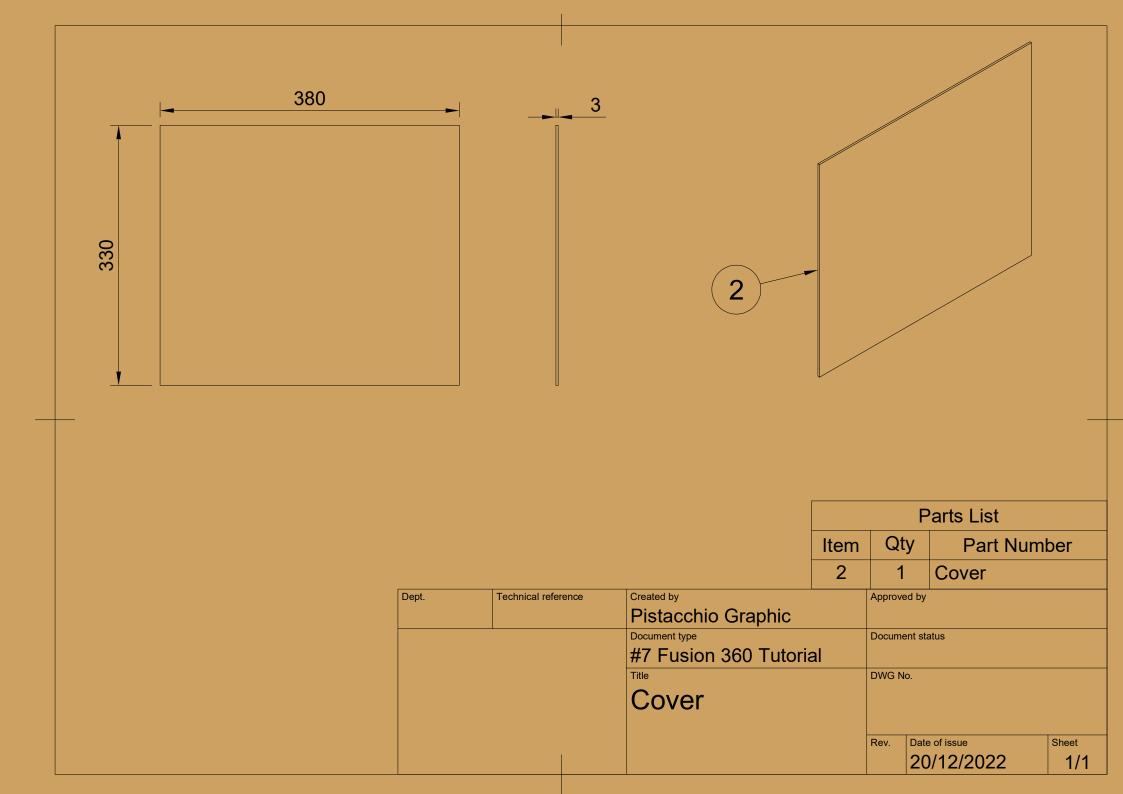

## CAPA

| Parts List |     |                       |  |  |  |
|------------|-----|-----------------------|--|--|--|
| Item       | Qty | Part Number           |  |  |  |
| 1          | 1   | Wood big w/ wall hole |  |  |  |

| Dept. | Technical reference | Created by                  | Approv | ed by         |       |
|-------|---------------------|-----------------------------|--------|---------------|-------|
|       |                     | Pistacchio Graphic          |        |               |       |
|       |                     | Document type               | Docum  | ent status    |       |
|       |                     | Wood Big with wall hole     |        |               |       |
|       |                     | Title                       | DWG N  | lo.           |       |
|       |                     | #6 Fusion 360-Secret Drawer |        |               |       |
|       |                     |                             |        |               |       |
|       |                     |                             | Rev.   | Date of issue | Sheet |
|       |                     |                             |        | 12/12/2022    | 1/1   |