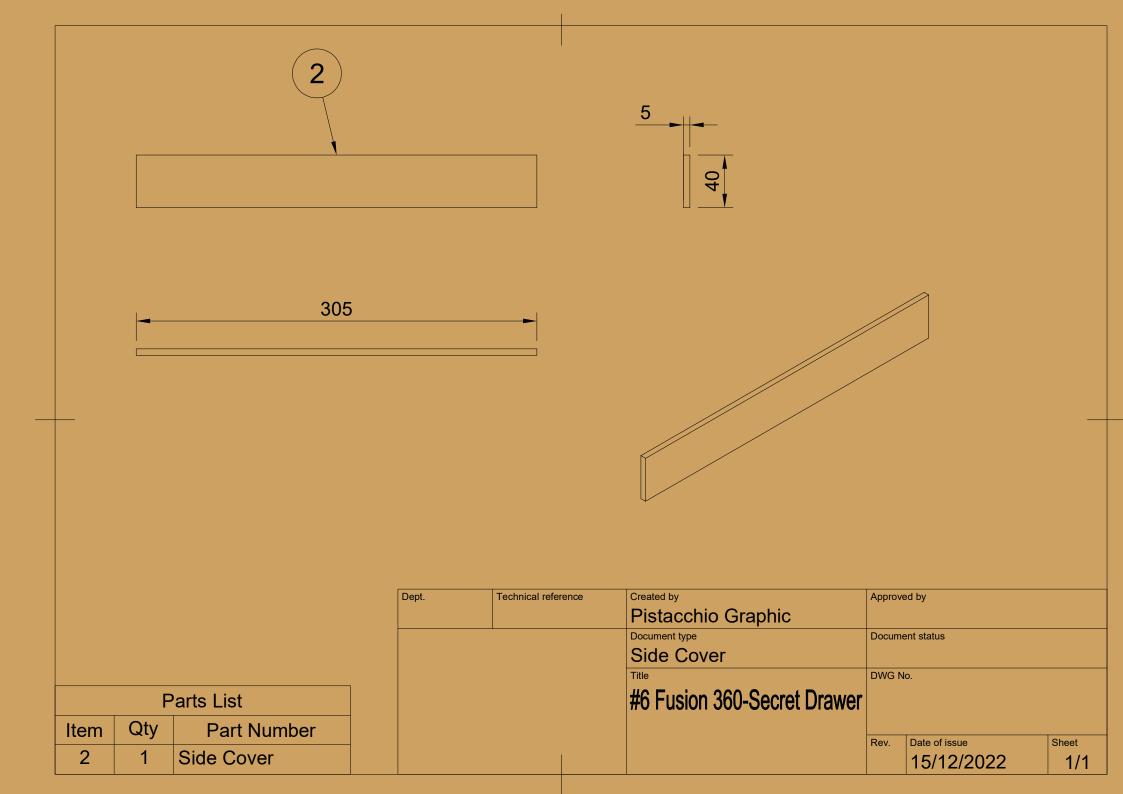

## CAPA

| Parts List |     |                       |  |  |  |
|------------|-----|-----------------------|--|--|--|
| Item       | Qty | Part Number           |  |  |  |
| 1          | 1   | Wood big w/ wall hole |  |  |  |