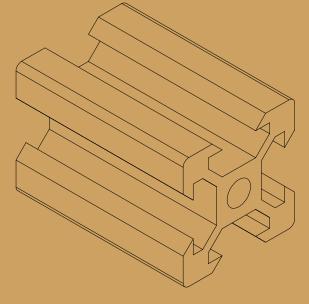

Parts List

|                         |                  |           |                               | Item | Qty              | Part Nu                  | ımber     |
|-------------------------|------------------|-----------|-------------------------------|------|------------------|--------------------------|-----------|
|                         |                  |           |                               | 1    | 1                | Profile                  |           |
| Dept.                   | Technical refere |           | Created by Pistacchio Graphic |      | Approved         | by                       |           |
| V., Tuke                |                  |           | Document type                 |      | Document status  |                          |           |
| Auton 360<br>Fusion 360 | JAK              | ion inne  | #12 Fusion 360                |      | https<br>DWG No. | ://bit.ly/3QZx>          | K2P       |
|                         | STA              | No.       | Profile 15x15                 |      |                  |                          |           |
| #12<br>EXERCISE         | ALUMIN<br>PROF   | ILE<br>AN |                               |      |                  |                          |           |
| EXERCISE                | 15               |           |                               |      |                  | Date of issue 18/01/2023 | Sheet 1/1 |