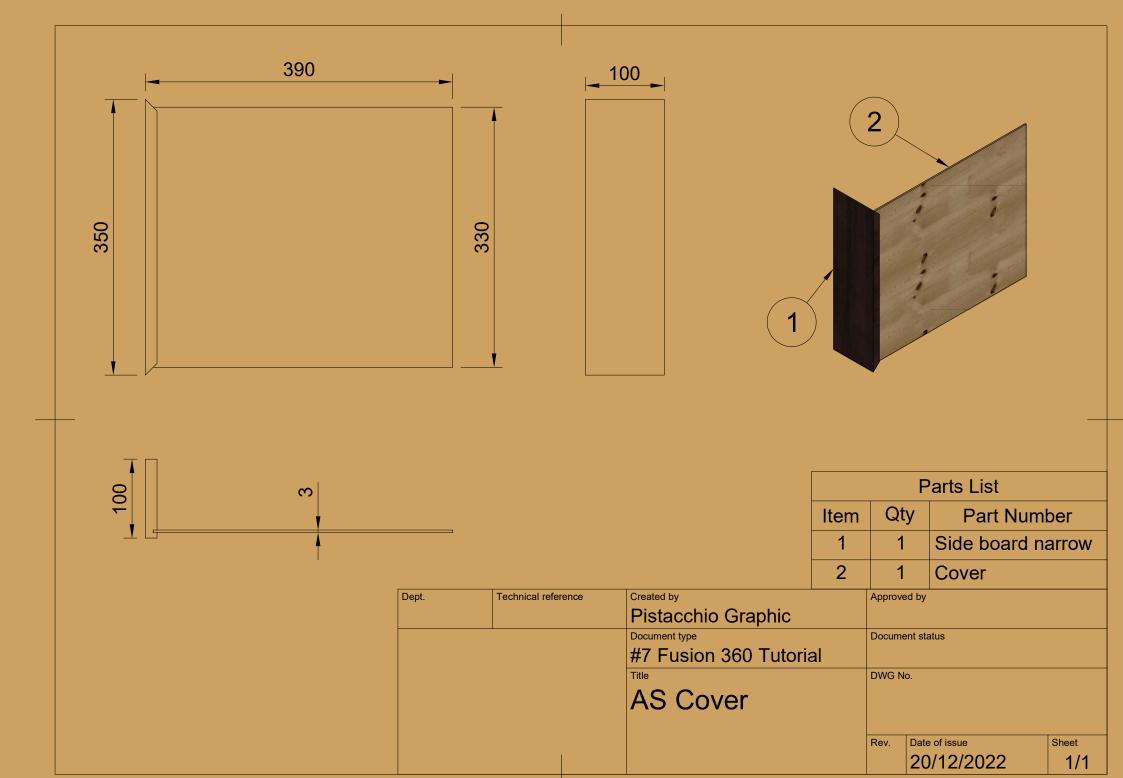

## CAPA

| Parts List |     |                       |  |  |  |
|------------|-----|-----------------------|--|--|--|
| Item       | Qty | Part Number           |  |  |  |
| 1          | 1   | Wood big w/ wall hole |  |  |  |

| Dept. | Technical reference | Created by                  | Approv | ed by         |       |
|-------|---------------------|-----------------------------|--------|---------------|-------|
|       |                     | Pistacchio Graphic          |        |               |       |
|       |                     | Document type               | Docum  | ent status    |       |
|       |                     | Wood Big with wall hole     |        |               |       |
|       |                     | Title                       | DWG N  | lo.           |       |
|       |                     | #6 Fusion 360-Secret Drawer |        |               |       |
|       |                     |                             |        |               |       |
|       |                     |                             | Rev.   | Date of issue | Sheet |
|       |                     |                             |        | 12/12/2022    | 1/1   |