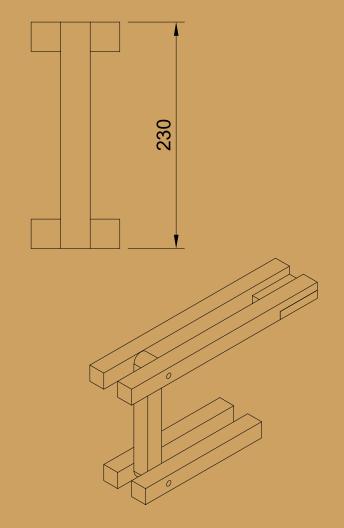

t. Technical reference |          | Created by             | Approv | red by                   |           |
|---------------------------|----------|------------------------|--------|--------------------------|-----------|
|                           |          | Pistacchio Graphic     |        |                          |           |
|                           |          | Document type          | Docum  | ent status               |           |
| autoneski                 | You Tube | Fusion 360 #8 Tutorial | http   | s://bit.ly/3Wpyl         | JW        |
| CARDBOX #8                |          | Cardbox                | DWG 1  | No.                      |           |
| EXERCISE                  |          |                        | Rev.   | Date of issue 25/12/2022 | Sheet 1/1 |









| Parts List |     |             |  |  |  |  |
|------------|-----|-------------|--|--|--|--|
| Item       | Qty | Part Number |  |  |  |  |
| 1          | 1   | LED         |  |  |  |  |
| 2          | 2   | Base        |  |  |  |  |
| 3          | 1   | Haste       |  |  |  |  |
| 4          | 2   | Arm         |  |  |  |  |

| Dept.    | Technical reference | Created by         | Appro | ved by           |       |
|----------|---------------------|--------------------|-------|------------------|-------|
|          |                     | Pistacchio Graphic |       |                  |       |
|          |                     | Document type      | Docun | nent status      |       |
| AUTODESH | YouT                | 10# Fusion 360     | http  | s://bit.ly/3GR89 | 95D   |
| Eng      |