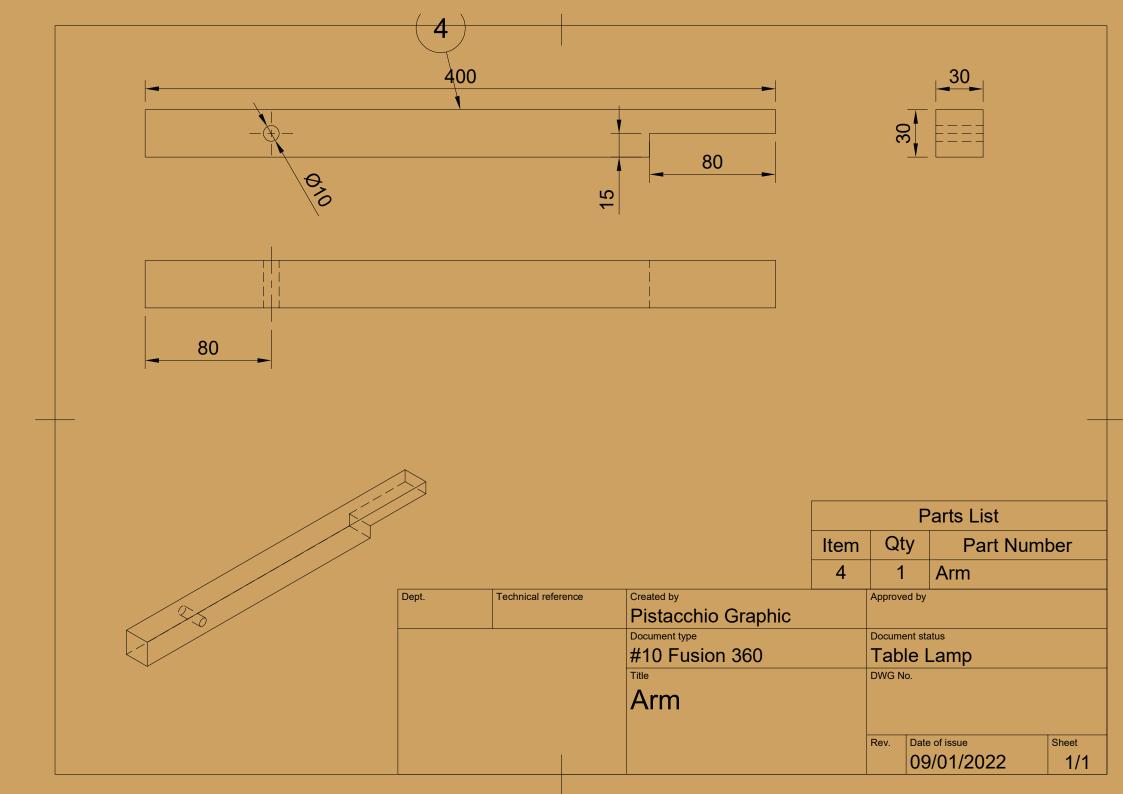

| Parts List |     |             |  |  |  |  |
|------------|-----|-------------|--|--|--|--|
| Item       | Qty | Part Number |  |  |  |  |
| 1          | 1   | LED         |  |  |  |  |
| 2          | 2   | Base        |  |  |  |  |
| 3          | 1   | Haste       |  |  |  |  |
| 4          | 2   | Arm         |  |  |  |  |

| Dept.    | Technical reference | Created by         | Appro | ved by           |       |
|----------|---------------------|--------------------|-------|------------------|-------|
|          |                     | Pistacchio Graphic |       |                  |       |
|          |                     | Document type      | Docun | nent status      |       |
| AUTODESH | YouT                | 10# Fusion 360     | http  | s://bit.ly/3GR89 | 95D   |
| Eng      | 5 4 20              | Title              | DWG   | No.              |       |
|          |                     | Table Lamp         |       |                  |       |
| #10      |                     |                    |       |                  |       |
| EXERC    | ICE                 |                    | Rev.  | Date of issue    | Sheet |
| EVEKP    |                     |                    |       | 09/01/2022       | 1/1   |