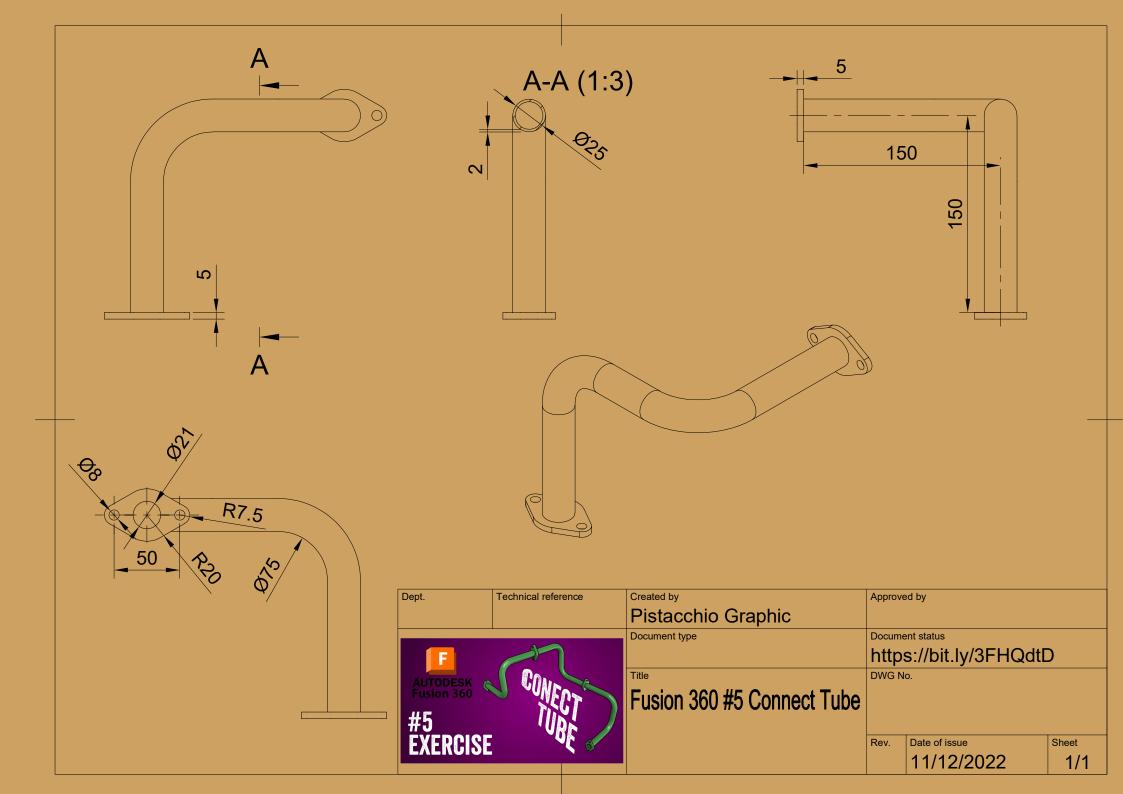

## CAPA

| Parts List |     |                       |  |  |  |
|------------|-----|-----------------------|--|--|--|
| Item       | Qty | Part Number           |  |  |  |
| 1          | 1   | Wood big w/ wall hole |  |  |  |