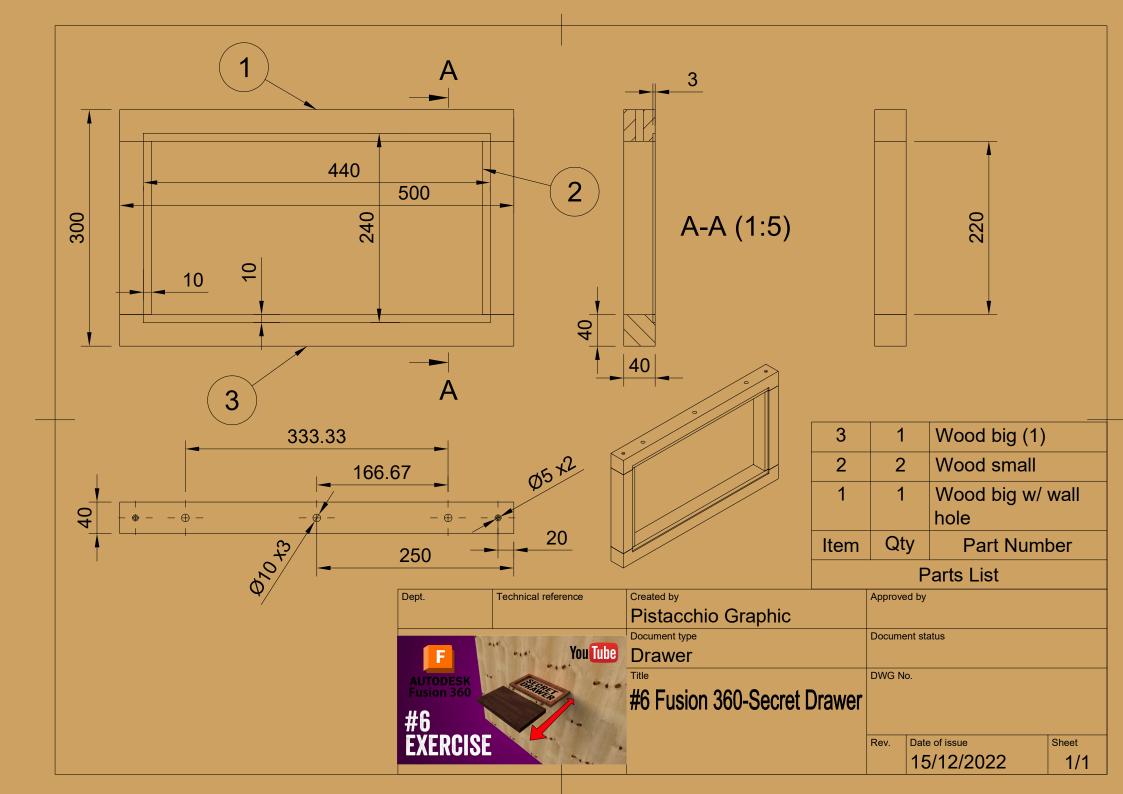

## CAPA

| Parts List |     |                       |  |  |  |
|------------|-----|-----------------------|--|--|--|
| Item       | Qty | Part Number           |  |  |  |
| 1          | 1   | Wood big w/ wall hole |  |  |  |