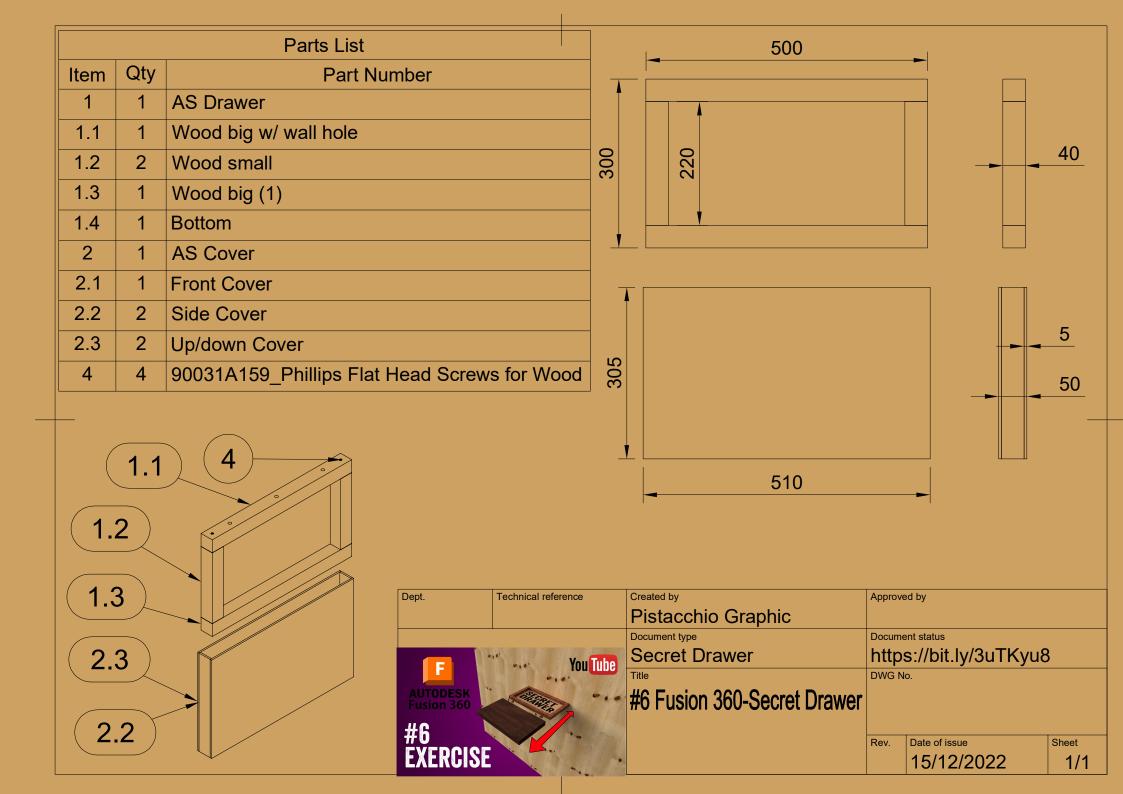

## CAPA

| Parts List |     |                       |  |  |  |
|------------|-----|-----------------------|--|--|--|
| Item       | Qty | Part Number           |  |  |  |
| 1          | 1   | Wood big w/ wall hole |  |  |  |