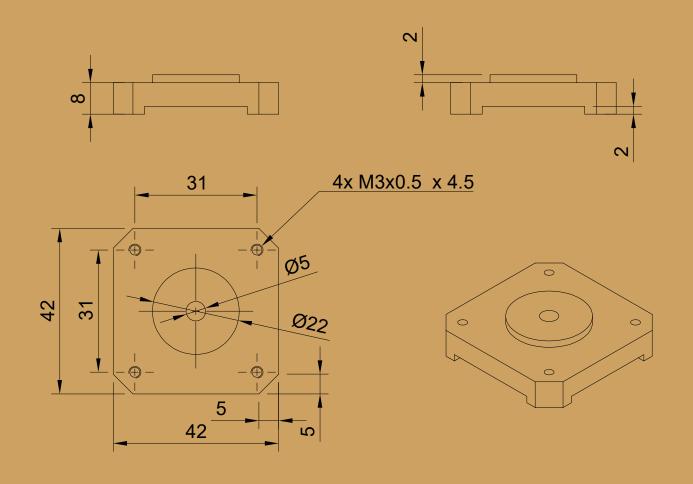

----|-------|
|       |                     | Pistacchio Graphic      |             |               |       |
|       |                     | Document type           | Docum       | nent status   |       |
|       |                     | #11 Fusion 360 Tutorial |             |               |       |
|       |                     | Title                   | DWG No.     |               |       |
|       |                     | Middle                  |             |               |       |
|       |                     |                         |             |               |       |
|       |                     |                         | Rev.        | Date of issue | Sheet |
|       |                     |                         |             | 12/01/2023    | 1/1   |

2

 $^{\circ}$ 



| Dept. | Technical reference | Created by              | Approved by     |               |       |  |
|-------|---------------------|-------------------------|-----------------|---------------|-------|--|
|       |                     | Pistacchio Graphic      |                 |               |       |  |
|       |                     | Document type           | Document status |               |       |  |
|       |                     | #11 Fusion 360 Tutorial |                 |               |       |  |
|       |                     | Title                   | DWG I           | No.           |       |  |
|       |                     | Тор                     |                 |               |       |  |
|       |                     |                         |                 | I