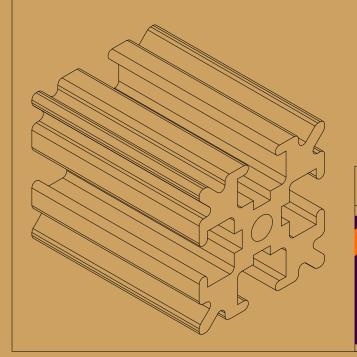

Parts List

|                         |                  |           |                               | Item | Qty              | Part Nu                  | ımber     |
|-------------------------|------------------|-----------|-------------------------------|------|------------------|--------------------------|-----------|
|                         |                  |           |                               | 1    | 1                | Profile                  |           |
| Dept.                   | Technical refere |           | Created by Pistacchio Graphic |      | Approved         | by                       |           |
| V., Tuke                |                  |           | Document type                 |      | Document status  |                          |           |
| Auton 360<br>Fusion 360 | JAK              | ion inne  | #12 Fusion 360                |      | https<br>DWG No. | ://bit.ly/3QZx>          | K2P       |
|                         | STA              | No.       | Profile 15x15                 |      |                  |                          |           |
| #12<br>EXERCISE         | ALUMIN<br>PROF   | ILE<br>AN |                               |      |                  |                          |           |
| EXERCISE                | 15               |           |                               |      |                  | Date of issue 18/01/2023 | Sheet 1/1 |