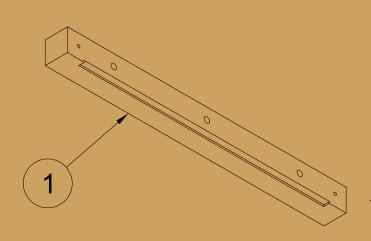

## CAPA

| Parts List |     |                       |  |  |  |
|------------|-----|-----------------------|--|--|--|
| Item       | Qty | Part Number           |  |  |  |
| 1          | 1   | Wood big w/ wall hole |  |  |  |