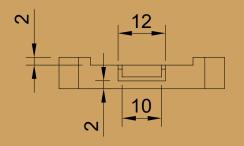

-|--------------------|-------|------------------|-------|
|          |                     | Pistacchio Graphic |       |                  |       |
|          |                     | Document type      | Docun | nent status      |       |
| AUTODESH | YouT                | 10# Fusion 360     | http  | s://bit.ly/3GR89 | 95D   |
| Eng      | 5 4 20              | Title              | DWG   | No.              |       |
|          |                     | Table Lamp         |       |                  |       |
| #10      |                     |                    |       |                  |       |
| EXERC    | ICE                 |                    | Rev.  | Date of issue    | Sheet |
| EVEKP    |                     |                    |       | 09/01/2022       | 1/1   |

















| Dept. | Technical reference | Created by              | Approv  | proved by     |       |  |
|-------|---------------------|-------------------------|---------|---------------|-------|--|
|       |                     | Pistacchio Graphic      |         |               |       |  |
|       |                     | Document type           | Docum   | ent status    |       |  |
|       |                     | #11 Fusion 360 Tutorial |         |               |       |  |
|       |                     | Title                   | DWG No. |               |       |  |
|       |                     | Base                    |         |               |       |  |
|       |                     |                         |         |               |       |  |
|       |                     |