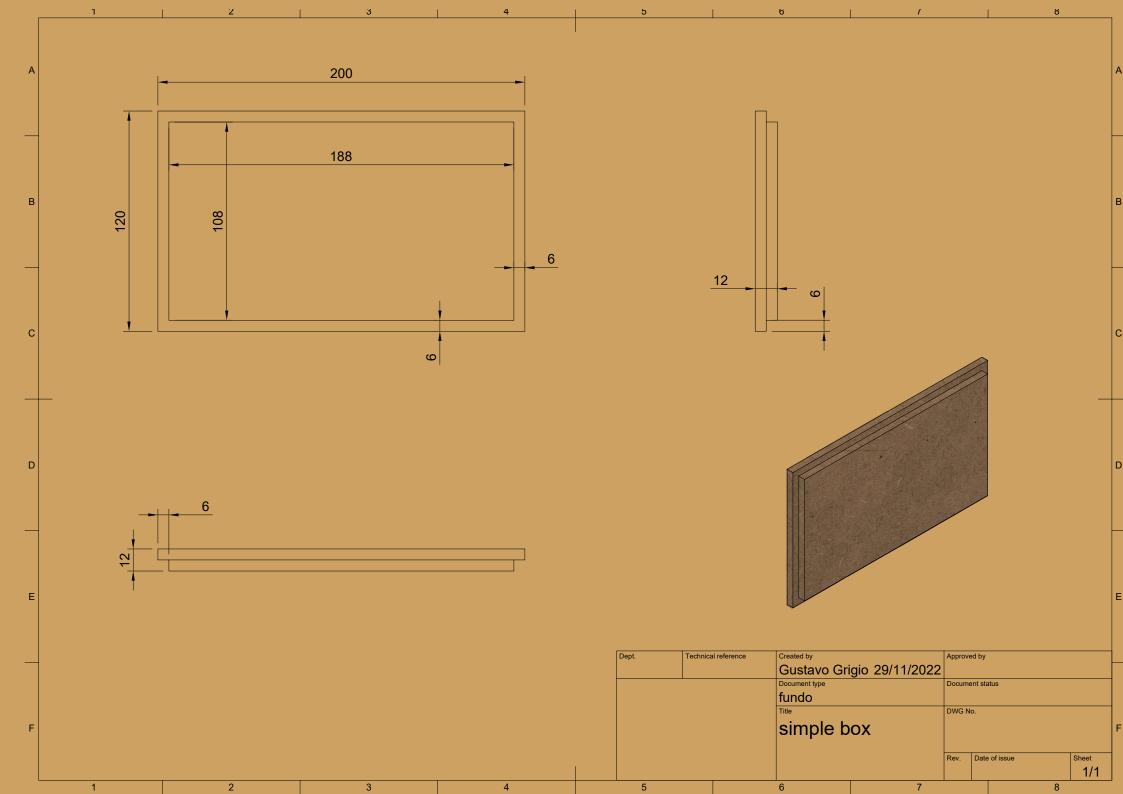

## CAPA

































| Parts List |     |                       |  |  |  |
|------------|-----|-----------------------|--|--|--|
| Item       | Qty | Part Number           |  |  |  |
| 1          | 1   | Wood big w/ wall hole |  |  |  |

| Dept. | Technical reference | Created by                  | Approv | ed by         |       |
|-------|---------------------|-----------------------------|--------|---------------|-------|
|       |                     | Pistacchio Graphic          |        |               |       |
|       |                     | Document type               | Docum  | ent status    |       |
|       |                     | Wood Big with wall hole     |        |               |       |
|       |                     | Title                       | DWG N  | lo.           |