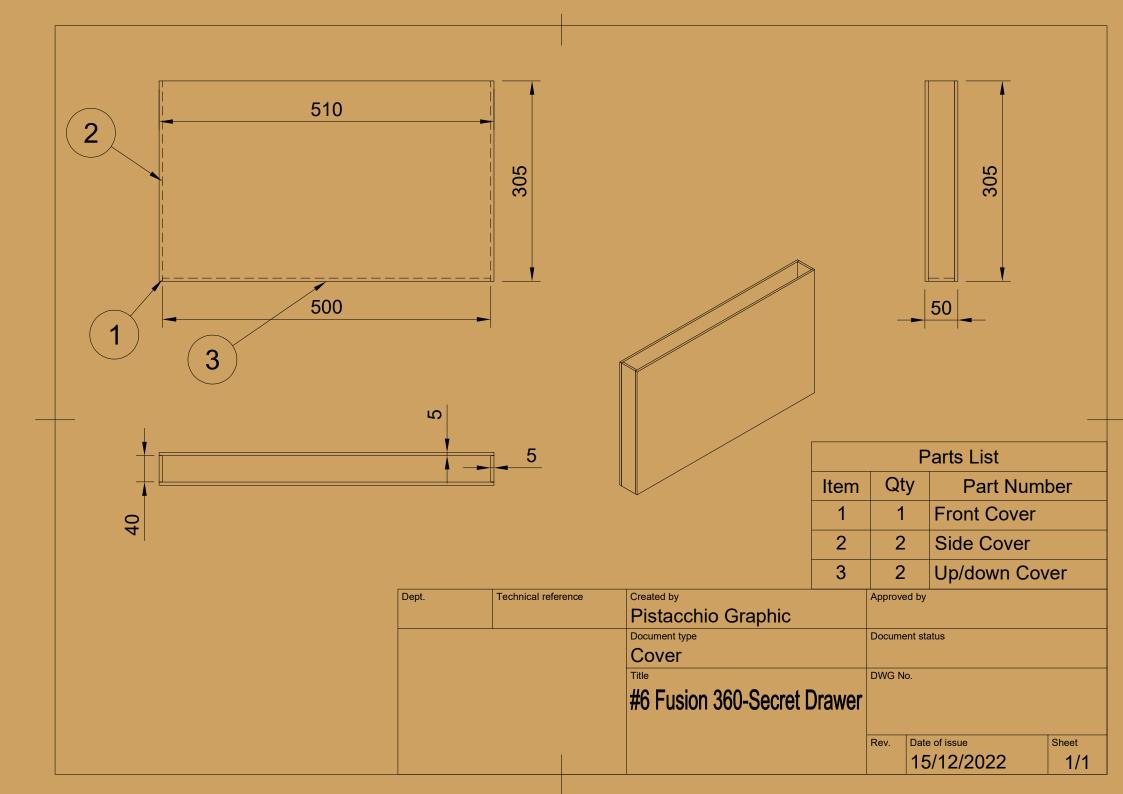

## CAPA

| Parts List |     |                       |  |  |  |
|------------|-----|-----------------------|--|--|--|
| Item       | Qty | Part Number           |  |  |  |
| 1          | 1   | Wood big w/ wall hole |  |  |  |