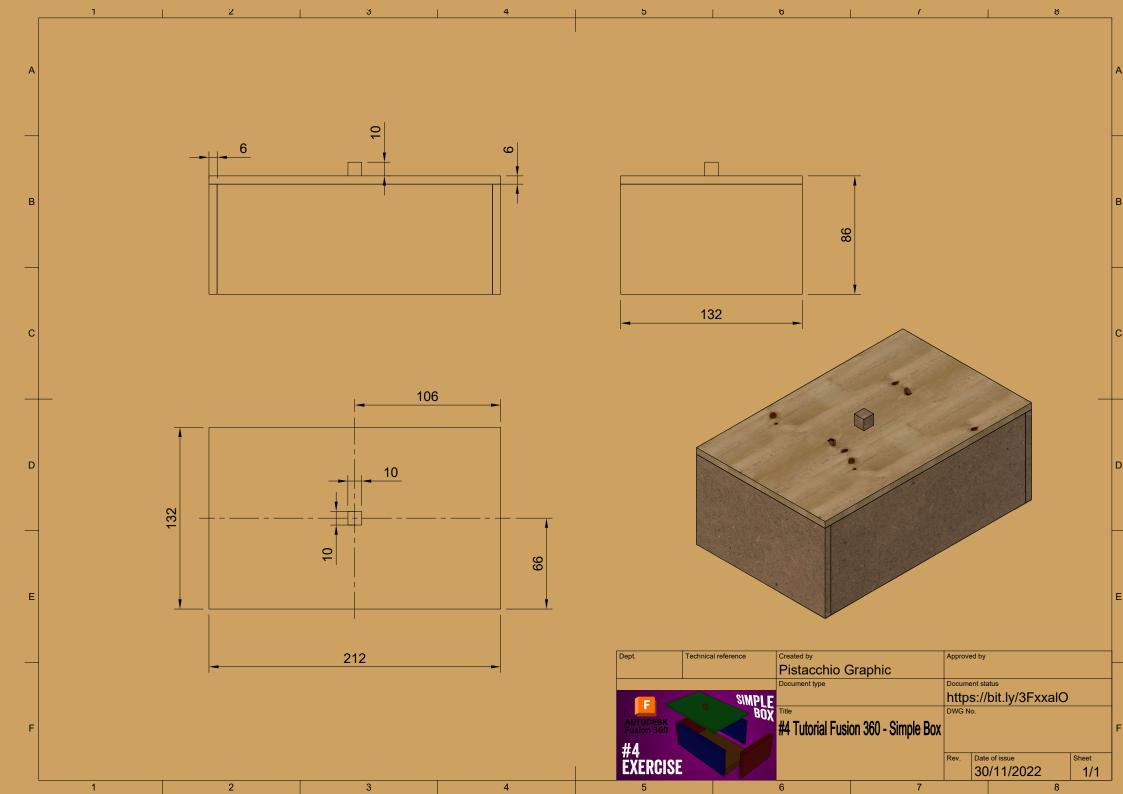

## CAPA

































| Parts List |     |                       |  |  |  |
|------------|-----|-----------------------|--|--|--|
| Item       | Qty | Part Number           |  |  |  |
| 1          | 1   | Wood big w/ wall hole |  |  |  |

| Dept. | Technical reference | Created by                  | Approv | ed by         |       |
|-------|---------------------|-----------------------------|--------|---------------|-------|
|       |                     | Pistacchio Graphic          |        |               |       |
|       |                     | Document type               | Docum  | ent status    |       |
|       |                     | Wood Big with wall hole     |        |               |       |
|       |                     | Title                       | DWG N  | lo.