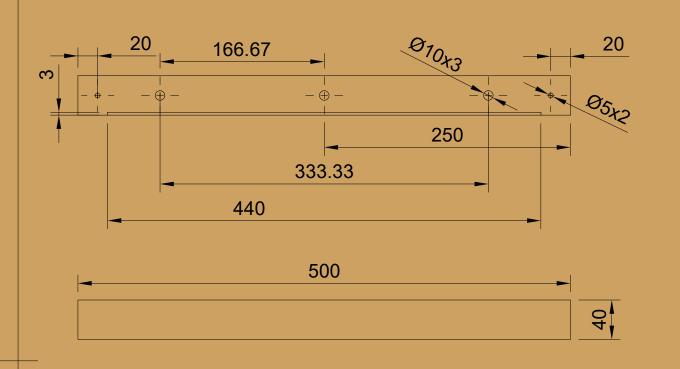

## CAPA

| Parts List |     |                       |  |  |  |
|------------|-----|-----------------------|--|--|--|
| Item       | Qty | Part Number           |  |  |  |
| 1          | 1   | Wood big w/ wall hole |  |  |  |