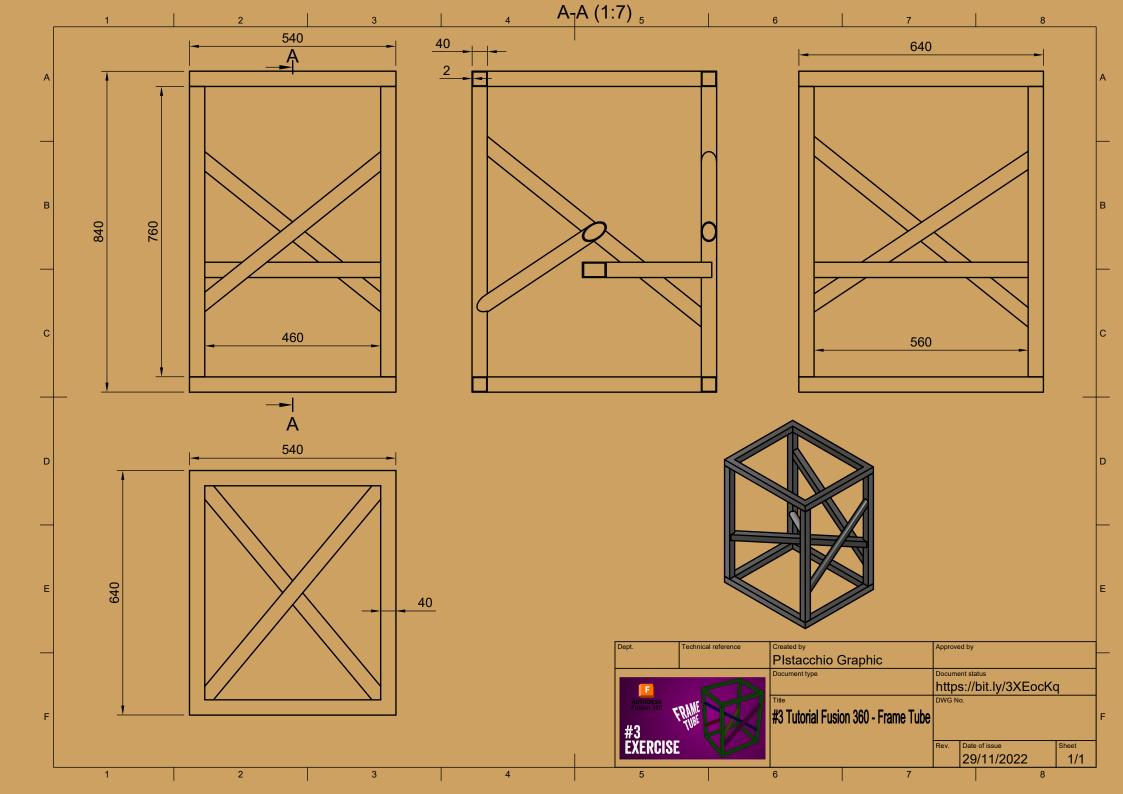

Parts List

|                         |                  |           |                               | Item | Qty              | Part Nu                  | ımber     |
|-------------------------|------------------|-----------|-------------------------------|------|------------------|--------------------------|-----------|
|                         |                  |           |                               | 1    | 1                | Profile                  |           |
| Dept.                   | Technical refere |           | Created by Pistacchio Graphic |      | Approved         | by                       |           |
| V., Tuke                |                  |           | Document type                 |      | Document status  |                          |           |
| Auton 360<br>Fusion 360 | JAK              | ion inne  | #12 Fusion 360                |      | https<br>DWG No. | ://bit.ly/3QZx>          | K2P       |
|                         | STA              | No.       | Profile 15x15                 |      |                  |                          |           |
| #12<br>EXERCISE         | ALUMIN<br>PROF   | ILE<br>AN |                               |      |                  |                          |           |
| EXERCISE                | 15               |           |                               |      |                  | Date of issue 18/01/2023 | Sheet 1/1 |