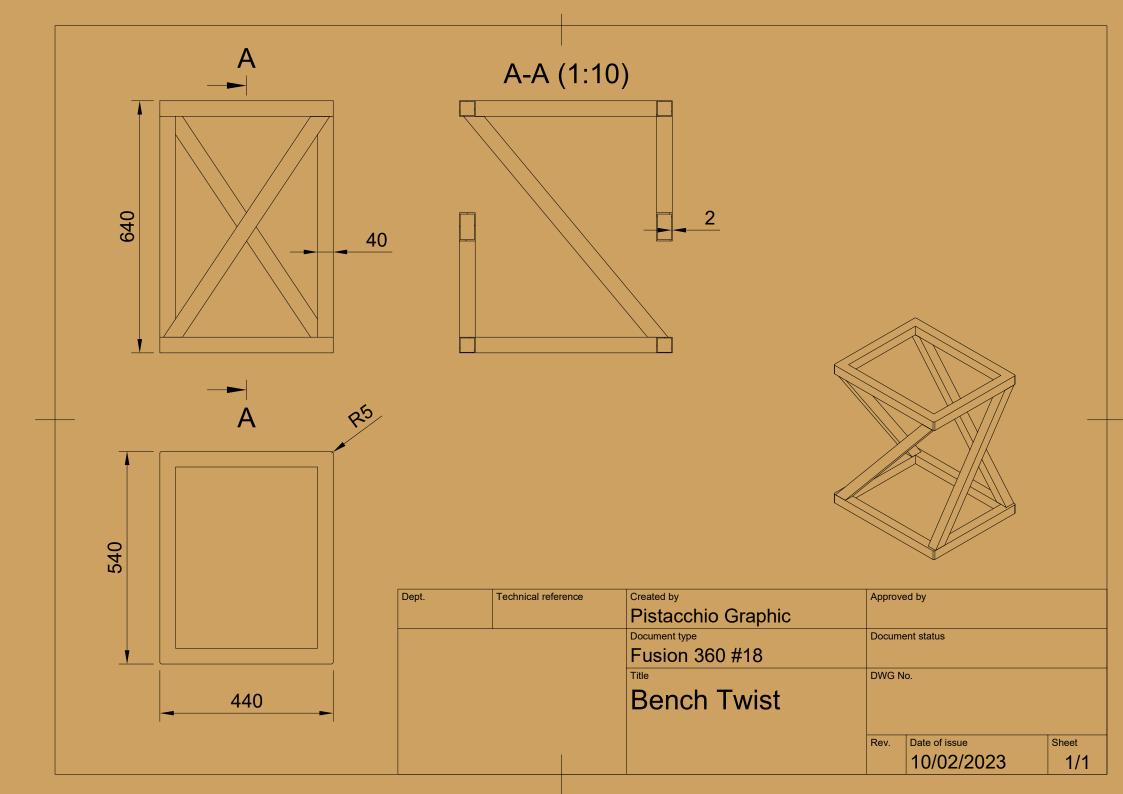

|
| V., Tuke                |                  |           | Document type                 |      | Document status  |                          |           |
| Auton 360<br>Fusion 360 | JAK              | ion inne  | #12 Fusion 360                |      | https<br>DWG No. | ://bit.ly/3QZx>          | K2P       |
|                         | STA              | No.       | Profile 15x15                 |      |                  |                          |           |
| #12<br>EXERCISE         | ALUMIN<br>PROF   | ILE<br>AN |                               |      |                  |                          |           |
| EXERCISE                | 15               |           |                               |      |                  | Date of issue 18/01/2023 | Sheet 1/1 |