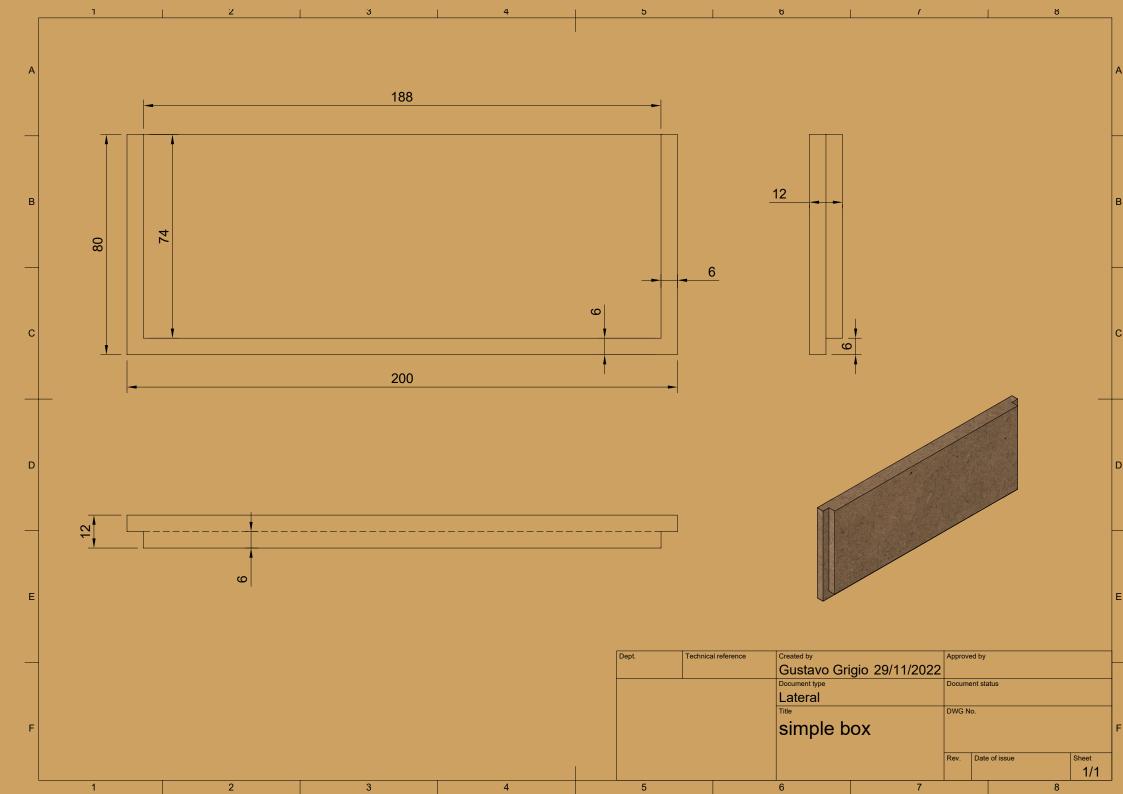

## CAPA

































| Parts List |     |                       |  |  |  |
|------------|-----|-----------------------|--|--|--|
| Item       | Qty | Part Number           |  |  |  |
| 1          | 1   | Wood big w/ wall hole |  |  |  |

| Dept. | Technical reference | Created by                  | Approv | ed by         |       |
|-------|---------------------|-----------------------------|--------|---------------|-------|
|       |                     | Pistacchio Graphic          |        |               |       |
|       |                     | Document type               | Docum  | ent status    |       |
|       |                     | Wood Big with wall hole     |        |               |       |
|       |                     | Title                       | DWG N  | lo.           |