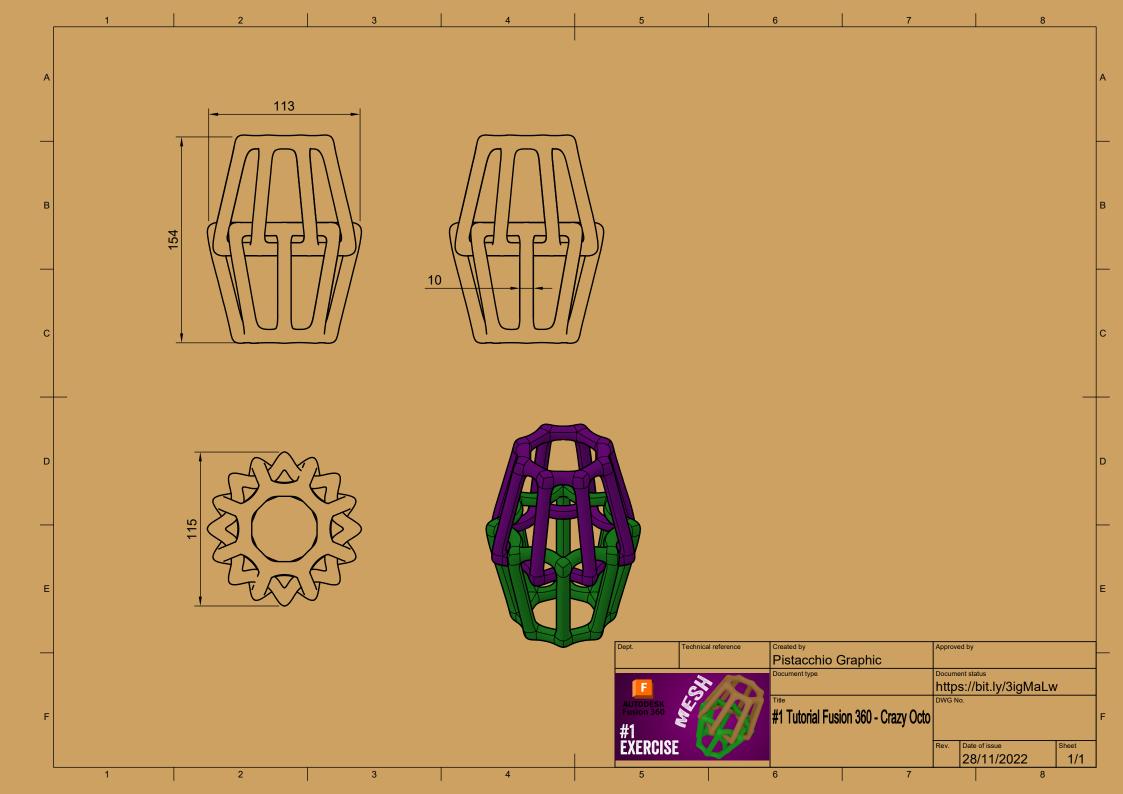

## CAPA

| Parts List |     |                       |  |  |  |
|------------|-----|-----------------------|--|--|--|
| Item       | Qty | Part Number           |  |  |  |
| 1          | 1   | Wood big w/ wall hole |  |  |  |