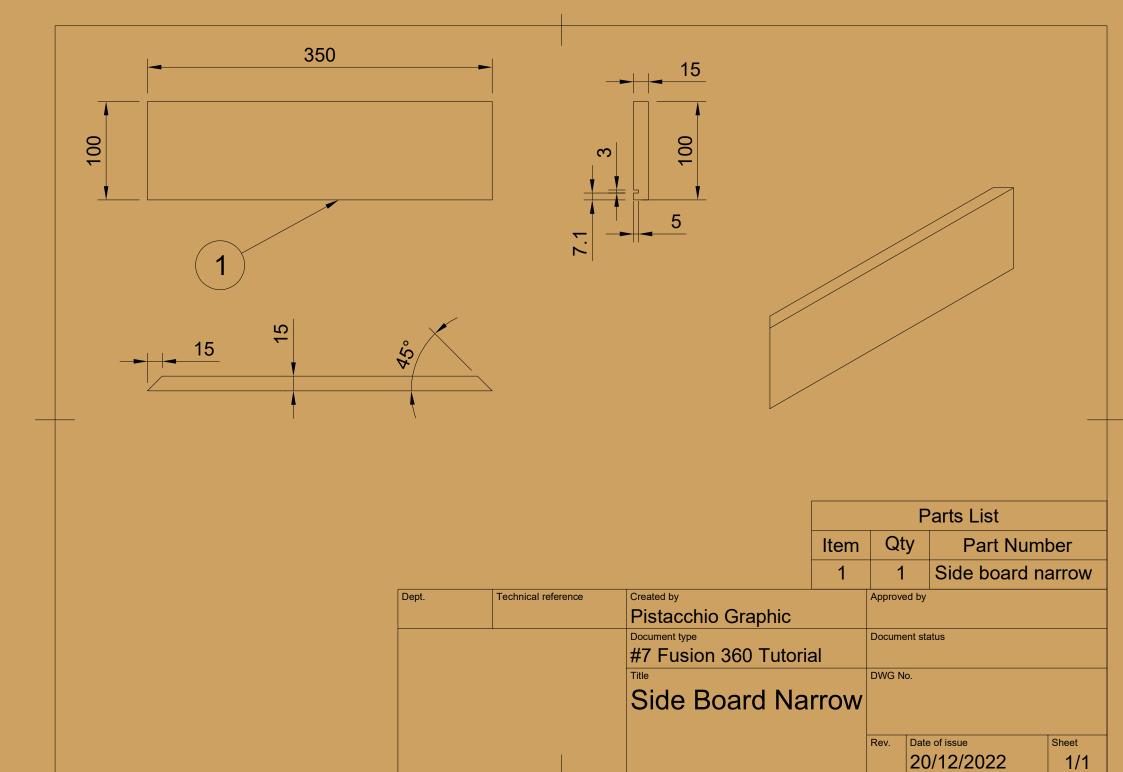

## CAPA

| Parts List |     |                       |  |  |  |
|------------|-----|-----------------------|--|--|--|
| Item       | Qty | Part Number           |  |  |  |
| 1          | 1   | Wood big w/ wall hole |  |  |  |

| Dept. | Technical reference | Created by                  | Approv | ed by         |       |
|-------|---------------------|-----------------------------|--------|---------------|-------|
|       |                     | Pistacchio Graphic          |        |               |       |
|       |                     | Document type               | Docum  | ent status    |       |
|       |                     | Wood Big with wall hole     |        |               |       |
|       |                     | Title                       | DWG N  | lo.           |       |
|       |                     | #6 Fusion 360-Secret Drawer |        |               |       |
|       |                     |                             |        |               |       |
|       |                     |                             | Rev.   | Date of issue | Sheet |
|       |                     |                             |        | 12/12/2022    | 1/1   |