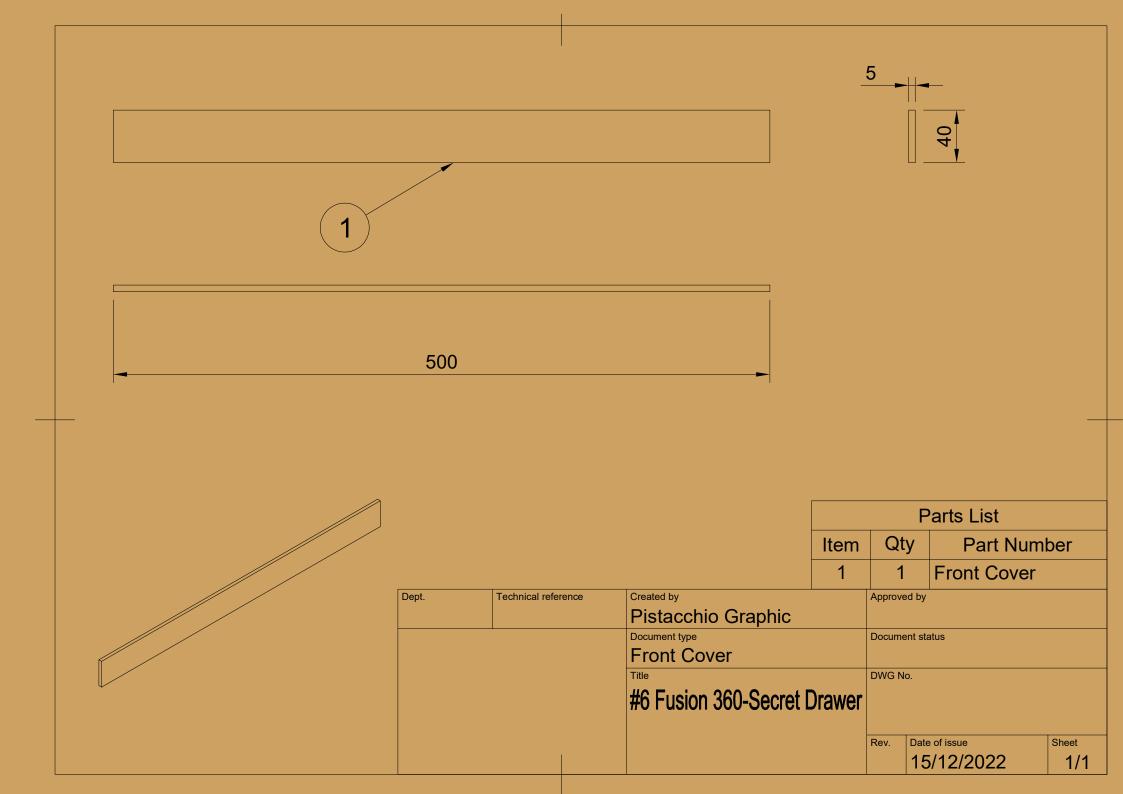

## CAPA

| Parts List |     |                       |  |  |  |
|------------|-----|-----------------------|--|--|--|
| Item       | Qty | Part Number           |  |  |  |
| 1          | 1   | Wood big w/ wall hole |  |  |  |