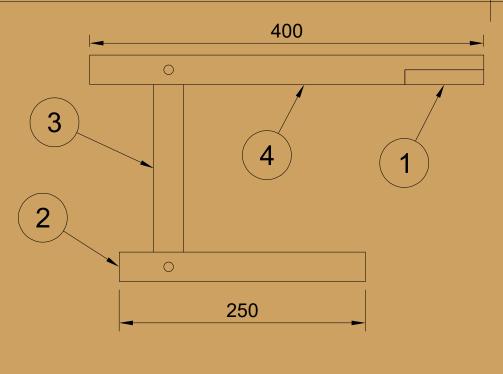

## CAPA

| Parts List |     |                       |  |  |  |
|------------|-----|-----------------------|--|--|--|
| Item       | Qty | Part Number           |  |  |  |
| 1          | 1   | Wood big w/ wall hole |  |  |  |