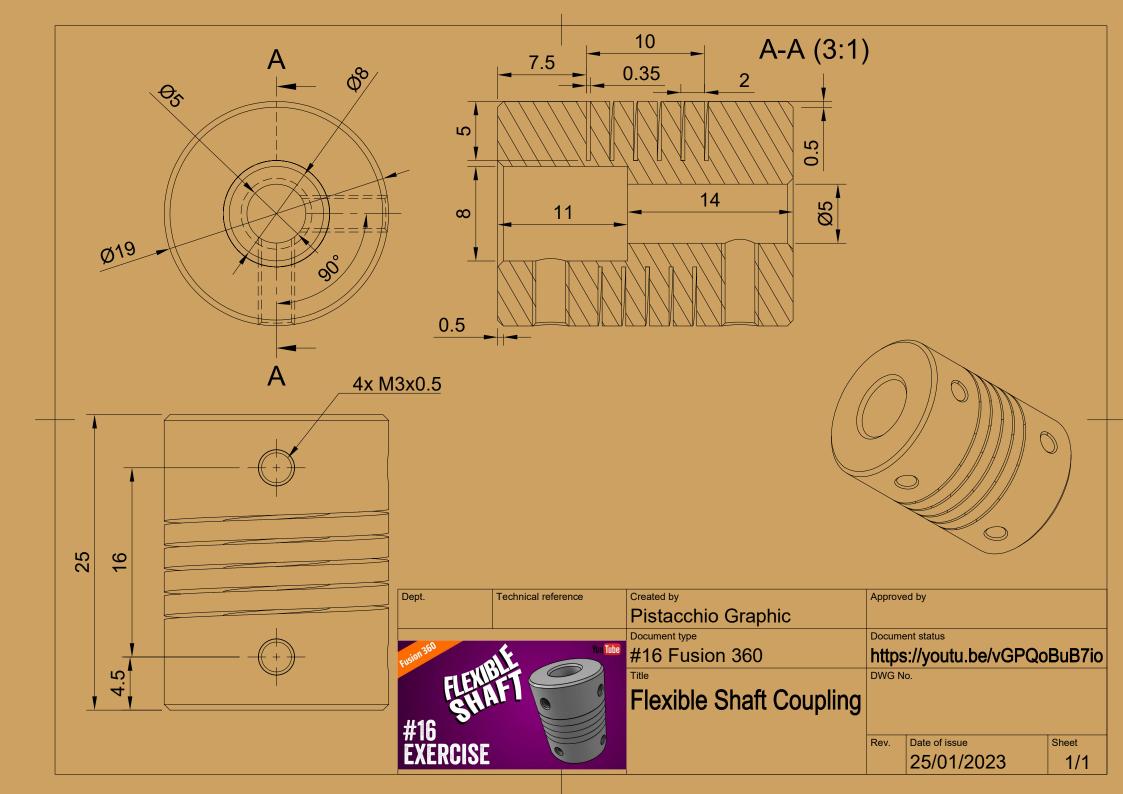

## CAPA

| Parts List |     |                       |  |  |  |
|------------|-----|-----------------------|--|--|--|
| Item       | Qty | Part Number           |  |  |  |
| 1          | 1   | Wood big w/ wall hole |  |  |  |