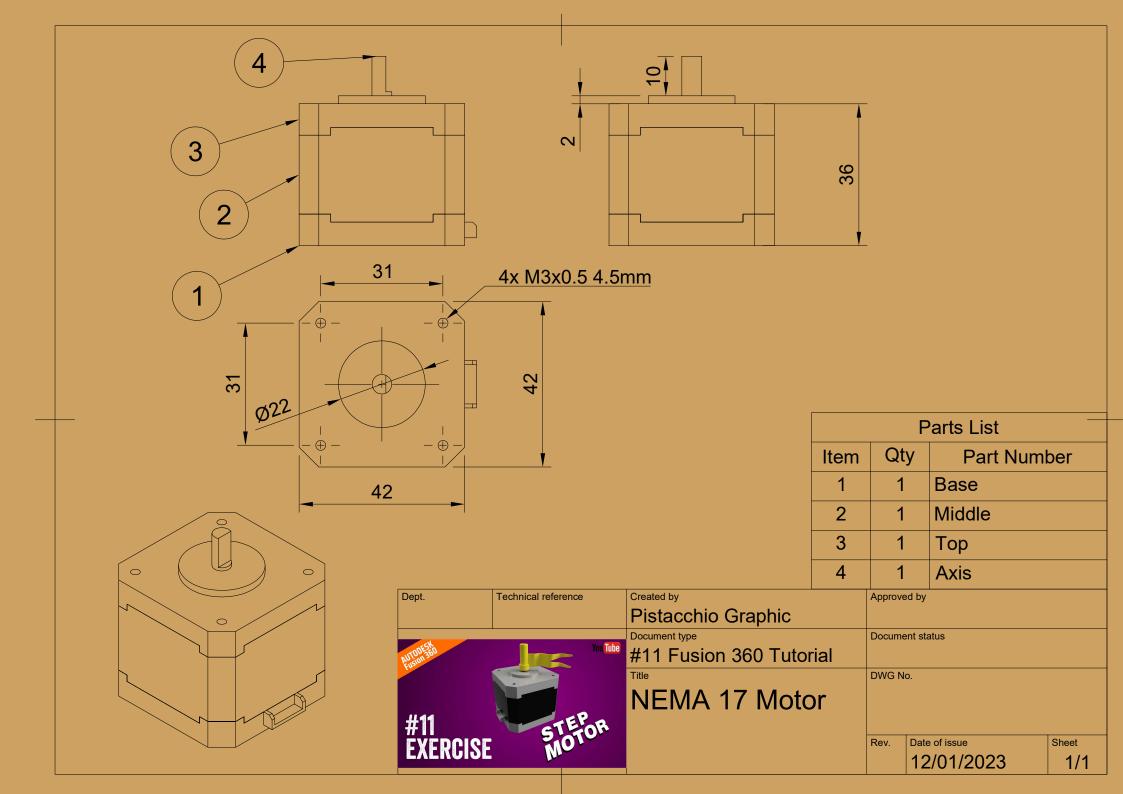

| Dept. | Technical reference | Created by              | Approv  | proved by     |       |  |
|-------|---------------------|-------------------------|---------|---------------|-------|--|
|       |                     | Pistacchio Graphic      |         |               |       |  |
|       |                     | Document type           | Docum   | ent status    |       |  |
|       |                     | #11 Fusion 360 Tutorial |         |               |       |  |
|       |                     | Title                   | DWG No. |               |       |  |
|       |                     | Base                    |         |               |       |  |
|       |                     |                         |         |               |       |  |
|       |                     |                         | Rev.    | Date of issue | Sheet |  |
|       |                     |                         |         | 12/01/2023    | 1/1   |  |

| Dept. | Technical reference | Created by              | Approved by |               |       |
|-------|---------------------|-------------------------|-------------|---------------|-------|
|       |                     | Pistacchio Graphic      |             |               |       |
|       |                     | Document type           | Docum       | nent status   |       |
|       |                     | #11 Fusion 360 Tutorial |             |               |       |
|       |                     | Title                   | DWG No.     |               |       |
|       |                     | Middle                  |             |               |       |
|       |                     |                         |             |               |       |
|       |                     |                         | Rev.        | Date of issue | Sheet |
|       |                     |                         |             | 12/01/2023    | 1/1   |

2

 $^{\circ}$ 

| Dept. | Technical reference | Created by              | Approved by     |               |       |  |
|-------|---------------------|-------------------------|-----------------|---------------|-------|--|
|       |                     | Pistacchio Graphic      |                 |               |       |  |
|       |                     | Document type           | Document status |               |       |  |
|       |                     | #11 Fusion 360 Tutorial |                 |               |       |  |
|       |                     | Title                   | DWG I           | No.           |       |  |
|       |                     | Тор                     |                 |               |       |  |
|       |                     |                         |                 | In            |       |  |
|       |                     |                         | Rev.            | Date of issue | Sheet |  |
|       |                     |                         |                 | 12/01/2023    | 1/1   |  |

| Dept. | Technical reference | Created by              | Approved by     |               |       |  |
|-------|---------------------|-------------------------|-----------------|---------------|-------|--|
|       |                     | Pistacchio Graphic      |                 |               |       |  |
|       |                     | Document type           | Document status |               |       |  |
|       |                     | #11 Fusion 360 Tutorial |                 |               |       |  |
|       |                     | Title                   | DWG No.         |               |       |  |
|       |                     | Axis                    |                 |               |       |  |
|       |                     |                         |                 |               |       |  |
|       |                     |                         | Rev.            | Date of issue | Sheet |  |
|       |                     |                         |                 | 12/01/2023    | 1/1   |  |