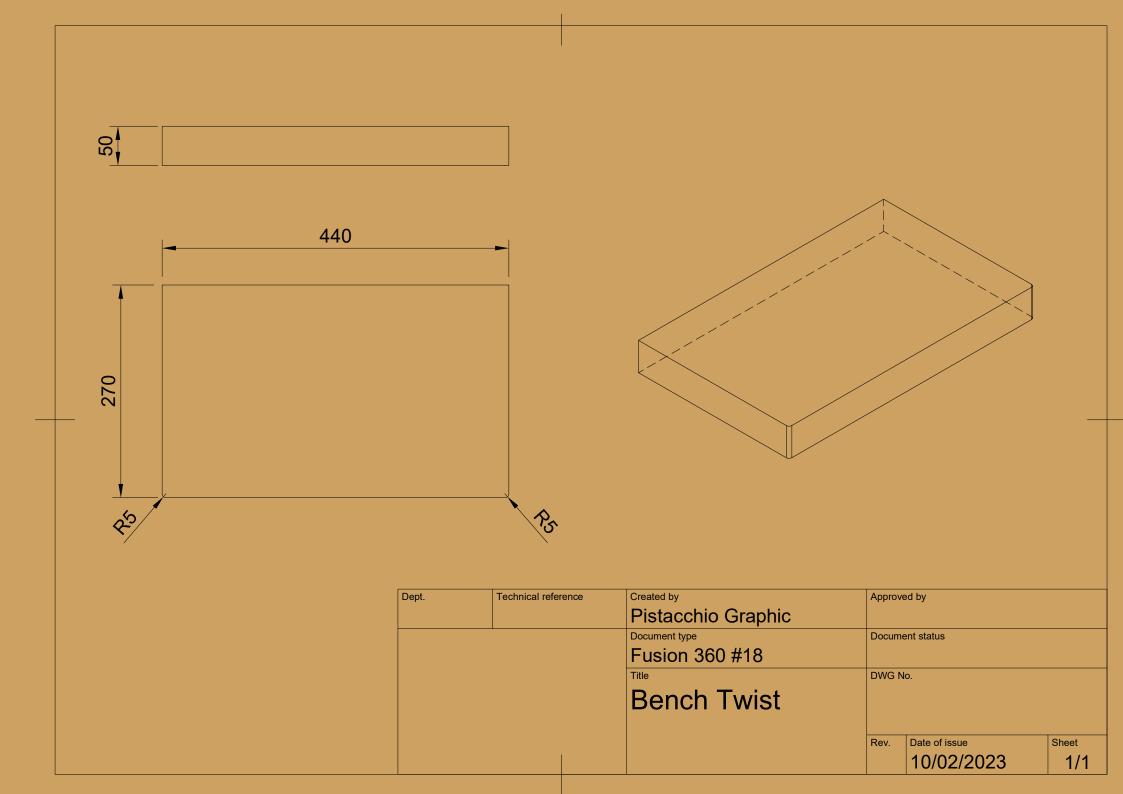

| V., Tuke                |                  |           | Document type                 |      | Document status  |                          |           |
| Auton 360<br>Fusion 360 | JAK              | ion inne  | #12 Fusion 360                |      | https<br>DWG No. | ://bit.ly/3QZx>          | K2P       |
|                         | STA              | No.       | Profile 15x15                 |      |                  |                          |           |
| #12<br>EXERCISE         | ALUMIN<br>PROF   | ILE<br>AN |                               |      |                  |                          |           |
| EXERCISE                | 15               |           |                               |      |                  | Date of issue 18/01/2023 | Sheet 1/1 |