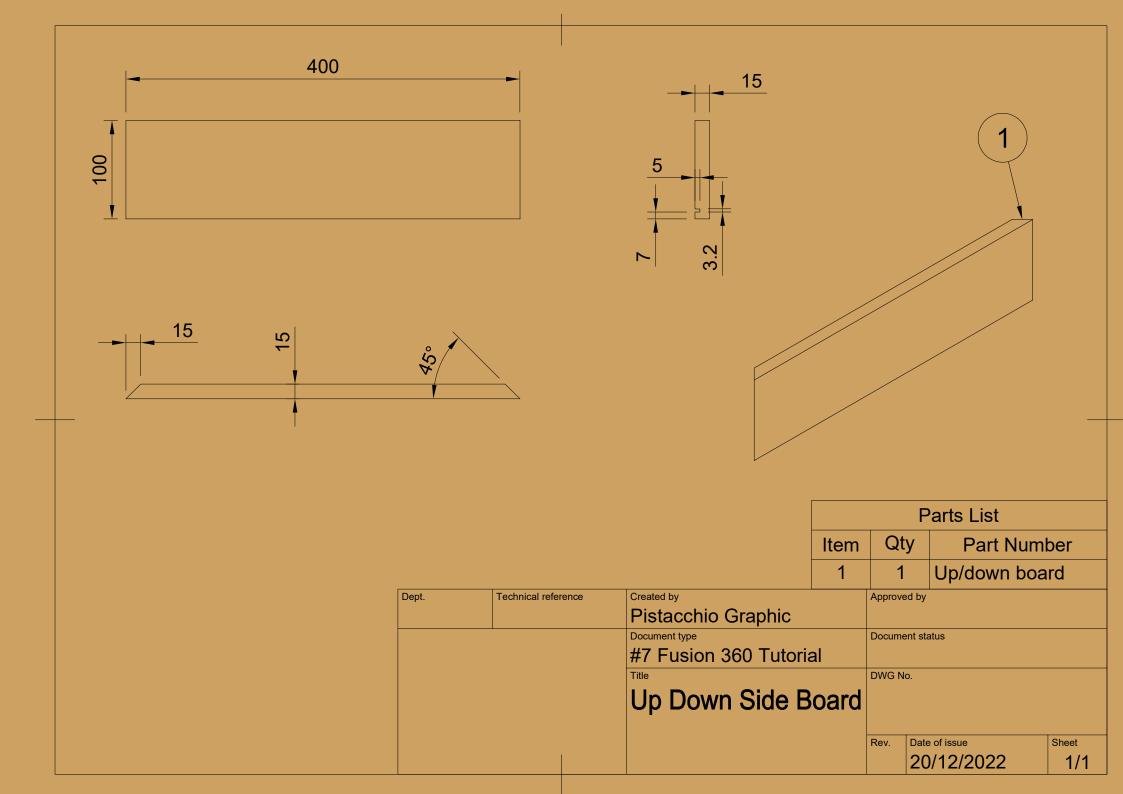

## CAPA

| Parts List |     |                       |  |  |  |
|------------|-----|-----------------------|--|--|--|
| Item       | Qty | Part Number           |  |  |  |
| 1          | 1   | Wood big w/ wall hole |  |  |  |