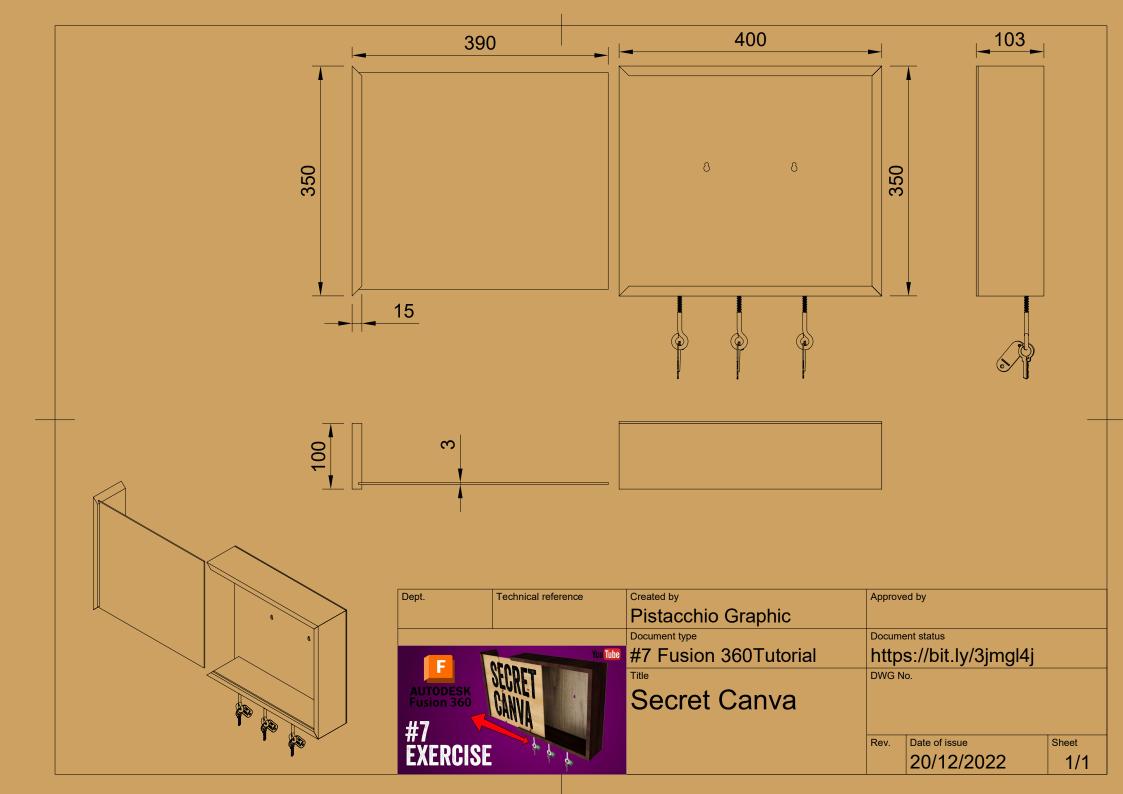

## CAPA

| Parts List |     |                       |  |  |  |
|------------|-----|-----------------------|--|--|--|
| Item       | Qty | Part Number           |  |  |  |
| 1          | 1   | Wood big w/ wall hole |  |  |  |

| Dept. | Technical reference | Created by                  | Approv | ed by         |       |
|-------|---------------------|-----------------------------|--------|---------------|-------|
|       |                     | Pistacchio Graphic          |        |               |       |
|       |                     | Document type               | Docum  | ent status    |       |
|       |                     | Wood Big with wall hole     |        |               |       |
|       |                     | Title                       | DWG N  | lo.           |       |
|       |                     | #6 Fusion 360-Secret Drawer |        |               |       |
|       |                     |                             |        |               |       |
|       |                     |                             | Rev.   | Date of issue | Sheet |
|       |                     |                             |        | 12/12/2022    | 1/1   |