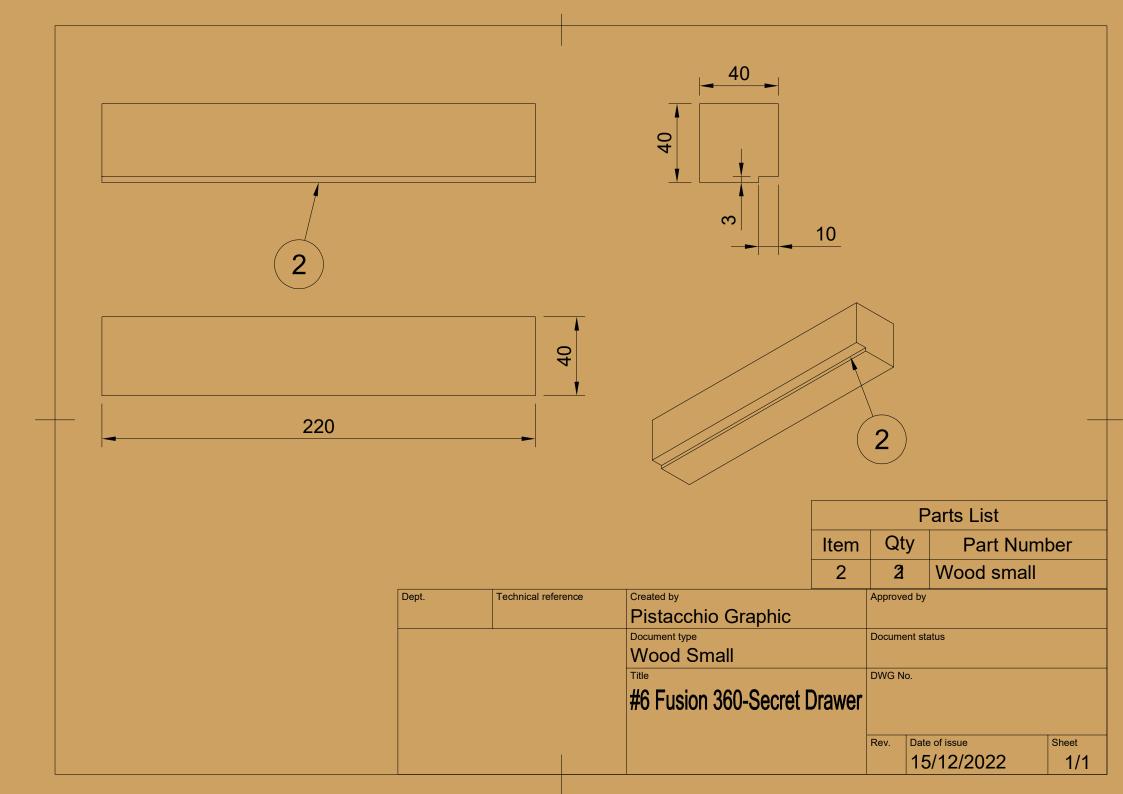

## CAPA

| Parts List |     |                       |  |  |  |
|------------|-----|-----------------------|--|--|--|
| Item       | Qty | Part Number           |  |  |  |
| 1          | 1   | Wood big w/ wall hole |  |  |  |