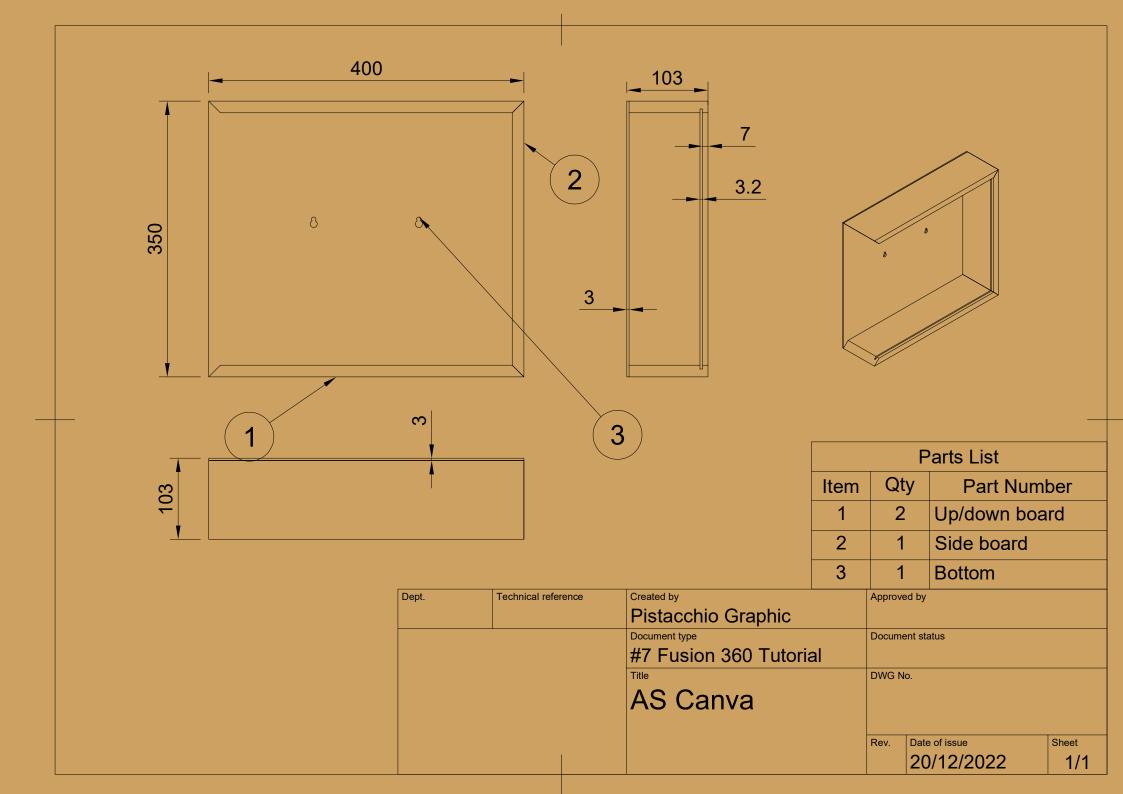

## CAPA

| Parts List |     |                       |  |  |  |
|------------|-----|-----------------------|--|--|--|
| Item       | Qty | Part Number           |  |  |  |
| 1          | 1   | Wood big w/ wall hole |  |  |  |