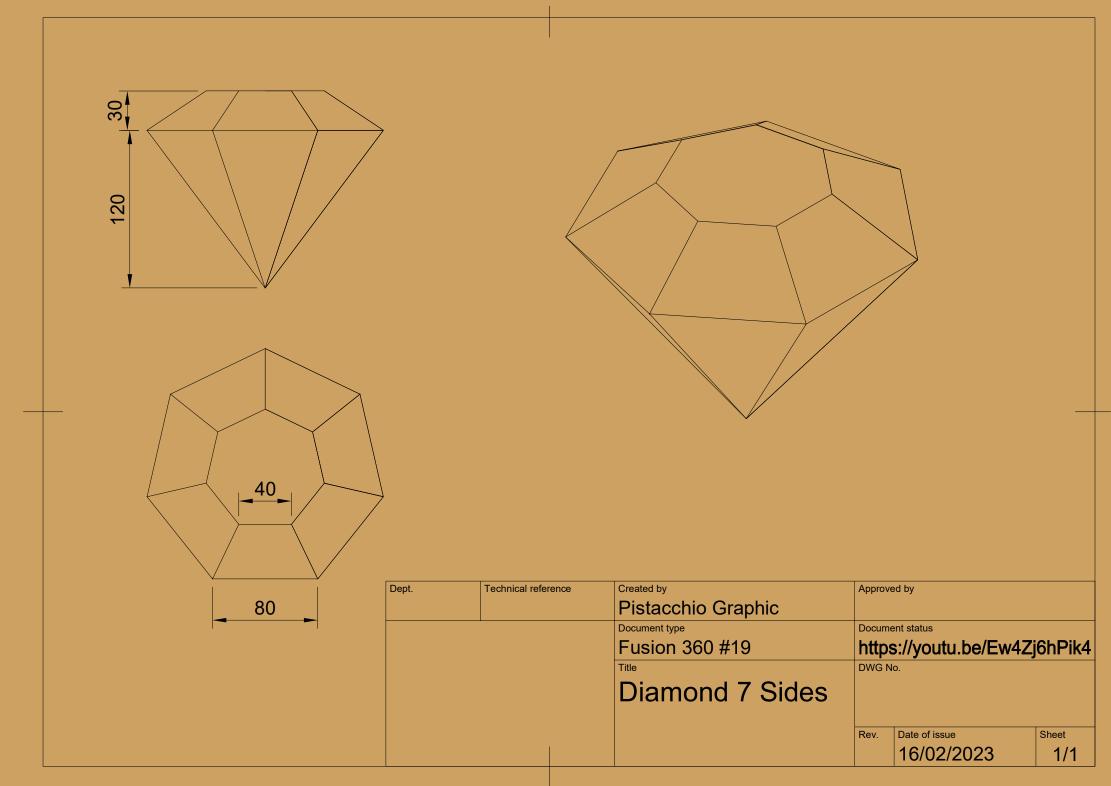

V., Tuke                |                  |           | Document type                 |      | Document status  |                          |           |
| Auton 360<br>Fusion 360 | JAK              | ion inne  | #12 Fusion 360                |      | https<br>DWG No. | ://bit.ly/3QZx>          | K2P       |
|                         | STA              | No.       | Profile 15x15                 |      |                  |                          |           |
| #12<br>EXERCISE         | ALUMIN<br>PROF   | ILE<br>AN |                               |      |                  |                          |           |
| EXERCISE                | 15               |           |                               |      |                  | Date of issue 18/01/2023 | Sheet 1/1 |