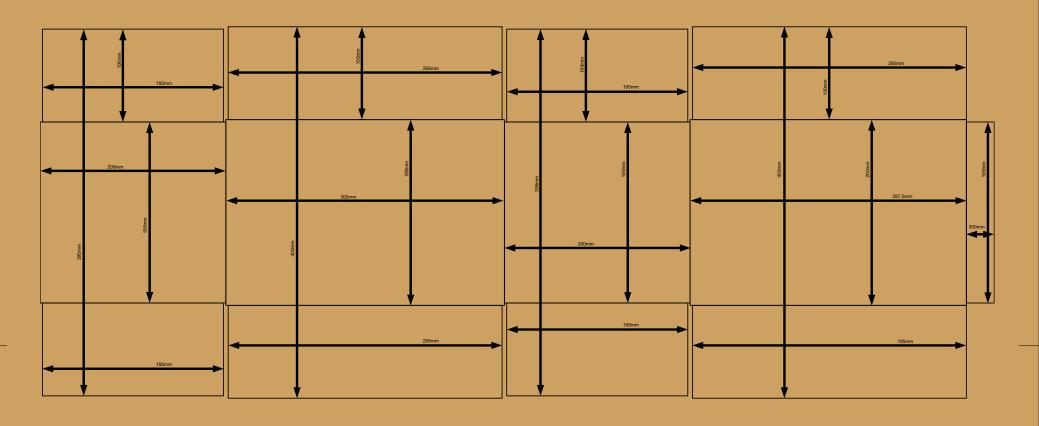

| Dept. Technical reference |          | Created by             | Approv | red by                   |           |
|---------------------------|----------|------------------------|--------|--------------------------|-----------|
|                           |          | Pistacchio Graphic     |        |                          |           |
|                           |          | Document type          | Docum  | ent status               |           |
| autoneski                 | You Tube | Fusion 360 #8 Tutorial | http   | s://bit.ly/3Wpyl         | JW        |
| CARDBOX #8                |          | Cardbox                | DWG 1  | No.                      |           |
| EXERCISE                  |          |                        | Rev.   | Date of issue 25/12/2022 | Sheet 1/1 |