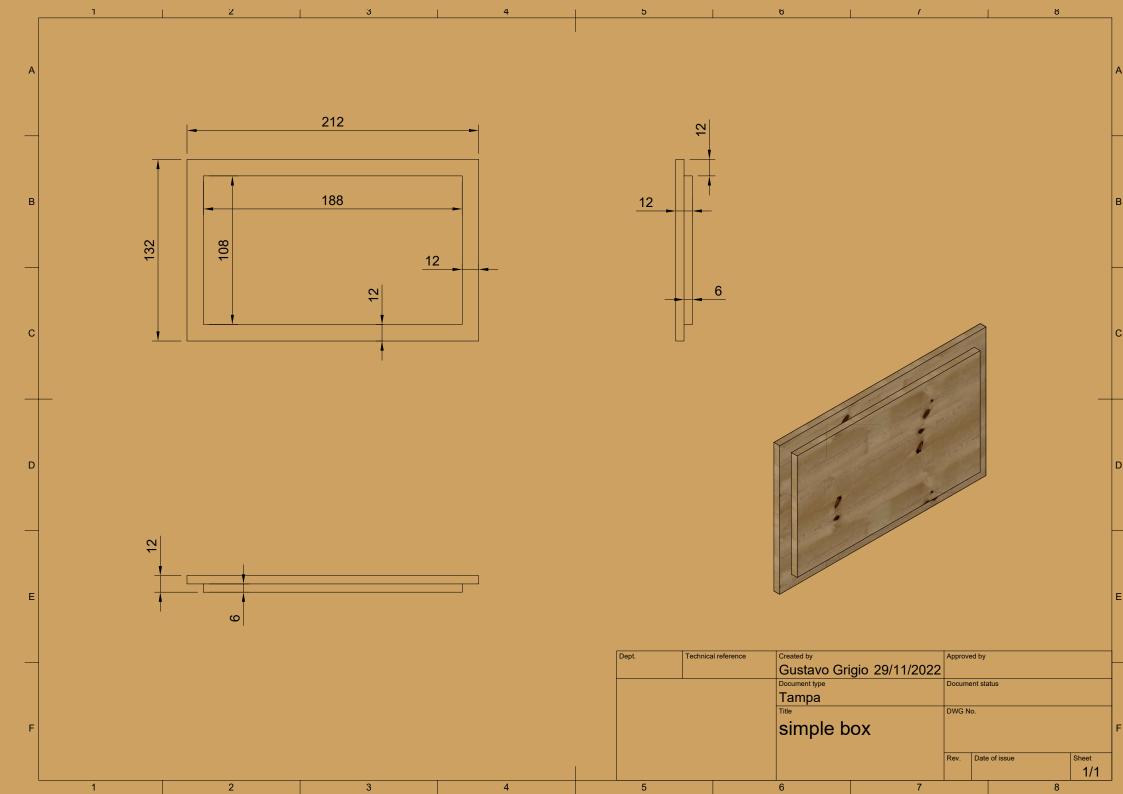

## CAPA

| Parts List |     |                       |  |  |  |
|------------|-----|-----------------------|--|--|--|
| Item       | Qty | Part Number           |  |  |  |
| 1          | 1   | Wood big w/ wall hole |  |  |  |