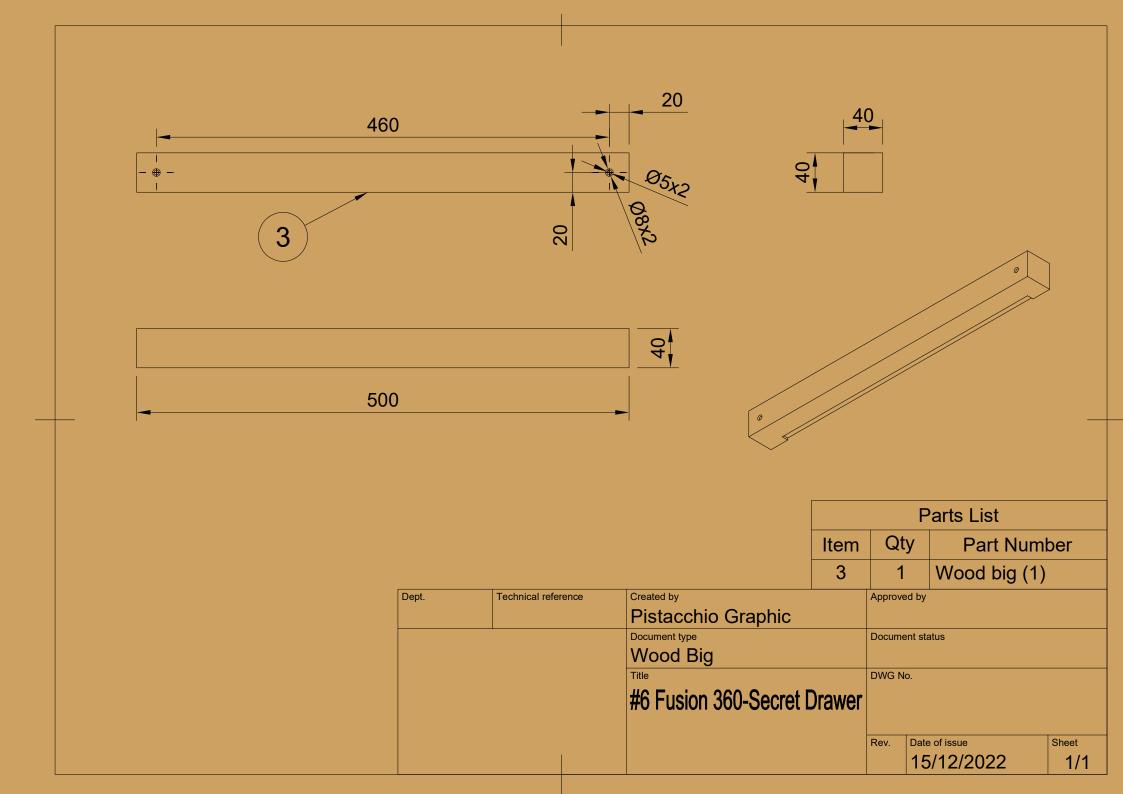

## CAPA

| Parts List |     |                       |  |  |  |
|------------|-----|-----------------------|--|--|--|
| Item       | Qty | Part Number           |  |  |  |
| 1          | 1   | Wood big w/ wall hole |  |  |  |