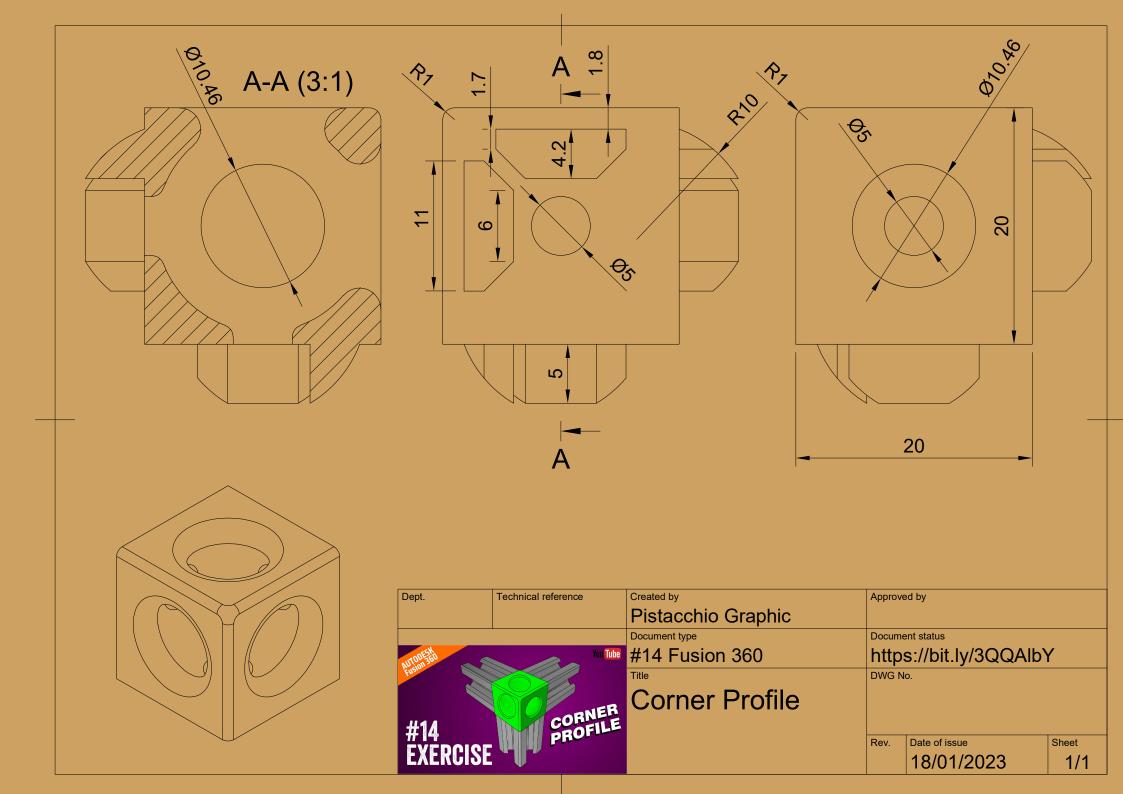

|
| V., Tuke                |                  |           | Document type                 |      | Document status  |                          |           |
| Auton 360<br>Fusion 360 | JAK              | ion inne  | #12 Fusion 360                |      | https<br>DWG No. | ://bit.ly/3QZx>          | K2P       |
|                         | STA              | No.       | Profile 15x15                 |      |                  |                          |           |
| #12<br>EXERCISE         | ALUMIN<br>PROF   | ILE<br>AN |                               |      |                  |                          |           |
| EXERCISE                | 15               |           |                               |      |                  | Date of issue 18/01/2023 | Sheet 1/1 |