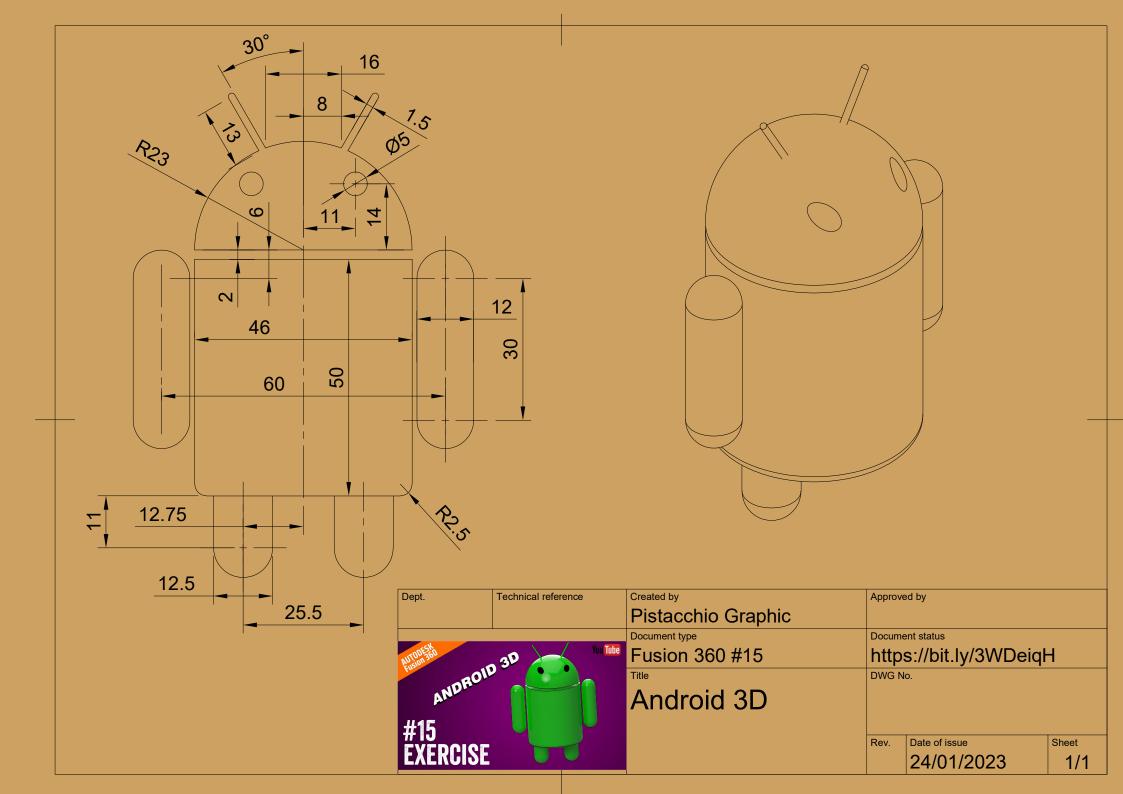

|
| V., Tuke                |                  |           | Document type                 |      | Document status  |                          |           |
| Auton 360<br>Fusion 360 | JAK              | ion inne  | #12 Fusion 360                |      | https<br>DWG No. | ://bit.ly/3QZx>          | K2P       |
|                         | STA              | No.       | Profile 15x15                 |      |                  |                          |           |
| #12<br>EXERCISE         | ALUMIN<br>PROF   | ILE<br>AN |                               |      |                  |                          |           |
| EXERCISE                | 15               |           |                               |      |                  | Date of issue 18/01/2023 | Sheet 1/1 |