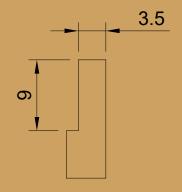

| Dept. | Technical reference | Created by              | Approved by |               |       |
|-------|---------------------|-------------------------|-------------|---------------|-------|
|       |                     | Pistacchio Graphic      |             |               |       |
|       |                     | Document type           | Docum       | nent status   |       |
|       |                     | #11 Fusion 360 Tutorial |             |               |       |
|       |                     | Title                   | DWG No.     |               |       |
|       |                     | Middle                  |             |               |       |
|       |                     |                         |             |               |       |
|       |                     |                         | Rev.        | Date of issue | Sheet |
|       |                     |                         |             | 12/01/2023    | 1/1   |