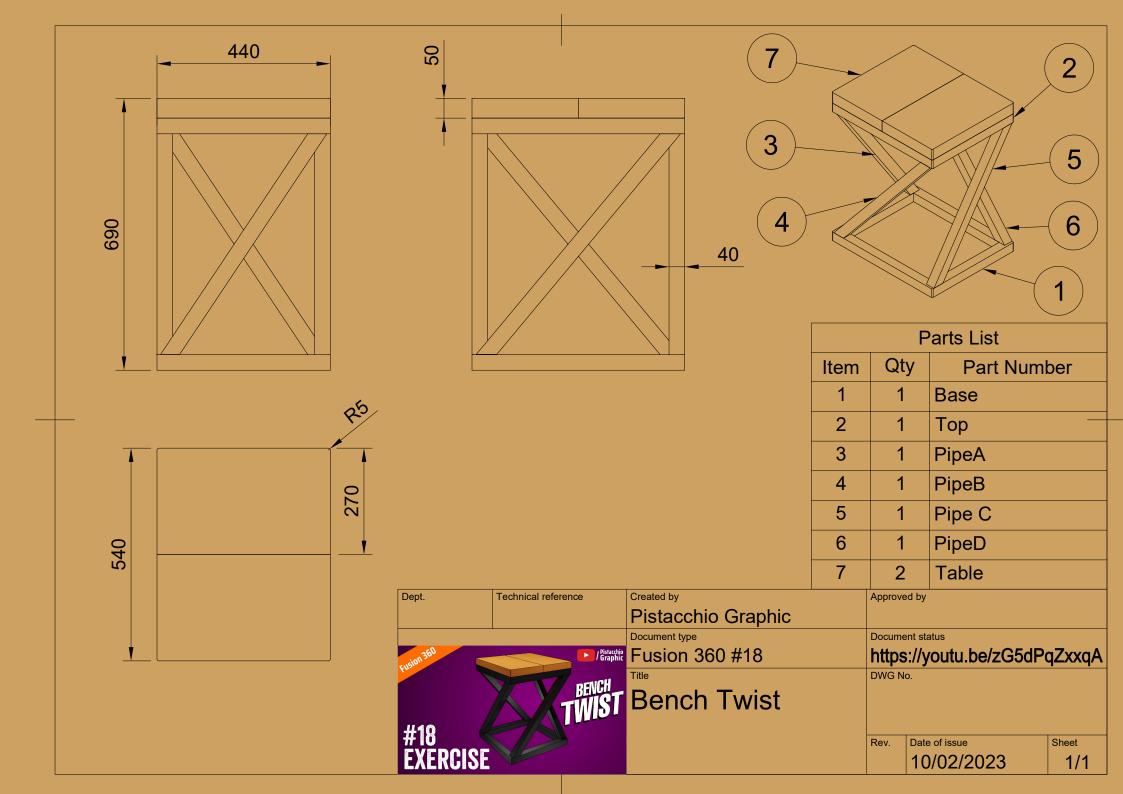

|
| V., Tuke                |                  |           | Document type                 |      | Document status  |                          |           |
| Auton 360<br>Fusion 360 | JAK              | ion inne  | #12 Fusion 360                |      | https<br>DWG No. | ://bit.ly/3QZx>          | K2P       |
|                         | STA              | No.       | Profile 15x15                 |      |                  |                          |           |
| #12<br>EXERCISE         | ALUMIN<br>PROF   | ILE<br>AN |                               |      |                  |                          |           |
| EXERCISE                | 15               |           |                               |      |                  | Date of issue 18/01/2023 | Sheet 1/1 |