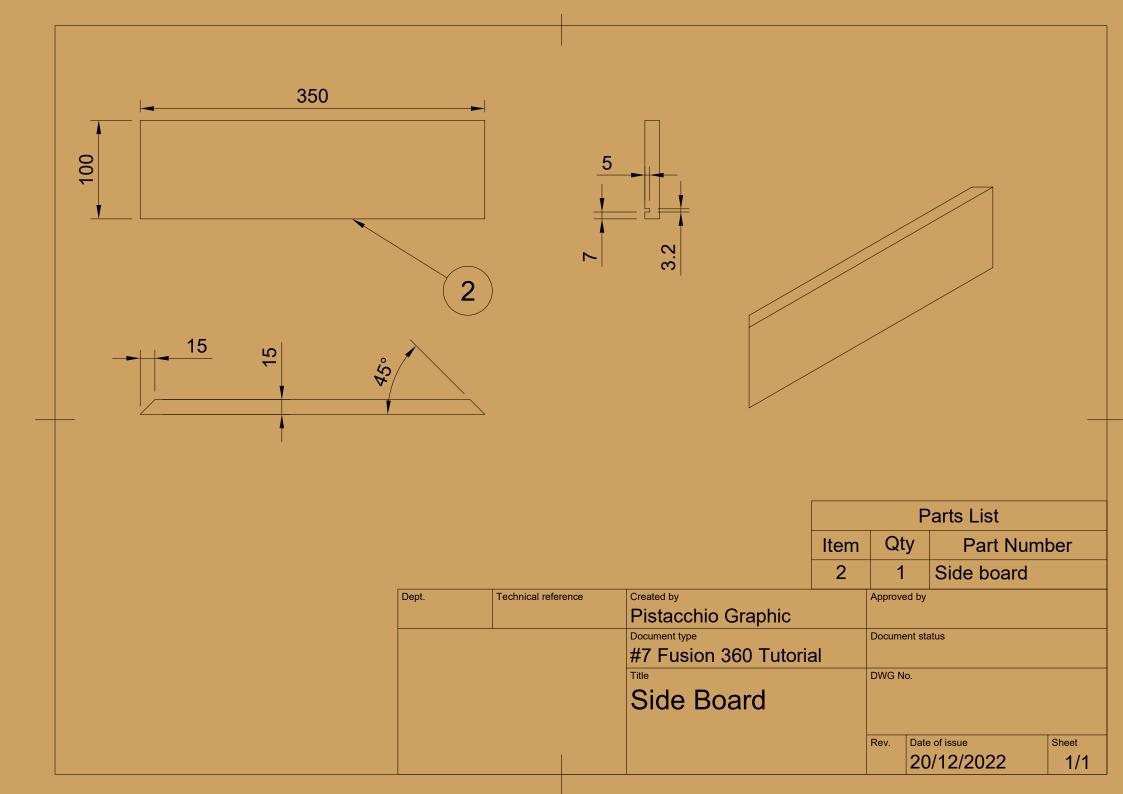

## CAPA

| Parts List |     |                       |  |  |  |
|------------|-----|-----------------------|--|--|--|
| Item       | Qty | Part Number           |  |  |  |
| 1          | 1   | Wood big w/ wall hole |  |  |  |