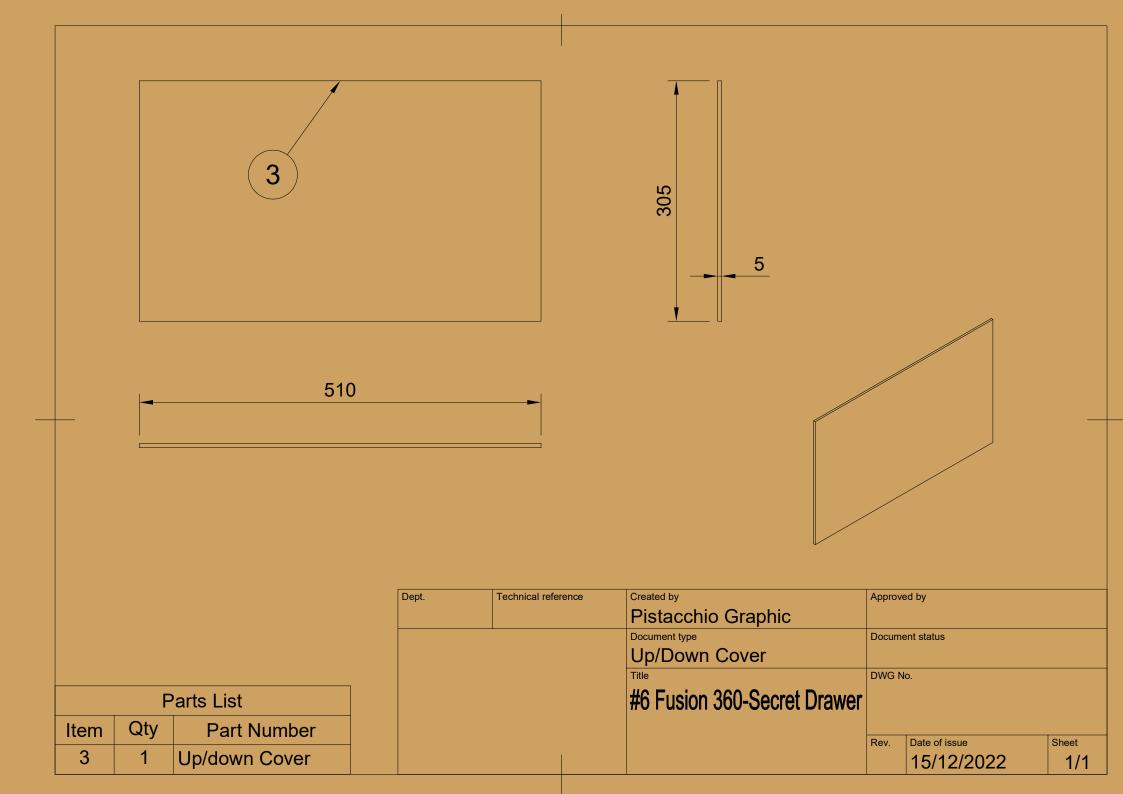

## CAPA

| Parts List |     |                       |  |  |  |
|------------|-----|-----------------------|--|--|--|
| Item       | Qty | Part Number           |  |  |  |
| 1          | 1   | Wood big w/ wall hole |  |  |  |