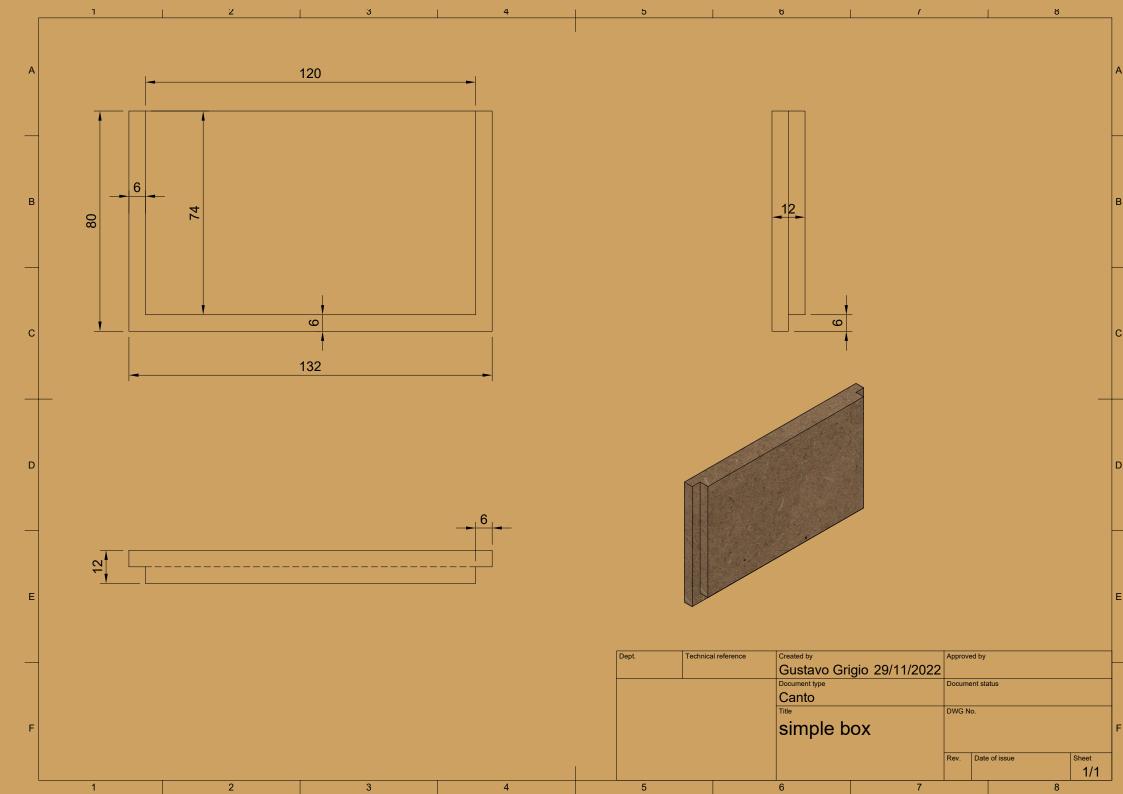

## CAPA

































| Parts List |     |                       |  |  |  |
|------------|-----|-----------------------|--|--|--|
| Item       | Qty | Part Number           |  |  |  |
| 1          | 1   | Wood big w/ wall hole |  |  |  |

| Dept. | Technical reference | Created by                  | Approv | ed by         |       |
|-------|---------------------|-----------------------------|--------|---------------|-------|
|       |                     | Pistacchio Graphic          |        |               |       |
|       |                     | Document type               | Docum  | ent status    |       |
|       |                     | Wood Big with wall hole     |        |               |       |
|       |                     | Title                       | DWG N  | lo.           |