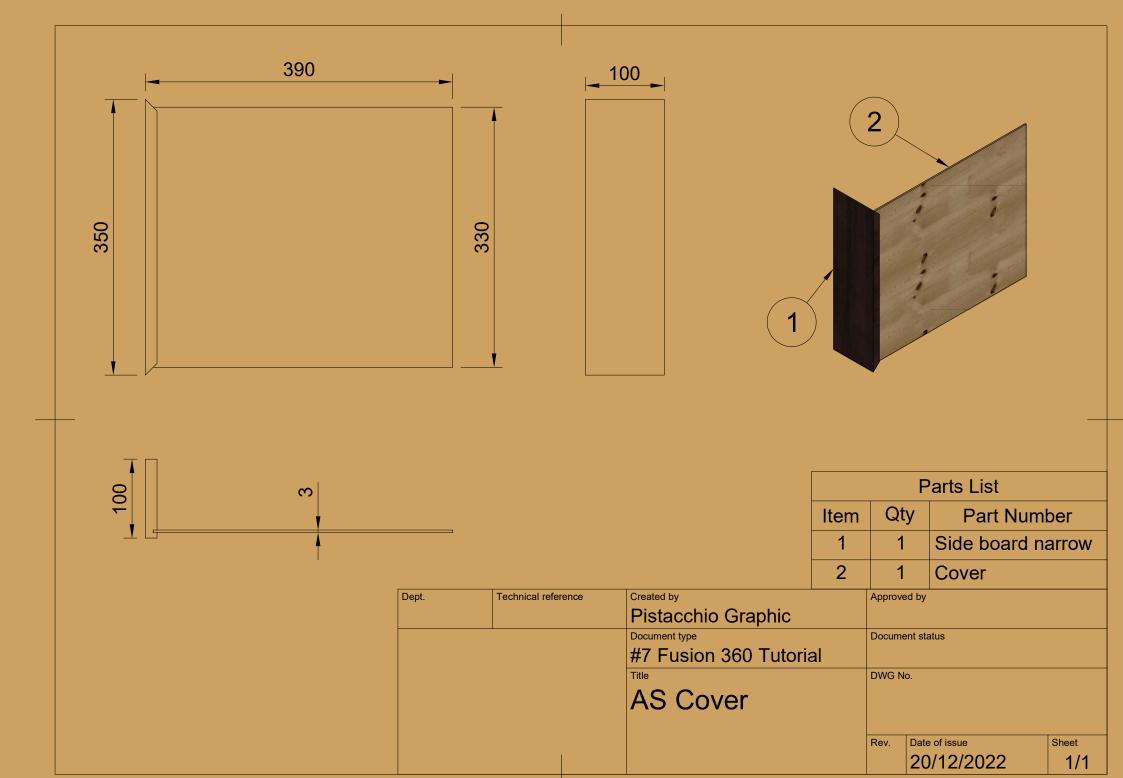

## CAPA

|      | Parts List |                       |  |  |  |  |
|------|------------|-----------------------|--|--|--|--|
| Item | Qty        | Part Number           |  |  |  |  |
| 1    | 1          | Wood big w/ wall hole |  |  |  |  |

| Dept. | Technical reference | Created by                  | Approv | ed by         |       |
|-------|---------------------|-----------------------------|--------|---------------|-------|
|       |                     | Pistacchio Graphic          |        |               |       |
|       |                     | Document type               | Docum  | ent status    |       |
|       |                     | Wood Big with wall hole     |        |               |       |
|       |                     | Title                       | DWG N  | lo.           |       |
|       |                     | #6 Fusion 360-Secret Drawer |        |               |       |
|       |                     |                             |        |               |       |
|       |                     |                             | Rev.   | Date of issue | Sheet |
|       |                     |                             |        | 12/12/2022    | 1/1   |