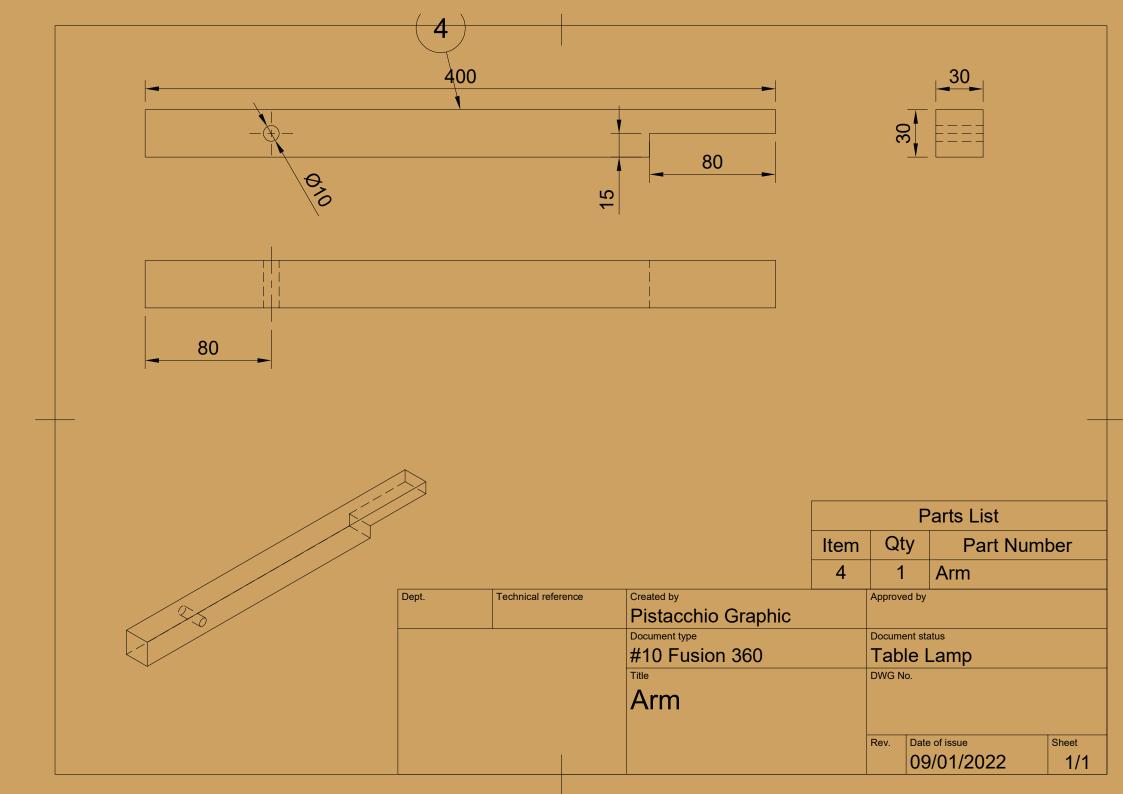

|                      | Parts List |       |  |  |  |  |  |
|----------------------|------------|-------|--|--|--|--|--|
| Item Qty Part Number |            |       |  |  |  |  |  |
| 1                    | 1          | LED   |  |  |  |  |  |
| 2                    | 2          | Base  |  |  |  |  |  |
| 3                    | 1          | Haste |  |  |  |  |  |
| 4                    | 2          | Arm   |  |  |  |  |  |