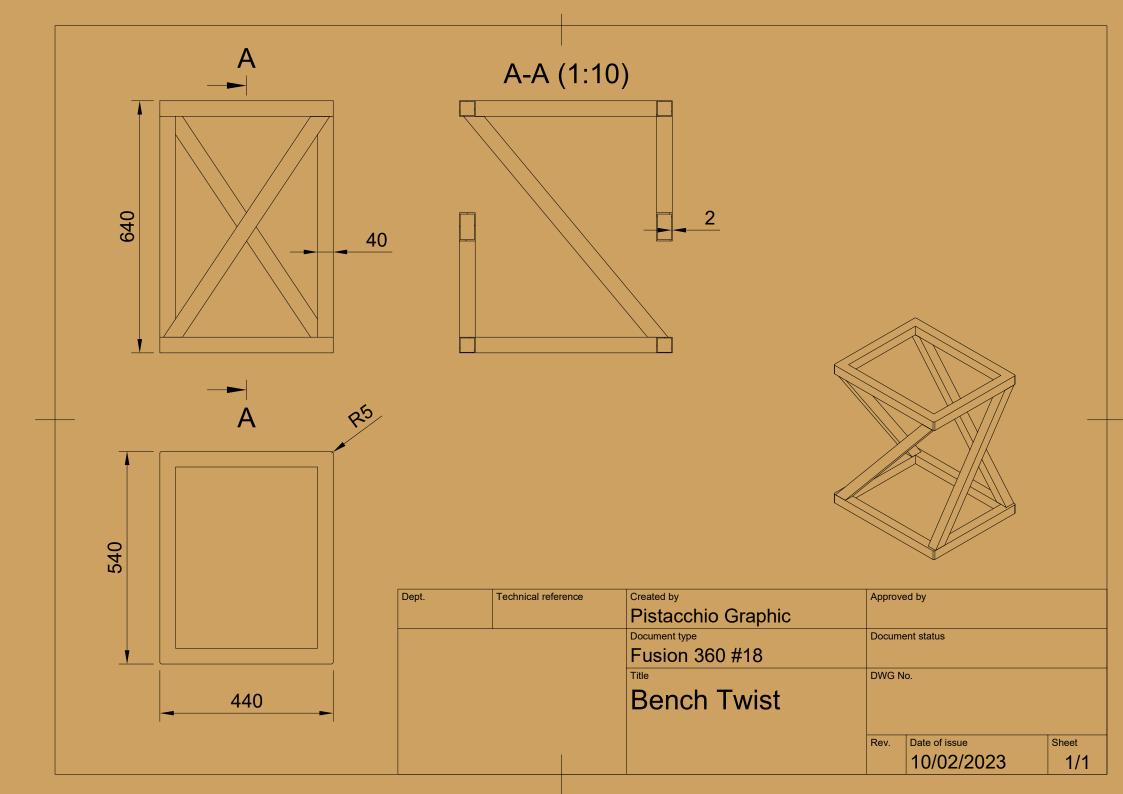

## CAPA

|      | Parts List |                       |  |  |  |  |
|------|------------|-----------------------|--|--|--|--|
| Item | Qty        | Part Number           |  |  |  |  |
| 1    | 1          | Wood big w/ wall hole |  |  |  |  |