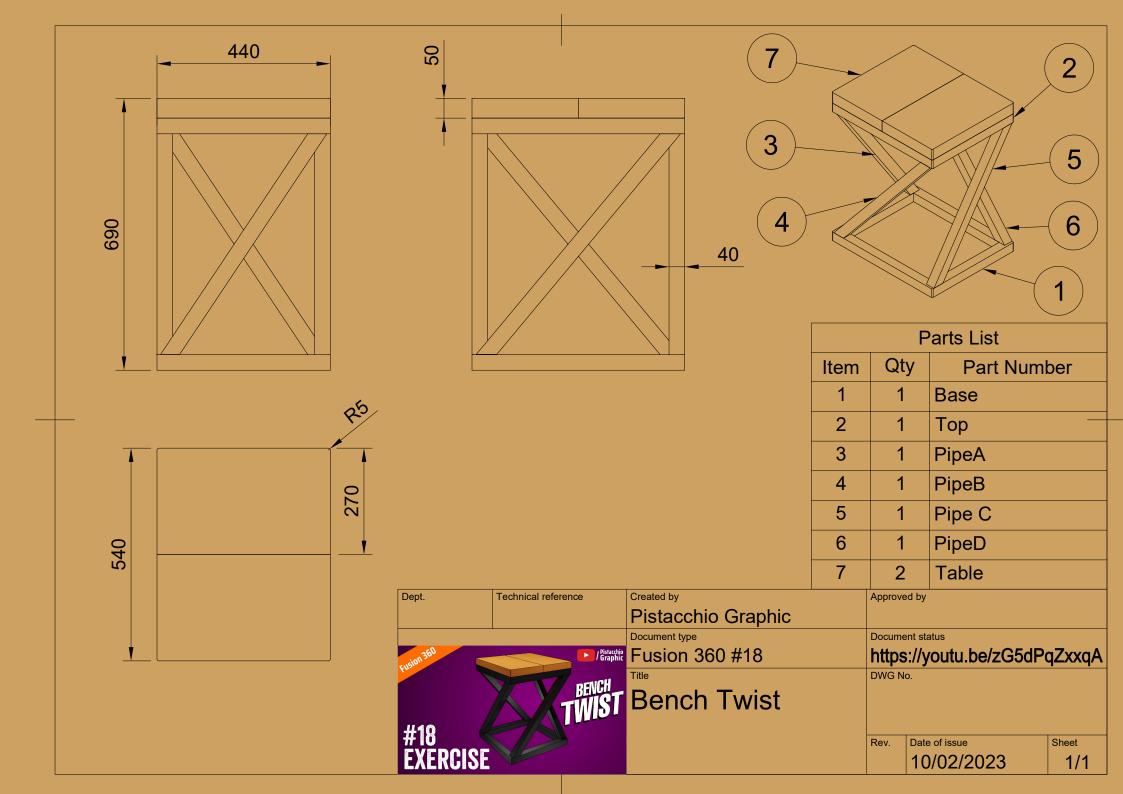

## CAPA

|      | Parts List |                       |  |  |  |  |
|------|------------|-----------------------|--|--|--|--|
| Item | Qty        | Part Number           |  |  |  |  |
| 1    | 1          | Wood big w/ wall hole |  |  |  |  |