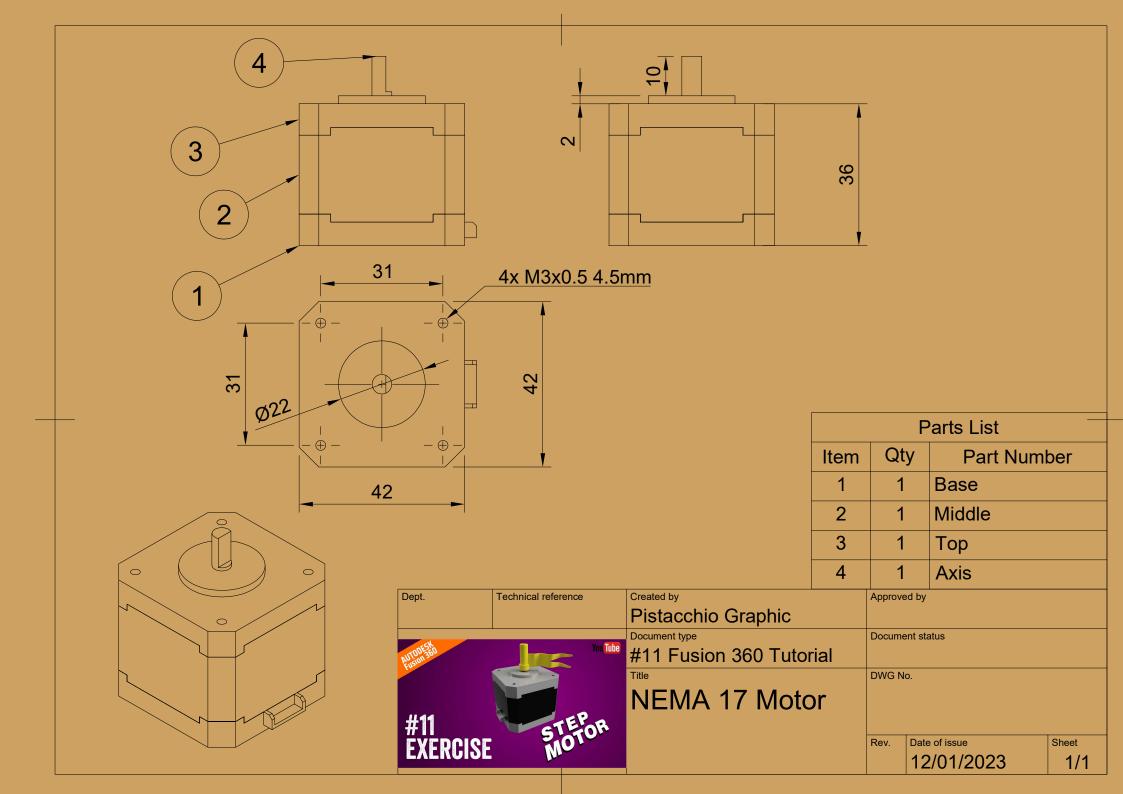

| Dept. | Technical reference | Created by              | Approv | ved by        |       |  |
|-------|---------------------|-------------------------|--------|---------------|-------|--|
|       |                     | Pistacchio Graphic      |        |               |       |  |
|       |                     | Document type           | Docum  | ent status    |       |  |
|       |                     | #11 Fusion 360 Tutorial |        |               |       |  |
|       |                     | Title                   |        | DWG No.       |       |  |
|       |                     | Base                    |        |               |       |  |
|       |                     |                         |        |               |       |  |
|       |                     |                         | Rev.   | Date of issue | Sheet |  |
|       |                     |                         |        | 12/01/2023    | 1/1   |  |

| Dept. | Technical reference | Created by              | Approv | ved by        |       |
|-------|---------------------|-------------------------|--------|---------------|-------|
|       |                     | Pistacchio Graphic      |        |               |       |
|       |                     | Document type           | Docum  | nent status   |       |
|       |                     | #11 Fusion 360 Tutorial |        |               |       |
|       |                     | Title                   | DWG I  | No.           |       |
|       |                     | Middle                  |        |               |       |
|       |                     |                         |        |               |       |
|       |                     |                         | Rev.   | Date of issue | Sheet |
|       |                     |                         |        | 12/01/2023    | 1/1   |

2

 $^{\circ}$ 

| Dept. | Technical reference | Created by              | Approv | ved by          |       |
|-------|---------------------|-------------------------|--------|-----------------|-------|
|       |                     | Pistacchio Graphic      |        |                 |       |
|       |                     | Document type           | Docum  | ent status      |       |
|       |                     | #11 Fusion 360 Tutorial |        |                 |       |
|       |                     | Title                   | DWG I  | No.             |       |
|       |                     | Тор                     |        |                 |       |
|       |                     |                         |        | <b>1</b> 5.4.61 |       |
|       |                     |                         | Rev.   | Date of issue   | Sheet |
|       |                     |                         |        | 12/01/2023      | 1/1   |

| Dept. | Technical reference | Created by              | Approv | ved by        |       |
|-------|---------------------|-------------------------|--------|---------------|-------|
|       |                     | Pistacchio Graphic      |        |               |       |
|       |                     | Document type           | Docum  | ent status    |       |
|       |                     | #11 Fusion 360 Tutorial |        |               |       |
|       |                     | Title                   | DWG N  | No.           |       |
|       |                     | Axis                    |        |               |       |
|       |                     |                         |        |               |       |
|       |                     |                         | Rev.   | Date of issue | Sheet |
|       |                     |                         |        | 12/01/2023    | 1/1   |