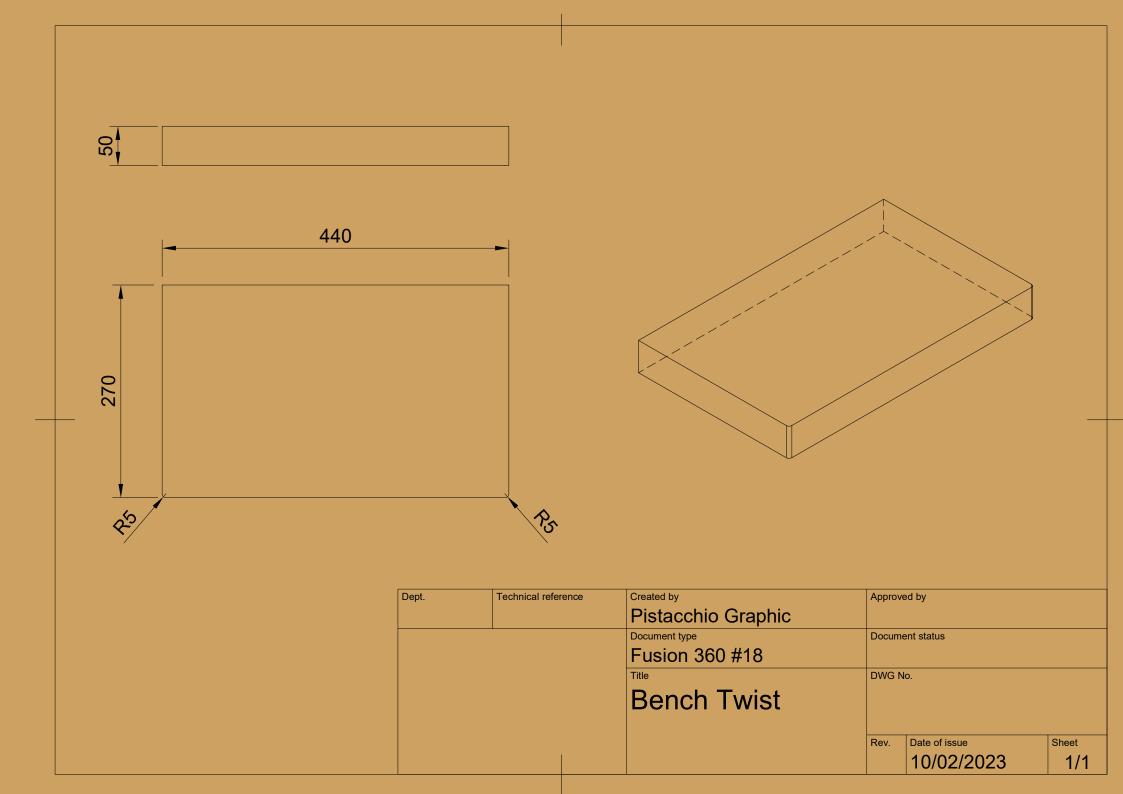

| , csk                   |                  |           | Document type                 |      | Documen          |                          |           |
| Auton 360<br>Fusion 360 | JAK              | ion inne  | #12 Fusion 360                |      | https<br>DWG No. | ://bit.ly/3QZx>          | K2P       |
|                         | STA              | No.       | Profile 15x15                 |      |                  |                          |           |
| #12<br>EXERCISE         | ALUMIN<br>PROF   | ILE<br>AN |                               |      |                  |                          |           |
| EXERCISE                | 15               |           |                               |      |                  | Date of issue 18/01/2023 | Sheet 1/1 |