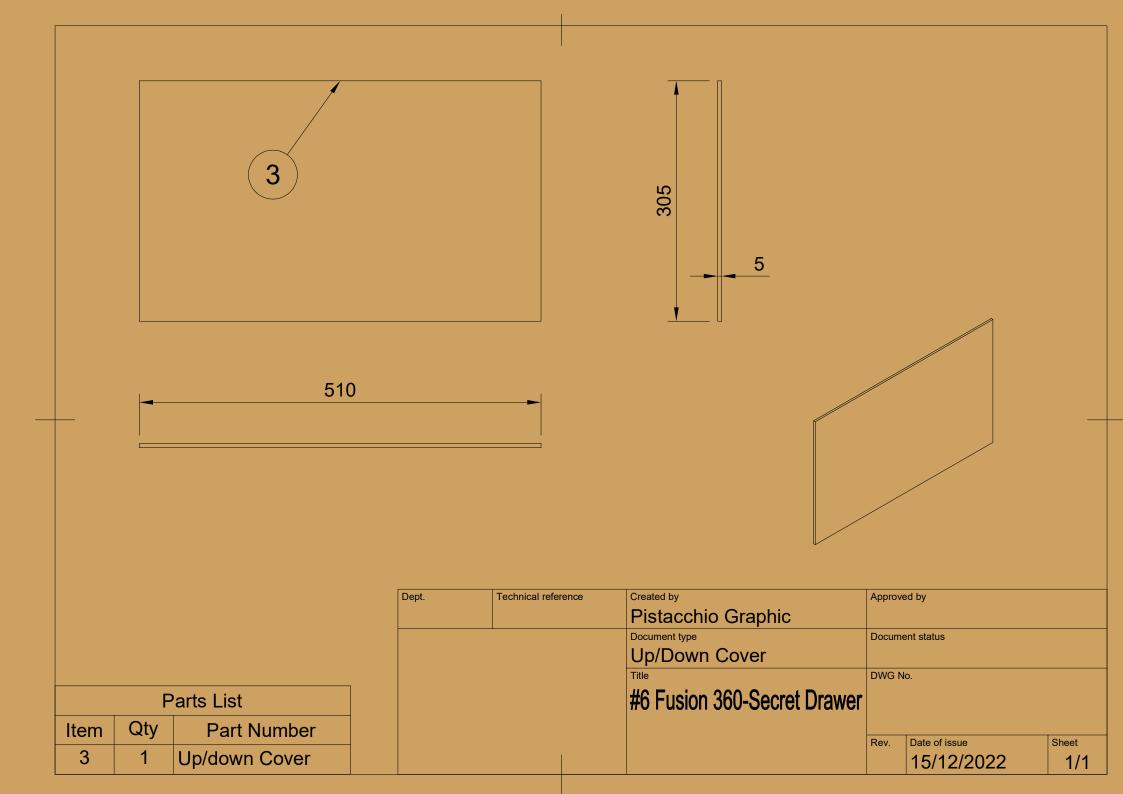

-------|---------------|-------|
|       |                     | Pistacchio Graphic          |        |               |       |
|       |                     | Document type               | Docum  | ent status    |       |
|       |                     | Wood Big with wall hole     |        |               |       |
|       |                     | Title                       | DWG N  | lo.           |       |
|       |                     | #6 Fusion 360-Secret Drawer |        |               |       |
|       |                     |                             |        |               |       |
|       |                     |                             | Rev.   | Date of issue | Sheet |
|       |                     |                             |        | 12/12/2022    | 1/1   |





























| Dept.        | Technical reference