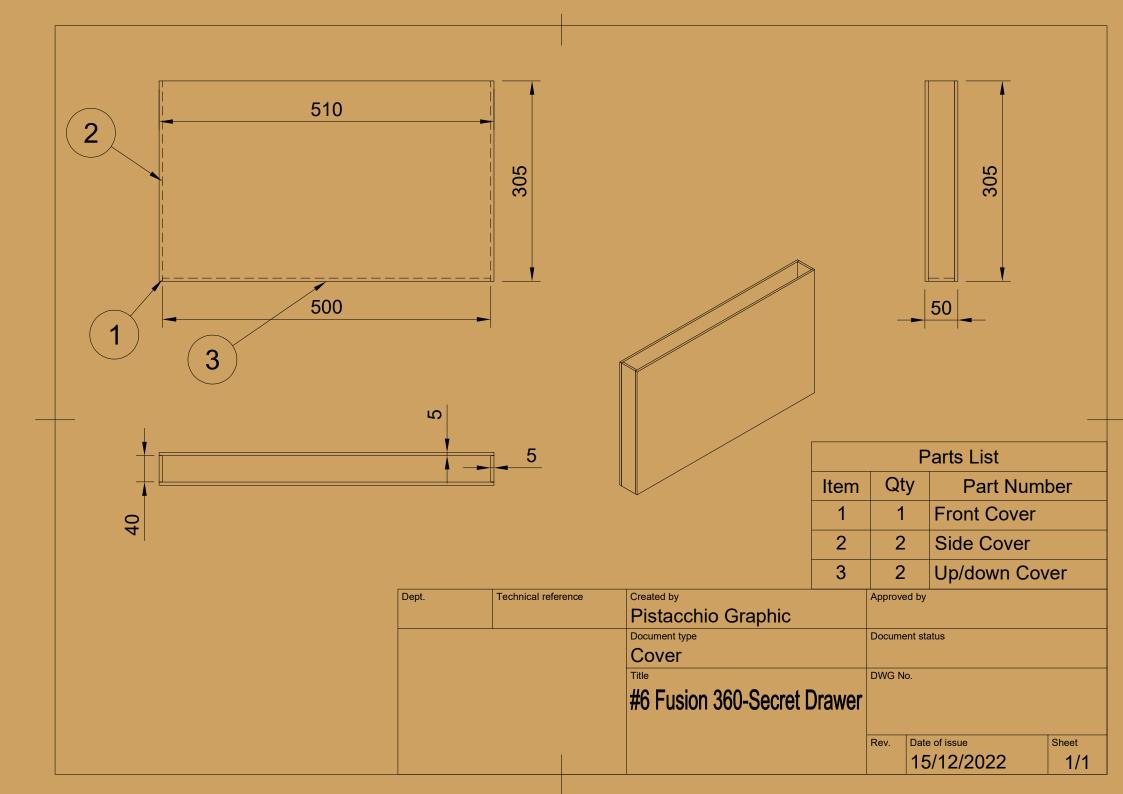

----|--------|---------------|-------|
|       |                     | Pistacchio Graphic          |        |               |       |
|       |                     | Document type               | Docum  | ent status    |       |
|       |                     | Wood Big with wall hole     |        |               |       |
|       |                     | Title                       | DWG N  | lo.           |       |
|       |                     | #6 Fusion 360-Secret Drawer |        |               |       |
|       |                     |                             |        |               |       |
|       |                     |                             | Rev.   | Date of issue | Sheet |
|       |                     |                             |        | 12/12/2022    | 1/1   |





























| Dept.        | Technical reference