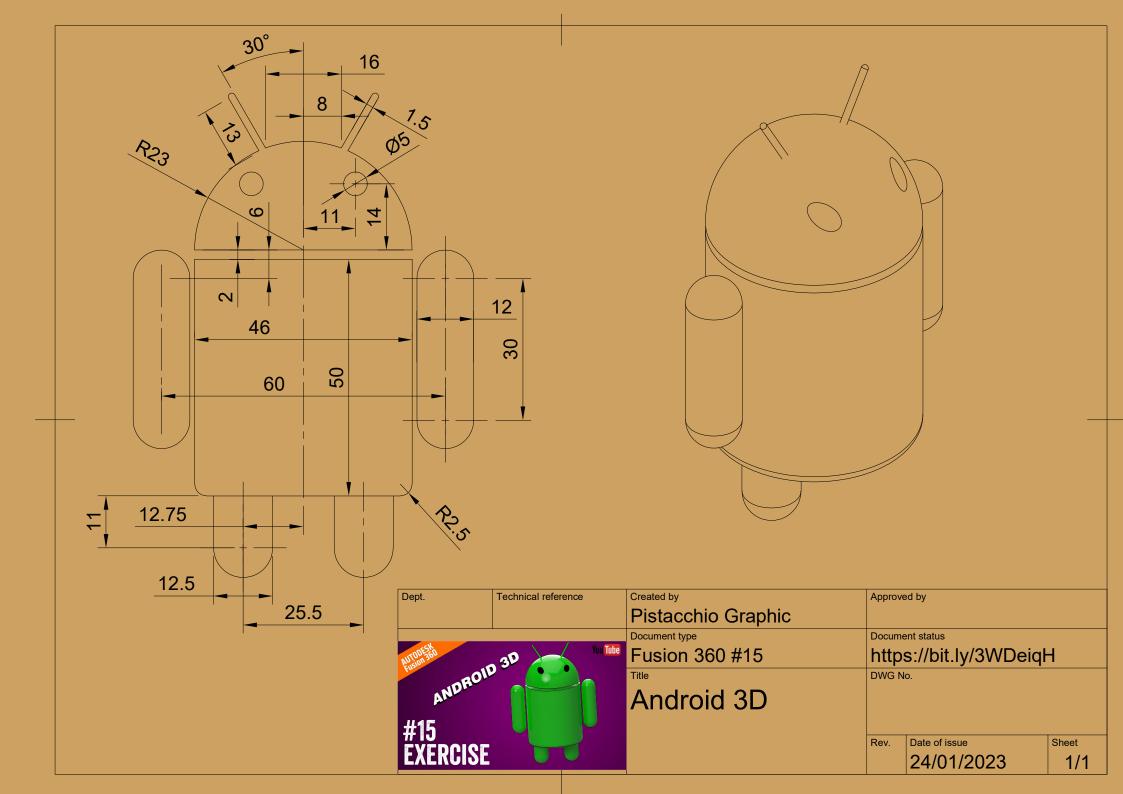

|
| , csk                   |                  |           | Document type                 |      | Documen          |                          |           |
| Auton 360<br>Fusion 360 | JAK              | ion inne  | #12 Fusion 360                |      | https<br>DWG No. | ://bit.ly/3QZx>          | K2P       |
|                         | STA              | No.       | Profile 15x15                 |      |                  |                          |           |
| #12<br>EXERCISE         | ALUMIN<br>PROF   | ILE<br>AN |                               |      |                  |                          |           |
| EXERCISE                | 15               |           |                               |      |                  | Date of issue 18/01/2023 | Sheet 1/1 |