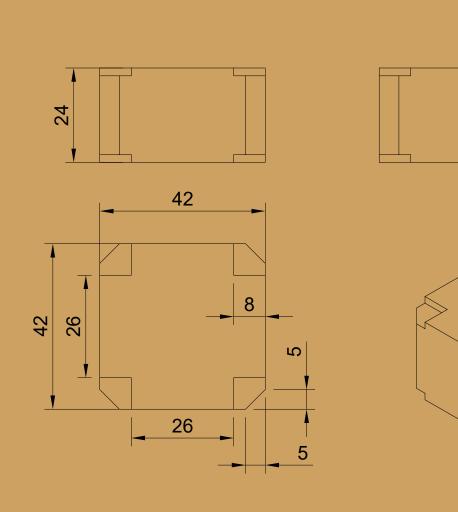

## CAPA

|      | Parts List |                       |  |  |  |  |
|------|------------|-----------------------|--|--|--|--|
| Item | Qty        | Part Number           |  |  |  |  |
| 1    | 1          | Wood big w/ wall hole |  |  |  |  |

| Dept. | Technical reference | Created by                  | Approv | ed by         |       |
|-------|---------------------|-----------------------------|--------|---------------|-------|
|       |                     | Pistacchio Graphic          |        |               |       |
|       |                     | Document type               | Docum  | ent status    |       |
|       |                     | Wood Big with wall hole     |        |               |       |
|       |                     | Title                       | DWG N  | lo.           |       |
|       |                     | #6 Fusion 360-Secret Drawer |        |               |       |
|       |                     |                             |        |               |       |
|       |                     |                             | Rev.   | Date of issue | Sheet |
|       |                     |                             |        | 12/12/2022    | 1/1   |