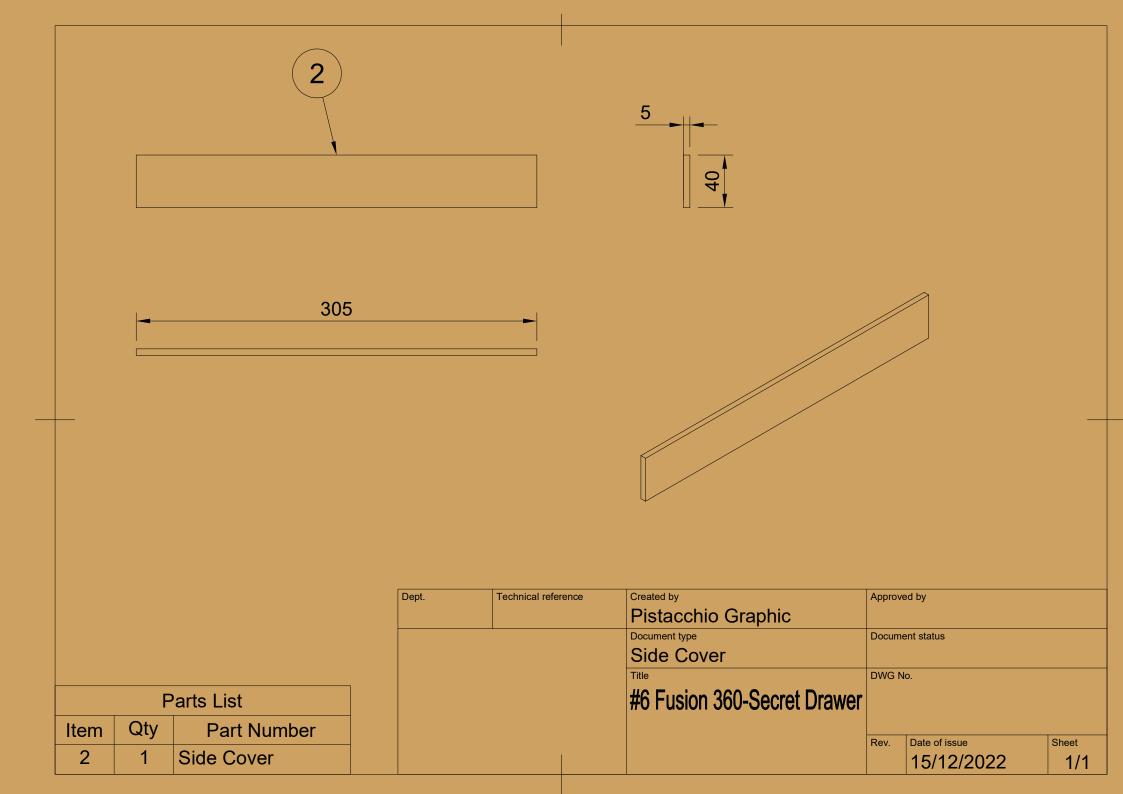

|--------|---------------|-------|
|       |                     | Pistacchio Graphic          |        |               |       |
|       |                     | Document type               | Docum  | ent status    |       |
|       |                     | Wood Big with wall hole     |        |               |       |
|       |                     | Title                       | DWG N  | lo.           |       |
|       |                     | #6 Fusion 360-Secret Drawer |        |               |       |
|       |                     |                             |        |               |       |
|       |                     |                             | Rev.   | Date of issue | Sheet |
|       |                     |                             |        | 12/12/2022    | 1/1   |





























| Dept.        | Technical reference