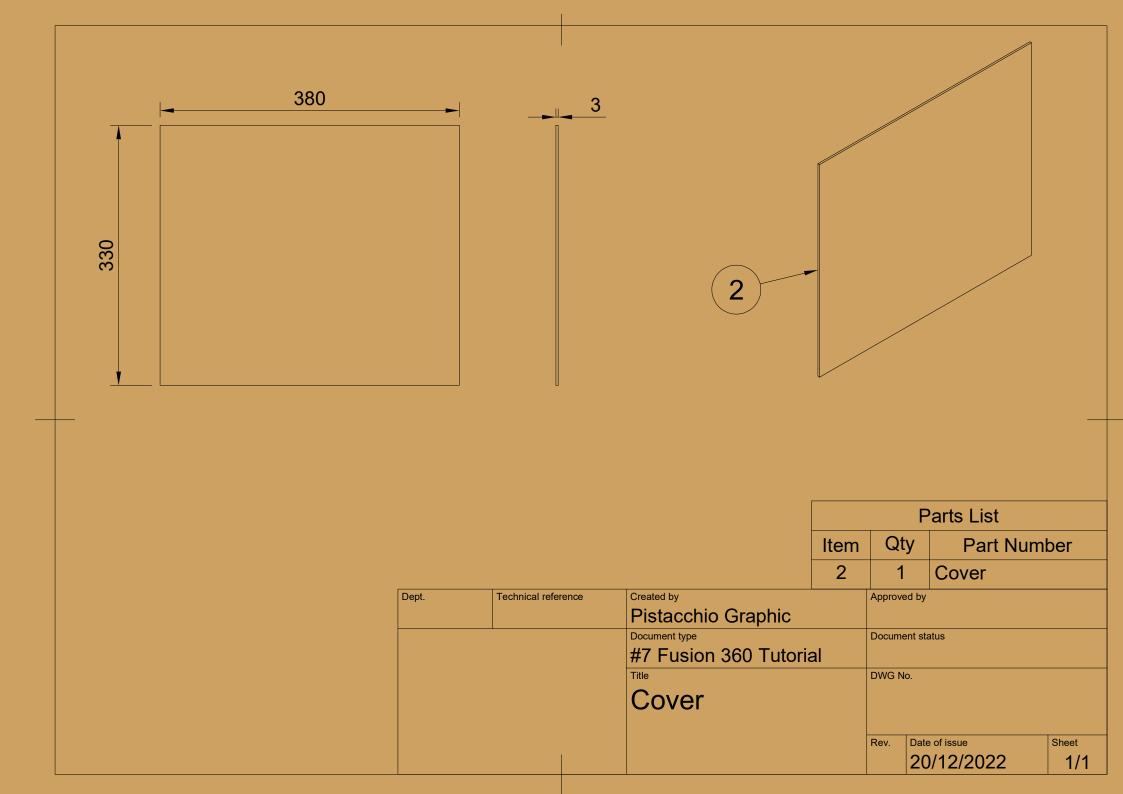

## CAPA

|      | Parts List |                       |  |  |  |  |
|------|------------|-----------------------|--|--|--|--|
| Item | Qty        | Part Number           |  |  |  |  |
| 1    | 1          | Wood big w/ wall hole |  |  |  |  |

| Dept. | Technical reference | Created by                  | Approv | ed by         |       |
|-------|---------------------|-----------------------------|--------|---------------|-------|
|       |                     | Pistacchio Graphic          |        |               |       |
|       |                     | Document type               | Docum  | ent status    |       |
|       |                     | Wood Big with wall hole     |        |               |       |
|       |                     | Title                       | DWG N  | lo.           |       |
|       |                     | #6 Fusion 360-Secret Drawer |        |               |       |
|       |                     |                             |        |               |       |
|       |                     |                             | Rev.   | Date of issue | Sheet |
|       |                     |                             |        | 12/12/2022    | 1/1   |