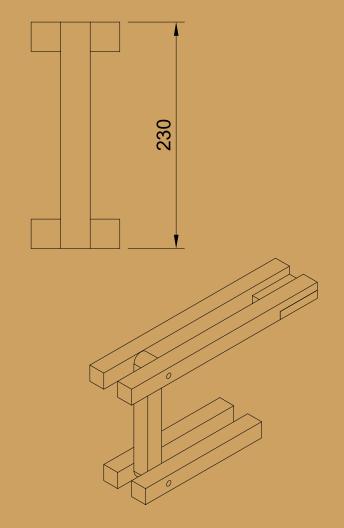

| Dept.    | Technical reference | Created by         | Appro | ved by           |       |
|----------|---------------------|--------------------|-------|------------------|-------|
|          |                     | Pistacchio Graphic |       |                  |       |
|          |                     | Document type      | Docun | nent status      |       |
| AUTODESH | YouT                | 10# Fusion 360     | http  | s://bit.ly/3GR89 | 95D   |
| Eng      | 5 4 20              | Title              | DWG   | No.              |       |
|          |                     | Table Lamp         |       |                  |       |
| #10      |                     |                    |       |                  |       |
| EXERC    | ICE                 |                    | Rev.  | Date of issue    | Sheet |
| EVEKP    |                     |                    |       | 09/01/2022       | 1/1   |