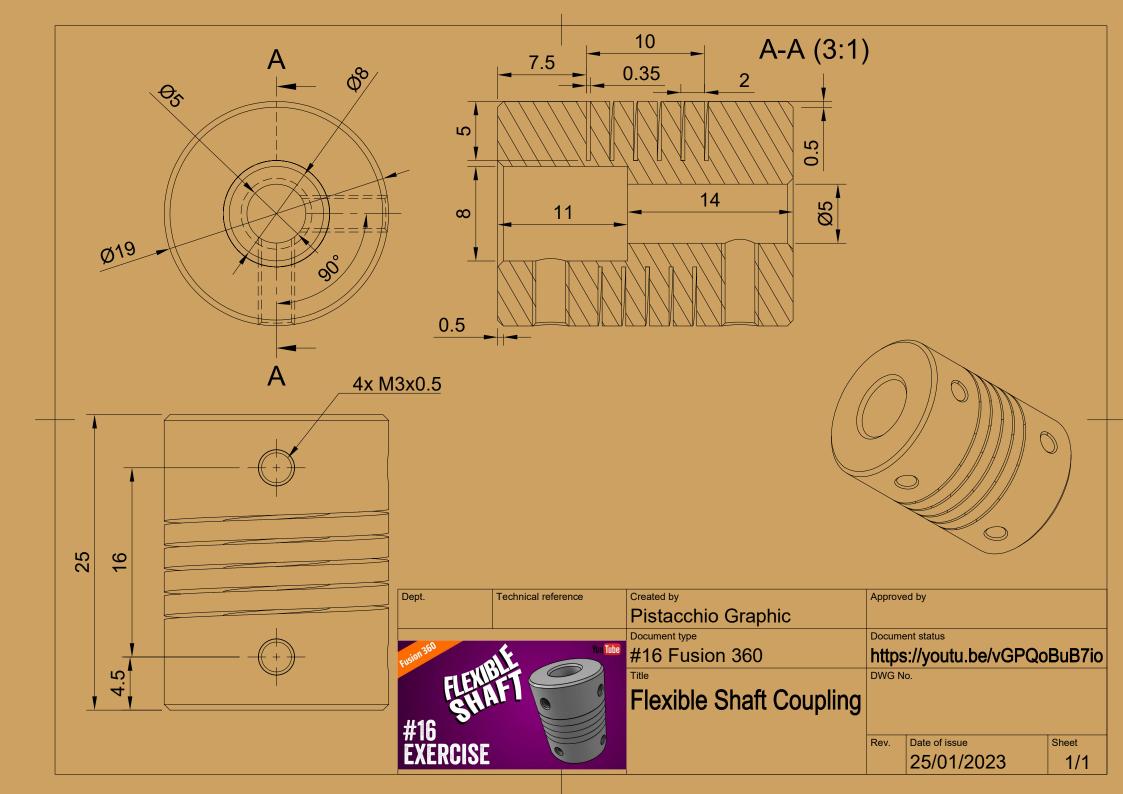

## CAPA

|      | Parts List |                       |  |  |  |  |
|------|------------|-----------------------|--|--|--|--|
| Item | Qty        | Part Number           |  |  |  |  |
| 1    | 1          | Wood big w/ wall hole |  |  |  |  |