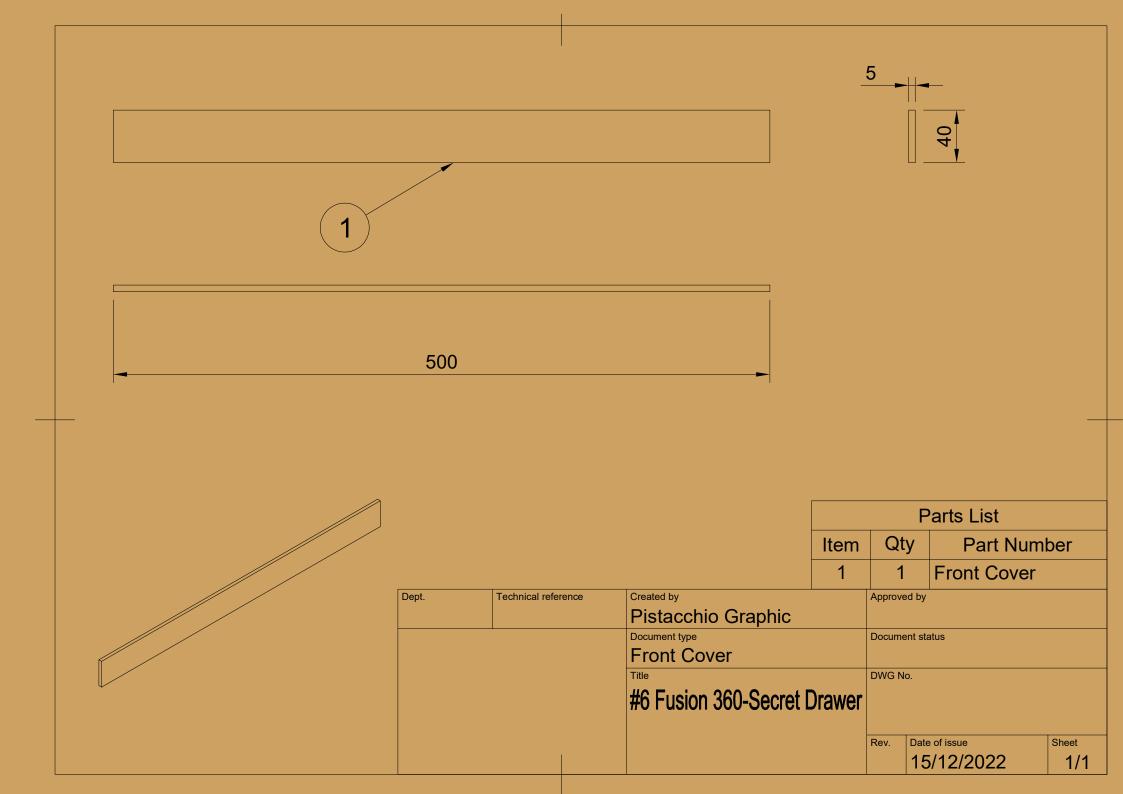

--|--------|---------------|-------|
|       |                     | Pistacchio Graphic          |        |               |       |
|       |                     | Document type               | Docum  | ent status    |       |
|       |                     | Wood Big with wall hole     |        |               |       |
|       |                     | Title                       | DWG N  | lo.           |       |
|       |                     | #6 Fusion 360-Secret Drawer |        |               |       |
|       |                     |                             |        |               |       |
|       |                     |                             | Rev.   | Date of issue | Sheet |
|       |                     |                             |        | 12/12/2022    | 1/1   |





























| Dept.        | Technical reference