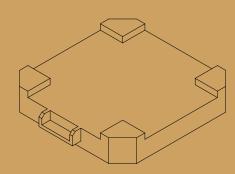

## CAPA

|      | Parts List |                       |  |  |  |  |
|------|------------|-----------------------|--|--|--|--|
| Item | Qty        | Part Number           |  |  |  |  |
| 1    | 1          | Wood big w/ wall hole |  |  |  |  |

| Dept. | Technical reference | Created by                  | Approv | ed by         |       |
|-------|---------------------|-----------------------------|--------|---------------|-------|
|       |                     | Pistacchio Graphic          |        |               |       |
|       |                     | Document type               | Docum  | ent status    |       |
|       |                     | Wood Big with wall hole     |        |               |       |
|       |                     | Title                       | DWG N  | lo.           |       |
|       |                     | #6 Fusion 360-Secret Drawer |        |               |       |
|       |                     |                             |        |               |       |
|       |                     |                             | Rev.   | Date of issue | Sheet |
|       |                     |                             |        | 12/12/2022    | 1/1   |