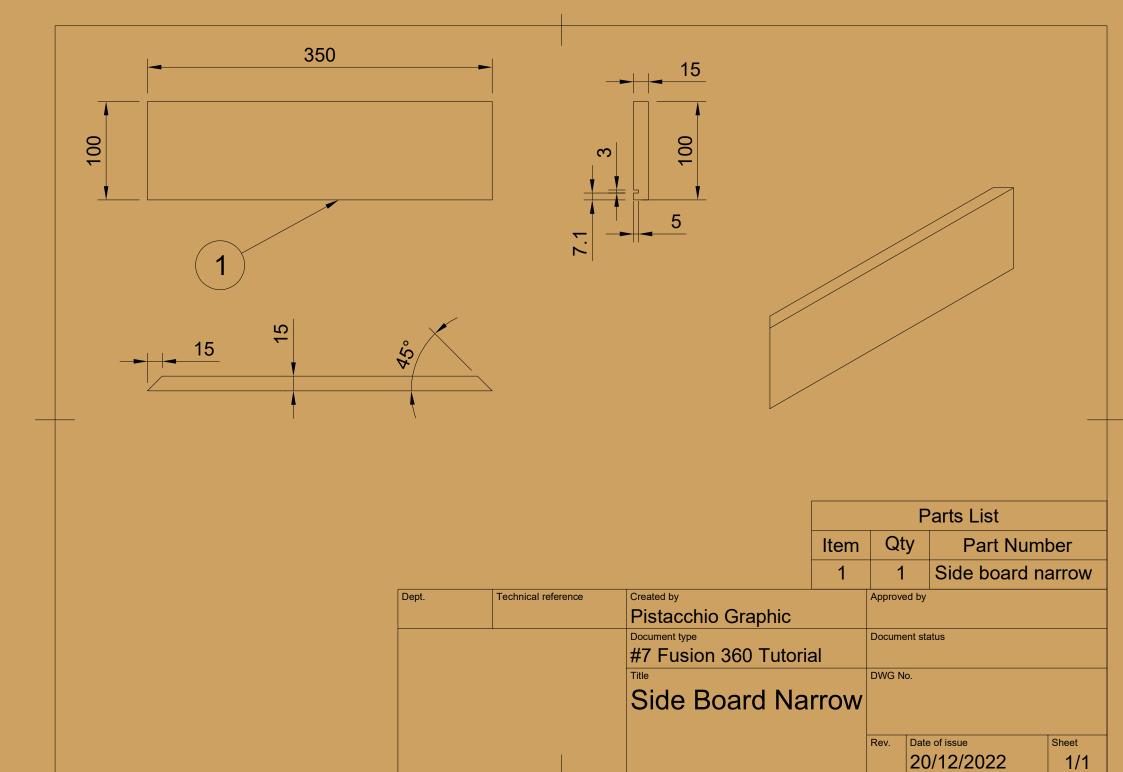

## CAPA

|      | Parts List |                       |  |  |  |  |
|------|------------|-----------------------|--|--|--|--|
| Item | Qty        | Part Number           |  |  |  |  |
| 1    | 1          | Wood big w/ wall hole |  |  |  |  |

| Dept. | Technical reference | Created by                  | Approv | ed by         |       |
|-------|---------------------|-----------------------------|--------|---------------|-------|
|       |                     | Pistacchio Graphic          |        |               |       |
|       |                     | Document type               | Docum  | ent status    |       |
|       |                     | Wood Big with wall hole     |        |               |       |
|       |                     | Title                       | DWG N  | lo.           |       |
|       |                     | #6 Fusion 360-Secret Drawer |        |               |       |
|       |                     |                             |        |               |       |
|       |                     |                             | Rev.   | Date of issue | Sheet |
|       |                     |                             |        | 12/12/2022    | 1/1   |