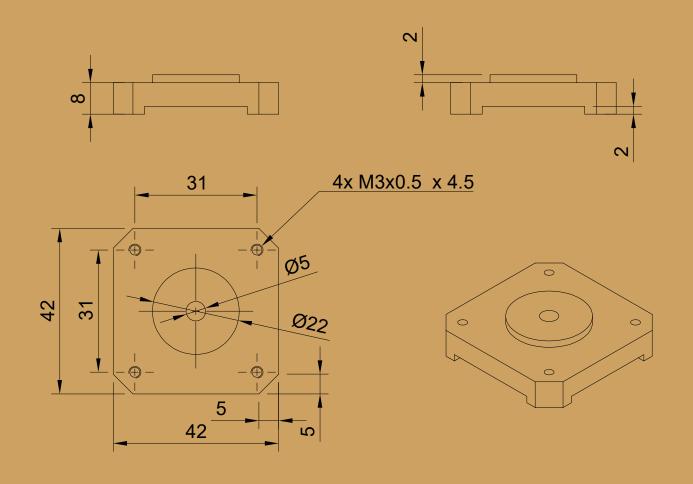

## CAPA

|      | Parts List |                       |  |  |  |  |
|------|------------|-----------------------|--|--|--|--|
| Item | Qty        | Part Number           |  |  |  |  |
| 1    | 1          | Wood big w/ wall hole |  |  |  |  |

| Dept. | Technical reference | Created by                  | Approv | ed by         |       |
|-------|---------------------|-----------------------------|--------|---------------|-------|
|       |                     | Pistacchio Graphic          |        |               |       |
|       |                     | Document type               | Docum  | ent status    |       |
|       |                     | Wood Big with wall hole     |        |               |       |
|       |                     | Title                       | DWG N  | lo.           |       |
|       |                     | #6 Fusion 360-Secret Drawer |        |               |       |
|       |                     |                             |        |               |       |
|       |                     |                             | Rev.   | Date of issue | Sheet |
|       |                     |                             |        | 12/12/2022    | 1/1   |