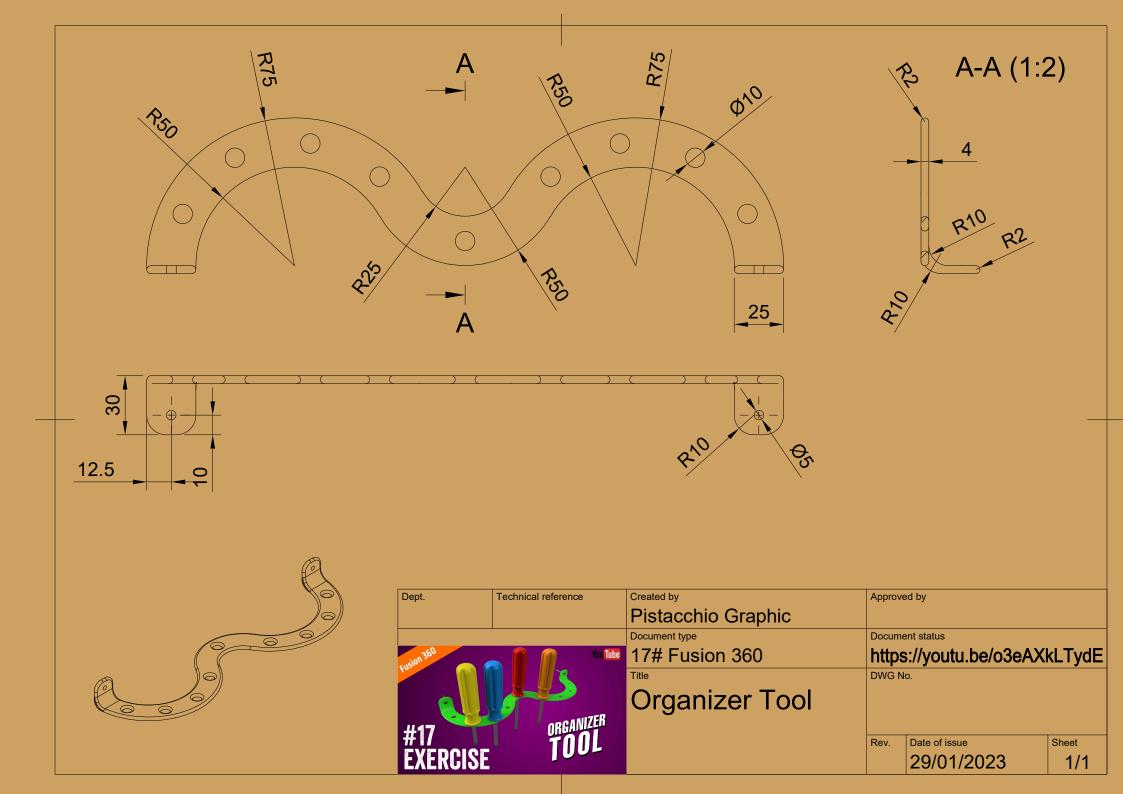

## CAPA

|      | Parts List |                       |  |  |  |  |
|------|------------|-----------------------|--|--|--|--|
| Item | Qty        | Part Number           |  |  |  |  |
| 1    | 1          | Wood big w/ wall hole |  |  |  |  |