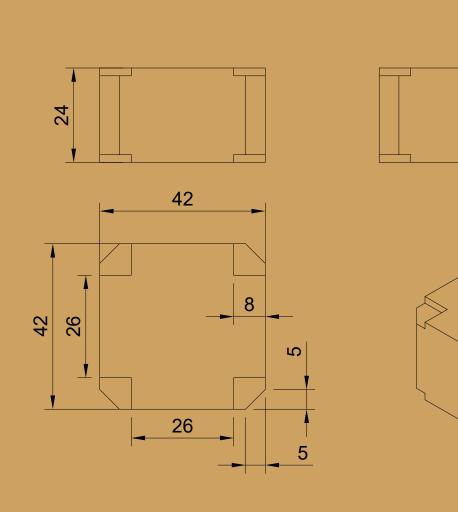

| Dept. | Technical reference | Created by              | Approv | ved by        |       |  |
|-------|---------------------|-------------------------|--------|---------------|-------|--|
|       |                     | Pistacchio Graphic      |        |               |       |  |
|       |                     | Document type           | Docum  | ent status    |       |  |
|       |                     | #11 Fusion 360 Tutorial |        |               |       |  |
|       |                     | Title                   |        | DWG No.       |       |  |
|       |                     | Base                    |        |               |       |  |
|       |                     |                         |        |               |       |  |
|       |                     |                         | Rev.   | Date of issue | Sheet |  |
|       |                     |                         |        | 12/01/2023    | 1/1   |  |

| Dept. | Technical reference | Created by              | Approv | ved by        |       |
|-------|---------------------|-------------------------|--------|---------------|-------|
|       |                     | Pistacchio Graphic      |        |               |       |
|       |                     | Document type           | Docum  | nent status   |       |
|       |                     | #11 Fusion 360 Tutorial |        |               |       |
|       |                     | Title                   | DWG I  | No.           |       |
|       |                     | Middle                  |        |               |       |
|       |                     |                         |        |               |       |
|       |                     |                         | Rev.   | Date of issue | Sheet |
|       |                     |                         |        | 12/01/2023    | 1/1   |

2

 $^{\circ}$ 

| Dept. | Technical reference | Created by              | Approv | ved by        |       |
|-------|---------------------|-------------------------|--------|---------------|-------|
|       |                     | Pistacchio Graphic      |        |               |       |
|       |                     | Document type           | Docum  | ent status    |       |
|       |                     | #11 Fusion 360 Tutorial |        |               |       |
|       |                     | Title                   | DWG N  | No.           |       |
|       |                     | Тор                     |        |               |       |
|       |                     |                         |        | In            |       |
|       |                     |                         | Rev.   | Date of issue | Sheet |
|       |                     |                         |        | 12/01/2023    | 1/1   |

| Dept. | Technical reference | Created by              | Approv | ved by        |       |
|-------|---------------------|-------------------------|--------|---------------|-------|
|       |                     | Pistacchio Graphic      |        |               |       |
|       |                     | Document type           | Docum  | ent status    |       |
|       |                     | #11 Fusion 360 Tutorial |        |               |       |
|       |                     | Title                   | DWG N  | No.           |       |
|       |                     | Axis                    |        |               |       |
|       |                     |                         |        |               |       |
|       |                     |                         | Rev.   | Date of issue | Sheet |
|       |                     |                         |        | 12/01/2023    | 1/1   |