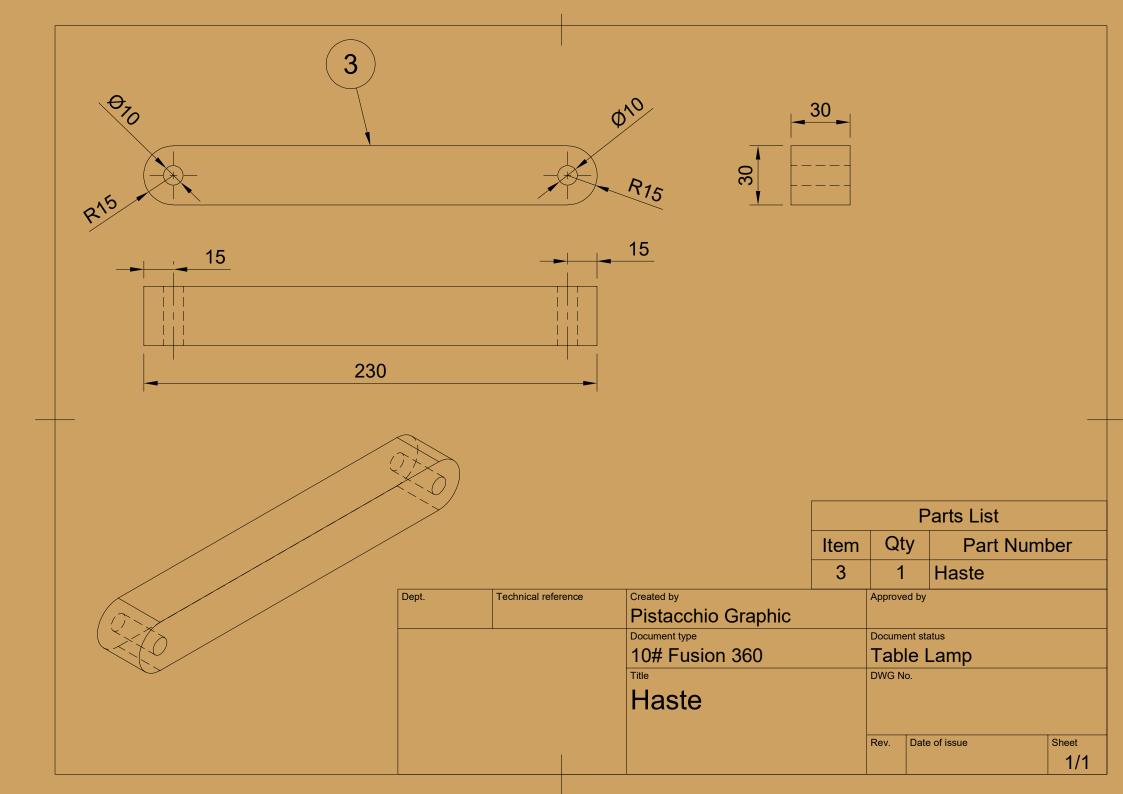

|                      | Parts List |       |  |  |  |  |  |
|----------------------|------------|-------|--|--|--|--|--|
| Item Qty Part Number |            |       |  |  |  |  |  |
| 1                    | 1          | LED   |  |  |  |  |  |
| 2                    | 2          | Base  |  |  |  |  |  |
| 3                    | 1          | Haste |  |  |  |  |  |
| 4                    | 2          | Arm   |  |  |  |  |  |

| Dept.    | Technical reference | Created by         | Appro | ved by           |       |
|----------|---------------------|--------------------|-------|------------------|-------|
|          |                     | Pistacchio Graphic |       |                  |       |
|          |                     | Document type      | Docun | nent status      |       |
| AUTODESH | YouT                | 10# Fusion 360     | http  | s://bit.ly/3GR89 | 95D   |
| Eng      | 5 4 20              | Title              | DWG   | No.              |       |
|          |                     | Table Lamp         |       |                  |       |
| #10      |                     |                    |       |                  |       |
| EXERC    | ICE                 |                    | Rev.  | Date of issue    | Sheet |
| EVEKP    |                     |                    |       | 09/01/2022       | 1/1   |