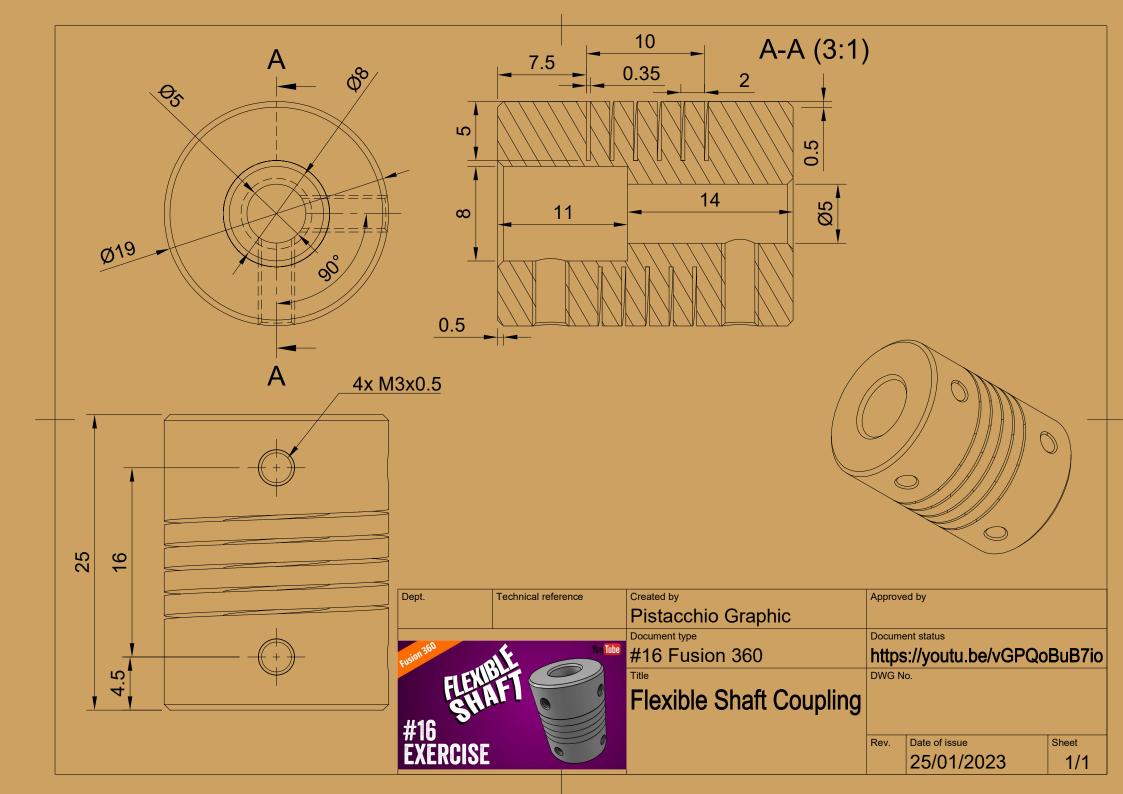

|
| , csk                   |                  |           | Document type                 |      | Documen          |                          |           |
| Auton 360<br>Fusion 360 | JAK              | ion inne  | #12 Fusion 360                |      | https<br>DWG No. | ://bit.ly/3QZx>          | K2P       |
|                         | STA              | No.       | Profile 15x15                 |      |                  |                          |           |
| #12<br>EXERCISE         | ALUMIN<br>PROF   | ILE<br>AN |                               |      |                  |                          |           |
| EXERCISE                | 15               |           |                               |      |                  | Date of issue 18/01/2023 | Sheet 1/1 |