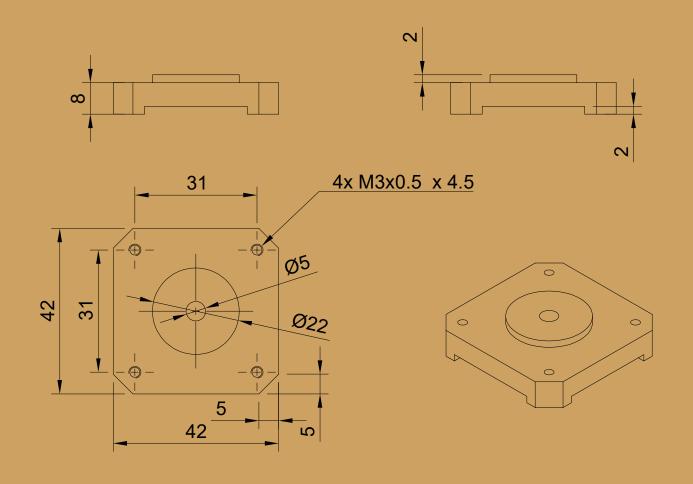

| Dept. | Technical reference | Created by              | Approv | ved by        |       |  |
|-------|---------------------|-------------------------|--------|---------------|-------|--|
|       |                     | Pistacchio Graphic      |        |               |       |  |
|       |                     | Document type           | Docum  | ent status    |       |  |
|       |                     | #11 Fusion 360 Tutorial |        |               |       |  |
|       |                     | Title                   |        | DWG No.       |       |  |
|       |                     | Base                    |        |               |       |  |
|       |                     |                         |        |               |       |  |
|       |                     |                         | Rev.   | Date of issue | Sheet |  |
|       |                     |                         |        | 12/01/2023    | 1/1   |  |

| Dept. | Technical reference | Created by              | Approv | ved by        |       |
|-------|---------------------|-------------------------|--------|---------------|-------|
|       |                     | Pistacchio Graphic      |        |               |       |
|       |                     | Document type           | Docum  | nent status   |       |
|       |                     | #11 Fusion 360 Tutorial |        |               |       |
|       |                     | Title                   | DWG I  | No.           |       |
|       |                     | Middle                  |        |               |       |
|       |                     |                         |        |               |       |
|       |                     |                         | Rev.   | Date of issue | Sheet |
|       |                     |                         |        | 12/01/2023    | 1/1   |

2

 $^{\circ}$ 

| Dept. | Technical reference | Created by              | Approv | ved by        |       |
|-------|---------------------|-------------------------|--------|---------------|-------|
|       |                     | Pistacchio Graphic      |        |               |       |
|       |                     | Document type           | Docum  | ent status    |       |
|       |                     | #11 Fusion 360 Tutorial |        |               |       |
|       |                     | Title                   | DWG N  | No.           |       |
|       |                     | Тор                     |        |               |       |
|       |                     |                         |        | In            |       |
|       |                     |                         | Rev.   | Date of issue | Sheet |
|       |                     |                         |        | 12/01/2023    | 1/1   |

| Dept. | Technical reference | Created by              | Approv | ved by        |       |
|-------|---------------------|-------------------------|--------|---------------|-------|
|       |                     | Pistacchio Graphic      |        |               |       |
|       |                     | Document type           | Docum  | ent status    |       |
|       |                     | #11 Fusion 360 Tutorial |        |               |       |
|       |                     | Title                   | DWG N  | No.           |       |
|       |                     | Axis                    |        |               |       |
|       |                     |                         |        |               |       |
|       |                     |                         | Rev.   | Date of issue | Sheet |
|       |                     |                         |        | 12/01/2023    | 1/1   |