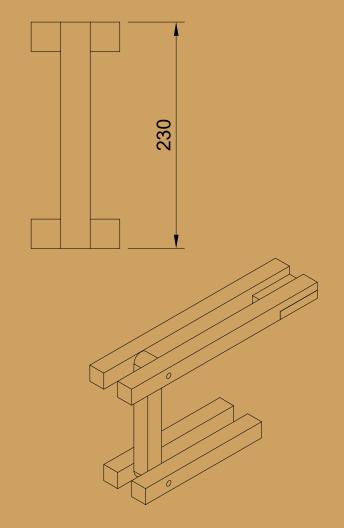

|                      | Parts List |       |  |  |  |  |  |
|----------------------|------------|-------|--|--|--|--|--|
| Item Qty Part Number |            |       |  |  |  |  |  |
| 1                    | 1          | LED   |  |  |  |  |  |
| 2                    | 2          | Base  |  |  |  |  |  |
| 3                    | 1          | Haste |  |  |  |  |  |
| 4                    | 2          | Arm   |  |  |  |  |  |

| Dept.    | Technical reference | Created by         | Appro | ved by           |       |
|----------|---------------------|--------------------|-------|------------------|-------|
|          |                     | Pistacchio Graphic |       |                  |       |
|          |                     | Document type      | Docun | nent status      |       |
| AUTODESH | YouT                | 10# Fusion 360     | http  | s://bit.ly/3GR89 | 95D   |
| Eng      | 5 4 20              | Title              | DWG   | No.              |       |
|          |                     | Table Lamp         |       |                  |       |
| #10      |                     |                    |       |                  |       |
| EXERC    | ICE                 |                    | Rev.  | Date of issue    | Sheet |
| EVEKP    |                     |                    |       | 09/01/2022       | 1/1   |