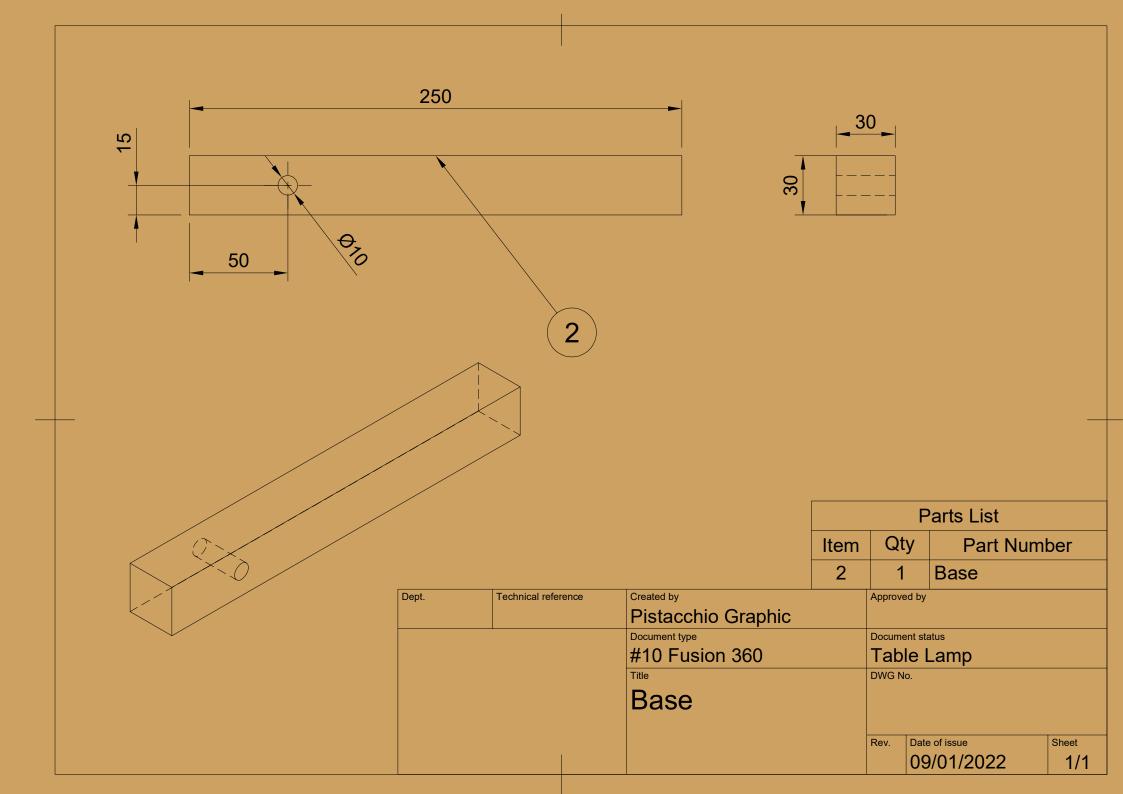

|                      | Parts List |       |  |  |  |  |  |
|----------------------|------------|-------|--|--|--|--|--|
| Item Qty Part Number |            |       |  |  |  |  |  |
| 1                    | 1          | LED   |  |  |  |  |  |
| 2                    | 2          | Base  |  |  |  |  |  |
| 3                    | 1          | Haste |  |  |  |  |  |
| 4                    | 2          | Arm   |  |  |  |  |  |

| Dept.    | Technical reference | Created by         | Appro | ved by           |       |
|----------|---------------------|--------------------|-------|------------------|-------|
|          |                     | Pistacchio Graphic |       |                  |       |
|          |                     | Document type      | Docun | nent status      |       |
| AUTODESH | YouT                | 10# Fusion 360     | http  | s://bit.ly/3GR89 | 95D   |
| Eng      | 5 4 20              | Title              | DWG   | No.              |       |
|          |                     | Table Lamp         |       |                  |       |
| #10      |                     |                    |       |                  |       |
| EXERC    | ICE                 |                    | Rev.  | Date of issue    | Sheet |
| EVEKP    |                     |                    |       | 09/01/2022       | 1/1   |