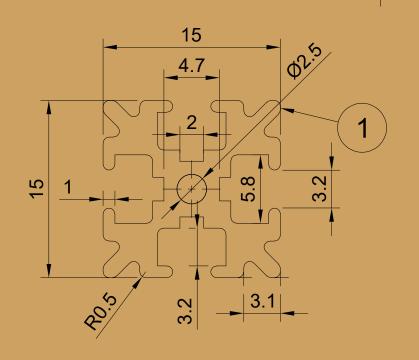

Parts List

|                         |                  |           |                               | Item | Qty              | Part Nu                  | ımber     |
|-------------------------|------------------|-----------|-------------------------------|------|------------------|--------------------------|-----------|
|                         |                  |           |                               | 1    | 1                | Profile                  |           |
| Dept.                   | Technical refere |           | Created by Pistacchio Graphic |      | Approved         | by                       |           |
| , csk                   |                  |           | Document type                 |      | Documen          |                          |           |
| Auton 360<br>Fusion 360 | JAK              | ion lune  | #12 Fusion 360                |      | https<br>DWG No. | ://bit.ly/3QZx>          | K2P       |
|                         | STA              | No.       | Profile 15x15                 |      |                  |                          |           |
| #12<br>EXERCISE         | ALUMIN<br>PROF   | ILE<br>AN |                               |      |                  |                          |           |
| EXERCISE                | 15               |           |                               |      |                  | Date of issue 18/01/2023 | Sheet 1/1 |