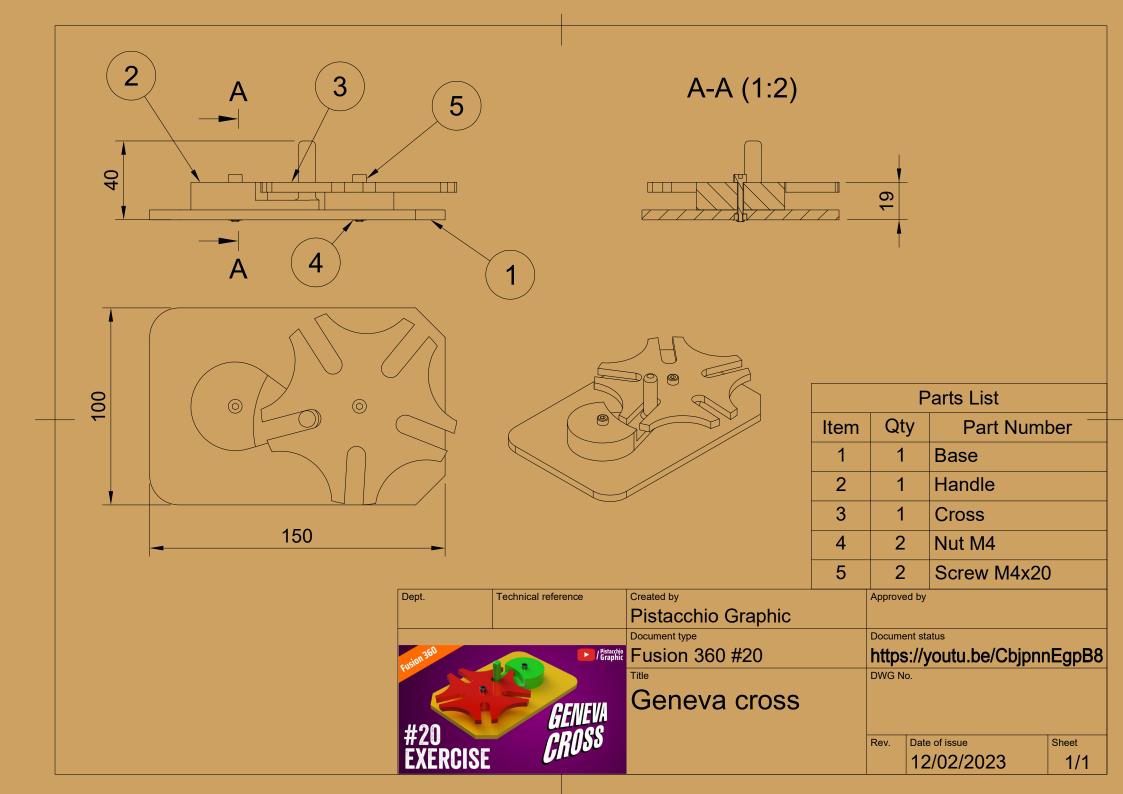

| Parts List |     |             |  |  |  |  |
|------------|-----|-------------|--|--|--|--|
| Item       | Qty | Part Number |  |  |  |  |
| 1          | 1   | LED         |  |  |  |  |
| 2          | 2   | Base        |  |  |  |  |
| 3          | 1   | Haste       |  |  |  |  |
| 4          | 2   | Arm         |  |  |  |  |