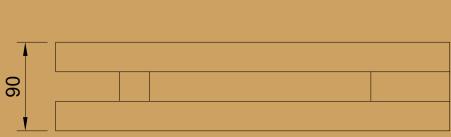

## CAPA

|      | Parts List |                       |  |  |  |  |
|------|------------|-----------------------|--|--|--|--|
| Item | Qty        | Part Number           |  |  |  |  |
| 1    | 1          | Wood big w/ wall hole |  |  |  |  |

| Dept. | Technical reference | Created by                  | Approv | ed by         |       |
|-------|---------------------|-----------------------------|--------|---------------|-------|
|       |                     | Pistacchio Graphic          |        |               |       |
|       |                     | Document type               | Docum  | ent status    |       |
|       |                     | Wood Big with wall hole     |        |               |       |
|       |                     | Title                       | DWG N  | lo.           |       |
|       |                     | #6 Fusion 360-Secret Drawer |        |               |       |
|       |                     |                             |        |               |       |
|       |                     |                             | Rev.   | Date of issue | Sheet |
|       |                     |                             |        | 12/12/2022    | 1/1   |