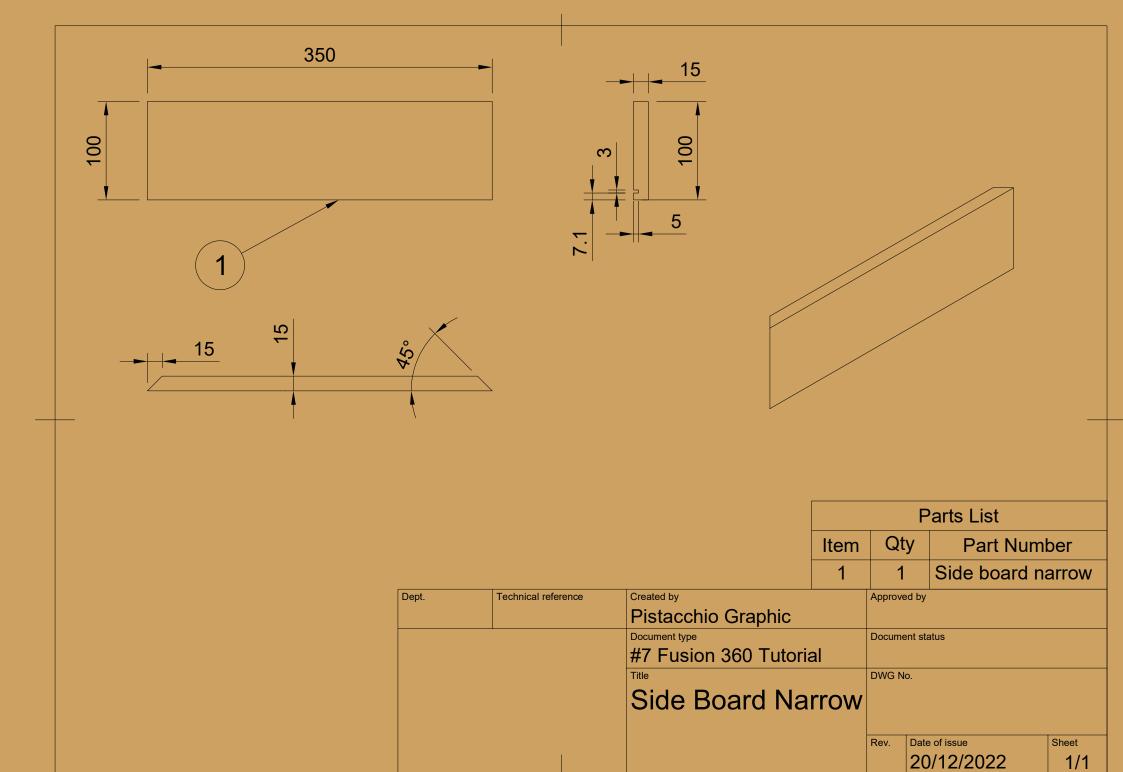

-|---------------|-------|
|       |                     | Pistacchio Graphic          |        |               |       |
|       |                     | Document type               | Docum  | ent status    |       |
|       |                     | Wood Big with wall hole     |        |               |       |
|       |                     | Title                       | DWG N  | lo.           |       |
|       |                     | #6 Fusion 360-Secret Drawer |        |               |       |
|       |                     |                             |        |               |       |
|       |                     |                             | Rev.   | Date of issue | Sheet |
|       |                     |                             |        | 12/12/2022    | 1/1   |





























| Dept. Technical reference |          | Created by             | Approv | Approved by              |           |  |
|---------------------------|----------|------------------------|--------|--------------------------|-----------|--|
|                           |          | Pistacchio Graphic     |        |                          |           |  |
|                           |          | Document type          | Docum  | ent status               |           |  |
| autoneski                 | You Tube | Fusion 360 #8 Tutorial | http   | s://bit.ly/3Wpyl         | JW        |  |
| CARDBOX #8                |          | Cardbox                | DWG 1  | No.                      |           |  |
| EXERCISE                  |          |                        | Rev.   | Date of