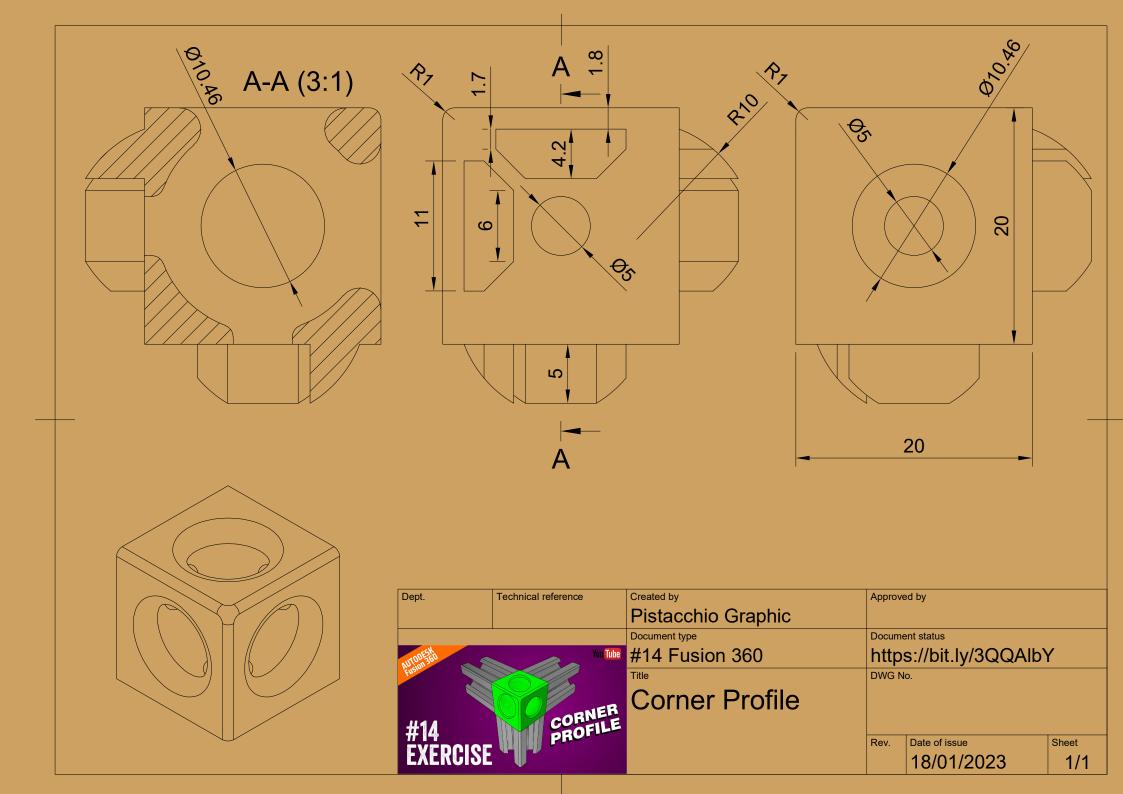

|
| , csk                   |                  |           | Document type                 |      | Documen          |                          |           |
| Auton 360<br>Fusion 360 | JAK              | ion lune  | #12 Fusion 360                |      | https<br>DWG No. | ://bit.ly/3QZx>          | K2P       |
|                         | STA              | No.       | Profile 15x15                 |      |                  |                          |           |
| #12<br>EXERCISE         | ALUMIN<br>PROF   | ILE<br>AN |                               |      |                  |                          |           |
| EXERCISE                | 15               |           |                               |      |                  | Date of issue 18/01/2023 | Sheet 1/1 |



















































| Dept. | Technical reference | Created by         | Approv | ed by         |       |
|-------|---------------------|--------------------|--------|---------------|-------|
|       |                     | Pistacchio Graphic |        |               |       |
|       |                     | Document type      | Docum  | ent status    |       |
|       |                     | Fusion 360 #23     | Adj    | usting Mout   |       |
|       |                     | Title              | DWG I  | No.           |       |
|       |                     | Base               |        |               |       |
|       |                     |                    | Rev.   | Date of issue | Sheet |
|       |                     |                    | Rev.   | 14/02/