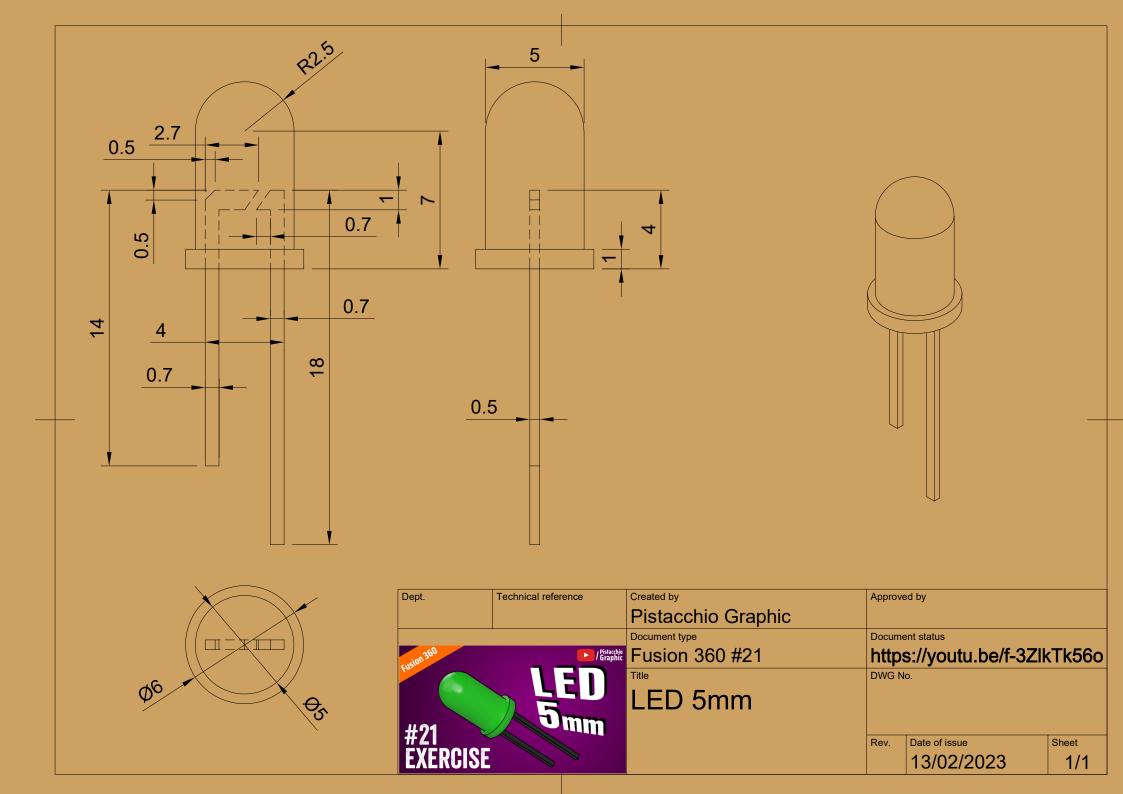

| Parts List |     |             |  |  |  |  |
|------------|-----|-------------|--|--|--|--|
| Item       | Qty | Part Number |  |  |  |  |
| 1          | 1   | LED         |  |  |  |  |
| 2          | 2   | Base        |  |  |  |  |
| 3          | 1   | Haste       |  |  |  |  |
| 4          | 2   | Arm         |  |  |  |  |