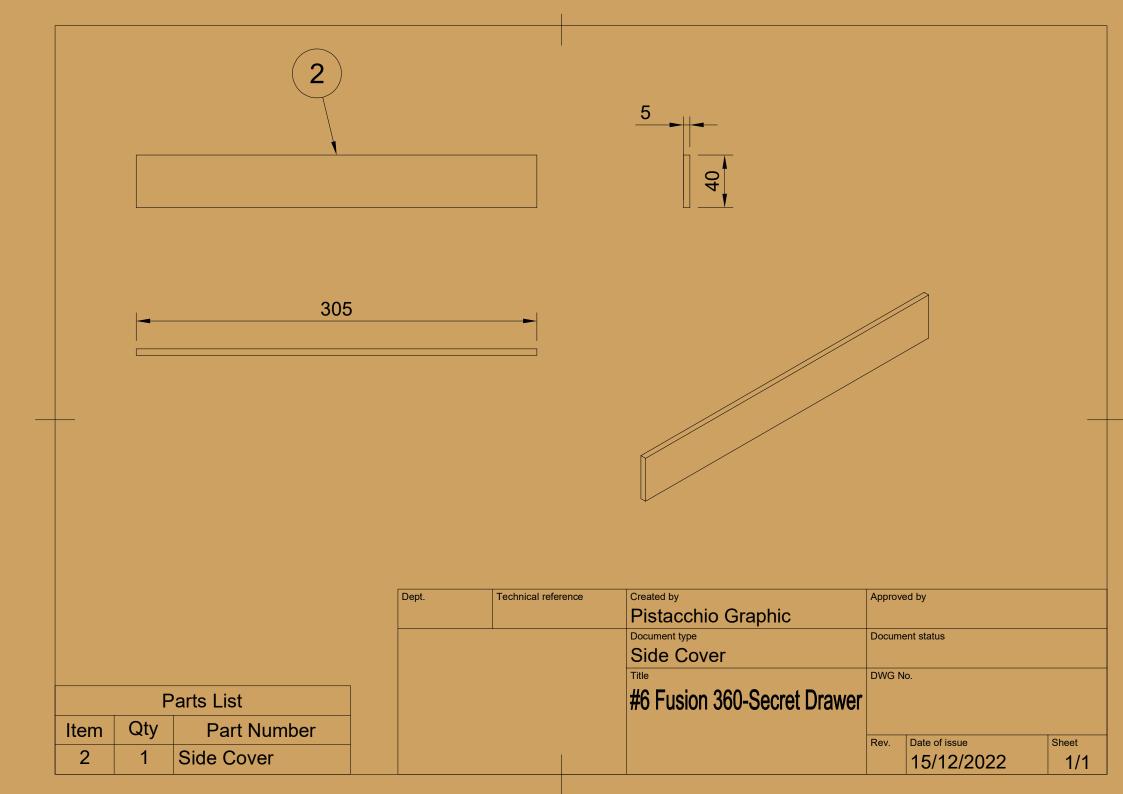

|--------|---------------|-------|
|       |                     | Pistacchio Graphic          |        |               |       |
|       |                     | Document type               | Docum  | ent status    |       |
|       |                     | Wood Big with wall hole     |        |               |       |
|       |                     | Title                       | DWG N  | lo.           |       |
|       |                     | #6 Fusion 360-Secret Drawer |        |               |       |
|       |                     |                             |        |               |       |
|       |                     |                             | Rev.   | Date of issue | Sheet |
|       |                     |                             |        | 12/12/2022    | 1/1   |





























| Dept. Technical reference |          | Created by             | Approv | Approved by              |           |  |
|---------------------------|----------|------------------------|--------|--------------------------|-----------|--|
|                           |          | Pistacchio Graphic     |        |                          |           |  |
|                           |          | Document type          | Docum  | ent status               |           |  |
| autoneski                 | You Tube | Fusion 360 #8 Tutorial | http   | s://bit.ly/3Wpyl         | JW        |  |
| CARDBOX #8                |          | Cardbox                | DWG 1  | No.                      |           |  |
| EXERCISE                  |          |                        | Rev.   |