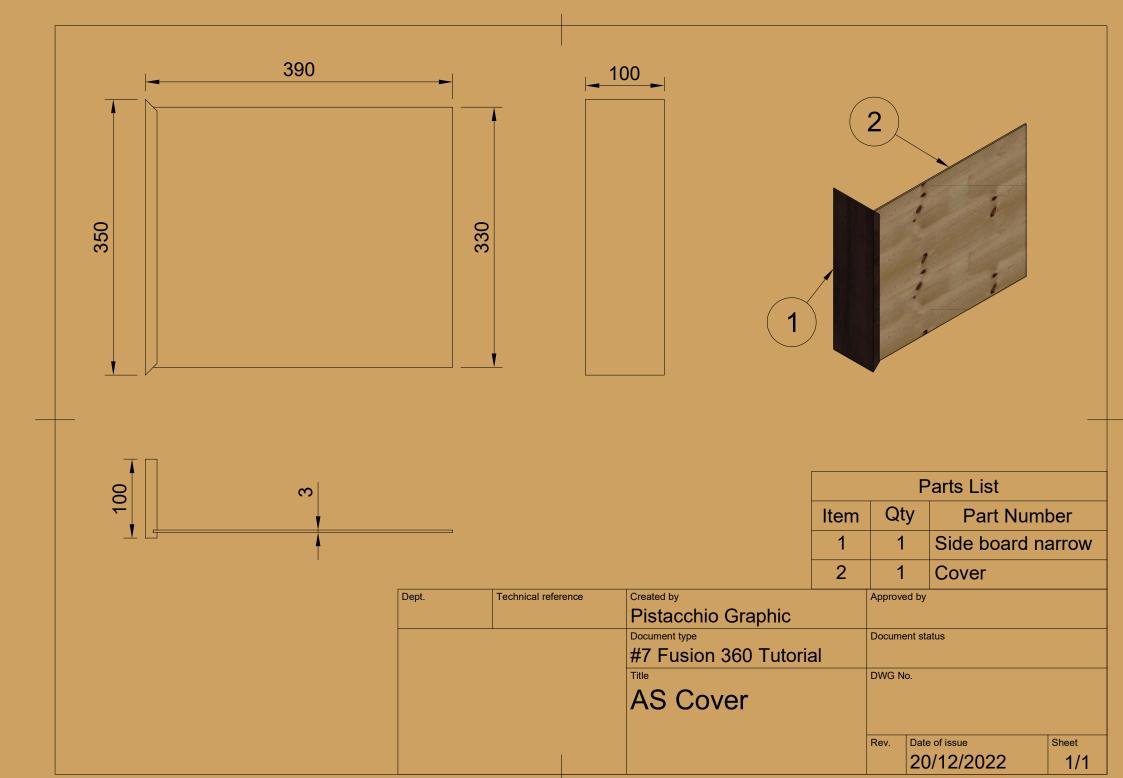

---|---------------|-------|
|       |                     | Pistacchio Graphic          |        |               |       |
|       |                     | Document type               | Docum  | ent status    |       |
|       |                     | Wood Big with wall hole     |        |               |       |
|       |                     | Title                       | DWG N  | lo.           |       |
|       |                     | #6 Fusion 360-Secret Drawer |        |               |       |
|       |                     |                             |        |               |       |
|       |                     |                             | Rev.   | Date of issue | Sheet |
|       |                     |                             |        | 12/12/2022    | 1/1   |





























| Dept. Technical reference |          | Created by             | Approv | Approved by              |           |  |
|---------------------------|----------|------------------------|--------|--------------------------|-----------|--|
|                           |          | Pistacchio Graphic     |        |                          |           |  |
|                           |          | Document type          | Docum  | ent status               |           |  |
| autoneski                 | You Tube | Fusion 360 #8 Tutorial | http   | s://bit.ly/3Wpyl         | JW        |  |
| CARDBOX #8                |          | Cardbox                | DWG 1  | No.                      |           |  |
| EXERCISE                  |          |                        | Rev.   | Date