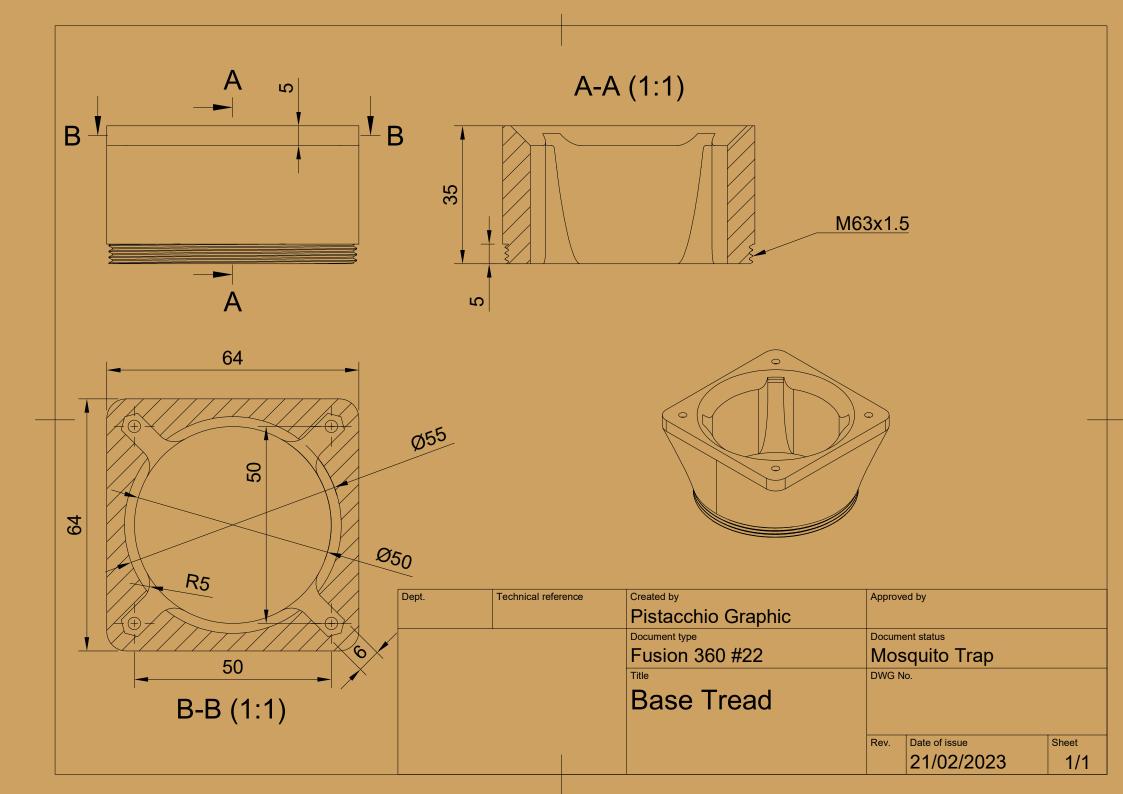

|                  |           | Document type                 |      | Documen          |                          |           |
| Auton 360<br>Fusion 360 | JAK              | ion lune  | #12 Fusion 360                |      | https<br>DWG No. | ://bit.ly/3QZx>          | K2P       |
|                         | STA              | No.       | Profile 15x15                 |      |                  |                          |           |
| #12<br>EXERCISE         | ALUMIN<br>PROF   | ILE<br>AN |                               |      |                  |                          |           |
| EXERCISE                | 15               |           |                               |      |                  | Date of issue 18/01/2023 | Sheet 1/1 |



















































| Dept. | Technical reference | Created by         | Approv | ed by         |       |
|-------|---------------------|--------------------|--------|---------------|-------|
|       |                     | Pistacchio Graphic |        |               |       |
|       |                     | Document type      | Docum  | ent status    |       |
|       |                     | Fusion 360 #23     | Adj    | usting Mout   |       |
|       |                     | Title              | DWG I  | No.           |       |
|       |                     | Base               |        |               |       |
|       |                     |                    | Rev.   | Date of issue | Sheet |
|       |                     |                    | Rev.   | 14/02/2023    | 1/1   |





| рерт.