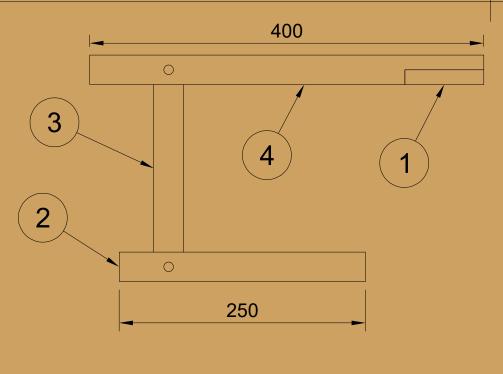

| Parts List |     |             |  |  |  |  |
|------------|-----|-------------|--|--|--|--|
| Item       | Qty | Part Number |  |  |  |  |
| 1          | 1   | LED         |  |  |  |  |
| 2          | 2   | Base        |  |  |  |  |
| 3          | 1   | Haste       |  |  |  |  |
| 4          | 2   | Arm         |  |  |  |  |