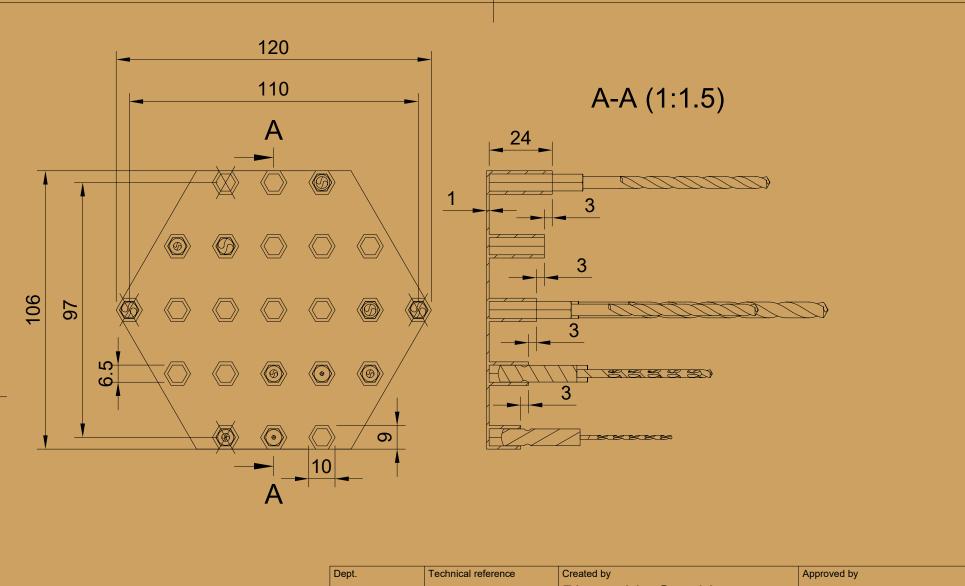

|       |
|-------|----------------------|--------------------|--------|---------------|-------|
|       |                      | Pistacchio Graphic |        |               |       |
|       |                      | Document type      | Docum  | ent status    |       |
|       |                      | Fusion 360 #23     | Adju   | usting Mount  |       |
|       |                      | Title              | DWG N  | lo.           |       |
|       |                      | Screw M5x20        |        |               |       |
|       |                      |                    |        |               |       |
|       |                      |                    | Rev.   | Date of issue | Sheet |
|       |                      |                    |        | 14/02/2023    | 1/1   |