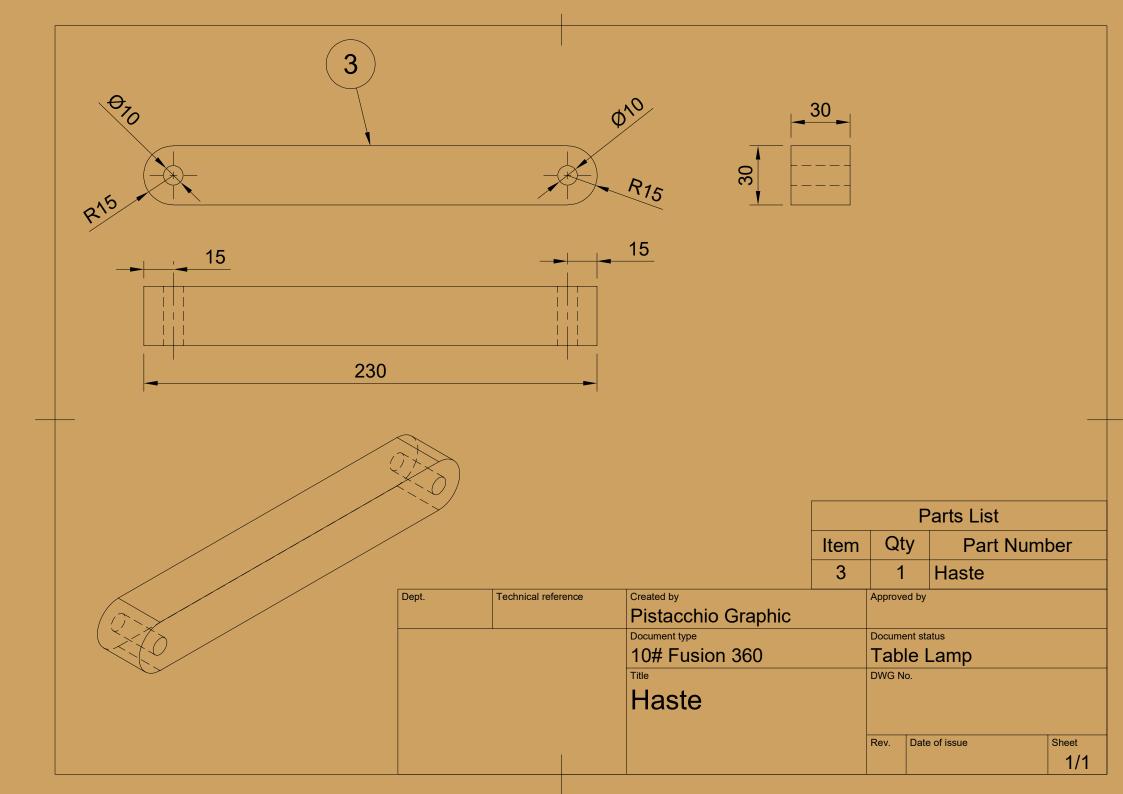

| Parts List |     |             |  |  |  |  |
|------------|-----|-------------|--|--|--|--|
| Item       | Qty | Part Number |  |  |  |  |
| 1          | 1   | LED         |  |  |  |  |
| 2          | 2   | Base        |  |  |  |  |
| 3          | 1   | Haste       |  |  |  |  |
| 4          | 2   | Arm         |  |  |  |  |

| Dept.    | Technical reference | Created by         | Appro | ved by           |       |
|----------|---------------------|--------------------|-------|------------------|-------|
|          |                     | Pistacchio Graphic |       |                  |       |
|          |                     | Document type      | Docun | nent status      |       |
| AUTODESH | YouT                | 10# Fusion 360     | http  | s://bit.ly/3GR89 | 95D   |
| Eng      | 5 4 20              | Title              | DWG   | No.              |       |
|          |                     | Table Lamp         |       |                  |       |
| #10      |                     |                    |       |                  |       |
| EXERC    | ICE                 |                    | Rev.  | Date of issue    | Sheet |
| EVEKP    |                     |                    |       | 09/01/2022       | 1/1   |