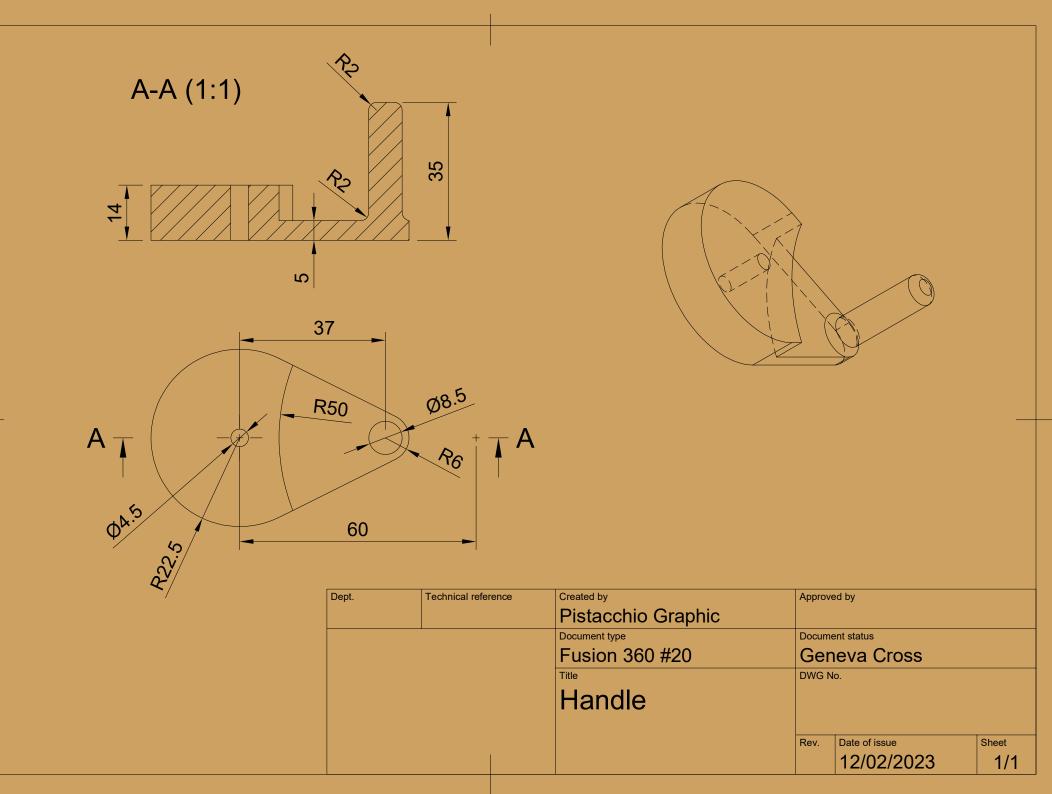

## CAPA

|      | Parts List |                       |  |  |  |  |
|------|------------|-----------------------|--|--|--|--|
| Item | Qty        | Part Number           |  |  |  |  |
| 1    | 1          | Wood big w/ wall hole |  |  |  |  |