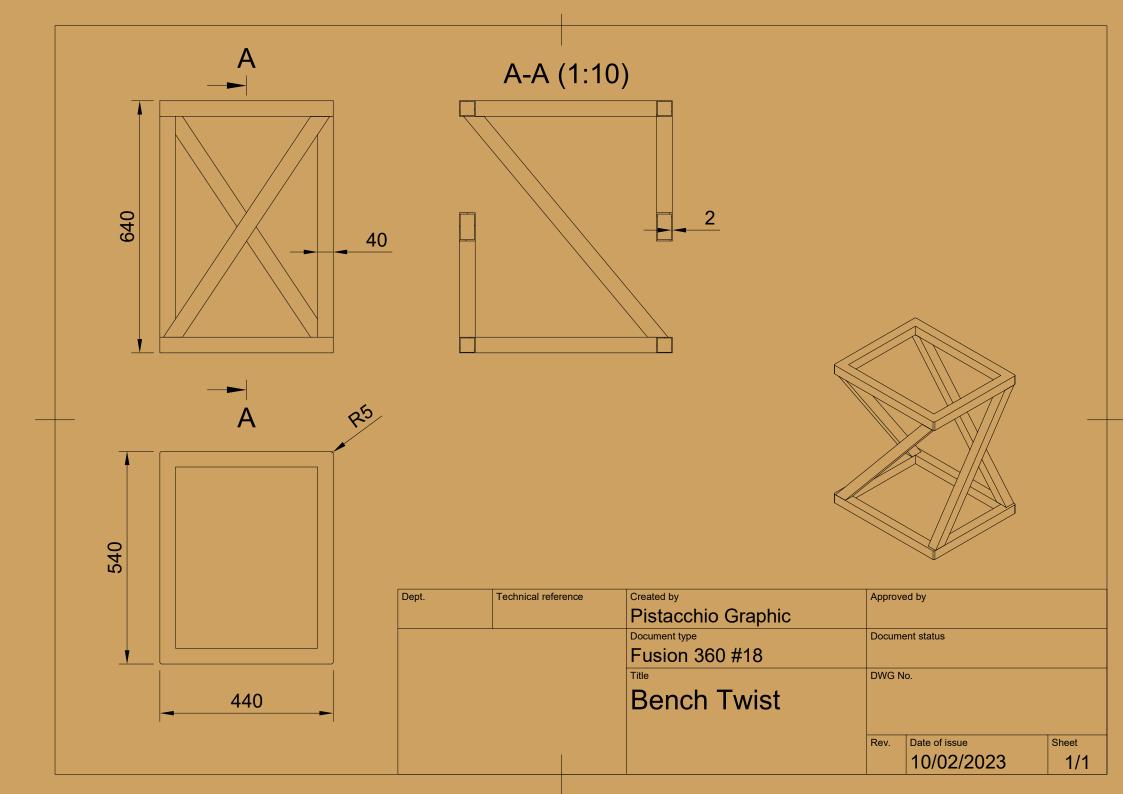

|
| , csk                   |                  |           | Document type                 |      | Documen          |                          |           |
| Auton 360<br>Fusion 360 | JAK              | ion lune  | #12 Fusion 360                |      | https<br>DWG No. | ://bit.ly/3QZx>          | K2P       |
|                         | STA              | No.       | Profile 15x15                 |      |                  |                          |           |
| #12<br>EXERCISE         | ALUMIN<br>PROF   | ILE<br>AN |                               |      |                  |                          |           |
| EXERCISE                | 15               |           |                               |      |                  | Date of issue 18/01/2023 | Sheet 1/1 |



















































| Dept. | Technical reference | Created by         | Approv | ed by         |       |
|-------|---------------------|--------------------|--------|---------------|-------|
|       |                     | Pistacchio Graphic |        |               |       |
|       |                     | Document type      | Docum  | ent status    |       |
|       |                     | Fusion 360 #23     | Adj    | usting Mout   |       |
|       |                     | Title              | DWG I  | No.           |       |
|       |                     | Base               |        |               |       |
|       |                     |                    | Rev.   | Date of issue | Sheet |
|       |                     |                    | Rev.   | 14/02/2023    |