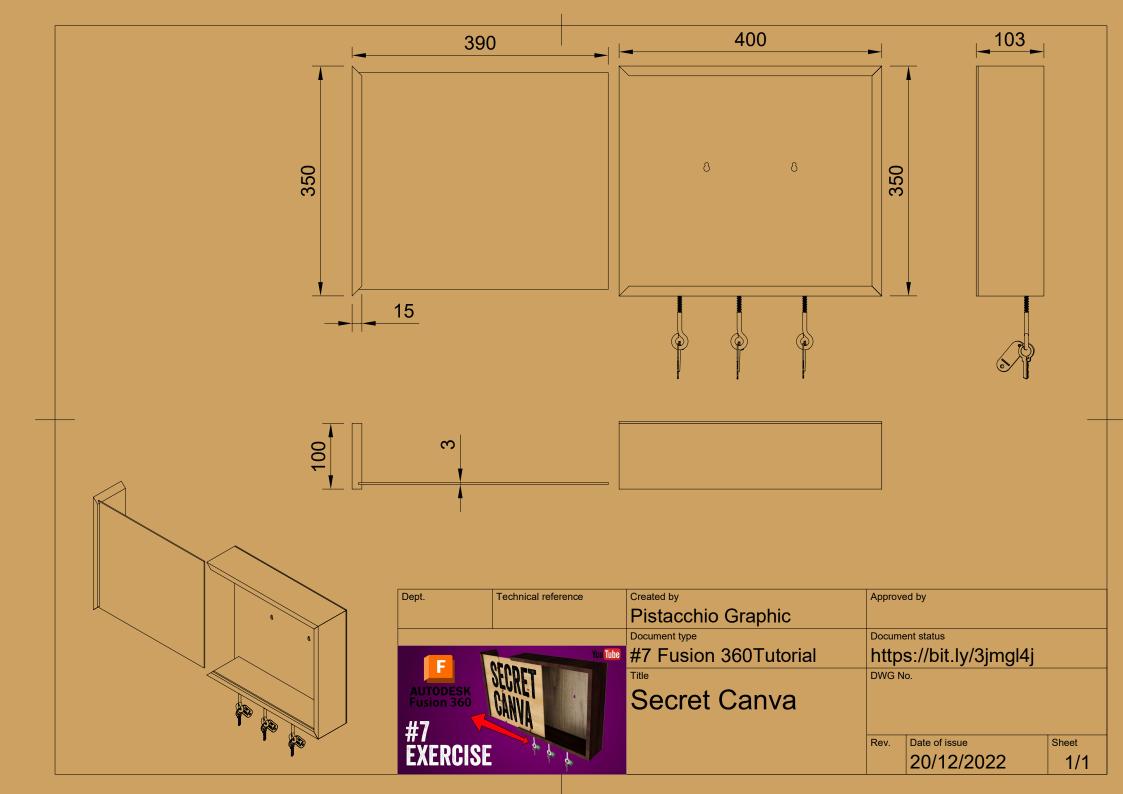

-----|---------------|-------|
|       |                     | Pistacchio Graphic          |        |               |       |
|       |                     | Document type               | Docum  | ent status    |       |
|       |                     | Wood Big with wall hole     |        |               |       |
|       |                     | Title                       | DWG N  | lo.           |       |
|       |                     | #6 Fusion 360-Secret Drawer |        |               |       |
|       |                     |                             |        |               |       |
|       |                     |                             | Rev.   | Date of issue | Sheet |
|       |                     |                             |        | 12/12/2022    | 1/1   |





























| Dept. Technical reference |          | Created by             | Approv | Approved by              |           |  |
|---------------------------|----------|------------------------|--------|--------------------------|-----------|--|
|                           |          | Pistacchio Graphic     |        |                          |           |  |
|                           |          | Document type          | Docum  | ent status               |           |  |
| autoneski                 | You Tube | Fusion 360 #8 Tutorial | http   | s://bit.ly/3Wpyl         | JW        |  |
| CARDBOX #8                |          | Cardbox                | DWG 1  | No.                      |           |  |
| EXERCISE                  |          |                        | Rev.   | Dat