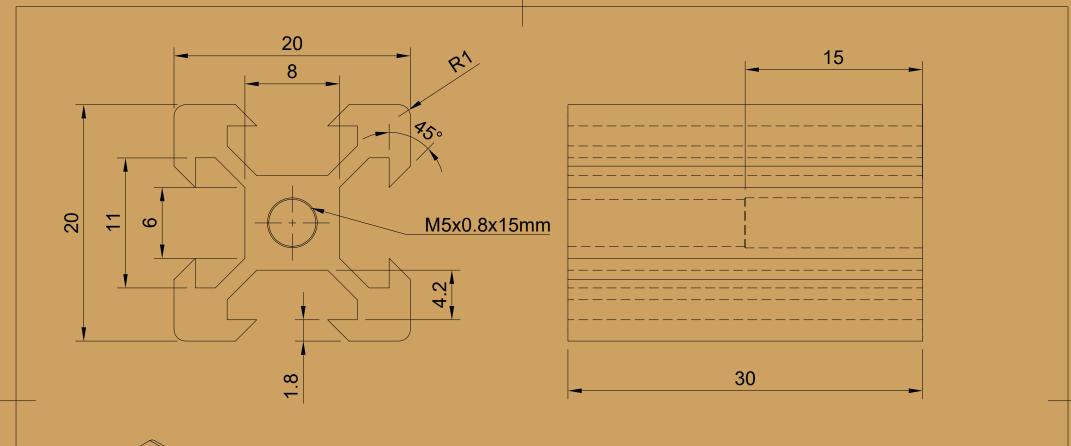

Parts List

|                         |                  |           |                               | Item | Qty              | Part Nu                  | ımber     |
|-------------------------|------------------|-----------|-------------------------------|------|------------------|--------------------------|-----------|
|                         |                  |           |                               | 1    | 1                | Profile                  |           |
| Dept.                   | Technical refere |           | Created by Pistacchio Graphic |      | Approved         | by                       |           |
| , csk                   |                  |           | Document type                 |      | Documen          |                          |           |
| Auton 360<br>Fusion 360 | JAK              | ion lune  | #12 Fusion 360                |      | https<br>DWG No. | ://bit.ly/3QZx>          | K2P       |
|                         | STA              | No.       | Profile 15x15                 |      |                  |                          |           |
| #12<br>EXERCISE         | ALUMIN<br>PROF   | ILE<br>AN |                               |      |                  |                          |           |
| EXERCISE                | 15               |           |                               |      |                  | Date of issue 18/01/2023 | Sheet 1/1 |