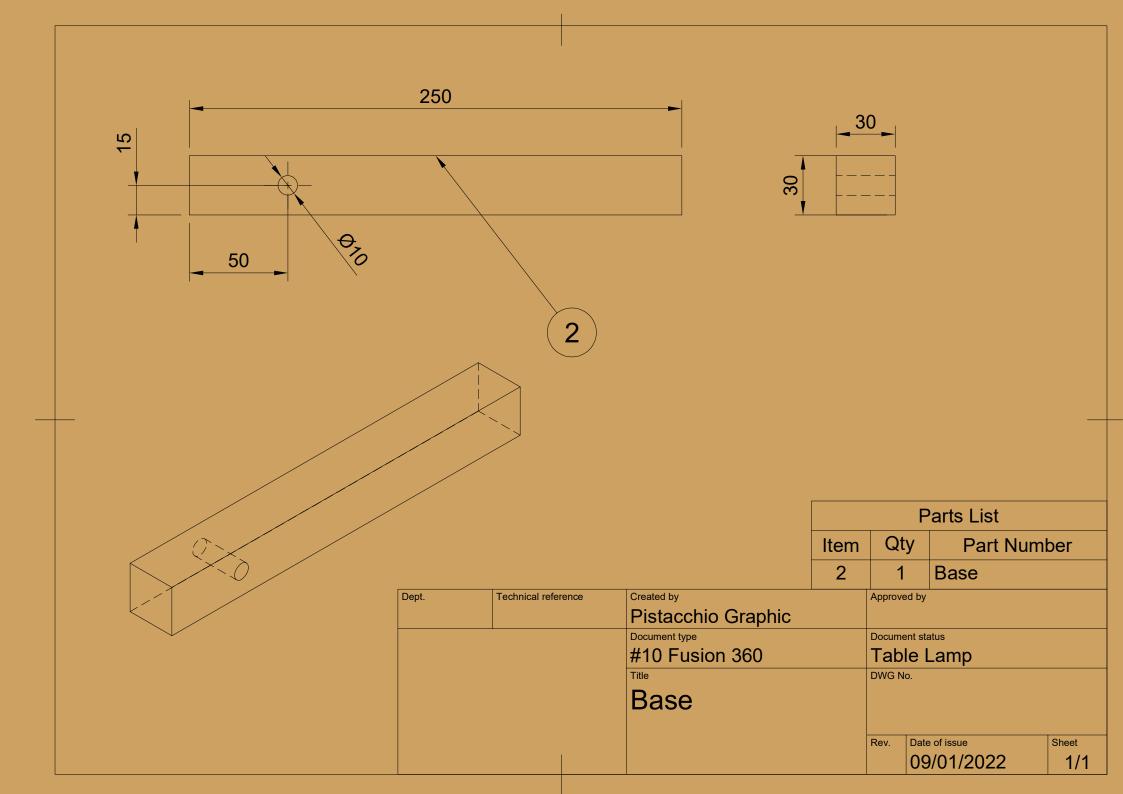

| Parts List |     |             |  |  |  |  |
|------------|-----|-------------|--|--|--|--|
| Item       | Qty | Part Number |  |  |  |  |
| 1          | 1   | LED         |  |  |  |  |
| 2          | 2   | Base        |  |  |  |  |
| 3          | 1   | Haste       |  |  |  |  |
| 4          | 2   | Arm         |  |  |  |  |

| Dept.    | Technical reference | Created by         | Appro | ved by           |       |
|----------|---------------------|--------------------|-------|------------------|-------|
|          |                     | Pistacchio Graphic |       |                  |       |
|          |                     | Document type      | Docun | nent status      |       |
| AUTODESH | YouT                | 10# Fusion 360     | http  | s://bit.ly/3GR89 | 95D   |
| Eng      | 5 4 20              | Title              | DWG   | No.              |       |
|          |                     | Table Lamp         |       |                  |       |
| #10      |                     |                    |       |                  |       |
| EXERC    | ICE                 |                    | Rev.  | Date of issue    | Sheet |
| EVEKP    |                     |                    |       | 09/01/2022       | 1/1   |