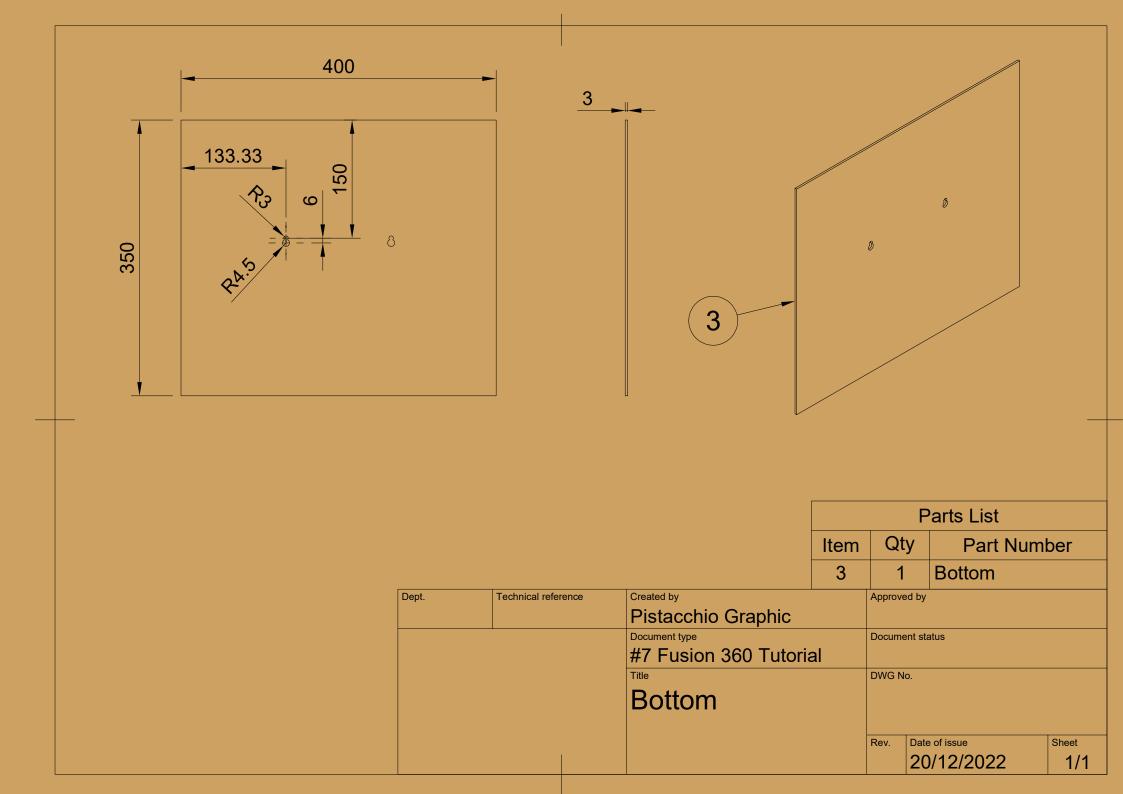

| Dept. Technical reference |          | Created by             | Approv | Approved by              |           |  |
|---------------------------|----------|------------------------|--------|--------------------------|-----------|--|
|                           |          | Pistacchio Graphic     |        |                          |           |  |
|                           |          | Document type          | Docum  | ent status               |           |  |
| autoneski                 | You Tube | Fusion 360 #8 Tutorial | http   | s://bit.ly/3Wpyl         | JW        |  |
| CARDBOX #8                |          | Cardbox                | DWG 1  | No.                      |           |  |
| EXERCISE                  |          |                        | Rev.   | Date of issue 25/12/2022 | Sheet 1/1 |  |