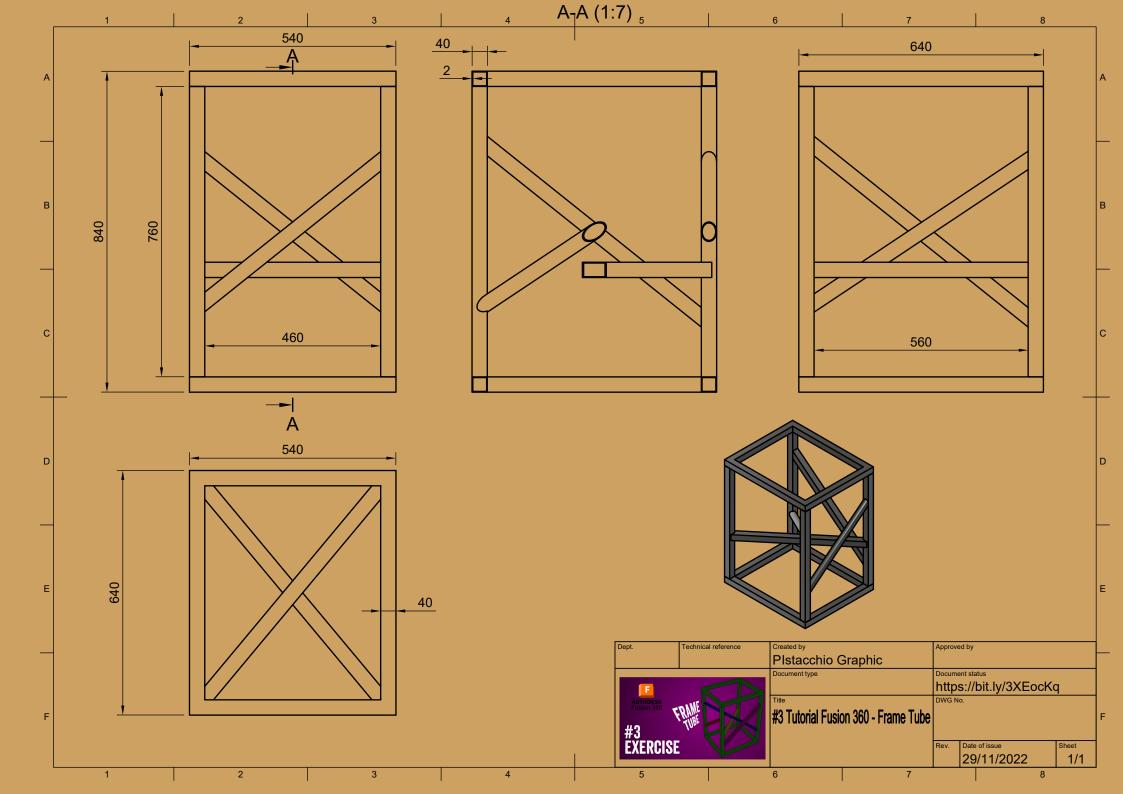

Parts List

|                         |                  |           |                               | Item | Qty              | Part Nu                  | ımber     |
|-------------------------|------------------|-----------|-------------------------------|------|------------------|--------------------------|-----------|
|                         |                  |           |                               | 1    | 1                | Profile                  |           |
| Dept.                   | Technical refere |           | Created by Pistacchio Graphic |      | Approved         | by                       |           |
| , csk                   |                  |           | Document type                 |      | Documen          |                          |           |
| Auton 360<br>Fusion 360 | JAK              | ion lune  | #12 Fusion 360                |      | https<br>DWG No. | ://bit.ly/3QZx>          | K2P       |
|                         | STA              | No.       | Profile 15x15                 |      |                  |                          |           |
| #12<br>EXERCISE         | ALUMIN<br>PROF   | ILE<br>AN |                               |      |                  |                          |           |
| EXERCISE                | 15               |           |                               |      |                  | Date of issue 18/01/2023 | Sheet 1/1 |