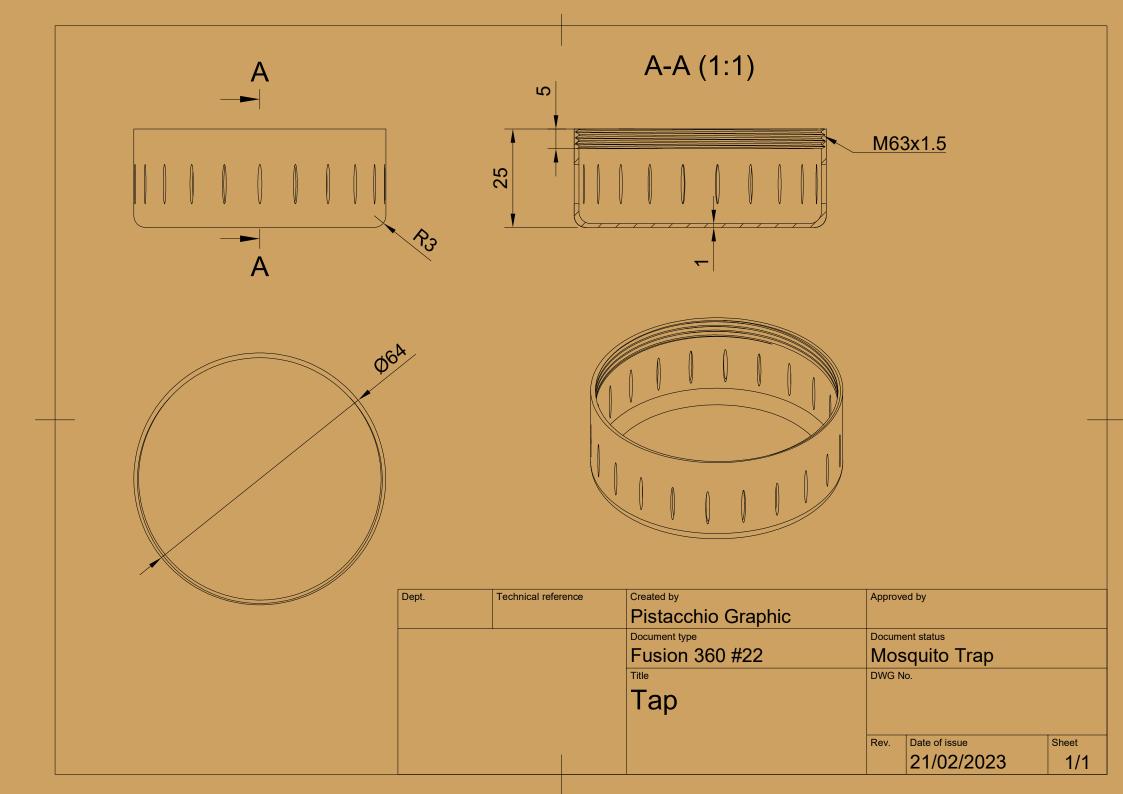

|                  |           | Document type                 |      | Documen          |                          |           |
| Auton 360<br>Fusion 360 | JAK              | ion lune  | #12 Fusion 360                |      | https<br>DWG No. | ://bit.ly/3QZx>          | K2P       |
|                         | STA              | No.       | Profile 15x15                 |      |                  |                          |           |
| #12<br>EXERCISE         | ALUMIN<br>PROF   | ILE<br>AN |                               |      |                  |                          |           |
| EXERCISE                | 15               |           |                               |      |                  | Date of issue 18/01/2023 | Sheet 1/1 |



















































| Dept. | Technical reference | Created by         | Approv | ed by         |       |
|-------|---------------------|--------------------|--------|---------------|-------|
|       |                     | Pistacchio Graphic |        |               |       |
|       |                     | Document type      | Docum  | ent status    |       |
|       |                     | Fusion 360 #23     | Adj    | usting Mout   |       |
|       |                     | Title              | DWG I  | No.           |       |
|       |                     | Base               |        |               |       |
|       |                     |                    | Rev.   | Date of issue | Sheet |
|       |                     |                    | Rev.   | 14/02/2023    | 1/1   |





| рерт. |