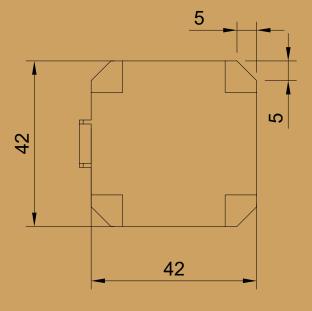

| Dept. | Technical reference | Created by              | Approv  | proved by     |       |  |
|-------|---------------------|-------------------------|---------|---------------|-------|--|
|       |                     | Pistacchio Graphic      |         |               |       |  |
|       |                     | Document type           | Docum   | ent status    |       |  |
|       |                     | #11 Fusion 360 Tutorial |         |               |       |  |
|       |                     | Title                   | DWG No. |               |       |  |
|       |                     | Base                    |         |               |       |  |
|       |                     |                         |         |               |       |  |
|       |                     |                         | Rev.    | Date of issue | Sheet |  |
|       |                     |                         |         | 12/01/2023    | 1/1   |  |