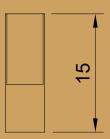

## CAPA

|      | Parts List |                       |  |  |  |  |
|------|------------|-----------------------|--|--|--|--|
| Item | Qty        | Part Number           |  |  |  |  |
| 1    | 1          | Wood big w/ wall hole |  |  |  |  |

| Dept. | Technical reference | Created by                  | Approv | ed by         |       |
|-------|---------------------|-----------------------------|--------|---------------|-------|
|       |                     | Pistacchio Graphic          |        |               |       |
|       |                     | Document type               | Docum  | ent status    |       |
|       |                     | Wood Big with wall hole     |        |               |       |
|       |                     | Title                       | DWG N  | lo.           |       |
|       |                     | #6 Fusion 360-Secret Drawer |        |               |       |
|       |                     |                             |        |               |       |
|       |                     |                             | Rev.   | Date of issue | Sheet |
|       |                     |                             |        | 12/12/2022    | 1/1   |