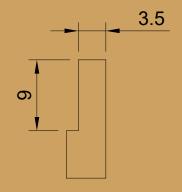

## CAPA

|      | Parts List |                       |  |  |  |  |
|------|------------|-----------------------|--|--|--|--|
| Item | Qty        | Part Number           |  |  |  |  |
| 1    | 1          | Wood big w/ wall hole |  |  |  |  |

| Dept. | Technical reference | Created by                  | Approv | ed by         |       |
|-------|---------------------|-----------------------------|--------|---------------|-------|
|       |                     | Pistacchio Graphic          |        |               |       |
|       |                     | Document type               | Docum  | ent status    |       |
|       |                     | Wood Big with wall hole     |        |               |       |
|       |                     | Title                       | DWG N  | lo.           |       |
|       |                     | #6 Fusion 360-Secret Drawer |        |               |       |
|       |                     |                             |        |               |       |
|       |                     |                             | Rev.   | Date of issue | Sheet |
|       |                     |                             |        | 12/12/2022    | 1/1   |