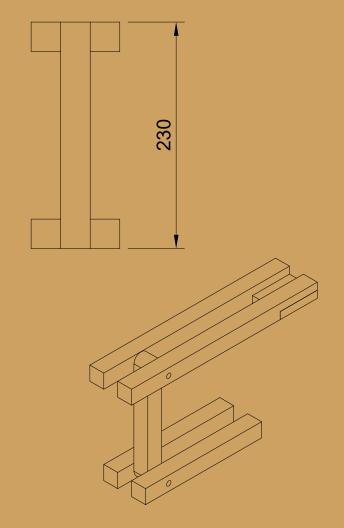

| Parts List |     |             |  |  |  |  |
|------------|-----|-------------|--|--|--|--|
| Item       | Qty | Part Number |  |  |  |  |
| 1          | 1   | LED         |  |  |  |  |
| 2          | 2   | Base        |  |  |  |  |
| 3          | 1   | Haste       |  |  |  |  |
| 4          | 2   | Arm         |  |  |  |  |

| Dept.    | Technical reference | Created by         | Appro | ved by           |       |
|----------|---------------------|--------------------|-------|------------------|-------|
|          |                     | Pistacchio Graphic |       |                  |       |
|          |                     | Document type      | Docun | nent status      |       |
| AUTODESH | YouT                | 10# Fusion 360     | http  | s://bit.ly/3GR89 | 95D   |
| Eng      | 5 4 20              | Title              | DWG   | No.              |       |
|          |                     | Table Lamp         |       |                  |       |
| #10      |                     |                    |       |                  |       |
| EXERC    | ICE                 |                    | Rev.  | Date of issue    | Sheet |
| EVEKP    |                     |                    |       | 09/01/2022       | 1/1   |