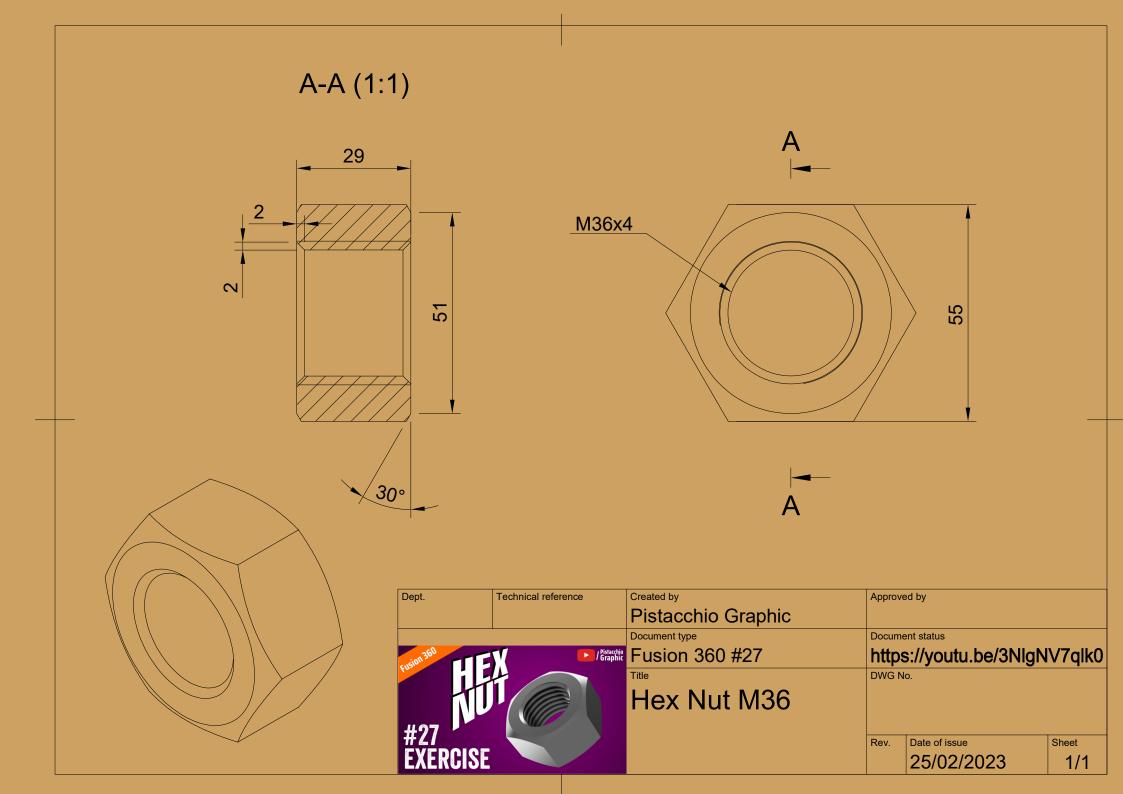

|
|-------|----------------------|--------------------|--------|---------------|-------|
|       |                      | Pistacchio Graphic |        |               |       |
|       |                      | Document type      | Docum  | ent status    |       |
|       |                      | Fusion 360 #23     | Adju   | usting Mount  |       |
|       |                      | Title              | DWG N  | lo.           |       |
|       |                      | Screw M5x20        |        |               |       |
|       |                      |                    |        |               |       |
|       |                      |                    | Rev.   | Date of issue | Sheet |
|       |                      |                    |        | 14/02/2023    | 1/1   |