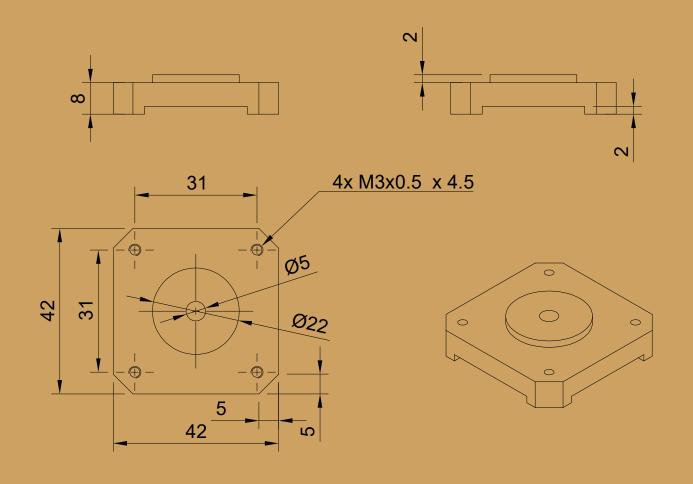

| Dept. | Technical reference | Created by         | Approv | ed by         |       |
|-------|---------------------|--------------------|--------|---------------|-------|
|       |                     | Pistacchio Graphic |        |               |       |
|       |                     | Document type      | Docum  | ent status    |       |
|       |                     | Fusion 360 #23     | Adj    | usting Mout   |       |
|       |                     | Title              | DWG I  | No.           |       |
|       |                     | Base               |        |               |       |
|       |                     |                    | Rev.   | Date of issue | Sheet |
|       |                     |                    | Rev.   | 14/02/2023    | 1/1   |

| рерт. | i ecnnicai reference | Created by         | Approv | ea by         |       |
|-------|----------------------|--------------------|--------|---------------|-------|
|       |                      | Pistacchio Graphic |        |               |       |
|       |                      | Document type      | Docum  | ent status    |       |
|       |                      | Fusion 360 #23     | Adju   | usting Mount  |       |
|       |                      | Title              | DWG N  | lo.           |       |
|       |                      | Screw M5x20        |        |               |       |
|       |                      |                    |        |               |       |
|       |                      |                    | Rev.   | Date of issue | Sheet |
|       |                      |                    |        | 14/02/2023    | 1/1   |