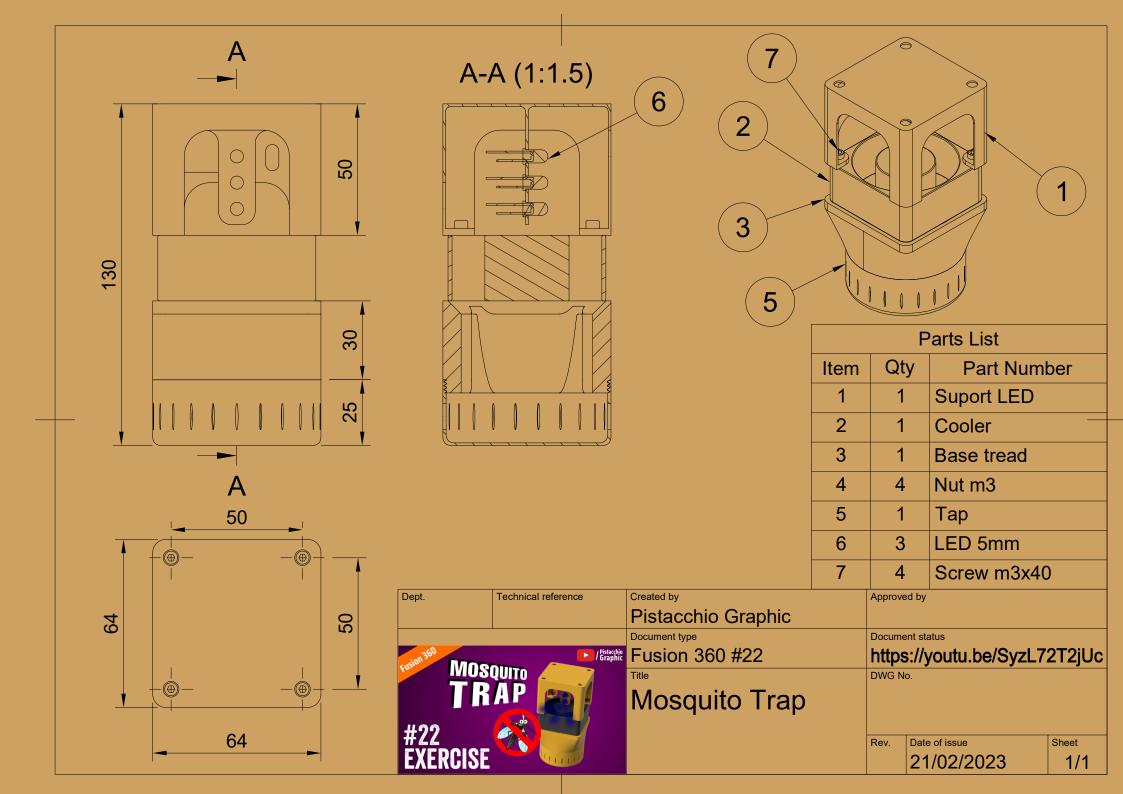

| Parts List |     |             |  |  |  |  |
|------------|-----|-------------|--|--|--|--|
| Item       | Qty | Part Number |  |  |  |  |
| 1          | 1   | LED         |  |  |  |  |
| 2          | 2   | Base        |  |  |  |  |
| 3          | 1   | Haste       |  |  |  |  |
| 4          | 2   | Arm         |  |  |  |  |