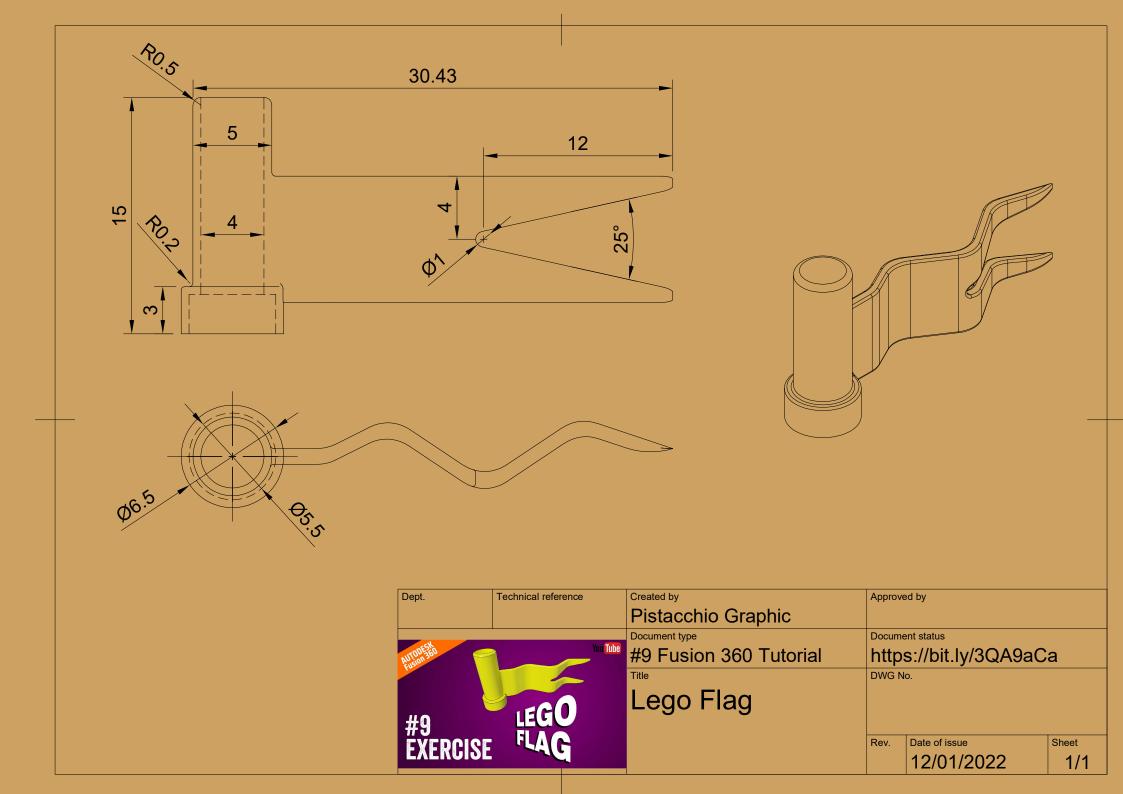

| Parts List |     |             |  |  |  |  |
|------------|-----|-------------|--|--|--|--|
| Item       | Qty | Part Number |  |  |  |  |
| 1          | 1   | LED         |  |  |  |  |
| 2          | 2   | Base        |  |  |  |  |
| 3          | 1   | Haste       |  |  |  |  |
| 4          | 2   | Arm         |  |  |  |  |