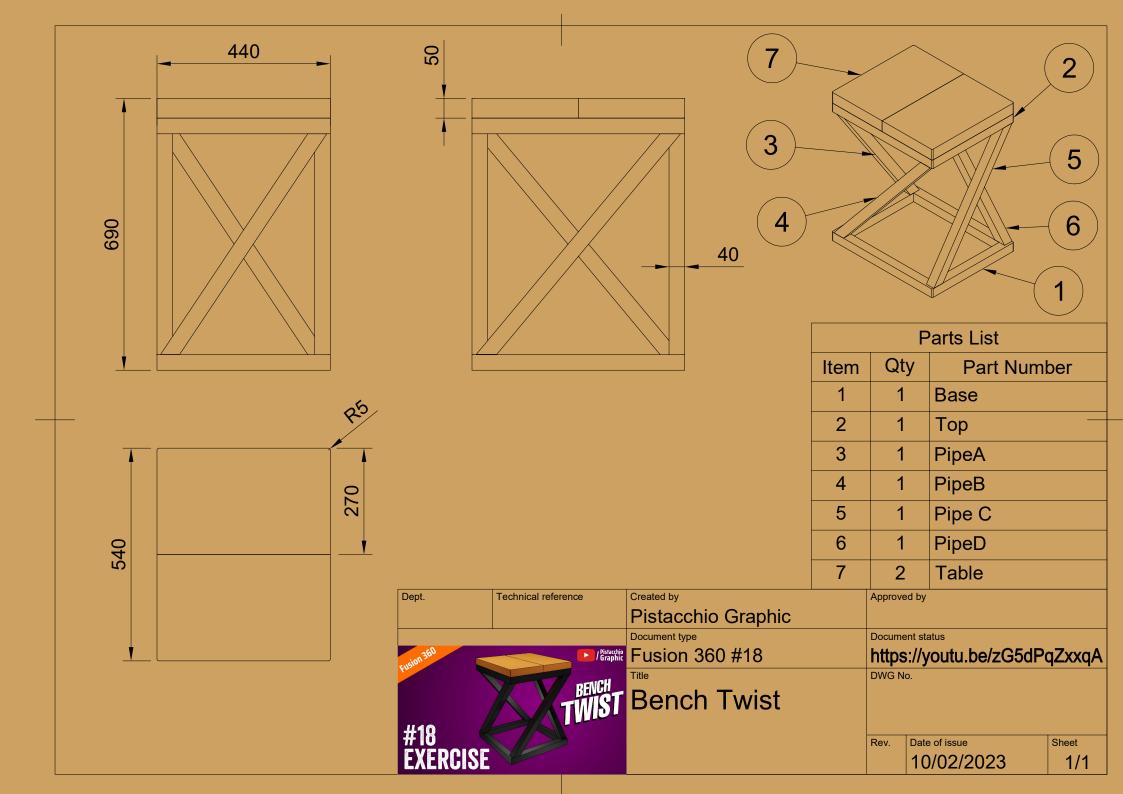

|
| , csk                   |                  |           | Document type                 |      | Documen          |                          |           |
| Auton 360<br>Fusion 360 | JAK              | ion lune  | #12 Fusion 360                |      | https<br>DWG No. | ://bit.ly/3QZx>          | K2P       |
|                         | STA              | No.       | Profile 15x15                 |      |                  |                          |           |
| #12<br>EXERCISE         | ALUMIN<br>PROF   | ILE<br>AN |                               |      |                  |                          |           |
| EXERCISE                | 15               |           |                               |      |                  | Date of issue 18/01/2023 | Sheet 1/1 |



















































| Dept. | Technical reference | Created by         | Approv | ed by         |       |
|-------|---------------------|--------------------|--------|---------------|-------|
|       |                     | Pistacchio Graphic |        |               |       |
|       |                     | Document type      | Docum  | ent status    |       |
|       |                     | Fusion 360 #23     | Adj    | usting Mout   |       |
|       |                     | Title              | DWG I  | No.           |       |
|       |                     | Base               |        |               |       |
|       |                     |                    | Rev.   | Date of issue | Sheet |
|       |                     |                    | Rev.   | 14/02/2023