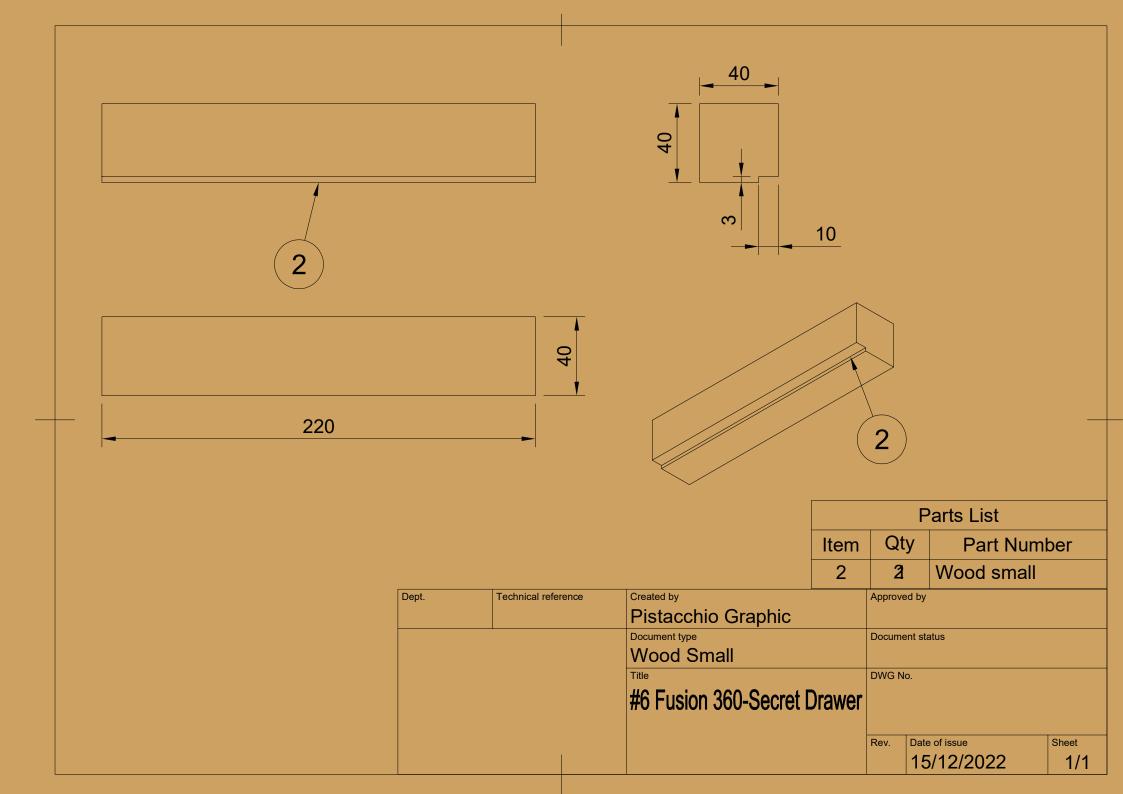

## CAPA

































|      | Parts List |                       |  |  |  |  |
|------|------------|-----------------------|--|--|--|--|
| Item | Qty        | Part Number           |  |  |  |  |
| 1    | 1          | Wood big w/ wall hole |  |  |  |  |

| Dept. | Technical reference | Created by                  | Approv | ed by         |       |
|-------|---------------------|-----------------------------|--------|---------------|-------|
|       |                     | Pistacchio Graphic          |        |               |       |
|       |                     | Document type               | Docum  | ent status    |       |
|       |                     | Wood Big with wall hole     |        |               |       |
|       |                     | Title                       | DWG N  | lo.