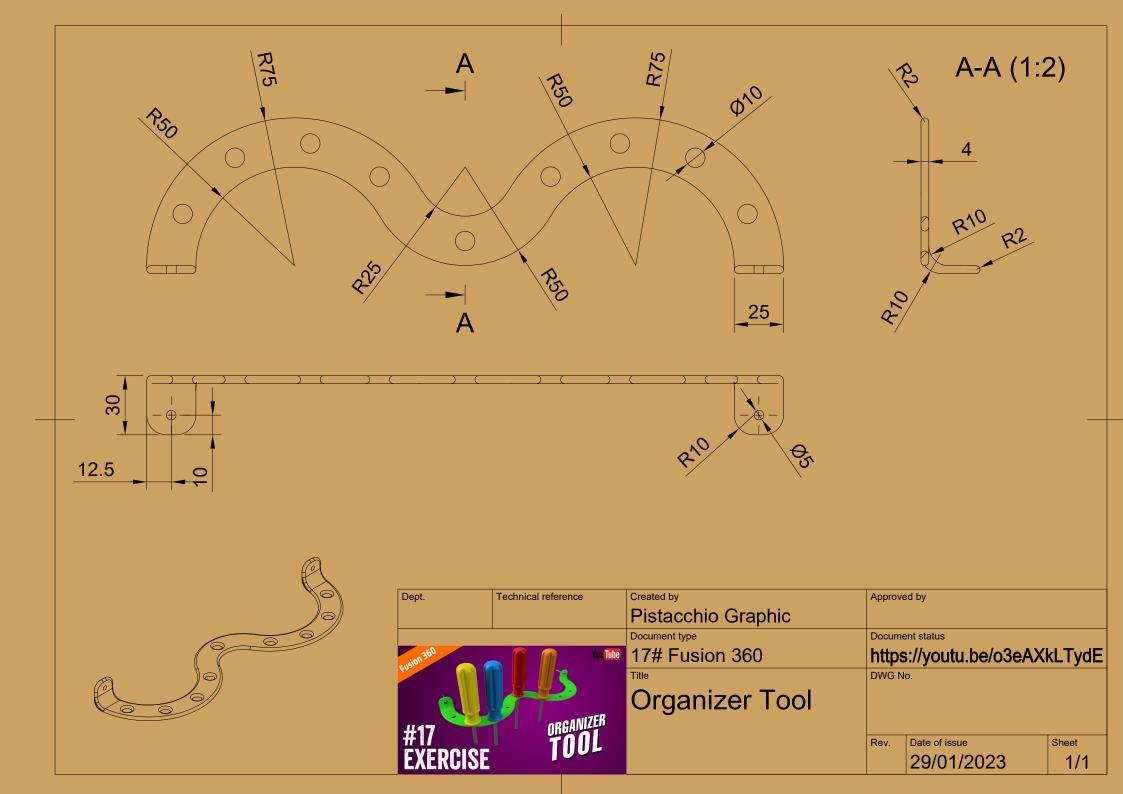

|
| , csk                   |                  |           | Document type                 |      | Documen          |                          |           |
| Auton 360<br>Fusion 360 | JAK              | ion lune  | #12 Fusion 360                |      | https<br>DWG No. | ://bit.ly/3QZx>          | K2P       |
|                         | STA              | No.       | Profile 15x15                 |      |                  |                          |           |
| #12<br>EXERCISE         | ALUMIN<br>PROF   | ILE<br>AN |                               |      |                  |                          |           |
| EXERCISE                | 15               |           |                               |      |                  | Date of issue 18/01/2023 | Sheet 1/1 |



















































| Dept. | Technical reference | Created by         | Approv | ed by         |       |
|-------|---------------------|--------------------|--------|---------------|-------|
|       |                     | Pistacchio Graphic |        |               |       |
|       |                     | Document type      | Docum  | ent status    |       |
|       |                     | Fusion 360 #23     | Adj    | usting Mout   |       |
|       |                     | Title              | DWG I  | No.           |       |
|       |                     | Base               |        |               |       |
|       |                     |                    | Rev.   | Date of issue | Sheet |
|       |                     |                    | Rev.   | 14/02/2023