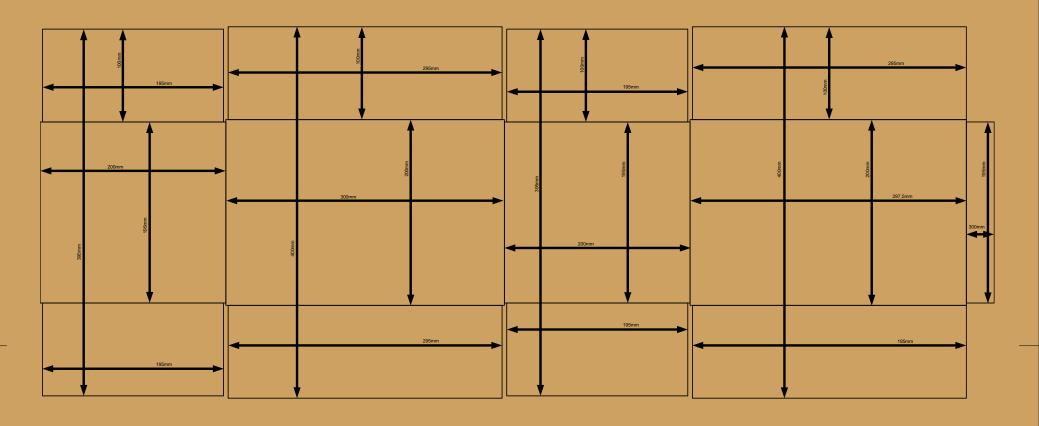

| Dept. Technical reference |          | Created by             | Approv | Approved by              |           |  |
|---------------------------|----------|------------------------|--------|--------------------------|-----------|--|
|                           |          | Pistacchio Graphic     |        |                          |           |  |
|                           |          | Document type          | Docum  | ent status               |           |  |
| autoneski                 | You Tube | Fusion 360 #8 Tutorial | http   | s://bit.ly/3Wpyl         | JW        |  |
| CARDBOX #8                |          | Cardbox                | DWG 1  | No.                      |           |  |
| EXERCISE                  |          |                        | Rev.   | Date of issue 25/12/2022 | Sheet 1/1 |  |