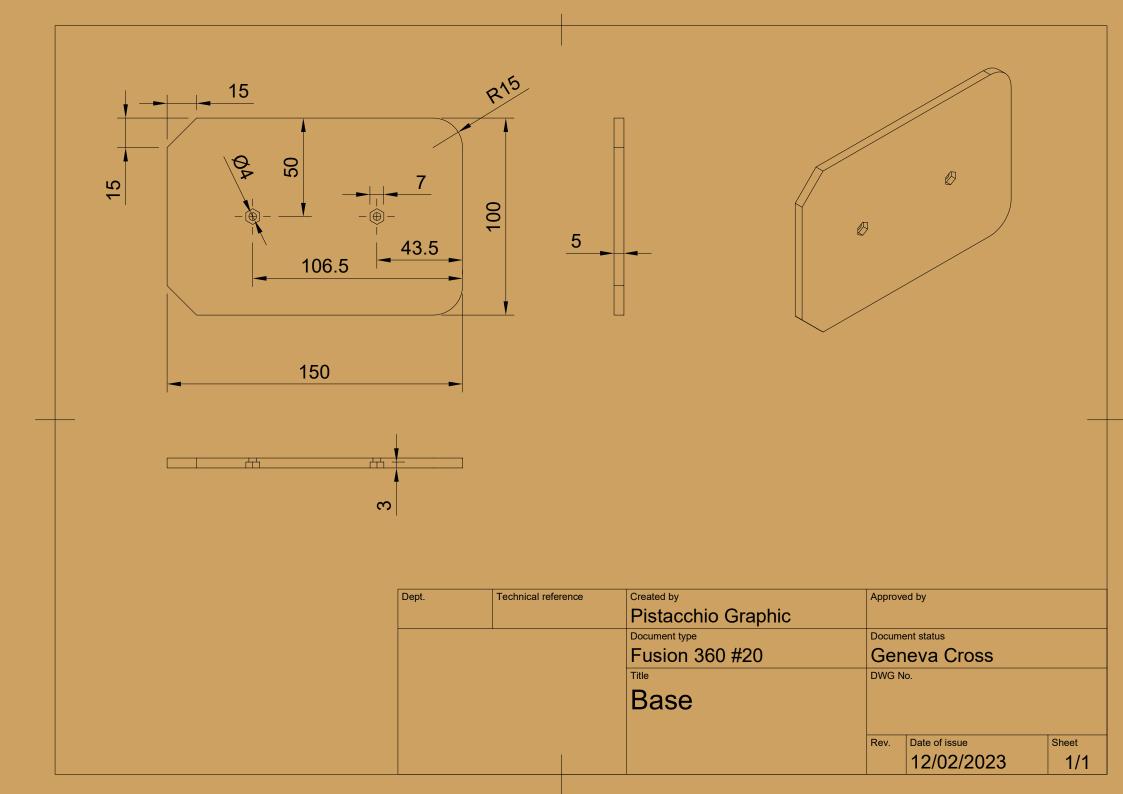

| Dept. | Technical reference | Created by              | Approv  | proved by     |       |  |
|-------|---------------------|-------------------------|---------|---------------|-------|--|
|       |                     | Pistacchio Graphic      |         |               |       |  |
|       |                     | Document type           | Docum   | ent status    |       |  |
|       |                     | #11 Fusion 360 Tutorial |         |               |       |  |
|       |                     | Title                   | DWG No. |               |       |  |
|       |                     | Base                    |         |               |       |  |
|       |                     |                         |         |               |       |  |
|       |                     |                         | Rev.    | Date of issue | Sheet |  |
|       |                     |                         |         | 12/01/2023    | 1/1   |  |