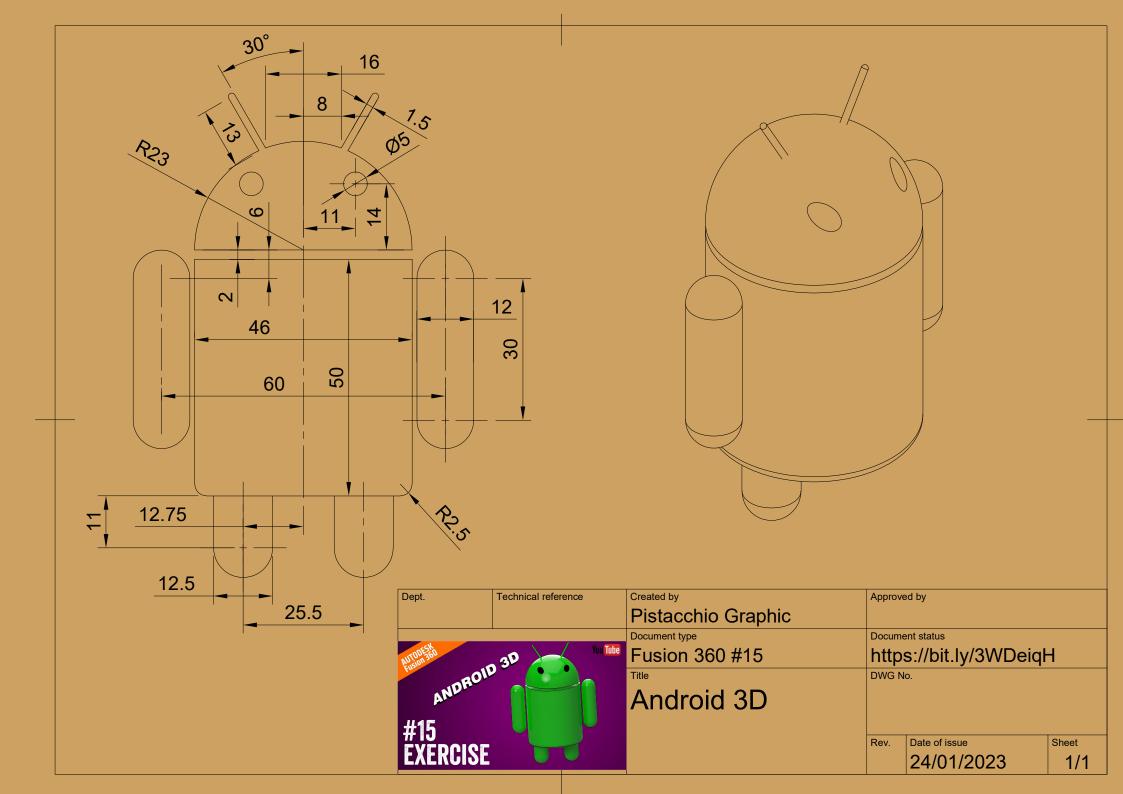

|
| , csk                   |                  |           | Document type                 |      | Documen          |                          |           |
| Auton 360<br>Fusion 360 | JAK              | ion lune  | #12 Fusion 360                |      | https<br>DWG No. | ://bit.ly/3QZx>          | K2P       |
|                         | STA              | No.       | Profile 15x15                 |      |                  |                          |           |
| #12<br>EXERCISE         | ALUMIN<br>PROF   | ILE<br>AN |                               |      |                  |                          |           |
| EXERCISE                | 15               |           |                               |      |                  | Date of issue 18/01/2023 | Sheet 1/1 |



















































| Dept. | Technical reference | Created by         | Approv | ed by         |       |
|-------|---------------------|--------------------|--------|---------------|-------|
|       |                     | Pistacchio Graphic |        |               |       |
|       |                     | Document type      | Docum  | ent status    |       |
|       |                     | Fusion 360 #23     | Adj    | usting Mout   |       |
|       |                     | Title              | DWG I  | No.           |       |
|       |                     | Base               |        |               |       |
|       |                     |                    | Rev.   | Date of issue | Sheet |
|       |                     |                    | Rev.   | 14/02/20