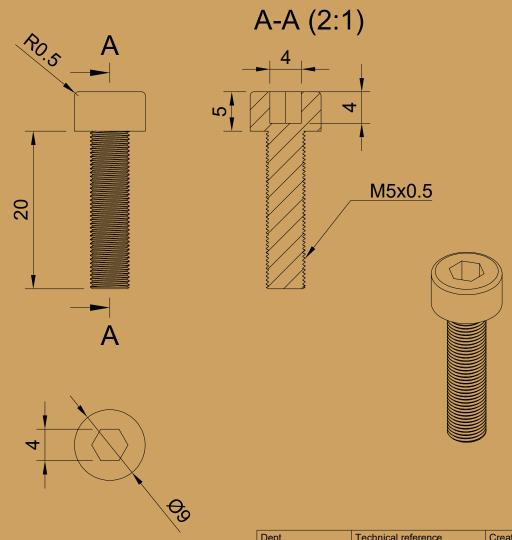

| рерт. | i ecnnicai reference | Created by         | Approv | ea by         |       |
|-------|----------------------|--------------------|--------|---------------|-------|
|       |                      | Pistacchio Graphic |        |               |       |
|       |                      | Document type      | Docum  | ent status    |       |
|       |                      | Fusion 360 #23     | Adju   | usting Mount  |       |
|       |                      | Title              | DWG N  | lo.           |       |
|       |                      | Screw M5x20        |        |               |       |
|       |                      |                    |        |               |       |
|       |                      |                    | Rev.   | Date of issue | Sheet |
|       |                      |                    |        | 14/02/2023    | 1/1   |