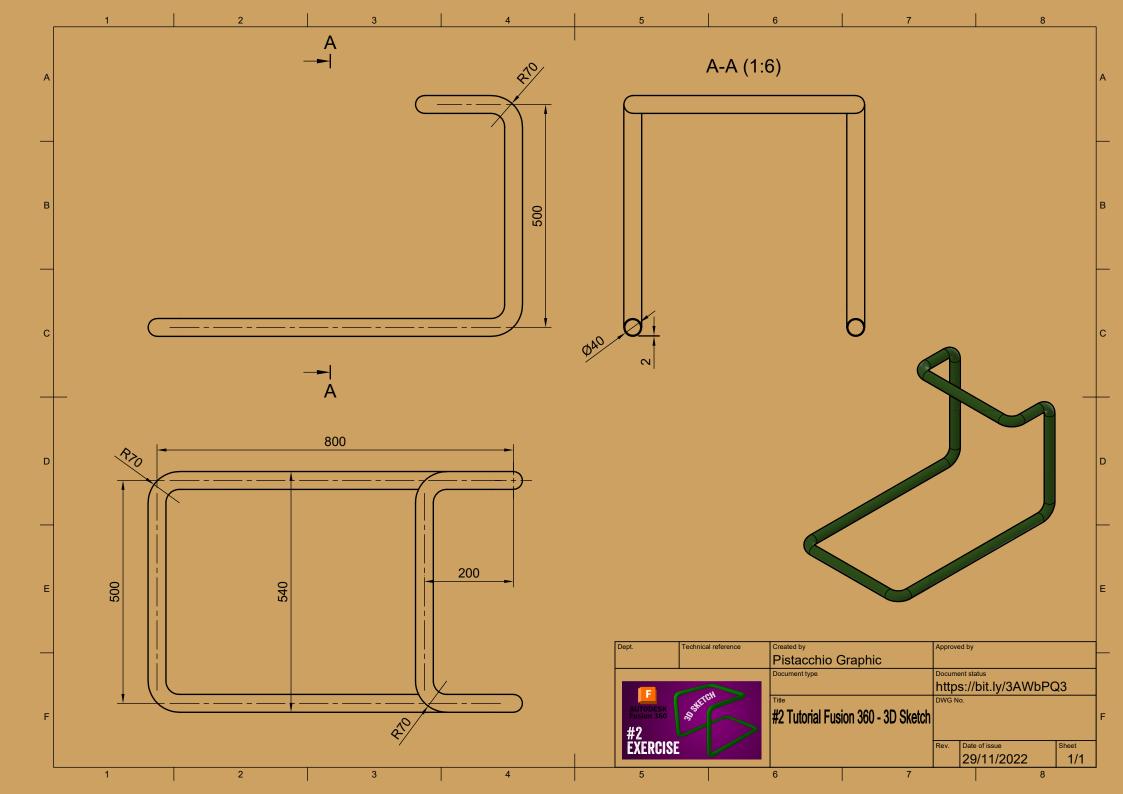

| Parts List |     |             |  |  |  |  |
|------------|-----|-------------|--|--|--|--|
| Item       | Qty | Part Number |  |  |  |  |
| 1          | 1   | LED         |  |  |  |  |
| 2          | 2   | Base        |  |  |  |  |
| 3          | 1   | Haste       |  |  |  |  |
| 4          | 2   | Arm         |  |  |  |  |