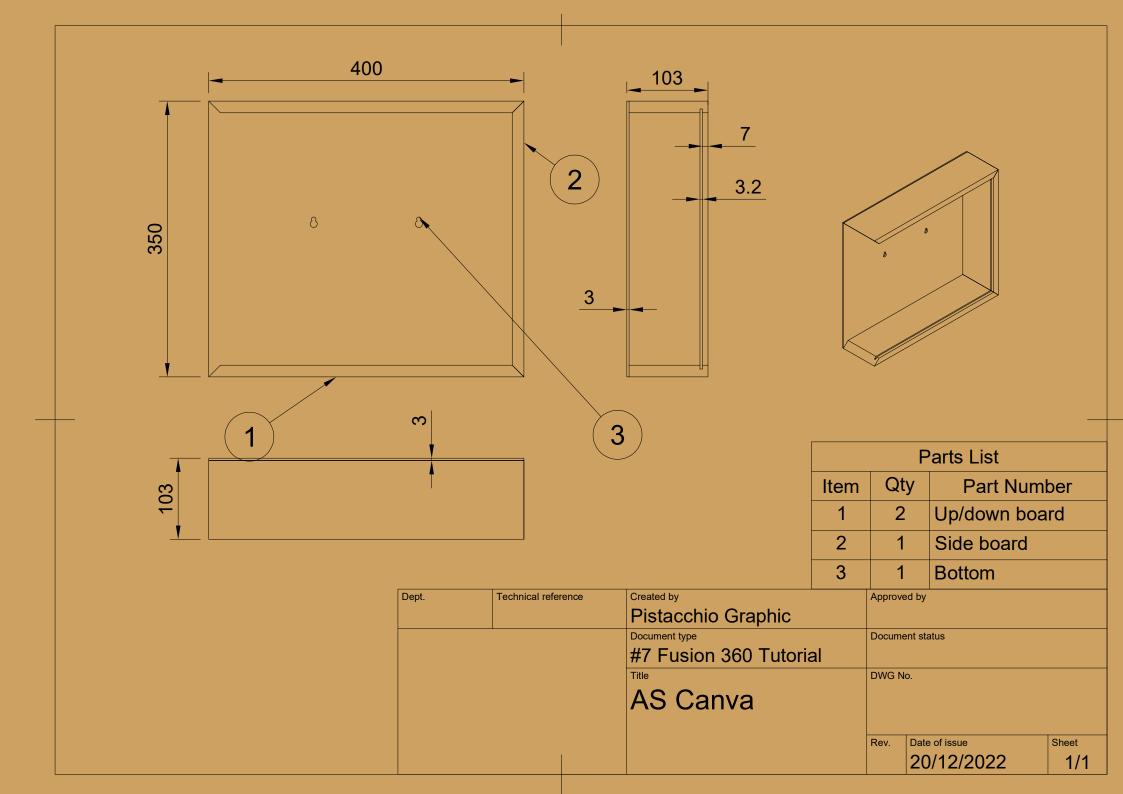

| Dept. Technical reference |          | Created by             | Approv | Approved by              |           |  |
|---------------------------|----------|------------------------|--------|--------------------------|-----------|--|
|                           |          | Pistacchio Graphic     |        |                          |           |  |
|                           |          | Document type          | Docum  | ent status               |           |  |
| autoneski                 | You Tube | Fusion 360 #8 Tutorial | http   | s://bit.ly/3Wpyl         | JW        |  |
| CARDBOX #8                |          | Cardbox                | DWG 1  | No.                      |           |  |
| EXERCISE                  |          |                        | Rev.   | Date of issue 25/12/2022 | Sheet 1/1 |  |