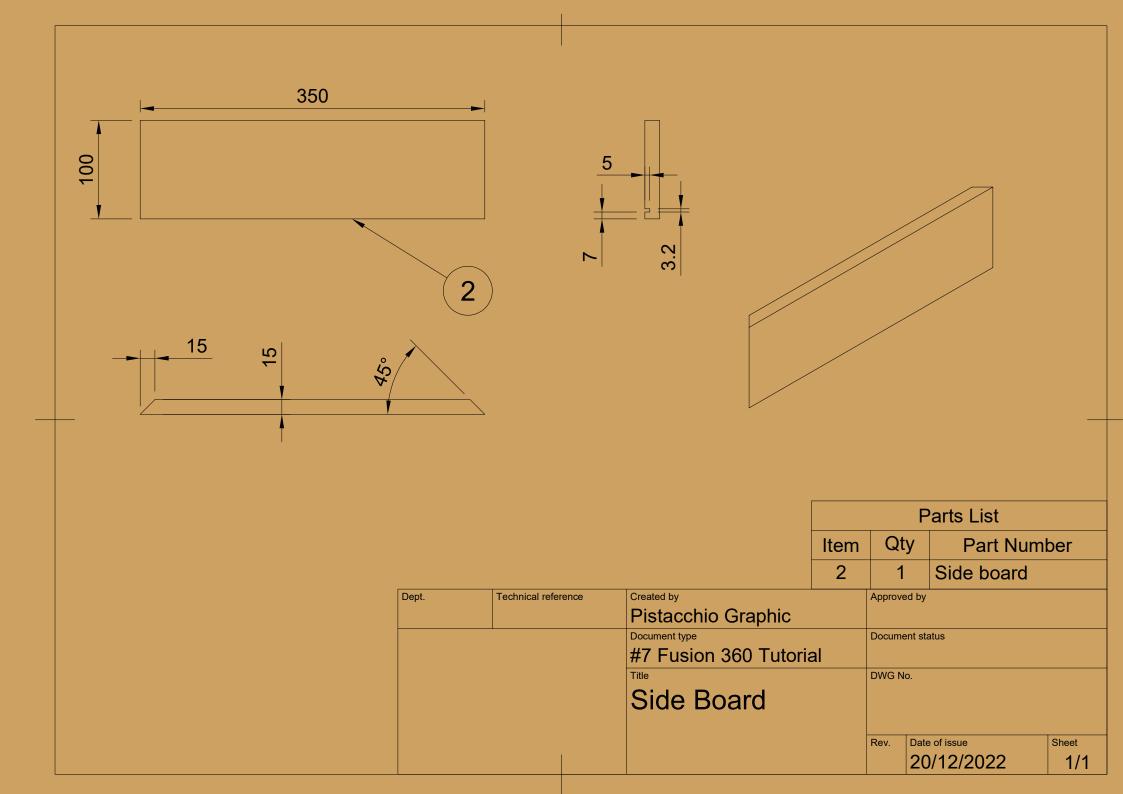

| Dept. Technical reference |          | Created by             | Approv | Approved by              |           |  |
|---------------------------|----------|------------------------|--------|--------------------------|-----------|--|
|                           |          | Pistacchio Graphic     |        |                          |           |  |
|                           |          | Document type          | Docum  | ent status               |           |  |
| autoneski                 | You Tube | Fusion 360 #8 Tutorial | http   | s://bit.ly/3Wpyl         | JW        |  |
| CARDBOX #8                |          | Cardbox                | DWG 1  | No.                      |           |  |
| EXERCISE                  |          |                        | Rev.   | Date of issue 25/12/2022 | Sheet 1/1 |  |