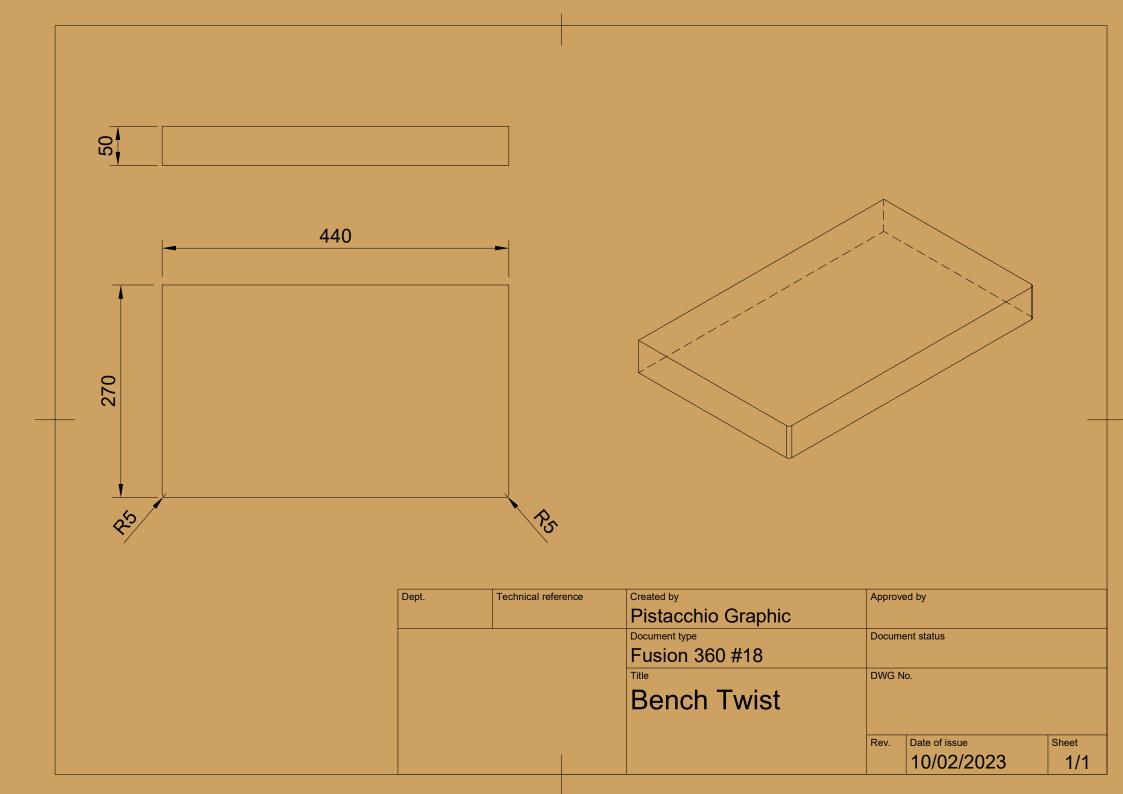

## CAPA

|      | Parts List |                       |  |  |  |  |
|------|------------|-----------------------|--|--|--|--|
| Item | Qty        | Part Number           |  |  |  |  |
| 1    | 1          | Wood big w/ wall hole |  |  |  |  |

| Dept. | Technical reference | Created by                  | Approv | ed by         |       |
|-------|---------------------|-----------------------------|--------|---------------|-------|
|       |                     | Pistacchio Graphic          |        |               |       |
|       |                     | Document type               | Docum  | ent status    |       |
|       |                     | Wood Big with wall hole     |        |               |       |
|       |                     | Title                       | DWG N  | lo.           |       |
|       |                     | #6 Fusion 360-Secret Drawer |        |               |       |
|       |                     |                             |        |               |       |
|       |                     |                             | Rev.   | Date of issue | Sheet |
|       |                     |                             |        | 12/12/2022    | 1/1   |