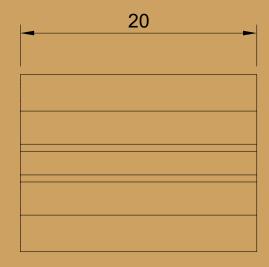

Parts List

|                         |                  |           |                               | Item | Qty              | Part Nu                  | ımber     |
|-------------------------|------------------|-----------|-------------------------------|------|------------------|--------------------------|-----------|
|                         |                  |           |                               | 1    | 1                | Profile                  |           |
| Dept.                   | Technical refere |           | Created by Pistacchio Graphic |      | Approved         | by                       |           |
| , csk                   |                  |           | Document type                 |      | Documen          |                          |           |
| Auton 360<br>Fusion 360 | JAK              | ion lune  | #12 Fusion 360                |      | https<br>DWG No. | ://bit.ly/3QZx>          | K2P       |
|                         | STA              | No.       | Profile 15x15                 |      |                  |                          |           |
| #12<br>EXERCISE         | ALUMIN<br>PROF   | ILE<br>AN |                               |      |                  |                          |           |
| EXERCISE                | 15               |           |                               |      |                  | Date of issue 18/01/2023 | Sheet 1/1 |