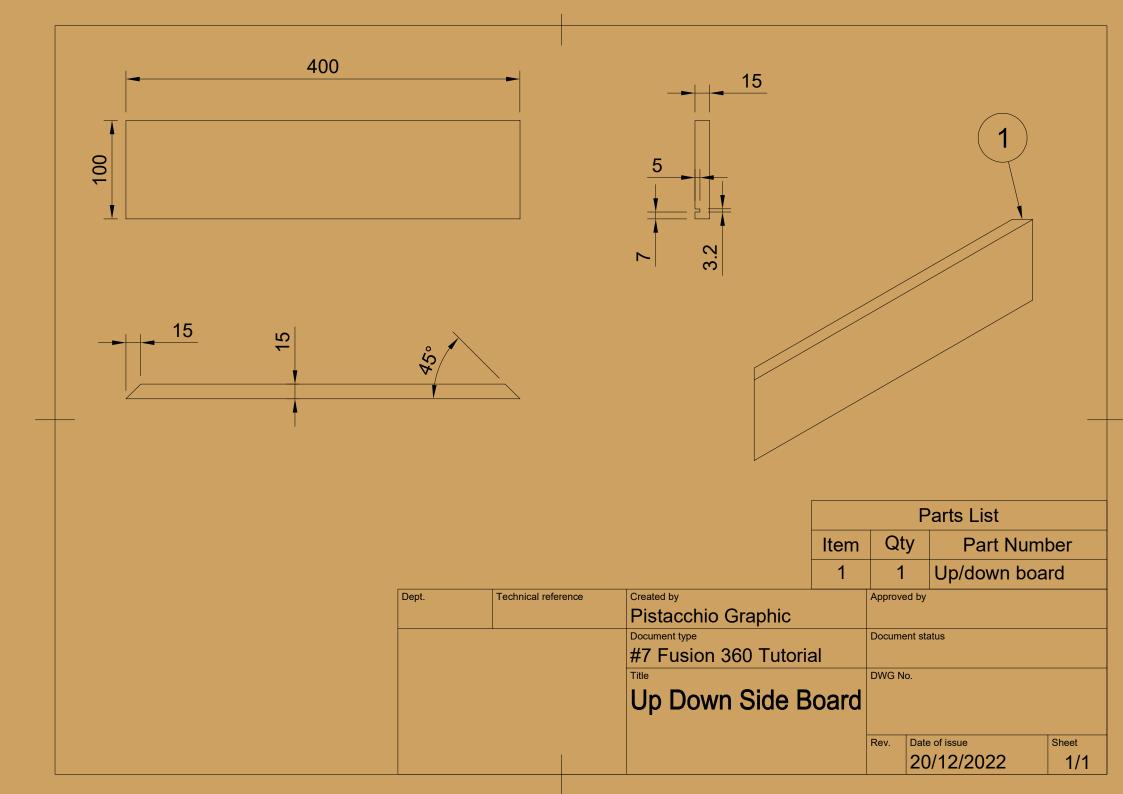

| Dept. Technical reference |          | Created by             | Approv | Approved by              |           |  |
|---------------------------|----------|------------------------|--------|--------------------------|-----------|--|
|                           |          | Pistacchio Graphic     |        |                          |           |  |
|                           |          | Document type          | Docum  | ent status               |           |  |
| autoneski                 | You Tube | Fusion 360 #8 Tutorial | http   | s://bit.ly/3Wpyl         | JW        |  |
| CARDBOX #8                |          | Cardbox                | DWG 1  | No.                      |           |  |
| EXERCISE                  |          |                        | Rev.   | Date of issue 25/12/2022 | Sheet 1/1 |  |