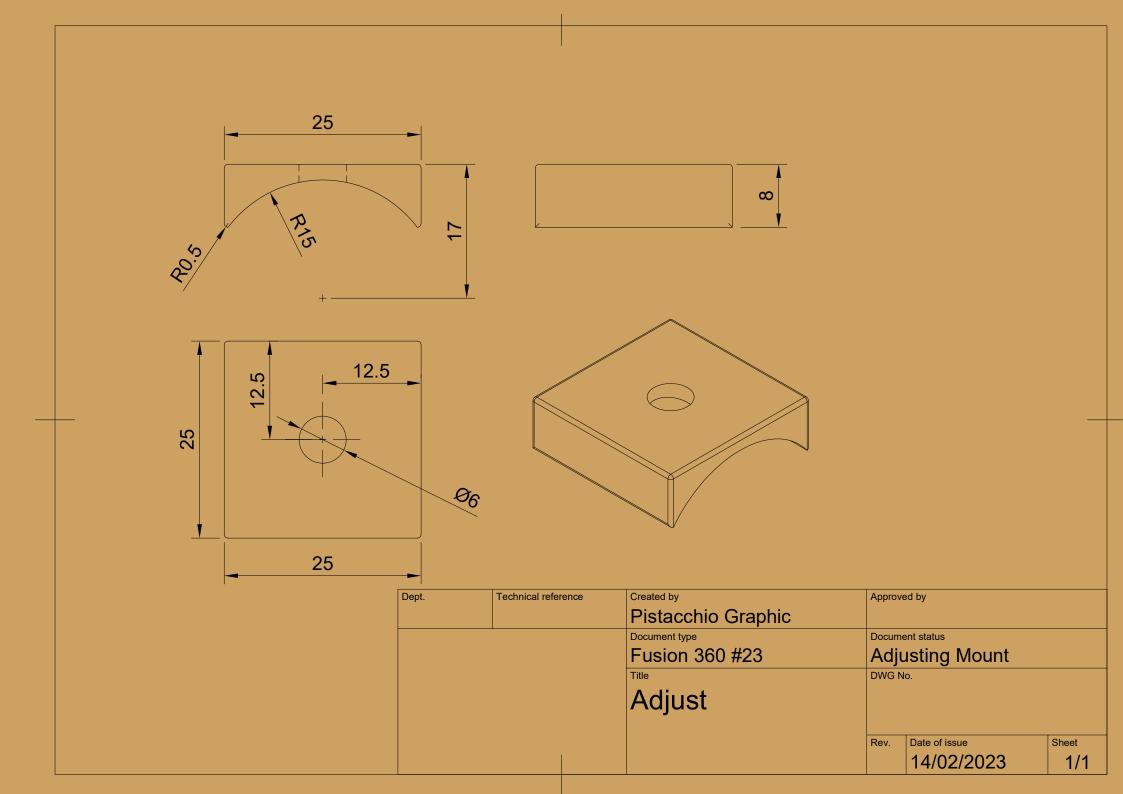

| Dept. | Technical reference | Created by         | Approv | ed by         |       |
|-------|---------------------|--------------------|--------|---------------|-------|
|       |                     | Pistacchio Graphic |        |               |       |
|       |                     | Document type      | Docum  | ent status    |       |
|       |                     | Fusion 360 #23     | Adj    | usting Mout   |       |
|       |                     | Title              | DWG I  | No.           |       |
|       |                     | Base               |        |               |       |
|       |                     |                    | Rev.   | Date of issue | Sheet |
|       |                     |                    | Rev.   | 14/02/2023    | 1/1   |