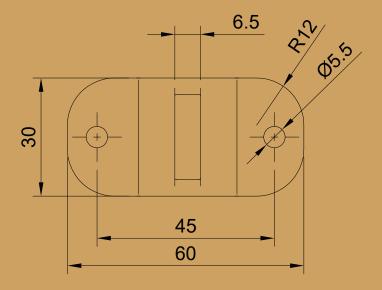

| Dept. | Technical reference | Created by              | Approved by |               |       |
|-------|---------------------|-------------------------|-------------|---------------|-------|
|       |                     | Pistacchio Graphic      |             |               |       |
|       |                     | Document type           | Docum       | nent status   |       |
|       |                     | #11 Fusion 360 Tutorial |             |               |       |
|       |                     | Title                   | DWG I       |               |       |
|       |                     | Middle                  |             |               |       |
|       |                     |                         |             |               |       |
|       |                     |                         | Rev.        | Date of issue | Sheet |
|       |                     |                         |             | 12/01/2023    | 1/1   |