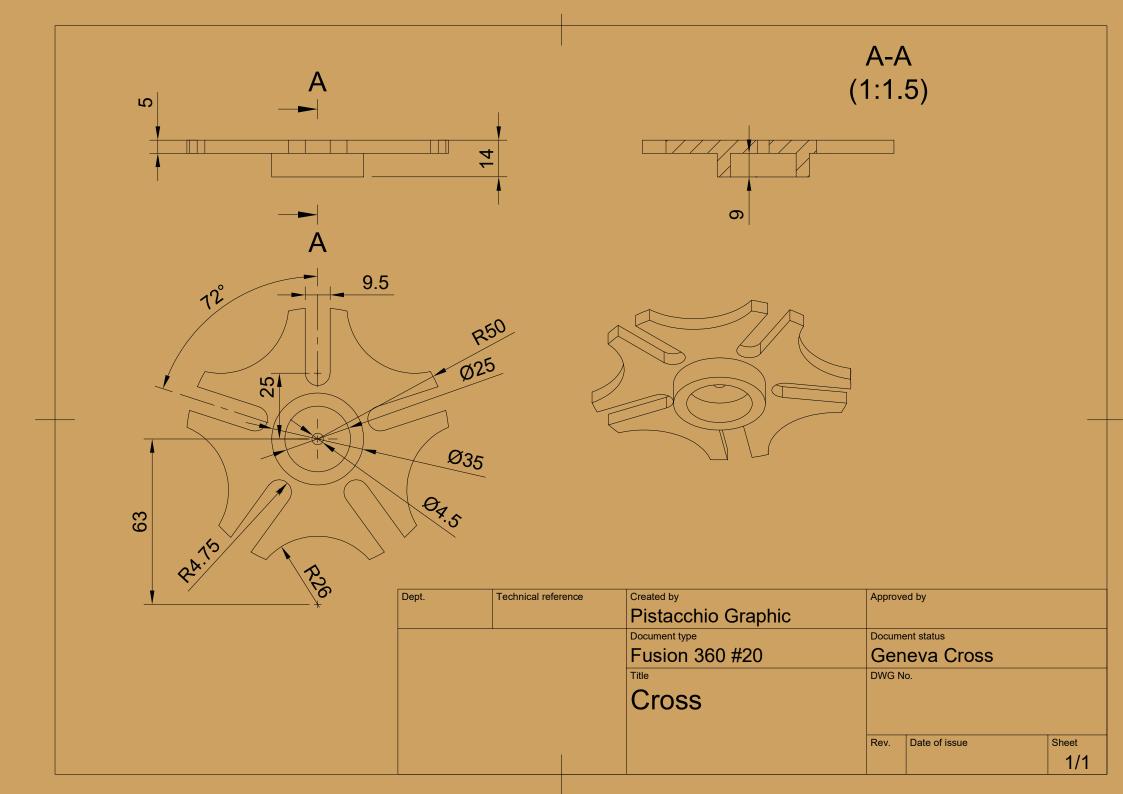

| Parts List |     |             |  |  |  |  |
|------------|-----|-------------|--|--|--|--|
| Item       | Qty | Part Number |  |  |  |  |
| 1          | 1   | LED         |  |  |  |  |
| 2          | 2   | Base        |  |  |  |  |
| 3          | 1   | Haste       |  |  |  |  |
| 4          | 2   | Arm         |  |  |  |  |