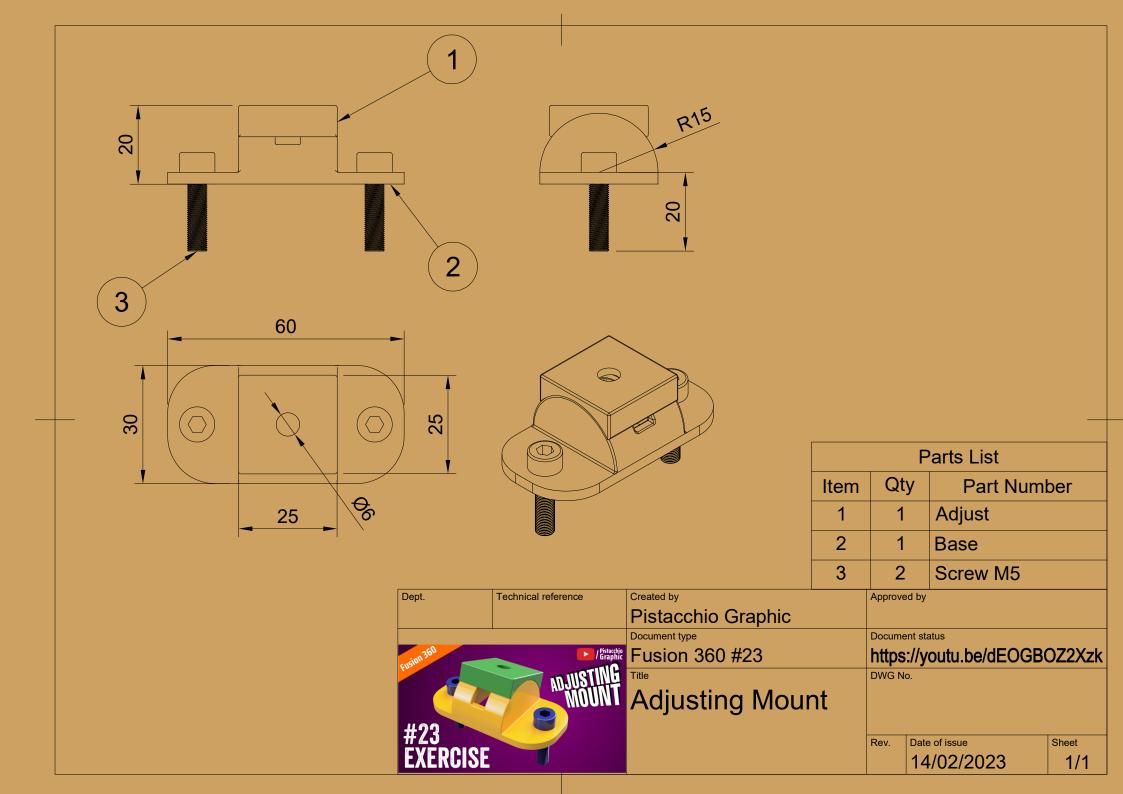

| Dept. | Technical reference | Created by         | Approv | ed by         |       |
|-------|---------------------|--------------------|--------|---------------|-------|
|       |                     | Pistacchio Graphic |        |               |       |
|       |                     | Document type      | Docum  | ent status    |       |
|       |                     | Fusion 360 #23     | Adj    | usting Mout   |       |
|       |                     | Title              | DWG I  | No.           |       |
|       |                     | Base               |        |               |       |
|       |                     |                    | Rev.   | Date of issue | Sheet |
|       |                     |                    | Rev.   | 14/02/2023    | 1/1   |

| рерт. | i ecnnicai reference | Created by         | Approv | ea by         |       |
|-------|----------------------|--------------------|--------|---------------|-------|
|       |                      | Pistacchio Graphic |        |               |       |
|       |                      | Document type      | Docum  | ent status    |       |
|       |                      | Fusion 360 #23     | Adju   | usting Mount  |       |
|       |                      | Title              | DWG N  | lo.           |       |
|       |                      | Screw M5x20        |        |               |       |
|       |                      |                    |        |               |       |
|       |                      |                    | Rev.   | Date of issue | Sheet |
|       |                      |                    |        | 14/02/2023    | 1/1   |