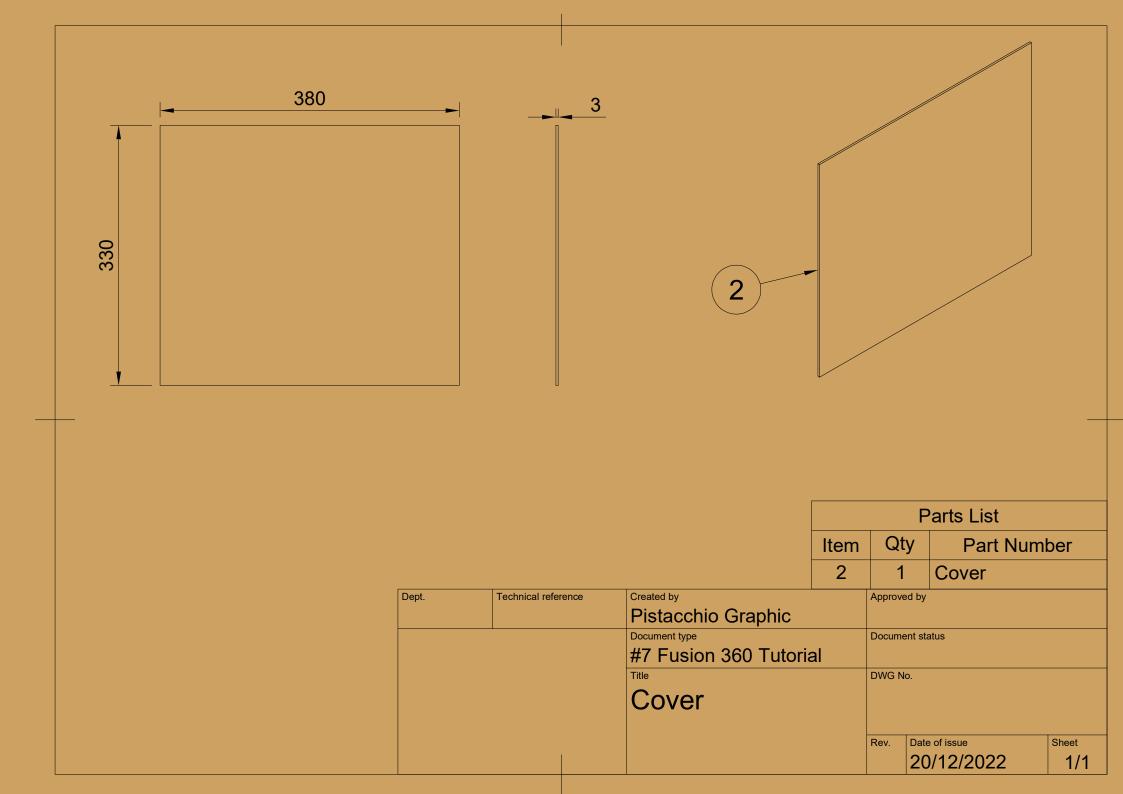

---------------|-------|
|       |                     | Pistacchio Graphic          |        |               |       |
|       |                     | Document type               | Docum  | ent status    |       |
|       |                     | Wood Big with wall hole     |        |               |       |
|       |                     | Title                       | DWG N  | lo.           |       |
|       |                     | #6 Fusion 360-Secret Drawer |        |               |       |
|       |                     |                             |        |               |       |
|       |                     |                             | Rev.   | Date of issue | Sheet |
|       |                     |                             |        | 12/12/2022    | 1/1   |





























| Dept. Technical reference |          | Created by             | Approv | Approved by              |           |  |
|---------------------------|----------|------------------------|--------|--------------------------|-----------|--|
|                           |          | Pistacchio Graphic     |        |                          |           |  |
|                           |          | Document type          | Docum  | ent status               |           |  |
| autoneski                 | You Tube | Fusion 360 #8 Tutorial | http   | s://bit.ly/3Wpyl         | JW        |  |
| CARDBOX #8                |          | Cardbox                | DWG 1  | No.                      |           |  |
| EXERCISE                  |          |                        | Rev.   | Date of i