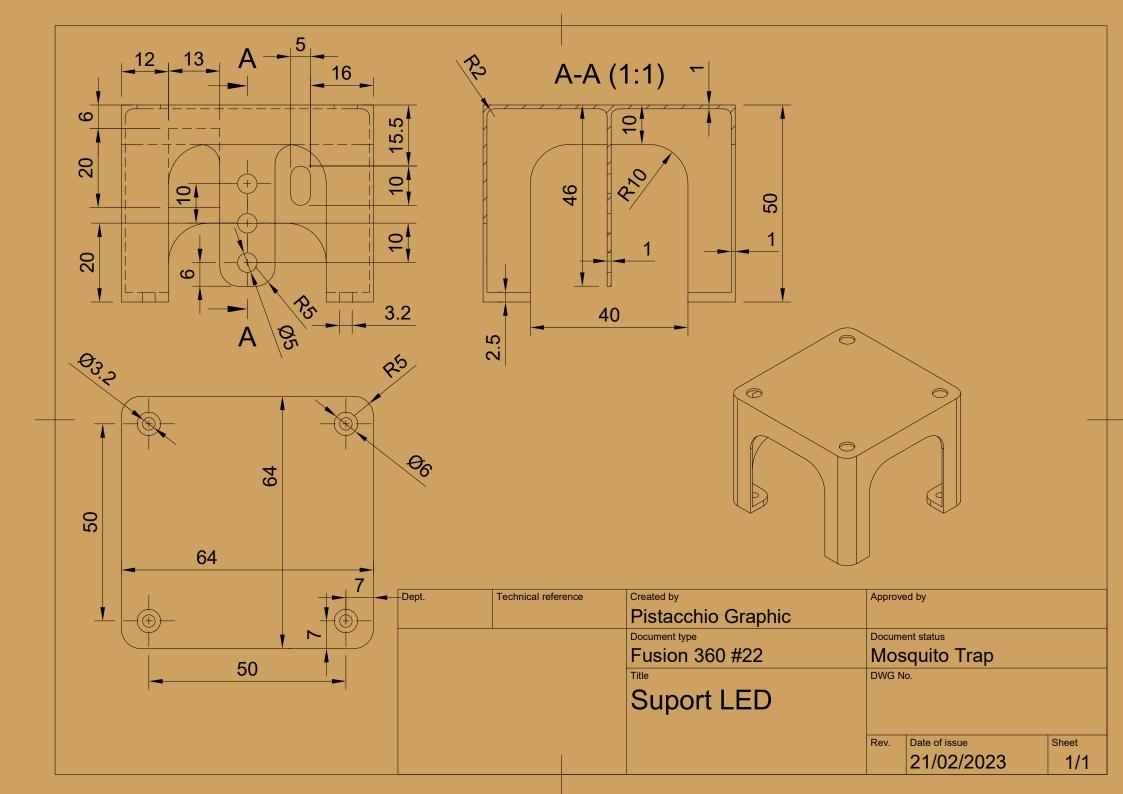

| Parts List |     |             |  |  |  |  |
|------------|-----|-------------|--|--|--|--|
| Item       | Qty | Part Number |  |  |  |  |
| 1          | 1   | LED         |  |  |  |  |
| 2          | 2   | Base        |  |  |  |  |
| 3          | 1   | Haste       |  |  |  |  |
| 4          | 2   | Arm         |  |  |  |  |