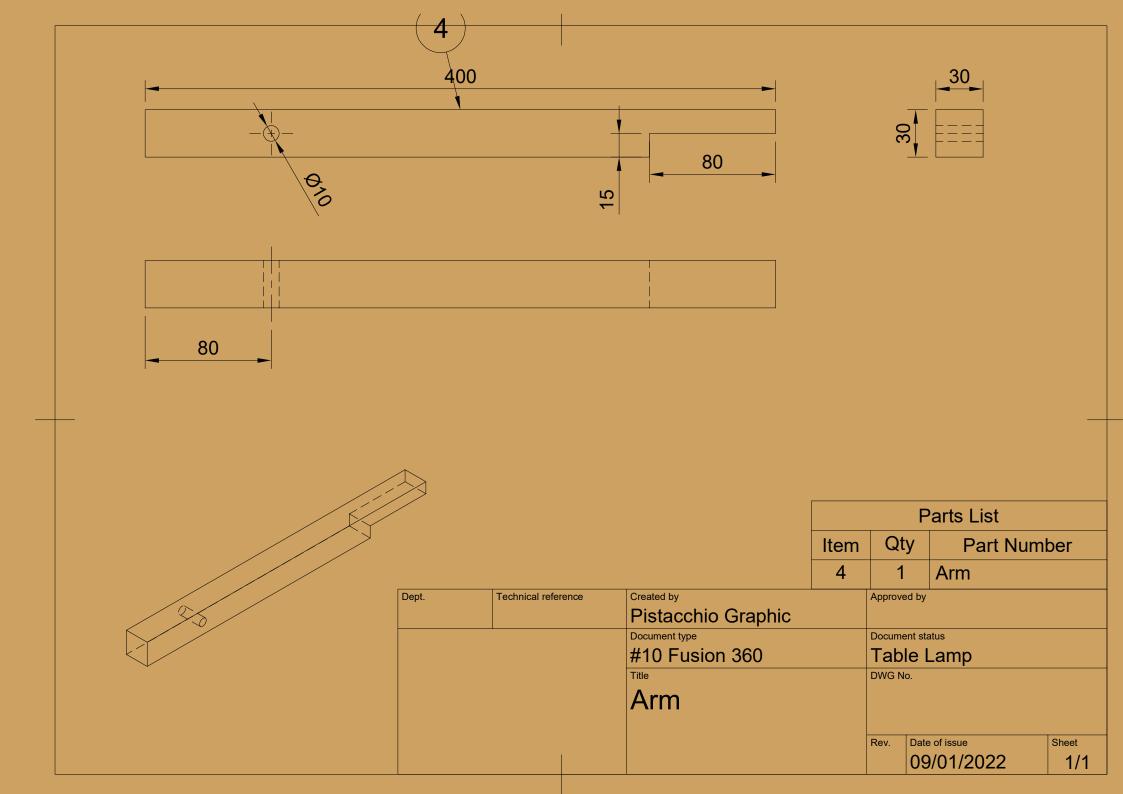

| Parts List |     |             |  |  |  |  |
|------------|-----|-------------|--|--|--|--|
| Item       | Qty | Part Number |  |  |  |  |
| 1          | 1   | LED         |  |  |  |  |
| 2          | 2   | Base        |  |  |  |  |
| 3          | 1   | Haste       |  |  |  |  |
| 4          | 2   | Arm         |  |  |  |  |