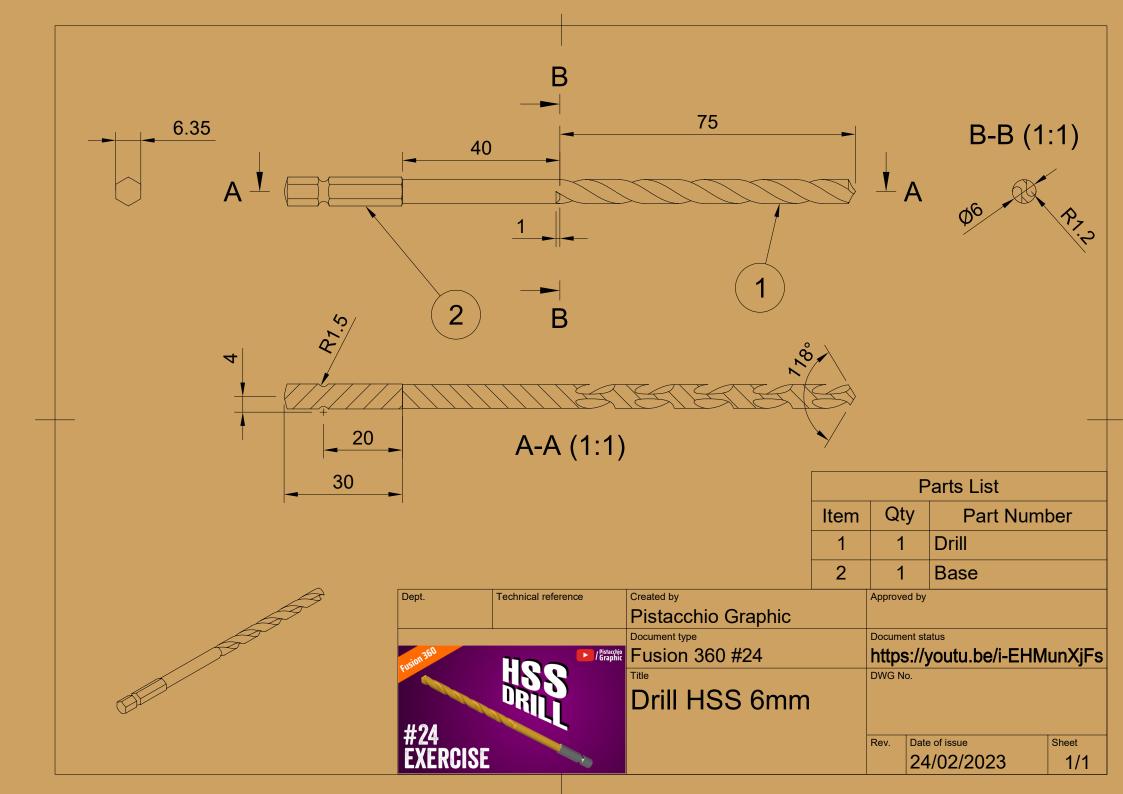

|       |
|-------|----------------------|--------------------|--------|---------------|-------|
|       |                      | Pistacchio Graphic |        |               |       |
|       |                      | Document type      | Docum  | ent status    |       |
|       |                      | Fusion 360 #23     | Adju   | usting Mount  |       |
|       |                      | Title              | DWG N  | lo.           |       |
|       |                      | Screw M5x20        |        |               |       |
|       |                      |                    |        |               |       |
|       |                      |                    | Rev.   | Date of issue | Sheet |
|       |                      |                    |        | 14/02/2023    | 1/1   |