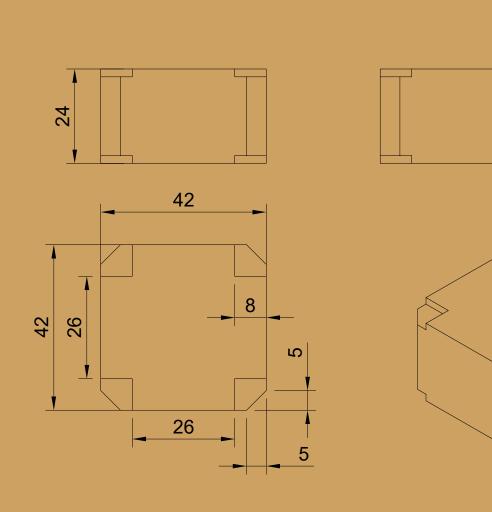

Parts List

|                         |                  |           |                               | Item | Qty              | Part Nu                  | ımber     |
|-------------------------|------------------|-----------|-------------------------------|------|------------------|--------------------------|-----------|
|                         |                  |           |                               | 1    | 1                | Profile                  |           |
| Dept.                   | Technical refere |           | Created by Pistacchio Graphic |      | Approved         | by                       |           |
| , csk                   |                  |           | Document type                 |      | Documen          |                          |           |
| Auton 360<br>Fusion 360 | JAK              | ion lune  | #12 Fusion 360                |      | https<br>DWG No. | ://bit.ly/3QZx>          | K2P       |
|                         | STA              | No.       | Profile 15x15                 |      |                  |                          |           |
| #12<br>EXERCISE         | ALUMIN<br>PROF   | ILE<br>AN |                               |      |                  |                          |           |
| EXERCISE                | 15               |           |                               |      |                  | Date of issue 18/01/2023 | Sheet 1/1 |