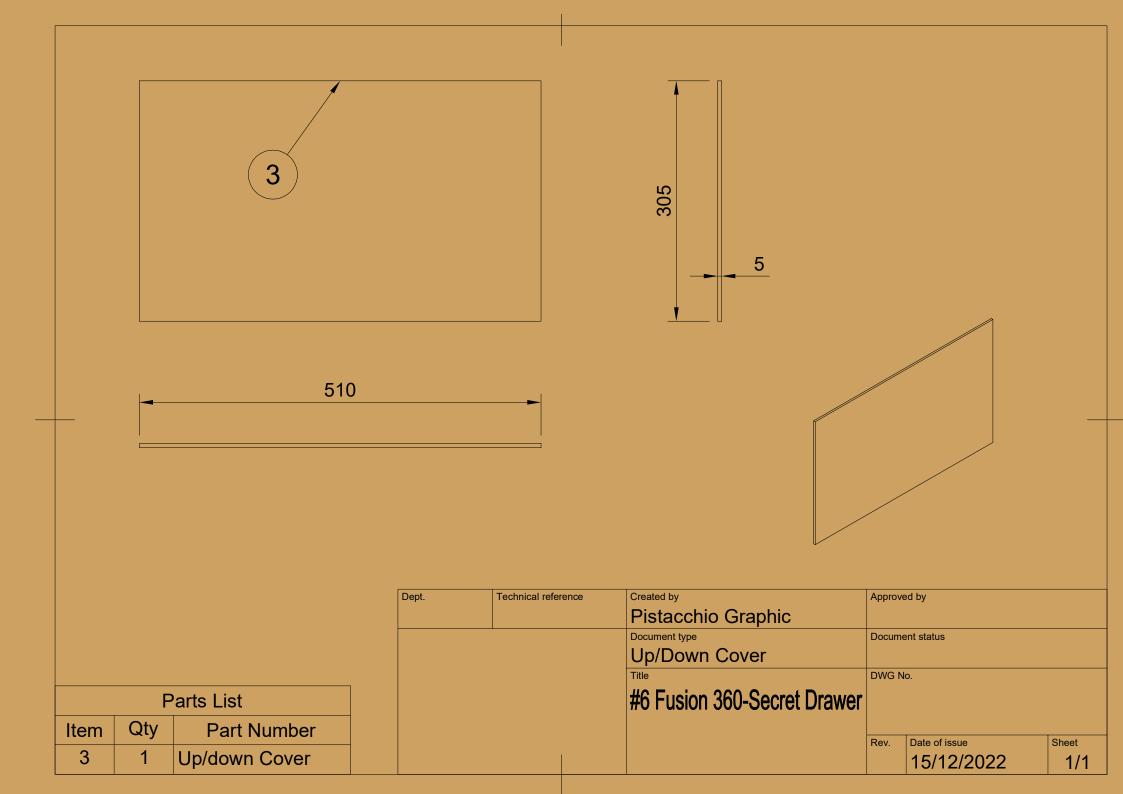

-------|---------------|-------|
|       |                     | Pistacchio Graphic          |        |               |       |
|       |                     | Document type               | Docum  | ent status    |       |
|       |                     | Wood Big with wall hole     |        |               |       |
|       |                     | Title                       | DWG N  | lo.           |       |
|       |                     | #6 Fusion 360-Secret Drawer |        |               |       |
|       |                     |                             |        |               |       |
|       |                     |                             | Rev.   | Date of issue | Sheet |
|       |                     |                             |        | 12/12/2022    | 1/1   |





























| Dept. Technical reference |          | Created by             | Approv | Approved by              |           |  |
|---------------------------|----------|------------------------|--------|--------------------------|-----------|--|
|                           |          | Pistacchio Graphic     |        |                          |           |  |
|                           |          | Document type          | Docum  | ent status               |           |  |
| autoneski                 | You Tube | Fusion 360 #8 Tutorial | http   | s://bit.ly/3Wpyl         | JW        |  |
| CARDBOX #8                |          | Cardbox                | DWG 1  | No.                      |           |  |
| EXERCISE                  |          |                        | Rev.   | D