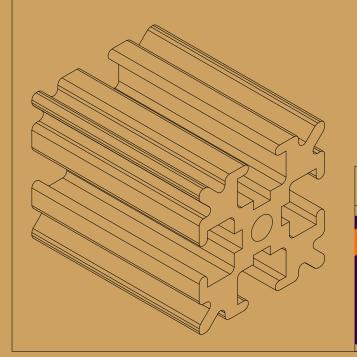

Parts List

|                         |                  |           |                               | Item | Qty              | Part Nu                  | ımber     |
|-------------------------|------------------|-----------|-------------------------------|------|------------------|--------------------------|-----------|
|                         |                  |           |                               | 1    | 1                | Profile                  |           |
| Dept.                   | Technical refere |           | Created by Pistacchio Graphic |      | Approved         | by                       |           |
| , csk                   |                  |           | Document type                 |      | Documen          |                          |           |
| Auton 360<br>Fusion 360 | JAK              | ion lune  | #12 Fusion 360                |      | https<br>DWG No. | ://bit.ly/3QZx>          | K2P       |
|                         | STA              | No.       | Profile 15x15                 |      |                  |                          |           |
| #12<br>EXERCISE         | ALUMIN<br>PROF   | ILE<br>AN |                               |      |                  |                          |           |
| EXERCISE                | 15               |           |                               |      |                  | Date of issue 18/01/2023 | Sheet 1/1 |