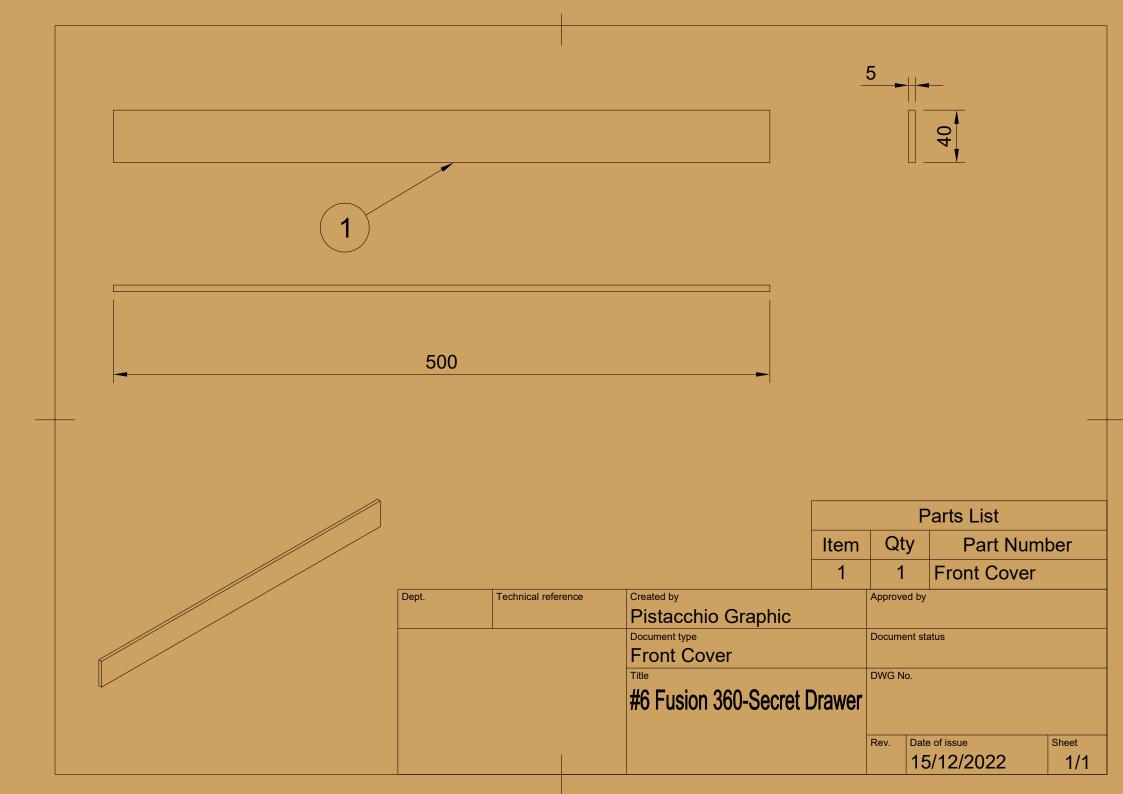

--|--------|---------------|-------|
|       |                     | Pistacchio Graphic          |        |               |       |
|       |                     | Document type               | Docum  | ent status    |       |
|       |                     | Wood Big with wall hole     |        |               |       |
|       |                     | Title                       | DWG N  | lo.           |       |
|       |                     | #6 Fusion 360-Secret Drawer |        |               |       |
|       |                     |                             |        |               |       |
|       |                     |                             | Rev.   | Date of issue | Sheet |
|       |                     |                             |        | 12/12/2022    | 1/1   |





























| Dept. Technical reference |          | Created by             | Approv | Approved by              |           |  |
|---------------------------|----------|------------------------|--------|--------------------------|-----------|--|
|                           |          | Pistacchio Graphic     |        |                          |           |  |
|                           |          | Document type          | Docum  | ent status               |           |  |
| autoneski                 | You Tube | Fusion 360 #8 Tutorial | http   | s://bit.ly/3Wpyl         | JW        |  |
| CARDBOX #8                |          | Cardbox                | DWG 1  | No.                      |           |  |
| EXERCISE                  |          |                        | Rev.