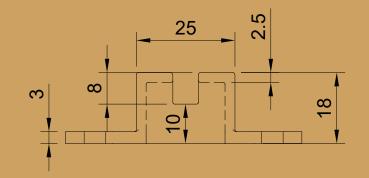

| Dept. | Technical reference | Created by         | Approv | ed by         |       |
|-------|---------------------|--------------------|--------|---------------|-------|
|       |                     | Pistacchio Graphic |        |               |       |
|       |                     | Document type      | Docum  | ent status    |       |
|       |                     | Fusion 360 #23     | Adj    | usting Mout   |       |
|       |                     | Title              | DWG I  | No.           |       |
|       |                     | Base               |        |               |       |
|       |                     |                    | Rev.   | Date of issue | Sheet |
|       |                     |                    | Rev.   | 14/02/2023    | 1/1   |