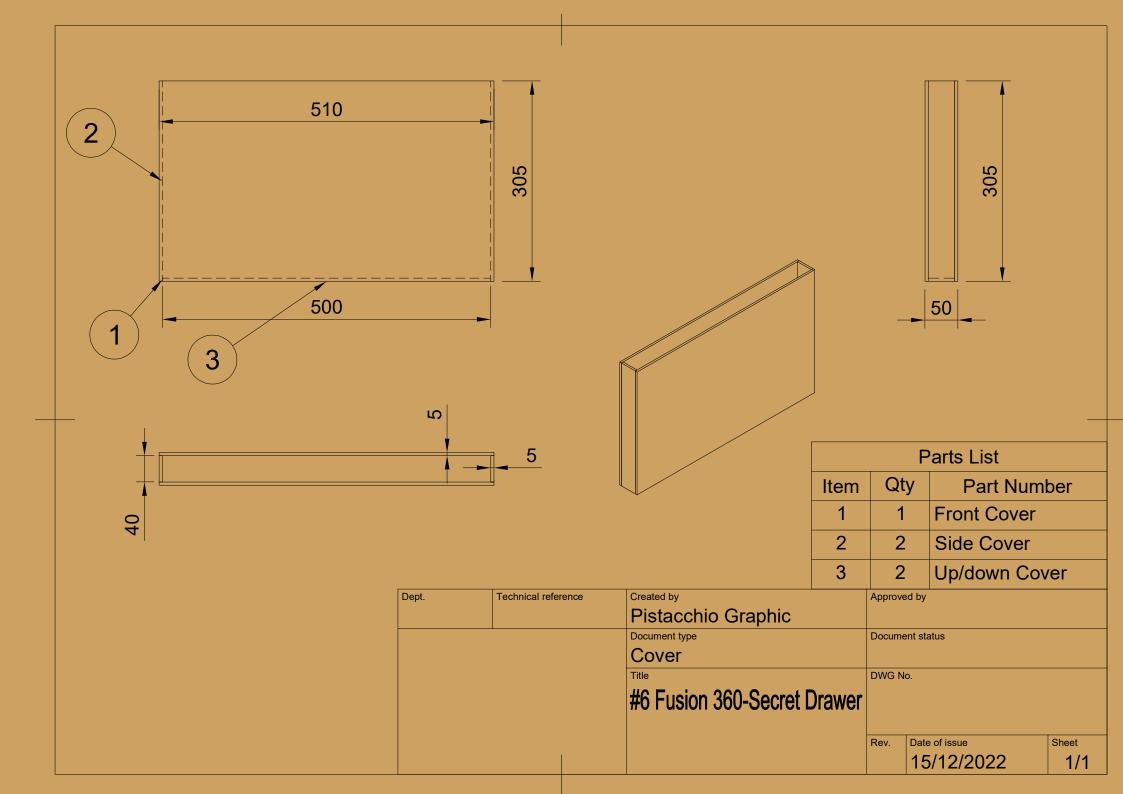

----|--------|---------------|-------|
|       |                     | Pistacchio Graphic          |        |               |       |
|       |                     | Document type               | Docum  | ent status    |       |
|       |                     | Wood Big with wall hole     |        |               |       |
|       |                     | Title                       | DWG N  | lo.           |       |
|       |                     | #6 Fusion 360-Secret Drawer |        |               |       |
|       |                     |                             |        |               |       |
|       |                     |                             | Rev.   | Date of issue | Sheet |
|       |                     |                             |        | 12/12/2022    | 1/1   |





























| Dept. Technical reference |          | Created by             | Approv | Approved by              |           |  |
|---------------------------|----------|------------------------|--------|--------------------------|-----------|--|
|                           |          | Pistacchio Graphic     |        |                          |           |  |
|                           |          | Document type          | Docum  | ent status               |           |  |
| autoneski                 | You Tube | Fusion 360 #8 Tutorial | http   | s://bit.ly/3Wpyl         | JW        |  |
| CARDBOX #8                |          | Cardbox                | DWG 1  | No.                      |           |  |
| EXERCISE                  |          |                        | Rev.