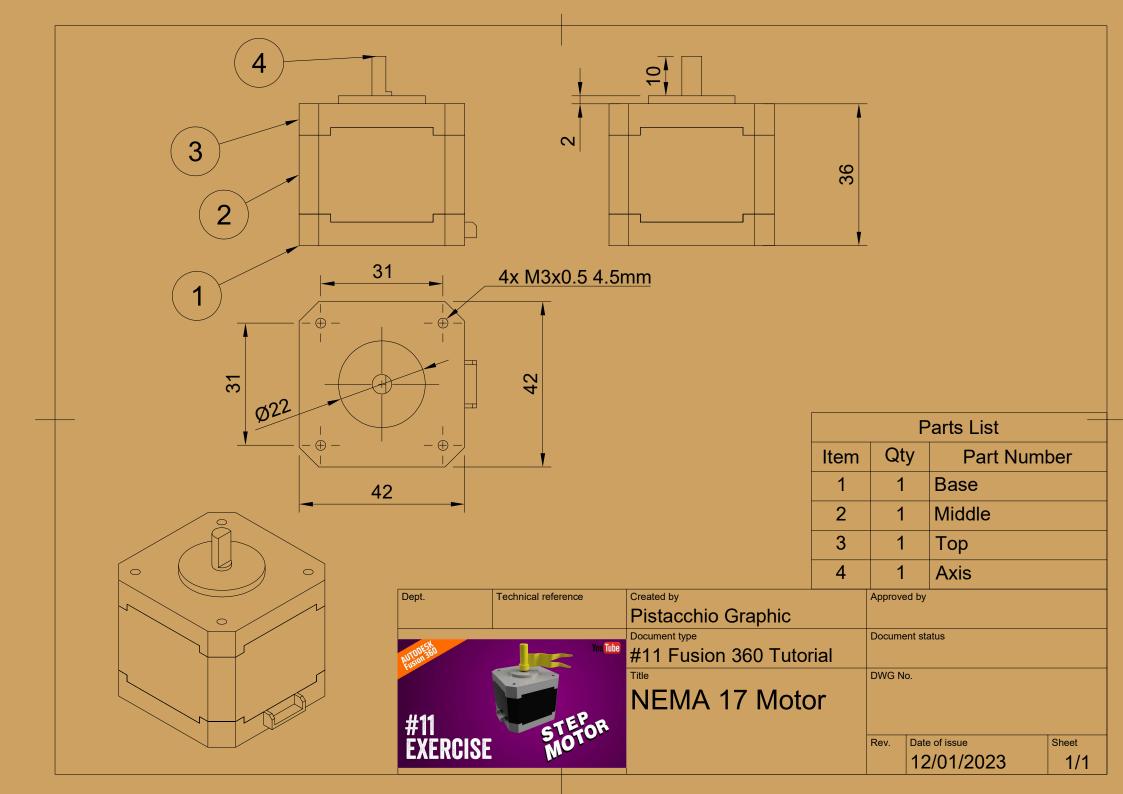

| Dept. | Technical reference | Created by              | Approv  | proved by     |       |  |
|-------|---------------------|-------------------------|---------|---------------|-------|--|
|       |                     | Pistacchio Graphic      |         |               |       |  |
|       |                     | Document type           | Docum   | ent status    |       |  |
|       |                     | #11 Fusion 360 Tutorial |         |               |       |  |
|       |                     | Title                   | DWG No. |               |       |  |
|       |                     | Base                    |         |               |       |  |
|       |                     |                         |         |               |       |  |
|       |                     |                         | Rev.    | Date of issue | Sheet |  |
|       |                     |                         |         | 12/01/2023    | 1/1   |  |

| Dept. | Technical reference | Created by              | Approved by |               |       |
|-------|---------------------|-------------------------|-------------|---------------|-------|
|       |                     | Pistacchio Graphic      |             |               |       |
|       |                     | Document type           | Docum       | nent status   |       |
|       |                     | #11 Fusion 360 Tutorial |             |               |       |
|       |                     | Title                   | DWG I       |               |       |
|       |                     | Middle                  |             |               |       |
|       |                     |                         |             |               |       |
|       |                     |                         | Rev.        | Date of issue | Sheet |
|       |                     |                         |             | 12/01/2023    | 1/1   |

2

 $^{\circ}$ 

| Dept. | Technical reference | Created by              | Approv | ved by        |       |
|-------|---------------------|-------------------------|--------|---------------|-------|
|       |                     | Pistacchio Graphic      |        |               |       |
|       |                     | Document type           | Docum  | ent status    |       |
|       |                     | #11 Fusion 360 Tutorial |        |               |       |
|       |                     | Title                   | DWG N  | No.           |       |
|       |                     | Тор                     |        |               |       |
|       |                     |                         |        | In            |       |
|       |                     |                         | Rev.   | Date of issue | Sheet |
|       |                     |                         |        | 12/01/2023    | 1/1   |

| Dept. | Technical reference | Created by              | Approv | red by        |       |
|-------|---------------------|-------------------------|--------|---------------|-------|
|       |                     | Pistacchio Graphic      |        |               |       |
|       |                     | Document type           | Docum  | ent status    |       |
|       |                     | #11 Fusion 360 Tutorial |        |               |       |
|       |                     | Title                   | DWG N  | No.           |       |
|       |                     | Axis                    |        |               |       |
|       |                     |                         |        |               |       |
|       |                     |                         | Rev.   | Date of issue | Sheet |
|       |                     |                         |        | 12/01/2023    | 1/1   |