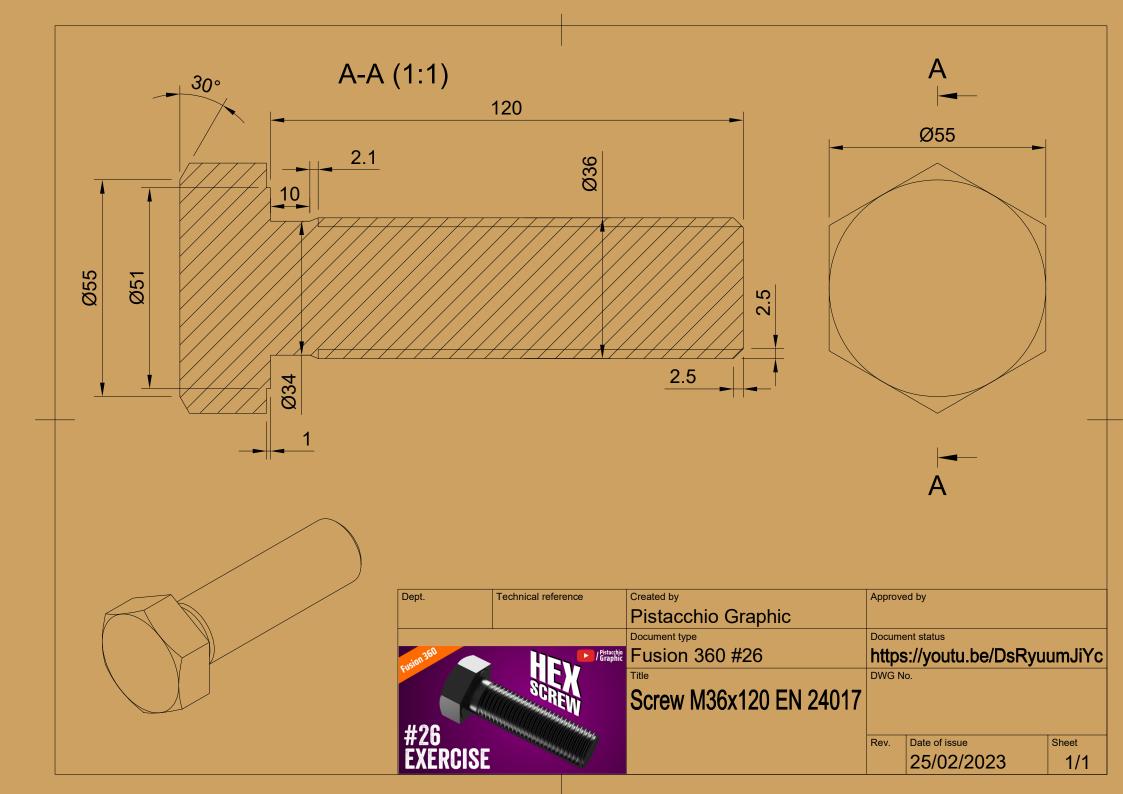

|       |
|-------|----------------------|--------------------|--------|---------------|-------|
|       |                      | Pistacchio Graphic |        |               |       |
|       |                      | Document type      | Docum  | ent status    |       |
|       |                      | Fusion 360 #23     | Adju   | usting Mount  |       |
|       |                      | Title              | DWG N  | lo.           |       |
|       |                      | Screw M5x20        |        |               |       |
|       |                      |                    |        |               |       |
|       |                      |                    | Rev.   | Date of issue | Sheet |
|       |                      |                    |        | 14/02/2023    | 1/1   |