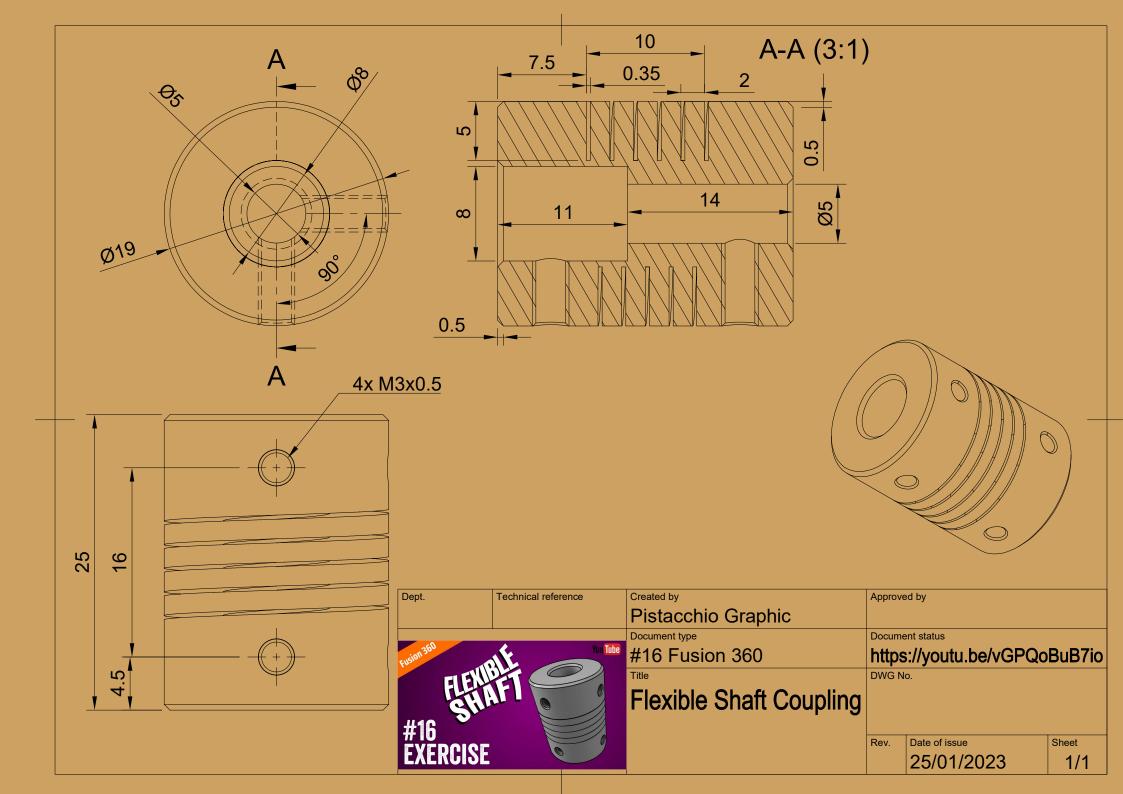

|
| , csk                   |                  |           | Document type                 |      | Documen          |                          |           |
| Auton 360<br>Fusion 360 | JAK              | ion lune  | #12 Fusion 360                |      | https<br>DWG No. | ://bit.ly/3QZx>          | K2P       |
|                         | STA              | No.       | Profile 15x15                 |      |                  |                          |           |
| #12<br>EXERCISE         | ALUMIN<br>PROF   | ILE<br>AN |                               |      |                  |                          |           |
| EXERCISE                | 15               |           |                               |      |                  | Date of issue 18/01/2023 | Sheet 1/1 |



















































| Dept. | Technical reference | Created by         | Approv | ed by         |       |
|-------|---------------------|--------------------|--------|---------------|-------|
|       |                     | Pistacchio Graphic |        |               |       |
|       |                     | Document type      | Docum  | ent status    |       |
|       |                     | Fusion 360 #23     | Adj    | usting Mout   |       |
|       |                     | Title              | DWG I  | No.           |       |
|       |                     | Base               |        |               |       |
|       |                     |                    | Rev.   | Date of issue | Sheet |
|       |                     |                    | Rev.   | 14/02/2023