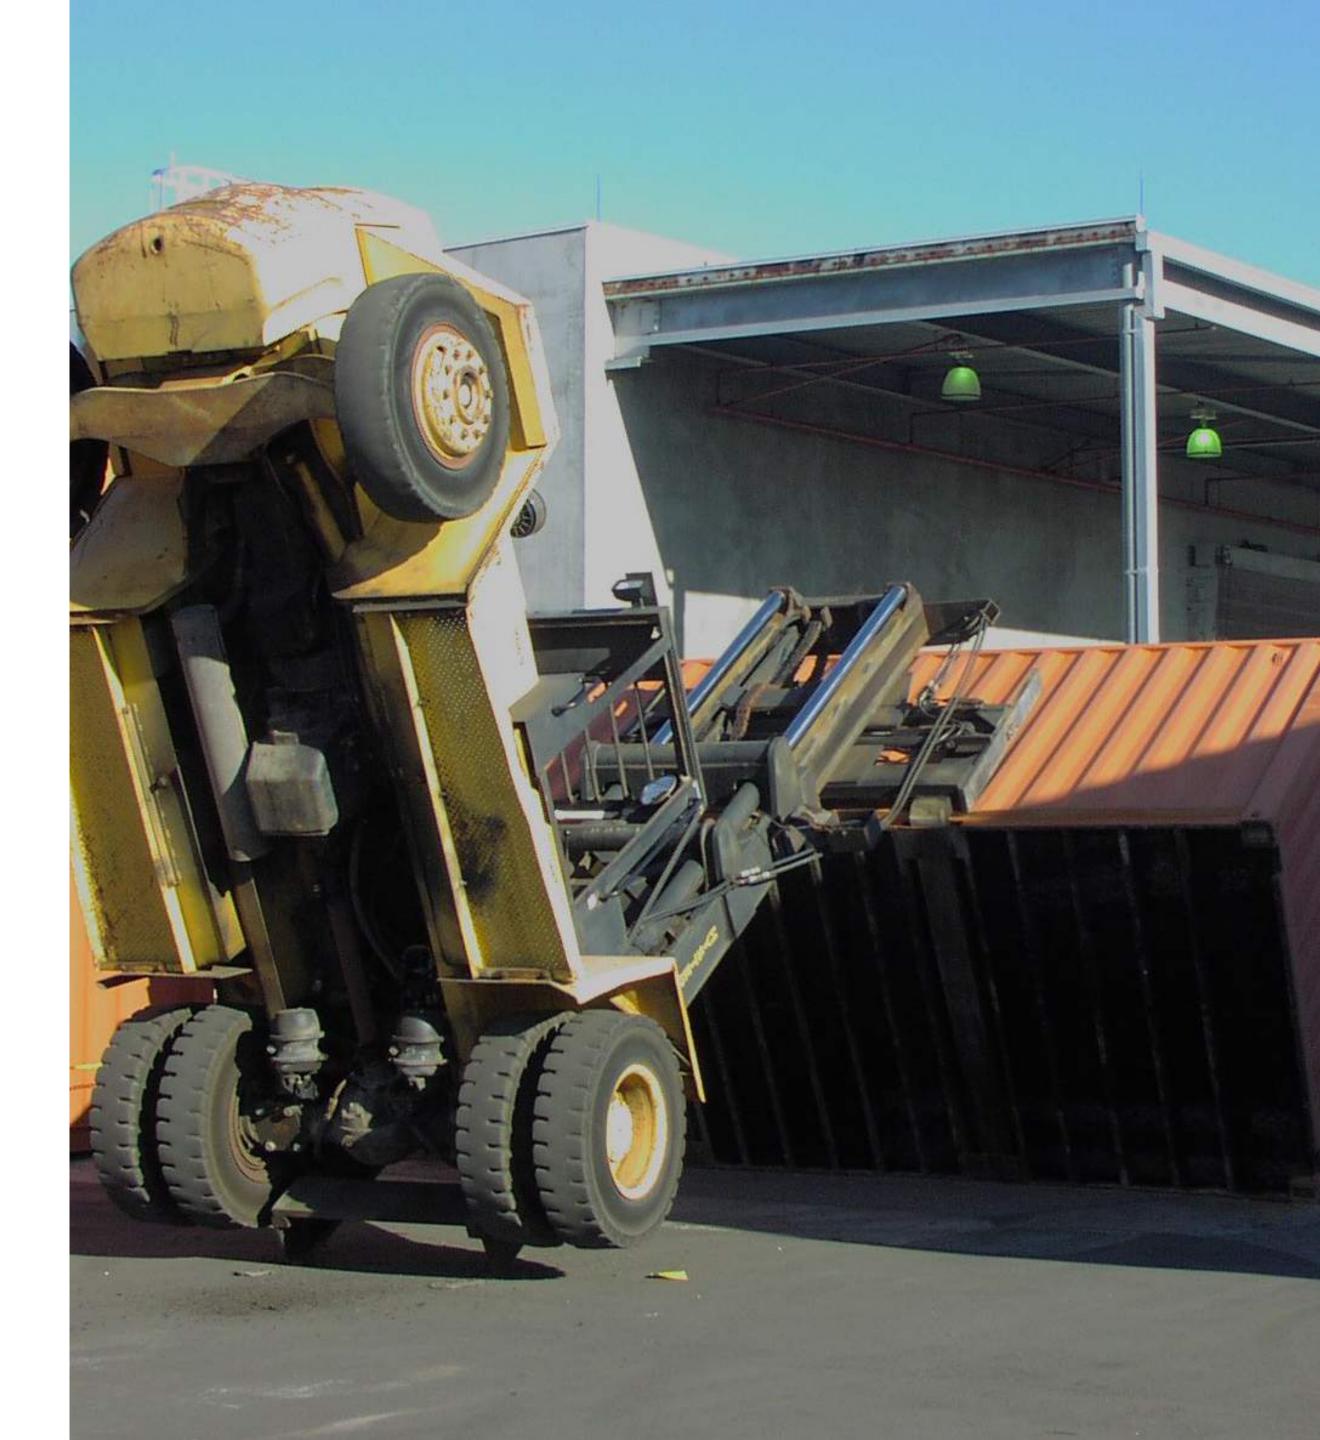

## Forklift roll-over and tip-over account for about 24% of all forklift accident.

According to "<u>certifyme.net</u>"

**Excessive Load** 

Unbalanced Load

Uneven Surface

Accelerating Too Quickly

Turning Too Quickly

Sudden Braking