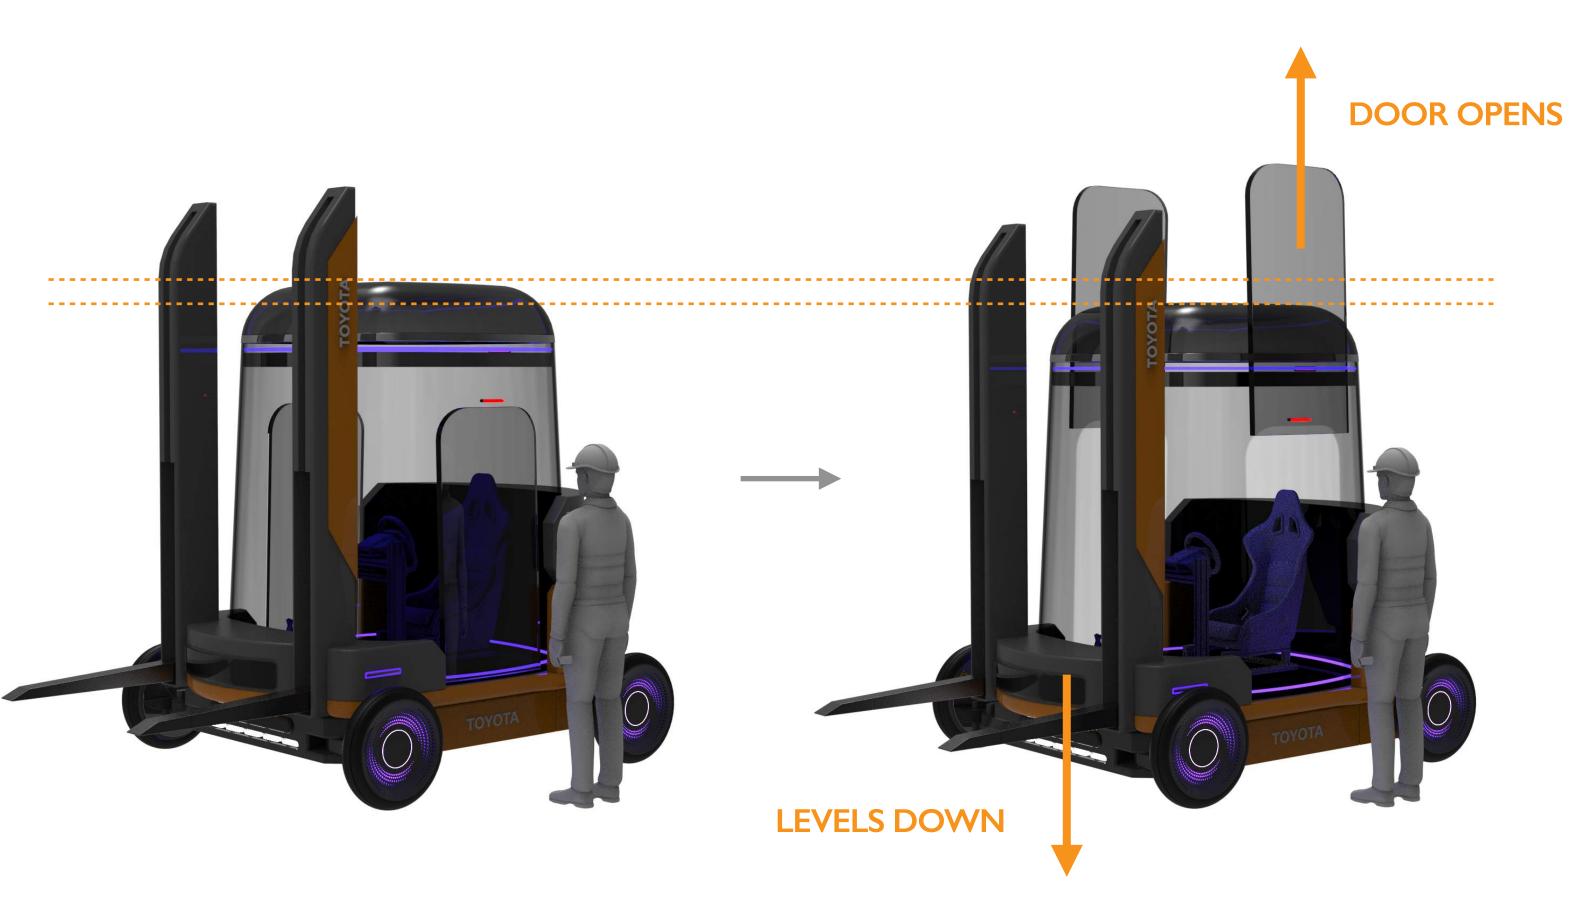

#### **Regular Forklift**





#### Adding Heavy Weight In Back Side



#### Adding Heavy Weight In Forward





#### With Overweight Products









#### Fork Hinge Taped On Top





#### Tip Over



# "BUT, WE CAN'T KEEP JUST ADDING WEIGHTS ON THE BACK."

### COLORS & MATERIALS





### FORM INSPIRATION













### NEW PRODUCT



I. FORKLIFT



#### 2. WAREHOUSE TROLLEY ROBOT

### DETAILS - DESIGN





#### 2. TOYOTA DESIGN



### CONCEPTS





### I.BALANCING





2. MODULARITY











### FOUR WHEELER MOVEMENT





### **DETAILS - LIGHTS**







### 2. WHEEL LIGHTS



### DETAILS - DEGITAL SCREEN



#### I. SIGNS



#### 2. CONNECTION

### DETAILS - SMART SENSORS



(SAMELY LOCATED)



#### LIGHT DETECTION

#### AND RANGING

(LIDAR)

INFRARED SENSOR



### PRODUCT FEATURES





### **MORE FEATURES**



### HERO SHOTS - NEW FORKEI

TOYOTA



## HERO SHOTS - WAREHOUSE TROLLEY ROBOT

.....

TOYOTA



### HERO SHOTS - SHOWCASE



### COMMERCIALVIDEO



#### mkim9@cca.edu

))

••• (((\*•

?

(Ľ

## THANKYOU

AYDEN KIM ID 5



(()