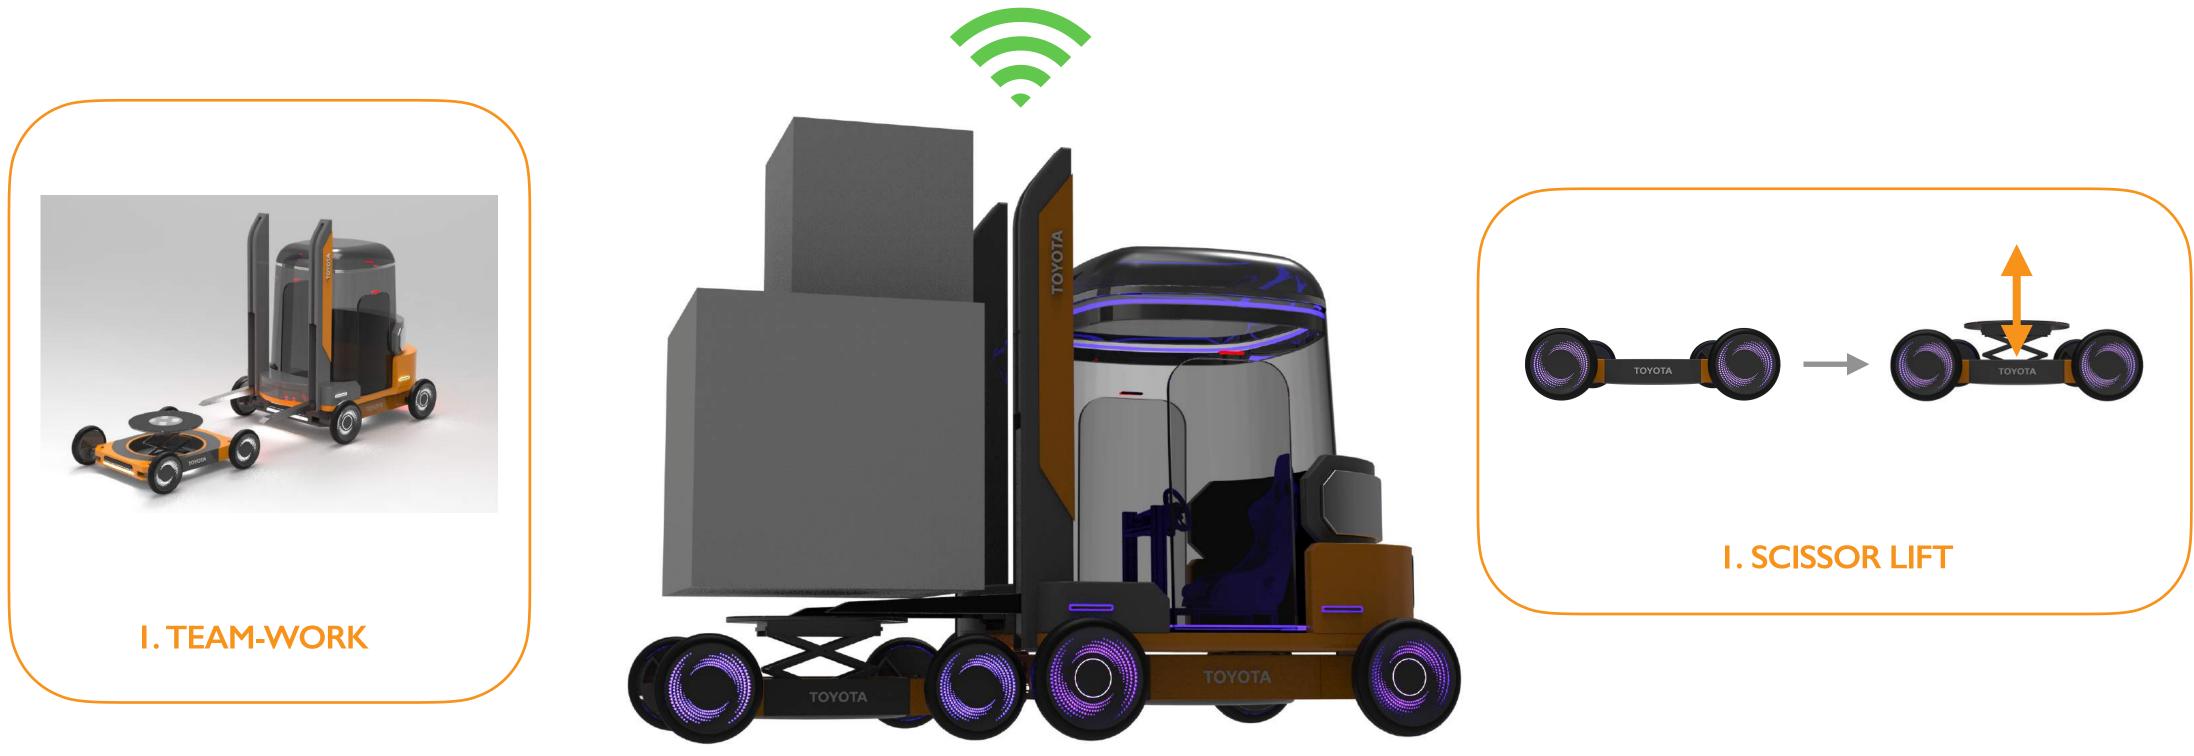

#### 2. WAREHOUSE TROLLEY ROBOT

### I.BALANCING

2. MODULARITY

### FOUR WHEELER MOVEMENT

### PRODUCT FEATURES

### **MORE FEATURES**