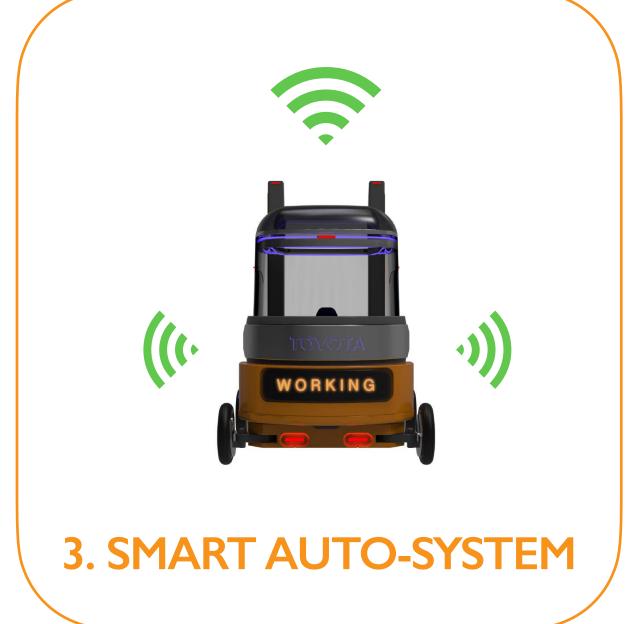

#### I. SIGNS

#### 2. CONNECTION

### DETAILS - SMART SENSORS

(SAMELY LOCATED)

#### LIGHT DETECTION

#### AND RANGING

(LIDAR)

INFRARED SENSOR