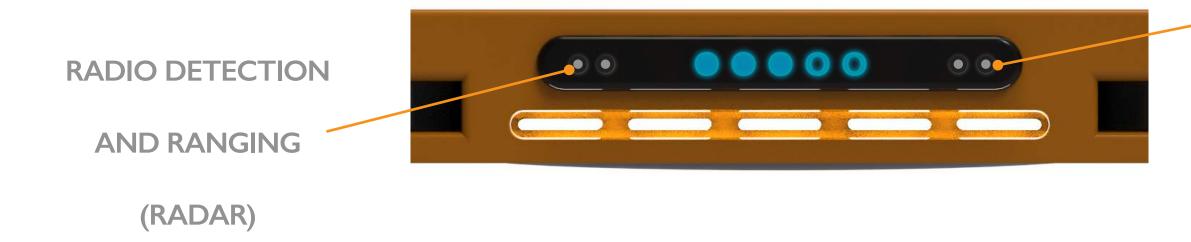

### DETAILS - SMART SENSORS

(SAMELY LOCATED)

#### LIGHT DETECTION

#### AND RANGING

(LIDAR)

INFRARED SENSOR