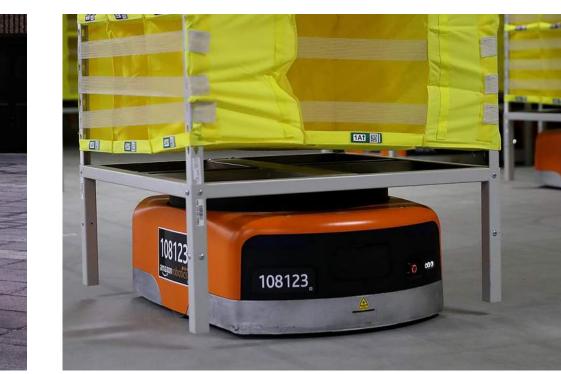

#### 2. WAREHOUSE TROLLEY ROBOT

## HERO SHOTS - WAREHOUSE TROLLEY ROBOT

.....

TOYOTA