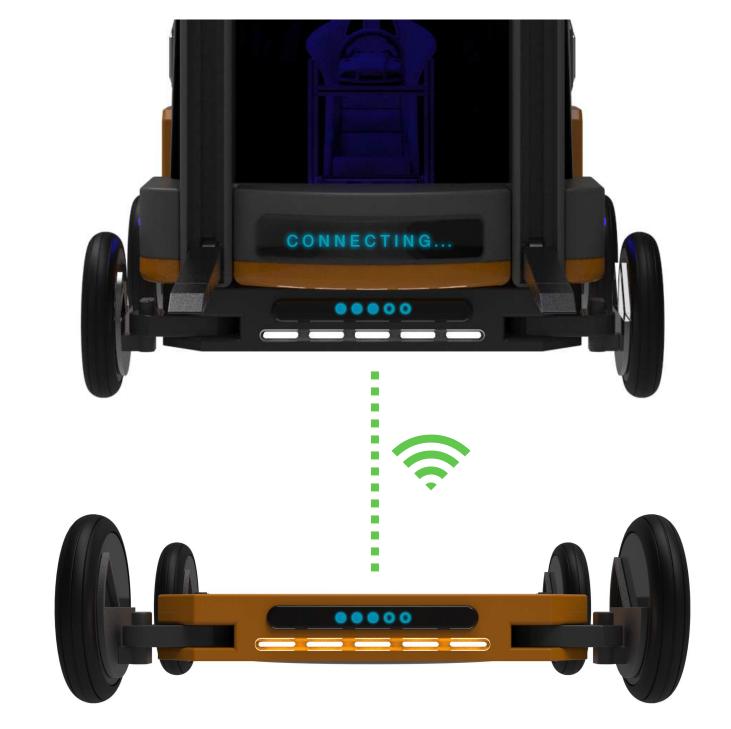

e for our customers, suppliers and associates. This has allowed us to expand our portfolio to offer Dock-to-Dock Material Handling Solutions.





### PRINCIPLES

#### **Regular Forklift**





#### Adding Heavy Weight In Back Side



#### Adding Heavy Weight In Forward





#### With Overweight Products









#### Fork Hinge Taped On Top





#### Tip Over



# "BUT, WE CAN'T KEEP JUST ADDING WEIGHTS ON THE BACK."

### COLORS & MATERIALS





### FORM INSPIRATION













### NEW PRODUCT



I. FORKLIFT



#### 2. WAREHOUSE TROLLEY ROBOT

### DETAILS - DESIGN





#### 2. TOYOTA DESIGN



### CONCEPTS





### I.BALANCING





2. MODULARITY











### FOUR WHEELER MOVEMENT





### **DETAILS - LIGHTS**







### 2. WHEEL LIGHTS



### DETAILS - DEGITAL SCREEN



#### I. SIGNS



#### 2. CONNECTION

### DETAILS - SMART SENSORS



(SAMELY LOCATED)



#### LIGHT DETECTION

#### AND RANGING

(LIDAR)

INFRARED SENSOR



### PRODUCT FEATURES





### **MORE FEATURES**



### HERO SHOTS - NEW FORKEI

TOYOTA



## HERO SHOTS - WAREHOUSE TROLLEY ROBOT

.....

TOYOTA



### HERO SHOTS - SHOWCASE



### COMMERCIALVIDEO



#### mkim9@cca.edu

))

••• (((\*•

?

(Ľ

## THANKYOU

AYDEN KIM ID 5



(()