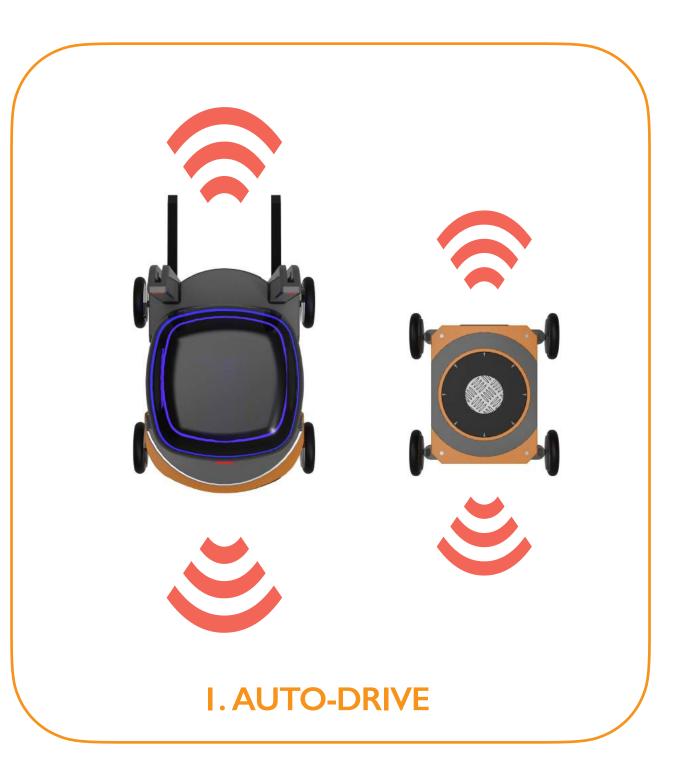

s.





### PRINCIPLES

#### **Regular Forklift**





#### Adding Heavy Weight In Back Side



#### Adding Heavy Weight In Forward





#### With Overweight Products









#### Fork Hinge Taped On Top





#### Tip Over



# "BUT, WE CAN'T KEEP JUST ADDING WEIGHTS ON THE BACK."

### COLORS & MATERIALS





### FORM INSPIRATION













### NEW PRODUCT



I. FORKLIFT



#### 2. WAREHOUSE TROLLEY ROBOT

### DETAILS - DESIGN





#### 2. TOYOTA DESIGN



### CONCEPTS





### I.BALANCING





2. MODULARITY











### FOUR WHEELER MOVEMENT





### **DETAILS - LIGHTS**







### 2. WHEEL LIGHTS



### DETAILS - DEGITAL SCREEN



#### I. SIGNS



#### 2. CONNECTION

### DETAILS - SMART SENSORS



(SAMELY LOCATED)



#### LIGHT DETECTION

#### AND RANGING

(LIDAR)

INFRARED SENSOR



### PRODUCT FEATURES





### **MORE FEATURES**



### HERO SHOTS - NEW FORKEI

TOYOTA



## HERO SHOTS - WAREHOUSE TROLLEY ROBOT

.....

TOYOTA



### HERO SHOTS - SHOWCASE



### COMMERCIALVIDEO



#### mkim9@cca.edu

))

••• (((\*•

?

(Ľ

## THANKYOU

AYDEN KIM ID 5



(()