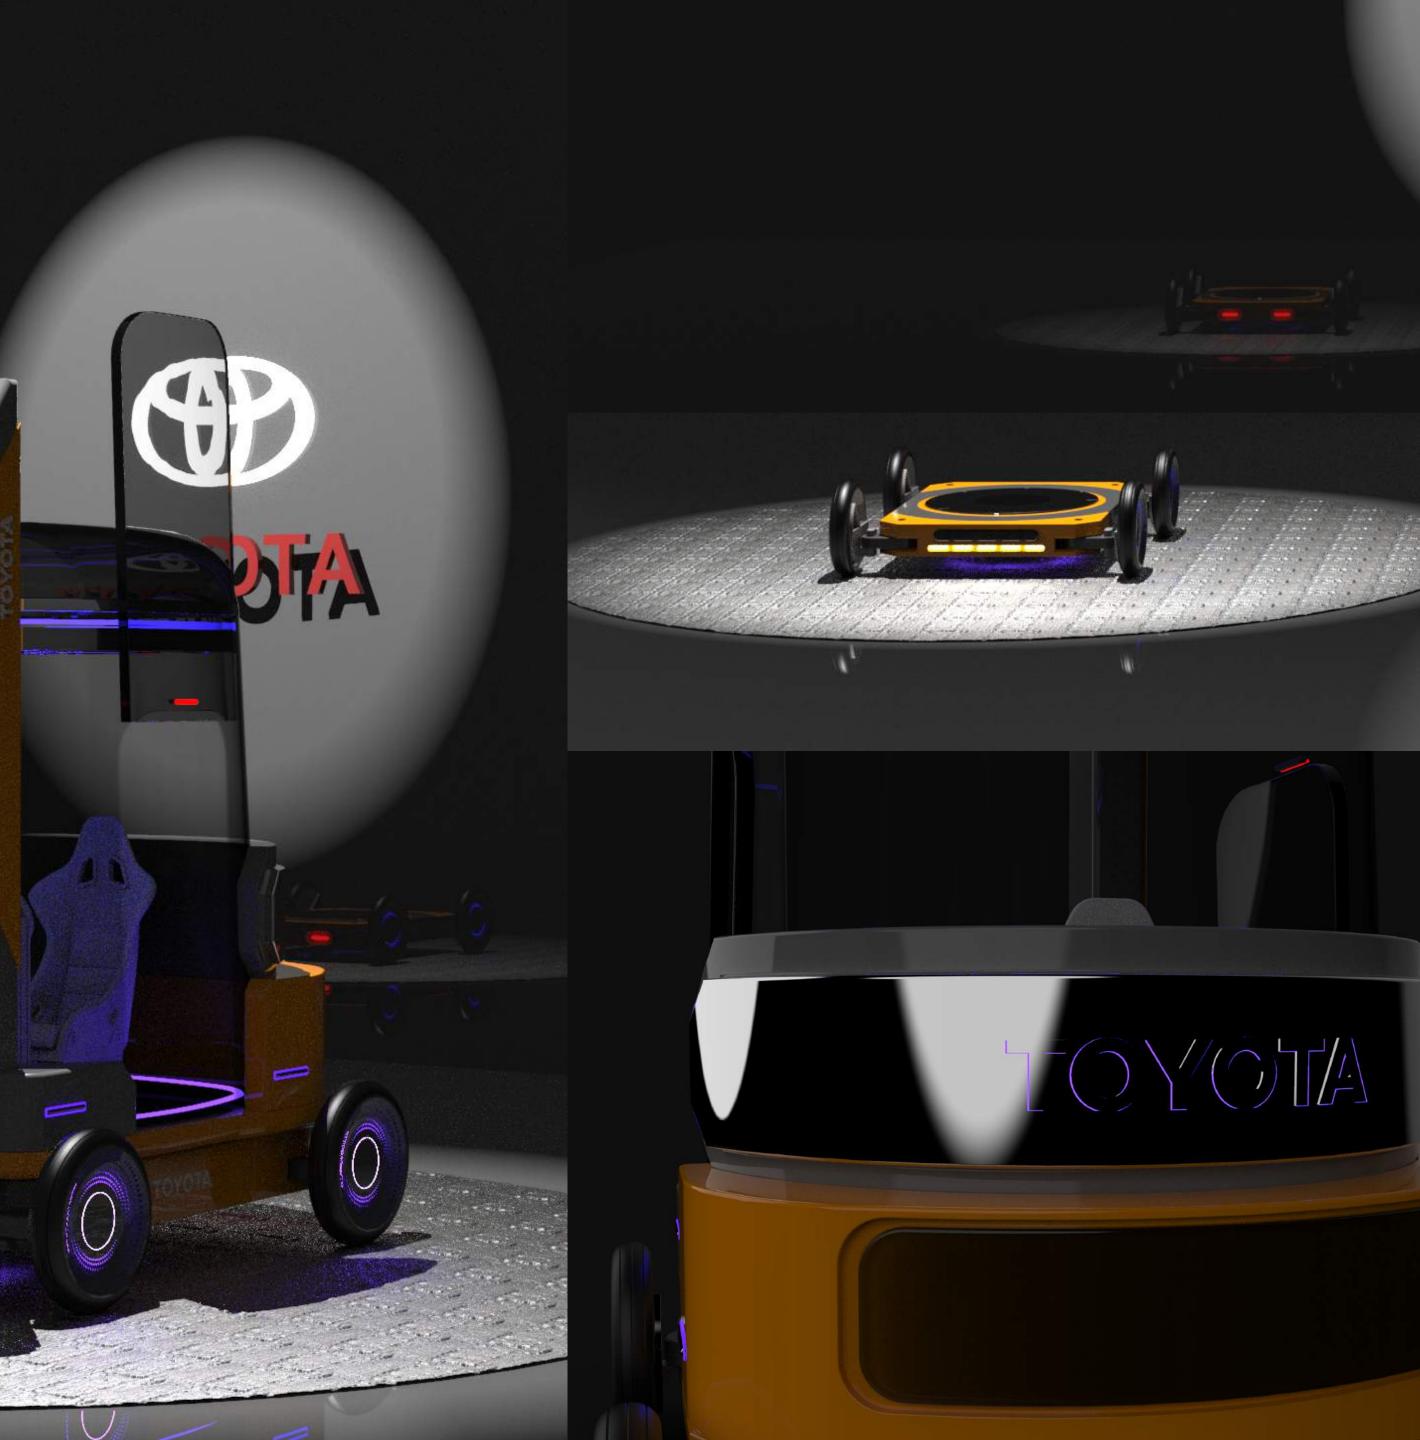

### Fork Hinge Taped On Top





#### Tip Over



# "BUT, WE CAN'T KEEP JUST ADDING WEIGHTS ON THE BACK."

### COLORS & MATERIALS





### FORM INSPIRATION













### NEW PRODUCT



I. FORKLIFT



#### 2. WAREHOUSE TROLLEY ROBOT

### DETAILS - DESIGN





#### 2. TOYOTA DESIGN



### CONCEPTS





### I.BALANCING





2. MODULARITY











### FOUR WHEELER MOVEMENT





### **DETAILS - LIGHTS**







### 2. WHEEL LIGHTS



### DETAILS - DEGITAL SCREEN



#### I. SIGNS



#### 2. CONNECTION

### DETAILS - SMART SENSORS



(SAMELY LOCATED)



#### LIGHT DETECTION

#### AND RANGING

(LIDAR)

INFRARED SENSOR



### PRODUCT FEATURES





### **MORE FEATURES**



### HERO SHOTS - NEW FORKEI

TOYOTA



## HERO SHOTS - WAREHOUSE TROLLEY ROBOT

.....

TOYOTA



### HERO SHOTS - SHOWCASE



### COMMERCIALVIDEO



#### mkim9@cca.edu

))

••• (((\*•

?

(Ľ

## THANKYOU

AYDEN KIM ID 5



(()