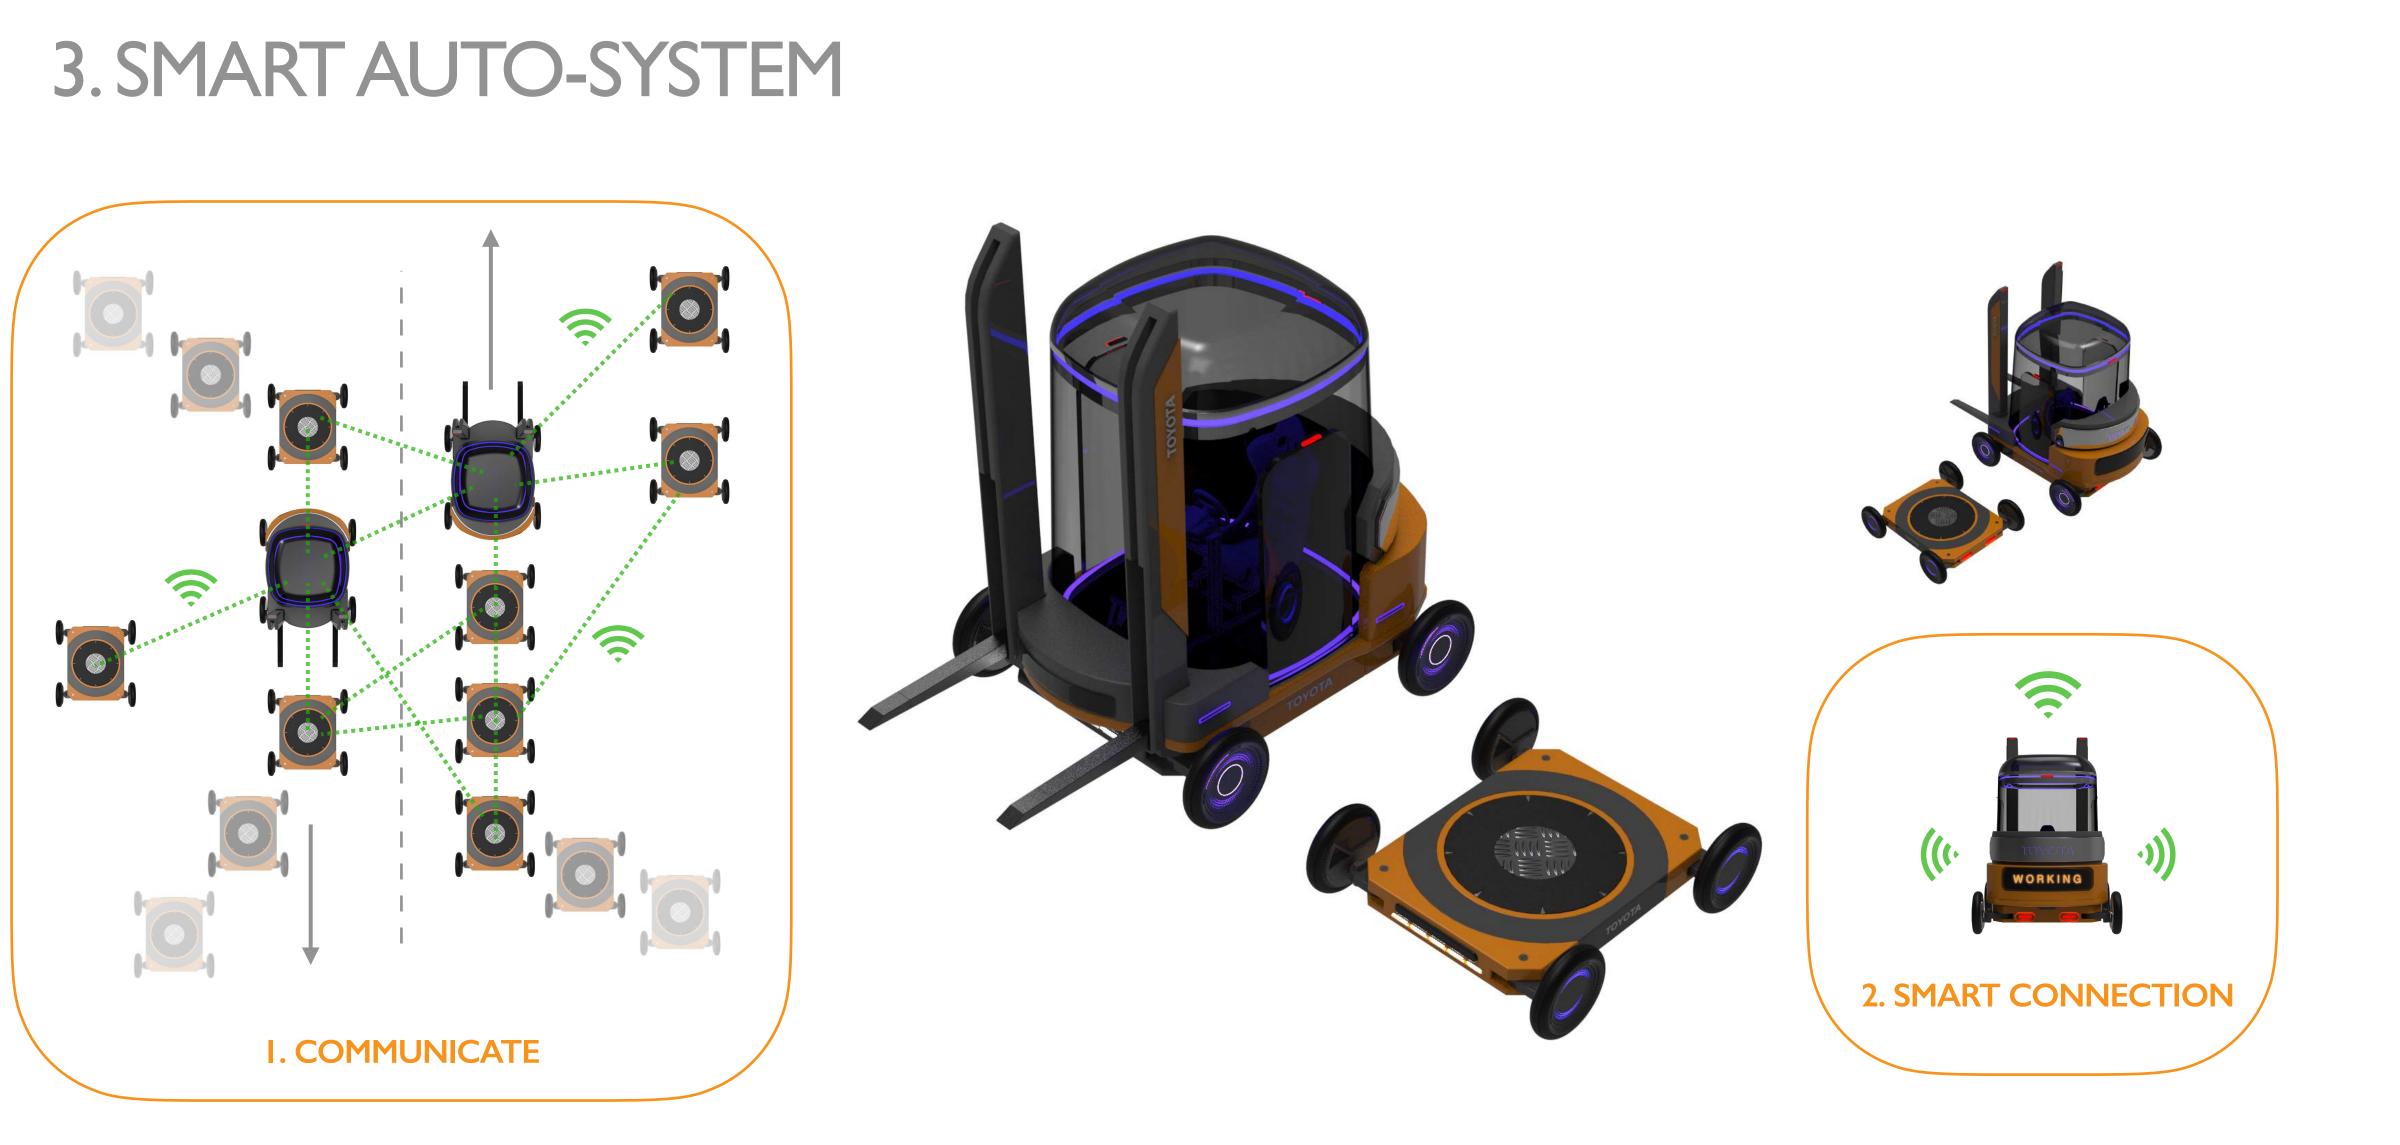

#### 2. CONNECTION

### DETAILS - SMART SENSORS

(SAMELY LOCATED)

#### LIGHT DETECTION

#### AND RANGING

(LIDAR)

INFRARED SENSOR