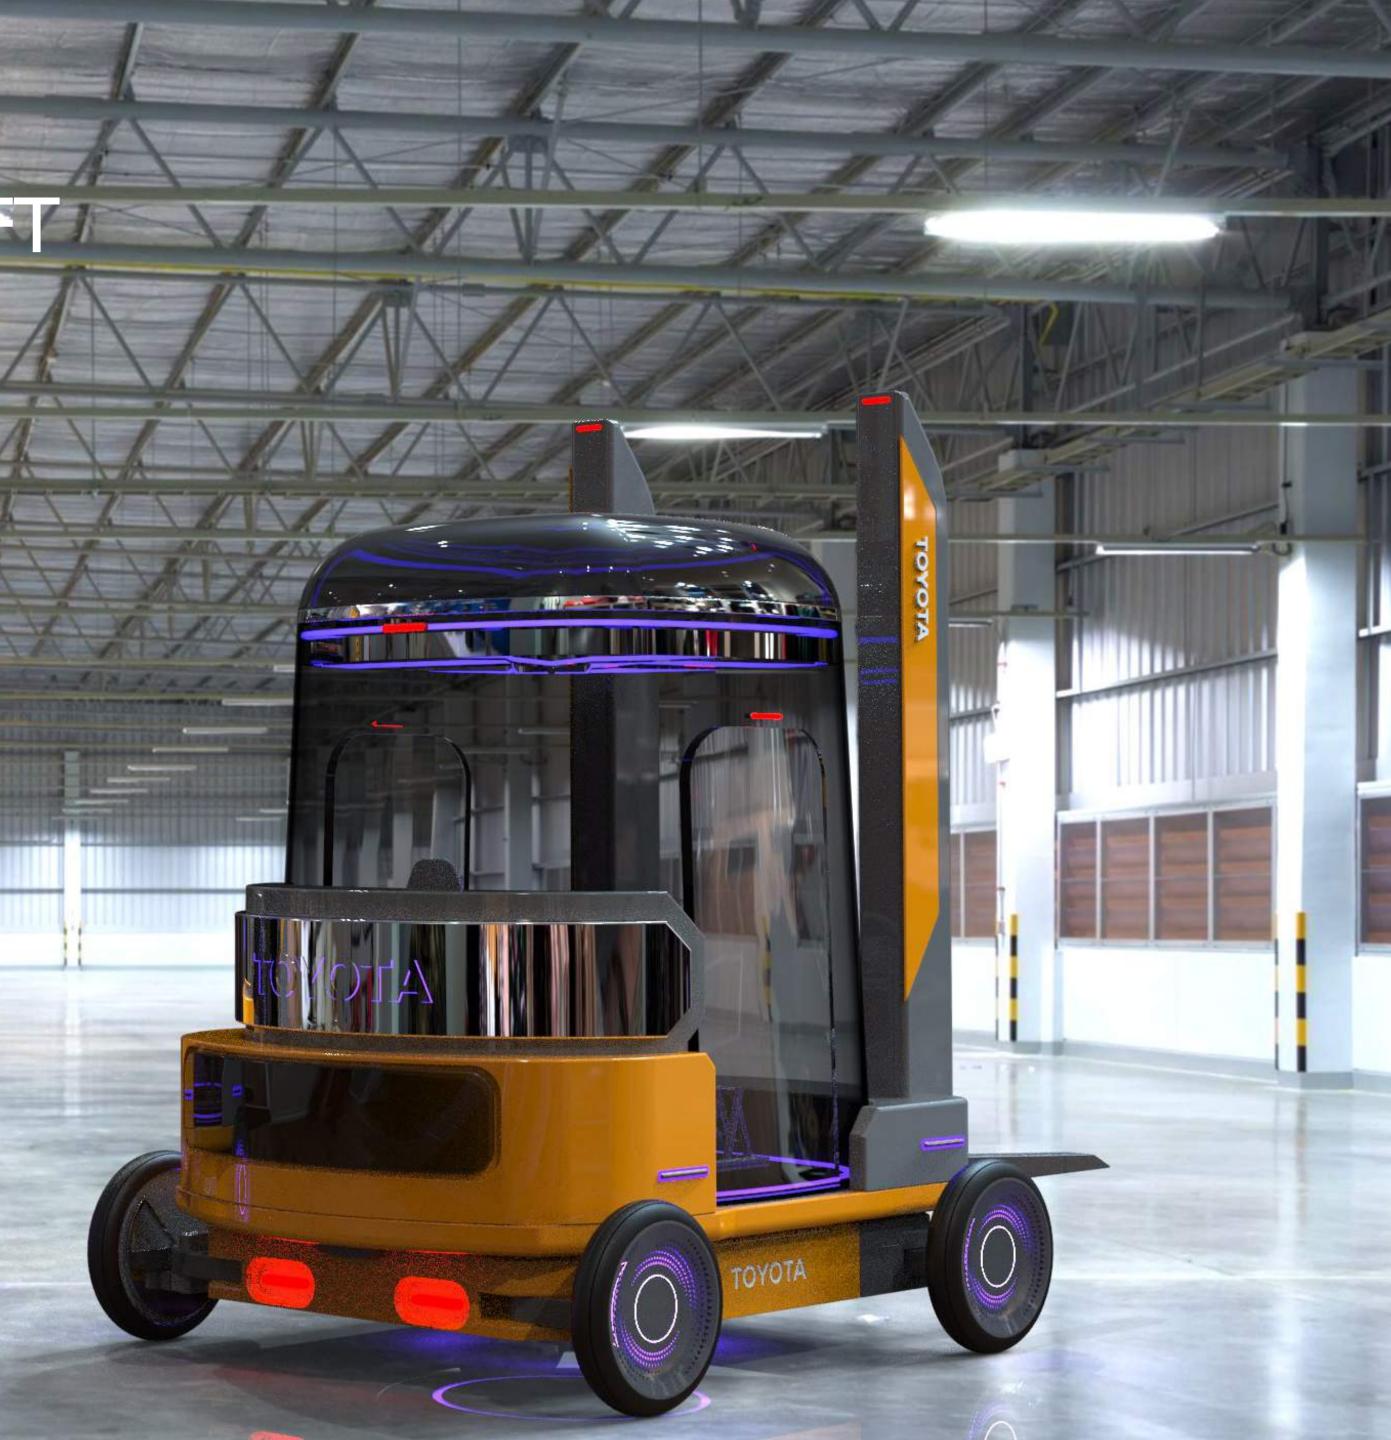

de



#### Adding Heavy Weight In Forward





#### With Overweight Products









#### Fork Hinge Taped On Top





#### Tip Over



# "BUT, WE CAN'T KEEP JUST ADDING WEIGHTS ON THE BACK."

### COLORS & MATERIALS





### FORM INSPIRATION













### NEW PRODUCT



I. FORKLIFT



#### 2. WAREHOUSE TROLLEY ROBOT

### DETAILS - DESIGN





#### 2. TOYOTA DESIGN



### CONCEPTS





### I.BALANCING





2. MODULARITY











### FOUR WHEELER MOVEMENT





### **DETAILS - LIGHTS**







### 2. WHEEL LIGHTS



### DETAILS - DEGITAL SCREEN



#### I. SIGNS



#### 2. CONNECTION

### DETAILS - SMART SENSORS



(SAMELY LOCATED)



#### LIGHT DETECTION

#### AND RANGING

(LIDAR)

INFRARED SENSOR



### PRODUCT FEATURES





### **MORE FEATURES**



### HERO SHOTS - NEW FORKEI

TOYOTA



## HERO SHOTS - WAREHOUSE TROLLEY ROBOT

.....

TOYOTA



### HERO SHOTS - SHOWCASE



### COMMERCIALVIDEO



#### mkim9@cca.edu

))

••• (((\*•

?

(Ľ

## THANKYOU

AYDEN KIM ID 5



(()