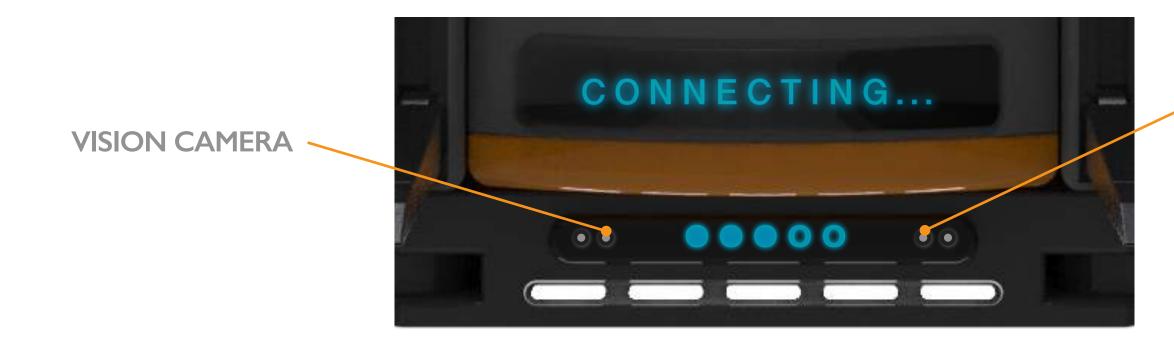

### DETAILS - SMART SENSORS

(SAMELY LOCATED)

#### LIGHT DETECTION

#### AND RANGING

(LIDAR)

INFRARED SENSOR