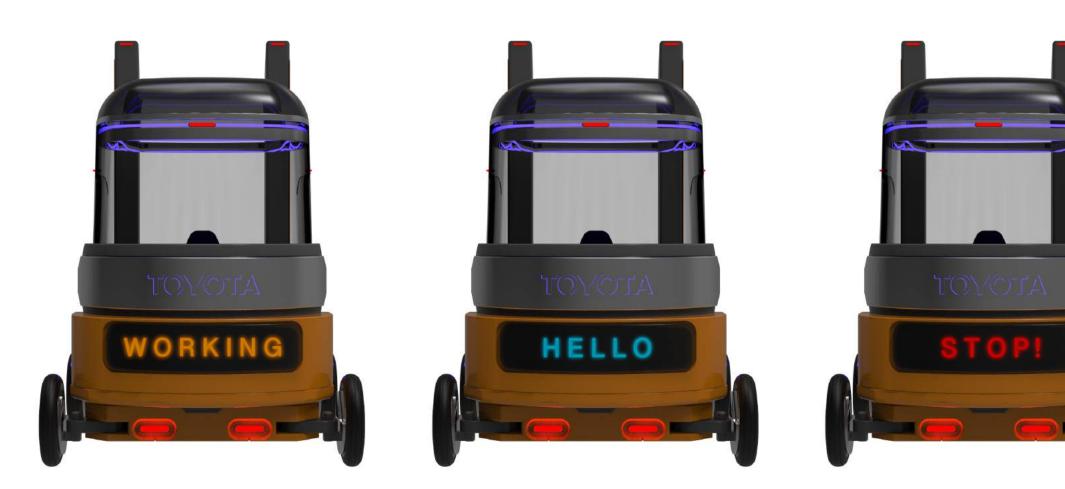

ossible experience for our customers, suppliers and associates. This has allowed us to expand our portfolio to offer Dock-to-Dock Material Handling Solutions.





### PRINCIPLES

#### **Regular Forklift**





#### Adding Heavy Weight In Back Side



#### Adding Heavy Weight In Forward





#### With Overweight Products









#### Fork Hinge Taped On Top





#### Tip Over



# "BUT, WE CAN'T KEEP JUST ADDING WEIGHTS ON THE BACK."

### COLORS & MATERIALS





### FORM INSPIRATION













### NEW PRODUCT



I. FORKLIFT



#### 2. WAREHOUSE TROLLEY ROBOT

### DETAILS - DESIGN





#### 2. TOYOTA DESIGN



### CONCEPTS





### I.BALANCING





2. MODULARITY











### FOUR WHEELER MOVEMENT





### **DETAILS - LIGHTS**







### 2. WHEEL LIGHTS



### DETAILS - DEGITAL SCREEN



#### I. SIGNS



#### 2. CONNECTION

### DETAILS - SMART SENSORS



(SAMELY LOCATED)



#### LIGHT DETECTION

#### AND RANGING

(LIDAR)

INFRARED SENSOR



### PRODUCT FEATURES





### **MORE FEATURES**



### HERO SHOTS - NEW FORKEI

TOYOTA



## HERO SHOTS - WAREHOUSE TROLLEY ROBOT

.....

TOYOTA



### HERO SHOTS - SHOWCASE



### COMMERCIALVIDEO



#### mkim9@cca.edu

))

••• (((\*•

?

(Ľ

## THANKYOU

AYDEN KIM ID 5



(()