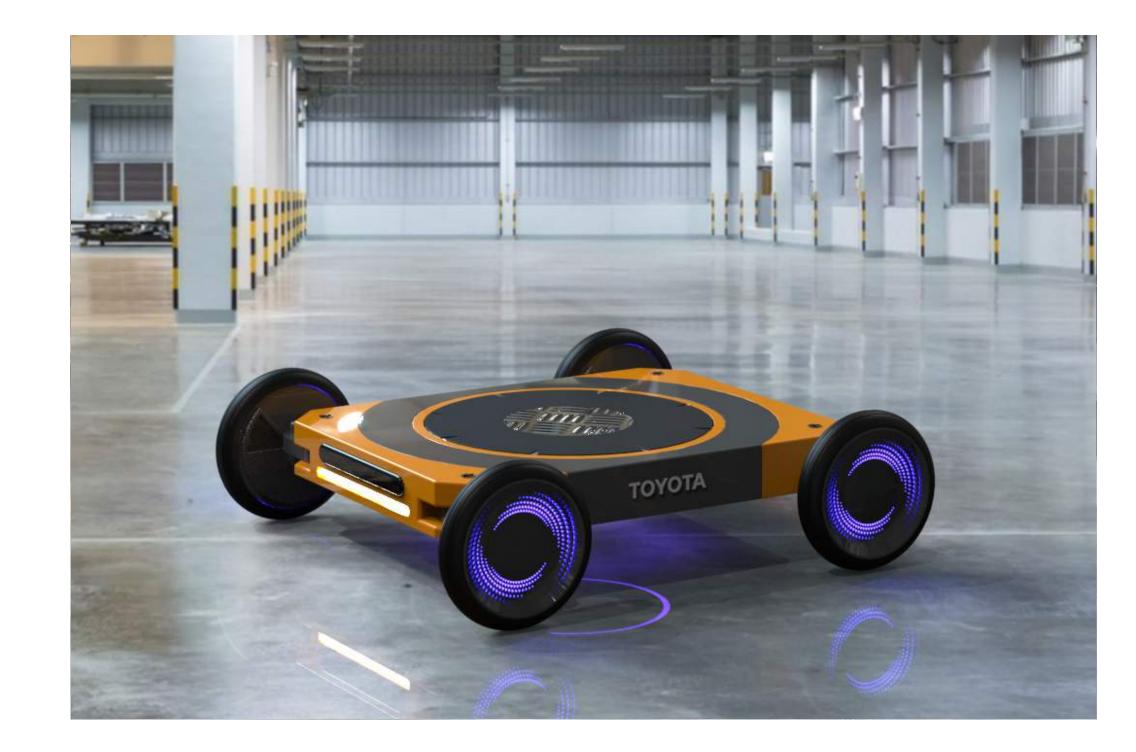

#### 2. WAREHOUSE TROLLEY ROBOT

### FOUR WHEELER MOVEMENT

## HERO SHOTS - WAREHOUSE TROLLEY ROBOT

.....

TOYOTA