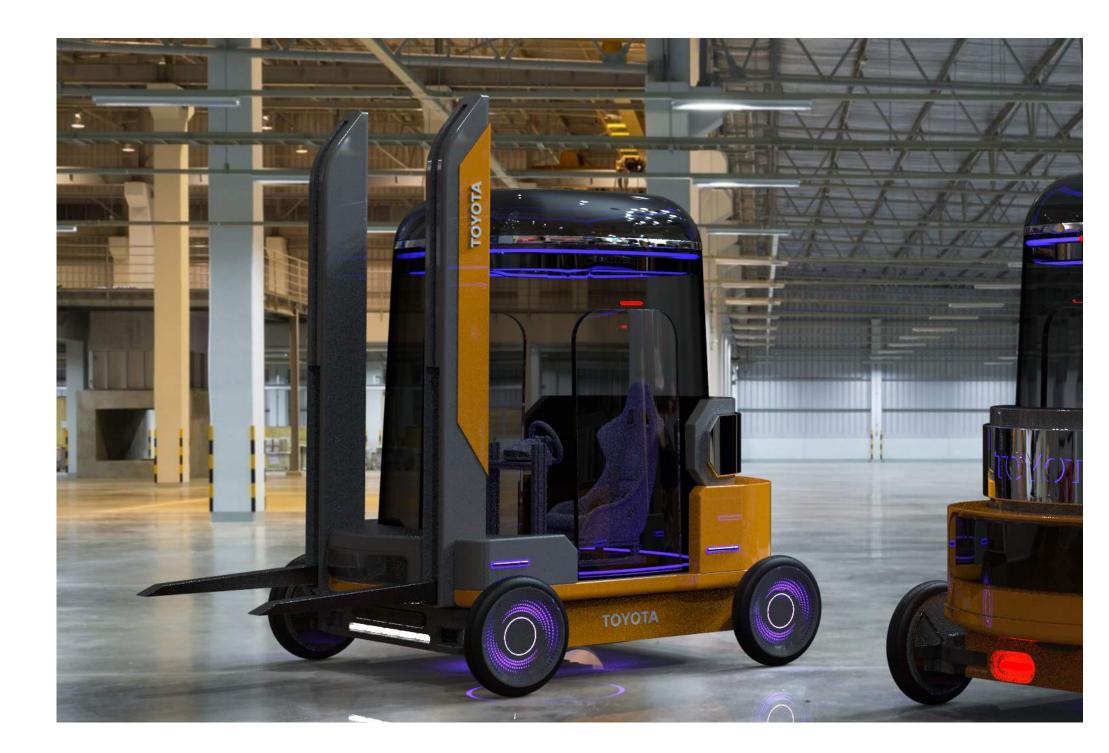

### NEW PRODUCT

I. FORKLIFT

#### 2. TOYOTA DESIGN

### HERO SHOTS - NEW FORKEI

TOYOTA