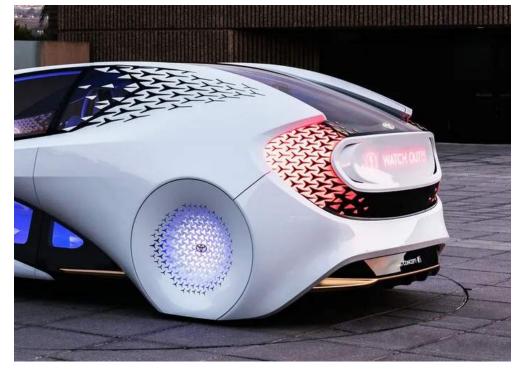

# DETAILS - DESIGN

2. TOYOTA DESIGN

# DETAILS - LIGHTS

#### DETAILS - DEGITAL SCREEN

I. SIGNS 2. CONNECTION

#### DETAILS - SMART SENSORS