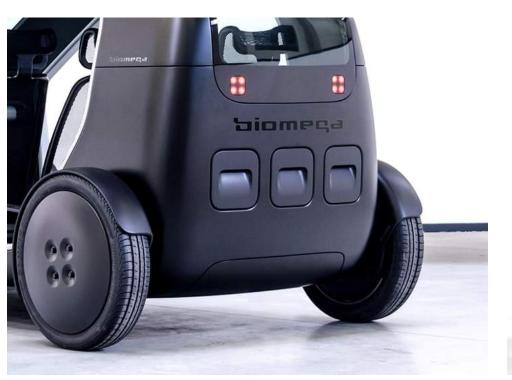

### NEW PRODUCT

I. FORKLIFT

2. WAREHOUSE TROLLEY ROBOT

# DETAILS - DESIGN

2. TOYOTA DESIGN

### FOUR WHEELER MOVEMENT

# DETAILS - LIGHTS

#### DETAILS - DEGITAL SCREEN

I. SIGNS 2. CONNECTION

#### DETAILS - SMART SENSORS