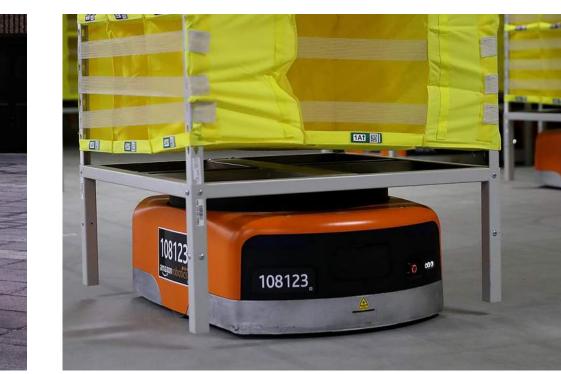

### 2. WAREHOUSE TROLLEY ROBOT

# HERO SHOTS - WAREHOUSE TROLLEY ROBOT

.....

TOYOTA