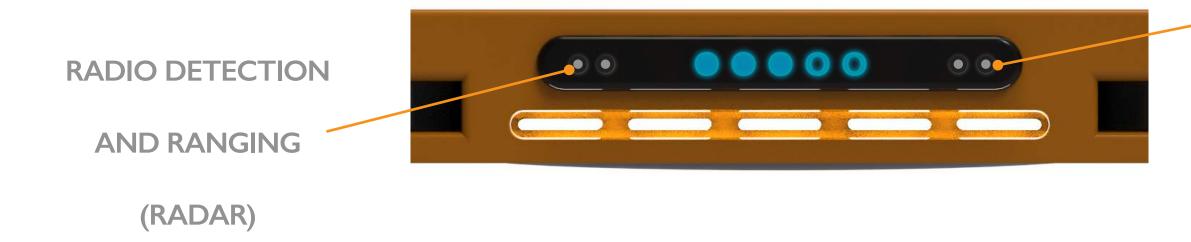

## DETAILS - SMART SENSORS

(SAMELY LOCATED)

### LIGHT DETECTION

### AND RANGING

(LIDAR)

INFRARED SENSOR