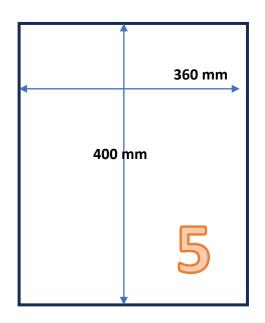

Front Panel - Lower Step (x1)

Front Panel - Top Step (x1)

Support bars (x2)

Back Panel (x1)

Base Panel (x1)