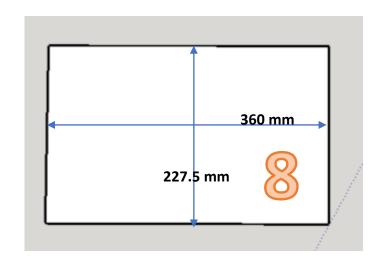

Front Panel - Lower Step (x1)

Front Panel - Top Step (x1)

Support bars (x2)

Back Panel (x1)

Base Panel (x1)