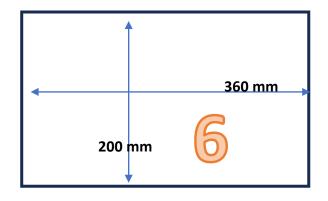

Front Panel - Lower Step (x1)

Front Panel - Top Step (x1)

Support bars (x2)

Back Panel (x1)

Base Panel (x1)