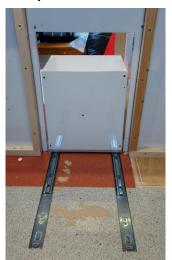

## Photo's of Finished Steps

Finished Steps

\_

Covers with floor tiles

Steps mounted to runners

Side of Steps (x2)

Mid Support Panel(x1)

Mid Step (x1)