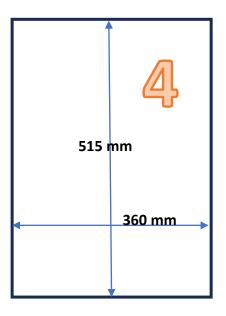

## Making Wooden Steps

Underbed Pull out Steps for Campervan

Assumes use of 15 mm wooden board (adjust measurements if using different wood)

Fitted to floor using Heavy Duty 450mm draw runners.

Approx weight is 15Kg.