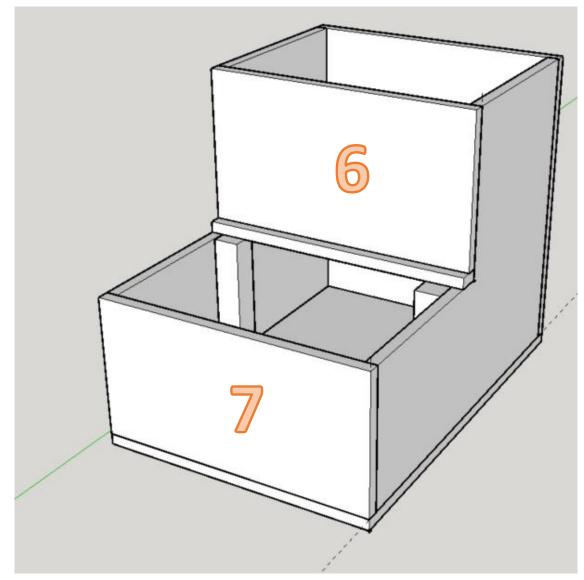

## Photo's of Finished Steps

Finished Steps

\_

Covers with floor tiles

Steps mounted to runners

Side of Steps (x2)

Mid Support Panel(x1)

Mid Step (x1)

Front Panel - Lower Step (x1)

Front Panel - Top Step (x1)

Support bars (x2)

Back Panel (x1)

Base Panel (x1)

## **ASSEMBLY**

Assumption:

All parts made with 15mm board