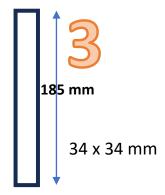

Front Panel - Lower Step (x1)

Front Panel - Top Step (x1)

Support bars (x2)

Back Panel (x1)

Base Panel (x1)