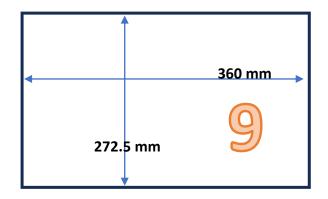

Front Panel - Lower Step (x1)

Front Panel - Top Step (x1)

Support bars (x2)

Back Panel (x1)

Base Panel (x1)