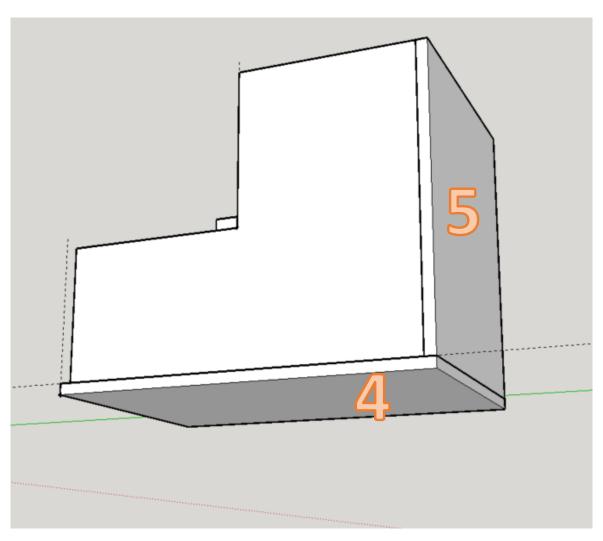

## Photo's of Finished Steps

Finished Steps

\_

Covers with floor tiles

Steps mounted to runners

Side of Steps (x2)

Mid Support Panel(x1)

Mid Step (x1)

Front Panel - Lower Step (x1)

Front Panel - Top Step (x1)

Support bars (x2)

Back Panel (x1)

Base Panel (x1)

## **ASSEMBLY**

Assumption:

All parts made with 15mm board