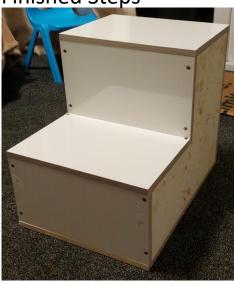

## Photo's of Finished Steps

Finished Steps

\_

Covers with floor tiles

Steps mounted to runners

Side of Steps (x2)

Mid Support Panel(x1)

Mid Step (x1)