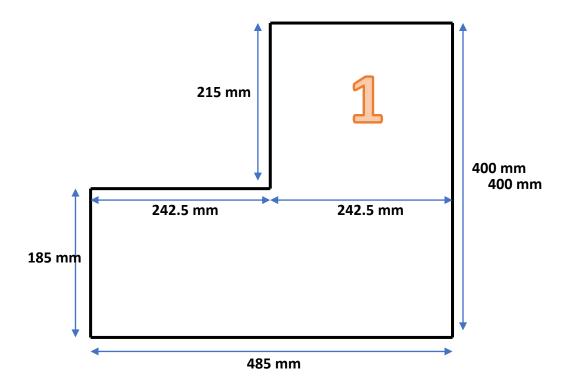

## Photo's of Finished Steps

Finished Steps

\_

Covers with floor tiles

Steps mounted to runners

Side of Steps (x2)

Mid Support Panel(x1)

Mid Step (x1)