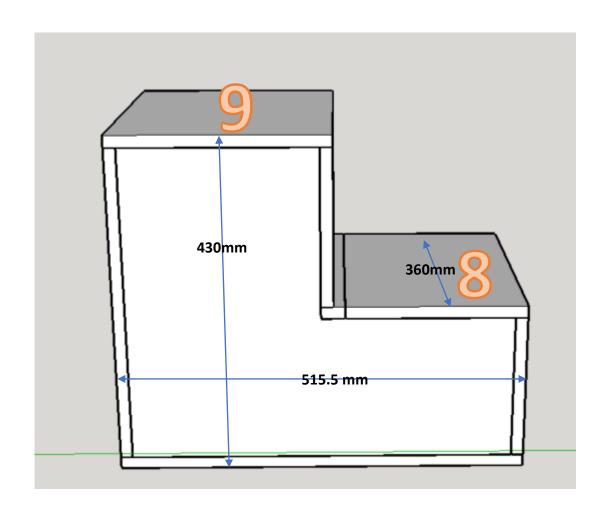

## Making Wooden Steps

Underbed Pull out Steps for Campervan

Assumes use of 15 mm wooden board (adjust measurements if using different wood)

Fitted to floor using Heavy Duty 450mm draw runners.

Approx weight is 15Kg.