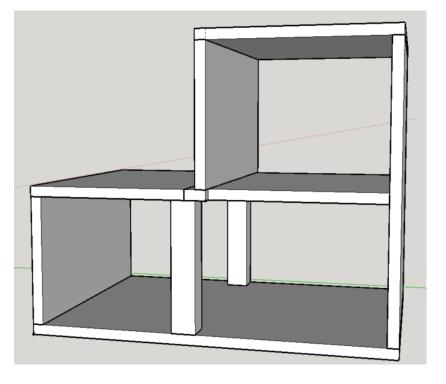

## Photo's of Finished Steps

Finished Steps

\_

Covers with floor tiles

Steps mounted to runners

Side of Steps (x2)

Mid Support Panel(x1)

Mid Step (x1)

Front Panel - Lower Step (x1)

Front Panel - Top Step (x1)

Support bars (x2)

Back Panel (x1)

Base Panel (x1)

## **ASSEMBLY**

Assumption:

All parts made with 15mm board