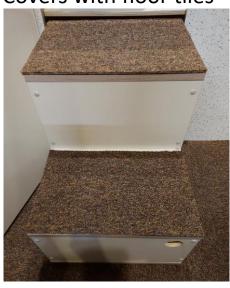

## Photo's of Finished Steps

Finished Steps

\_

Covers with floor tiles

Steps mounted to runners

Side of Steps (x2)

Mid Support Panel(x1)

Mid Step (x1)