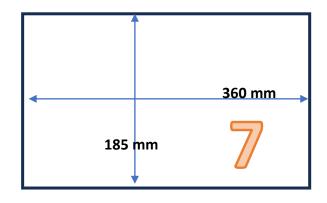

Front Panel - Lower Step (x1)

Front Panel - Top Step (x1)

Support bars (x2)

Back Panel (x1)

Base Panel (x1)