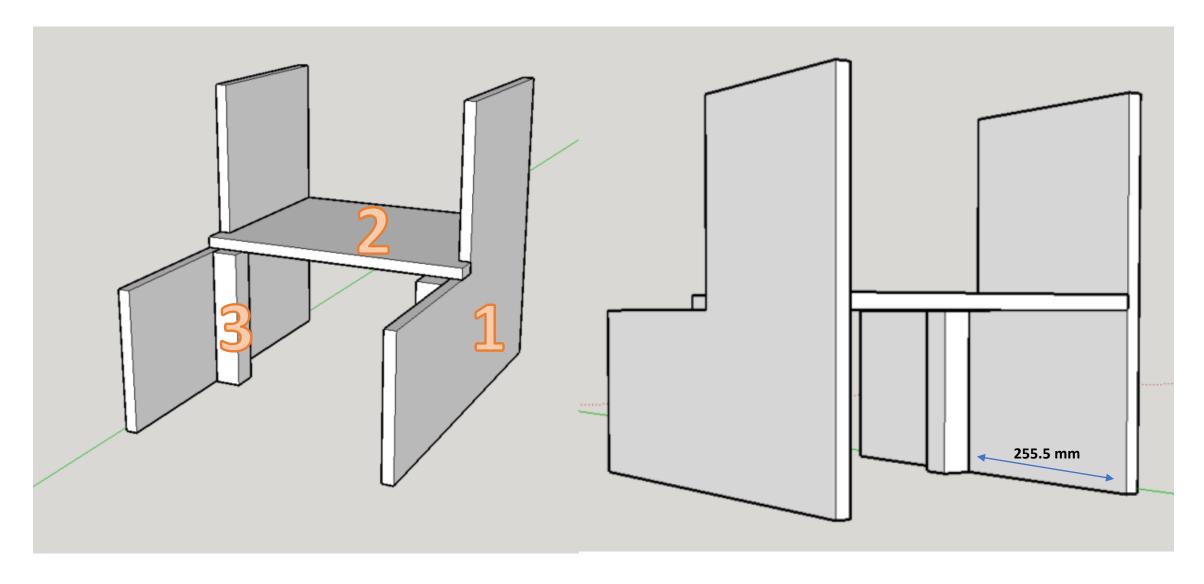

## Photo's of Finished Steps

Finished Steps

\_

Covers with floor tiles

Steps mounted to runners

Side of Steps (x2)

Mid Support Panel(x1)

Mid Step (x1)

Front Panel - Lower Step (x1)

Front Panel - Top Step (x1)

Support bars (x2)

Back Panel (x1)

Base Panel (x1)

## **ASSEMBLY**

Assumption:

All parts made with 15mm board