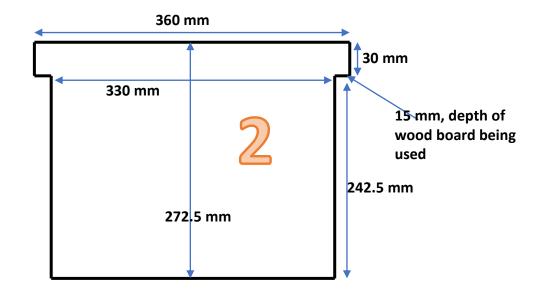

## Photo's of Finished Steps

Finished Steps

\_

Covers with floor tiles

Steps mounted to runners

Side of Steps (x2)

Mid Support Panel(x1)

Mid Step (x1)

Front Panel - Lower Step (x1)

Front Panel - Top Step (x1)

Support bars (x2)

Back Panel (x1)

Base Panel (x1)