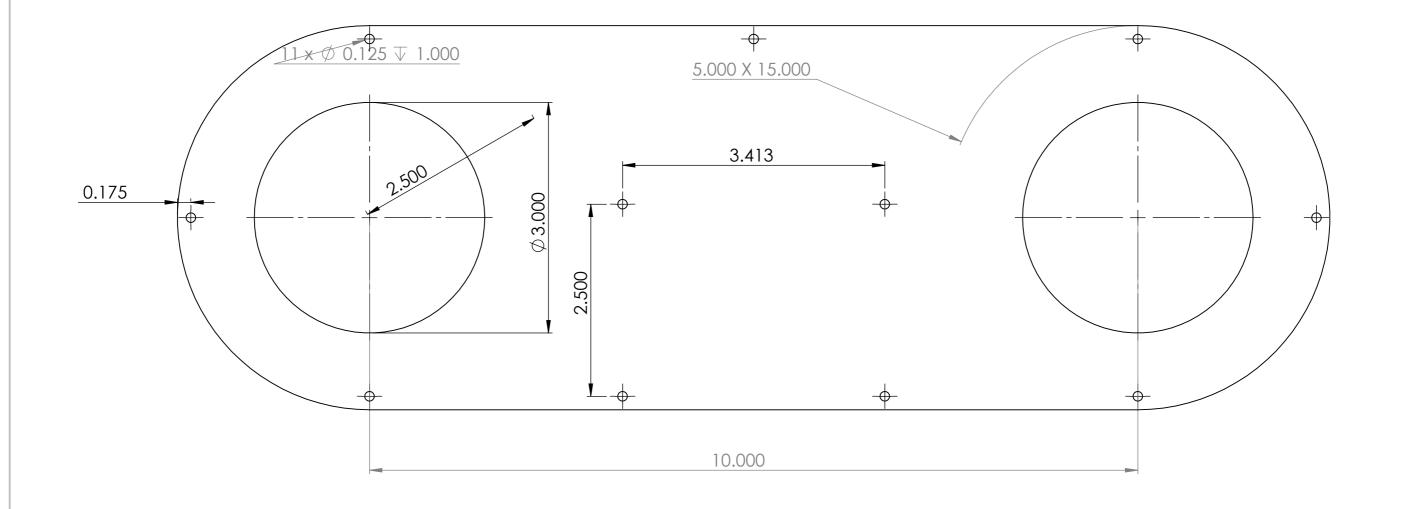

| UNLESS OTHERWISE SPECIFIED: FINISH: DIMENSIONS ARE IN MILLIMETERS SURFACE FINISH: |              |  |        |          |         |    | DEBUR AND<br>BREAK SHARP<br>EDGES | DO NOT SCALE DRAWING |        | REVISION |    |
|-----------------------------------------------------------------------------------|--------------|--|--------|----------|---------|----|-----------------------------------|----------------------|--------|----------|----|
| TOLERANCES:<br>LINEAR:<br>ANGULAR:                                                |              |  |        |          |         |    |                                   |                      |        |          |    |
|                                                                                   | NAME SIGNATU |  | NATURE | URE DATE |         |    |                                   | TITLE:               |        |          |    |
| DRAWN                                                                             |              |  |        |          |         |    |                                   |                      |        |          |    |
| CHK'D                                                                             |              |  |        |          |         |    |                                   |                      |        |          |    |
| APPV'D                                                                            |              |  |        |          |         |    |                                   |                      |        |          |    |
| MFG                                                                               |              |  |        |          |         |    |                                   | 1                    |        |          |    |
| Q.A                                                                               |              |  |        |          | MATERIA | L: |                                   | DWG NO.              | 1      |          |    |
|                                                                                   |              |  |        |          |         |    |                                   | Speaker moun         |        | nount    | A3 |
|                                                                                   |              |  |        |          |         |    |                                   |                      |        |          |    |
|                                                                                   |              |  |        | WEIGHT:  |         |    | SCALE:1:2                         | SHEET                | 1 OF 1 |          |    |