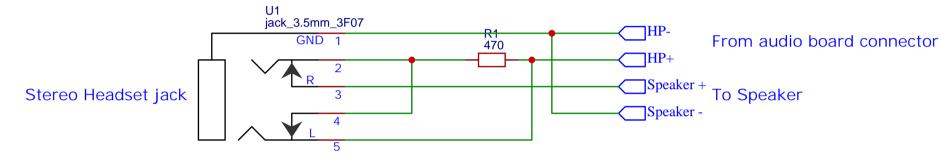

Clever schematic to adapt mono audio output to stereo headset with attenuat - When no headset connected, R1 is bypassed and speaker receives full power - When headset is inserted, speaker is disconnected and R1 is attenuating pow