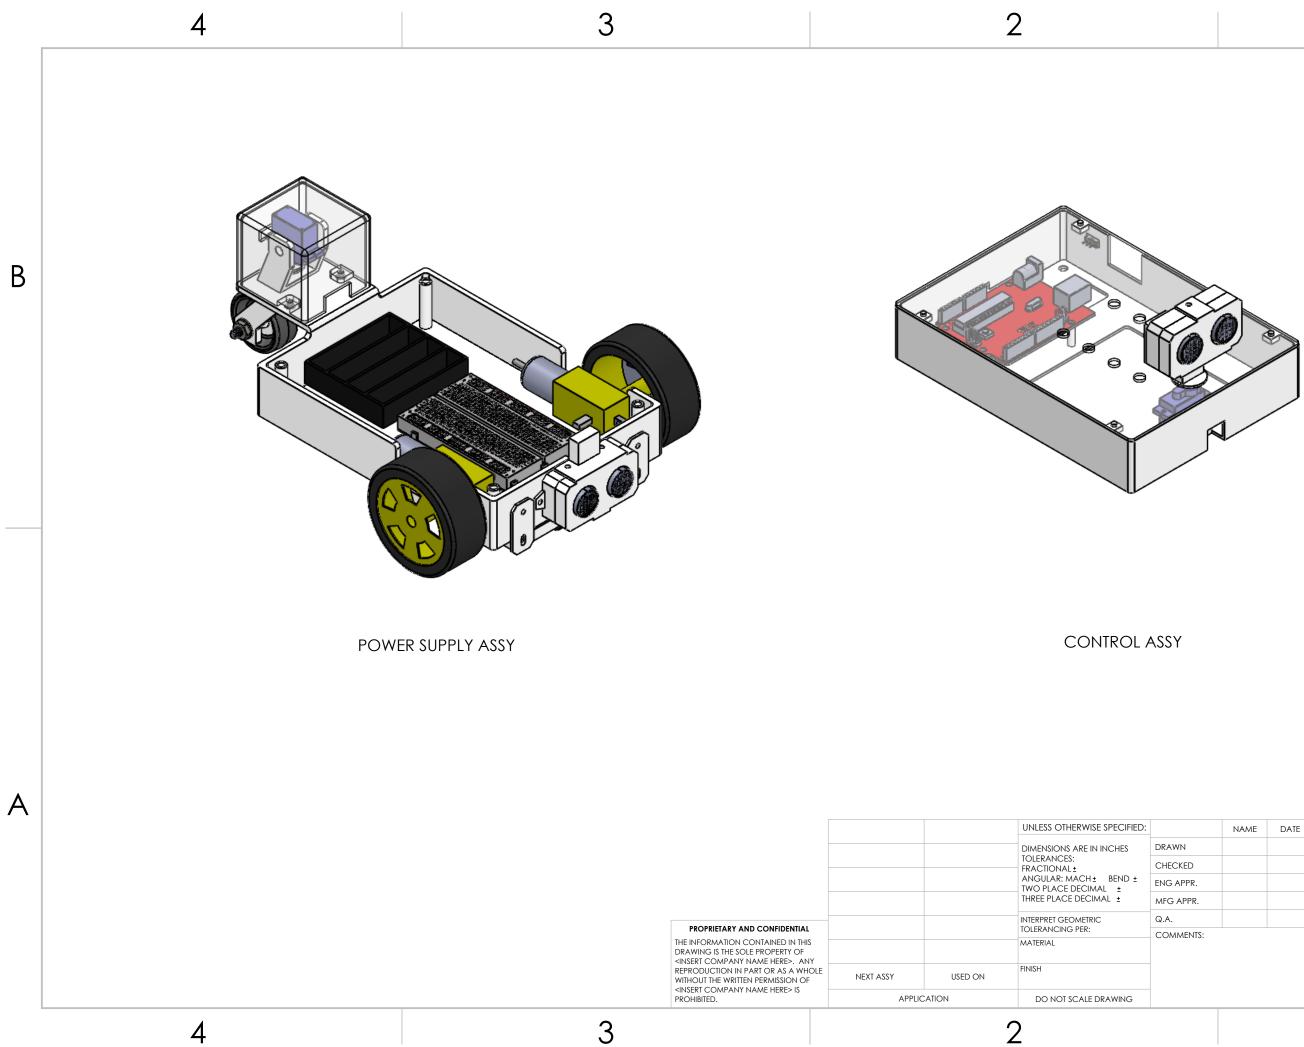

|      |      |      |                                      | A |  |  |  |  |
|------|------|------|--------------------------------------|---|--|--|--|--|
|      | NAME | DATE |                                      |   |  |  |  |  |
| )    |      |      | TITLE:                               |   |  |  |  |  |
| R.   |      |      | SMART CAR                            |   |  |  |  |  |
| R.   |      |      |                                      |   |  |  |  |  |
| NTS: |      |      | ASSY                                 |   |  |  |  |  |
|      |      |      | SIZE DWG. NO. REV                    |   |  |  |  |  |
|      |      |      | SCALE: 1:2 WEIGHT: 1.07 SHEET 4 OF 4 |   |  |  |  |  |
|      |      |      | 1                                    |   |  |  |  |  |