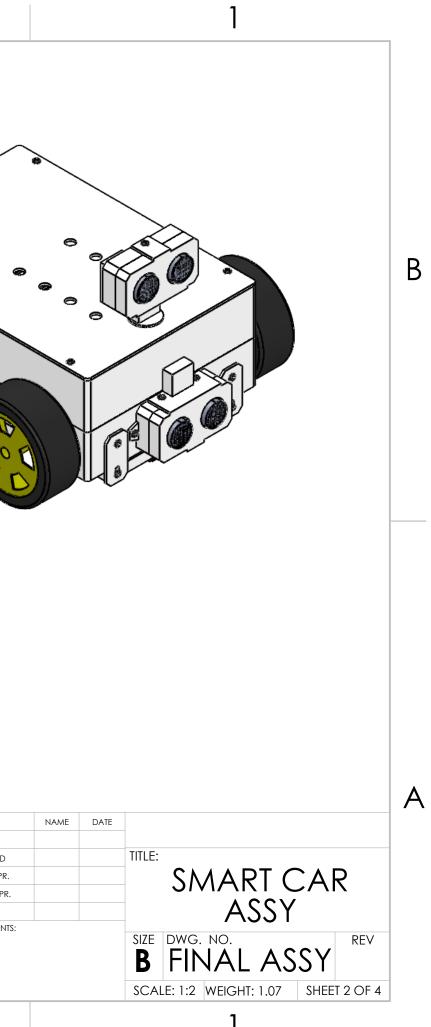

|      |      |      |                                      | A |  |  |  |  |
|------|------|------|--------------------------------------|---|--|--|--|--|
|      | NAME | DATE |                                      |   |  |  |  |  |
| )    |      |      | TITLE:                               |   |  |  |  |  |
| R.   |      |      | SMART CAR                            |   |  |  |  |  |
| R.   |      |      |                                      |   |  |  |  |  |
| NTS: |      |      | ASSY                                 |   |  |  |  |  |
|      |      |      | SIZE DWG. NO. REV                    |   |  |  |  |  |
|      |      |      | SCALE: 1:2 WEIGHT: 1.07 SHEET 4 OF 4 |   |  |  |  |  |
|      |      |      | 1                                    |   |  |  |  |  |