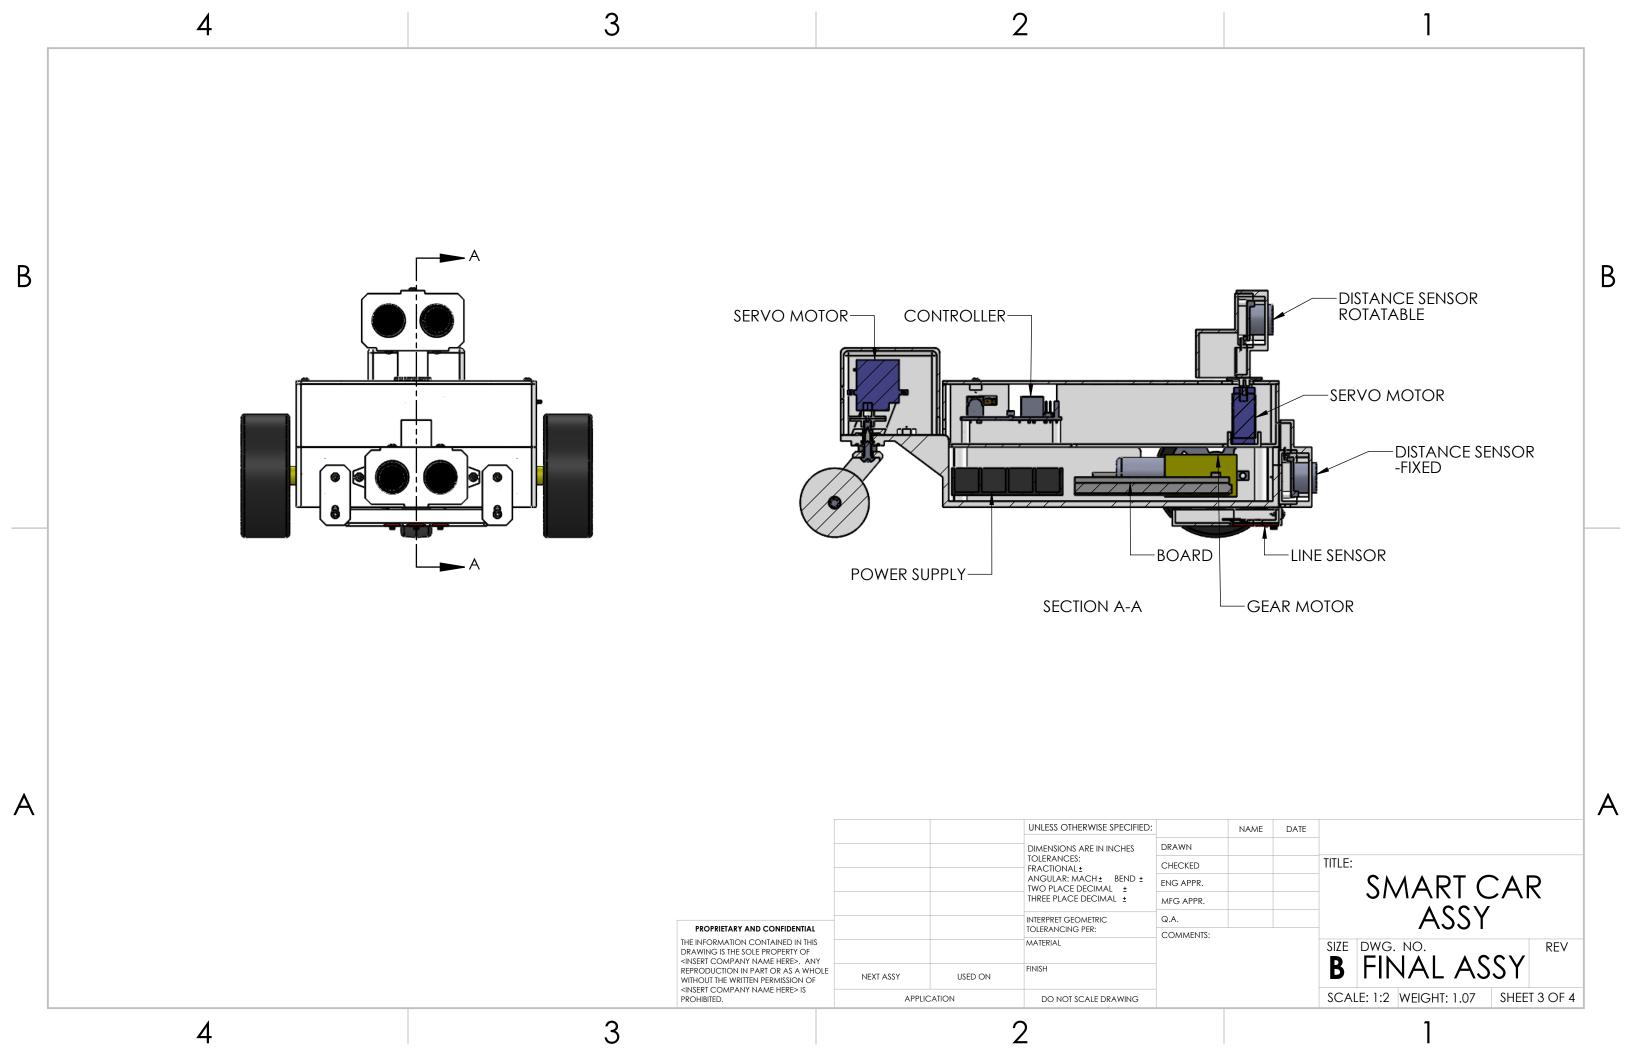

|   | 4 | 3 |                                                                                                                                                                                                                                                                     |                         | 2                                                                                                                                                                                                                                                             |                                                                 |
|---|---|---|---------------------------------------------------------------------------------------------------------------------------------------------------------------------------------------------------------------------------------------------------------------------|-------------------------|---------------------------------------------------------------------------------------------------------------------------------------------------------------------------------------------------------------------------------------------------------------|-----------------------------------------------------------------|
| В |   |   |                                                                                                                                                                                                                                                                     |                         |                                                                                                                                                                                                                                                               |                                                                 |
| A |   |   | PROPRIETARY AND CONFIDENTIAL<br>THE INFORMATION CONTAINED IN THIS<br>ORAWING IS THE SOLE PROPERTY OF<br>SINSERT COMPANY NAME HERE>. ANY<br>REPRODUCTION IN PART OR AS A WHOLE<br>WITHOUT THE WRITTEN PERMISSION OF<br>SINSERT COMPANY NAME HERE>. IS<br>PROHIBITED. | NEXT ASSY<br>APPLICATIO | UNLESS OTHERWISE SPECIFIED:<br>DIMENSIONS ARE IN INCHES<br>TOLERANCES:<br>FRACTIONAL±<br>ANGULA: MACH± BEND±<br>TWO PLACE DECIMAL±<br>THREE PLACE DECIMAL±<br>INTERPRET GEOMETRIC<br>TOLERANCING PER:<br>MATERIAL<br>USED ON FINISH<br>N DO NOT SCALE DRAWING | DRAWN<br>CHECKED<br>ENG APPR.<br>MFG APPR.<br>Q.A.<br>COMMENTS: |
|   | 4 | 3 |                                                                                                                                                                                                                                                                     |                         | 2                                                                                                                                                                                                                                                             |                                                                 |