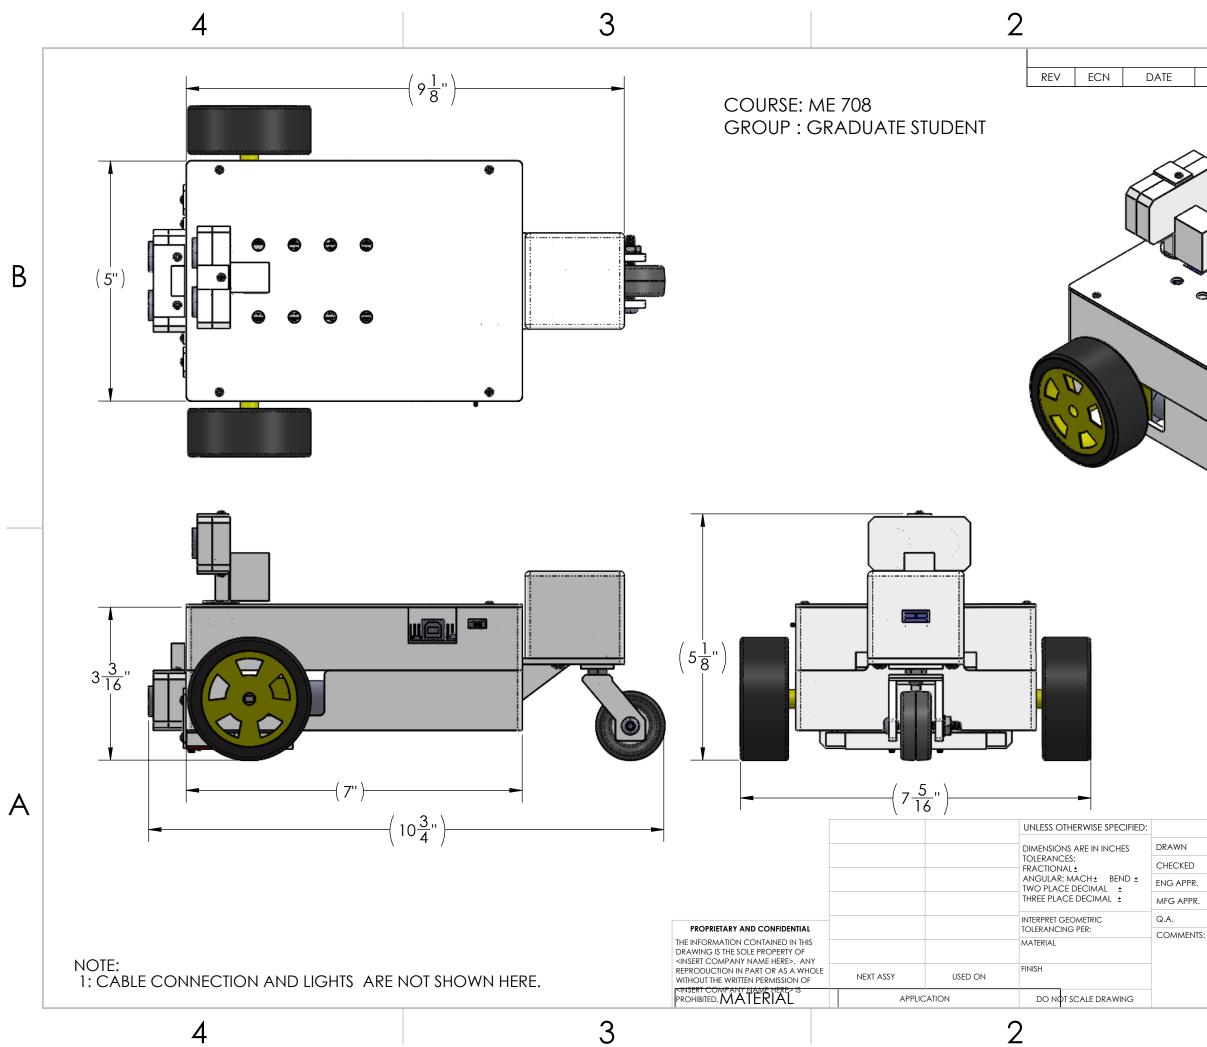

|                        |      |         | 1                                                                           |             |        |   |
|------------------------|------|---------|-----------------------------------------------------------------------------|-------------|--------|---|
|                        |      | REVISIO | NS                                                                          |             |        |   |
|                        |      |         | ESCRIPTION                                                                  |             | G APPR | В |
| D<br>R.<br>vR.<br>NTS: | NAME | DATE    | TITLE:<br>SMAR<br>AS<br>SIZE<br>DWG. NO.<br>B<br>FINAL<br>SCALE: 1:2 WEIGHT | SSY<br>ASS` | REV    | A |