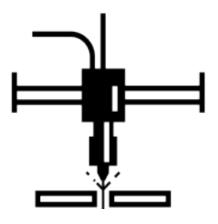

#### **PRODUCTION**

Choose a suitable tree platter. We used 25 mm thick red oak

Use glue to connect the platters to each other

Use the STL file for CNC cutting of the platters