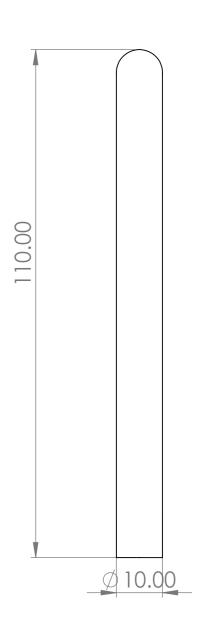

#### DIMENSIONS

Main part - Red oak

# **PRODUCTION**

Drill a hole in the designated area

Drill two holes in the designated

Divide into two parts 60 mm long each, and one part 110 mm long