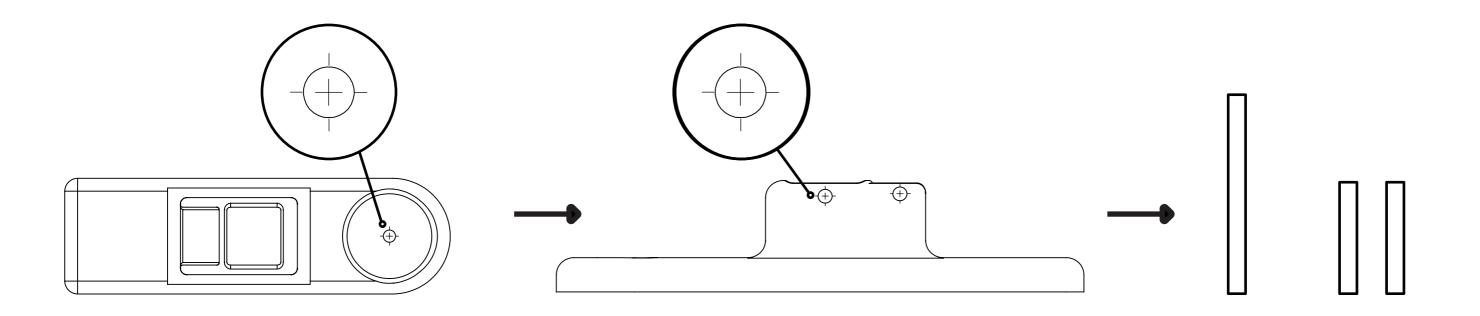

# **PRODUCTION**

Drill a hole in the designated area

Drill two holes in the designated

Divide into two parts 60 mm long each, and one part 110 mm long