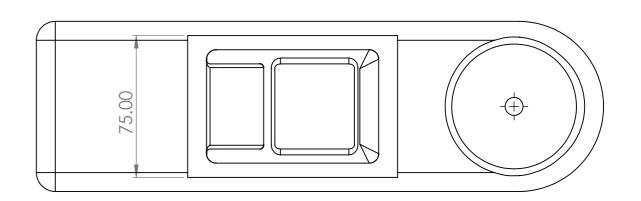

# Fixperts video

https://www.youtube.com/watch?v=ImbNhODDQas

# One handed crochet knitting device



### **PARTS**

CNC cutting -Wooden dowel 5 Ready made Red oak metal hooks 8 mm diameter  $\bigcirc$ 

#### DIMENSIONS

Main part - Red oak







## DIMENSIONS

Hook & Wooden dowel





# FILES



#### **PRODUCTION**











Choose a suitable tree platter. We used 25 mm thick red oak

Use glue to connect the platters to each other

Use the STL file for CNC cutting of the platters

# **PRODUCTION**



Drill a hole in the designated area

Drill two holes in the designated

Divide into two parts 60 mm long each, and one part 110 mm long

### **ASSEMBLY**