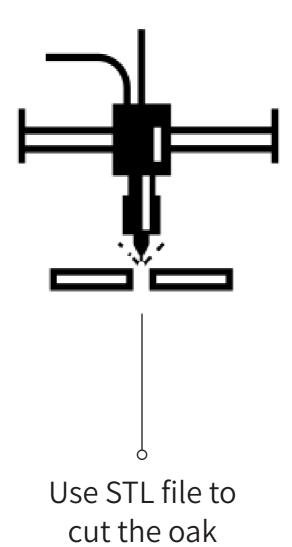

#### **PRODUCTION**

Choose a suitable tree platter. We used 25 mm thick red oak

Use glue to connect the platters to each other

Use the STL file for CNC cutting of the platters