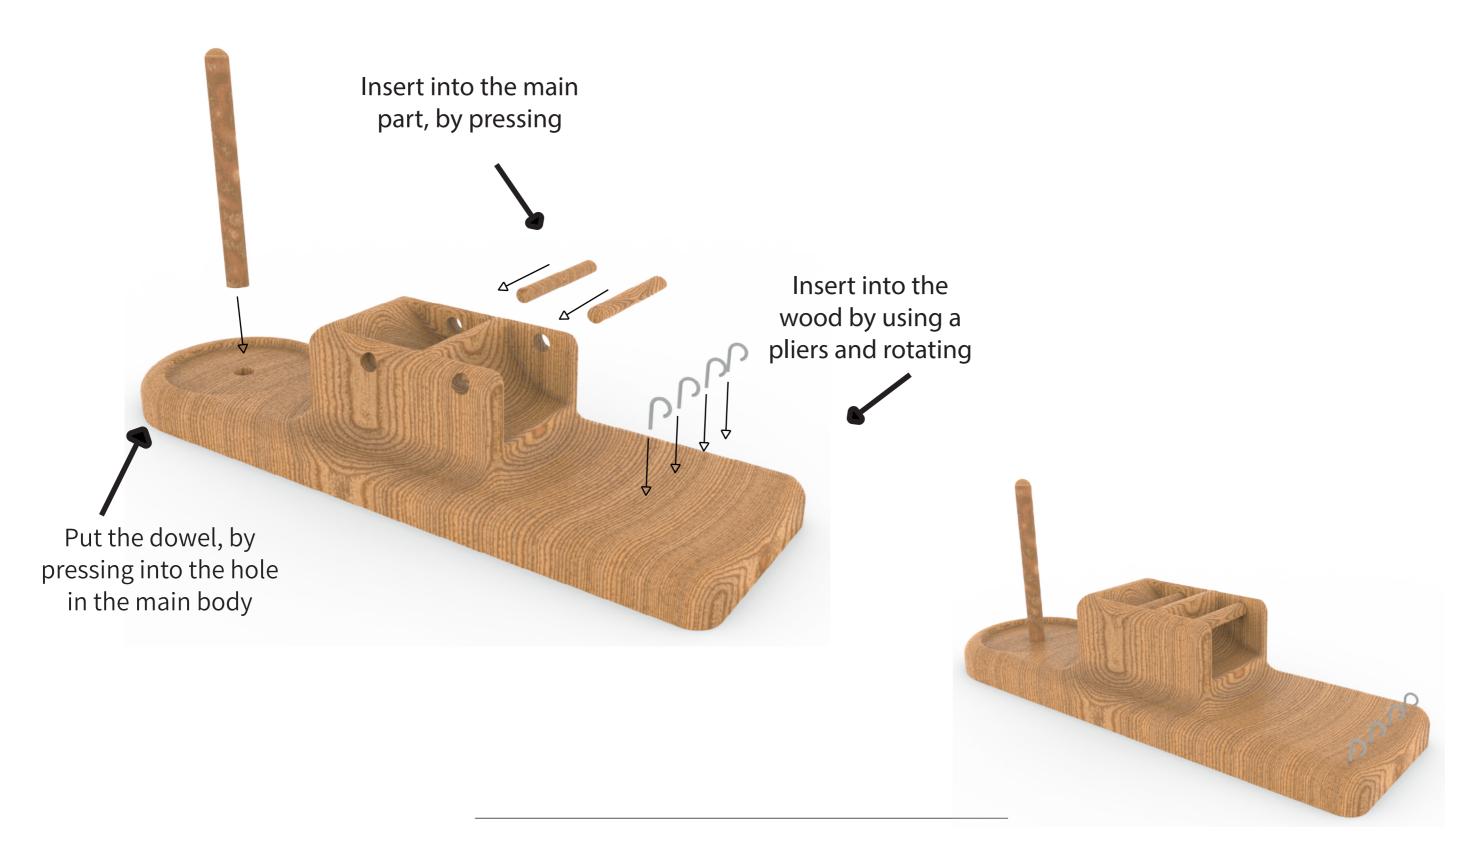

# Fixperts video

https://www.youtube.com/watch?v=ImbNhODDQas

# One handed crochet knitting device



### **PARTS**

CNC cutting -Wooden dowel 5 Ready made Red oak metal hooks 8 mm diameter  $\bigcirc$ 

#### DIMENSIONS

Main part - Red oak







## DIMENSIONS

Hook & Wooden dowel





# FILES



#### **PRODUCTION**











Choose a suitable tree platter. We used 25 mm thick red oak

Use glue to connect the platters to each other

Use the STL file for CNC cutting of the platters

# **PRODUCTION**



Drill a hole in the designated area

Drill two holes in the designated

Divide into two parts 60 mm long each, and one part 110 mm long

### **ASSEMBLY**