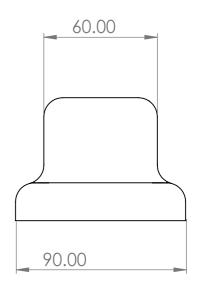

# Fixperts video

https://www.youtube.com/watch?v=ImbNhODDQas

# One handed crochet knitting device



### **PARTS**

CNC cutting -Wooden dowel 5 Ready made Red oak metal hooks 8 mm diameter  $\bigcirc$ 

#### DIMENSIONS

Main part - Red oak







## DIMENSIONS

Hook & Wooden dowel





# FILES



#### **PRODUCTION**











Choose a suitable tree platter. We used 25 mm thick red oak

Use glue to connect the platters to each other

Use the STL file for CNC cutting of the platters

# **PRODUCTION**



Drill a hole in the designated area

Drill two holes in the designated

Divide into two parts 60 mm long each, and one part 110 mm long

### **ASSEMBLY**