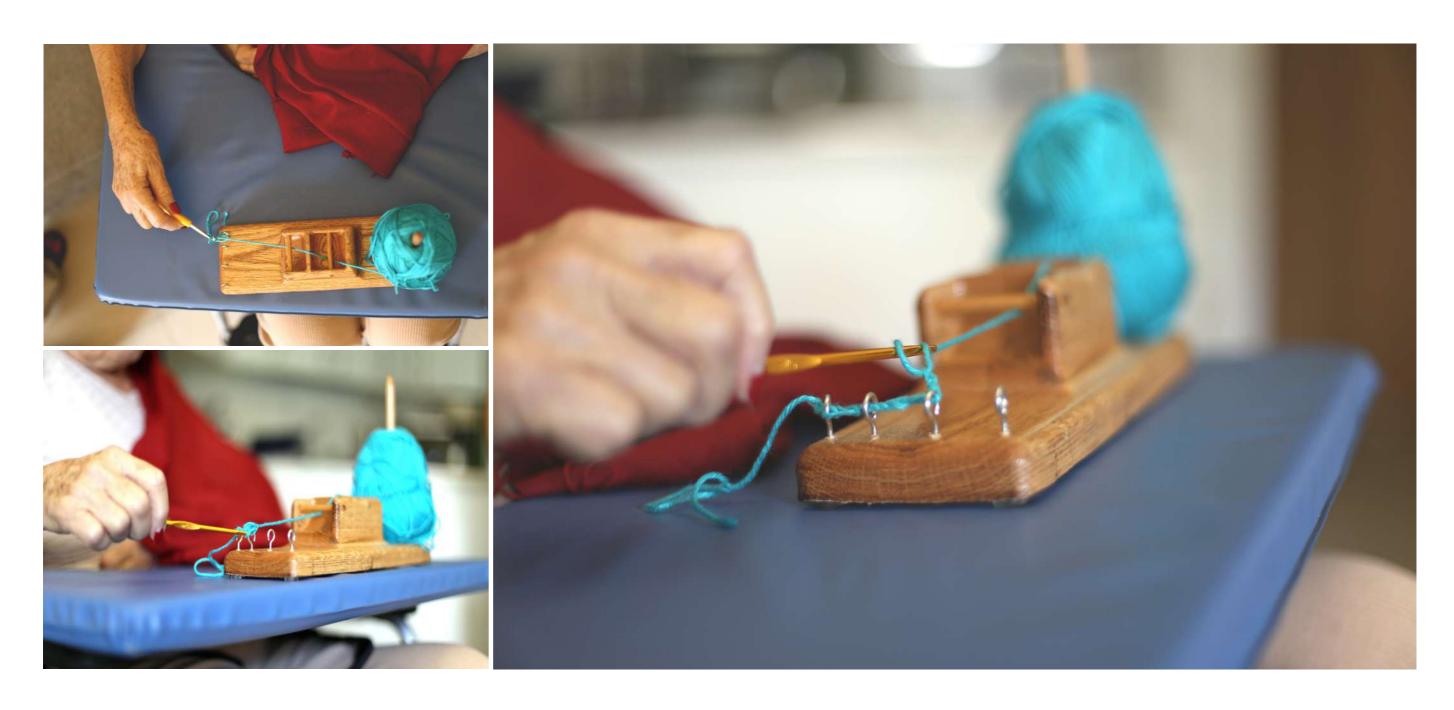

# Fixperts video

https://www.youtube.com/watch?v=ImbNhODDQas

# One handed crochet knitting device

#### **PRODUCTION**

Choose a suitable tree platter. We used 25 mm thick red oak

Use glue to connect the platters to each other

Use the STL file for CNC cutting of the platters

# **PRODUCTION**

Drill a hole in the designated area

Drill two holes in the designated

Divide into two parts 60 mm long each, and one part 110 mm long

### **ASSEMBLY**