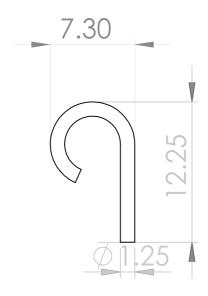

# Fixperts video

https://www.youtube.com/watch?v=ImbNhODDQas

# One handed crochet knitting device



### **PARTS**

CNC cutting -Wooden dowel 5 Ready made Red oak metal hooks 8 mm diameter  $\bigcirc$ 

#### DIMENSIONS

Main part - Red oak







## DIMENSIONS

Hook & Wooden dowel





# FILES



#### **PRODUCTION**











Choose a suitable tree platter. We used 25 mm thick red oak

Use glue to connect the platters to each other

Use the STL file for CNC cutting of the platters

# **PRODUCTION**



Drill a hole in the designated area

Drill two holes in the designated

Divide into two parts 60 mm long each, and one part 110 mm long

### **ASSEMBLY**