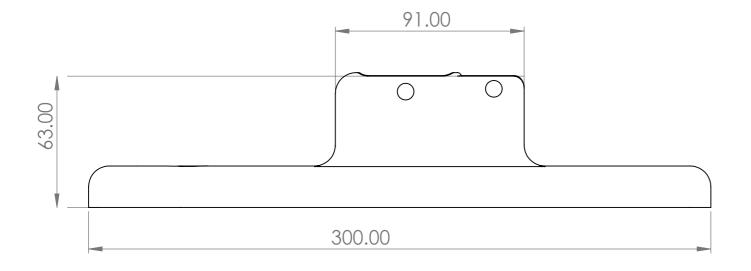

# Fixperts video

https://www.youtube.com/watch?v=ImbNhODDQas

# One handed crochet knitting device



### **PARTS**

CNC cutting -Wooden dowel 5 Ready made Red oak metal hooks 8 mm diameter  $\bigcirc$ 

#### DIMENSIONS

Main part - Red oak







## DIMENSIONS

Hook & Wooden dowel





# FILES



#### **PRODUCTION**











Choose a suitable tree platter. We used 25 mm thick red oak

Use glue to connect the platters to each other

Use the STL file for CNC cutting of the platters

# **PRODUCTION**



Drill a hole in the designated area

Drill two holes in the designated

Divide into two parts 60 mm long each, and one part 110 mm long

### **ASSEMBLY**