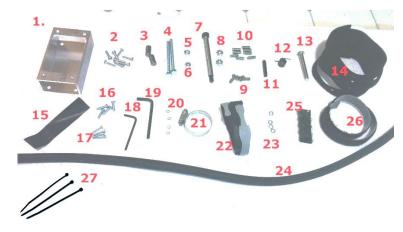

| PACKING LIST |                                        |     |
|--------------|----------------------------------------|-----|
| Line Item    | Description                            | QTY |
| 001          | Frame Tube, Aluminum                   | 1   |
| 002          | Screw, Phillips Thread-Forming         | 8   |
| 003          | Barrel Nut (aka cross dowel)           | 2   |
| 004          | Bolt, 1/4" Thread, 3" Long             | 2   |
| 005          | Nut 1/4"                               | 1   |
| 006          | Nylock Nut 1/4"                        | 1   |
| 007          | Shoulder Bolt                          | 1   |
| 008          | Lock Nut 5/16"                         | 2   |
| 009          | Set Screw, 3/8" Long                   | 6   |
| 010          | Set Screw, 5/8" Long                   | 8   |
| 011          | Spring Pin, 1/4"                       | 1   |
| 012          | Spring                                 | 1   |
| 013          | Bolt, 5/16" Thread, 2-1/2" Length      | 1   |
| 014          | Velcro Strips, 13.5", double sided     | 4   |
| 015          | Hook OR Loop Strip, 4" Adhesive Backed | 1   |
| 016          | Machine Screw-Metric large             | 4   |
| 017          | Machine Screw- Metric small            | 4   |
| 018          | Hex Key small                          | 1   |
| 019          | Hex Key large                          | 1   |
| 020          | Split Washer - small                   | 4   |
| 021          | Hose Clamp                             | 1   |
| 022          | Velcro Wire Ties                       | 4   |
| 023          | Wire Harness, 30"                      | 1   |
| 024          | Split Washer large                     | 4   |
| 025          | Hook AND Loop set, 2" adhesive backed  | 1   |
| 026          | Hook OR Loop strip, 8" adhesive backed | 2   |
| 027          | Plastic cable ties                     | 3   |