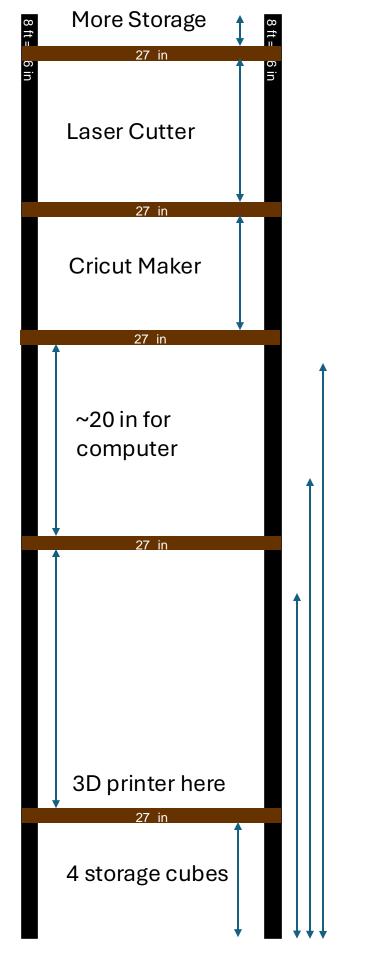

## **Initial Project Notes**

 Gridbeam construction using two-by-twos for the framing and plywood sheets cut into 2 ft squares for the shelves

• Six five shelves total?

- Shelves needed for
  - Cricut
  - 3D printer old (turned into laser cutter)
  - 3D printer new
  - Label and Canon printer (together on same shelf)
  - iMac for device control
  - Storage

## All Materials 4x 8-ft upright, 10x 27-in, 10x 24-in

|       | GUIDE 8 ft             | = 96 in                                                                                                                                                                                                                                                                                                                                                                                                                                                                                                                                                  |             |
|-------|------------------------|----------------------------------------------------------------------------------------------------------------------------------------------------------------------------------------------------------------------------------------------------------------------------------------------------------------------------------------------------------------------------------------------------------------------------------------------------------------------------------------------------------------------------------------------------------|-------------|
|       |                        |                                                                                                                                                                                                                                                                                                                                                                                                                                                                                                                                                          |             |
| 27 in | 27 in                  | 27 in                                                                                                                                                                                                                                                                                                                                                                                                                                                                                                                                                    | 15 in extra |
| 27 in | 27 in                  | 27 in                                                                                                                                                                                                                                                                                                                                                                                                                                                                                                                                                    | 15 in extra |
| 27 in | 27 in                  | 24 in                                                                                                                                                                                                                                                                                                                                                                                                                                                                                                                                                    | 18 in extra |
| 27 in | 27 in                  | 24 in                                                                                                                                                                                                                                                                                                                                                                                                                                                                                                                                                    | 18 in extra |
| 24 in | 24 in                  | 24 in                                                                                                                                                                                                                                                                                                                                                                                                                                                                                                                                                    | 24 in       |
| 24 in | 24 in                  | 24 in                                                                                                                                                                                                                                                                                                                                                                                                                                                                                                                                                    | 24 in       |
|       | 8 ft = 96              | in and a second se |             |
|       | 8 ft = 96              |                                                                                                                                                                                                                                                                                                                                                                                                                                                                                                                                                          |             |
|       | 8 ft = 96<br>8 ft = 96 |                                                                                                                                                                                                                                                                                                                                                                                                                                                                                                                                                          |             |