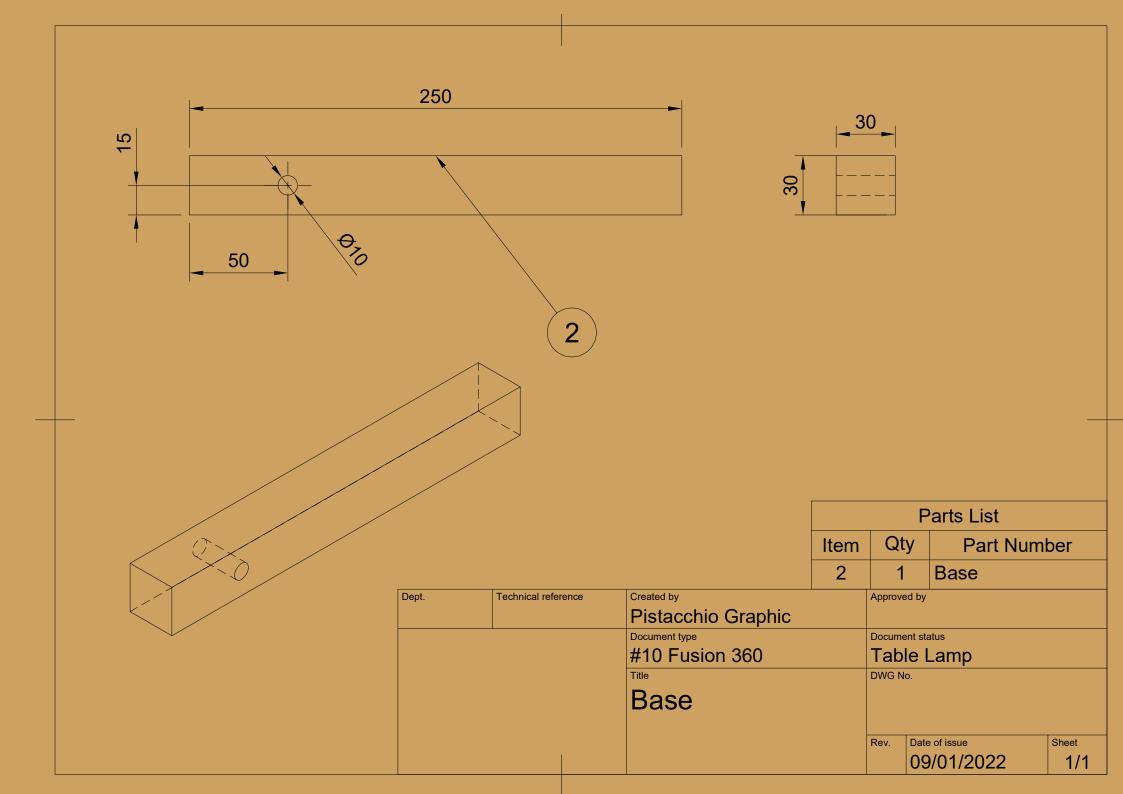

|                      | Parts List |       |  |  |  |  |  |
|----------------------|------------|-------|--|--|--|--|--|
| Item Qty Part Number |            |       |  |  |  |  |  |
| 1                    | 1          | LED   |  |  |  |  |  |
| 2                    | 2          | Base  |  |  |  |  |  |
| 3                    | 1          | Haste |  |  |  |  |  |
| 4                    | 2          | Arm   |  |  |  |  |  |