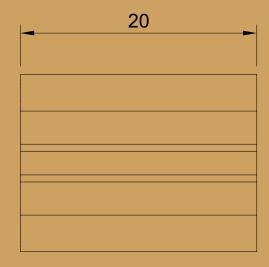

Parts List

|                         |                  |           |                               | Item | Qty              | Part Nu                  | ımber     |
|-------------------------|------------------|-----------|-------------------------------|------|------------------|--------------------------|-----------|
|                         |                  |           |                               | 1    | 1                | Profile                  |           |
| Dept.                   | Technical refere |           | Created by Pistacchio Graphic |      | Approved         | by                       |           |
| , csk                   |                  |           | Document type                 |      | Documen          |                          |           |
| Auton 360<br>Fusion 360 | JAK              | ion inne  | #12 Fusion 360                |      | https<br>DWG No. | ://bit.ly/3QZx>          | K2P       |
|                         | STA              | No.       | Profile 15x15                 |      |                  |                          |           |
| #12<br>EXERCISE         | ALUMIN<br>PROF   | ILE<br>AN |                               |      |                  |                          |           |
| EXERCISE                | 15               |           |                               |      |                  | Date of issue 18/01/2023 | Sheet 1/1 |