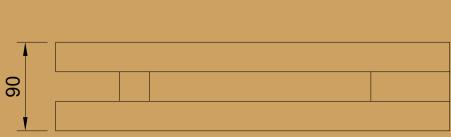

## CAPA

|      | Parts List |                       |  |  |  |  |
|------|------------|-----------------------|--|--|--|--|
| Item | Qty        | Part Number           |  |  |  |  |
| 1    | 1          | Wood big w/ wall hole |  |  |  |  |