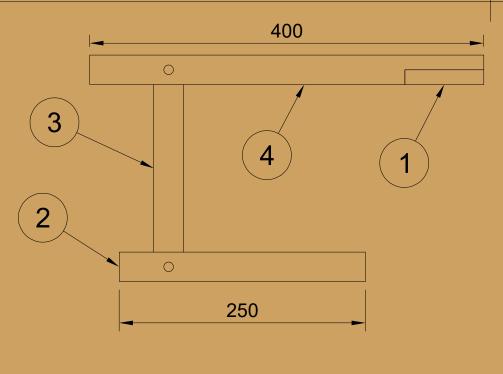

## CAPA

|      | Parts List |                       |  |  |  |  |
|------|------------|-----------------------|--|--|--|--|
| Item | Qty        | Part Number           |  |  |  |  |
| 1    | 1          | Wood big w/ wall hole |  |  |  |  |