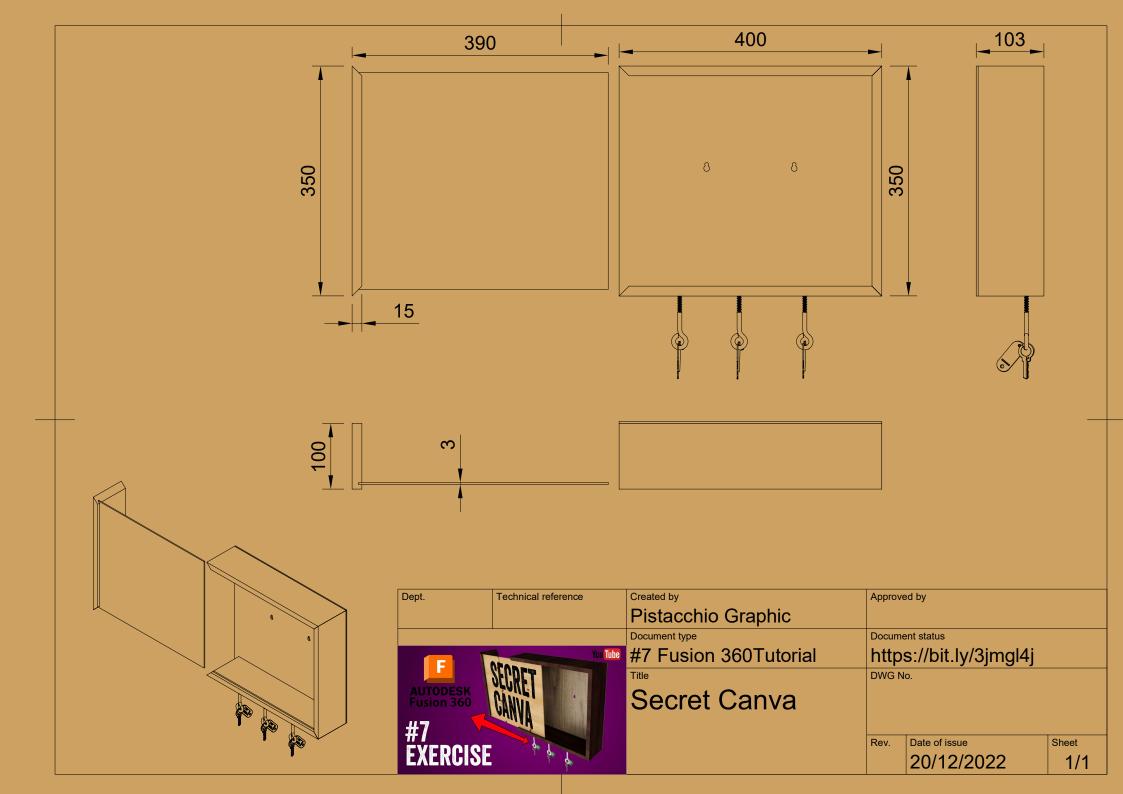

-----|---------------|-------|
|       |                     | Pistacchio Graphic          |        |               |       |
|       |                     | Document type               | Docum  | ent status    |       |
|       |                     | Wood Big with wall hole     |        |               |       |
|       |                     | Title                       | DWG N  | lo.           |       |
|       |                     | #6 Fusion 360-Secret Drawer |        |               |       |
|       |                     |                             |        |               |       |
|       |                     |                             | Rev.   | Date of issue | Sheet |
|       |                     |                             |        | 12/12/2022    | 1/1   |





























| Dept.        | Technical reference