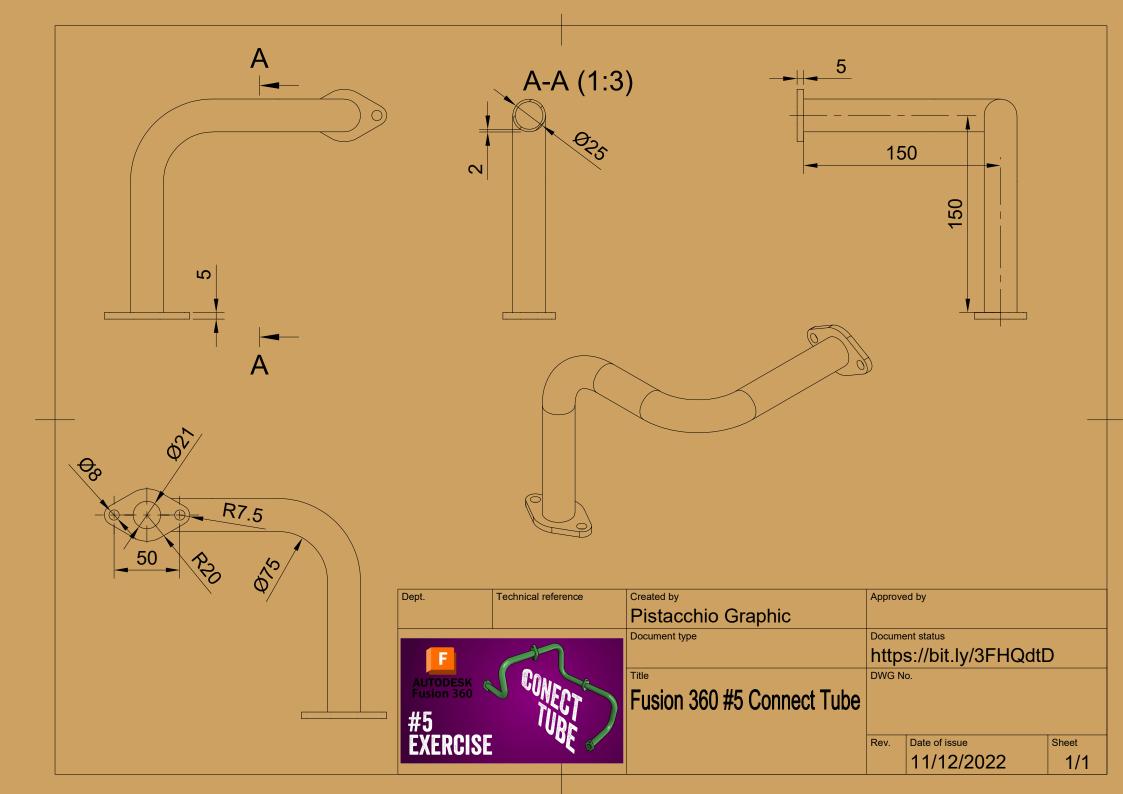

## CAPA

































|      | Parts List |                       |  |  |  |  |
|------|------------|-----------------------|--|--|--|--|
| Item | Qty        | Part Number           |  |  |  |  |
| 1    | 1          | Wood big w/ wall hole |  |  |  |  |

| Dept. | Technical reference | Created by                  | Approv | ed by         |       |
|-------|---------------------|-----------------------------|--------|---------------|-------|
|       |                     | Pistacchio Graphic          |        |               |       |
|       |                     | Document type               | Docum  | ent status    |       |
|       |                     | Wood Big with wall hole     |        |               |       |
|       |                     | Title                       | DWG N  | lo.