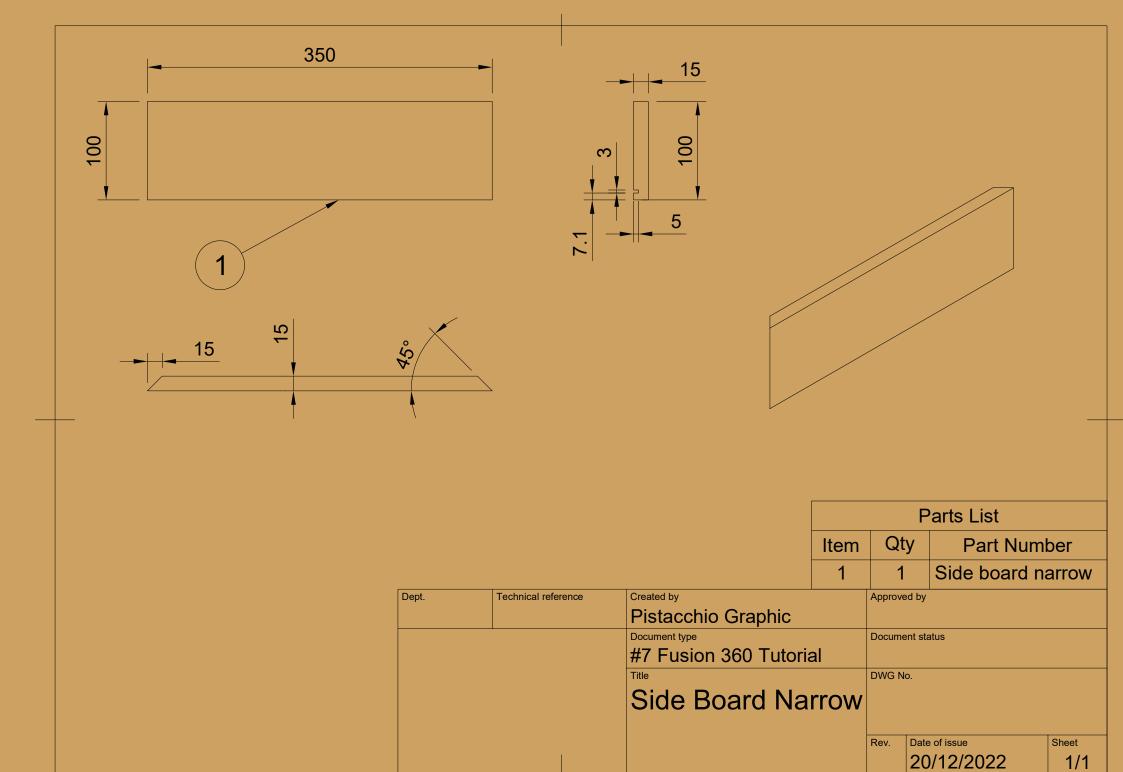

-|---------------|-------|
|       |                     | Pistacchio Graphic          |        |               |       |
|       |                     | Document type               | Docum  | ent status    |       |
|       |                     | Wood Big with wall hole     |        |               |       |
|       |                     | Title                       | DWG N  | lo.           |       |
|       |                     | #6 Fusion 360-Secret Drawer |        |               |       |
|       |                     |                             |        |               |       |
|       |                     |                             | Rev.   | Date of issue | Sheet |
|       |                     |                             |        | 12/12/2022    | 1/1   |





























| Dept.        | Technical reference