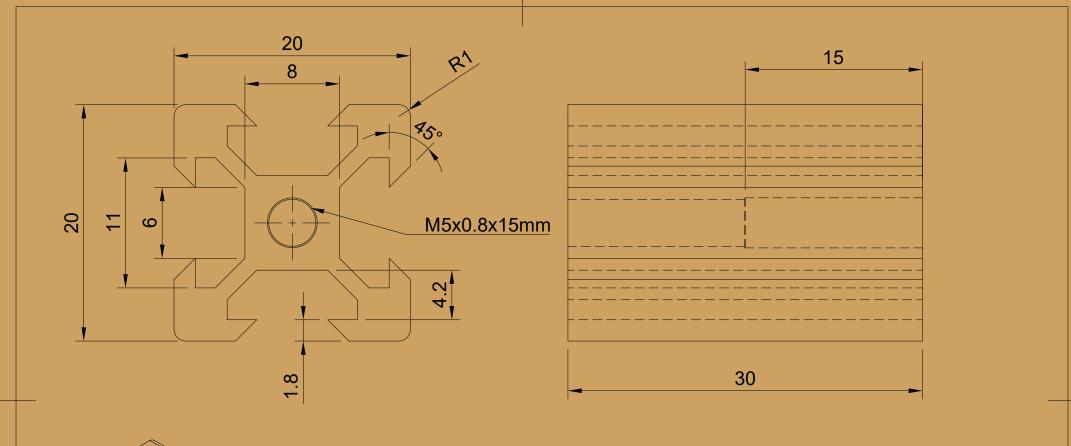

Parts List

|                         |                  |           |                               | Item | Qty              | Part Nu                  | ımber     |
|-------------------------|------------------|-----------|-------------------------------|------|------------------|--------------------------|-----------|
|                         |                  |           |                               | 1    | 1                | Profile                  |           |
| Dept.                   | Technical refere |           | Created by Pistacchio Graphic |      | Approved         | by                       |           |
| , csk                   |                  |           | Document type                 |      | Documen          |                          |           |
| Auton 360<br>Fusion 360 | JAK              | ion inne  | #12 Fusion 360                |      | https<br>DWG No. | ://bit.ly/3QZx>          | K2P       |
|                         | STA              | No.       | Profile 15x15                 |      |                  |                          |           |
| #12<br>EXERCISE         | ALUMIN<br>PROF   | ILE<br>AN |                               |      |                  |                          |           |
| EXERCISE                | 15               |           |                               |      |                  | Date of issue 18/01/2023 | Sheet 1/1 |