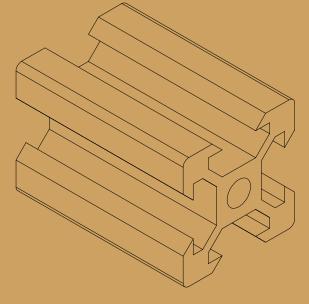

Parts List

|                         |                  |           |                               | Item | Qty              | Part Nu                  | ımber     |
|-------------------------|------------------|-----------|-------------------------------|------|------------------|--------------------------|-----------|
|                         |                  |           |                               | 1    | 1                | Profile                  |           |
| Dept.                   | Technical refere |           | Created by Pistacchio Graphic |      | Approved         | by                       |           |
| , csk                   |                  |           | Document type                 |      | Documen          |                          |           |
| Auton 360<br>Fusion 360 | JAK              | ion inne  | #12 Fusion 360                |      | https<br>DWG No. | ://bit.ly/3QZx>          | K2P       |
|                         | STA              | No.       | Profile 15x15                 |      |                  |                          |           |
| #12<br>EXERCISE         | ALUMIN<br>PROF   | ILE<br>AN |                               |      |                  |                          |           |
| EXERCISE                | 15               |           |                               |      |                  | Date of issue 18/01/2023 | Sheet 1/1 |