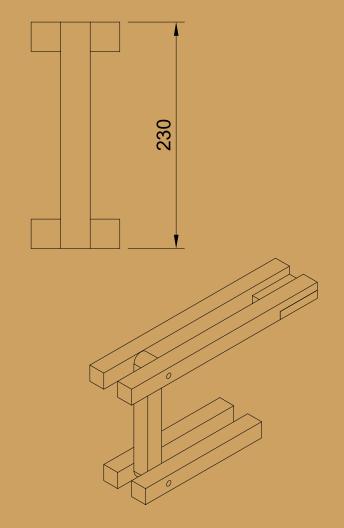

|                      | Parts List |       |  |  |  |  |  |
|----------------------|------------|-------|--|--|--|--|--|
| Item Qty Part Number |            |       |  |  |  |  |  |
| 1                    | 1          | LED   |  |  |  |  |  |
| 2                    | 2          | Base  |  |  |  |  |  |
| 3                    | 1          | Haste |  |  |  |  |  |
| 4                    | 2          | Arm   |  |  |  |  |  |