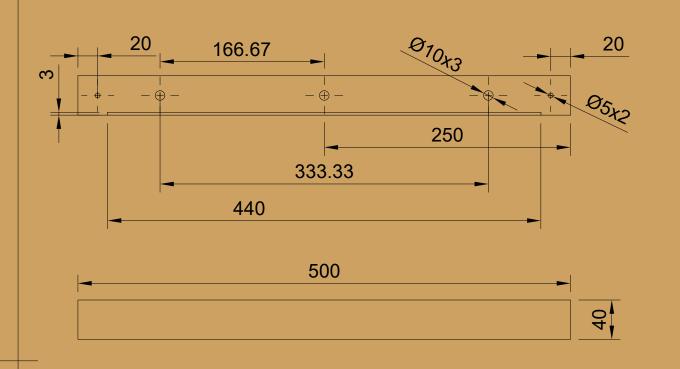

## CAPA

|      | Parts List |                       |  |  |  |  |
|------|------------|-----------------------|--|--|--|--|
| Item | Qty        | Part Number           |  |  |  |  |
| 1    | 1          | Wood big w/ wall hole |  |  |  |  |