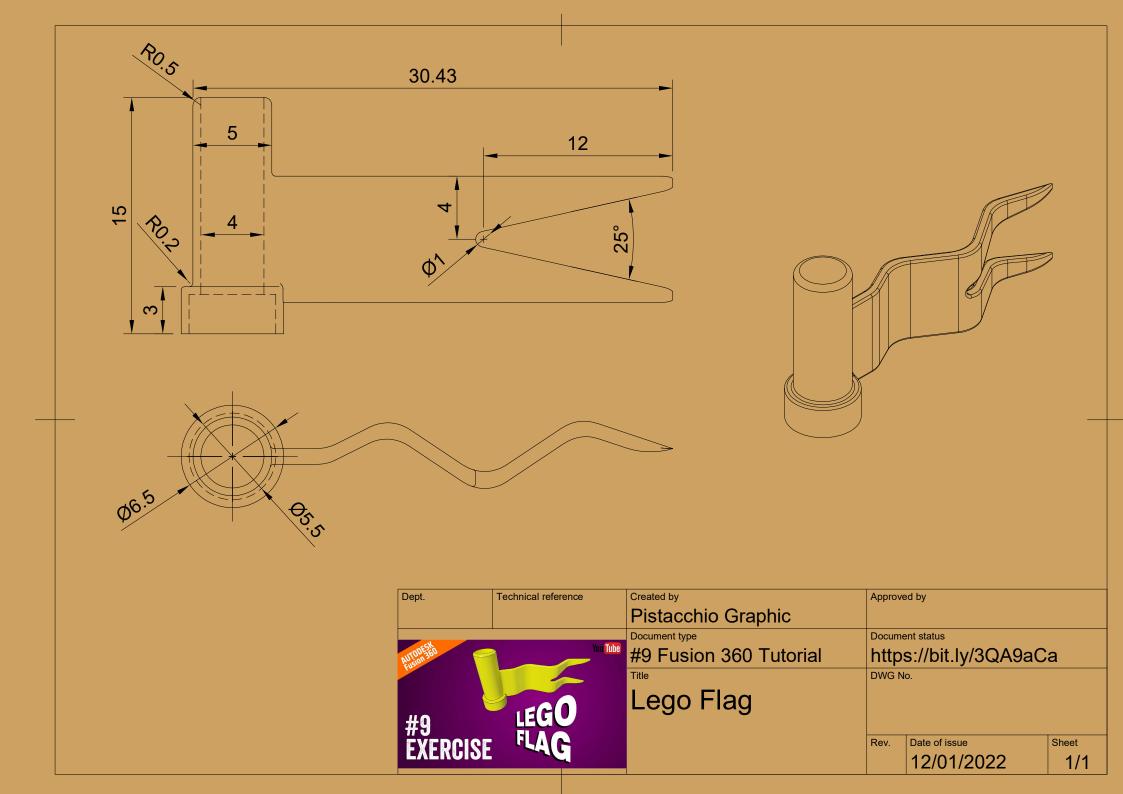

|                      | Parts List |       |  |  |  |  |  |
|----------------------|------------|-------|--|--|--|--|--|
| Item Qty Part Number |            |       |  |  |  |  |  |
| 1                    | 1          | LED   |  |  |  |  |  |
| 2                    | 2          | Base  |  |  |  |  |  |
| 3                    | 1          | Haste |  |  |  |  |  |
| 4                    | 2          | Arm   |  |  |  |  |  |