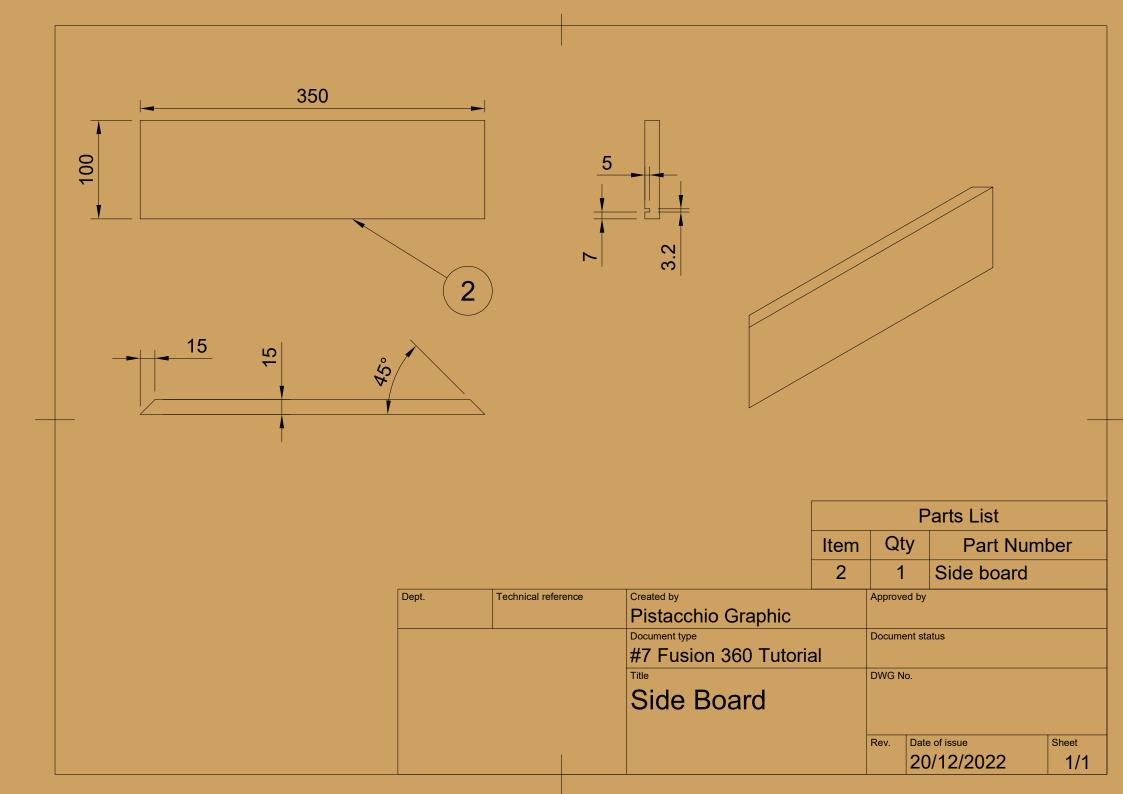

## CAPA

|      | Parts List |                       |  |  |  |  |
|------|------------|-----------------------|--|--|--|--|
| Item | Qty        | Part Number           |  |  |  |  |
| 1    | 1          | Wood big w/ wall hole |  |  |  |  |