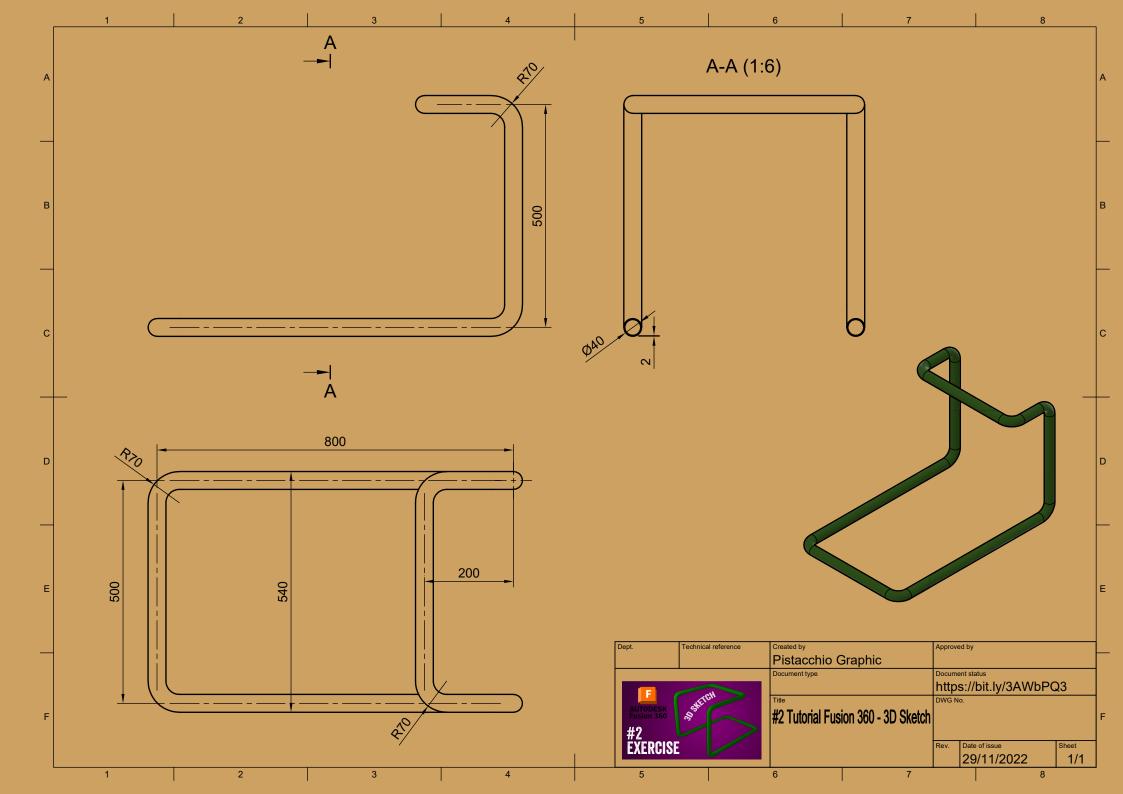

|                      | Parts List |       |  |  |  |  |  |
|----------------------|------------|-------|--|--|--|--|--|
| Item Qty Part Number |            |       |  |  |  |  |  |
| 1                    | 1          | LED   |  |  |  |  |  |
| 2                    | 2          | Base  |  |  |  |  |  |
| 3                    | 1          | Haste |  |  |  |  |  |
| 4                    | 2          | Arm   |  |  |  |  |  |