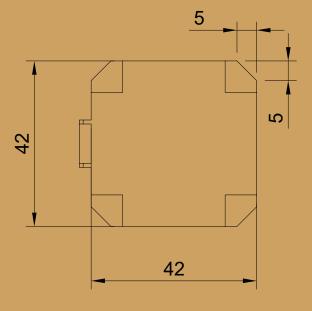

| Dept. | Technical reference | Created by              | Approv | ved by        |       |  |
|-------|---------------------|-------------------------|--------|---------------|-------|--|
|       |                     | Pistacchio Graphic      |        |               |       |  |
|       |                     | Document type           | Docum  | ent status    |       |  |
|       |                     | #11 Fusion 360 Tutorial |        |               |       |  |
|       |                     | Title                   |        | DWG No.       |       |  |
|       |                     | Base                    |        |               |       |  |
|       |                     |                         |        |               |       |  |
|       |                     |                         | Rev.   | Date of issue | Sheet |  |
|       |                     |                         |        | 12/01/2023    | 1/1   |  |