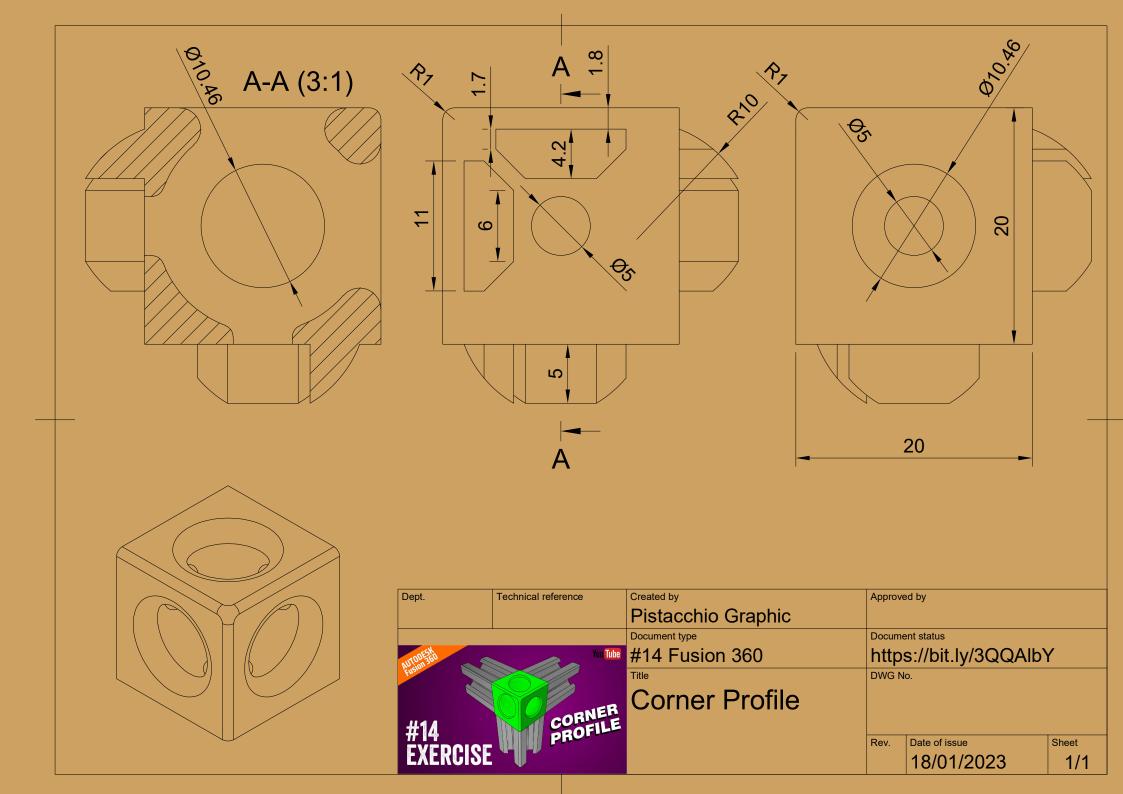

|
| , csk                   |                  |           | Document type                 |      | Documen          |                          |           |
| Auton 360<br>Fusion 360 | JAK              | ion inne  | #12 Fusion 360                |      | https<br>DWG No. | ://bit.ly/3QZx>          | K2P       |
|                         | STA              | No.       | Profile 15x15                 |      |                  |                          |           |
| #12<br>EXERCISE         | ALUMIN<br>PROF   | ILE<br>AN |                               |      |                  |                          |           |
| EXERCISE                | 15               |           |                               |      |                  | Date of issue 18/01/2023 | Sheet 1/1 |