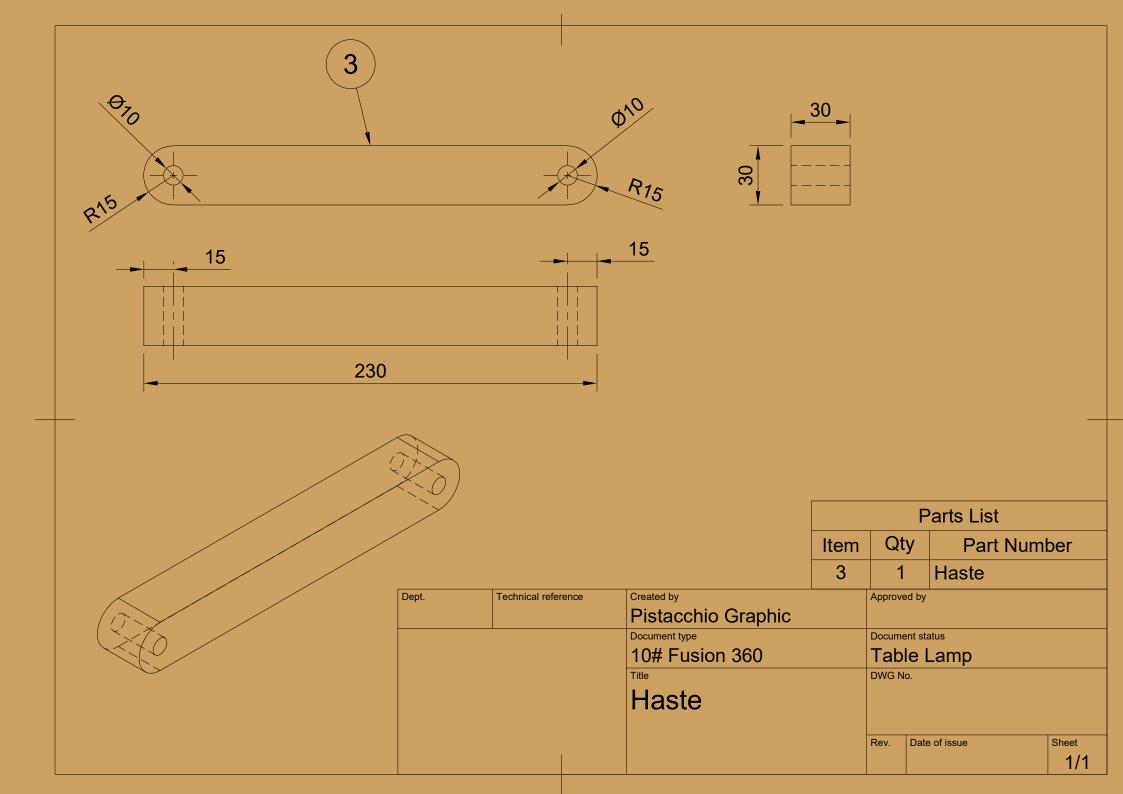

|                      | Parts List |       |  |  |  |  |  |
|----------------------|------------|-------|--|--|--|--|--|
| Item Qty Part Number |            |       |  |  |  |  |  |
| 1                    | 1          | LED   |  |  |  |  |  |
| 2                    | 2          | Base  |  |  |  |  |  |
| 3                    | 1          | Haste |  |  |  |  |  |
| 4                    | 2          | Arm   |  |  |  |  |  |