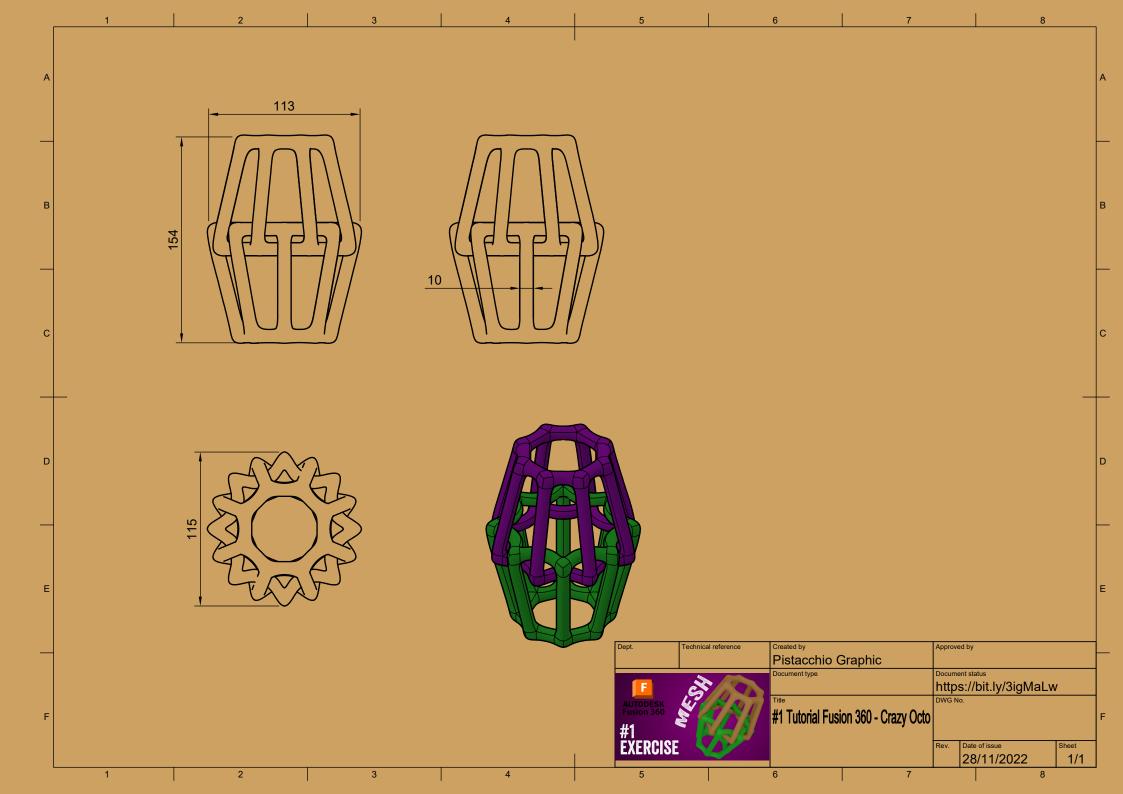

## CAPA

|      | Parts List |                       |  |  |  |  |
|------|------------|-----------------------|--|--|--|--|
| Item | Qty        | Part Number           |  |  |  |  |
| 1    | 1          | Wood big w/ wall hole |  |  |  |  |