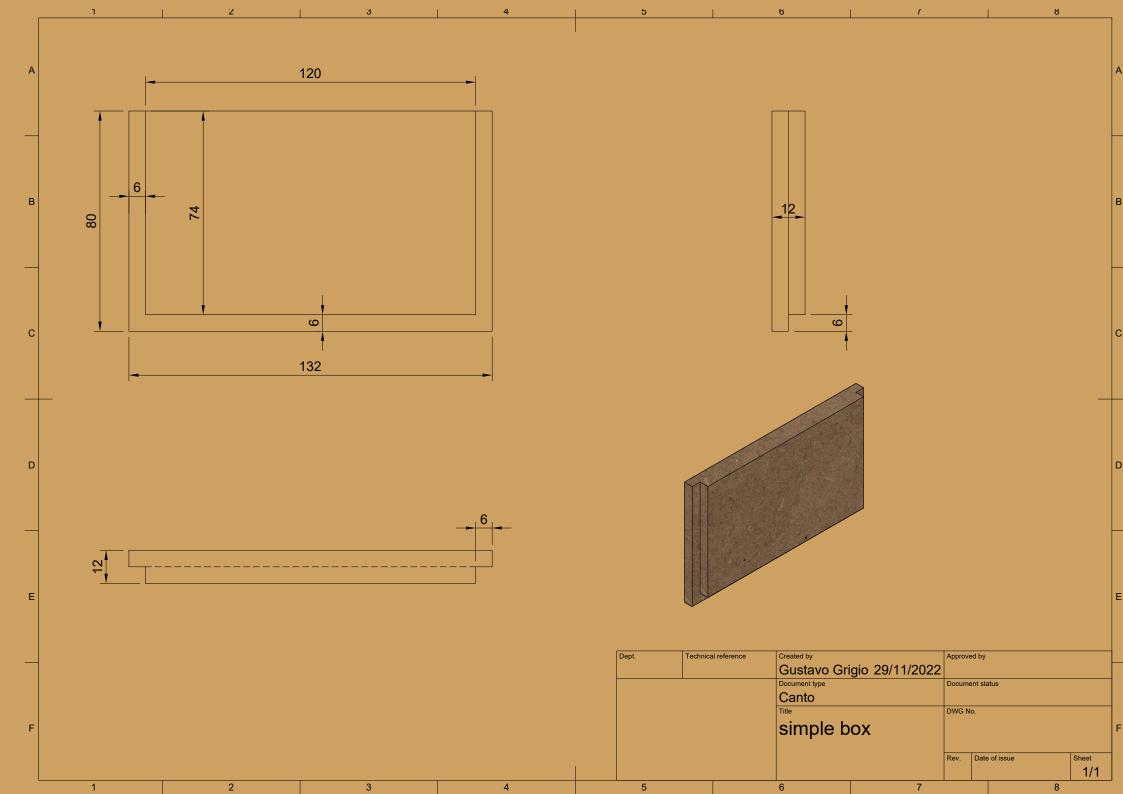

## CAPA

|      | Parts List |                       |  |  |  |  |
|------|------------|-----------------------|--|--|--|--|
| Item | Qty        | Part Number           |  |  |  |  |
| 1    | 1          | Wood big w/ wall hole |  |  |  |  |