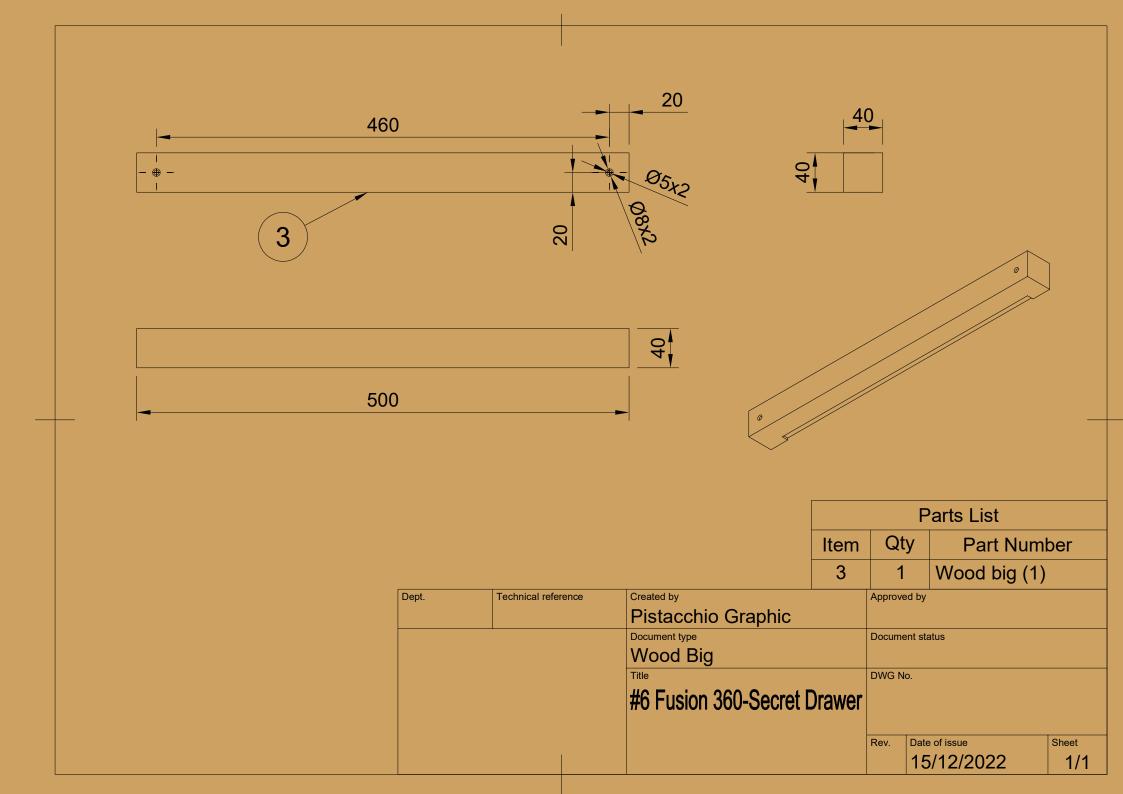

## CAPA

|      | Parts List |                       |  |  |  |  |
|------|------------|-----------------------|--|--|--|--|
| Item | Qty        | Part Number           |  |  |  |  |
| 1    | 1          | Wood big w/ wall hole |  |  |  |  |