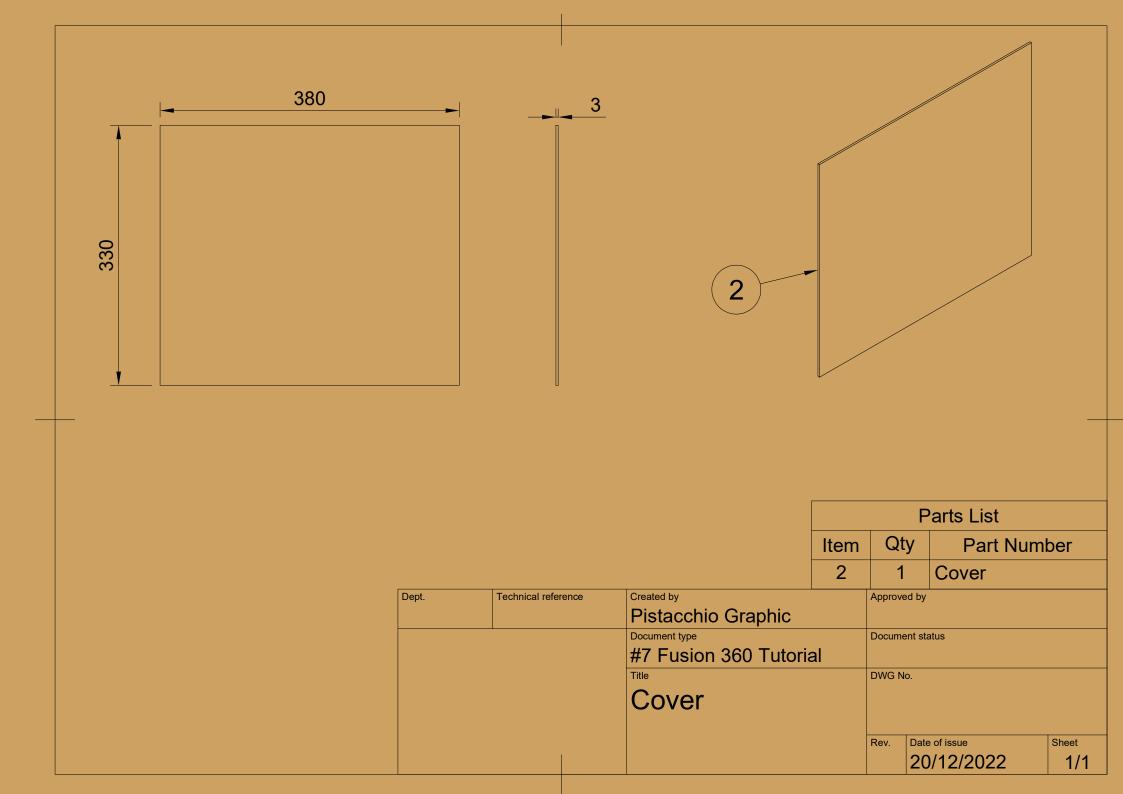

---------------|-------|
|       |                     | Pistacchio Graphic          |        |               |       |
|       |                     | Document type               | Docum  | ent status    |       |
|       |                     | Wood Big with wall hole     |        |               |       |
|       |                     | Title                       | DWG N  | lo.           |       |
|       |                     | #6 Fusion 360-Secret Drawer |        |               |       |
|       |                     |                             |        |               |       |
|       |                     |                             | Rev.   | Date of issue | Sheet |
|       |                     |                             |        | 12/12/2022    | 1/1   |





























| Dept.        | Technical reference