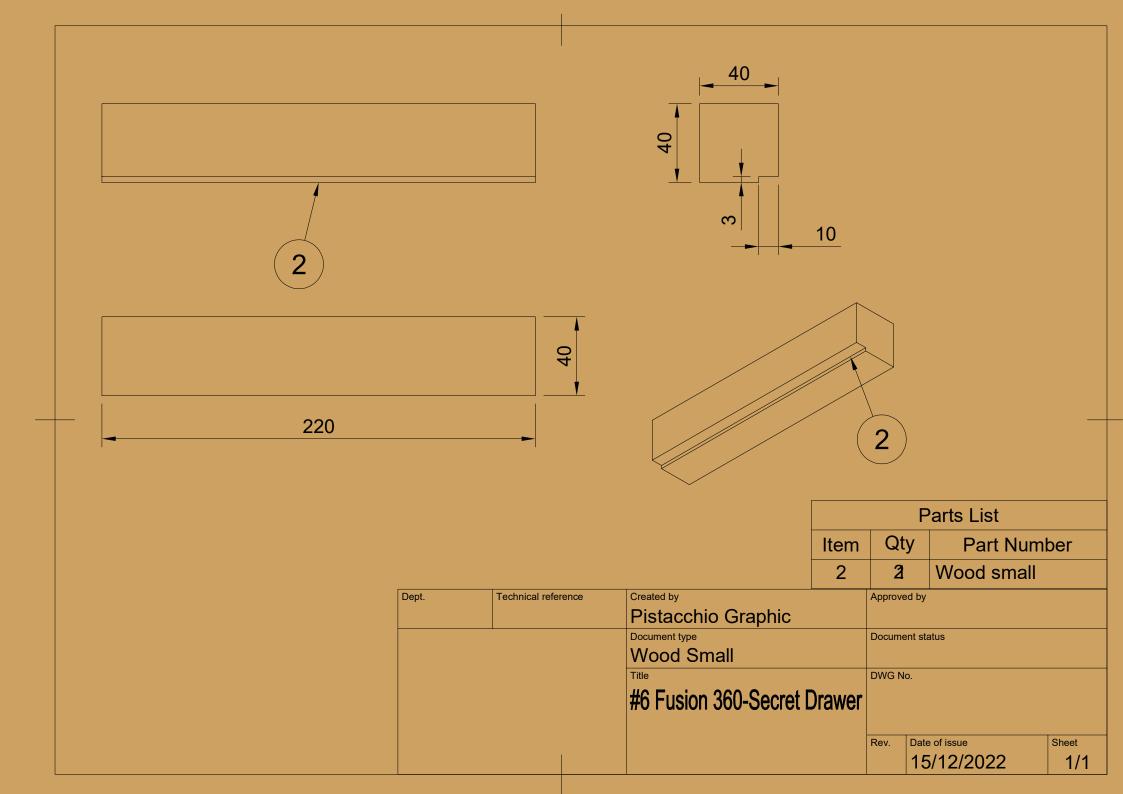

## CAPA

|      | Parts List |                       |  |  |  |  |
|------|------------|-----------------------|--|--|--|--|
| Item | Qty        | Part Number           |  |  |  |  |
| 1    | 1          | Wood big w/ wall hole |  |  |  |  |