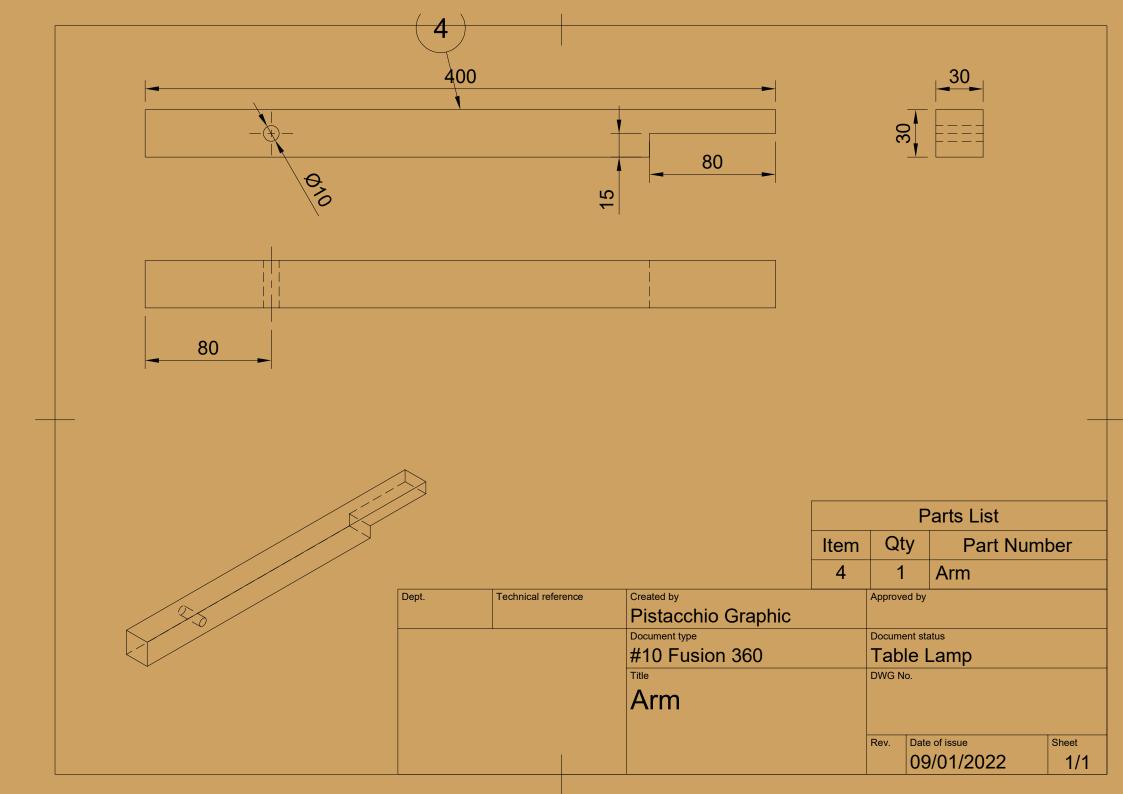

|                      | Parts List |       |  |  |  |  |  |
|----------------------|------------|-------|--|--|--|--|--|
| Item Qty Part Number |            |       |  |  |  |  |  |
| 1                    | 1          | LED   |  |  |  |  |  |
| 2                    | 2          | Base  |  |  |  |  |  |
| 3                    | 1          | Haste |  |  |  |  |  |
| 4                    | 2          | Arm   |  |  |  |  |  |

| Dept.    | Technical reference | Created by         | Appro | ved by           |       |
|----------|---------------------|--------------------|-------|------------------|-------|
|          |                     | Pistacchio Graphic |       |                  |       |
|          |                     | Document type      | Docun | nent status      |       |
| AUTODESH | YouT                | 10# Fusion 360     | http  | s://bit.ly/3GR89 | 95D   |
| Eng      | 5 4 20              | Title              | DWG   | No.              |       |
|          |                     | Table Lamp         |       |                  |       |
| #10      |                     |                    |       |                  |       |
| EXERC    | ICE                 |                    | Rev.  | Date of issue    | Sheet |
| EVEKP    |                     |                    |       | 09/01/2022       | 1/1   |