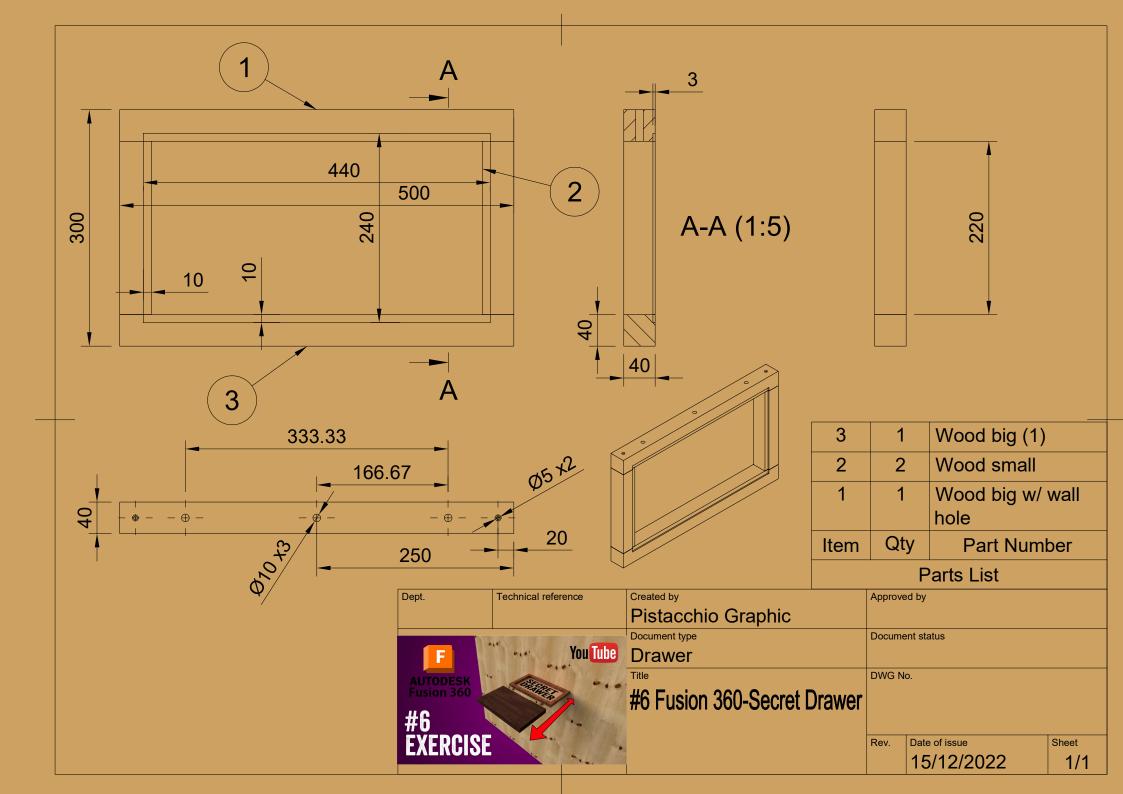

## CAPA

|      | Parts List |                       |  |  |  |  |
|------|------------|-----------------------|--|--|--|--|
| Item | Qty        | Part Number           |  |  |  |  |
| 1    | 1          | Wood big w/ wall hole |  |  |  |  |