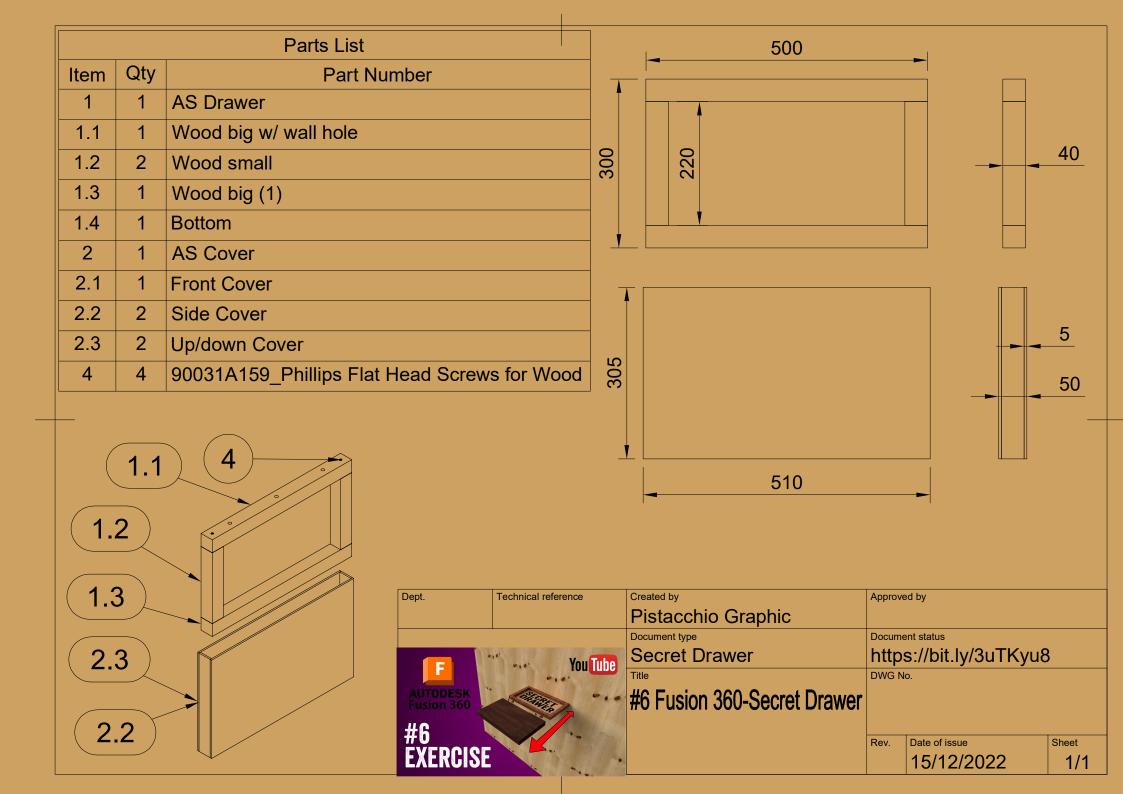

## CAPA

|      | Parts List |                       |  |  |  |  |
|------|------------|-----------------------|--|--|--|--|
| Item | Qty        | Part Number           |  |  |  |  |
| 1    | 1          | Wood big w/ wall hole |  |  |  |  |