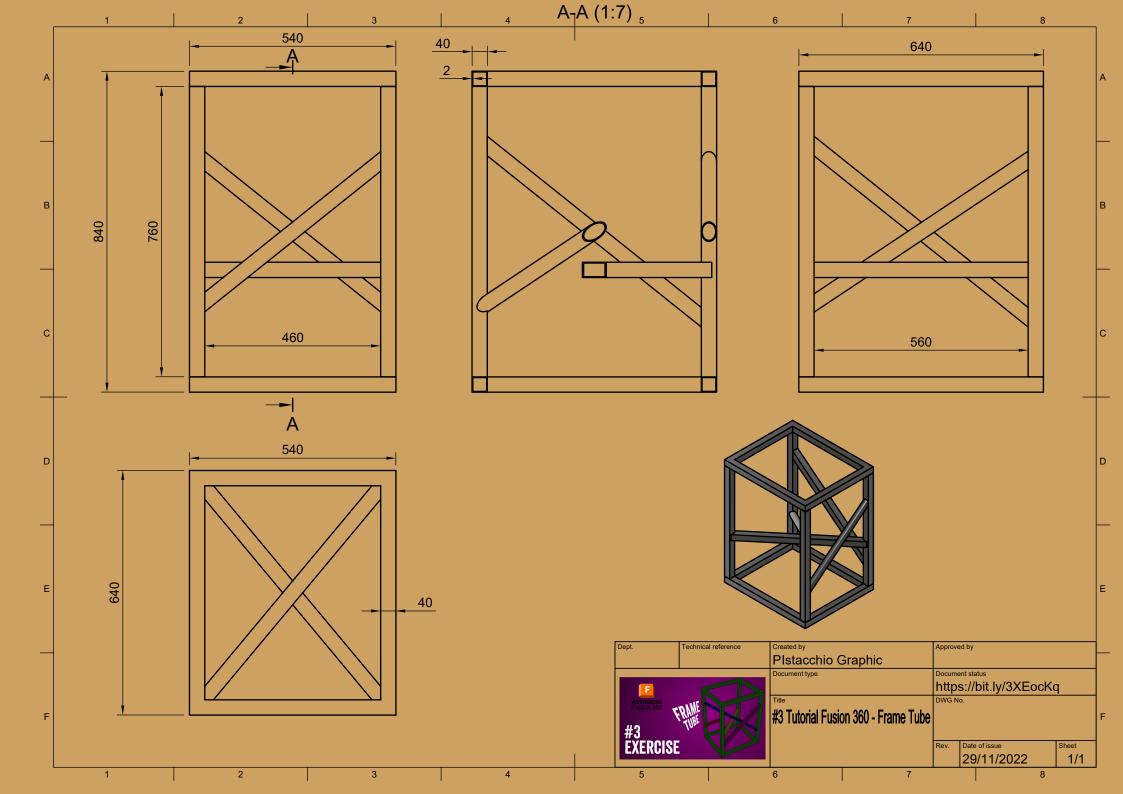

Parts List

|                         |                  |           |                               | Item | Qty              | Part Nu                  | ımber     |
|-------------------------|------------------|-----------|-------------------------------|------|------------------|--------------------------|-----------|
|                         |                  |           |                               | 1    | 1                | Profile                  |           |
| Dept.                   | Technical refere |           | Created by Pistacchio Graphic |      | Approved         | by                       |           |
| , csk                   |                  |           | Document type                 |      | Documen          |                          |           |
| Auton 360<br>Fusion 360 | JAK              | ion inne  | #12 Fusion 360                |      | https<br>DWG No. | ://bit.ly/3QZx>          | K2P       |
|                         | STA              | No.       | Profile 15x15                 |      |                  |                          |           |
| #12<br>EXERCISE         | ALUMIN<br>PROF   | ILE<br>AN |                               |      |                  |                          |           |
| EXERCISE                | 15               |           |                               |      |                  | Date of issue 18/01/2023 | Sheet 1/1 |