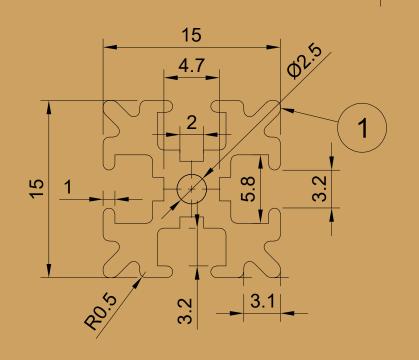

Parts List

|                         |                  |           |                               | Item | Qty              | Part Nu                  | ımber     |
|-------------------------|------------------|-----------|-------------------------------|------|------------------|--------------------------|-----------|
|                         |                  |           |                               | 1    | 1                | Profile                  |           |
| Dept.                   | Technical refere |           | Created by Pistacchio Graphic |      | Approved         | by                       |           |
| , csk                   |                  |           | Document type                 |      | Documen          |                          |           |
| Auton 360<br>Fusion 360 | JAK              | ion inne  | #12 Fusion 360                |      | https<br>DWG No. | ://bit.ly/3QZx>          | K2P       |
|                         | STA              | No.       | Profile 15x15                 |      |                  |                          |           |
| #12<br>EXERCISE         | ALUMIN<br>PROF   | ILE<br>AN |                               |      |                  |                          |           |
| EXERCISE                | 15               |           |                               |      |                  | Date of issue 18/01/2023 | Sheet 1/1 |