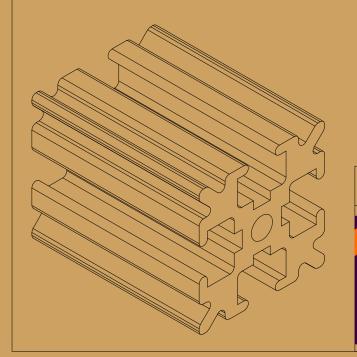

Parts List

|                         |                  |           |                               | Item | Qty              | Part Nu                  | ımber     |
|-------------------------|------------------|-----------|-------------------------------|------|------------------|--------------------------|-----------|
|                         |                  |           |                               | 1    | 1                | Profile                  |           |
| Dept.                   | Technical refere |           | Created by Pistacchio Graphic |      | Approved         | by                       |           |
| , csk                   |                  |           | Document type                 |      | Documen          |                          |           |
| Auton 360<br>Fusion 360 | JAK              | ion inne  | #12 Fusion 360                |      | https<br>DWG No. | ://bit.ly/3QZx>          | K2P       |
|                         | STA              | No.       | Profile 15x15                 |      |                  |                          |           |
| #12<br>EXERCISE         | ALUMIN<br>PROF   | ILE<br>AN |                               |      |                  |                          |           |
| EXERCISE                | 15               |           |                               |      |                  | Date of issue 18/01/2023 | Sheet 1/1 |