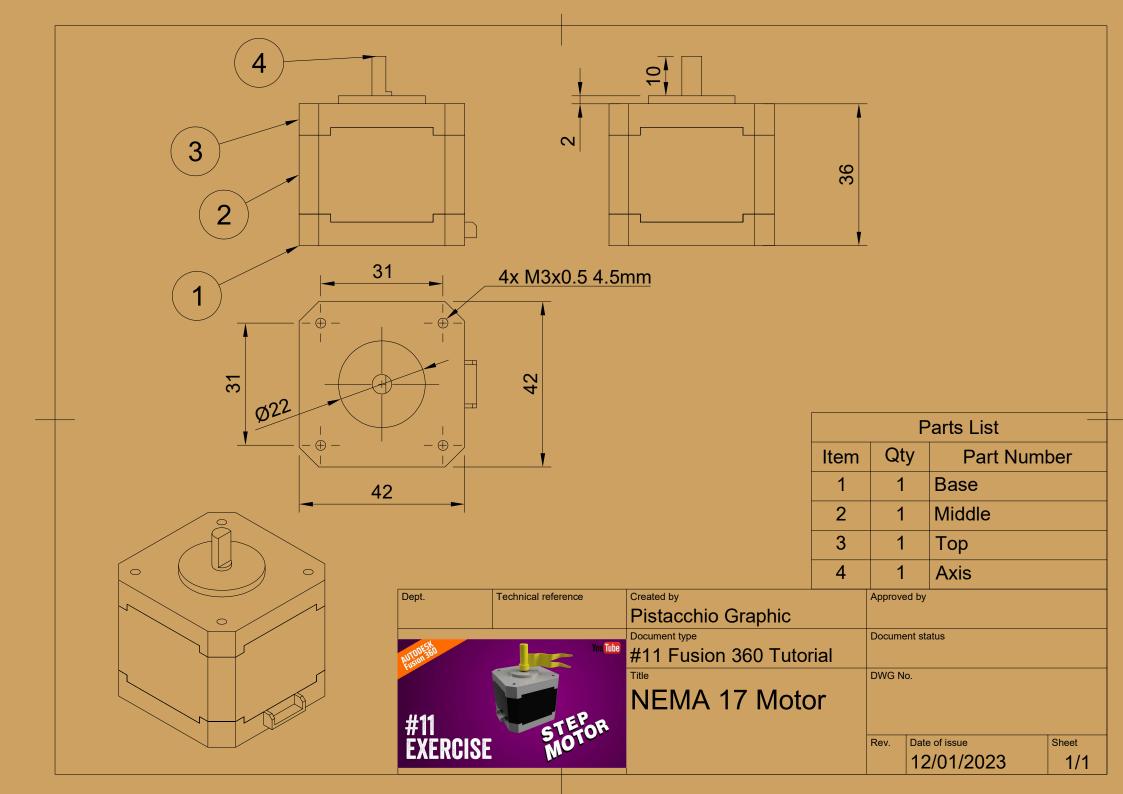

| Dept. | Technical reference | Created by              | Approv | ved by        |       |  |
|-------|---------------------|-------------------------|--------|---------------|-------|--|
|       |                     | Pistacchio Graphic      |        |               |       |  |
|       |                     | Document type           | Docum  | ent status    |       |  |
|       |                     | #11 Fusion 360 Tutorial |        |               |       |  |
|       |                     | Title                   |        | DWG No.       |       |  |
|       |                     | Base                    |        |               |       |  |
|       |                     |                         |        |               |       |  |
|       |                     |                         | Rev.   | Date of issue | Sheet |  |
|       |                     |                         |        | 12/01/2023    | 1/1   |  |

| Dept. | Technical reference | Created by              | Approv | ved by        |       |
|-------|---------------------|-------------------------|--------|---------------|-------|
|       |                     | Pistacchio Graphic      |        |               |       |
|       |                     | Document type           | Docum  | nent status   |       |
|       |                     | #11 Fusion 360 Tutorial |        |               |       |
|       |                     | Title                   | DWG I  | No.           |       |
|       |                     | Middle                  |        |               |       |
|       |                     |                         |        |               |       |
|       |                     |                         | Rev.   | Date of issue | Sheet |
|       |                     |                         |        | 12/01/2023    | 1/1   |

2

 $^{\circ}$ 

| Dept. | Technical reference | Created by              | Approv | ved by        |       |
|-------|---------------------|-------------------------|--------|---------------|-------|
|       |                     | Pistacchio Graphic      |        |               |       |
|       |                     | Document type           | Docum  | ent status    |       |
|       |                     | #11 Fusion 360 Tutorial |        |               |       |
|       |                     | Title                   | DWG N  | No.           |       |
|       |                     | Тор                     |        |               |       |
|       |                     |                         |        | In            |       |
|       |                     |                         | Rev.   | Date of issue | Sheet |
|       |                     |                         |        | 12/01/2023    | 1/1   |

| Dept. | Technical reference | Created by              | Approv | ved by        |       |
|-------|---------------------|-------------------------|--------|---------------|-------|
|       |                     | Pistacchio Graphic      |        |               |       |
|       |                     | Document type           | Docum  | ent status    |       |
|       |                     | #11 Fusion 360 Tutorial |        |               |       |
|       |                     | Title                   | DWG N  | No.           |       |
|       |                     | Axis                    |        |               |       |
|       |                     |                         |        |               |       |
|       |                     |                         | Rev.   | Date of issue | Sheet |
|       |                     |                         |        | 12/01/2023    | 1/1   |