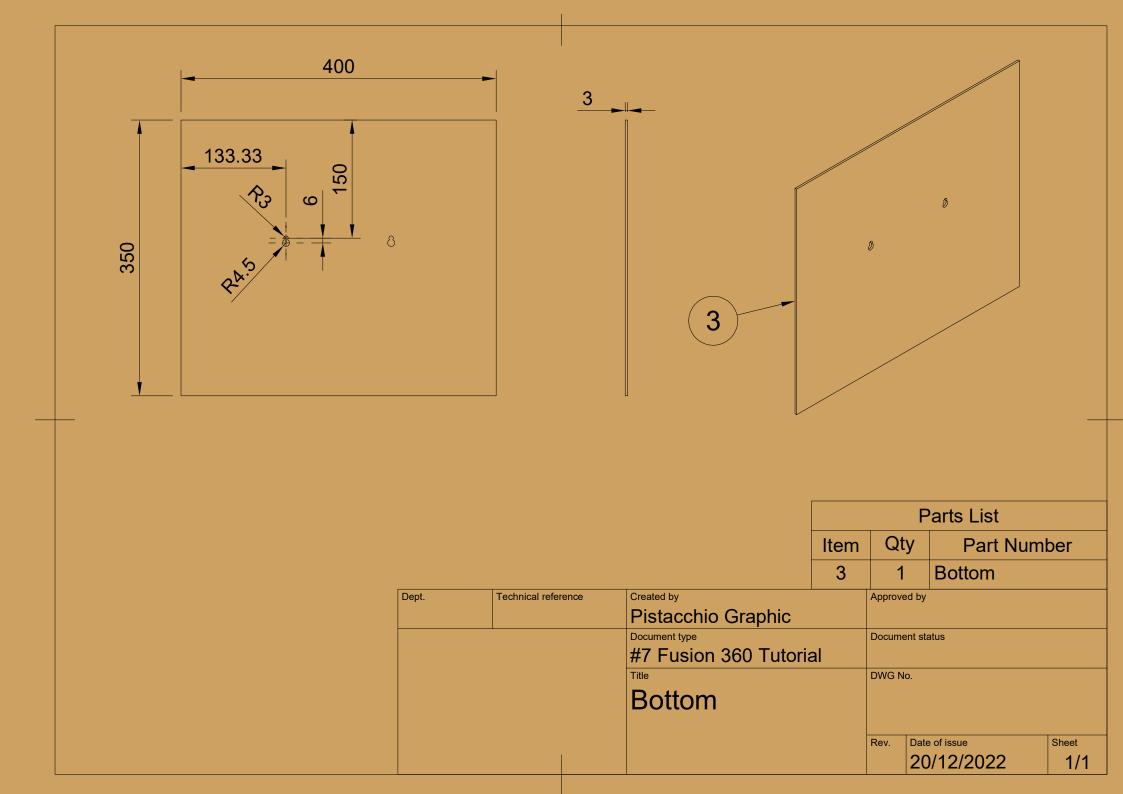

## CAPA

|      | Parts List |                       |  |  |  |  |
|------|------------|-----------------------|--|--|--|--|
| Item | Qty        | Part Number           |  |  |  |  |
| 1    | 1          | Wood big w/ wall hole |  |  |  |  |