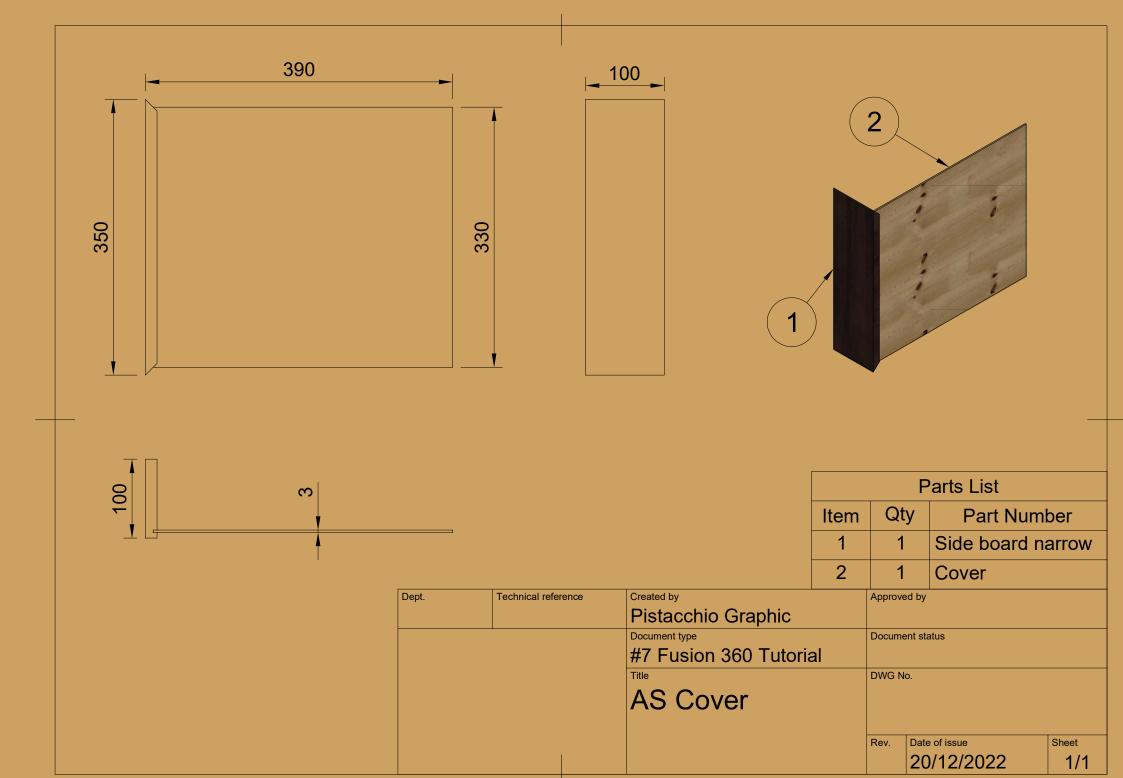

---|---------------|-------|
|       |                     | Pistacchio Graphic          |        |               |       |
|       |                     | Document type               | Docum  | ent status    |       |
|       |                     | Wood Big with wall hole     |        |               |       |
|       |                     | Title                       | DWG N  | lo.           |       |
|       |                     | #6 Fusion 360-Secret Drawer |        |               |       |
|       |                     |                             |        |               |       |
|       |                     |                             | Rev.   | Date of issue | Sheet |
|       |                     |                             |        | 12/12/2022    | 1/1   |





























| Dept.        | Technical reference