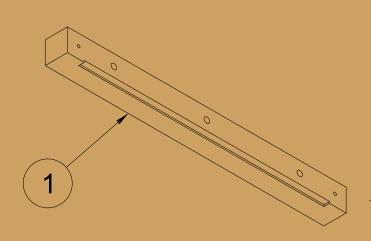

## CAPA

|      | Parts List |                       |  |  |  |  |
|------|------------|-----------------------|--|--|--|--|
| Item | Qty        | Part Number           |  |  |  |  |
| 1    | 1          | Wood big w/ wall hole |  |  |  |  |