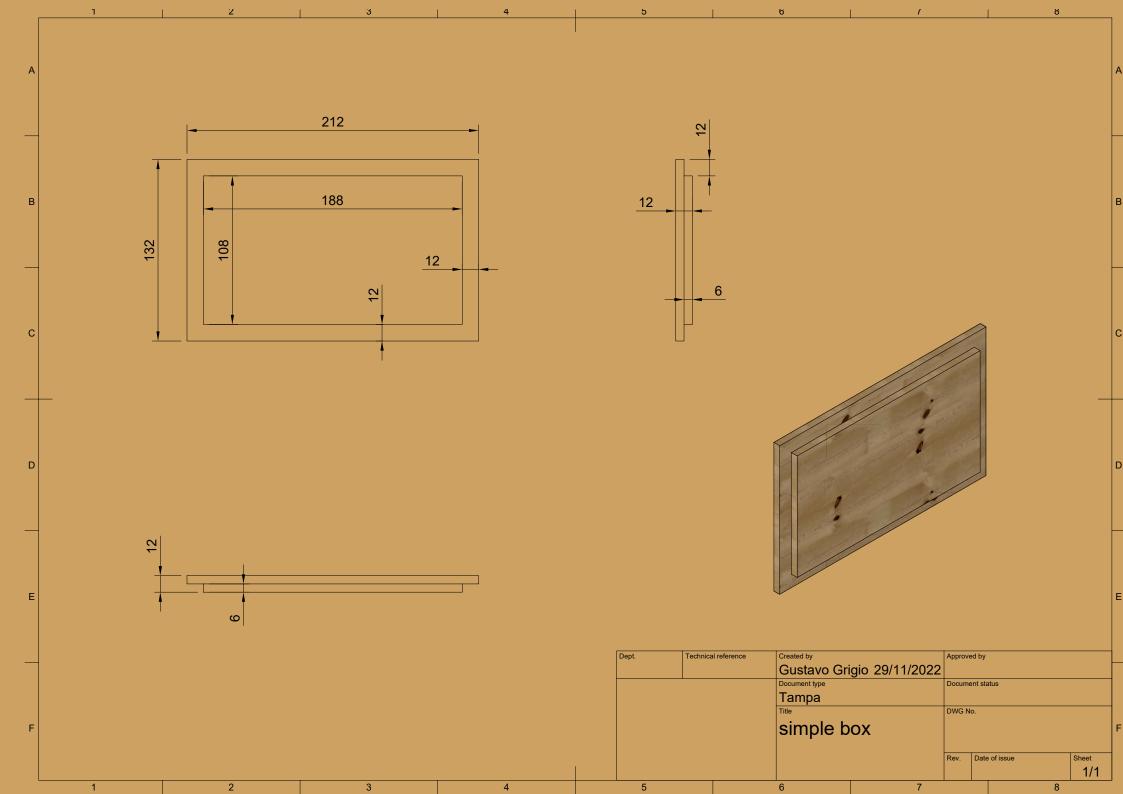

## CAPA

|      | Parts List |                       |  |  |  |  |
|------|------------|-----------------------|--|--|--|--|
| Item | Qty        | Part Number           |  |  |  |  |
| 1    | 1          | Wood big w/ wall hole |  |  |  |  |