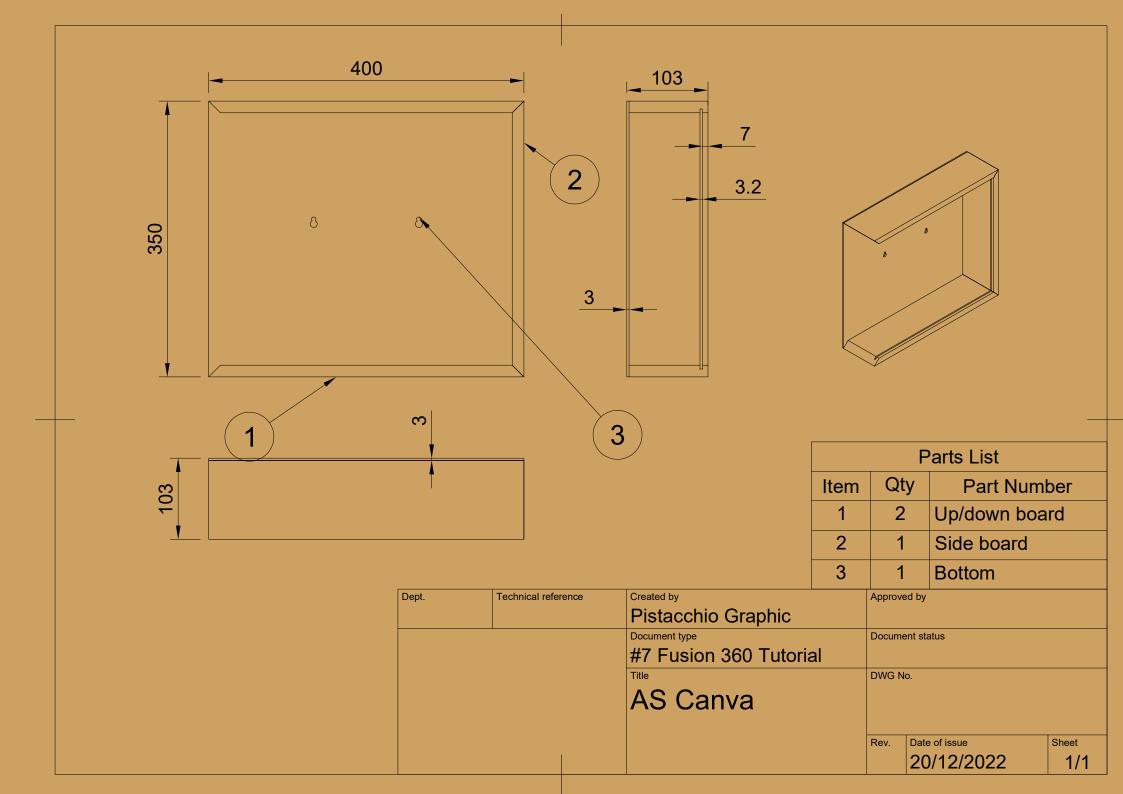

## CAPA

|      | Parts List |                       |  |  |  |  |
|------|------------|-----------------------|--|--|--|--|
| Item | Qty        | Part Number           |  |  |  |  |
| 1    | 1          | Wood big w/ wall hole |  |  |  |  |