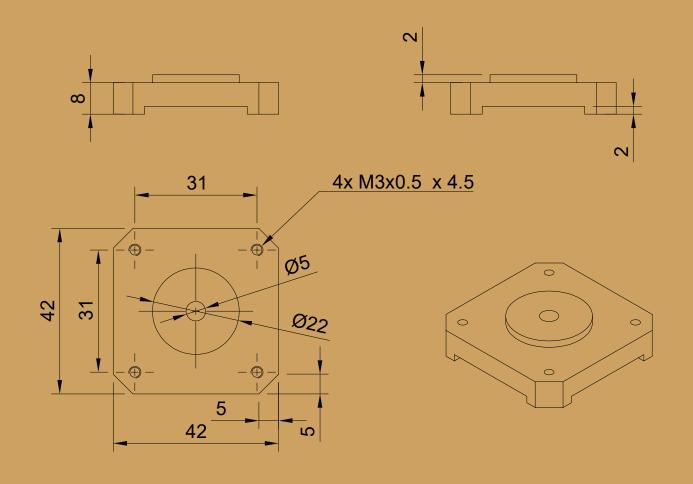

2

 $^{\circ}$ 

| Dept. | Technical reference | Created by              | Approv | ved by        |       |
|-------|---------------------|-------------------------|--------|---------------|-------|
|       |                     | Pistacchio Graphic      |        |               |       |
|       |                     | Document type           | Docum  | ent status    |       |
|       |                     | #11 Fusion 360 Tutorial |        |               |       |
|       |                     | Title                   | DWG N  | No.           |       |
|       |                     | Тор                     |        |               |       |
|       |                     |                         |        | In            |       |
|       |                     |                         | Rev.   | Date of issue | Sheet |
|       |                     |                         |        | 12/01/2023    | 1/1   |

| Dept. | Technical reference | Created by              | Approv | ved by        |       |
|-------|---------------------|-------------------------|--------|---------------|-------|
|       |                     | Pistacchio Graphic      |        |               |       |
|       |                     | Document type           | Docum  | ent status    |       |
|       |                     | #11 Fusion 360 Tutorial |        |               |       |
|       |                     | Title                   | DWG N  | No.           |       |
|       |                     | Axis                    |        |               |       |
|       |                     |                         |        |               |       |
|       |                     |                         | Rev.   | Date of issue | Sheet |
|       |                     |                         |        | 12/01/2023    | 1/1   |