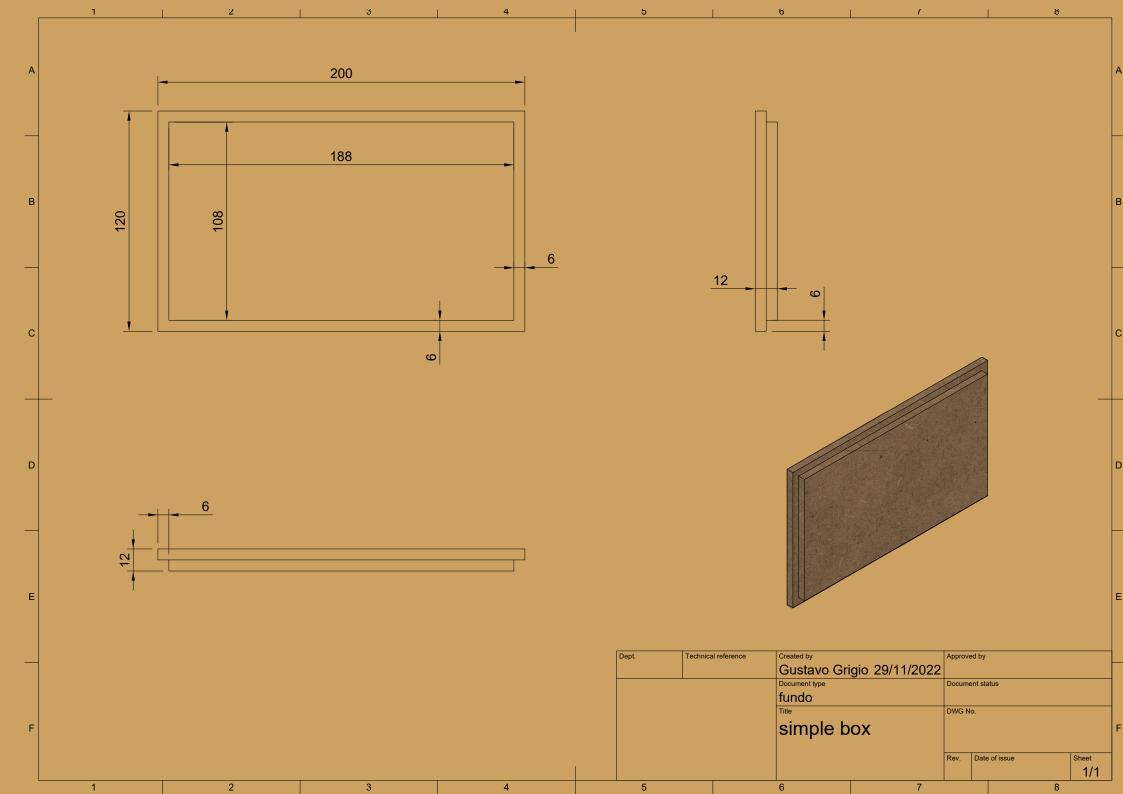

## CAPA

|      | Parts List |                       |  |  |  |  |
|------|------------|-----------------------|--|--|--|--|
| Item | Qty        | Part Number           |  |  |  |  |
| 1    | 1          | Wood big w/ wall hole |  |  |  |  |