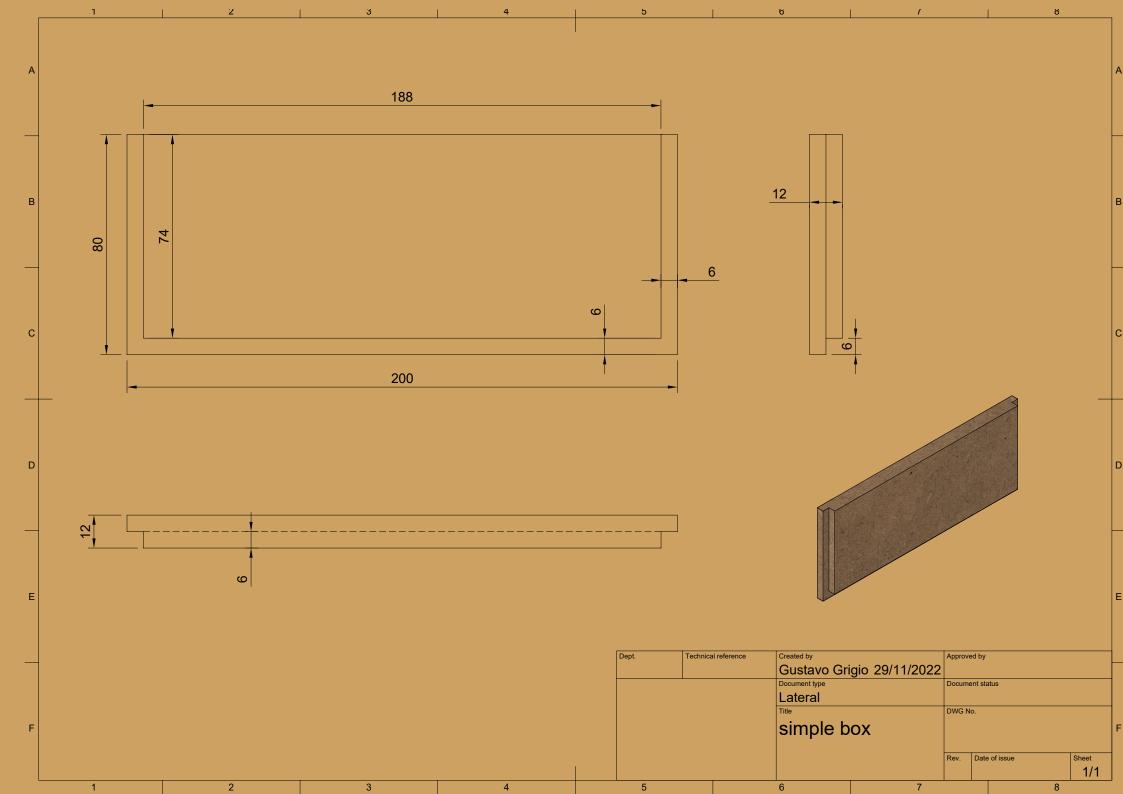

## CAPA

|      | Parts List |                       |  |  |  |  |
|------|------------|-----------------------|--|--|--|--|
| Item | Qty        | Part Number           |  |  |  |  |
| 1    | 1          | Wood big w/ wall hole |  |  |  |  |