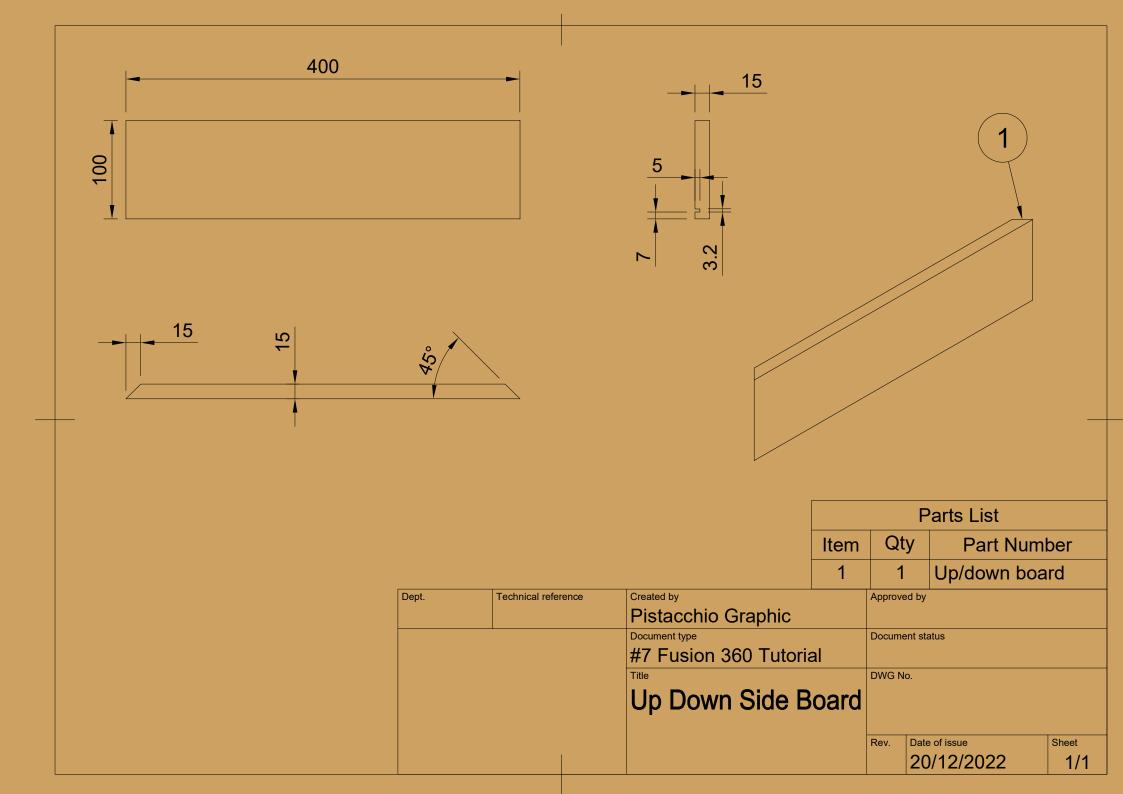

## CAPA

|      | Parts List |                       |  |  |  |  |
|------|------------|-----------------------|--|--|--|--|
| Item | Qty        | Part Number           |  |  |  |  |
| 1    | 1          | Wood big w/ wall hole |  |  |  |  |