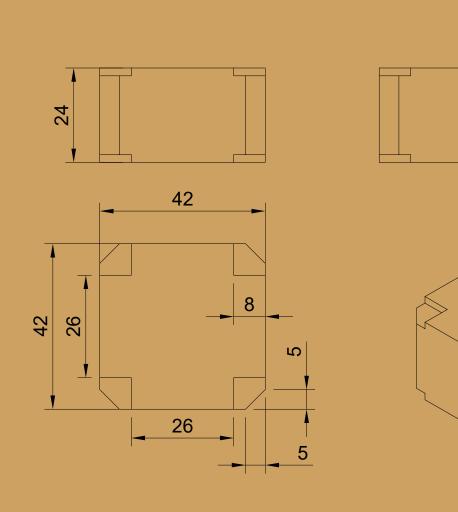

| Dept. | Technical reference | Created by              | Approv | ved by        |       |  |
|-------|---------------------|-------------------------|--------|---------------|-------|--|
|       |                     | Pistacchio Graphic      |        |               |       |  |
|       |                     | Document type           | Docum  | ent status    |       |  |
|       |                     | #11 Fusion 360 Tutorial |        |               |       |  |
|       |                     | Title                   |        | DWG No.       |       |  |
|       |                     | Base                    |        |               |       |  |
|       |                     |                         |        |               |       |  |
|       |                     |                         | Rev.   | Date of issue | Sheet |  |
|       |                     |                         |        | 12/01/2023    | 1/1   |  |

| Dept. | Technical reference | Created by              | Approv | ved by        |       |
|-------|---------------------|-------------------------|--------|---------------|-------|
|       |                     | Pistacchio Graphic      |        |               |       |
|       |                     | Document type           | Docum  | nent status   |       |
|       |                     | #11 Fusion 360 Tutorial |        |               |       |
|       |                     | Title                   | DWG I  | No.           |       |
|       |                     | Middle                  |        |               |       |
|       |                     |                         |        |               |       |
|       |                     |                         | Rev.   | Date of issue | Sheet |
|       |                     |                         |        | 12/01/2023    | 1/1   |