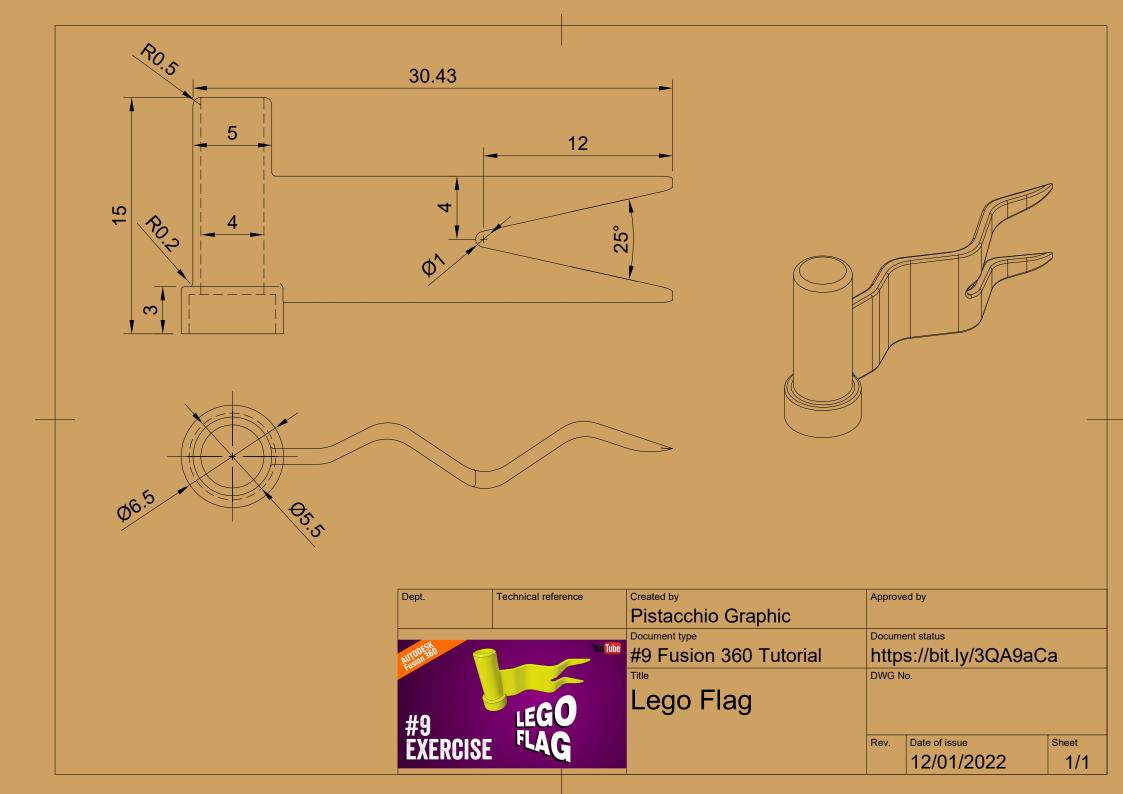

|      | Parts List |             |  |  |  |  |  |
|------|------------|-------------|--|--|--|--|--|
| Item | Qty        | Part Number |  |  |  |  |  |
| 1    | 1          | LED         |  |  |  |  |  |
| 2    | 2          | Base        |  |  |  |  |  |
| 3    | 1          | Haste       |  |  |  |  |  |
| 4    | 2          | Arm         |  |  |  |  |  |