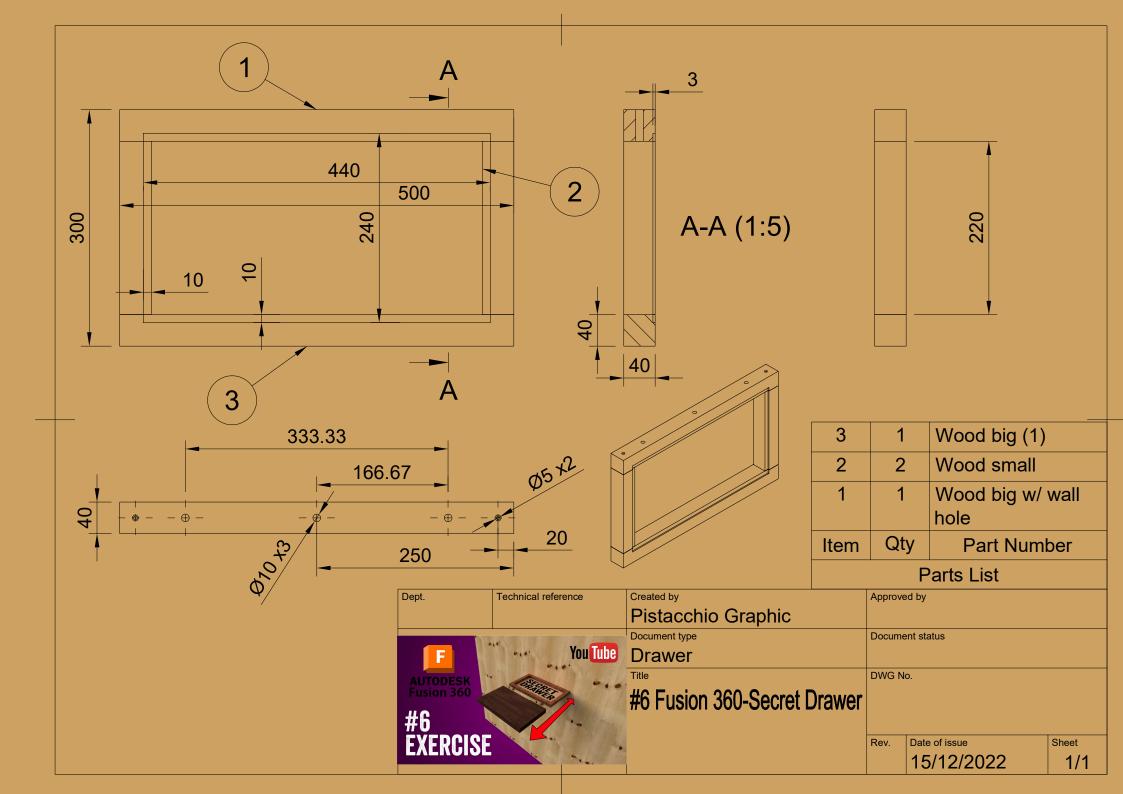

## CAPA

|      | Parts List |                       |  |  |  |  |
|------|------------|-----------------------|--|--|--|--|
| Item | Qty        | Part Number           |  |  |  |  |
| 1    | 1          | Wood big w/ wall hole |  |  |  |  |

| Dept. | Technical reference | Created by                  | Approv | ed by         |       |
|-------|---------------------|-----------------------------|--------|---------------|-------|
|       |                     | Pistacchio Graphic          |        |               |       |
|       |                     | Document type               | Docum  | ent status    |       |
|       |                     | Wood Big with wall hole     |        |               |       |
|       |                     | Title                       | DWG N  | lo.           |       |
|       |                     | #6 Fusion 360-Secret Drawer |        |               |       |
|       |                     |                             |        |               |       |
|       |                     |                             | Rev.   | Date of issue | Sheet |
|       |                     |                             |        | 12/12/2022    | 1/1   |