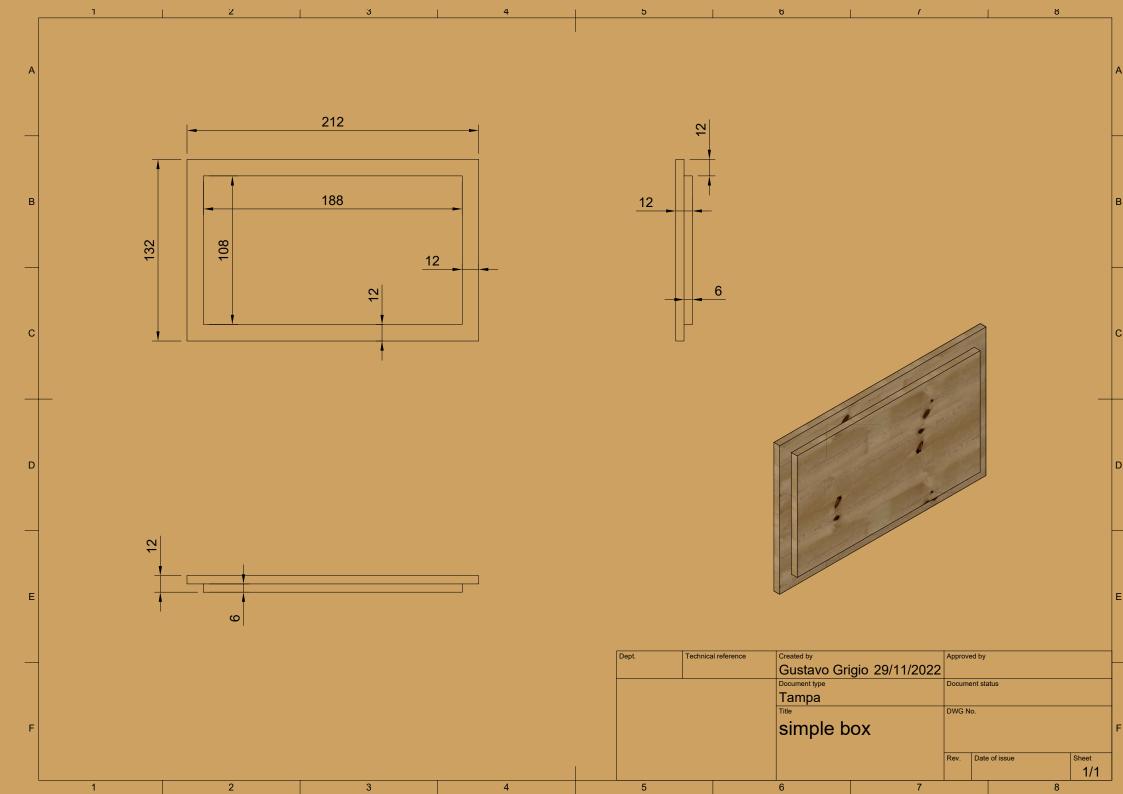

## CAPA

|      | Parts List |                       |  |  |  |  |
|------|------------|-----------------------|--|--|--|--|
| Item | Qty        | Part Number           |  |  |  |  |
| 1    | 1          | Wood big w/ wall hole |  |  |  |  |

| Dept. | Technical reference | Created by                  | Approv | ed by         |       |
|-------|---------------------|-----------------------------|--------|---------------|-------|
|       |                     | Pistacchio Graphic          |        |               |       |
|       |                     | Document type               | Docum  | ent status    |       |
|       |                     | Wood Big with wall hole     |        |               |       |
|       |                     | Title                       | DWG N  | lo.           |       |
|       |                     | #6 Fusion 360-Secret Drawer |        |               |       |
|       |                     |                             |        |               |       |
|       |                     |                             | Rev.   | Date of issue | Sheet |
|       |                     |                             |        | 12/12/2022    | 1/1   |