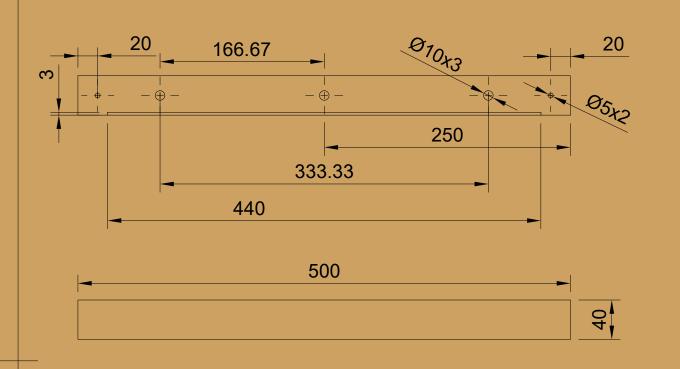

## CAPA

|      | Parts List |                       |  |  |  |  |
|------|------------|-----------------------|--|--|--|--|
| Item | Qty        | Part Number           |  |  |  |  |
| 1    | 1          | Wood big w/ wall hole |  |  |  |  |

| Dept. | Technical reference | Created by                  | Approv | ed by         |       |
|-------|---------------------|-----------------------------|--------|---------------|-------|
|       |                     | Pistacchio Graphic          |        |               |       |
|       |                     | Document type               | Docum  | ent status    |       |
|       |                     | Wood Big with wall hole     |        |               |       |
|       |                     | Title                       | DWG N  | lo.           |       |
|       |                     | #6 Fusion 360-Secret Drawer |        |               |       |
|       |                     |                             |        |               |       |
|       |                     |                             | Rev.   | Date of issue | Sheet |
|       |                     |                             |        | 12/12/2022    | 1/1   |