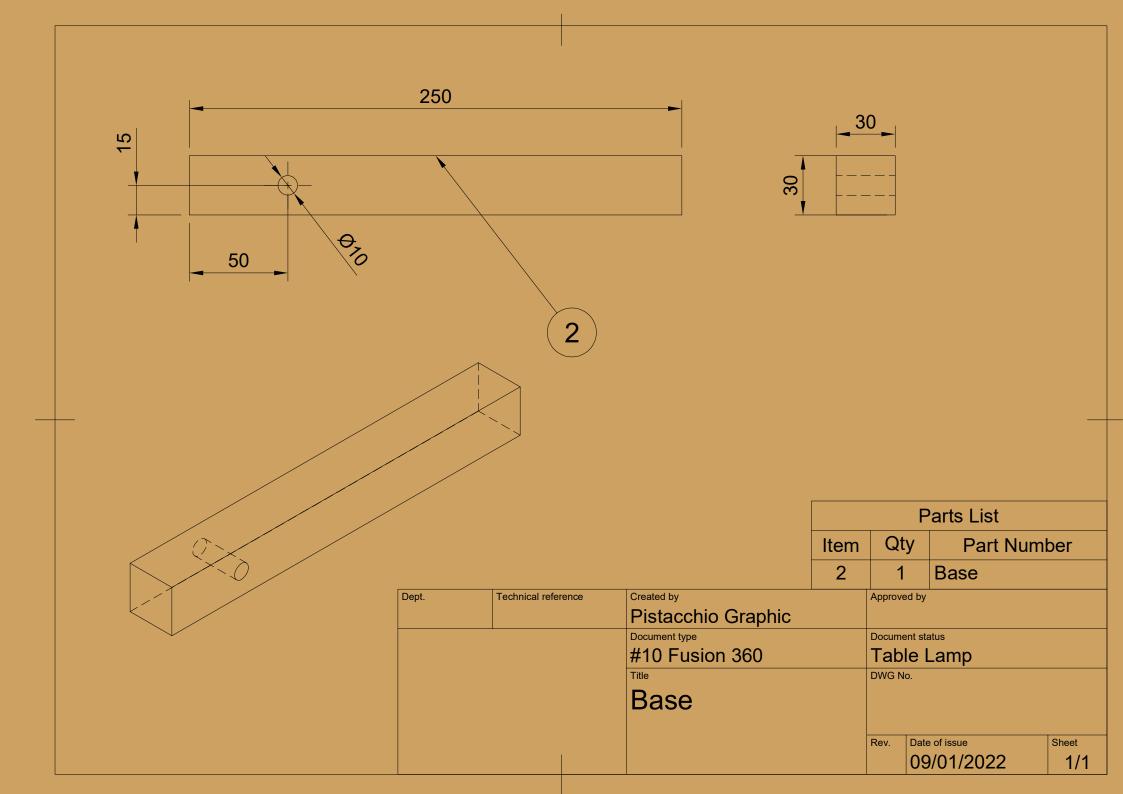

|      | Parts List |             |  |  |  |  |  |
|------|------------|-------------|--|--|--|--|--|
| Item | Qty        | Part Number |  |  |  |  |  |
| 1    | 1          | LED         |  |  |  |  |  |
| 2    | 2          | Base        |  |  |  |  |  |
| 3    | 1          | Haste       |  |  |  |  |  |
| 4    | 2          | Arm         |  |  |  |  |  |