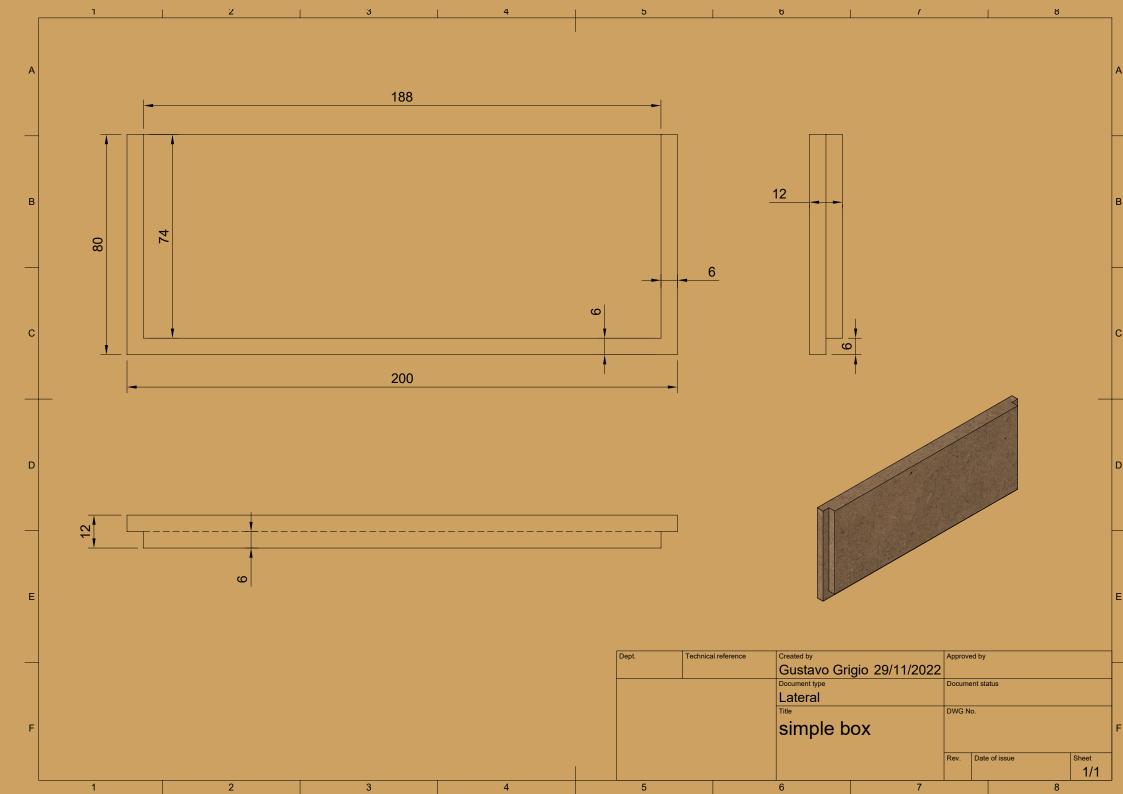

## CAPA

|      | Parts List |                       |  |  |  |  |
|------|------------|-----------------------|--|--|--|--|
| Item | Qty        | Part Number           |  |  |  |  |
| 1    | 1          | Wood big w/ wall hole |  |  |  |  |

| Dept. | Technical reference | Created by                  | Approv | ed by         |       |
|-------|---------------------|-----------------------------|--------|---------------|-------|
|       |                     | Pistacchio Graphic          |        |               |       |
|       |                     | Document type               | Docum  | ent status    |       |
|       |                     | Wood Big with wall hole     |        |               |       |
|       |                     | Title                       | DWG N  | lo.           |       |
|       |                     | #6 Fusion 360-Secret Drawer |        |               |       |
|       |                     |                             |        |               |       |
|       |                     |                             | Rev.   | Date of issue | Sheet |
|       |                     |                             |        | 12/12/2022    | 1/1   |