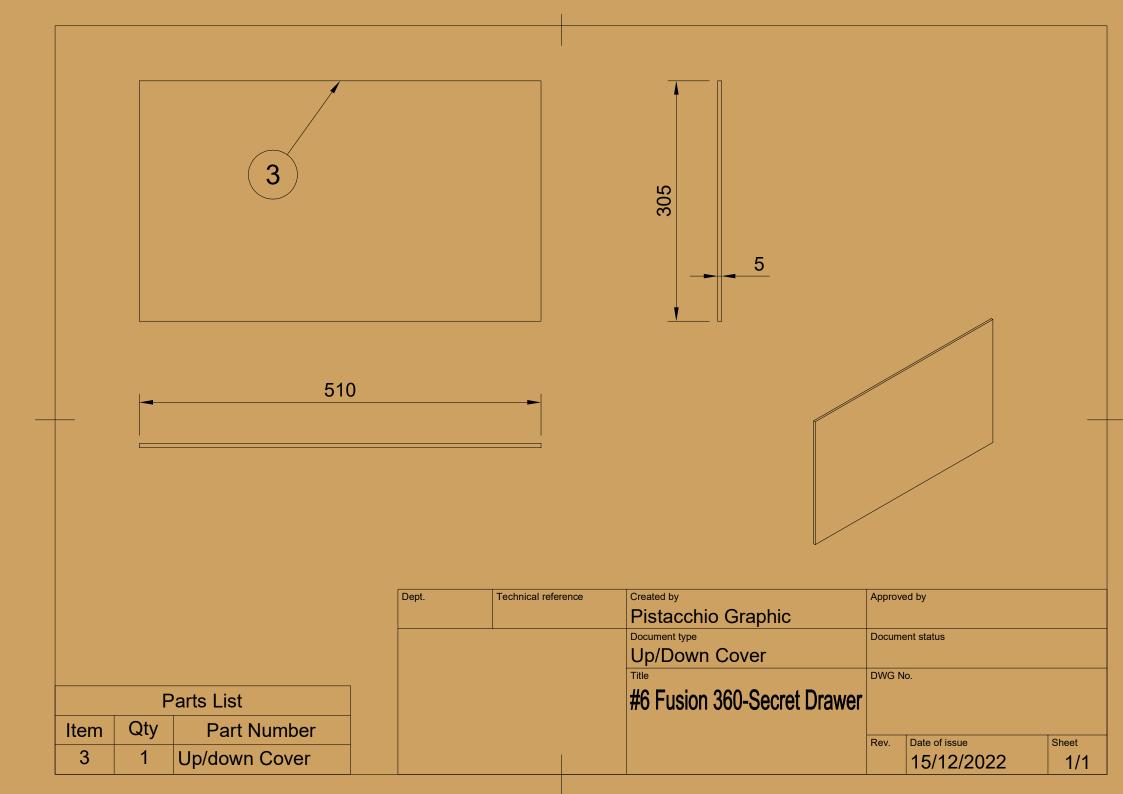

## CAPA

|      | Parts List |                       |  |  |  |  |
|------|------------|-----------------------|--|--|--|--|
| Item | Qty        | Part Number           |  |  |  |  |
| 1    | 1          | Wood big w/ wall hole |  |  |  |  |

| Dept. | Technical reference | Created by                  | Approv | ed by         |       |
|-------|---------------------|-----------------------------|--------|---------------|-------|
|       |                     | Pistacchio Graphic          |        |               |       |
|       |                     | Document type               | Docum  | ent status    |       |
|       |                     | Wood Big with wall hole     |        |               |       |
|       |                     | Title                       | DWG N  | lo.           |       |
|       |                     | #6 Fusion 360-Secret Drawer |        |               |       |
|       |                     |                             |        |               |       |
|       |                     |                             | Rev.   | Date of issue | Sheet |
|       |                     |                             |        | 12/12/2022    | 1/1   |