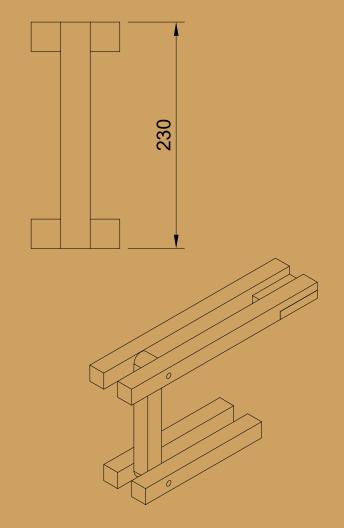

|                        | Rev.   | Date of issue 25/12/2022 | Sheet 1/1 |  |









|      | Parts List |             |  |  |  |  |  |
|------|------------|-------------|--|--|--|--|--|
| Item | Qty        | Part Number |  |  |  |  |  |
| 1    | 1          | LED         |  |  |  |  |  |
| 2    | 2          | Base        |  |  |  |  |  |
| 3    | 1          | Haste       |  |  |  |  |  |
| 4    | 2          | Arm         |  |  |  |  |  |

| Dept.    | Technical reference | Created by         | Appro | ved by           |       |
|----------|---------------------|--------------------|-------|------------------|-------|
|          |                     | Pistacchio Graphic |       |                  |       |
|          |                     | Document type      | Docun | nent status      |       |
| AUTODESH | YouT                | 10# Fusion 360     | http  | s://bit.ly/3