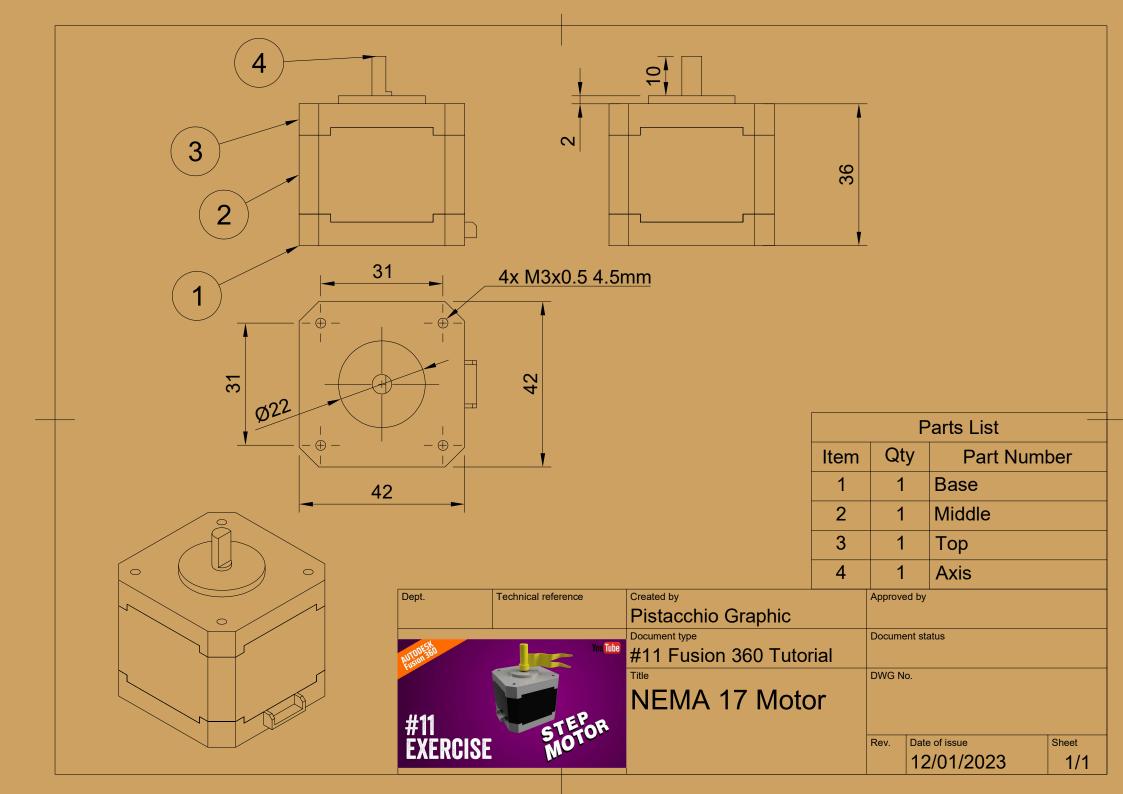

| Dept. | Technical reference | Created by              | Approv  | ed by         |       |
|-------|---------------------|-------------------------|---------|---------------|-------|
|       |                     | Pistacchio Graphic      |         |               |       |
|       |                     | Document type           | Docum   | ent status    |       |
|       |                     | #11 Fusion 360 Tutorial |         |               |       |
|       |                     | Title                   | DWG No. |               |       |
|       |                     | Base                    |         |               |       |
|       |                     |                         |         |               |       |
|       |                     |                         | Rev.    | Date of issue | Sheet |
|       |                     |                         |         | 12/01/2023    | 1/1   |

| Dept. | Technical reference | Created by              | Approv | ved by        |       |
|-------|---------------------|-------------------------|--------|---------------|-------|
|       |                     | Pistacchio Graphic      |        |               |       |
|       |                     | Document type           | Docum  | nent status   |       |
|       |                     | #11 Fusion 360 Tutorial |        |               |       |
|       |                     | Title                   | DWG I  | No.           |       |
|       |                     | Middle                  |        |               |       |
|       |                     |                         |        |               |       |
|       |                     |                         | Rev.   | Date of issue | Sheet |
|       |                     |                         |        | 12/01/2023    | 1/1   |

2

 $^{\circ}$ 

| Dept. | Technical reference | Created by              | Approv | ved by        |       |
|-------|---------------------|-------------------------|--------|---------------|-------|
|       |                     | Pistacchio Graphic      |        |               |       |
|       |                     | Document type           | Docum  | ent status    |       |
|       |                     | #11 Fusion 360 Tutorial |        |               |       |
|       |                     | Title                   | DWG I  | No.           |       |
|       |                     | Тор                     |        |               |       |
|       |                     |                         |        | In            |       |
|       |                     |                         | Rev.   | Date of issue | Sheet |
|       |                     |                         |        | 12/01/2023    | 1/1   |

| Dept. | Technical reference | Created by              | Approv | ved by        |       |
|-------|---------------------|-------------------------|--------|---------------|-------|
|       |                     | Pistacchio Graphic      |        |               |       |
|       |                     | Document type           | Docum  | ent status    |       |
|       |                     | #11 Fusion 360 Tutorial |        |               |       |
|       |                     | Title                   | DWG N  | No.           |       |
|       |                     | Axis                    |        |               |       |
|       |                     |                         |        |               |       |
|       |                     |                         | Rev.   | Date of issue | Sheet |
|       |                     |                         |        | 12/01/2023    | 1/1   |