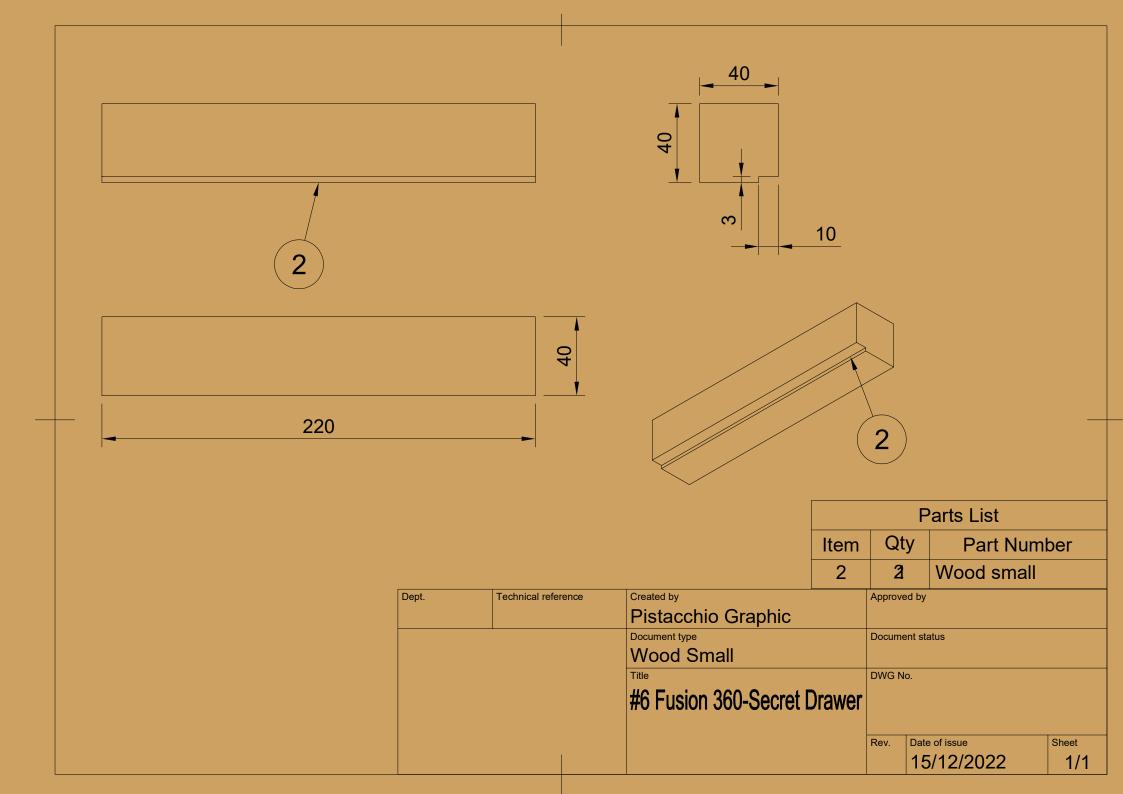

## CAPA

|      | Parts List |                       |  |  |  |  |
|------|------------|-----------------------|--|--|--|--|
| Item | Qty        | Part Number           |  |  |  |  |
| 1    | 1          | Wood big w/ wall hole |  |  |  |  |

| Dept. | Technical reference | Created by                  | Approv | ed by         |       |
|-------|---------------------|-----------------------------|--------|---------------|-------|
|       |                     | Pistacchio Graphic          |        |               |       |
|       |                     | Document type               | Docum  | ent status    |       |
|       |                     | Wood Big with wall hole     |        |               |       |
|       |                     | Title                       | DWG N  | lo.           |       |
|       |                     | #6 Fusion 360-Secret Drawer |        |               |       |
|       |                     |                             |        |               |       |
|       |                     |                             | Rev.   | Date of issue | Sheet |
|       |                     |                             |        | 12/12/2022    | 1/1   |