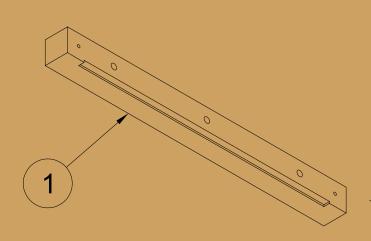

## CAPA

|      | Parts List |                       |  |  |  |  |
|------|------------|-----------------------|--|--|--|--|
| Item | Qty        | Part Number           |  |  |  |  |
| 1    | 1          | Wood big w/ wall hole |  |  |  |  |

| Dept. | Technical reference | Created by                  | Approv | ed by         |       |
|-------|---------------------|-----------------------------|--------|---------------|-------|
|       |                     | Pistacchio Graphic          |        |               |       |
|       |                     | Document type               | Docum  | ent status    |       |
|       |                     | Wood Big with wall hole     |        |               |       |
|       |                     | Title                       | DWG N  | lo.           |       |
|       |                     | #6 Fusion 360-Secret Drawer |        |               |       |
|       |                     |                             |        |               |       |
|       |                     |                             | Rev.   | Date of issue | Sheet |
|       |                     |                             |        | 12/12/2022    | 1/1   |