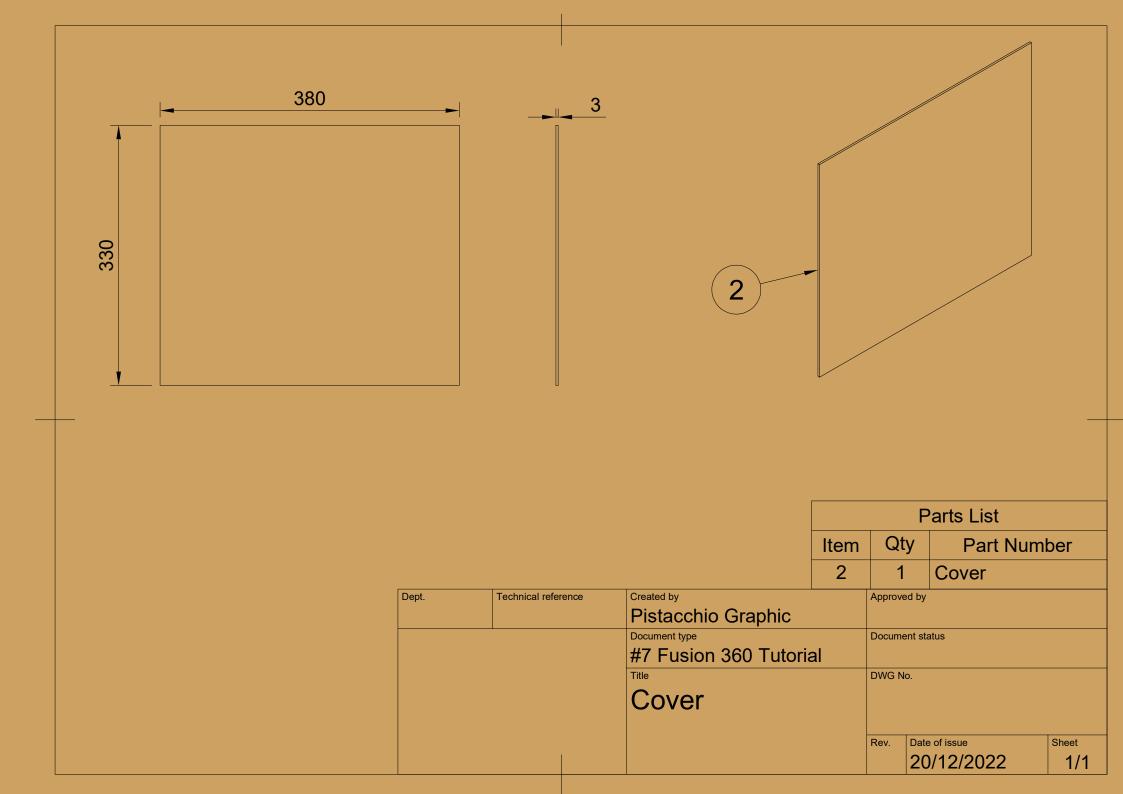

---------------|-------|
|       |                     | Pistacchio Graphic          |        |               |       |
|       |                     | Document type               | Docum  | ent status    |       |
|       |                     | Wood Big with wall hole     |        |               |       |
|       |                     | Title                       | DWG N  | lo.           |       |
|       |                     | #6 Fusion 360-Secret Drawer |        |               |       |
|       |                     |                             |        |               |       |
|       |                     |                             | Rev.   | Date of issue | Sheet |
|       |                     |                             |        | 12/12/2022    | 1/1   |





























| Dept. Technical reference |