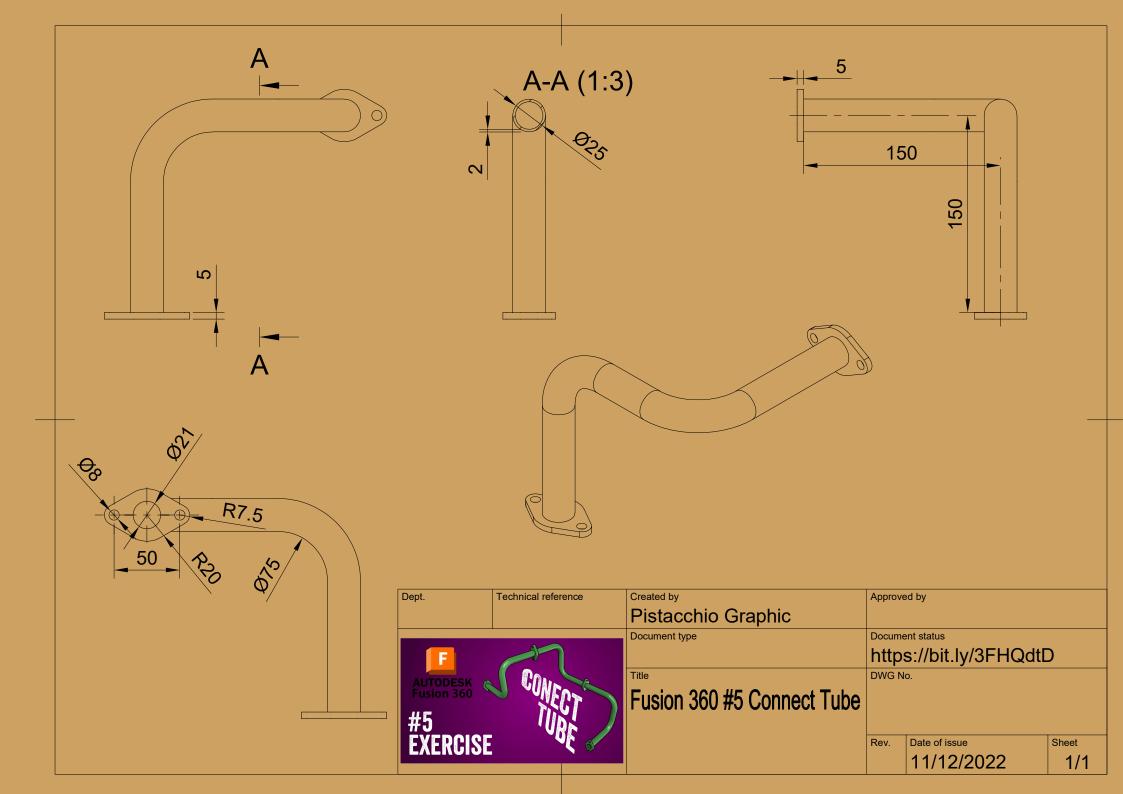

## CAPA

|      | Parts List |                       |  |  |  |  |
|------|------------|-----------------------|--|--|--|--|
| Item | Qty        | Part Number           |  |  |  |  |
| 1    | 1          | Wood big w/ wall hole |  |  |  |  |

| Dept. | Technical reference | Created by                  | Approv | ed by         |       |
|-------|---------------------|-----------------------------|--------|---------------|-------|
|       |                     | Pistacchio Graphic          |        |               |       |
|       |                     | Document type               | Docum  | ent status    |       |
|       |                     | Wood Big with wall hole     |        |               |       |
|       |                     | Title                       | DWG N  | lo.           |       |
|       |                     | #6 Fusion 360-Secret Drawer |        |               |       |
|       |                     |                             |        |               |       |
|       |                     |                             | Rev.   | Date of issue | Sheet |
|       |                     |                             |        | 12/12/2022    | 1/1   |