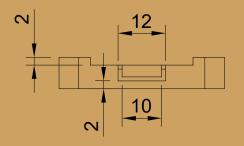

## CAPA

|      | Parts List |                       |  |  |  |  |
|------|------------|-----------------------|--|--|--|--|
| Item | Qty        | Part Number           |  |  |  |  |
| 1    | 1          | Wood big w/ wall hole |  |  |  |  |

| Dept. | Technical reference | Created by                  | Approv | ed by         |       |
|-------|---------------------|-----------------------------|--------|---------------|-------|
|       |                     | Pistacchio Graphic          |        |               |       |
|       |                     | Document type               | Docum  | ent status    |       |
|       |                     | Wood Big with wall hole     |        |               |       |
|       |                     | Title                       | DWG N  | lo.           |       |
|       |                     | #6 Fusion 360-Secret Drawer |        |               |       |
|       |                     |                             |        |               |       |
|       |                     |                             | Rev.   | Date of issue | Sheet |
|       |                     |                             |        | 12/12/2022    | 1/1   |