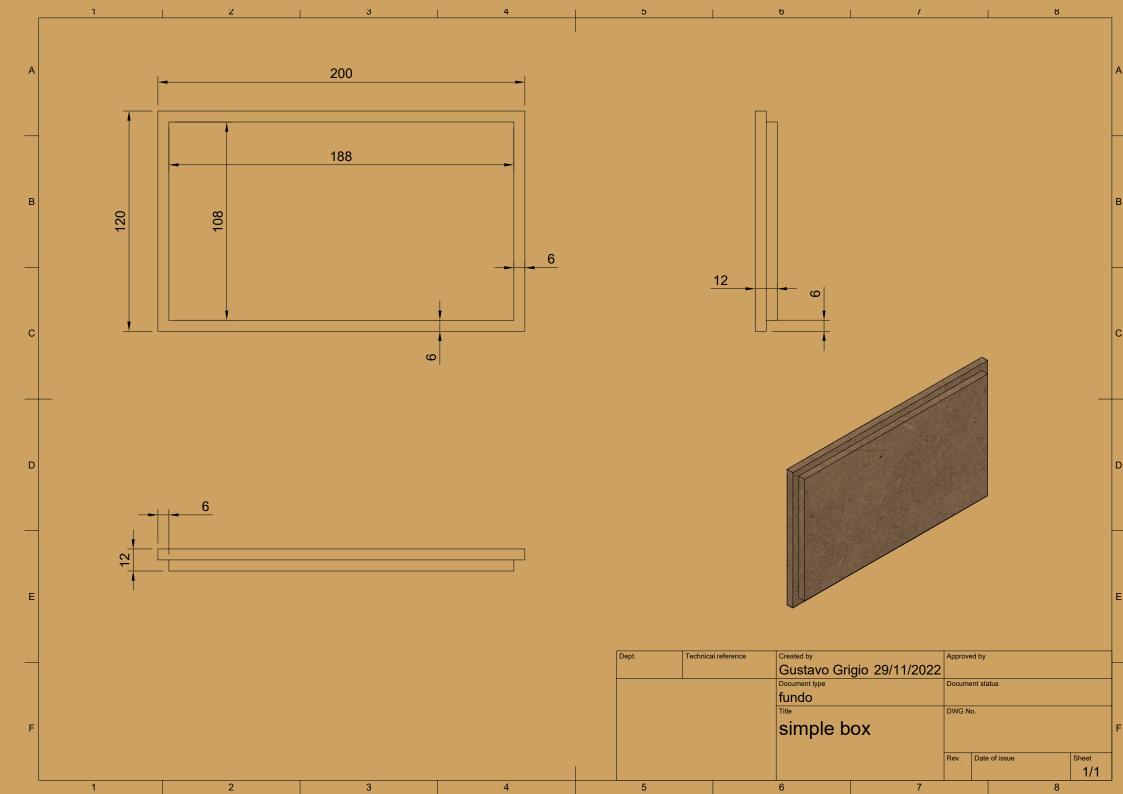

## CAPA

|      | Parts List |                       |  |  |  |  |
|------|------------|-----------------------|--|--|--|--|
| Item | Qty        | Part Number           |  |  |  |  |
| 1    | 1          | Wood big w/ wall hole |  |  |  |  |

| Dept. | Technical reference | Created by                  | Approv | ed by         |       |
|-------|---------------------|-----------------------------|--------|---------------|-------|
|       |                     | Pistacchio Graphic          |        |               |       |
|       |                     | Document type               | Docum  | ent status    |       |
|       |                     | Wood Big with wall hole     |        |               |       |
|       |                     | Title                       | DWG N  | lo.           |       |
|       |                     | #6 Fusion 360-Secret Drawer |        |               |       |
|       |                     |                             |        |               |       |
|       |                     |                             | Rev.   | Date of issue | Sheet |
|       |                     |                             |        | 12/12/2022    | 1/1   |