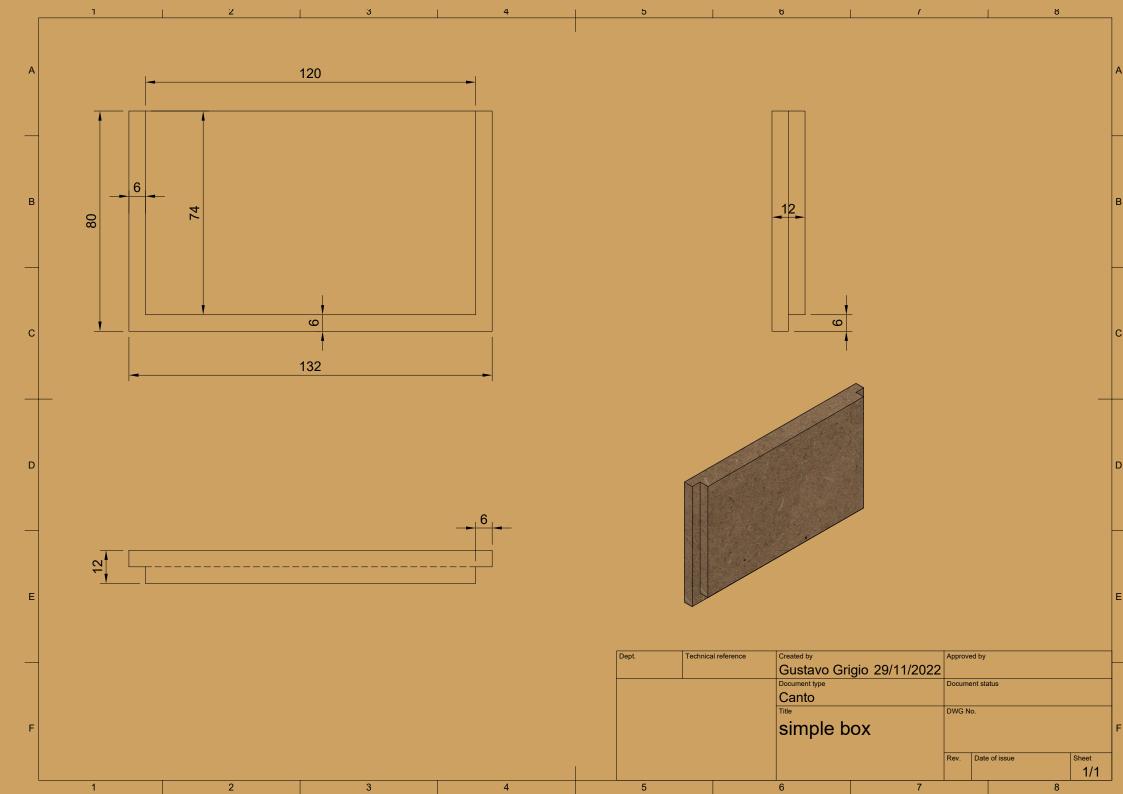

## CAPA

|      | Parts List |                       |  |  |  |  |
|------|------------|-----------------------|--|--|--|--|
| Item | Qty        | Part Number           |  |  |  |  |
| 1    | 1          | Wood big w/ wall hole |  |  |  |  |

| Dept. | Technical reference | Created by                  | Approv | ed by         |       |
|-------|---------------------|-----------------------------|--------|---------------|-------|
|       |                     | Pistacchio Graphic          |        |               |       |
|       |                     | Document type               | Docum  | ent status    |       |
|       |                     | Wood Big with wall hole     |        |               |       |
|       |                     | Title                       | DWG N  | lo.           |       |
|       |                     | #6 Fusion 360-Secret Drawer |        |               |       |
|       |                     |                             |        |               |       |
|       |                     |                             | Rev.   | Date of issue | Sheet |
|       |                     |                             |        | 12/12/2022    | 1/1   |