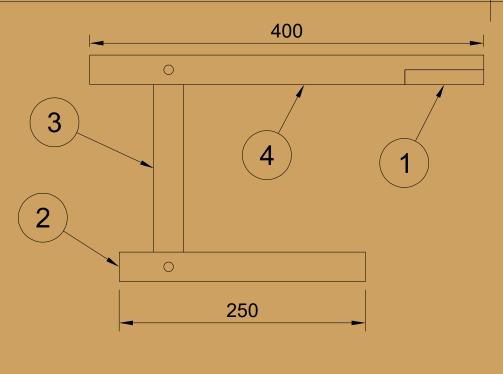

|      | Parts List |             |  |  |  |  |  |
|------|------------|-------------|--|--|--|--|--|
| Item | Qty        | Part Number |  |  |  |  |  |
| 1    | 1          | LED         |  |  |  |  |  |
| 2    | 2          | Base        |  |  |  |  |  |
| 3    | 1          | Haste       |  |  |  |  |  |
| 4    | 2          | Arm         |  |  |  |  |  |