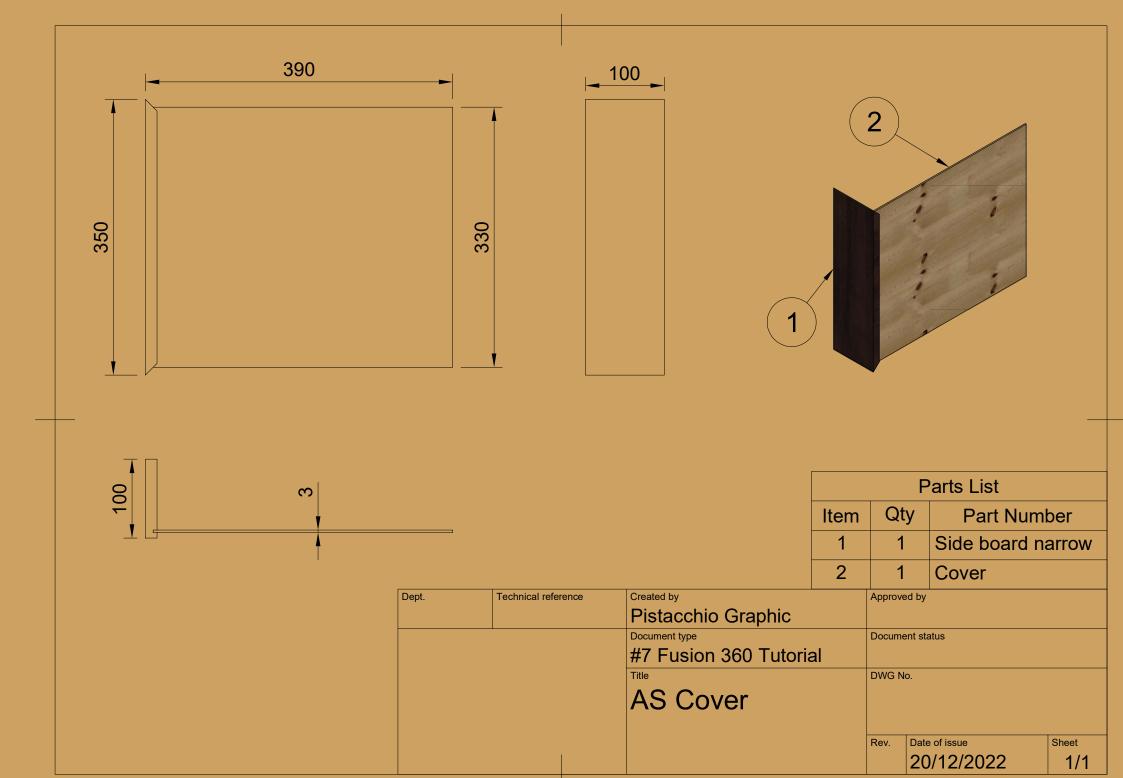

---|---------------|-------|
|       |                     | Pistacchio Graphic          |        |               |       |
|       |                     | Document type               | Docum  | ent status    |       |
|       |                     | Wood Big with wall hole     |        |               |       |
|       |                     | Title                       | DWG N  | lo.           |       |
|       |                     | #6 Fusion 360-Secret Drawer |        |               |       |
|       |                     |                             |        |               |       |
|       |                     |                             | Rev.   | Date of issue | Sheet |
|       |                     |                             |        | 12/12/2022    | 1/1   |





























| Dept. Technical reference |