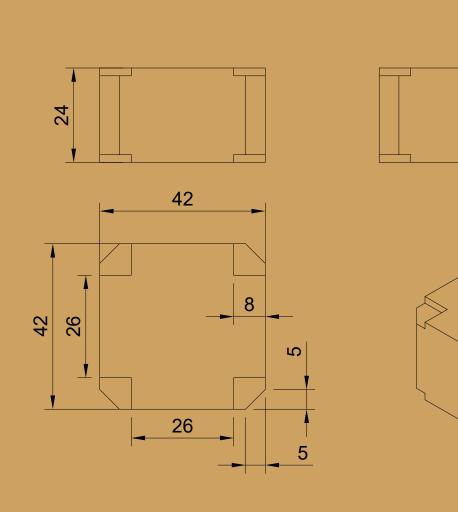

|      | Parts List |             |  |  |  |  |  |
|------|------------|-------------|--|--|--|--|--|
| Item | Qty        | Part Number |  |  |  |  |  |
| 1    | 1          | LED         |  |  |  |  |  |
| 2    | 2          | Base        |  |  |  |  |  |
| 3    | 1          | Haste       |  |  |  |  |  |
| 4    | 2          | Arm         |  |  |  |  |  |

| Dept.    | Technical reference | Created by         | Appro | ved by           |       |
|----------|---------------------|--------------------|-------|------------------|-------|
|          |                     | Pistacchio Graphic |       |                  |       |
|          |                     | Document type      | Docun | nent status      |       |
| AUTODESH | YouT                | 10# Fusion 360     | http  | s://bit.ly/3GR89 | 95D   |
| Eng      | 5 4 20              | Title              | DWG   | No.              |       |
|          |                     | Table Lamp         |       |                  |       |
| #10      |                     |                    |       |                  |       |
| EXERC    | ICE                 |                    | Rev.  | Date of issue    | Sheet |
| EVEKP    |                     |                    |       | 09/01/2022       | 1/1   |