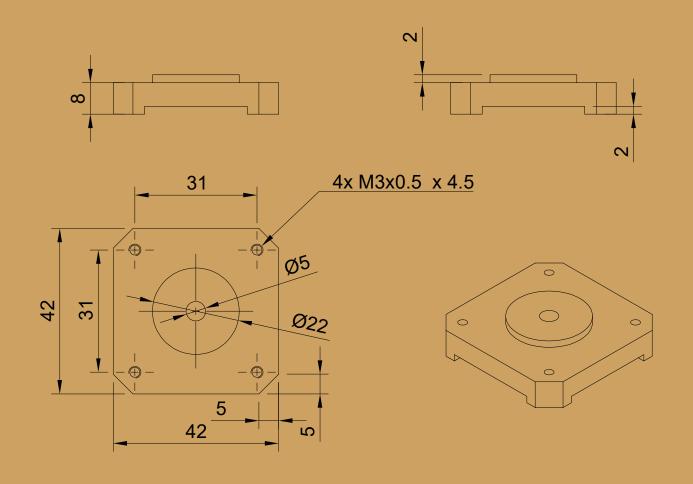

| Dept. | Technical reference | Created by              | Approv  | ed by         |       |
|-------|---------------------|-------------------------|---------|---------------|-------|
|       |                     | Pistacchio Graphic      |         |               |       |
|       |                     | Document type           | Docum   | ent status    |       |
|       |                     | #11 Fusion 360 Tutorial |         |               |       |
|       |                     | Title                   | DWG No. |               |       |
|       |                     | Base                    |         |               |       |
|       |                     |                         |         |               |       |
|       |                     |                         | Rev.    | Date of issue | Sheet |
|       |                     |                         |         | 12/01/2023    | 1/1   |

| Dept. | Technical reference | Created by              | Approv | ved by        |       |
|-------|---------------------|-------------------------|--------|---------------|-------|
|       |                     | Pistacchio Graphic      |        |               |       |
|       |                     | Document type           | Docum  | nent status   |       |
|       |                     | #11 Fusion 360 Tutorial |        |               |       |
|       |                     | Title                   | DWG I  | No.           |       |
|       |                     | Middle                  |        |               |       |
|       |                     |                         |        |               |       |
|       |                     |                         | Rev.   | Date of issue | Sheet |
|       |                     |                         |        | 12/01/2023    | 1/1   |

2

 $^{\circ}$ 

| Dept. | Technical reference | Created by              | Approv | ved by        |       |
|-------|---------------------|-------------------------|--------|---------------|-------|
|       |                     | Pistacchio Graphic      |        |               |       |
|       |                     | Document type           | Docum  | ent status    |       |
|       |                     | #11 Fusion 360 Tutorial |        |               |       |
|       |                     | Title                   | DWG I  | No.           |       |
|       |                     | Тор                     |        |               |       |
|       |                     |                         |        | In            |       |
|       |                     |                         | Rev.   | Date of issue | Sheet |
|       |                     |                         |        | 12/01/2023    | 1/1   |

| Dept. | Technical reference | Created by              | Approv | ved by        |       |
|-------|---------------------|-------------------------|--------|---------------|-------|
|       |                     | Pistacchio Graphic      |        |               |       |
|       |                     | Document type           | Docum  | ent status    |       |
|       |                     | #11 Fusion 360 Tutorial |        |               |       |
|       |                     | Title                   | DWG N  | No.           |       |
|       |                     | Axis                    |        |               |       |
|       |                     |                         |        |               |       |
|       |                     |                         | Rev.   | Date of issue | Sheet |
|       |                     |                         |        | 12/01/2023    | 1/1   |