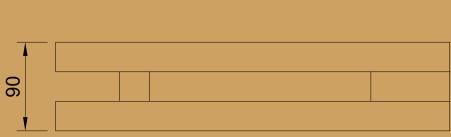

|                        | Rev.   | Date of issue 25/12/2022 | Sheet 1/1 |  |









|      | Parts List |             |  |  |  |  |  |
|------|------------|-------------|--|--|--|--|--|
| Item | Qty        | Part Number |  |  |  |  |  |
| 1    | 1          | LED         |  |  |  |  |  |
| 2    | 2          | Base        |  |  |  |  |  |
| 3    | 1          | Haste       |  |  |  |  |  |
| 4    | 2          | Arm         |  |  |  |  |  |

| Dept.    | Technical reference | Created by         | Appro | ved by           |       |
|----------|---------------------|--------------------|-------|------------------|-------|
|          |                     | Pistacchio Graphic |       |                  |       |
|          |                     | Document type      | Docun | nent status      |       |
| AUTODESH | YouT                | 10# Fusion 360     | http  | s://bit.ly