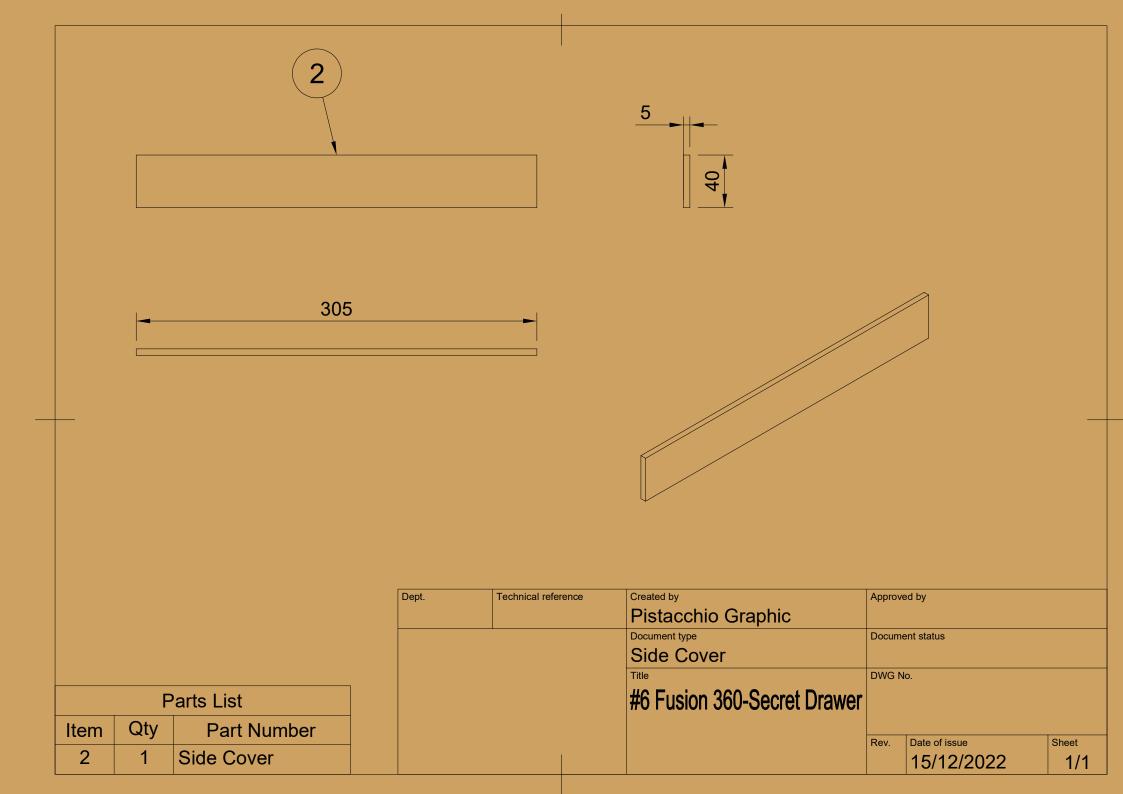

## CAPA

|      | Parts List |                       |  |  |  |  |
|------|------------|-----------------------|--|--|--|--|
| Item | Qty        | Part Number           |  |  |  |  |
| 1    | 1          | Wood big w/ wall hole |  |  |  |  |

| Dept. | Technical reference | Created by                  | Approv | ed by         |       |
|-------|---------------------|-----------------------------|--------|---------------|-------|
|       |                     | Pistacchio Graphic          |        |               |       |
|       |                     | Document type               | Docum  | ent status    |       |
|       |                     | Wood Big with wall hole     |        |               |       |
|       |                     | Title                       | DWG N  | lo.           |       |
|       |                     | #6 Fusion 360-Secret Drawer |        |               |       |
|       |                     |                             |        |               |       |
|       |                     |                             | Rev.   | Date of issue | Sheet |
|       |                     |                             |        | 12/12/2022    | 1/1   |