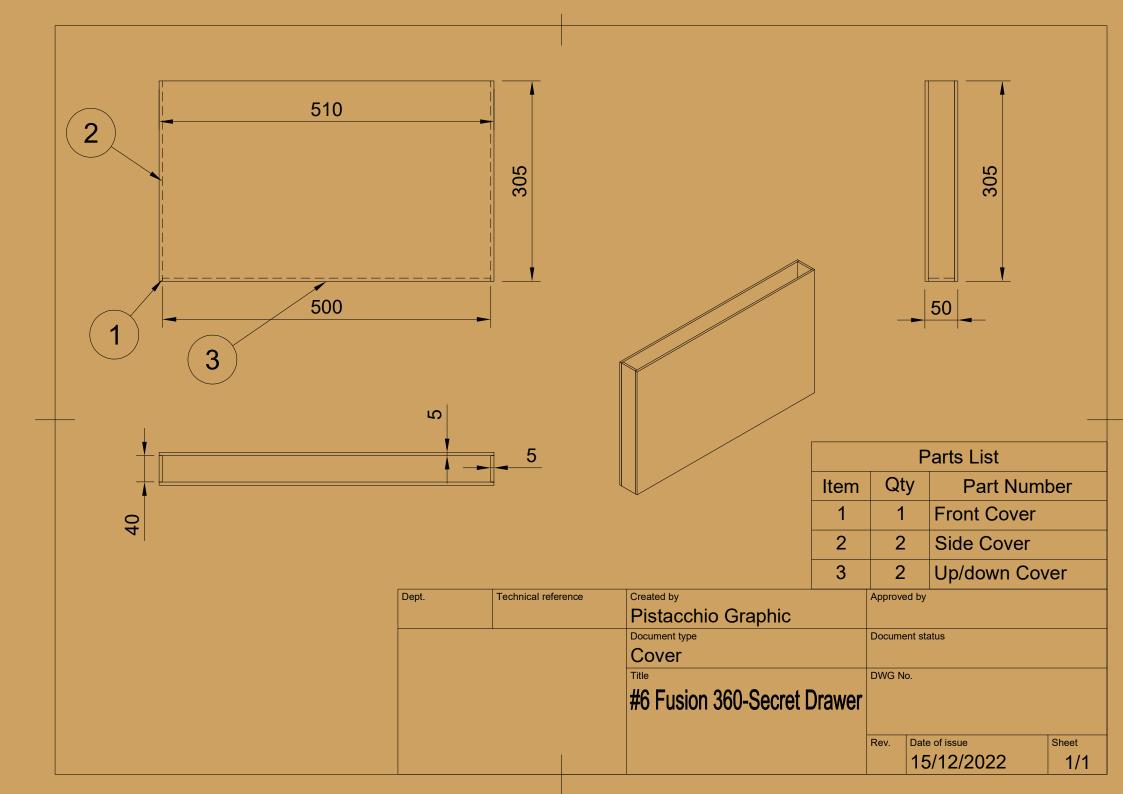

## CAPA

|      | Parts List |                       |  |  |  |  |
|------|------------|-----------------------|--|--|--|--|
| Item | Qty        | Part Number           |  |  |  |  |
| 1    | 1          | Wood big w/ wall hole |  |  |  |  |

| Dept. | Technical reference | Created by                  | Approv | ed by         |       |
|-------|---------------------|-----------------------------|--------|---------------|-------|
|       |                     | Pistacchio Graphic          |        |               |       |
|       |                     | Document type               | Docum  | ent status    |       |
|       |                     | Wood Big with wall hole     |        |               |       |
|       |                     | Title                       | DWG N  | lo.           |       |
|       |                     | #6 Fusion 360-Secret Drawer |        |               |       |
|       |                     |                             |        |               |       |
|       |                     |                             | Rev.   | Date of issue | Sheet |
|       |                     |                             |        | 12/12/2022    | 1/1   |