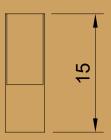

## CAPA

|      | Parts List |                       |  |  |  |  |
|------|------------|-----------------------|--|--|--|--|
| Item | Qty        | Part Number           |  |  |  |  |
| 1    | 1          | Wood big w/ wall hole |  |  |  |  |

| Dept. | Technical reference | Created by                  | Approv | ed by         |       |
|-------|---------------------|-----------------------------|--------|---------------|-------|
|       |                     | Pistacchio Graphic          |        |               |       |
|       |                     | Document type               | Docum  | ent status    |       |
|       |                     | Wood Big with wall hole     |        |               |       |
|       |                     | Title                       | DWG N  | lo.           |       |
|       |                     | #6 Fusion 360-Secret Drawer |        |               |       |
|       |                     |                             |        |               |       |
|       |                     |                             | Rev.   | Date of issue | Sheet |
|       |                     |                             |        | 12/12/2022    | 1/1   |