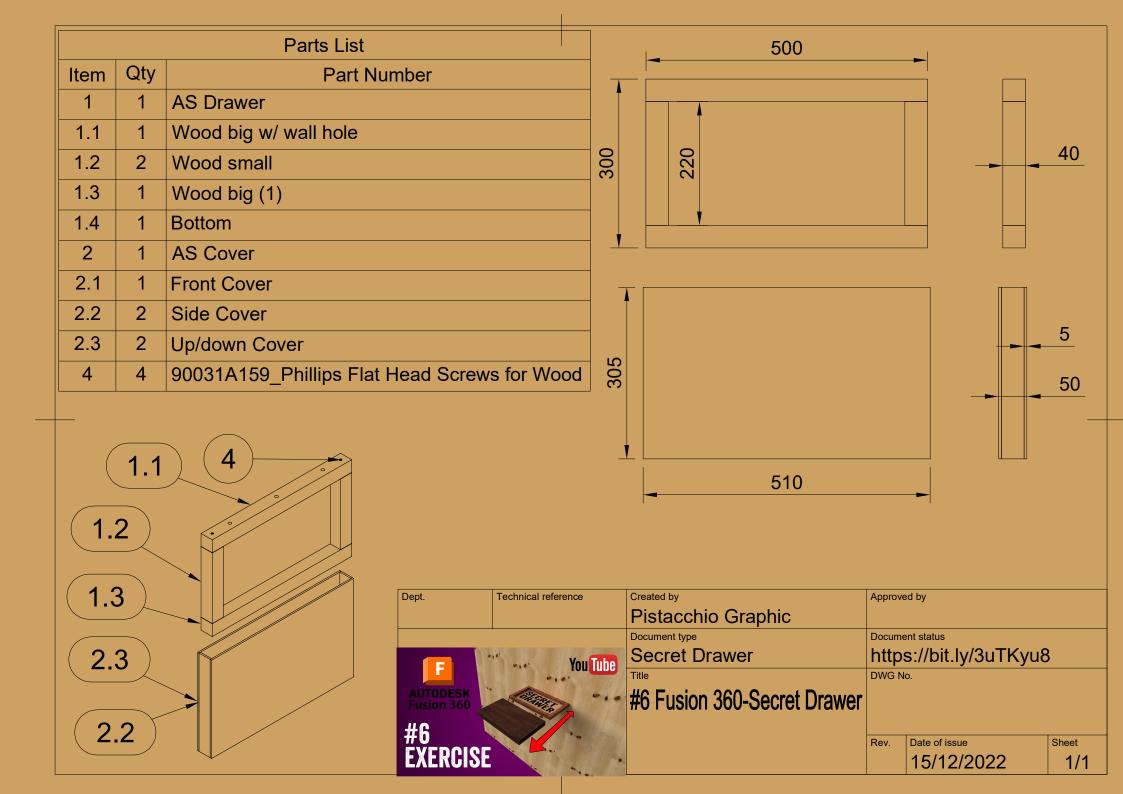

## CAPA

|      | Parts List |                       |  |  |  |  |
|------|------------|-----------------------|--|--|--|--|
| Item | Qty        | Part Number           |  |  |  |  |
| 1    | 1          | Wood big w/ wall hole |  |  |  |  |

| Dept. | Technical reference | Created by                  | Approv | ed by         |       |
|-------|---------------------|-----------------------------|--------|---------------|-------|
|       |                     | Pistacchio Graphic          |        |               |       |
|       |                     | Document type               | Docum  | ent status    |       |
|       |                     | Wood Big with wall hole     |        |               |       |
|       |                     | Title                       | DWG N  | lo.           |       |
|       |                     | #6 Fusion 360-Secret Drawer |        |               |       |
|       |                     |                             |        |               |       |
|       |                     |                             | Rev.   | Date of issue | Sheet |
|       |                     |                             |        | 12/12/2022    | 1/1   |