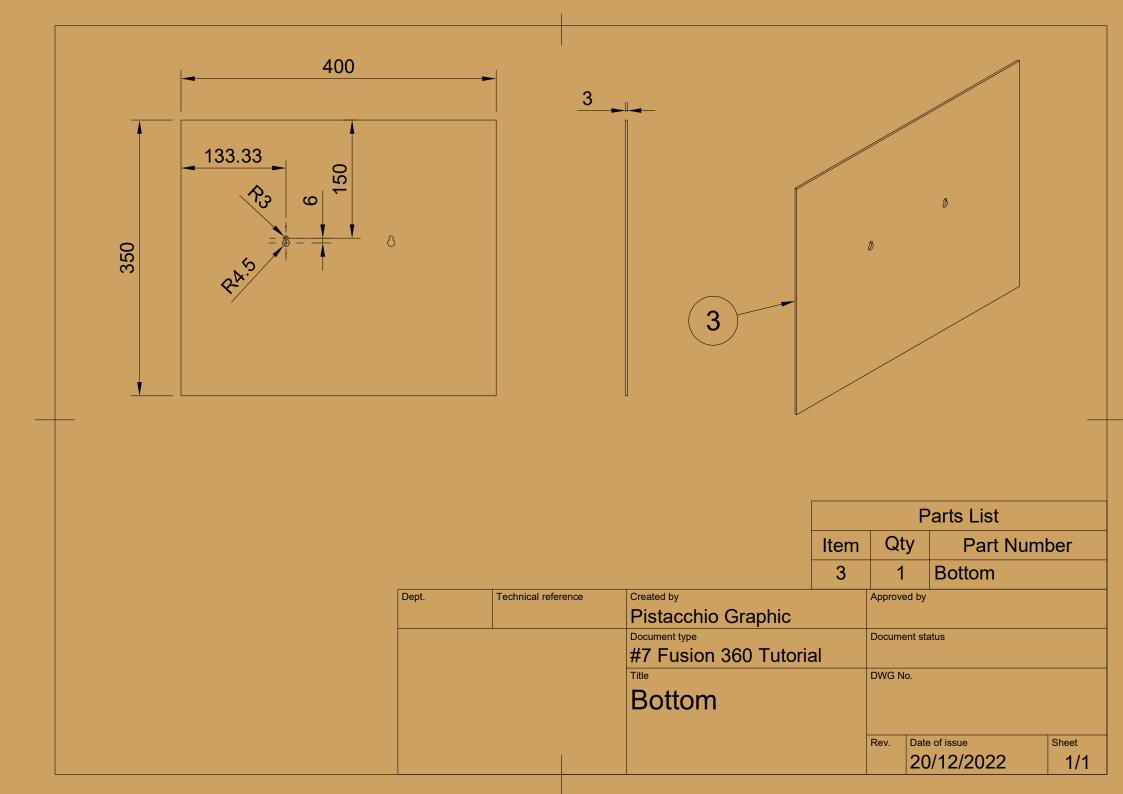

## CAPA

|      | Parts List |                       |  |  |  |  |
|------|------------|-----------------------|--|--|--|--|
| Item | Qty        | Part Number           |  |  |  |  |
| 1    | 1          | Wood big w/ wall hole |  |  |  |  |

| Dept. | Technical reference | Created by                  | Approv | ed by         |       |
|-------|---------------------|-----------------------------|--------|---------------|-------|
|       |                     | Pistacchio Graphic          |        |               |       |
|       |                     | Document type               | Docum  | ent status    |       |
|       |                     | Wood Big with wall hole     |        |               |       |
|       |                     | Title                       | DWG N  | lo.           |       |
|       |                     | #6 Fusion 360-Secret Drawer |        |               |       |
|       |                     |                             |        |               |       |
|       |                     |                             | Rev.   | Date of issue | Sheet |
|       |                     |                             |        | 12/12/2022    | 1/1   |