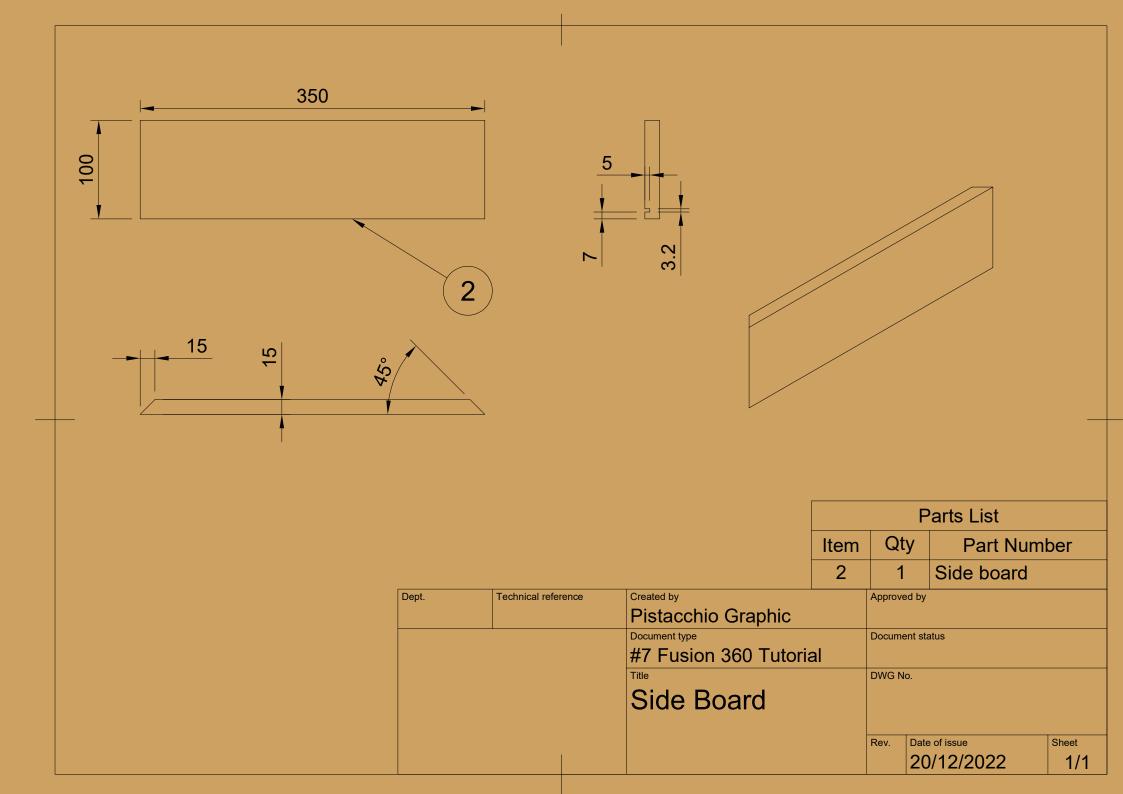

## CAPA

|      | Parts List |                       |  |  |  |  |
|------|------------|-----------------------|--|--|--|--|
| Item | Qty        | Part Number           |  |  |  |  |
| 1    | 1          | Wood big w/ wall hole |  |  |  |  |

| Dept. | Technical reference | Created by                  | Approv | ed by         |       |
|-------|---------------------|-----------------------------|--------|---------------|-------|
|       |                     | Pistacchio Graphic          |        |               |       |
|       |                     | Document type               | Docum  | ent status    |       |
|       |                     | Wood Big with wall hole     |        |               |       |
|       |                     | Title                       | DWG N  | lo.           |       |
|       |                     | #6 Fusion 360-Secret Drawer |        |               |       |
|       |                     |                             |        |               |       |
|       |                     |                             | Rev.   | Date of issue | Sheet |
|       |                     |                             |        | 12/12/2022    | 1/1   |