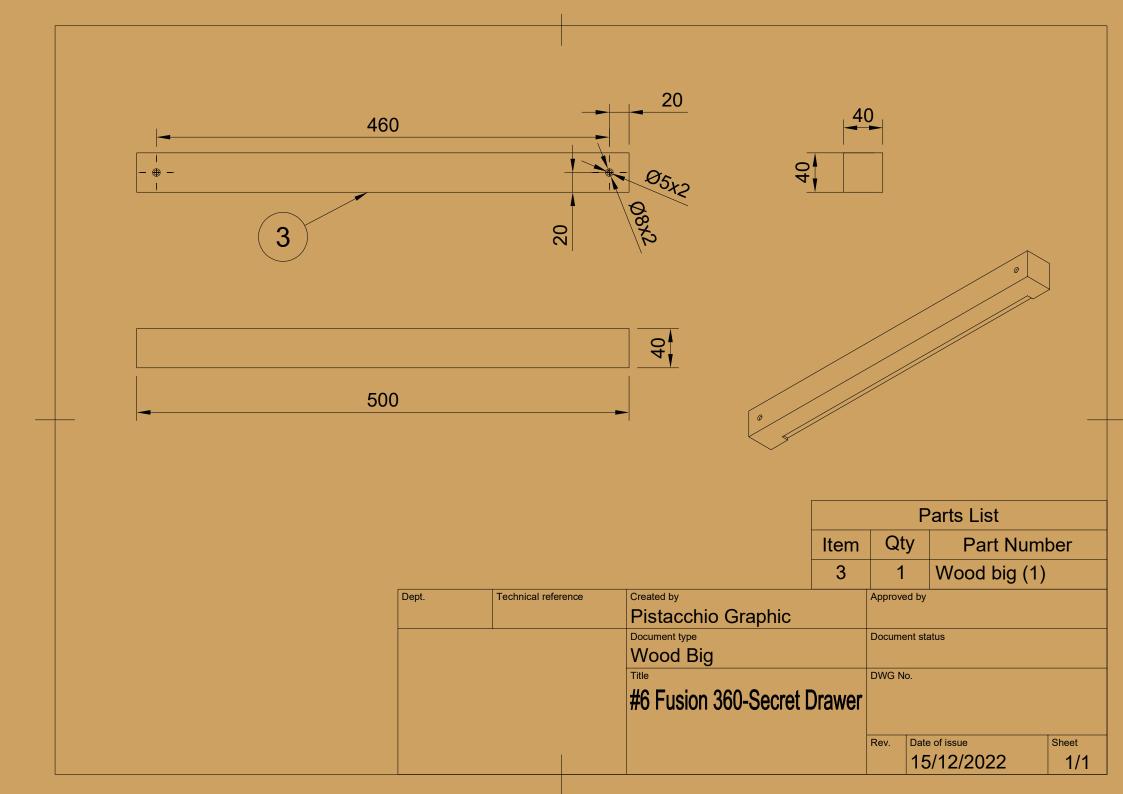

## CAPA

|      | Parts List |                       |  |  |  |  |
|------|------------|-----------------------|--|--|--|--|
| Item | Qty        | Part Number           |  |  |  |  |
| 1    | 1          | Wood big w/ wall hole |  |  |  |  |

| Dept. | Technical reference | Created by                  | Approv | ed by         |       |
|-------|---------------------|-----------------------------|--------|---------------|-------|
|       |                     | Pistacchio Graphic          |        |               |       |
|       |                     | Document type               | Docum  | ent status    |       |
|       |                     | Wood Big with wall hole     |        |               |       |
|       |                     | Title                       | DWG N  | lo.           |       |
|       |                     | #6 Fusion 360-Secret Drawer |        |               |       |
|       |                     |                             |        |               |       |
|       |                     |                             | Rev.   | Date of issue | Sheet |
|       |                     |                             |        | 12/12/2022    | 1/1   |