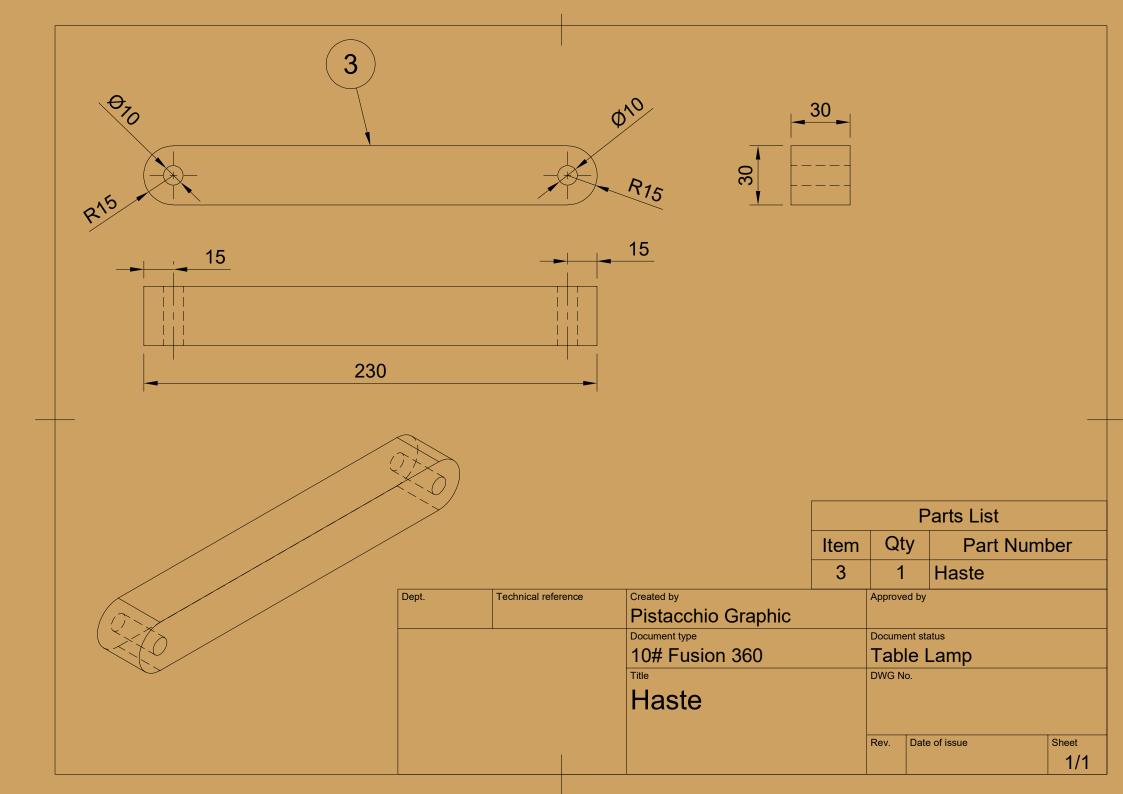

|      | Parts List |             |  |  |  |  |  |
|------|------------|-------------|--|--|--|--|--|
| Item | Qty        | Part Number |  |  |  |  |  |
| 1    | 1          | LED         |  |  |  |  |  |
| 2    | 2          | Base        |  |  |  |  |  |
| 3    | 1          | Haste       |  |  |  |  |  |
| 4    | 2          | Arm         |  |  |  |  |  |