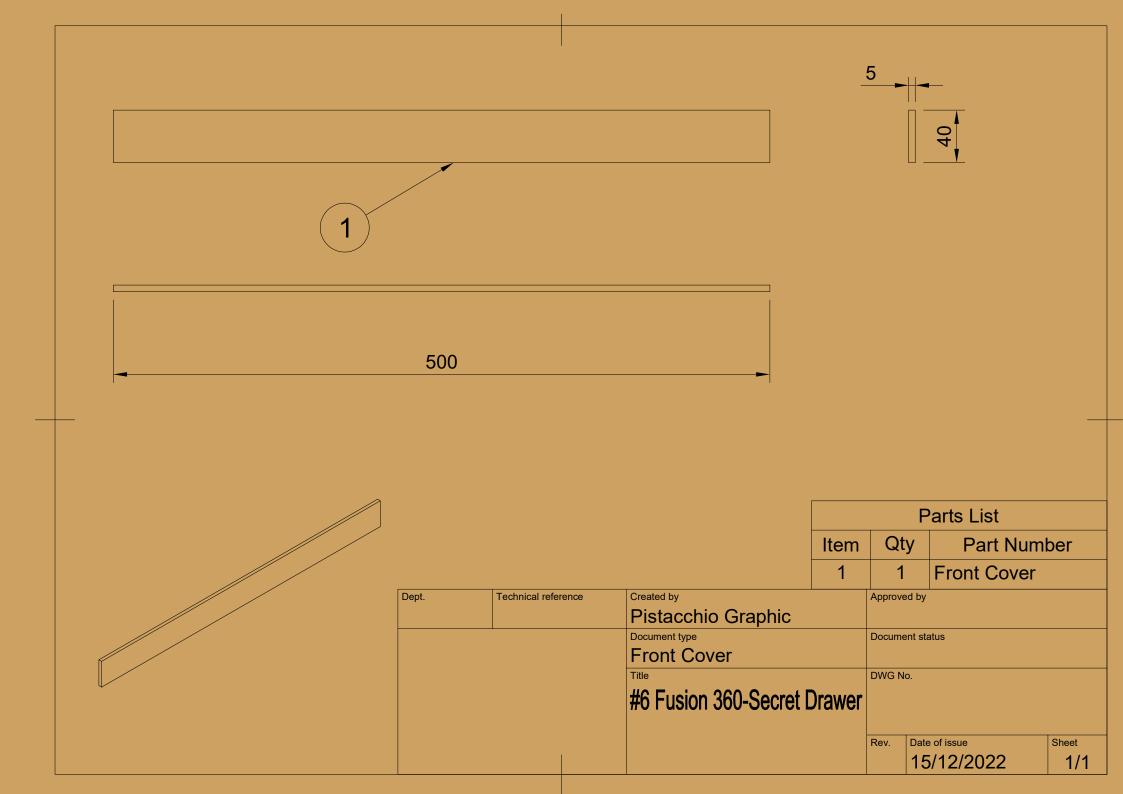

## CAPA

|      | Parts List |                       |  |  |  |  |
|------|------------|-----------------------|--|--|--|--|
| Item | Qty        | Part Number           |  |  |  |  |
| 1    | 1          | Wood big w/ wall hole |  |  |  |  |

| Dept. | Technical reference | Created by                  | Approv | ed by         |       |
|-------|---------------------|-----------------------------|--------|---------------|-------|
|       |                     | Pistacchio Graphic          |        |               |       |
|       |                     | Document type               | Docum  | ent status    |       |
|       |                     | Wood Big with wall hole     |        |               |       |
|       |                     | Title                       | DWG N  | lo.           |       |
|       |                     | #6 Fusion 360-Secret Drawer |        |               |       |
|       |                     |                             |        |               |       |
|       |                     |                             | Rev.   | Date of issue | Sheet |
|       |                     |                             |        | 12/12/2022    | 1/1   |