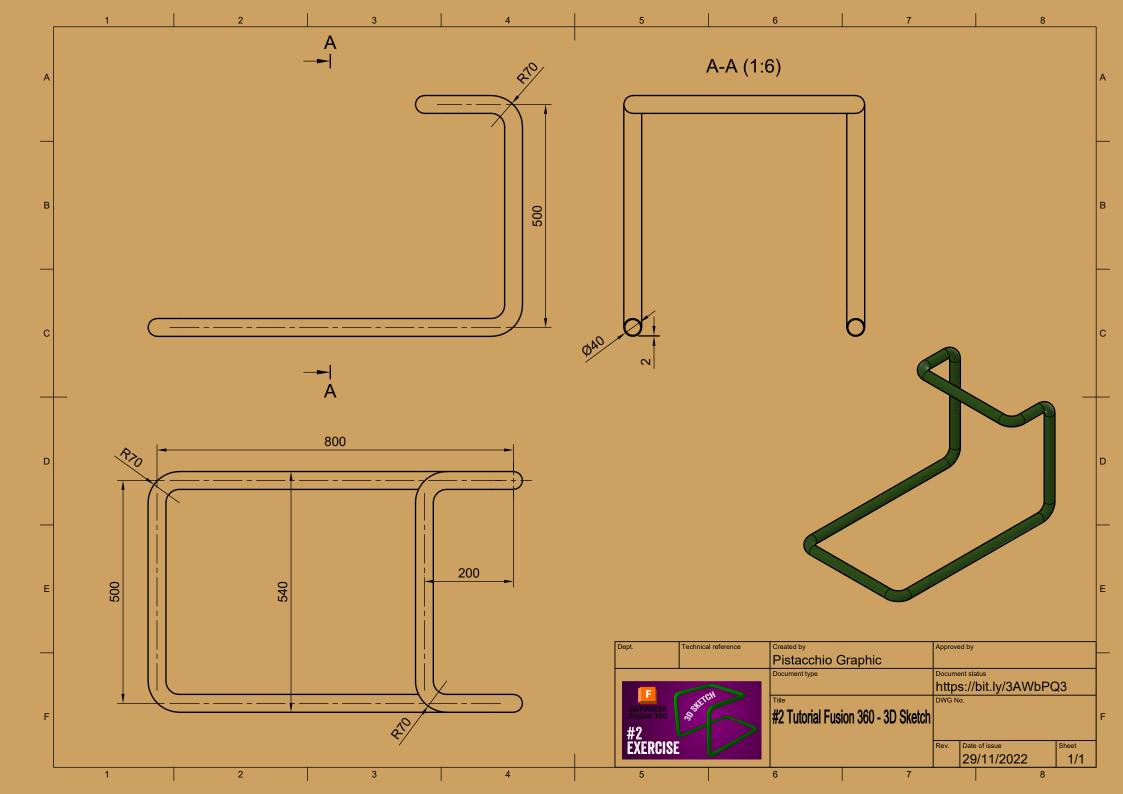

## CAPA

































|      | Parts List |                       |  |  |  |  |
|------|------------|-----------------------|--|--|--|--|
| Item | Qty        | Part Number           |  |  |  |  |
| 1    | 1          | Wood big w/ wall hole |  |  |  |  |

| Dept. | Technical reference | Created by                  | Approv | ed by         |       |
|-------|---------------------|-----------------------------|--------|---------------|-------|
|       |                     | Pistacchio Graphic          |        |               |       |
|       |                     | Document type               | Docum  | ent status    |       |
|       |                     | Wood Big with wall hole     |        |               |       |
|       |                     | Title                       |