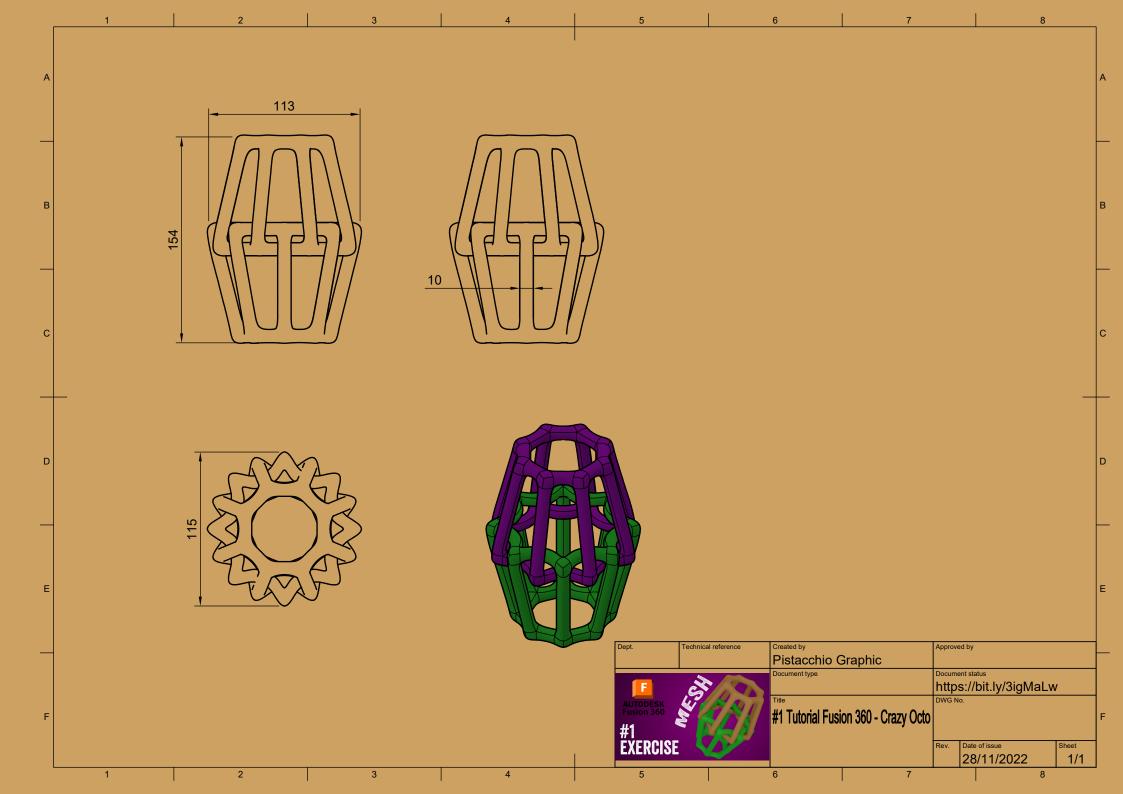

## CAPA

































|      | Parts List |                       |  |  |  |  |
|------|------------|-----------------------|--|--|--|--|
| Item | Qty        | Part Number           |  |  |  |  |
| 1    | 1          | Wood big w/ wall hole |  |  |  |  |

| Dept. | Technical reference | Created by                  | Approv | ed by         |       |
|-------|---------------------|-----------------------------|--------|---------------|-------|
|       |                     | Pistacchio Graphic          |        |               |       |
|       |                     | Document type               | Docum  | ent status    |       |
|       |                     | Wood Big with wall hole     |        |               |       |
|       |                     | Title