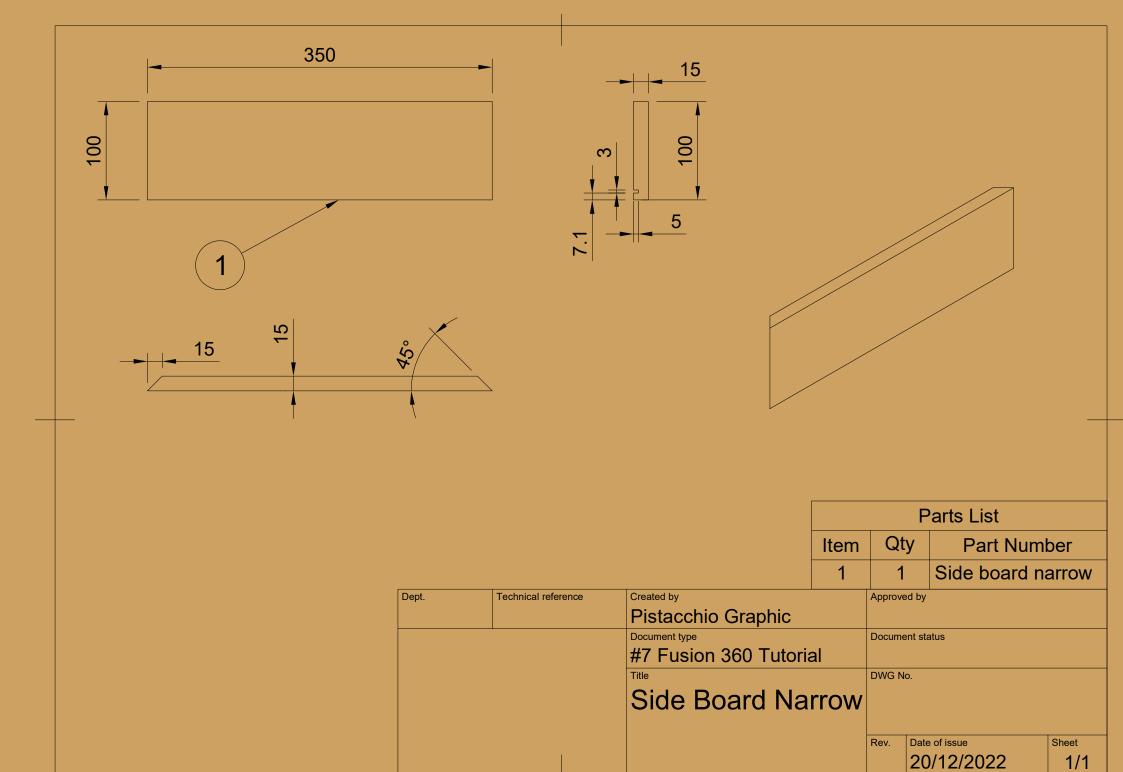

-|---------------|-------|
|       |                     | Pistacchio Graphic          |        |               |       |
|       |                     | Document type               | Docum  | ent status    |       |
|       |                     | Wood Big with wall hole     |        |               |       |
|       |                     | Title                       | DWG N  | lo.           |       |
|       |                     | #6 Fusion 360-Secret Drawer |        |               |       |
|       |                     |                             |        |               |       |
|       |                     |                             | Rev.   | Date of issue | Sheet |
|       |                     |                             |        | 12/12/2022    | 1/1   |





























| Dept. Technical reference |