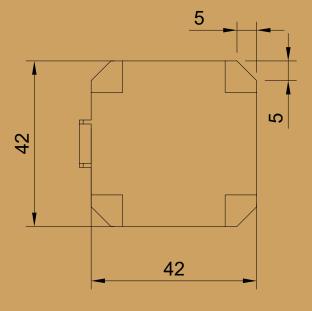

| Dept. | Technical reference | Created by              | Approv  | ed by         |       |
|-------|---------------------|-------------------------|---------|---------------|-------|
|       |                     | Pistacchio Graphic      |         |               |       |
|       |                     | Document type           | Docum   | ent status    |       |
|       |                     | #11 Fusion 360 Tutorial |         |               |       |
|       |                     | Title                   | DWG No. |               |       |
|       |                     | Base                    |         |               |       |
|       |                     |                         |         |               |       |
|       |                     |                         | Rev.    | Date of issue | Sheet |
|       |                     |                         |         | 12/01/2023    | 1/1   |