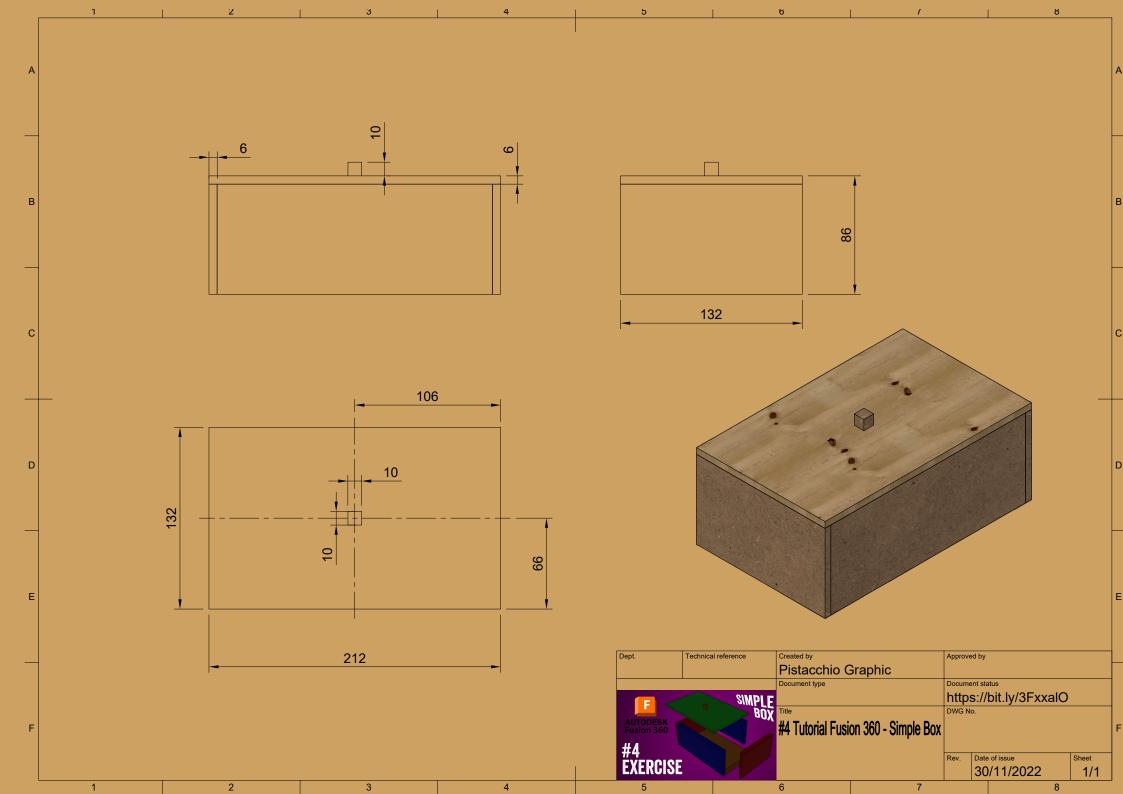

## CAPA

































|      | Parts List |                       |  |  |  |  |
|------|------------|-----------------------|--|--|--|--|
| Item | Qty        | Part Number           |  |  |  |  |
| 1    | 1          | Wood big w/ wall hole |  |  |  |  |

| Dept. | Technical reference | Created by                  | Approv | ed by         |       |
|-------|---------------------|-----------------------------|--------|---------------|-------|
|       |                     | Pistacchio Graphic          |        |               |       |
|       |                     | Document type               | Docum  | ent status    |       |
|       |                     | Wood Big with wall hole     |        |               |       |
|       |                     | Title                       | DWG