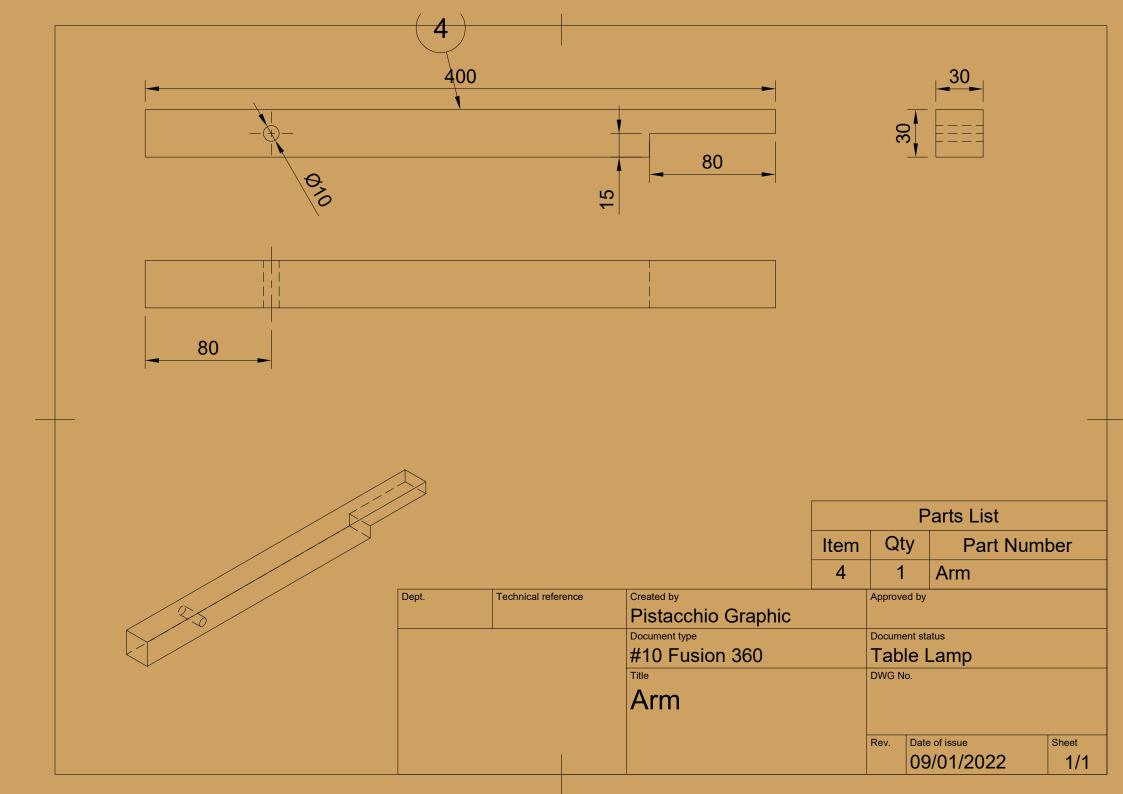

|      | Parts List |             |  |  |  |  |  |
|------|------------|-------------|--|--|--|--|--|
| Item | Qty        | Part Number |  |  |  |  |  |
| 1    | 1          | LED         |  |  |  |  |  |
| 2    | 2          | Base        |  |  |  |  |  |
| 3    | 1          | Haste       |  |  |  |  |  |
| 4    | 2          | Arm         |  |  |  |  |  |

| Dept.    | Technical reference | Created by         | Appro | ved by           |       |
|----------|---------------------|--------------------|-------|------------------|-------|
|          |                     | Pistacchio Graphic |       |                  |       |
|          |                     | Document type      | Docun | nent status      |       |
| AUTODESH | YouT                | 10# Fusion 360     | http  | s://bit.ly/3GR89 | 95D   |
| Eng      | 5 4 20              | Title              | DWG   | No.              |       |
|          |                     | Table Lamp         |       |                  |       |
| #10      |                     |                    |       |                  |       |
| EXERC    | ICE                 |                    | Rev.  | Date of issue    | Sheet |
| EVEKP    |                     |                    |       | 09/01/2022       | 1/1   |