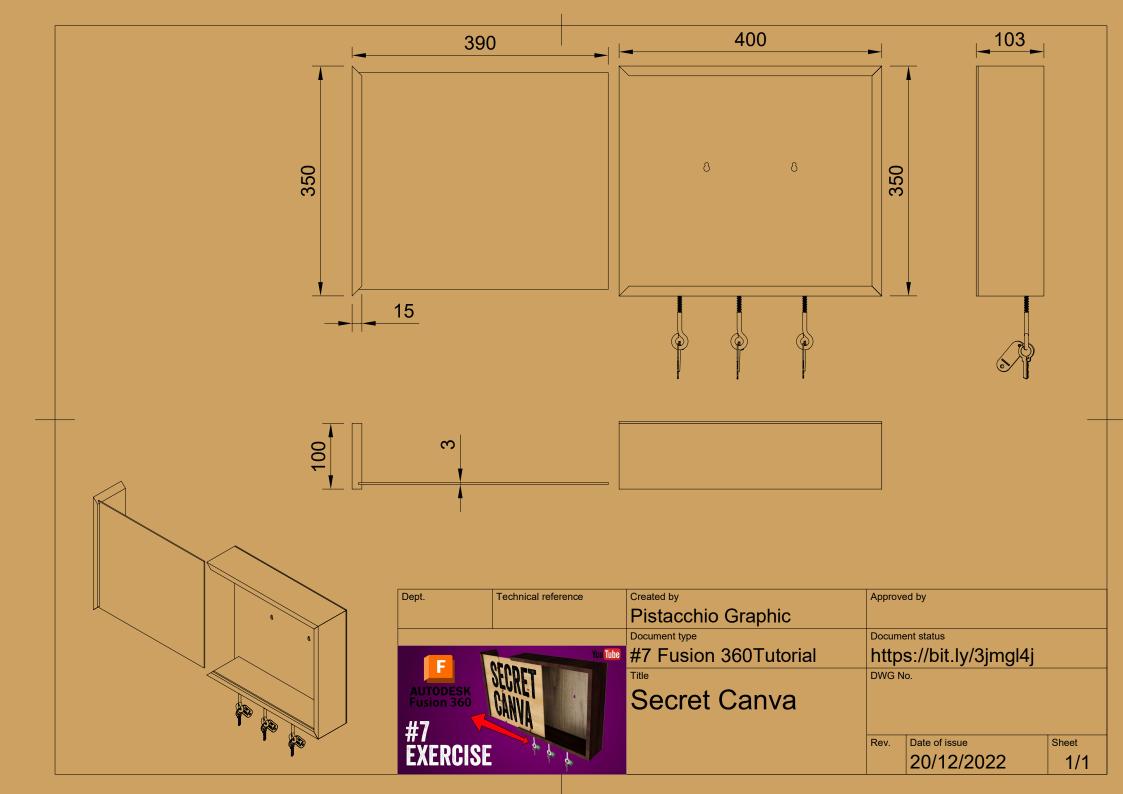

## CAPA

|      | Parts List |                       |  |  |  |  |
|------|------------|-----------------------|--|--|--|--|
| Item | Qty        | Part Number           |  |  |  |  |
| 1    | 1          | Wood big w/ wall hole |  |  |  |  |

| Dept. | Technical reference | Created by                  | Approv | ed by         |       |
|-------|---------------------|-----------------------------|--------|---------------|-------|
|       |                     | Pistacchio Graphic          |        |               |       |
|       |                     | Document type               | Docum  | ent status    |       |
|       |                     | Wood Big with wall hole     |        |               |       |
|       |                     | Title                       | DWG N  | lo.           |       |
|       |                     | #6 Fusion 360-Secret Drawer |        |               |       |
|       |                     |                             |        |               |       |
|       |                     |                             | Rev.   | Date of issue | Sheet |
|       |                     |                             |        | 12/12/2022    | 1/1   |