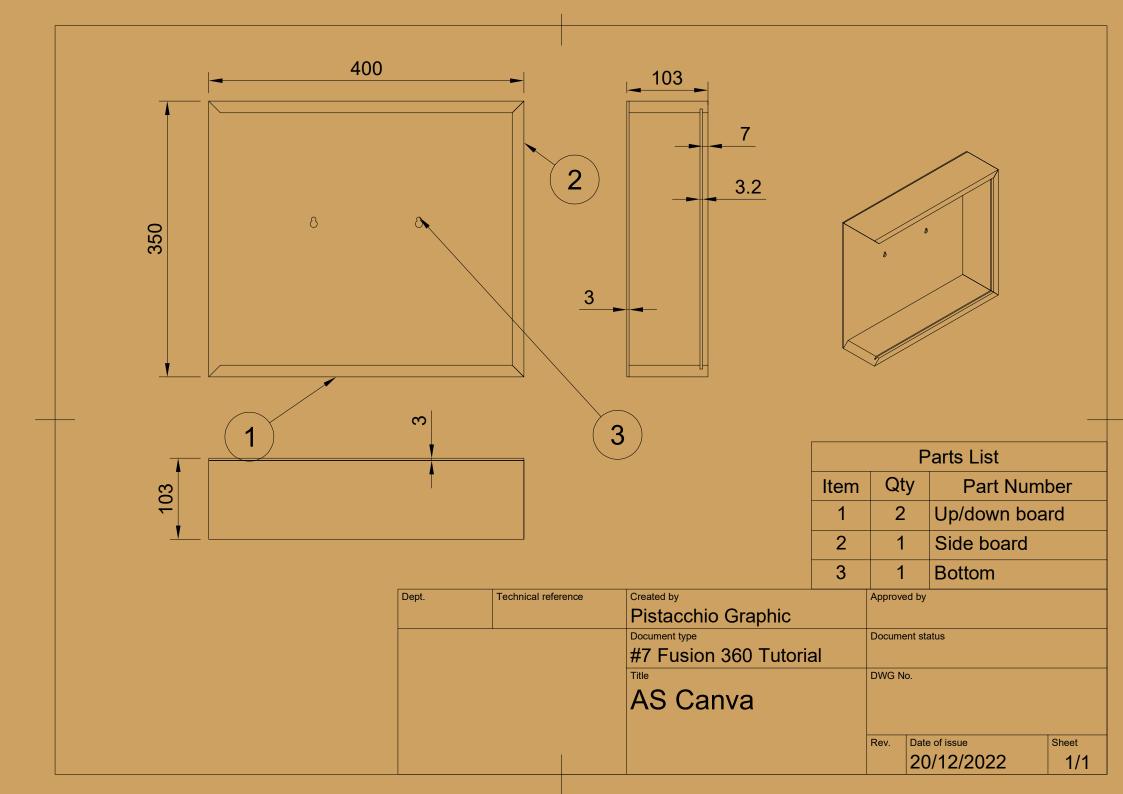

## CAPA

|      | Parts List |                       |  |  |  |  |
|------|------------|-----------------------|--|--|--|--|
| Item | Qty        | Part Number           |  |  |  |  |
| 1    | 1          | Wood big w/ wall hole |  |  |  |  |

| Dept. | Technical reference | Created by                  | Approv | ed by         |       |
|-------|---------------------|-----------------------------|--------|---------------|-------|
|       |                     | Pistacchio Graphic          |        |               |       |
|       |                     | Document type               | Docum  | ent status    |       |
|       |                     | Wood Big with wall hole     |        |               |       |
|       |                     | Title                       | DWG N  | lo.           |       |
|       |                     | #6 Fusion 360-Secret Drawer |        |               |       |
|       |                     |                             |        |               |       |
|       |                     |                             | Rev.   | Date of issue | Sheet |
|       |                     |                             |        | 12/12/2022    | 1/1   |