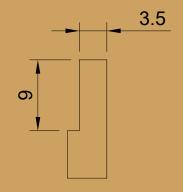

## CAPA

|      | Parts List |                       |  |  |  |  |
|------|------------|-----------------------|--|--|--|--|
| Item | Qty        | Part Number           |  |  |  |  |
| 1    | 1          | Wood big w/ wall hole |  |  |  |  |

| Dept. | Technical reference | Created by                  | Approv | ed by         |       |
|-------|---------------------|-----------------------------|--------|---------------|-------|
|       |                     | Pistacchio Graphic          |        |               |       |
|       |                     | Document type               | Docum  | ent status    |       |
|       |                     | Wood Big with wall hole     |        |               |       |
|       |                     | Title                       | DWG N  | lo.           |       |
|       |                     | #6 Fusion 360-Secret Drawer |        |               |       |
|       |                     |                             |        |               |       |
|       |                     |                             | Rev.   | Date of issue | Sheet |
|       |                     |                             |        | 12/12/2022    | 1/1   |