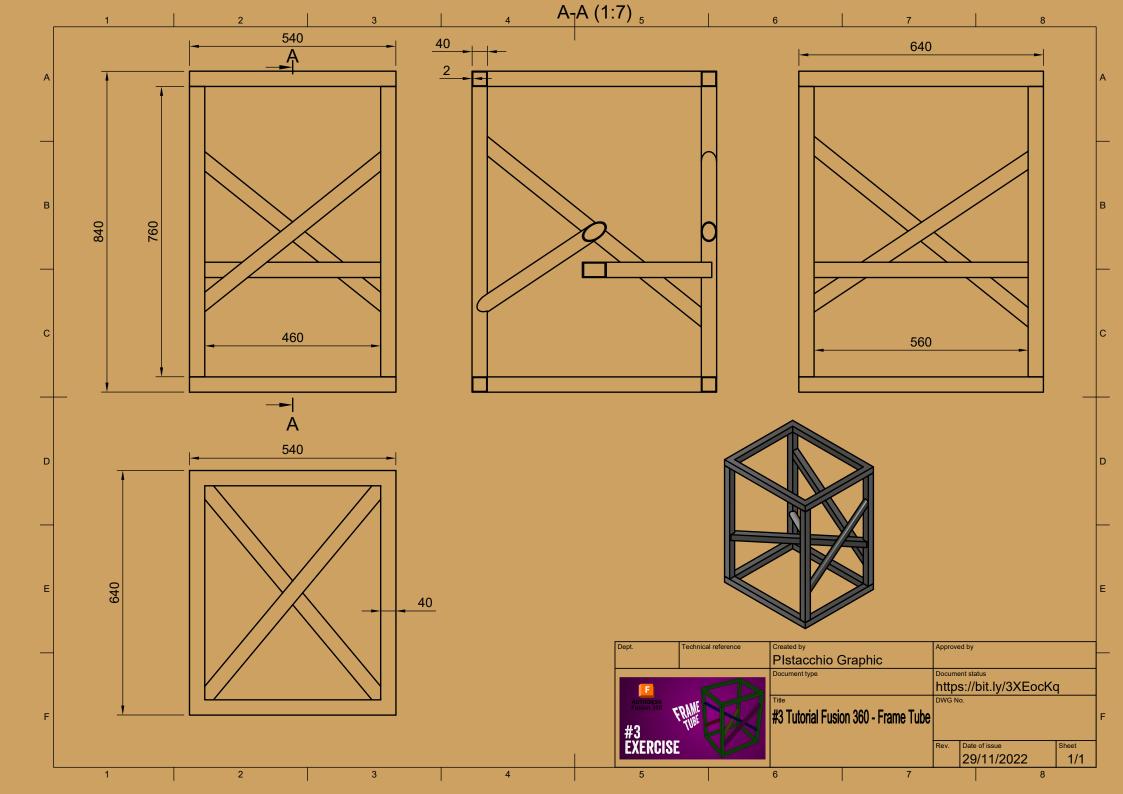

## CAPA

































|      | Parts List |                       |  |  |  |  |
|------|------------|-----------------------|--|--|--|--|
| Item | Qty        | Part Number           |  |  |  |  |
| 1    | 1          | Wood big w/ wall hole |  |  |  |  |

| Dept. | Technical reference | Created by                  | Approv | ed by         |       |
|-------|---------------------|-----------------------------|--------|---------------|-------|
|       |                     | Pistacchio Graphic          |        |               |       |
|       |                     | Document type               | Docum  | ent status    |       |
|       |                     | Wood Big with wall hole     |        |               |       |
|       |                     | Title                       | DW