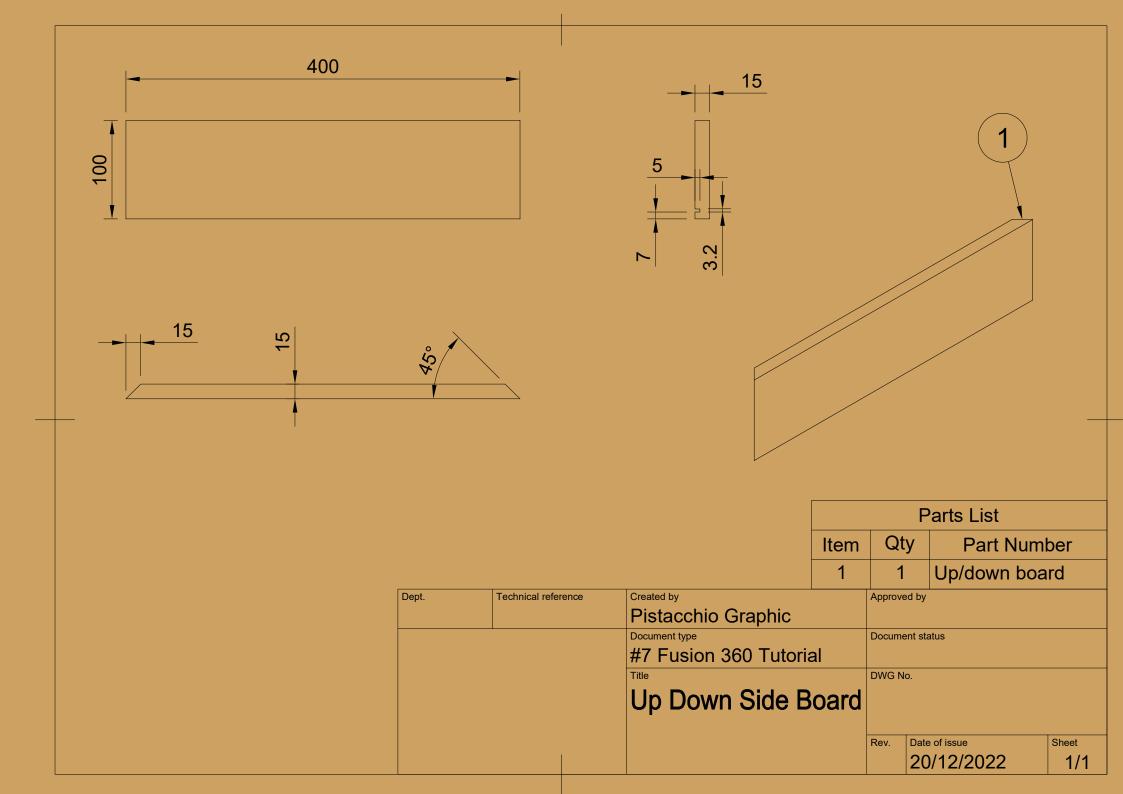

## CAPA

|      | Parts List |                       |  |  |  |  |
|------|------------|-----------------------|--|--|--|--|
| Item | Qty        | Part Number           |  |  |  |  |
| 1    | 1          | Wood big w/ wall hole |  |  |  |  |

| Dept. | Technical reference | Created by                  | Approv | ed by         |       |
|-------|---------------------|-----------------------------|--------|---------------|-------|
|       |                     | Pistacchio Graphic          |        |               |       |
|       |                     | Document type               | Docum  | ent status    |       |
|       |                     | Wood Big with wall hole     |        |               |       |
|       |                     | Title                       | DWG N  | lo.           |       |
|       |                     | #6 Fusion 360-Secret Drawer |        |               |       |
|       |                     |                             |        |               |       |
|       |                     |                             | Rev.   | Date of issue | Sheet |
|       |                     |                             |        | 12/12/2022    | 1/1   |