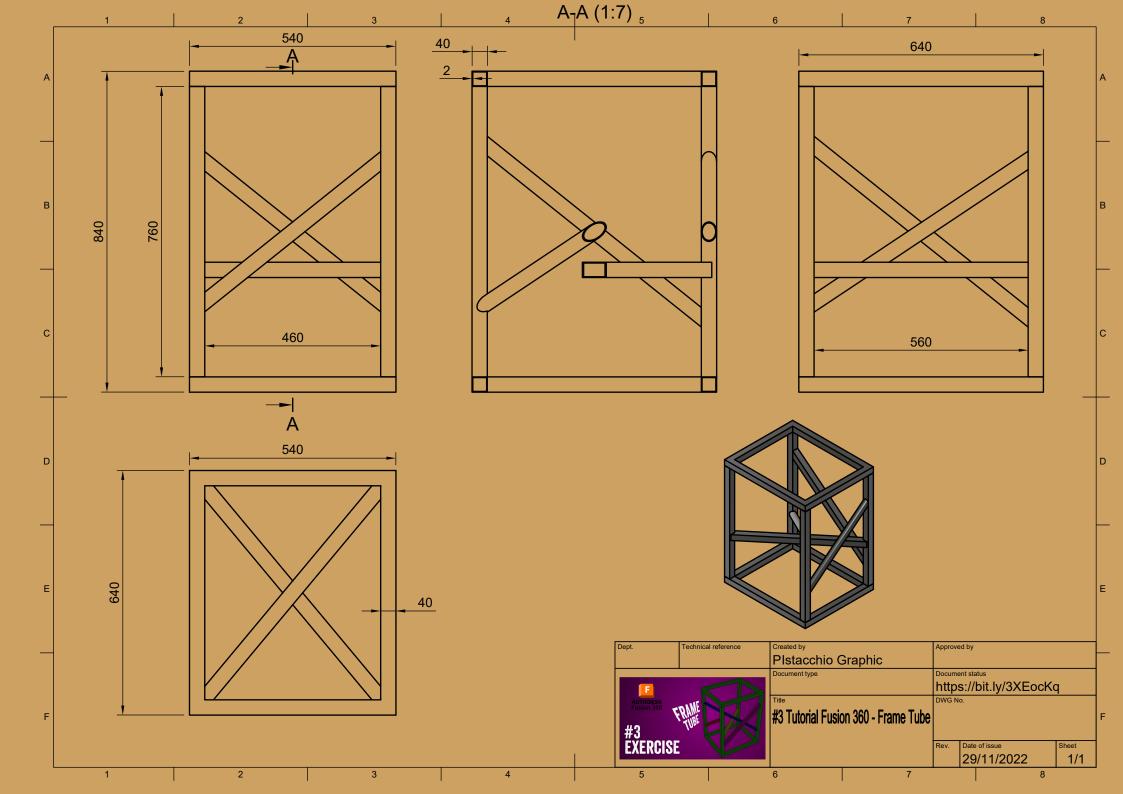

## CAPA

































| Parts List           |   |                       |  |  |  |  |
|----------------------|---|-----------------------|--|--|--|--|
| Item Qty Part Number |   |                       |  |  |  |  |
| 1                    | 1 | Wood big w/ wall hole |  |  |  |  |

| Dept. | Technical reference | Created by                  | Approved by |               |       |  |
|-------|---------------------|-----------------------------|-------------|---------------|-------|--|
|       |                     | Pistacchio Graphic          |             |               |       |  |
|       |                     | Document type               | ent status  | status        |       |  |
|       |                     | Wood Big with wall hole     |             |               |       |