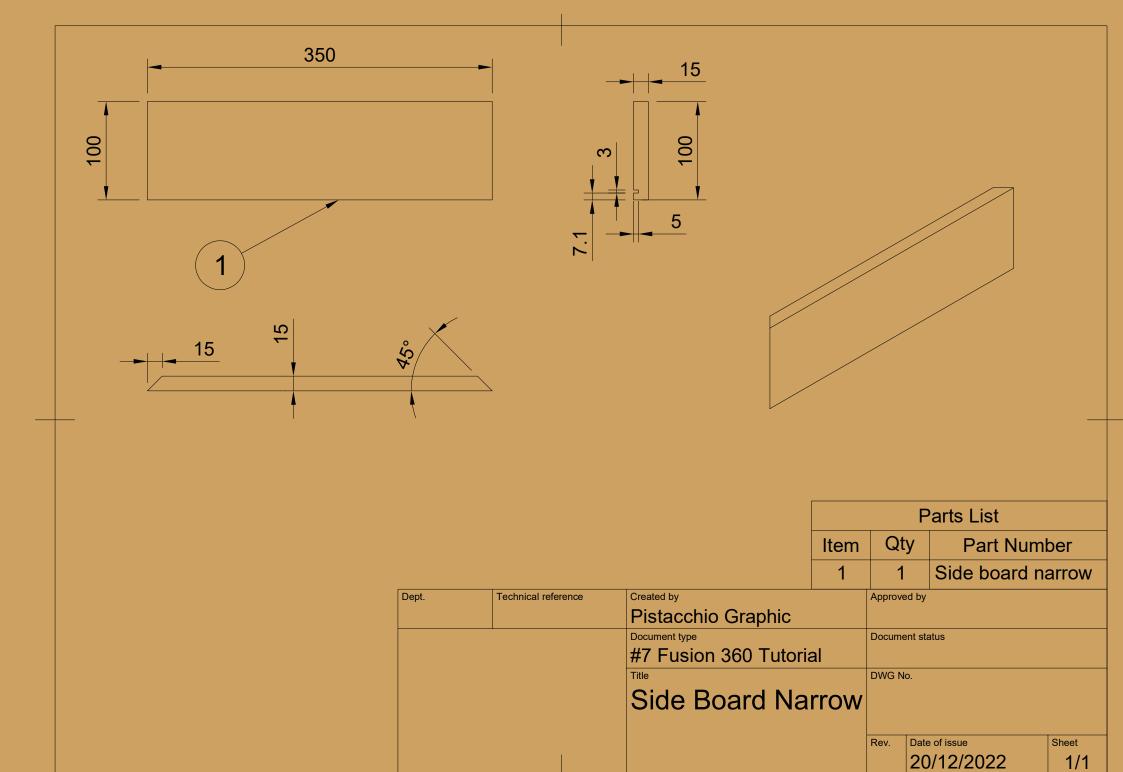

cchio Graphic          |             |               |       |  |
|       |                     | Document type               | ent status  | status        |       |  |
|       |                     | Wood Big with wall hole     |             |               |       |  |
|       |                     | Title DWG No.               |             |               |       |  |
|       |                     | #6 Fusion 360-Secret Drawer | ver         |               |       |  |
|       |                     |                             |             |               |       |  |
|       |                     |                             | Rev.        | Date of issue | Sheet |  |
|       |                     |                             |             | 12/12/2022    | 1/1   |  |





























| Dept.                 | Technical reference | Created by             | Approv | Approved by              |           |  |
|-----------------------|---------------------|------------------------|--------|--------------------------|-----------|--|
|                       |                     | Pistacchio Graphic     |        |                          |           |  |
|                       |                     | Document type          | Docum  | Document status          |           |  |
| NTCOFE State You Tube |                     | Fusion 360 #8 Tutorial | http   | https://bit.ly/3WpylJW   |           |  |
| CARDBOX #8            |                     | Cardbox                | DWG 1  | DWG No.                  |           |  |
| EXERCISE              |