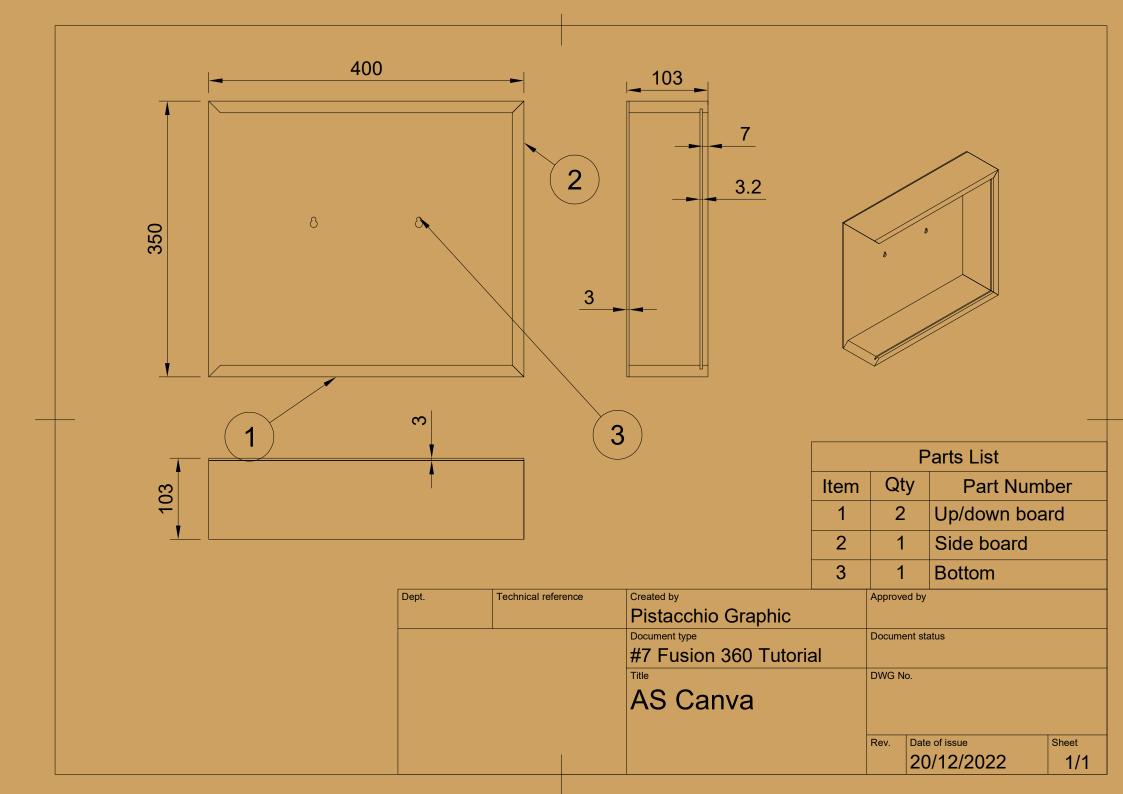

o Graphic          |             |               |       |  |
|       |                     | Document type               | ent status  | status        |       |  |
|       |                     | Wood Big with wall hole     |             |               |       |  |
|       |                     | Title DWG No.               |             |               |       |  |
|       |                     | #6 Fusion 360-Secret Drawer | ver         |               |       |  |
|       |                     |                             |             |               |       |  |
|       |                     |                             | Rev.        | Date of issue | Sheet |  |
|       |                     |                             |             | 12/12/2022    | 1/1   |  |





























| Dept.                 | Technical reference | Created by             | Approv | Approved by              |           |  |
|-----------------------|---------------------|------------------------|--------|--------------------------|-----------|--|
|                       |                     | Pistacchio Graphic     |        |                          |           |  |
|                       |                     | Document type          | Docum  | Document status          |           |  |
| NTCOFE State You Tube |                     | Fusion 360 #8 Tutorial | http   | https://bit.ly/3WpylJW   |           |  |
| CARDBOX #8            |                     | Cardbox                | DWG 1  | DWG No.                  |           |  |
| EXERCISE              |