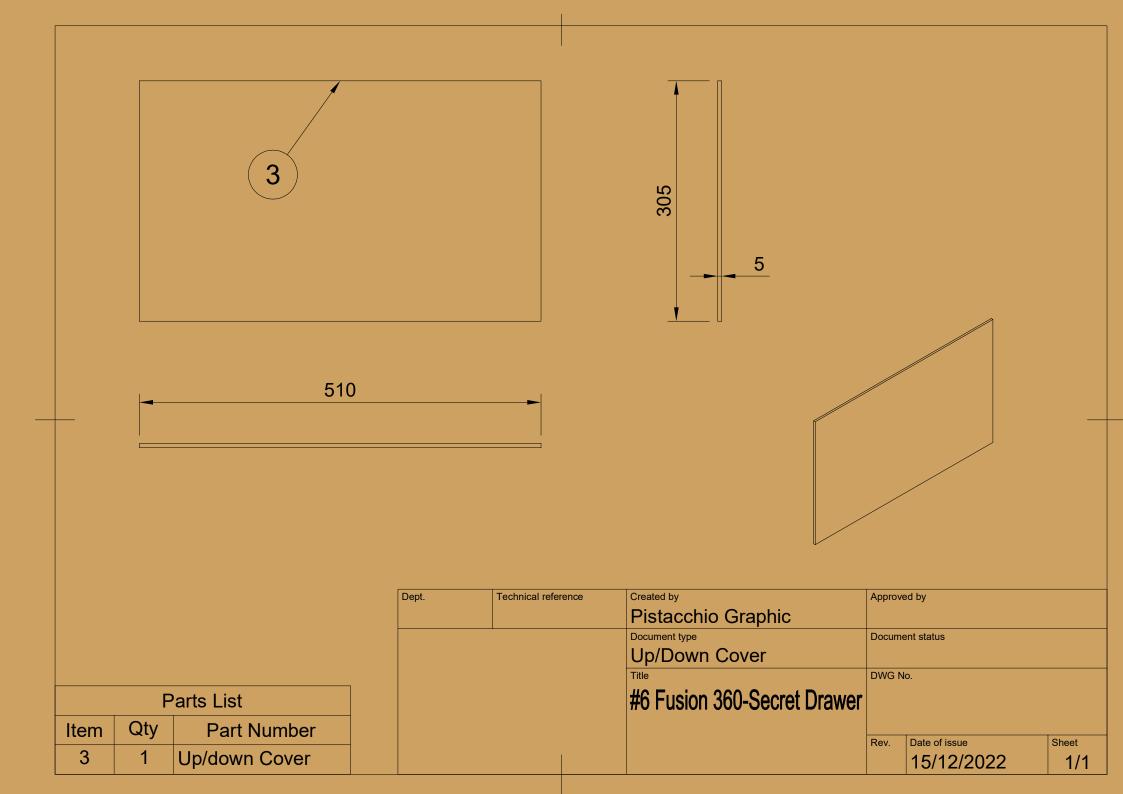

## CAPA

| Parts List           |   |                       |  |  |  |  |
|----------------------|---|-----------------------|--|--|--|--|
| Item Qty Part Number |   |                       |  |  |  |  |
| 1                    | 1 | Wood big w/ wall hole |  |  |  |  |