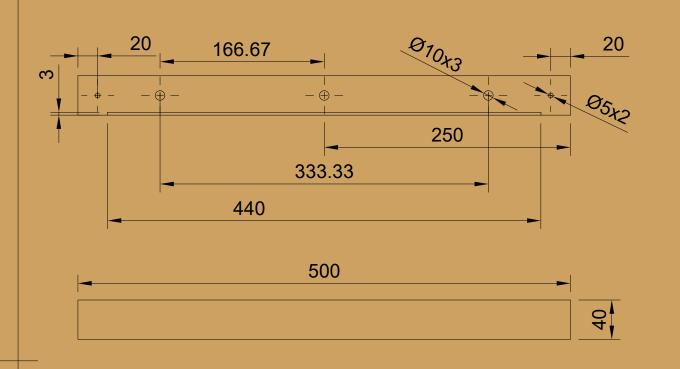

## CAPA

| Parts List           |   |                       |  |  |  |  |
|----------------------|---|-----------------------|--|--|--|--|
| Item Qty Part Number |   |                       |  |  |  |  |
| 1                    | 1 | Wood big w/ wall hole |  |  |  |  |

| Dept. | Technical reference | Created by                  | Approved by |               |       |  |
|-------|---------------------|-----------------------------|-------------|---------------|-------|--|
|       |                     | Pistacchio Graphic          |             |               |       |  |
|       |                     | Document type               | ent status  | status        |       |  |
|       |                     | Wood Big with wall hole     |             |               |       |  |
|       |                     | Title DWG No.               |             |               |       |  |
|       |                     | #6 Fusion 360-Secret Drawer | ver         |               |       |  |
|       |                     |                             |             |               |       |  |
|       |                     |                             | Rev.        | Date of issue | Sheet |  |
|       |                     |                             |             | 12/12/2022    | 1/1   |  |