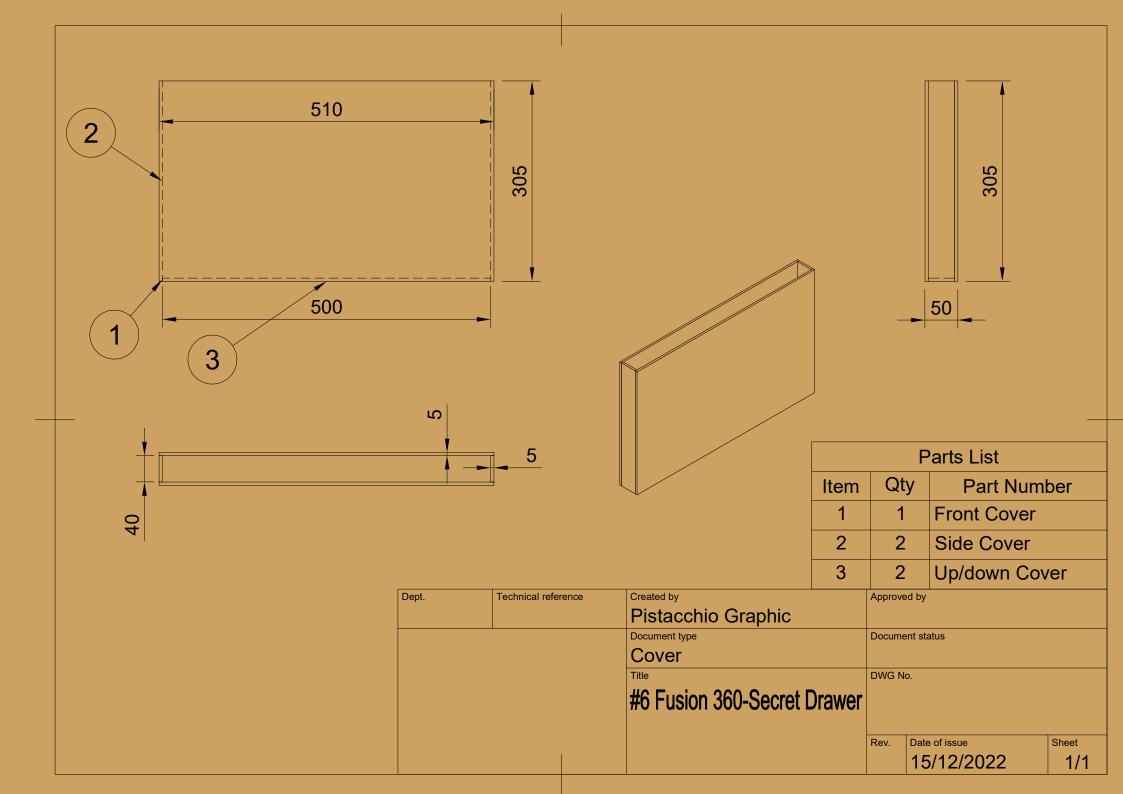

## CAPA

| Parts List           |   |                       |  |  |  |  |
|----------------------|---|-----------------------|--|--|--|--|
| Item Qty Part Number |   |                       |  |  |  |  |
| 1                    | 1 | Wood big w/ wall hole |  |  |  |  |