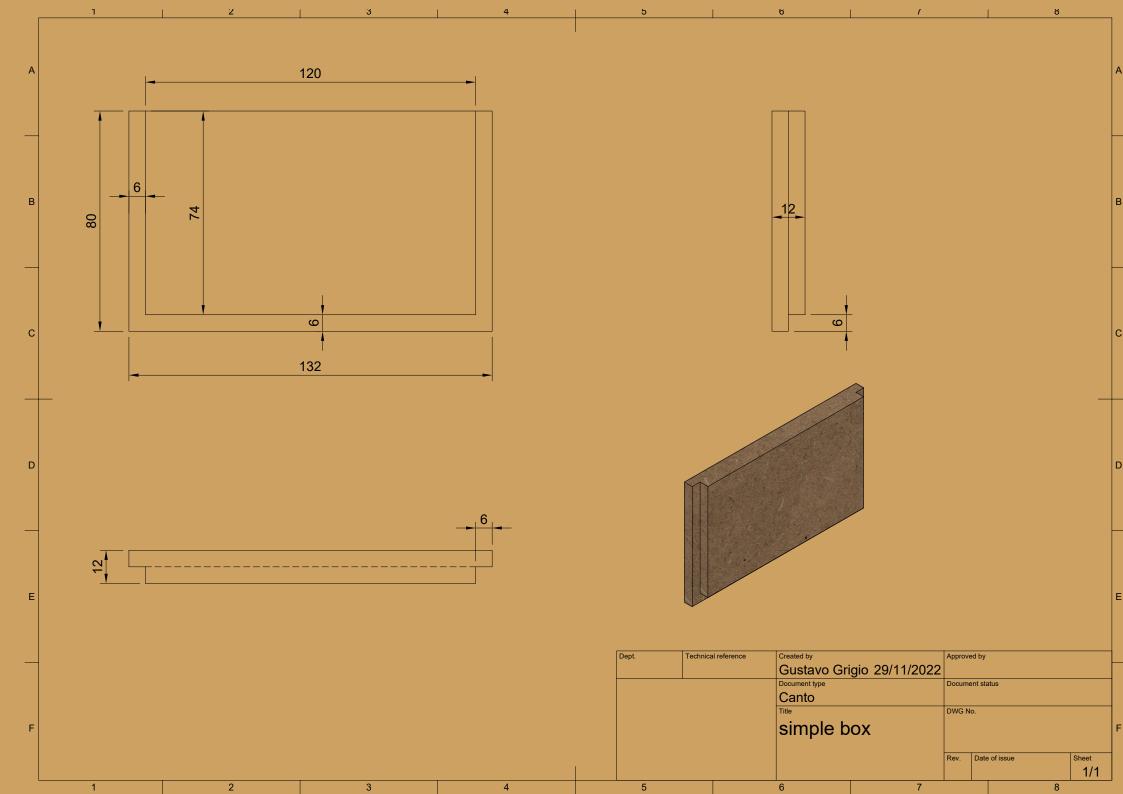

## CAPA

| Parts List           |   |                       |  |  |  |  |
|----------------------|---|-----------------------|--|--|--|--|
| Item Qty Part Number |   |                       |  |  |  |  |
| 1                    | 1 | Wood big w/ wall hole |  |  |  |  |