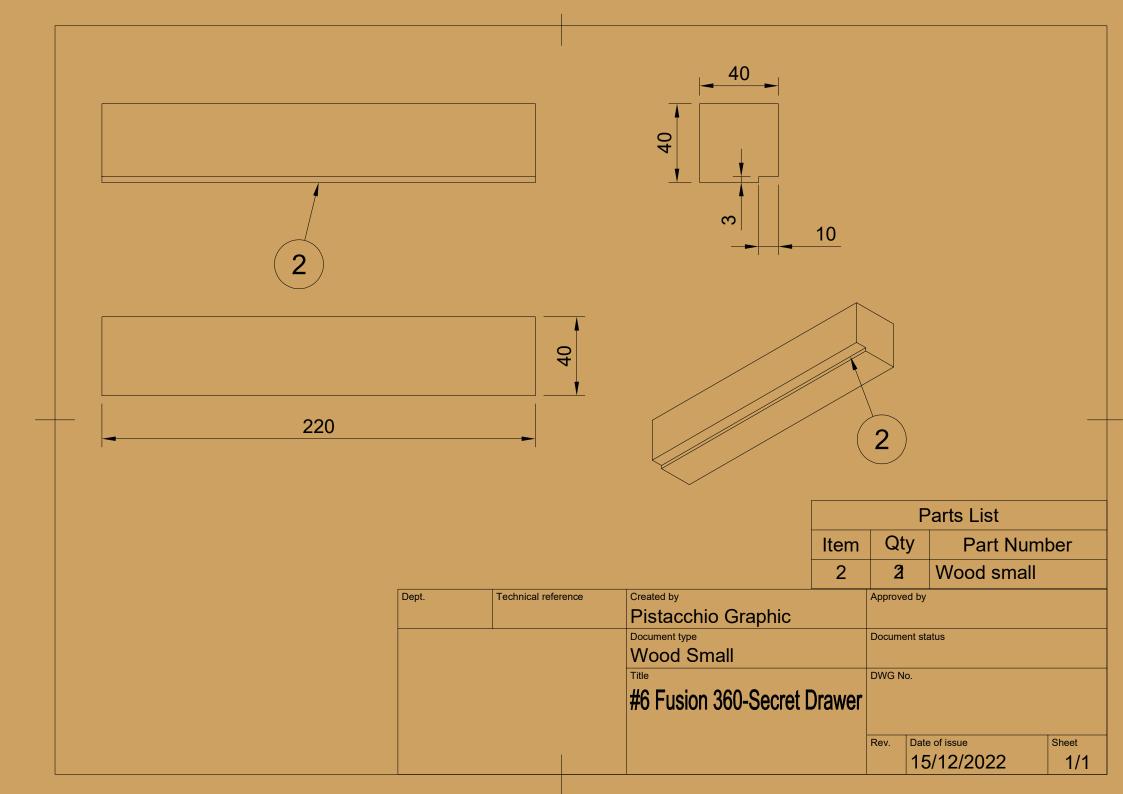

| Dept. | Technical reference | Created by                  | Approved by |               |       |  |
|-------|---------------------|-----------------------------|-------------|---------------|-------|--|
|       |                     | Pistacchio Graphic          |             |               |       |  |
|       |                     | Document type               | ent status  | status        |       |  |
|       |                     | Wood Big with wall hole     |             |               |       |  |
|       |                     | Title DWG No.               |             |               |       |  |
|       |                     | #6 Fusion 360-Secret Drawer | ver         |               |       |  |
|       |                     |                             |             |               |       |  |
|       |                     |                             | Rev.        | Date of issue | Sheet |  |
|       |                     |                             |             | 12/12/2022    | 1/1   |  |