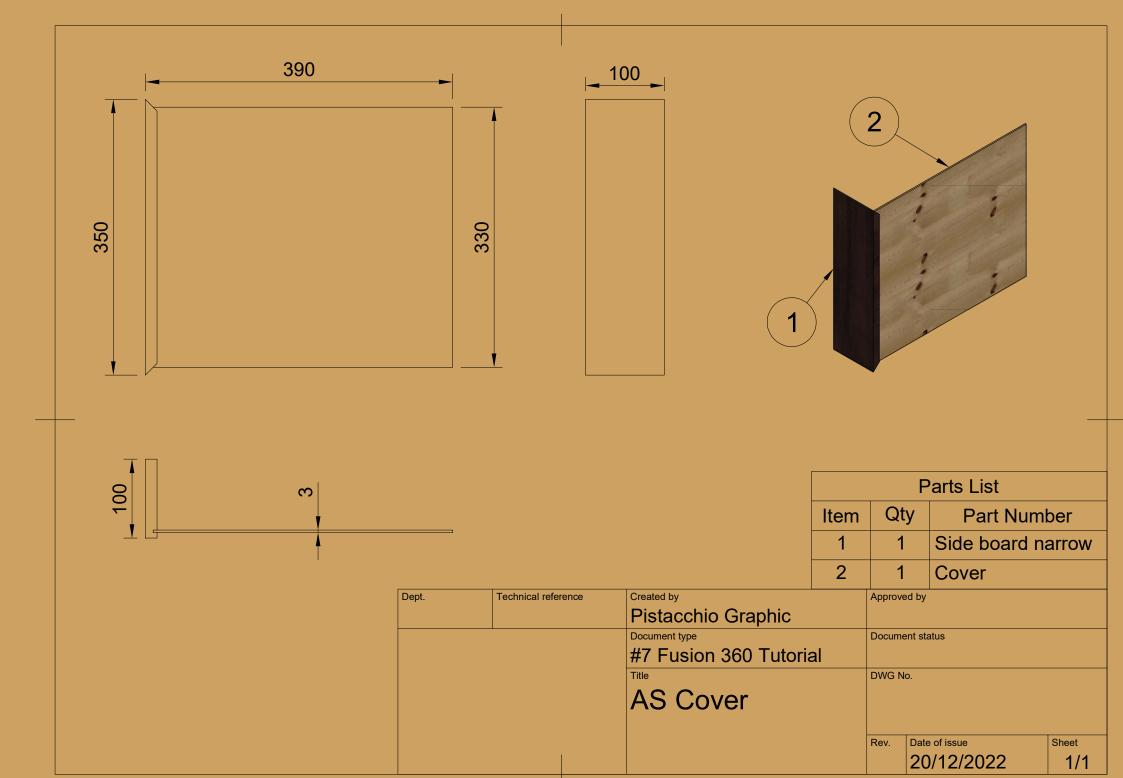

tacchio Graphic          |             |               |       |  |
|       |                     | Document type               | ent status  | status        |       |  |
|       |                     | Wood Big with wall hole     |             |               |       |  |
|       |                     | Title DWG No.               |             |               |       |  |
|       |                     | #6 Fusion 360-Secret Drawer | ver         |               |       |  |
|       |                     |                             |             |               |       |  |
|       |                     |                             | Rev.        | Date of issue | Sheet |  |
|       |                     |                             |             | 12/12/2022    | 1/1   |  |





























| Dept.                 | Technical reference | Created by             | Approv | Approved by              |           |  |
|-----------------------|---------------------|------------------------|--------|--------------------------|-----------|--|
|                       |                     | Pistacchio Graphic     |        |                          |           |  |
|                       |                     | Document type          | Docum  | Document status          |           |  |
| NTCOFE State You Tube |                     | Fusion 360 #8 Tutorial | http   | https://bit.ly/3WpylJW   |           |  |
| CARDBOX #8            |                     | Cardbox                | DWG 1  | DWG No.                  |           |  |
| EXERCISE              |