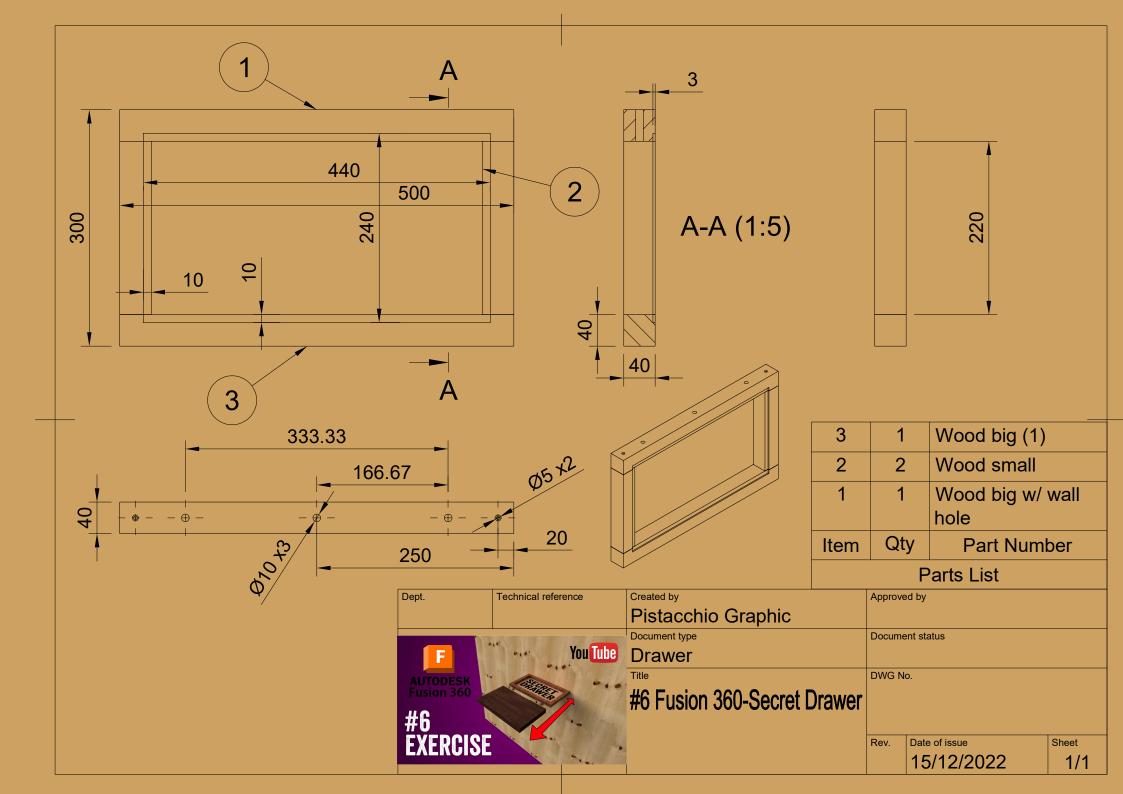

## CAPA

| Parts List           |   |                       |  |  |  |  |
|----------------------|---|-----------------------|--|--|--|--|
| Item Qty Part Number |   |                       |  |  |  |  |
| 1                    | 1 | Wood big w/ wall hole |  |  |  |  |