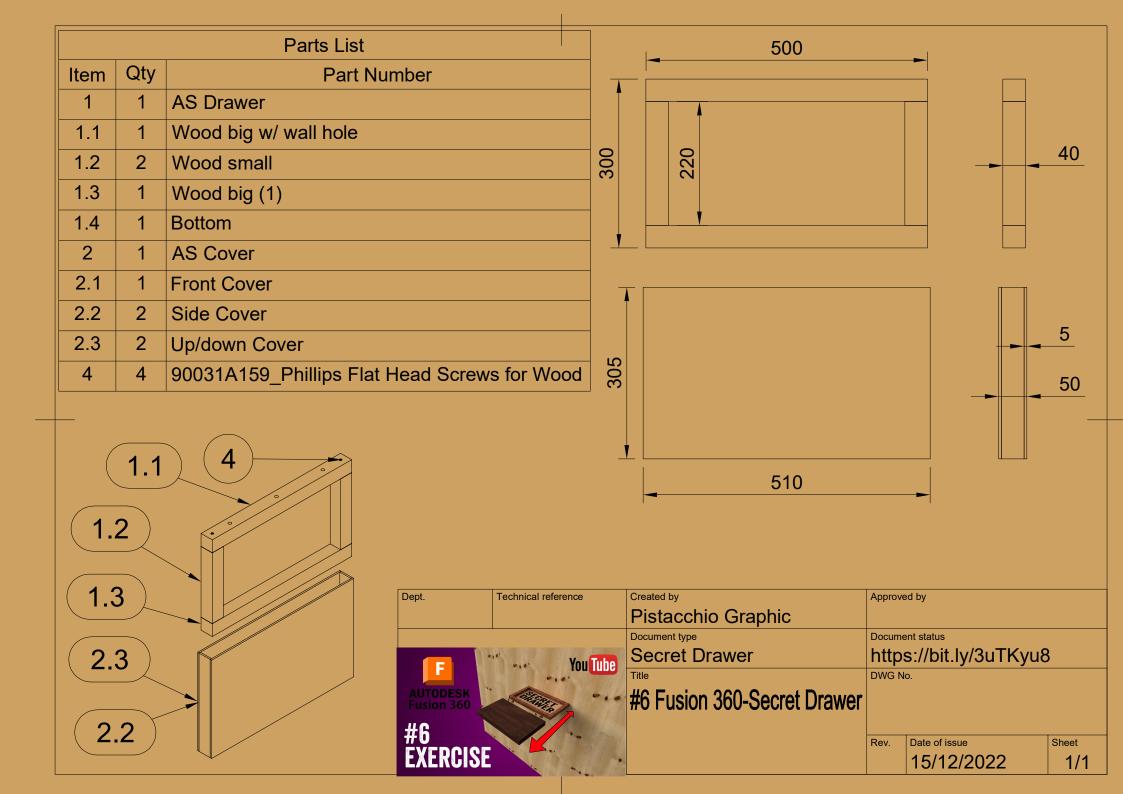

## CAPA

| Parts List           |   |                       |  |  |  |  |
|----------------------|---|-----------------------|--|--|--|--|
| Item Qty Part Number |   |                       |  |  |  |  |
| 1                    | 1 | Wood big w/ wall hole |  |  |  |  |