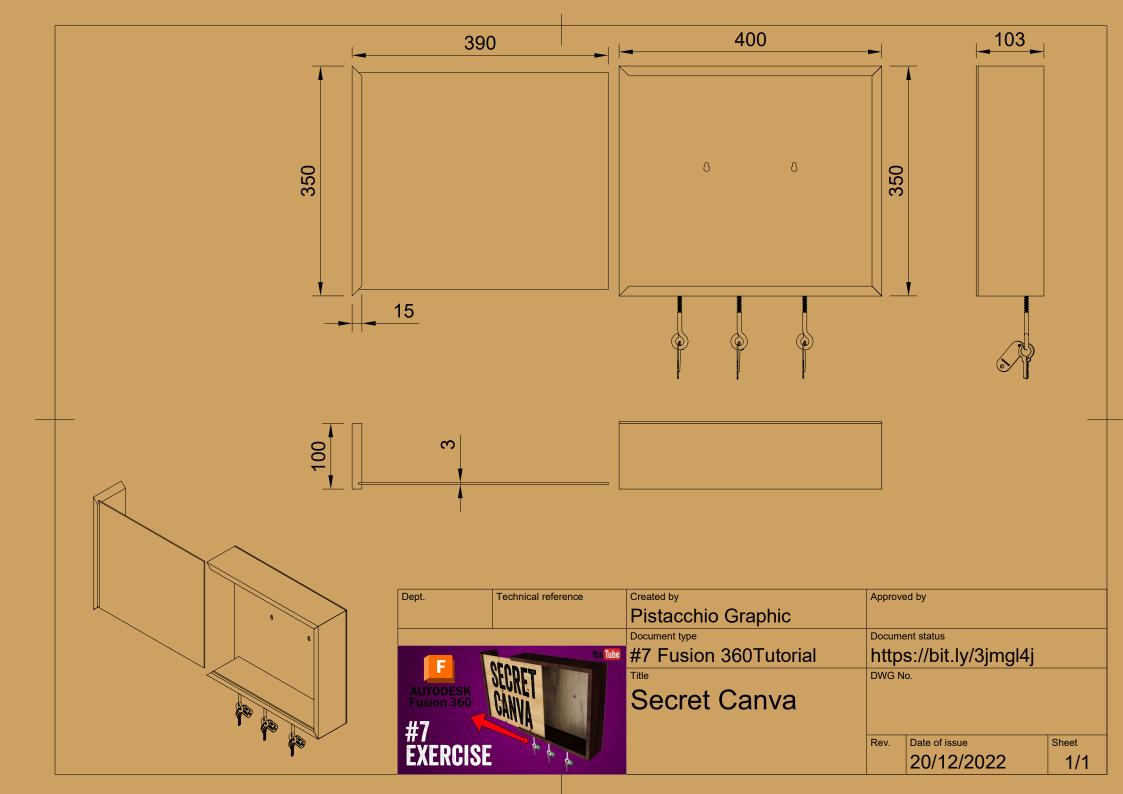

istacchio Graphic          |             |               |       |  |
|       |                     | Document type               | ent status  | status        |       |  |
|       |                     | Wood Big with wall hole     |             |               |       |  |
|       |                     | Title DWG No.               |             |               |       |  |
|       |                     | #6 Fusion 360-Secret Drawer | ver         |               |       |  |
|       |                     |                             |             |               |       |  |
|       |                     |                             | Rev.        | Date of issue | Sheet |  |
|       |                     |                             |             | 12/12/2022    | 1/1   |  |





























| Dept.                 | Technical reference | Created by             | Approv | Approved by              |           |  |
|-----------------------|---------------------|------------------------|--------|--------------------------|-----------|--|
|                       |                     | Pistacchio Graphic     |        |                          |           |  |
|                       |                     | Document type          | Docum  | Document status          |           |  |
| NTCOFE State You Tube |                     | Fusion 360 #8 Tutorial | http   | https://bit.ly/3WpylJW   |           |  |
| CARDBOX #8            |                     | Cardbox                | DWG 1  | DWG No.                  |           |  |
| EXERCISE              |