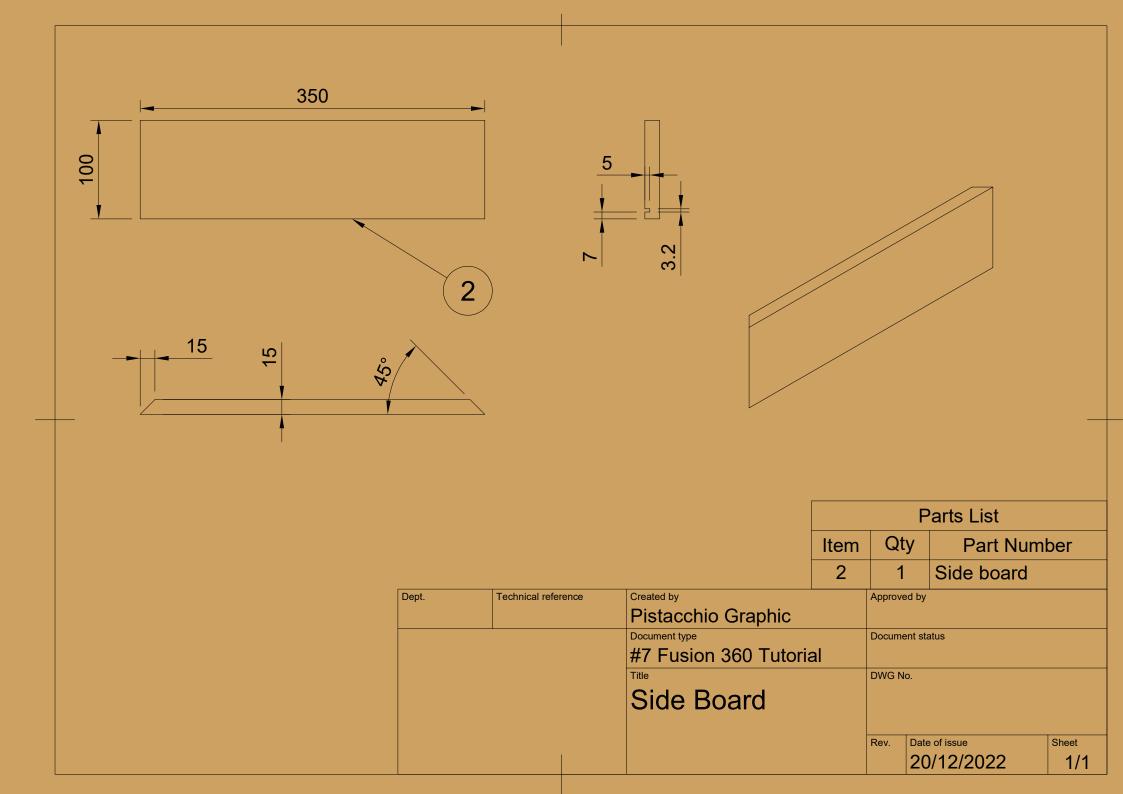

aphic          |             |               |       |  |
|       |                     | Document type               | ent status  | status        |       |  |
|       |                     | Wood Big with wall hole     |             |               |       |  |
|       |                     | Title DWG No.               |             |               |       |  |
|       |                     | #6 Fusion 360-Secret Drawer | ver         |               |       |  |
|       |                     |                             |             |               |       |  |
|       |                     |                             | Rev.        | Date of issue | Sheet |  |
|       |                     |                             |             | 12/12/2022    | 1/1   |  |





























| Dept.                 | Technical reference | Created by             | Approv | Approved by              |           |  |
|-----------------------|---------------------|------------------------|--------|--------------------------|-----------|--|
|                       |                     | Pistacchio Graphic     |        |                          |           |  |
|                       |                     | Document type          | Docum  | Document status          |           |  |
| NTCOFE State You Tube |                     | Fusion 360 #8 Tutorial | http   | https://bit.ly/3WpylJW   |           |  |
| CARDBOX #8            |                     | Cardbox                | DWG 1  | DWG No.                  |           |  |
| EXERCISE              |                     |