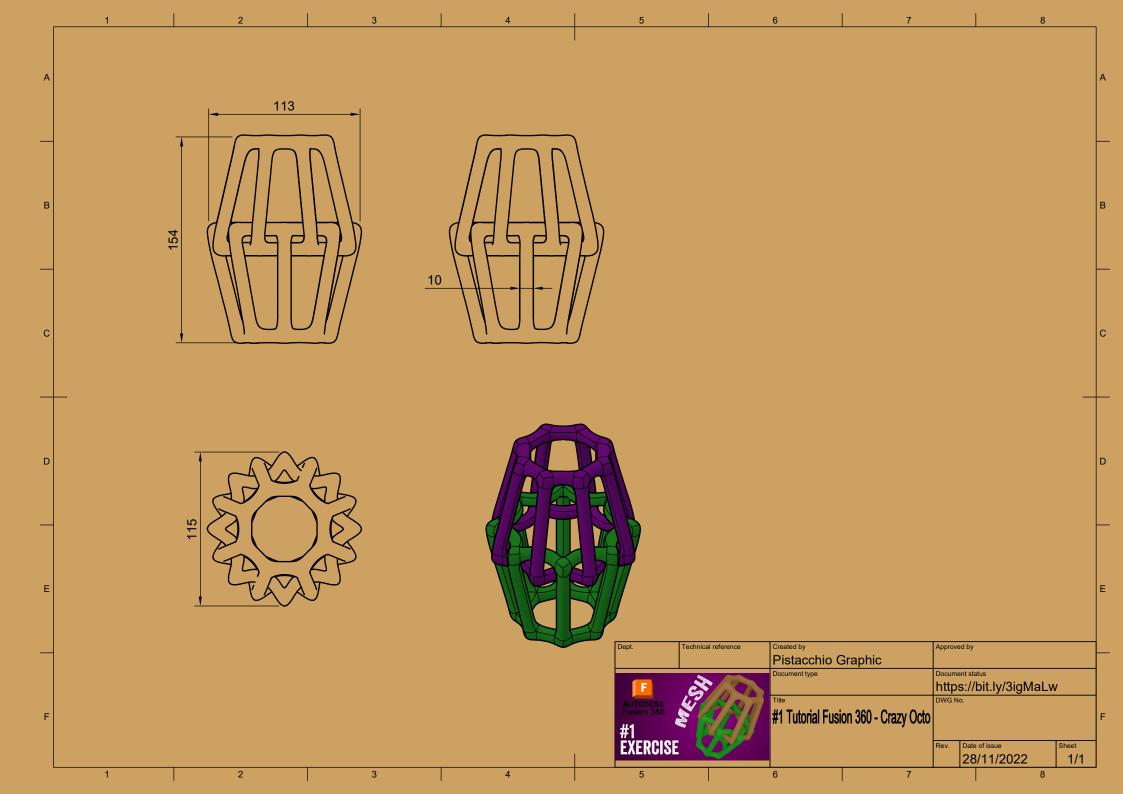

## CAPA

| Parts List           |   |                       |  |  |  |  |
|----------------------|---|-----------------------|--|--|--|--|
| Item Qty Part Number |   |                       |  |  |  |  |
| 1                    | 1 | Wood big w/ wall hole |  |  |  |  |