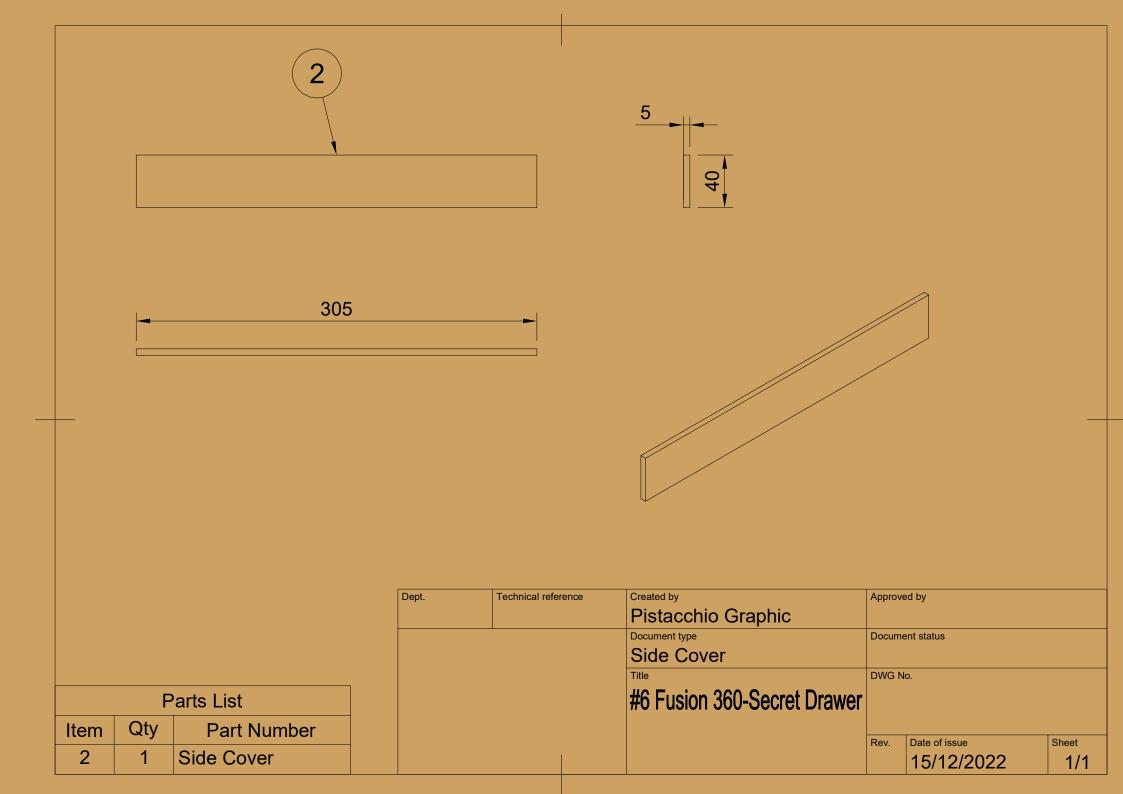

## CAPA

| Parts List           |   |                       |  |  |  |  |
|----------------------|---|-----------------------|--|--|--|--|
| Item Qty Part Number |   |                       |  |  |  |  |
| 1                    | 1 | Wood big w/ wall hole |  |  |  |  |