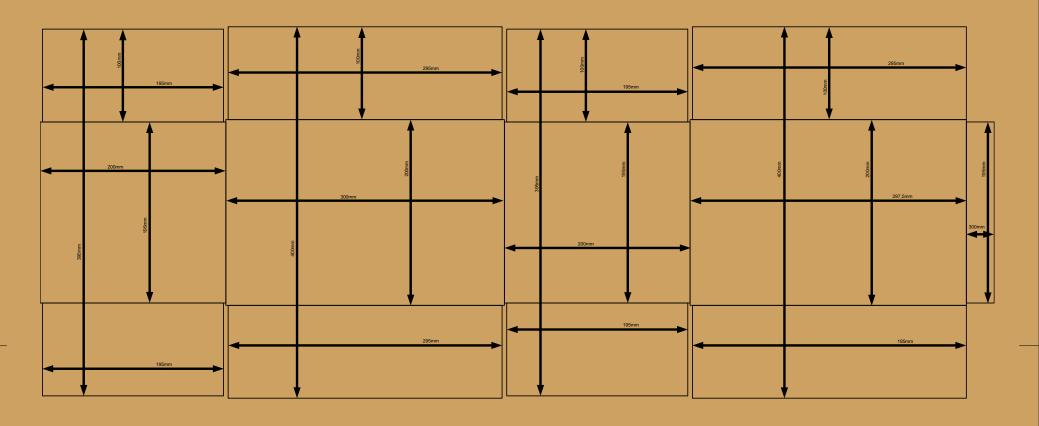

## CAPA

| Parts List           |   |                       |  |  |  |  |
|----------------------|---|-----------------------|--|--|--|--|
| Item Qty Part Number |   |                       |  |  |  |  |
| 1                    | 1 | Wood big w/ wall hole |  |  |  |  |

| Dept. | Technical reference | Created by                  | Approved by |               |       |  |
|-------|---------------------|-----------------------------|-------------|---------------|-------|--|
|       |                     | Pistacchio Graphic          |             |               |       |  |
|       |                     | Document type               | ent status  | status        |       |  |
|       |                     | Wood Big with wall hole     |             |               |       |  |
|       |                     | Title DWG No.               |             |               |       |  |
|       |                     | #6 Fusion 360-Secret Drawer | ver         |               |       |  |
|       |                     |                             |             |               |       |  |
|       |                     |                             | Rev.        | Date of issue | Sheet |  |
|       |                     |                             |             | 12/12/2022    | 1/1   |  |