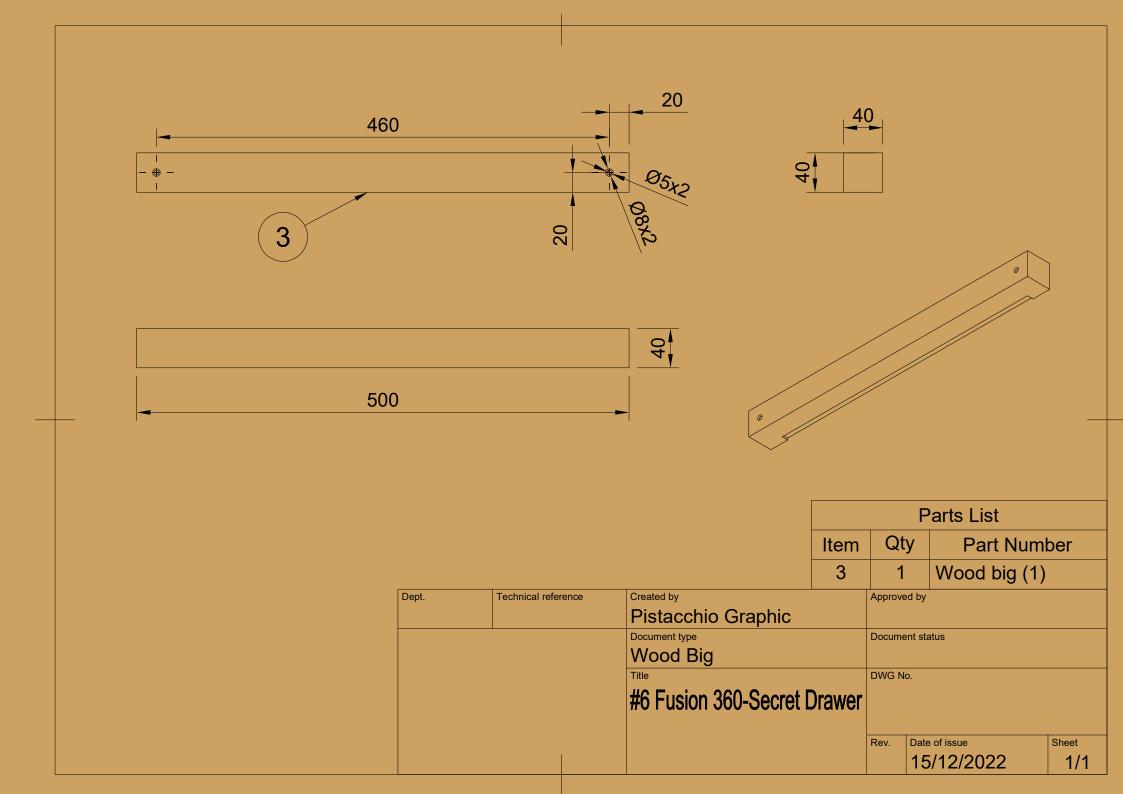

## CAPA

| Parts List           |   |                       |  |  |  |  |
|----------------------|---|-----------------------|--|--|--|--|
| Item Qty Part Number |   |                       |  |  |  |  |
| 1                    | 1 | Wood big w/ wall hole |  |  |  |  |

| Dept. | Technical reference | Created by                  | Approved by |               |       |  |
|-------|---------------------|-----------------------------|-------------|---------------|-------|--|
|       |                     | Pistacchio Graphic          |             |               |       |  |
|       |                     | Document type               | ent status  | status        |       |  |
|       |                     | Wood Big with wall hole     |             |               |       |  |
|       |                     | Title DWG No.               |             |               |       |  |
|       |                     | #6 Fusion 360-Secret Drawer | ver         |               |       |  |
|       |                     |                             |             |               |       |  |
|       |                     |                             | Rev.        | Date of issue | Sheet |  |
|       |                     |                             |             | 12/12/2022    | 1/1   |  |