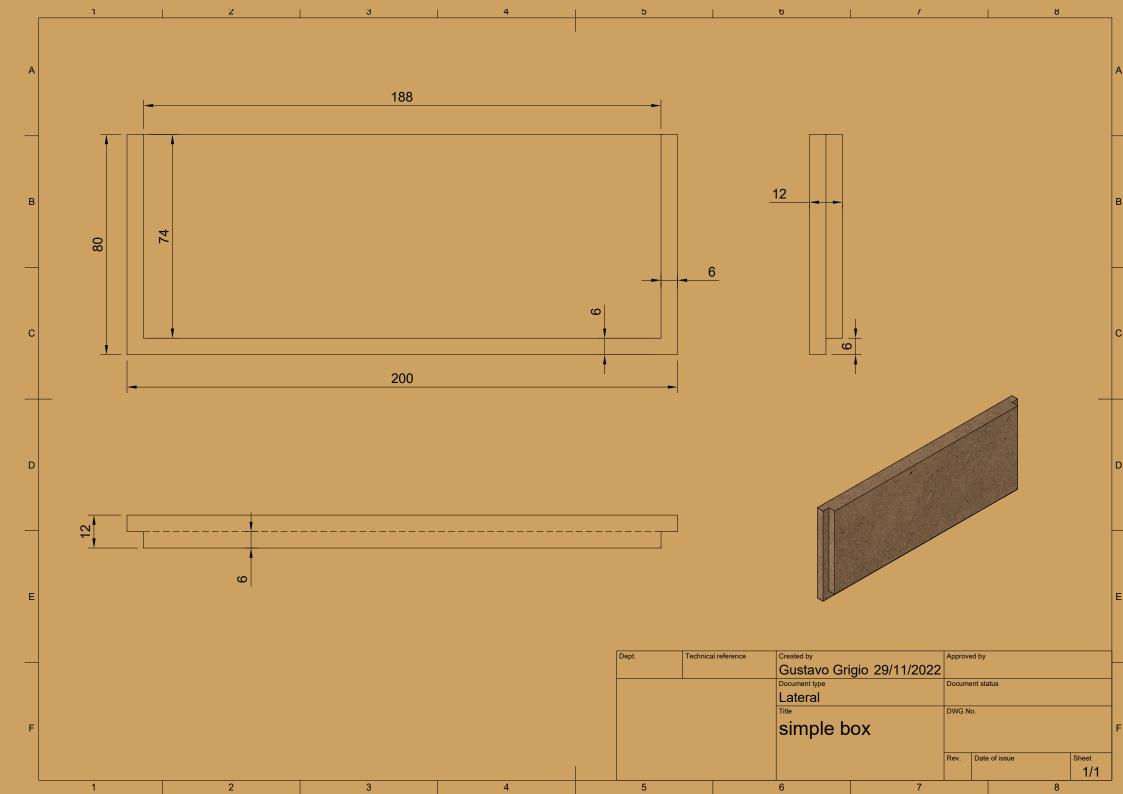

## CAPA

| Parts List           |   |                       |  |  |  |  |
|----------------------|---|-----------------------|--|--|--|--|
| Item Qty Part Number |   |                       |  |  |  |  |
| 1                    | 1 | Wood big w/ wall hole |  |  |  |  |