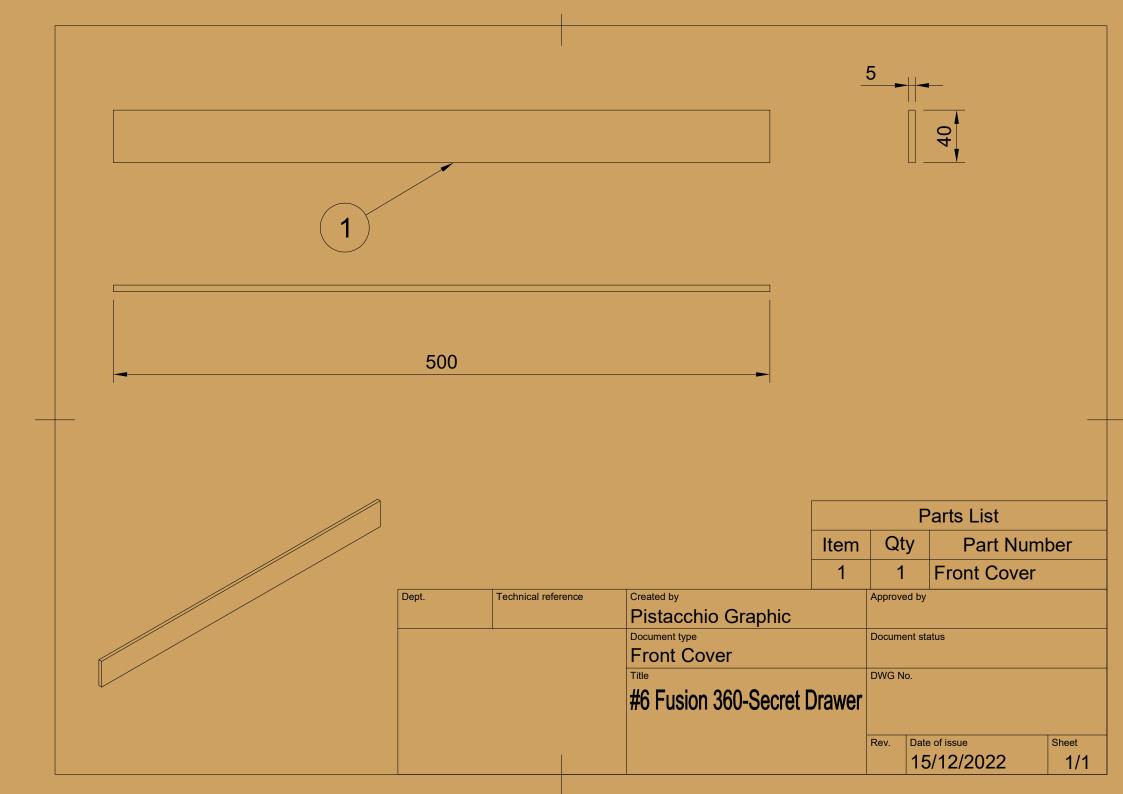

## CAPA

| Parts List           |   |                       |  |  |  |  |
|----------------------|---|-----------------------|--|--|--|--|
| Item Qty Part Number |   |                       |  |  |  |  |
| 1                    | 1 | Wood big w/ wall hole |  |  |  |  |