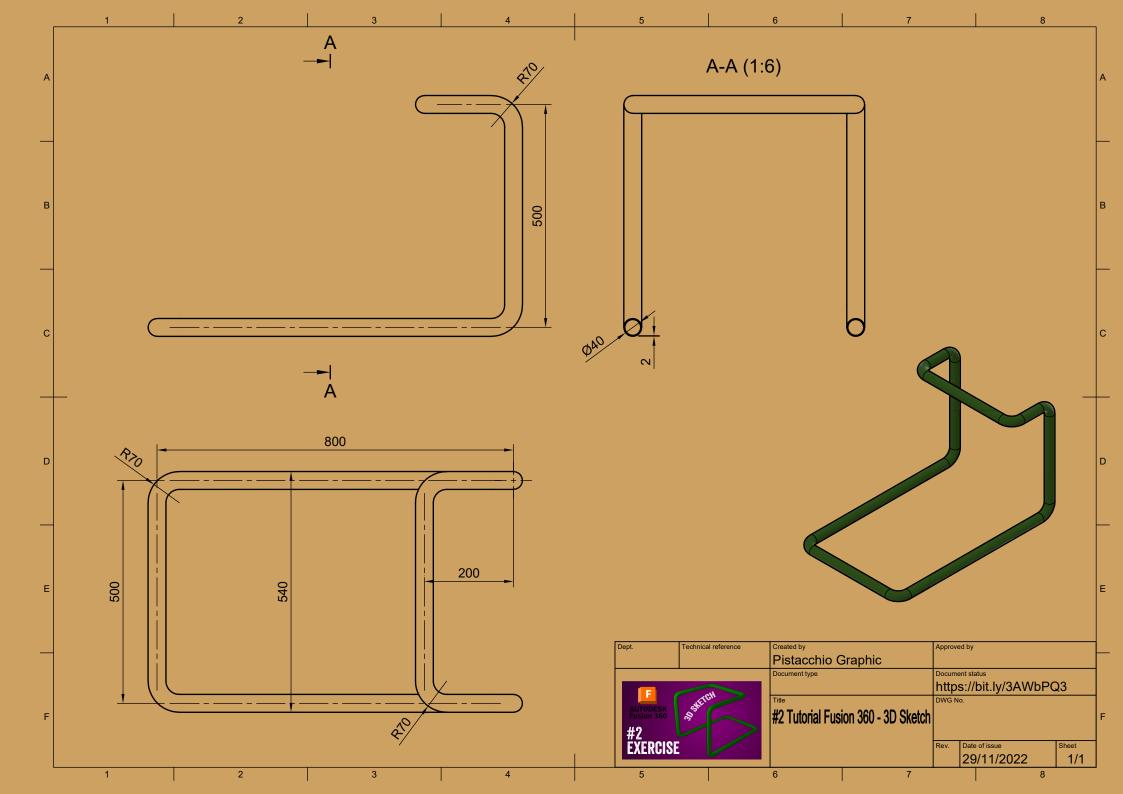

## CAPA

































| Parts List           |   |                       |  |  |  |  |
|----------------------|---|-----------------------|--|--|--|--|
| Item Qty Part Number |   |                       |  |  |  |  |
| 1                    | 1 | Wood big w/ wall hole |  |  |  |  |

| Dept. | Technical reference | Created by                  | Approved by |               |       |  |
|-------|---------------------|-----------------------------|-------------|---------------|-------|--|
|       |                     | Pistacchio Graphic          |             |               |       |  |
|       |                     | Document type               | ent status  | status        |       |  |
|       |                     | Wood Big with wall hole     |             |               |