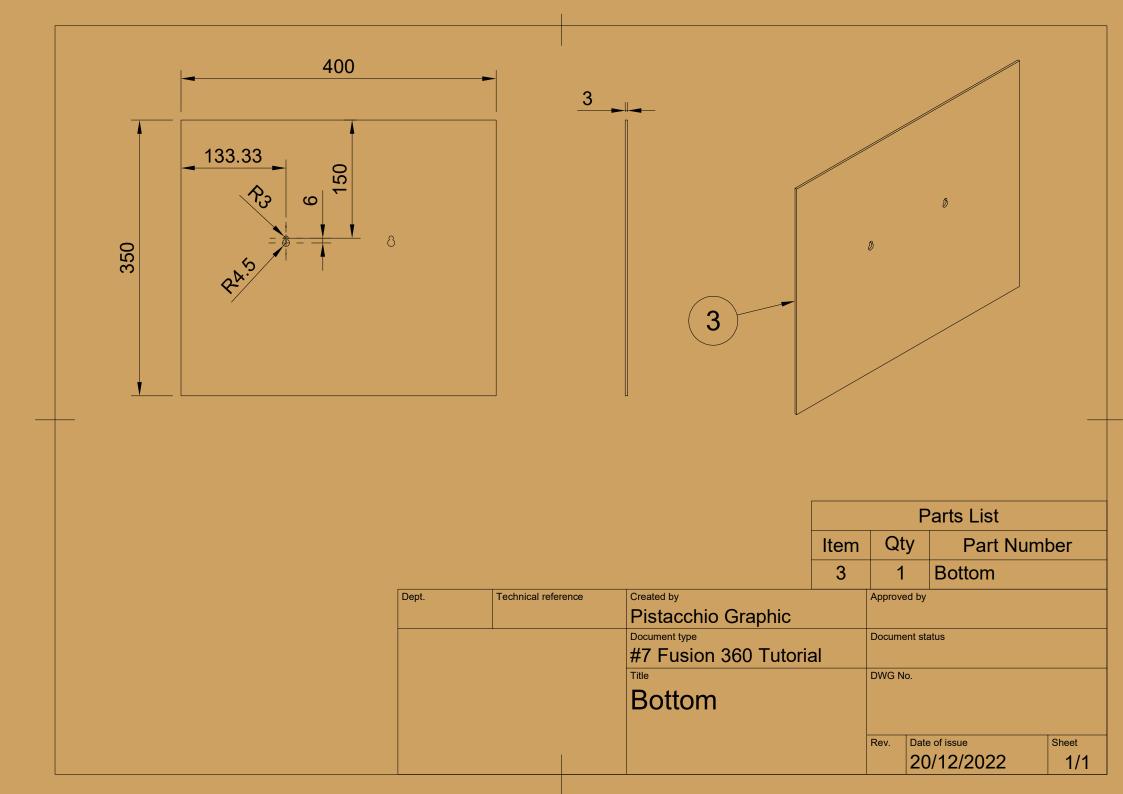

Graphic          |             |               |       |  |
|       |                     | Document type               | ent status  | status        |       |  |
|       |                     | Wood Big with wall hole     |             |               |       |  |
|       |                     | Title DWG No.               |             |               |       |  |
|       |                     | #6 Fusion 360-Secret Drawer | ver         |               |       |  |
|       |                     |                             |             |               |       |  |
|       |                     |                             | Rev.        | Date of issue | Sheet |  |
|       |                     |                             |             | 12/12/2022    | 1/1   |  |





























| Dept.                 | Technical reference | Created by             | Approv | Approved by              |           |  |
|-----------------------|---------------------|------------------------|--------|--------------------------|-----------|--|
|                       |                     | Pistacchio Graphic     |        |                          |           |  |
|                       |                     | Document type          | Docum  | Document status          |           |  |
| NTCOFE State You Tube |                     | Fusion 360 #8 Tutorial | http   | https://bit.ly/3WpylJW   |           |  |
| CARDBOX #8            |                     | Cardbox                | DWG 1  | DWG No.                  |           |  |
| EXERCISE              |