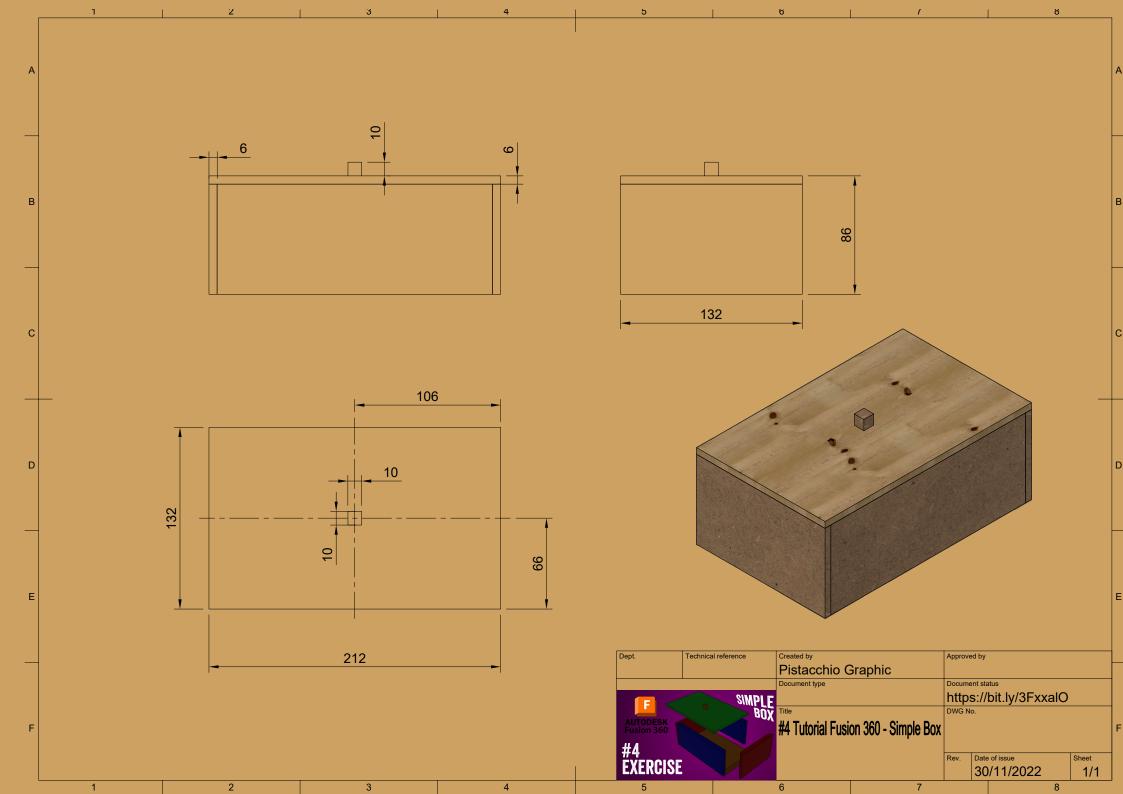

## CAPA

































| Parts List           |   |                       |  |  |  |  |
|----------------------|---|-----------------------|--|--|--|--|
| Item Qty Part Number |   |                       |  |  |  |  |
| 1                    | 1 | Wood big w/ wall hole |  |  |  |  |

| Dept. | Technical reference | Created by                  | Approved by |               |       |  |
|-------|---------------------|-----------------------------|-------------|---------------|-------|--|
|       |                     | Pistacchio Graphic          |             |               |       |  |
|       |                     | Document type               | ent status  | status        |       |  |
|       |                     | Wood Big with wall hole     |             |               |       |