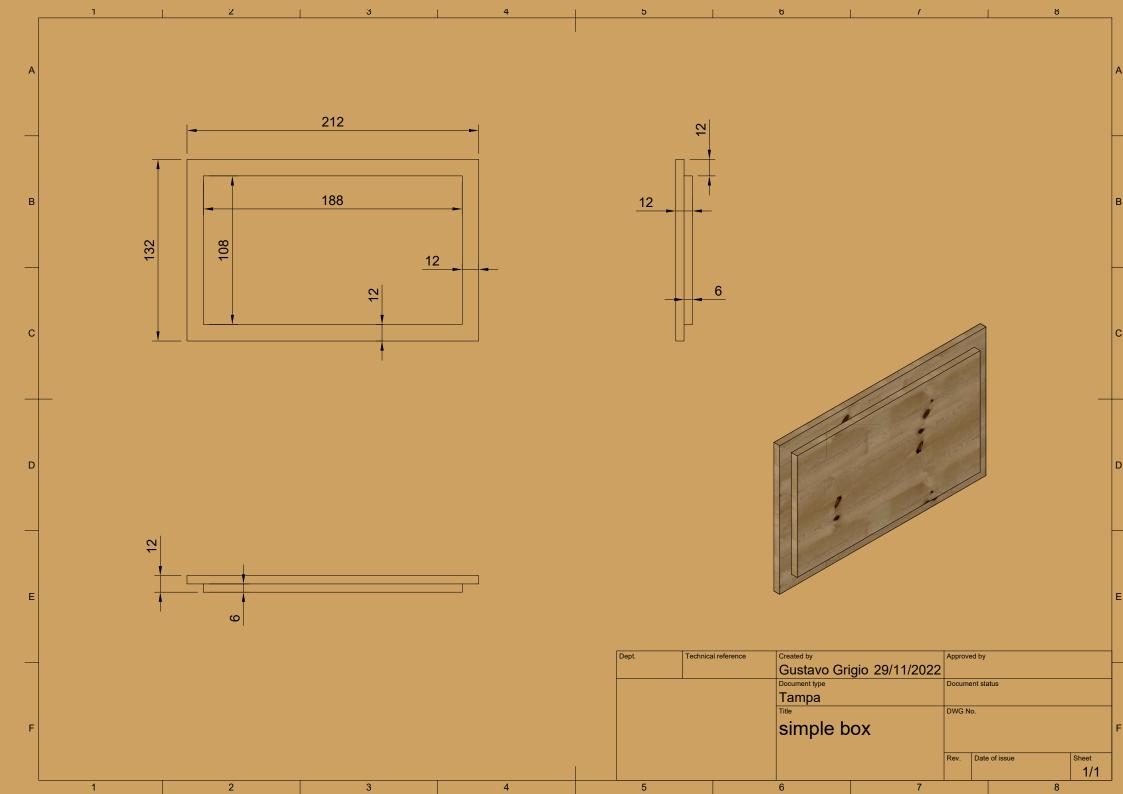

## CAPA

| Parts List           |   |                       |  |  |  |  |
|----------------------|---|-----------------------|--|--|--|--|
| Item Qty Part Number |   |                       |  |  |  |  |
| 1                    | 1 | Wood big w/ wall hole |  |  |  |  |