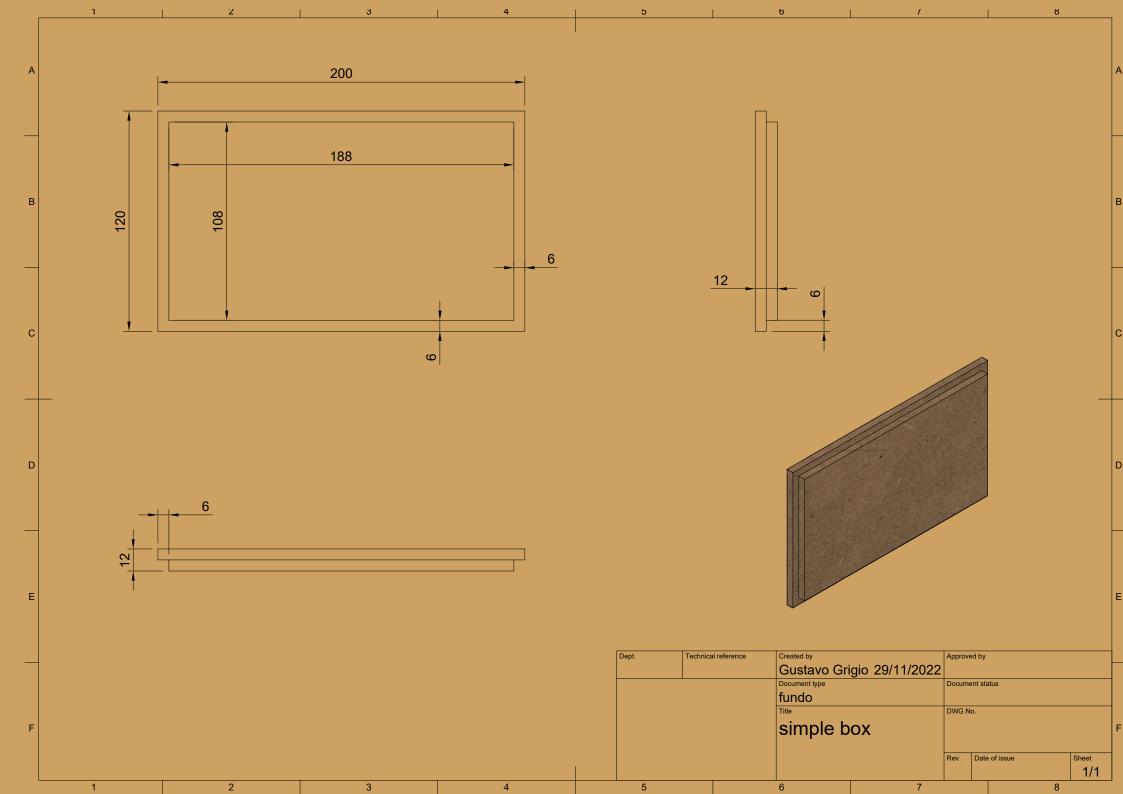

## CAPA

| Parts List           |   |                       |  |  |  |  |
|----------------------|---|-----------------------|--|--|--|--|
| Item Qty Part Number |   |                       |  |  |  |  |
| 1                    | 1 | Wood big w/ wall hole |  |  |  |  |