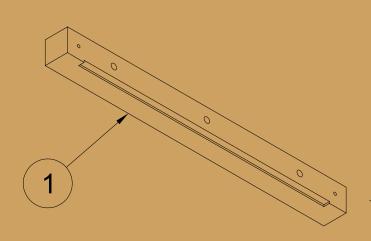

## CAPA

| Parts List           |   |                       |  |  |  |  |
|----------------------|---|-----------------------|--|--|--|--|
| Item Qty Part Number |   |                       |  |  |  |  |
| 1                    | 1 | Wood big w/ wall hole |  |  |  |  |

| Dept. | Technical reference | Created by                  | Approved by |               |       |  |
|-------|---------------------|-----------------------------|-------------|---------------|-------|--|
|       |                     | Pistacchio Graphic          |             |               |       |  |
|       |                     | Document type               | ent status  | status        |       |  |
|       |                     | Wood Big with wall hole     |             |               |       |  |
|       |                     | Title DWG No.               |             |               |       |  |
|       |                     | #6 Fusion 360-Secret Drawer | ver         |               |       |  |
|       |                     |                             |             |               |       |  |
|       |                     |                             | Rev.        | Date of issue | Sheet |  |
|       |                     |                             |             | 12/12/2022    | 1/1   |  |