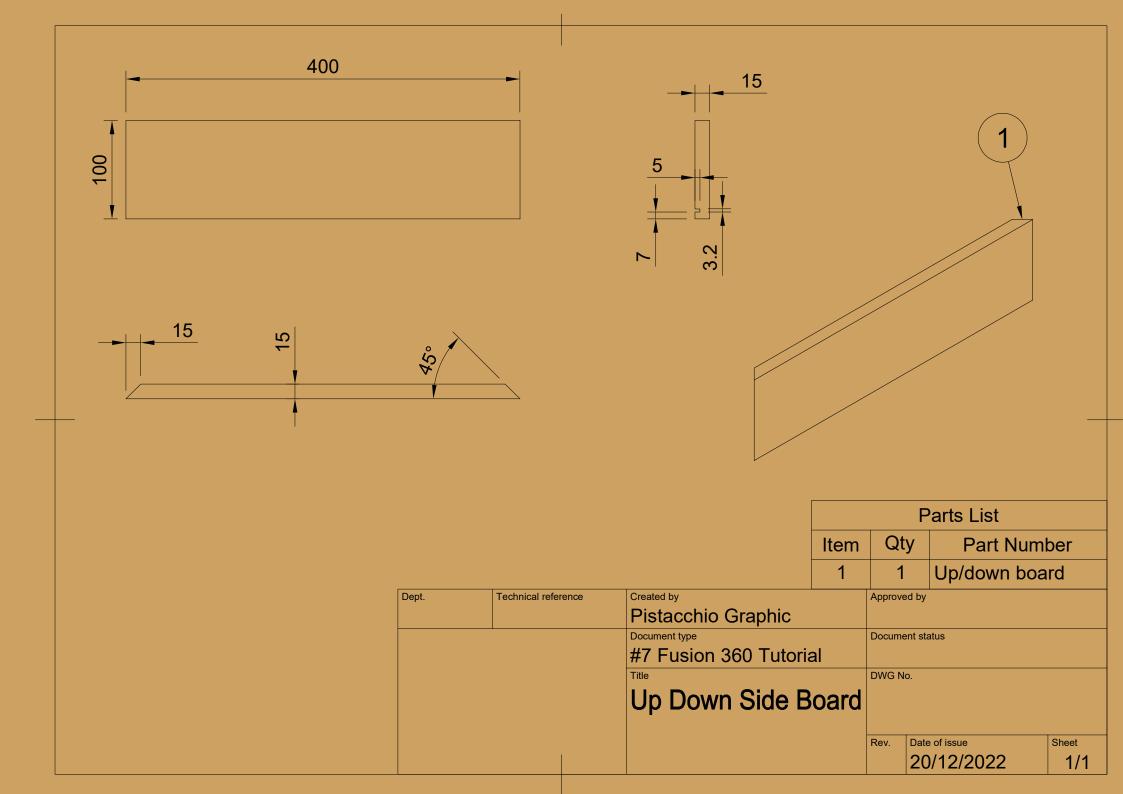

hic          |             |               |       |  |
|       |                     | Document type               | ent status  | status        |       |  |
|       |                     | Wood Big with wall hole     |             |               |       |  |
|       |                     | Title DWG No.               |             |               |       |  |
|       |                     | #6 Fusion 360-Secret Drawer | ver         |               |       |  |
|       |                     |                             |             |               |       |  |
|       |                     |                             | Rev.        | Date of issue | Sheet |  |
|       |                     |                             |             | 12/12/2022    | 1/1   |  |





























| Dept.                 | Technical reference | Created by             | Approv | Approved by              |           |  |
|-----------------------|---------------------|------------------------|--------|--------------------------|-----------|--|
|                       |                     | Pistacchio Graphic     |        |                          |           |  |
|                       |                     | Document type          | Docum  | Document status          |           |  |
| NTCOFE State You Tube |                     | Fusion 360 #8 Tutorial | http   | https://bit.ly/3WpylJW   |           |  |
| CARDBOX #8            |                     | Cardbox                | DWG 1  | DWG No.                  |           |  |
| EXERCISE              |                     |