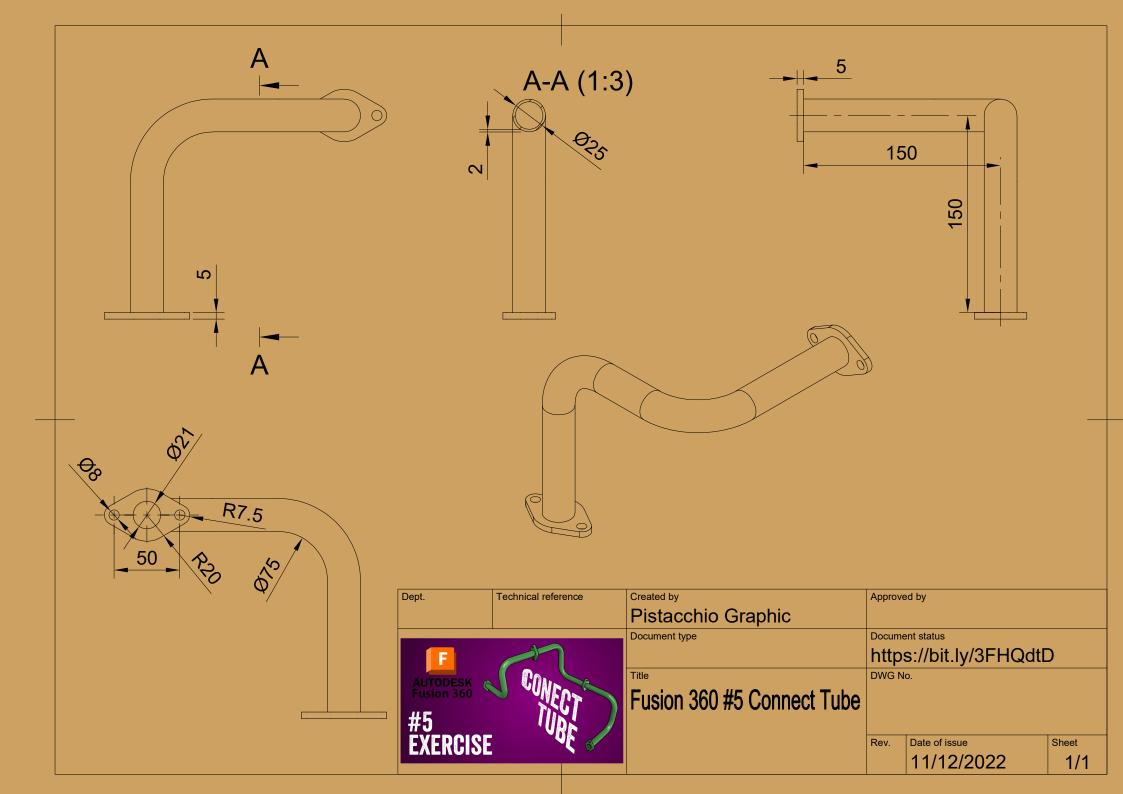

## CAPA

































| Parts List           |   |                       |  |  |  |  |
|----------------------|---|-----------------------|--|--|--|--|
| Item Qty Part Number |   |                       |  |  |  |  |
| 1                    | 1 | Wood big w/ wall hole |  |  |  |  |

| Dept. | Technical reference | Created by                  | Approved by |               |       |  |
|-------|---------------------|-----------------------------|-------------|---------------|-------|--|
|       |                     | Pistacchio Graphic          |             |               |       |  |
|       |                     | Document type               | ent status  | status        |       |  |
|       |                     | Wood Big with wall hole     |             |               |       |  |
|