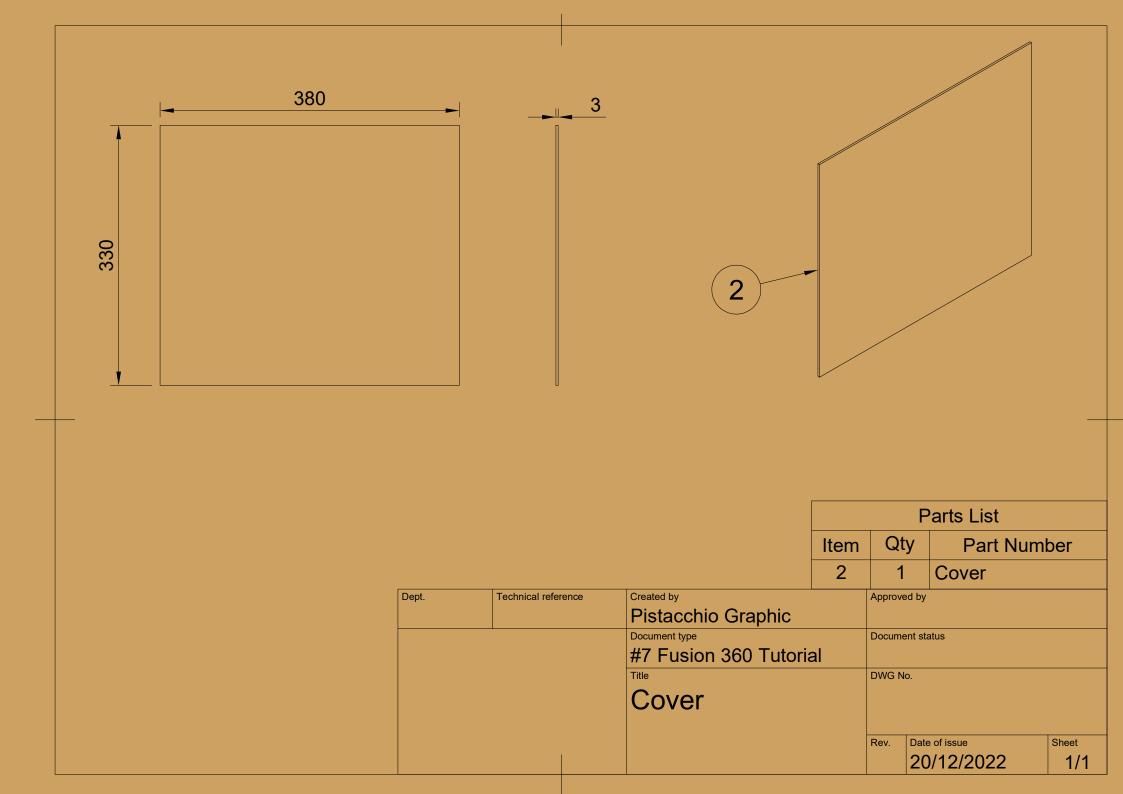

hio Graphic          |             |               |       |  |
|       |                     | Document type               | ent status  | status        |       |  |
|       |                     | Wood Big with wall hole     |             |               |       |  |
|       |                     | Title DWG No.               |             |               |       |  |
|       |                     | #6 Fusion 360-Secret Drawer | ver         |               |       |  |
|       |                     |                             |             |               |       |  |
|       |                     |                             | Rev.        | Date of issue | Sheet |  |
|       |                     |                             |             | 12/12/2022    | 1/1   |  |





























| Dept.                 | Technical reference | Created by             | Approv | Approved by              |           |  |
|-----------------------|---------------------|------------------------|--------|--------------------------|-----------|--|
|                       |                     | Pistacchio Graphic     |        |                          |           |  |
|                       |                     | Document type          | Docum  | Document status          |           |  |
| NTCOFE State You Tube |                     | Fusion 360 #8 Tutorial | http   | https://bit.ly/3WpylJW   |           |  |
| CARDBOX #8            |                     | Cardbox                | DWG 1  | DWG No.                  |           |  |
| EXERCISE              |