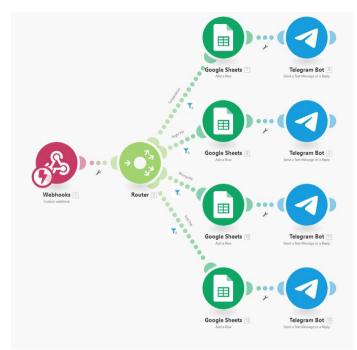

2xWebhook:

- 1. To send temperature information to the Integromat.
- 2. To send pill status information to the Integromat.

19:34 C A CARACTERIA CONTRACTOR C

Gets the values -> logs them in spreadsheets based on the case - > notify the telegram group with the correct message.