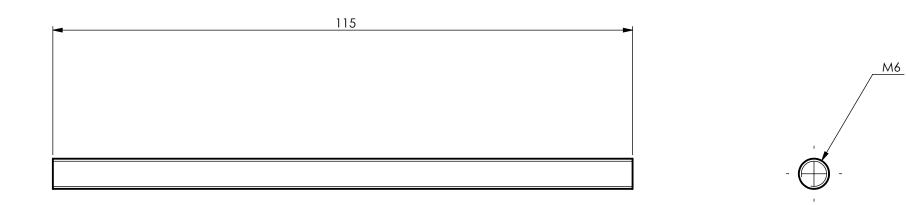

| Designed by:<br>Group B6 |                                                                         |  |  | Scale<br>NTS | Dates<br>20/10/14 | Material<br>S†eel | General Tolerance<br>±0.2mm                                                                                                                                                   |  |
|--------------------------|-------------------------------------------------------------------------|--|--|--------------|-------------------|-------------------|-------------------------------------------------------------------------------------------------------------------------------------------------------------------------------|--|
|                          |                                                                         |  |  | Title:       | Tite: Tie Rod     |                   |                                                                                                                                                                               |  |
| - 💌 🛃 🕛                  | ENGINEERING & I.T.<br>Department of Mechanical & Automobile Engineering |  |  | No.          | MEBS              | 3-G6 no.013       | $\bigcirc \bigcirc $ |  |