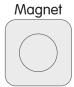

#### **Inside of Cube**

Attach Magnets and Washers with tape

Note: Since this cube connects on four sides you'll need to add magnets and washers as shown. Paper Circuits Cubes Brown Dog Gadgets.com

Washer