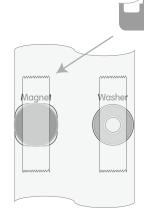

#### **Inside of Cube**

Attach Magnets and Washers with tape

Note: Since this cube connects on four sides you'll need to add magnets and washers as shown. Paper Circuits Cubes Brown Dog Gadgets.com

Washer