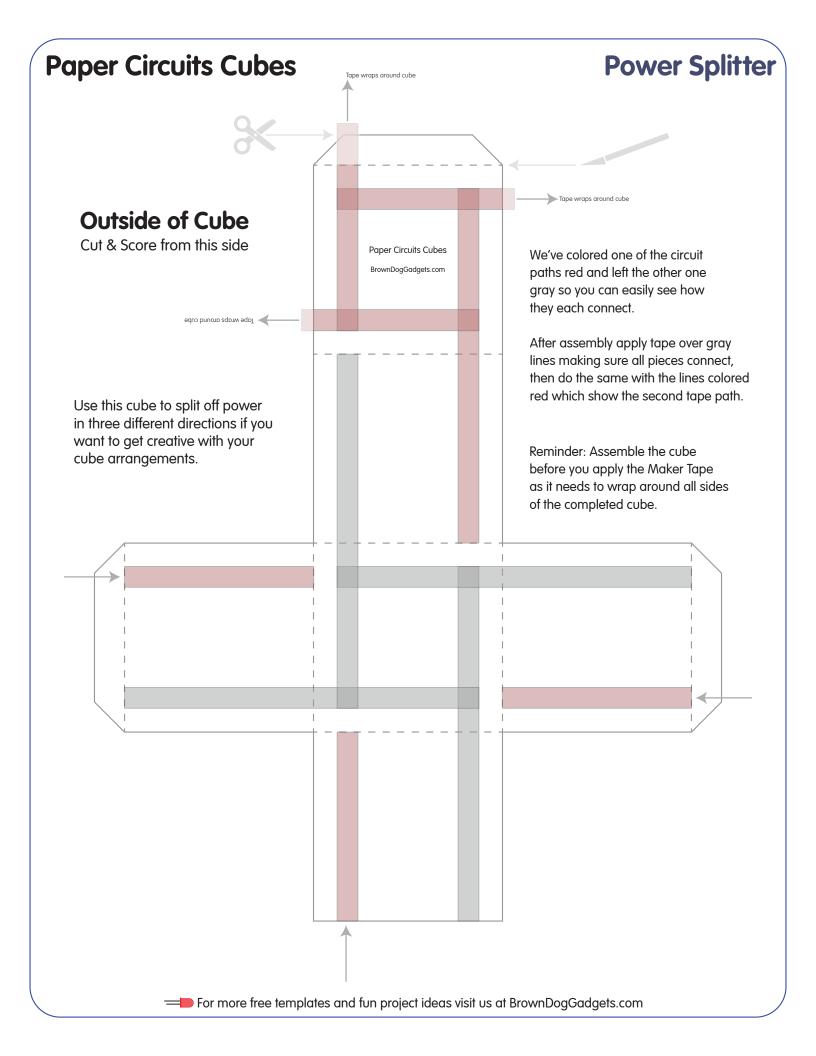

cuits Cubes Brown Dog Gadgets.comAdd a??? Use this generic cube template to add a motor, or a buzzer, or whatever component you have on hand that will run on 3 volts. Component For more free templates and fun project ideas visit us at BrownDogGadgets.com

### **Paper Circuits Cubes Large Component Outside of Cube** Cut & Score from this side Paper Circuits Cubes Brown Dog Gadgets.comAdd a??? This larger component cube worked great when we added a small motor with a fan blade. Connect after assembly Component For more free templates and fun project ideas visit us at BrownDogGadgets.com

# **Paper Circuits Cubes Blank Component Outside of Cube** Cut & Score from this side Paper Circuits Cubes Brown Dog Gadgets.comFor more free templates and fun project ideas visit us at BrownDogGadgets.com



#### **Paper Circuits Cubes**

#### **Power Splitter**

#### **Inside of Cube**

Attach Magnets and Washers with tape

Note: Since this cube connects on four sides you'll need to add magnets and washers as shown. Paper Circuits Cubes Brown Dog Gadgets.com



Washer



Washer



Magnet