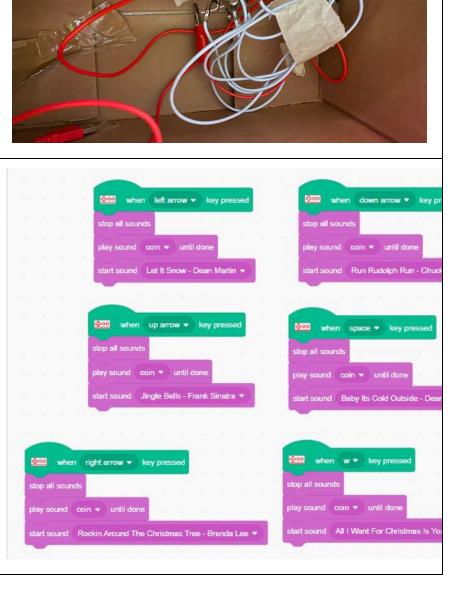

## How does it Work?

The wires of the Makey Makey are connected to the back of the jukebox poster, clipped to the conductive metal clips (the front of which are the buttons you push to play the song.) You must hold the EARTH button to ground yourself to complete the circuit. <image>

The wires connected to the jukebox poster are connected to the Makey Makey circuit board, which is inside the box. The Makey Makey circuit board is

powered by the Chromebook it is connected to via USB.

The songs are coded using SCRATCH. Students learn how to incorporate SCRATCH with the Makey Makey kits to create interactive projects!