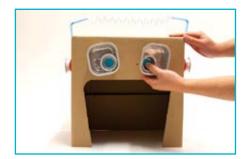

# · Saw · Connect · Build ·

Your largest box will become the body of the Robot. Use the Makedo Safe-saw and cut a circle on both sides of the box for your arms to fit through. Accessorize by connecting foil trays around the edge of the arm-hole using Makedo Re-clips.