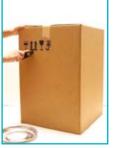

# · Saw · Connect · Build ·

Your largest box will become the body of the Robot. Use the Makedo Safe-saw and cut a circle on both sides of the box for your arms to fit through. Accessorize by connecting foil trays around the edge of the arm-hole using Makedo Re-clips.