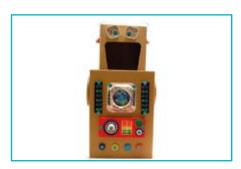

# Robot Costume

From pumpkin carving to box carving! This halloween, get creative and make a unique costume using materials found around your home and reusable Makedo parts.

To make this Robot costume from the future, find a large box for the body, another for the head, some materials for decoration like foil trays and bottle caps, and of course think up some fun robot noises for when you are making. Beep-boop whrrrrr-Fwap!

# · Saw · Punch · Connect ·

To make the head of your Makedo Robot Costume, use the Makedo Safe-saw and cut out a large rectangular shape from the front of the box. This will be the mouth for your Robot and will frame your head.

Add features using foil trays, bottle caps and straws for its eyes and antenna.

Onnect the features to the box using the Makedo Safe-saw to punch holes and attach using Makedo Re-clips.

# · Saw · Connect · Build ·

Your largest box will become the body of the Robot. Use the Makedo Safe-saw and cut a circle on both sides of the box for your arms to fit through. Accessorize by connecting foil trays around the edge of the arm-hole using Makedo Re-clips.

5 Now for the fun part. Gather materials such as shoe boxes, plastic trays, bottle caps, CDs and foil trays to accessorize the body panel of your Robot. Position them on the body to a configuration of your liking.

Connect the accessories using Makedo Re-clips. Then place the head on the top of the body and use the Makedo Safe-saw to cut a hole in the top of the body box, the same size as the head box. Connect the two boxes together using Makedo Lock-hinges and Re-clips on the sides of the box.

# · Build · Share ·

7 Finally to complete the look of your Robot, draw on grills and temperature meters on the body.

Your Makedo Robot is now complete and ready for trick or treating!

For more character you can wear foil cuffs on your wrists or create carboard knee pads and boots to match your costume.