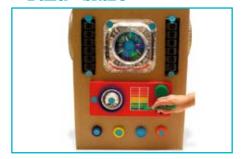

5 Now for the fun part. Gather materials such as shoe boxes, plastic trays, bottle caps, CDs and foil trays to accessorize the body panel of your Robot. Position them on the body to a configuration of your liking.

Connect the accessories using Makedo Re-clips. Then place the head on the top of the body and use the Makedo Safe-saw to cut a hole in the top of the body box, the same size as the head box. Connect the two boxes together using Makedo Lock-hinges and Re-clips on the sides of the box.