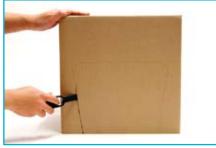

# · Saw · Punch · Connect ·

To make the head of your Makedo Robot Costume, use the Makedo Safe-saw and cut out a large rectangular shape from the front of the box. This will be the mouth for your Robot and will frame your head.

Add features using foil trays, bottle caps and straws for its eyes and antenna.

Onnect the features to the box using the Makedo Safe-saw to punch holes and attach using Makedo Re-clips.