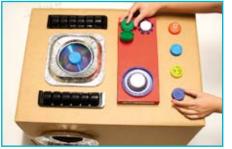

5 Now for the fun part. Gather materials such as shoe boxes, plastic trays, bottle caps, CDs and foil trays to accessorize the body panel of your Robot. Position them on the body to a configuration of your liking.

Connect the accessories using Makedo Re-clips. Then place the head on the top of the body and use the Makedo Safe-saw to cut a hole in the top of the body box, the same size as the head box. Connect the two boxes together using Makedo Lock-hinges and Re-clips on the sides of the box.