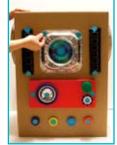

Add features using foil trays, bottle caps and straws for its eyes and antenna.

Onnect the features to the box using the Makedo Safe-saw to punch holes and attach using Makedo Re-clips.

# · Saw · Connect · Build ·

Your largest box will become the body of the Robot. Use the Makedo Safe-saw and cut a circle on both sides of the box for your arms to fit through. Accessorize by connecting foil trays around the edge of the arm-hole using Makedo Re-clips.