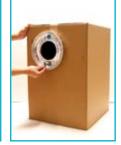

# · Saw · Connect · Build ·

Your largest box will become the body of the Robot. Use the Makedo Safe-saw and cut a circle on both sides of the box for your arms to fit through. Accessorize by connecting foil trays around the edge of the arm-hole using Makedo Re-clips.