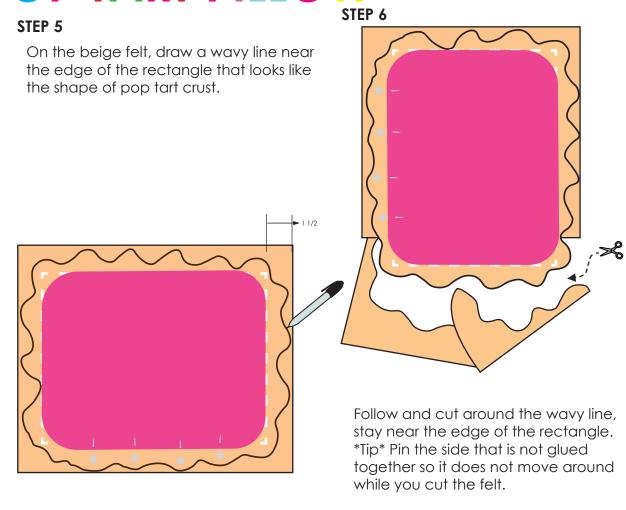

#### STEP 8

The top surface of the pop tart should look like the image below.

Cut out thick lines or triangles from the scrap piece of your white felt. Glue the pieces along the wavy border of the beige felt, these are fork marks that you see on pop tart pastries. Yummy!