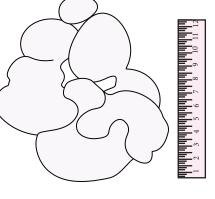

#### STEP 3

Fold the "frosting" pink felt in half. Cut and round off the two square corners on the opposite side of the folded edge. Do not cut on the folded edge. Once you have cut and unfolded the pink felt it should look like the third image on the left.