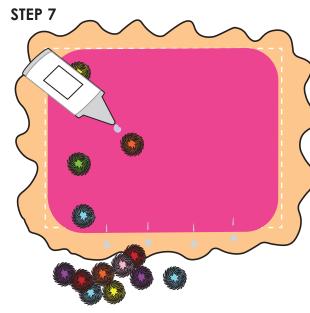

# STEP 4

Glue the pink felt "frosting" to the top of the "crust" beige felt. Try to center the pink felt as best as you can.

Glue the Pom poms on to the top "frosting" of your pop tart. A hot glue gun may do a better job for this task.