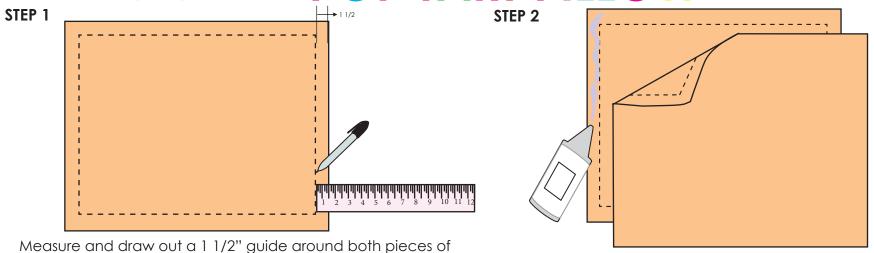

### **SUPPLIES YOU WILL NEED:**

Polyester stuffing/Pillow

Ruler/measuring tape

Marker/pencil

Fabric scissors

Straight pins

Measure and draw out a 1 1/2" guide around both pieces of "crust" beige felt.

beige felt. Remember to pillow.

Place the two beige felt rectangles facing in(marker measurements facing in). Glue along the 1 1/2" guide on three sides of the "crust" beige felt. Remember to leave one side open so you can stuff your pillow.