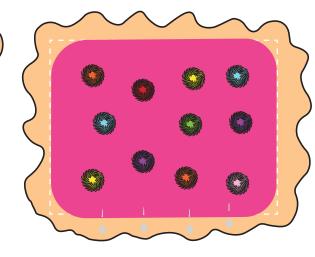

#### STEP 8

The top surface of the pop tart should look like the image below.

Cut out thick lines or triangles from the scrap piece of your white felt. Glue the pieces along the wavy border of the beige felt, these are fork marks that you see on pop tart pastries. Yummy!