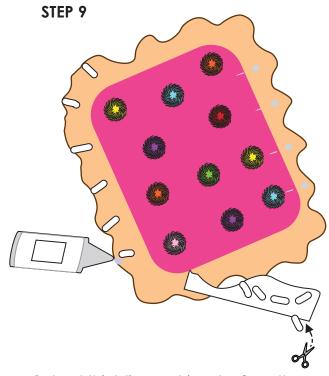

**STEP 10** 

It is time to fill the pop tart with stuffing!! Remove the pins, fill up and stuff the felt with stuffing or a pillow. Push stuffing into the inside corners of the pop tart.

**STEP 11** 

Glue the final seam by lining up the two edges of the beige felt and pressing the two pieces firmly together. Make sure the stuffing is nicely tucked inside of the felt before you close the seam.