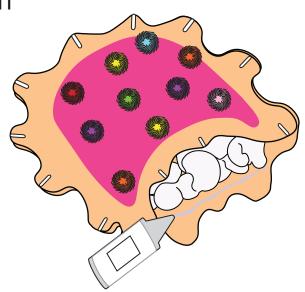

**STEP 10** 

It is time to fill the pop tart with stuffing!! Remove the pins, fill up and stuff the felt with stuffing or a pillow. Push stuffing into the inside corners of the pop tart.

**STEP 11** 

Glue the final seam by lining up the two edges of the beige felt and pressing the two pieces firmly together. Make sure the stuffing is nicely tucked inside of the felt before you close the seam.