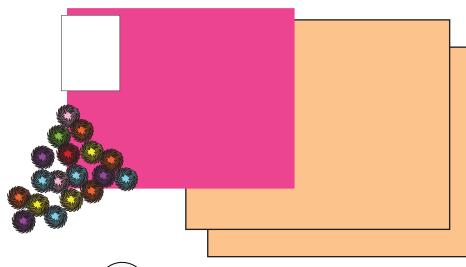

2 pieces of beige felt (21"H x 27"W-crust)

1piece of pink felt (18"H X 23.5"W-frosting)

1 sm. piece of white felt (top frosting)

Rainbow Pom Poms

hot glue gun