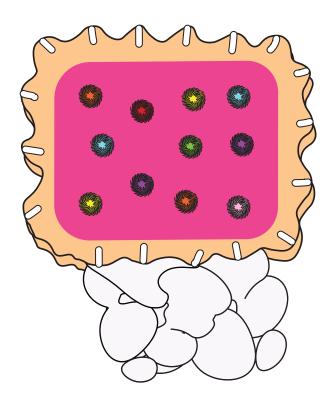

**STEP 10** 

It is time to fill the pop tart with stuffing!! Remove the pins, fill up and stuff the felt with stuffing or a pillow. Push stuffing into the inside corners of the pop tart.

**STEP 11** 

Glue the final seam by lining up the two edges of the beige felt and pressing the two pieces firmly together. Make sure the stuffing is nicely tucked inside of the felt before you close the seam.