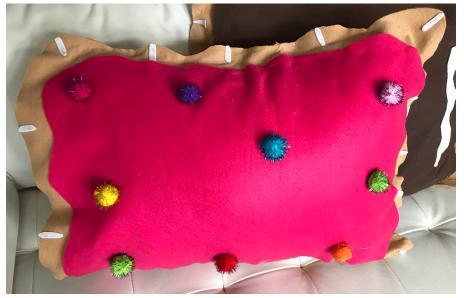

#### STEP 8

The top surface of the pop tart should look like the image below.

Cut out thick lines or triangles from the scrap piece of your white felt. Glue the pieces along the wavy border of the beige felt, these are fork marks that you see on pop tart pastries. Yummy!