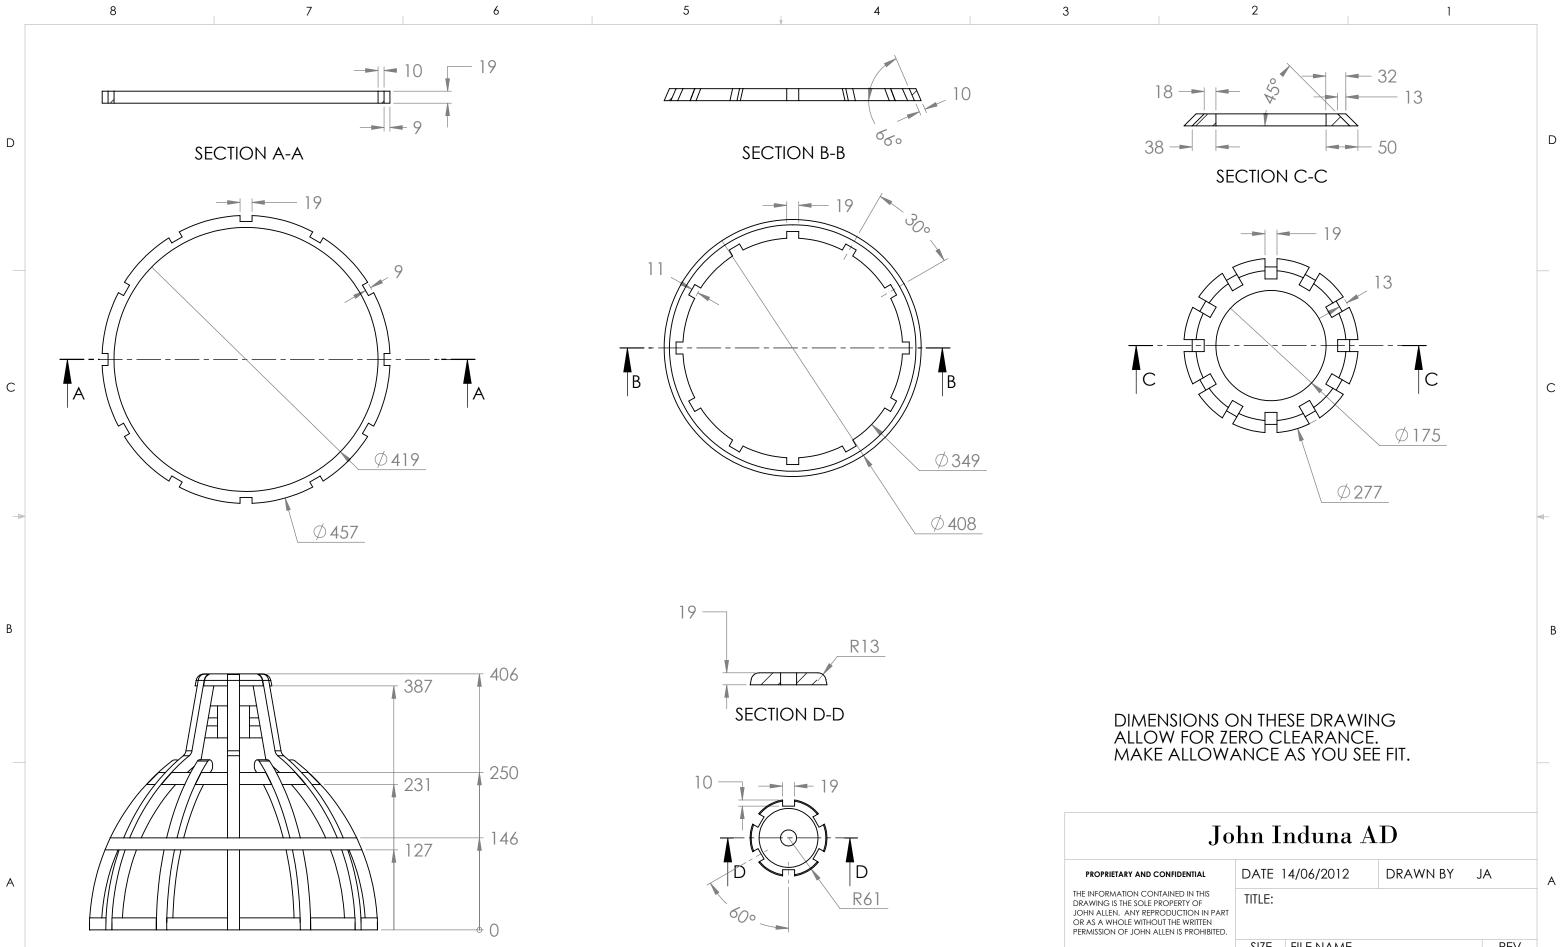

|   |
| R BASE PLATE       | 1                        |   |
| ER BASE PLATE      | 1                        |   |
| OCK                | 3                        |   |
| GE LOCK            | 6                        |   |
| FEET               | 3                        |   |
| COLLAR PLATES      | 1                        |   |
| NECK               | 1                        |   |
| NING PLATE         | 1                        |   |
| JLDER PLATE        | 2 0                      | С |
| ER WEDGE           | 2                        |   |
|                    |                          |   |

## 1 3/8"D X 3/4" THK. PUCKS ARE OMITTED FROM THIS EXPLODED VIEW. 18 REQUIRED

В

## John Induna AD DATE 14/06/2012 DRAWN BY JA А TITLE: FILE NAME JA-Lamp- Instructables SIZE REV В SHEET 2 OF 8 2 1



DO NOT SCALE DR

SCALE: 1

NAME

| ONFIDENTIAL                                                                           | DATE      | 14/06/2012 DRAWN              |         | BY JA |          | A |
|---------------------------------------------------------------------------------------|-----------|-------------------------------|---------|-------|----------|---|
| AINED IN THIS<br>OPERTY OF<br>DDUCTION IN PART<br>T THE WRITTEN<br>LEN IS PROHIBITED. | TITLE:    |                               |         |       |          |   |
| RAWING                                                                                | size<br>B | FILE NAME<br>JA-Lamp- Instruc | ctables |       | REV      |   |
| :6                                                                                    |