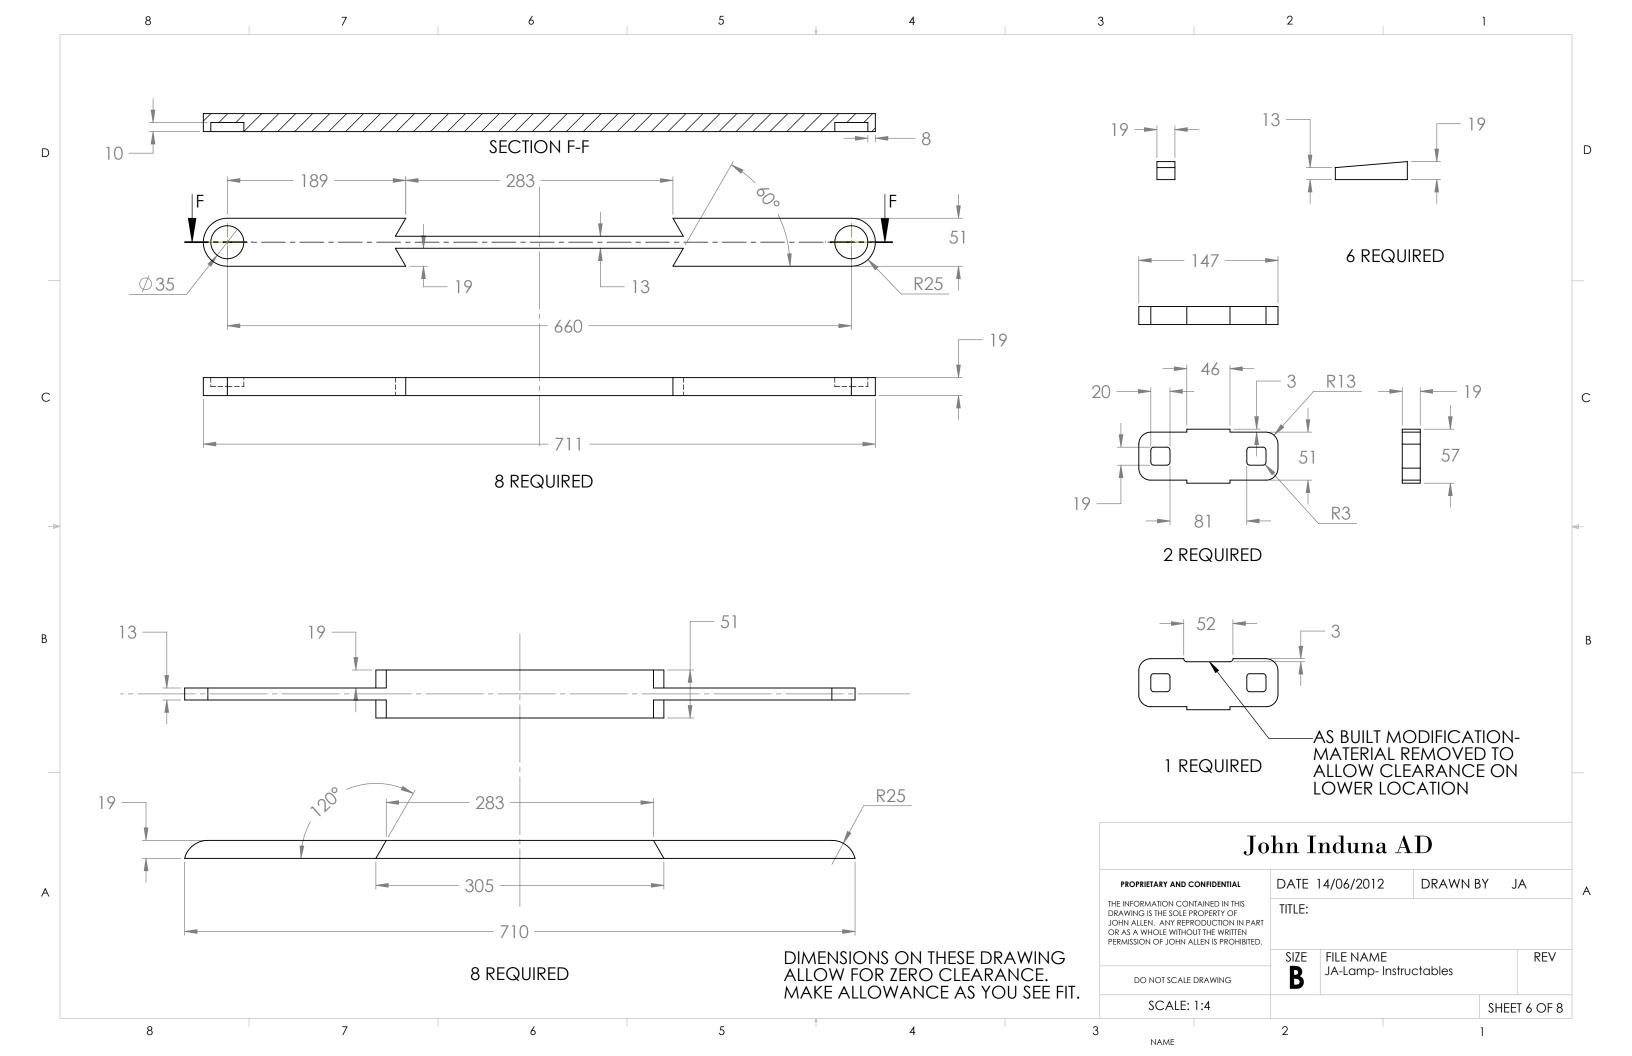

----------------------------------------|-----------|-------------------------------|---------|-------|----------|---|
| AINED IN THIS<br>OPERTY OF<br>DDUCTION IN PART<br>T THE WRITTEN<br>LEN IS PROHIBITED. | TITLE:    |                               |         |       |          |   |
| RAWING                                                                                | size<br>B | FILE NAME<br>JA-Lamp- Instruc | ctables |       | REV      |   |
| :6                                                                                    |           |                               |         | SHEE  | T 3 OF 8 |   |
|                                                                                       | 2         |                               |         | 1     |          |   |







NAME