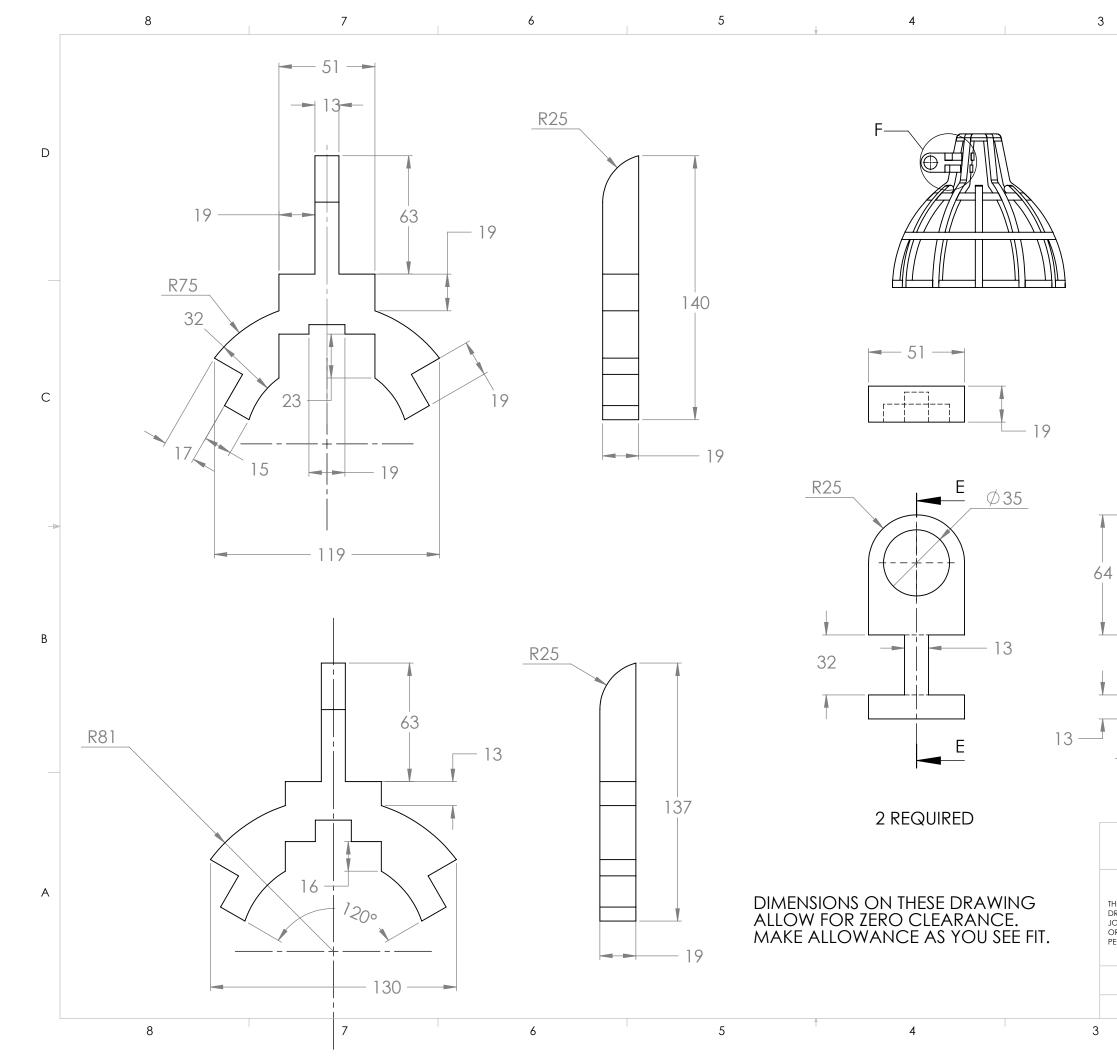

| 2                  | 1                        |   |
|--------------------|--------------------------|---|
| PART NAME          | display low<br>mode/QTY. |   |
| SHADE SUB ASSEMBLY | / 1                      |   |
| ° ARMS             | 4                        |   |
| W PLATE            | 2                        | D |
| T PLATE            | 2                        |   |
| R BASE PLATE       | 1                        |   |
| ER BASE PLATE      | 1                        |   |
| OCK                | 3                        |   |
| GE LOCK            | 6                        |   |
| FEET               | 3                        |   |
| COLLAR PLATES      | 1                        |   |
| NECK               | 1                        |   |
| NING PLATE         | 1                        |   |
| JLDER PLATE        | 2 0                      | С |
| ER WEDGE           | 2                        |   |
|                    |                          |   |

## 1 3/8"D X 3/4" THK. PUCKS ARE OMITTED FROM THIS EXPLODED VIEW. 18 REQUIRED

В