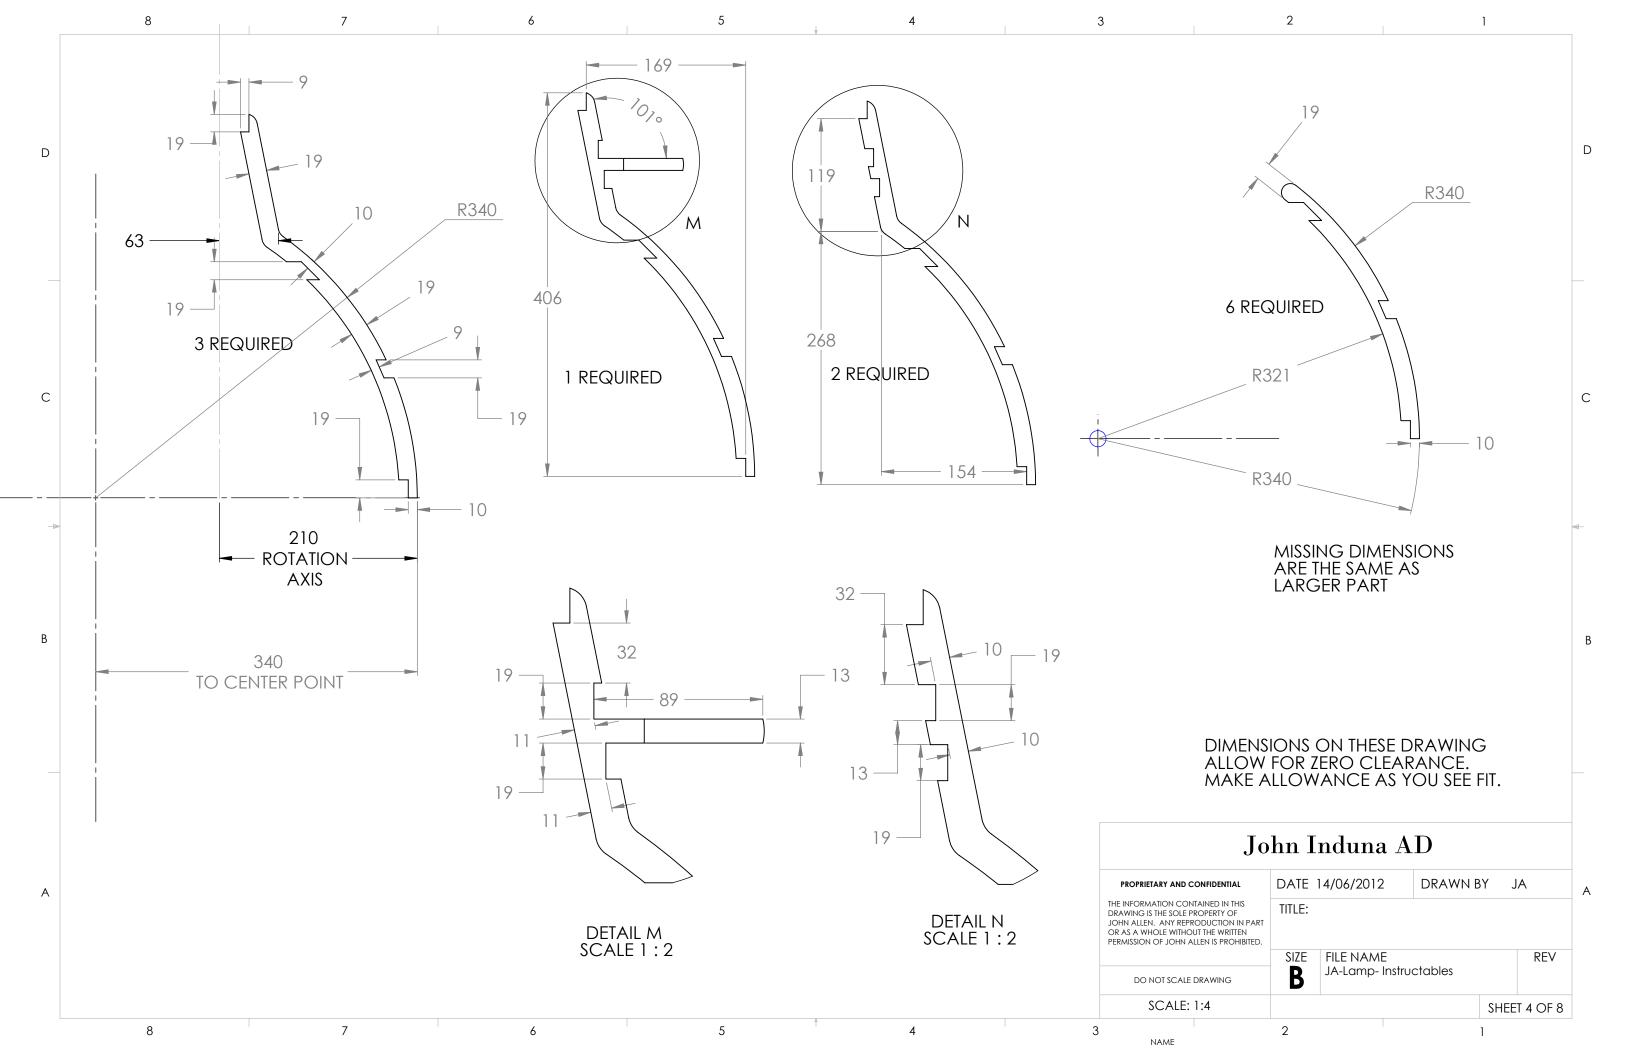

----------------------------------------------------|-----------|-------------------------------|---------|-------|----------|---|
| AINED IN THIS<br>OPERTY OF<br>DDUCTION IN PART<br>T THE WRITTEN<br>LEN IS PROHIBITED. | TITLE:    |                               |         |       |          |   |
| RAWING                                                                                | size<br>B | FILE NAME<br>JA-Lamp- Instruc | ctables |       | REV      |   |
| :6                                                                                    |           |                               |         | SHEE  | T 3 OF 8 |   |
|                                                                                       | 2         |                               |         | 1     |          |   |







NAME