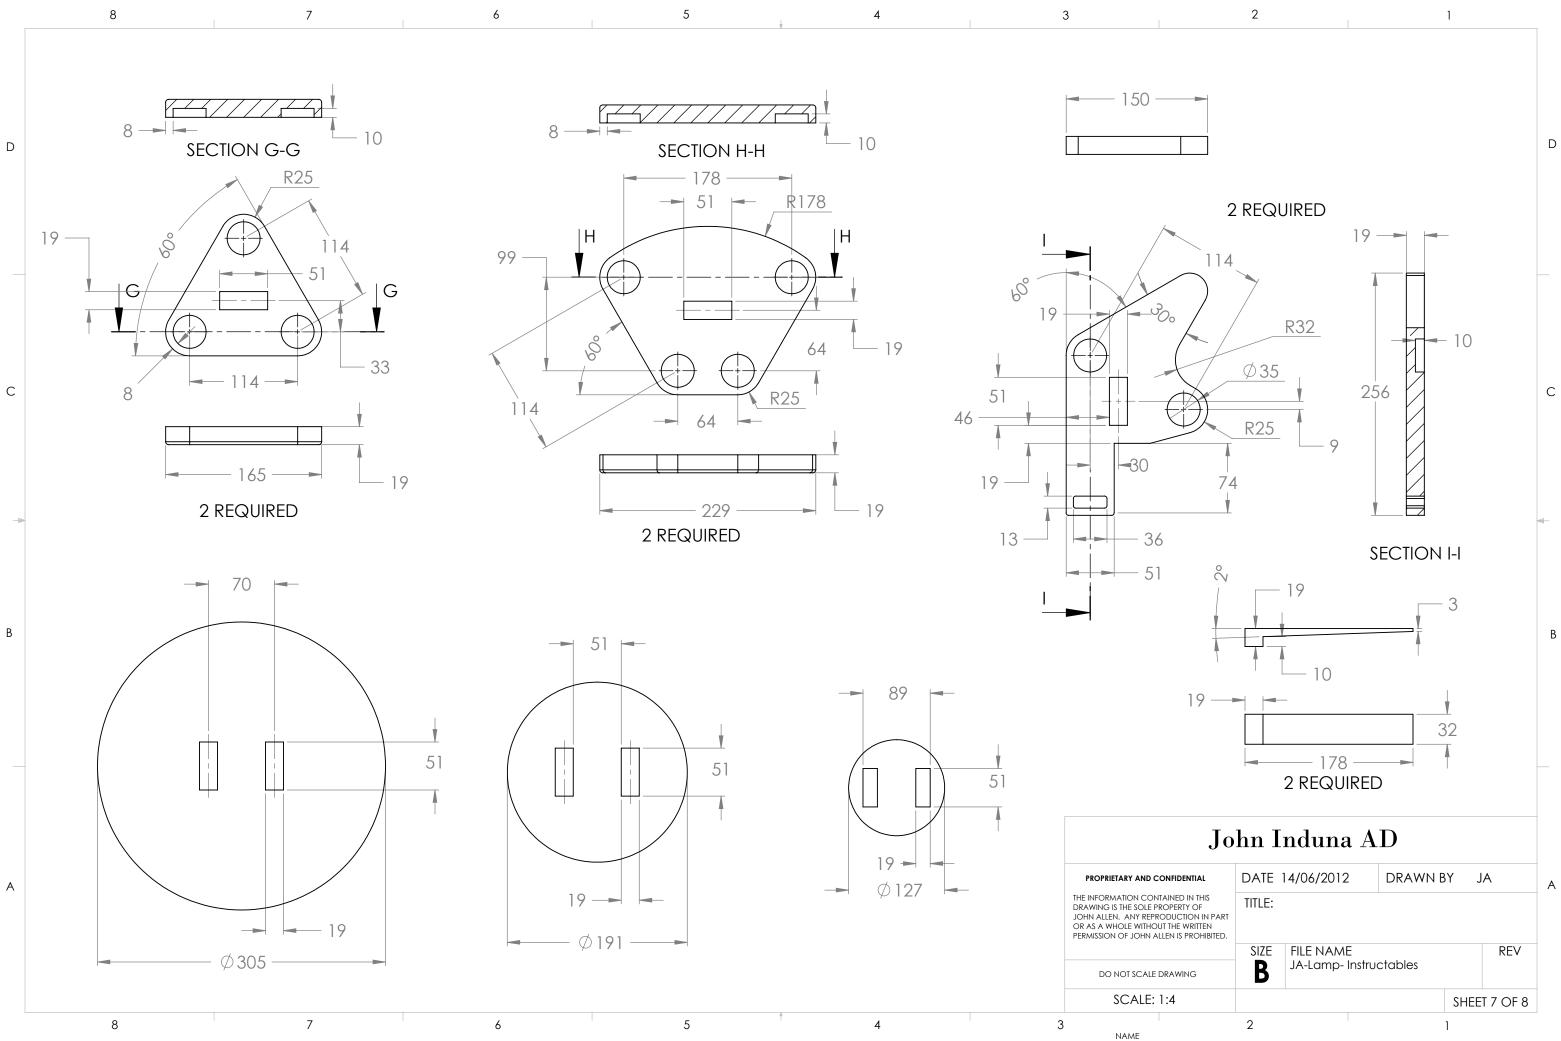

--------------------------------------|-----------|-------------------------------|---------|-------|----------|---|
| AINED IN THIS<br>OPERTY OF<br>DDUCTION IN PART<br>T THE WRITTEN<br>LEN IS PROHIBITED. | TITLE:    |                               |         |       |          |   |
| RAWING                                                                                | size<br>B | FILE NAME<br>JA-Lamp- Instruc | ctables |       | REV      |   |
| :6                                                                                    |           |                               |         | SHEE  | T 3 OF 8 |   |
|                                                                                       | 2         |                               |         | 1     |          |   |







NAME