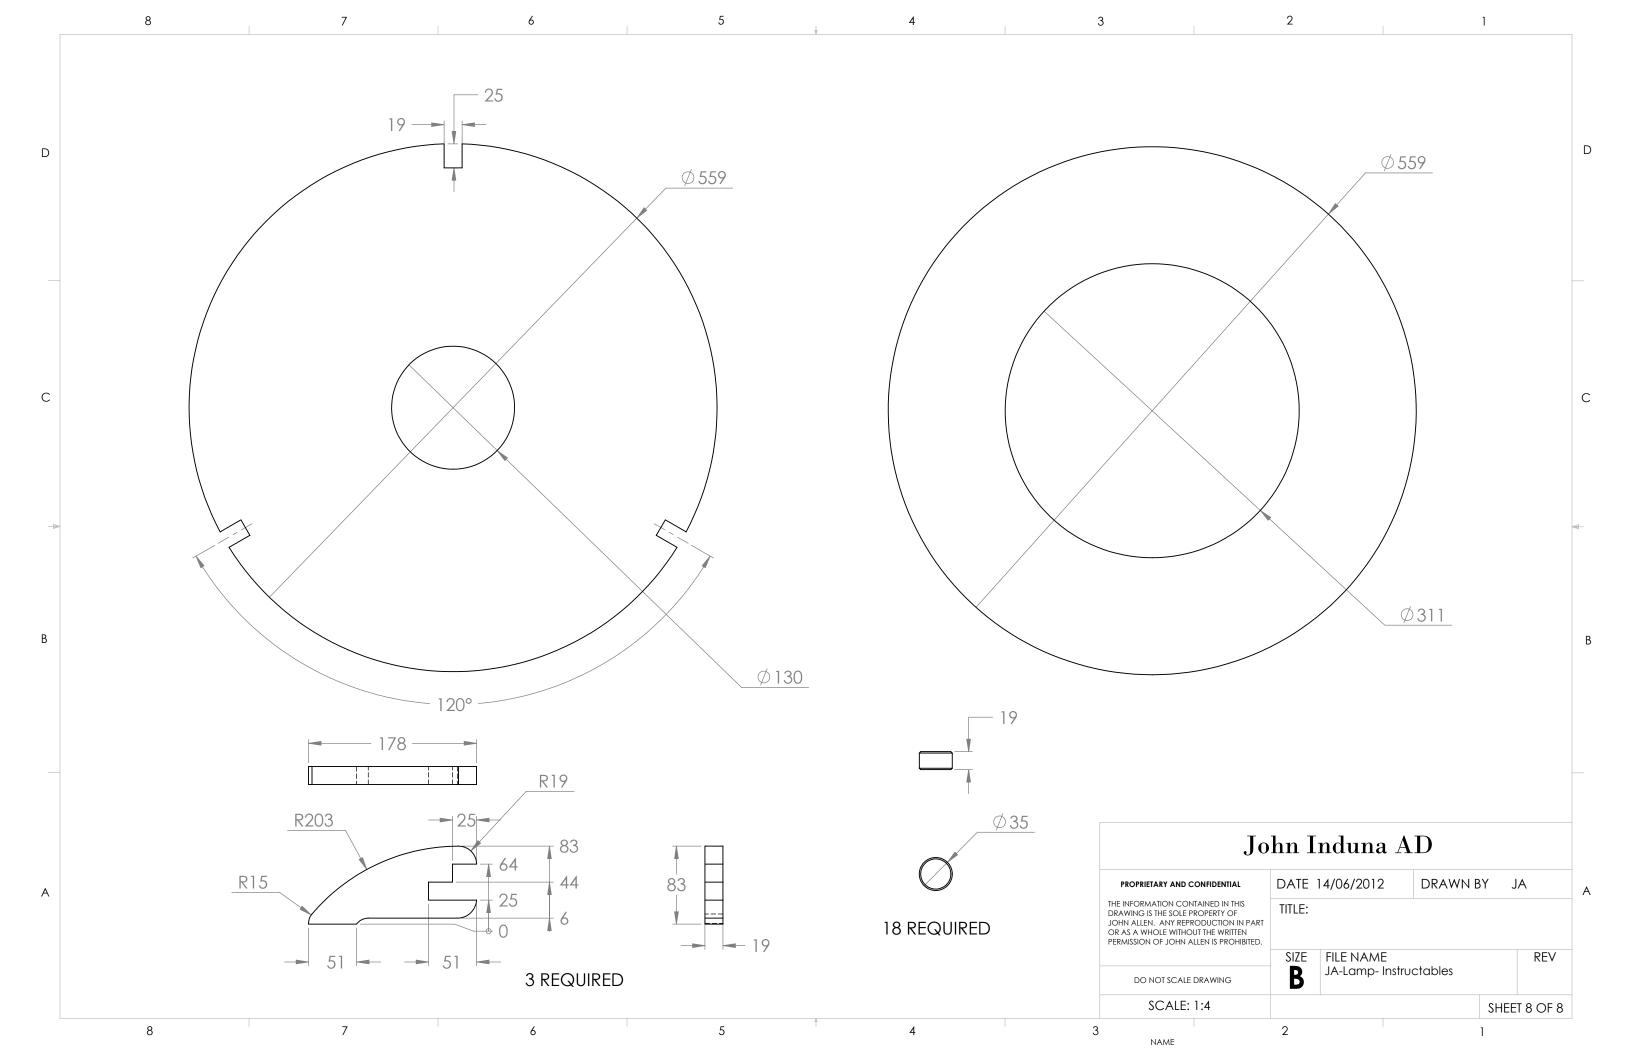

## John Induna AD DATE 14/06/2012 DRAWN BY JA А TITLE: FILE NAME JA-Lamp- Instructables SIZE REV В SHEET 2 OF 8 2 1

DO NOT SCALE DR

SCALE: 1

NAME

| ONFIDENTIAL                                                                           | DATE      | 14/06/2012 DRAWN              |         | BY JA |          | A |
|---------------------------------------------------------------------------------------|-----------|-------------------------------|---------|-------|----------|---|
| AINED IN THIS<br>OPERTY OF<br>DDUCTION IN PART<br>T THE WRITTEN<br>LEN IS PROHIBITED. | TITLE:    |                               |         |       |          |   |
| RAWING                                                                                | size<br>B | FILE NAME<br>JA-Lamp- Instruc | ctables |       | REV      |   |
| :6                                                                                    |           |                               |         | SHEE  | T 3 OF 8 |   |
|                                                                                       | 2         |                               |         | 1     |          |   |