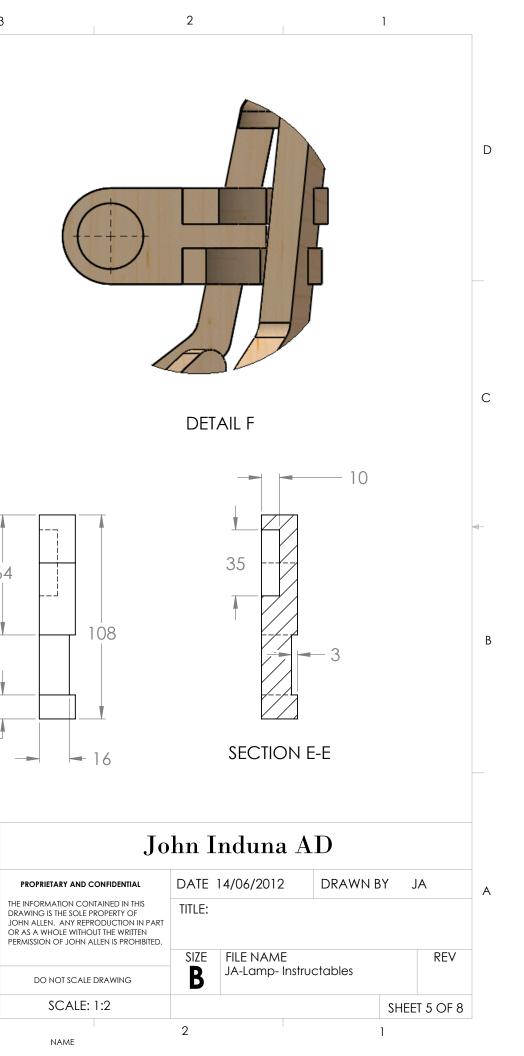

## John Induna AD DATE 14/06/2012 DRAWN BY JA А TITLE: FILE NAME JA-Lamp- Instructables SIZE REV В SHEET 2 OF 8 2 1

DO NOT SCALE DR

SCALE: 1

NAME

| ONFIDENTIAL                                                                           | DATE      | 14/06/2012 DRAWN              |         | BY JA |          | A |
|---------------------------------------------------------------------------------------|-----------|-------------------------------|---------|-------|----------|---|
| AINED IN THIS<br>OPERTY OF<br>DDUCTION IN PART<br>T THE WRITTEN<br>LEN IS PROHIBITED. | TITLE:    |                               |         |       |          |   |
| RAWING                                                                                | size<br>B | FILE NAME<br>JA-Lamp- Instruc | ctables |       | REV      |   |
| :6                                                                                    |           |                               |         | SHEE  | T 3 OF 8 |   |
|                                                                                       | 2         |                               |         | 1     |          |   |