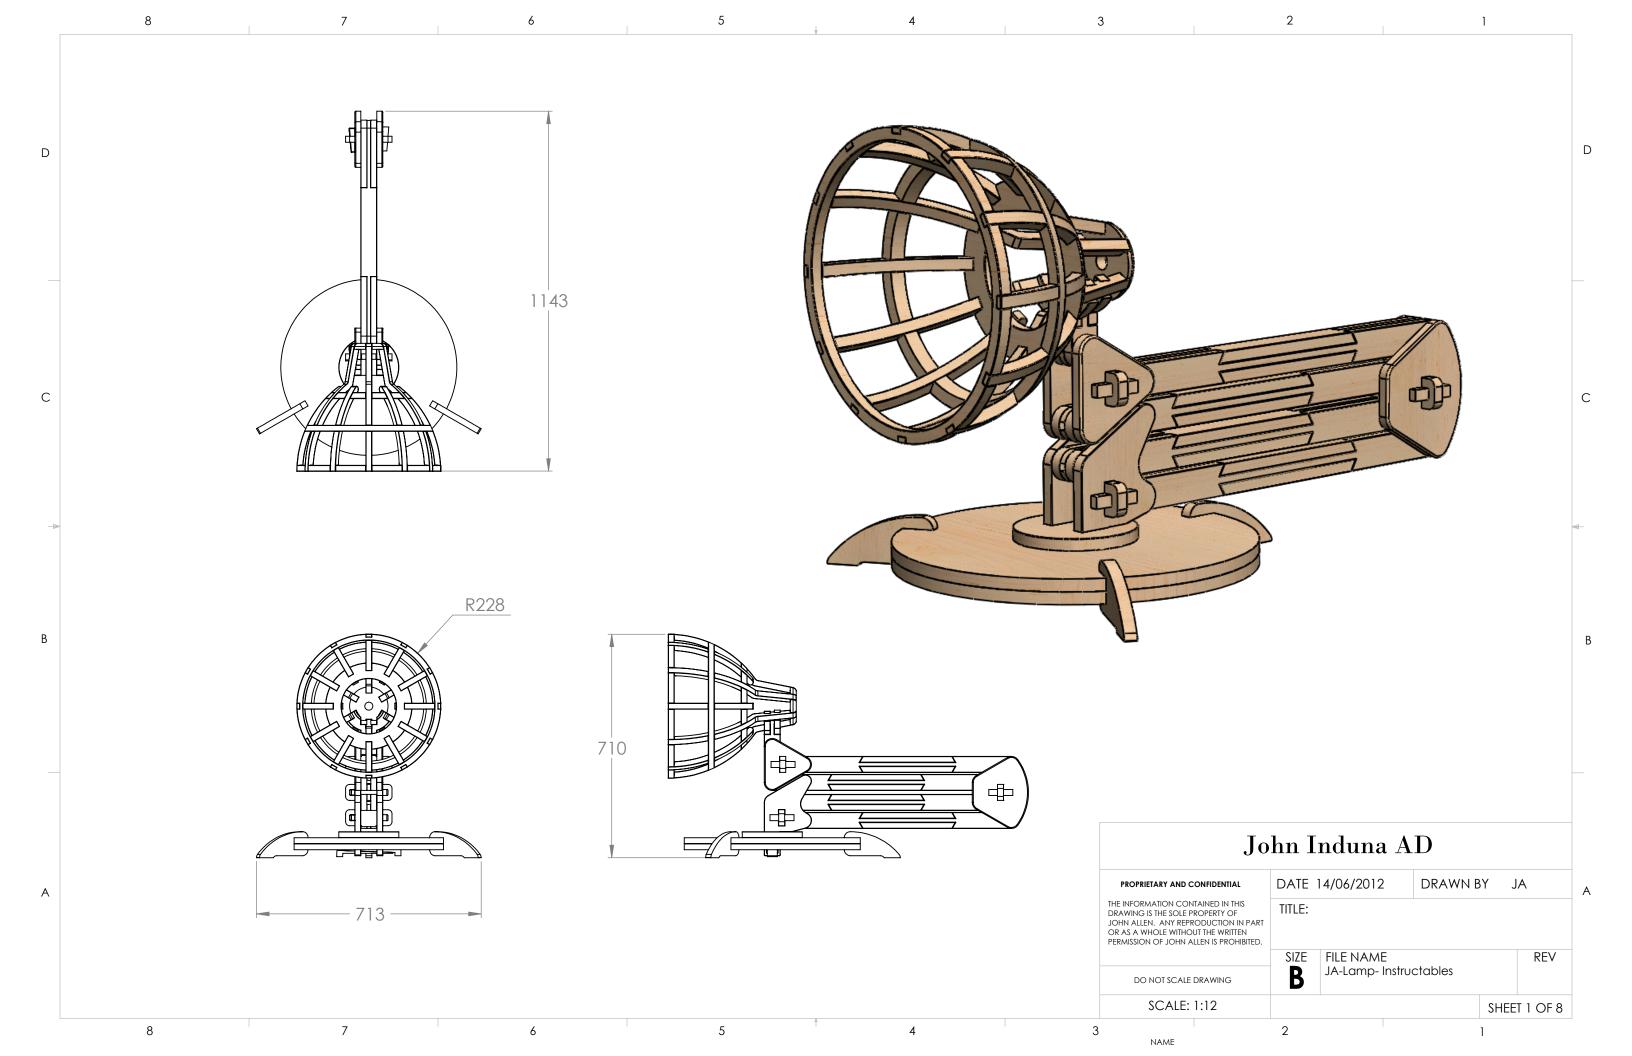

| 2                  | 1                        |   |
|--------------------|--------------------------|---|
| PART NAME          | display low<br>mode/QTY. |   |
| SHADE SUB ASSEMBLY | / 1                      |   |
| ° ARMS             | 4                        |   |
| W PLATE            | 2                        | D |
| T PLATE            | 2                        |   |
| R BASE PLATE       | 1                        |   |
| ER BASE PLATE      | 1                        |   |
| OCK                | 3                        |   |
| GE LOCK            | 6                        |   |
| FEET               | 3                        |   |
| COLLAR PLATES      | 1                        |   |
| NECK               | 1                        |   |
| NING PLATE         | 1