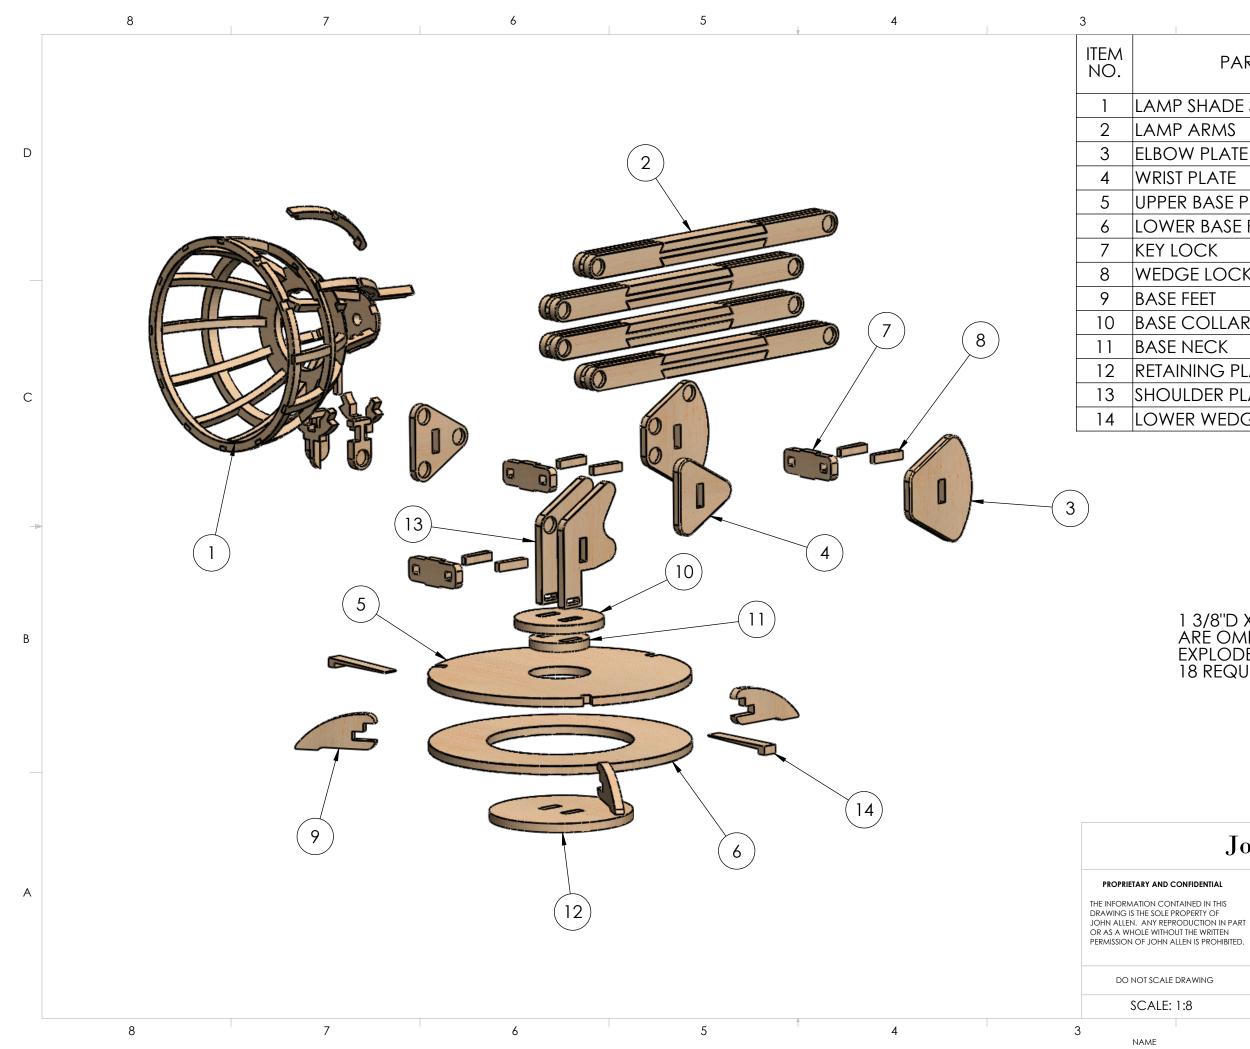

| 2                  | 1                        |   |
|--------------------|--------------------------|---|
| PART NAME          | display low<br>mode/QTY. |   |
| SHADE SUB ASSEMBLY | / 1                      |   |
| ° ARMS             | 4                        |   |
| W PLATE            | 2                        | D |
| T PLATE            | 2                        |   |
| R BASE PLATE       | 1                        |   |
| ER BASE PLATE      | 1                        |   |
| OCK                | 3                        |   |
| GE LOCK            | 6                        |   |
| FEET               | 3                        |   |
| COLLAR PLATES      | 1                        |   |
| NECK               | 1                        |   |
| NING PLATE         | 1                        |   |
| JLDER PLATE        | 2 0                      | С |
| ER WEDGE           | 2                        |   |
|                    |                          |   |

## 1 3/8"D X 3/4" THK. PUCKS ARE OMITTED FROM THIS EXPLODED VIEW. 18 REQUIRED

В