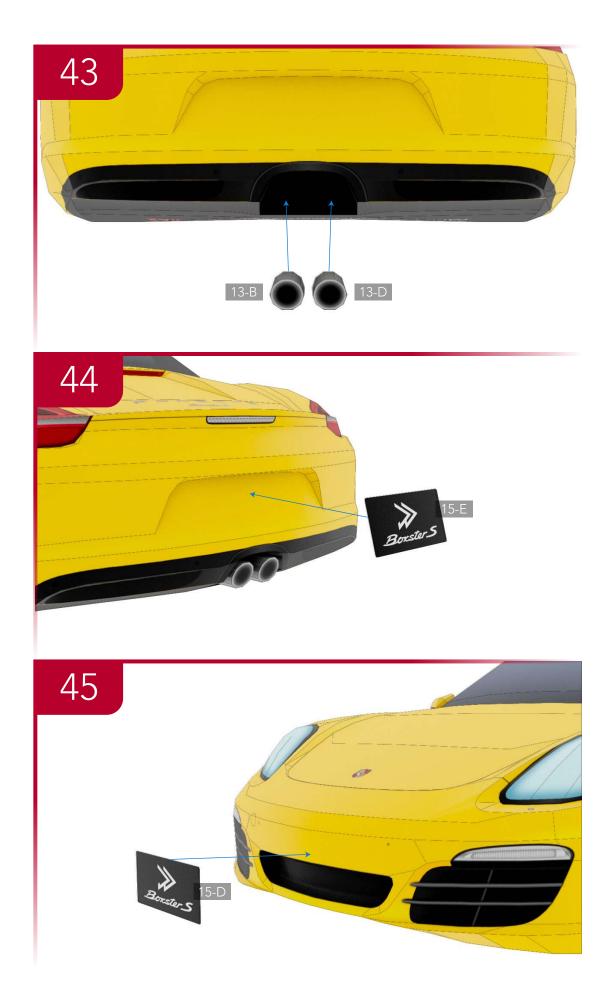

#### **TEMPLATES**

---- Mountain fold line 
---- Valley fold line 
---- Cut line

3-C Templates reference the page number and letter of each part. In this case, 3-C is Templates page 3, part C.