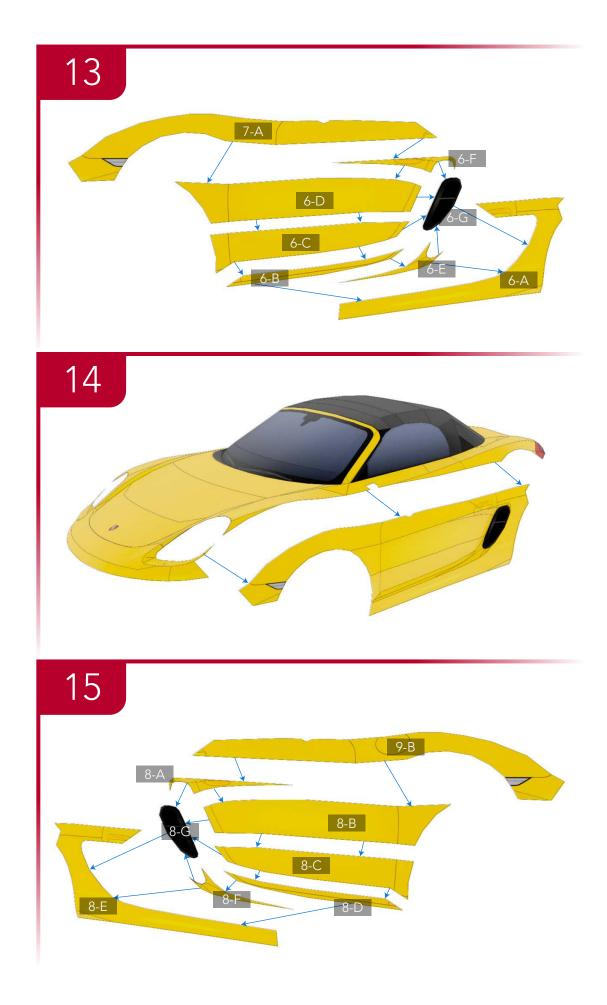

#### **TEMPLATES**

---- Mountain fold line 
---- Valley fold line 
---- Cut line

3-C Templates reference the page number and letter of each part. In this case, 3-C is Templates page 3, part C.