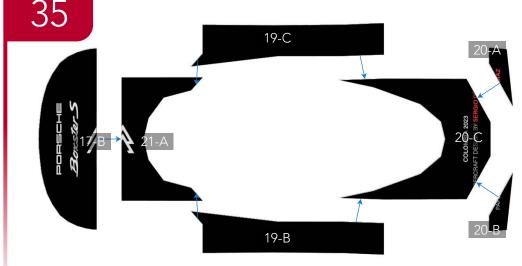

#### **TEMPLATES**

---- Mountain fold line 
---- Valley fold line 
---- Cut line

3-C Templates reference the page number and letter of each part. In this case, 3-C is Templates page 3, part C.