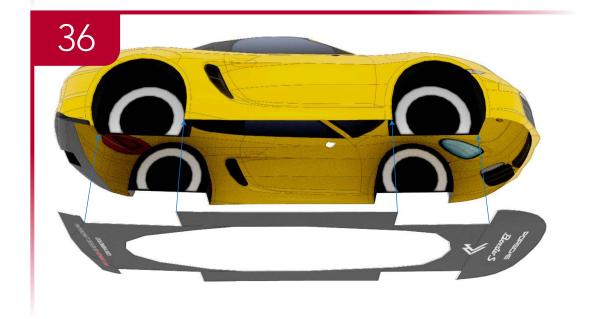

#### **TEMPLATES**

---- Mountain fold line 
---- Valley fold line 
---- Cut line

3-C Templates reference the page number and letter of each part. In this case, 3-C is Templates page 3, part C.