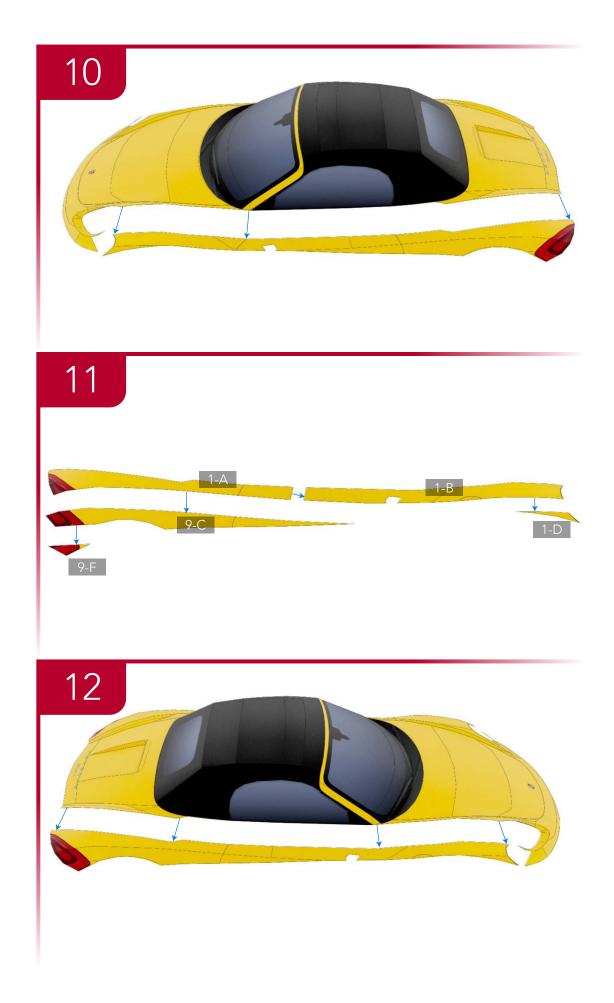

#### **TEMPLATES**

---- Mountain fold line 
---- Valley fold line 
---- Cut line

3-C Templates reference the page number and letter of each part. In this case, 3-C is Templates page 3, part C.