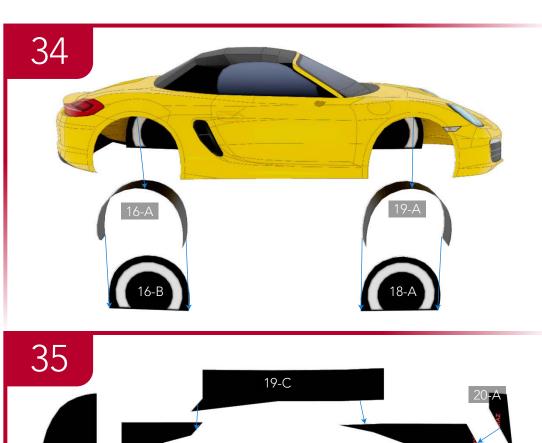

#### **TEMPLATES**

---- Mountain fold line 
---- Valley fold line 
---- Cut line

3-C Templates reference the page number and letter of each part. In this case, 3-C is Templates page 3, part C.