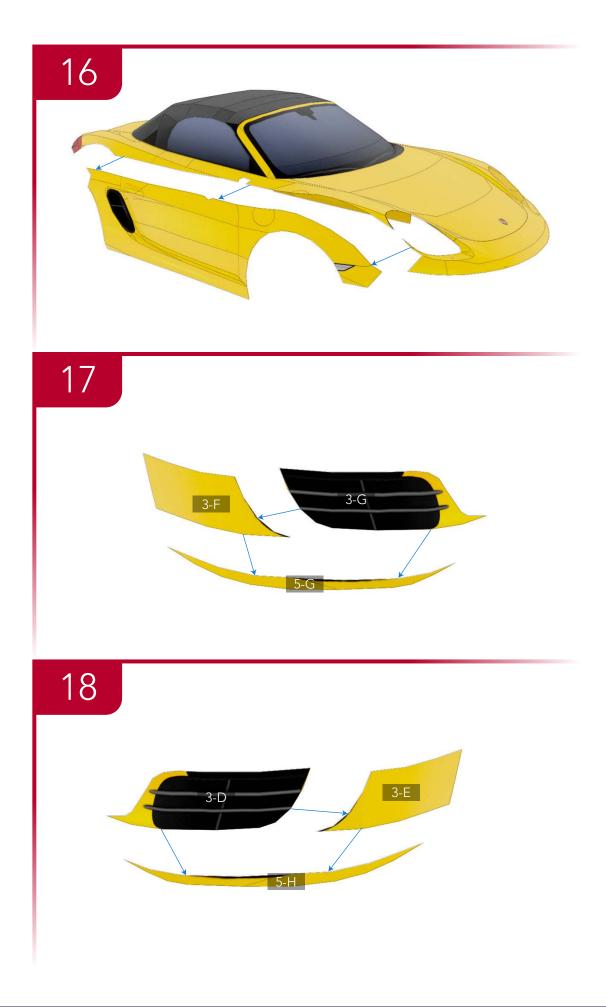

#### **TEMPLATES**

---- Mountain fold line 
---- Valley fold line 
---- Cut line

3-C Templates reference the page number and letter of each part. In this case, 3-C is Templates page 3, part C.