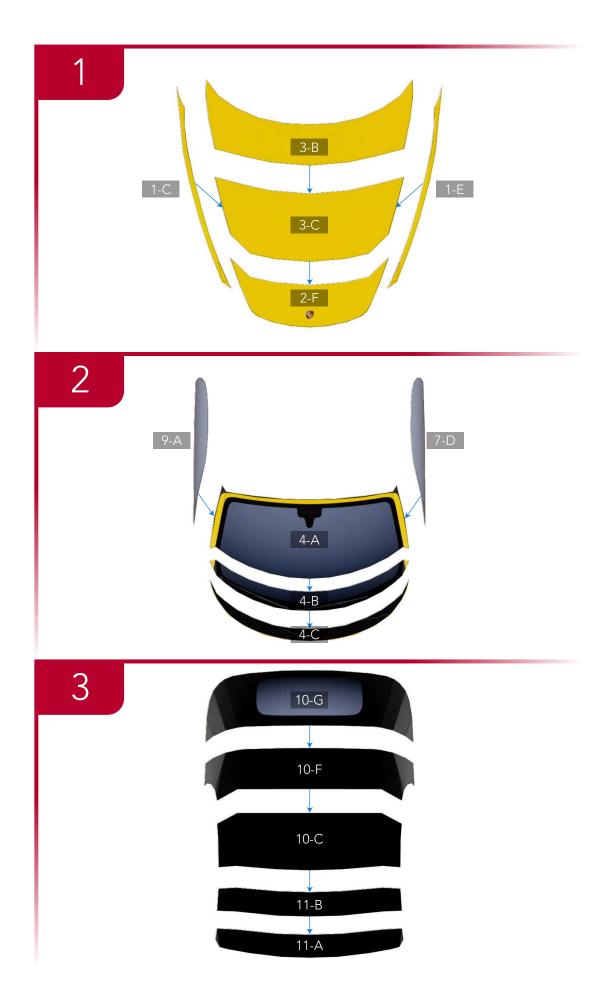

#### **TEMPLATES**

---- Mountain fold line 
---- Valley fold line 
---- Cut line

3-C Templates reference the page number and letter of each part. In this case, 3-C is Templates page 3, part C.