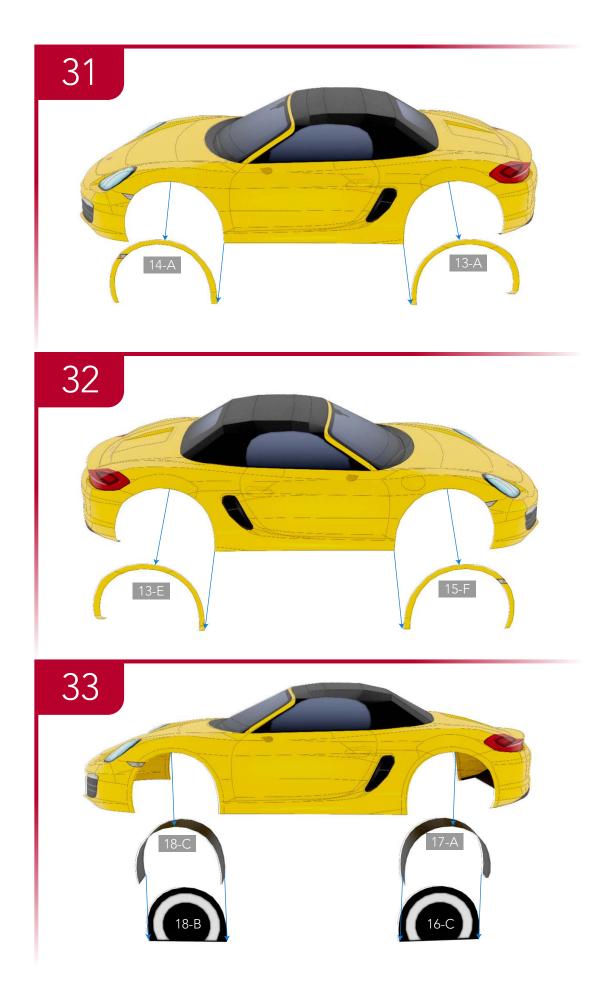

#### **TEMPLATES**

---- Mountain fold line 
---- Valley fold line 
---- Cut line

3-C Templates reference the page number and letter of each part. In this case, 3-C is Templates page 3, part C.