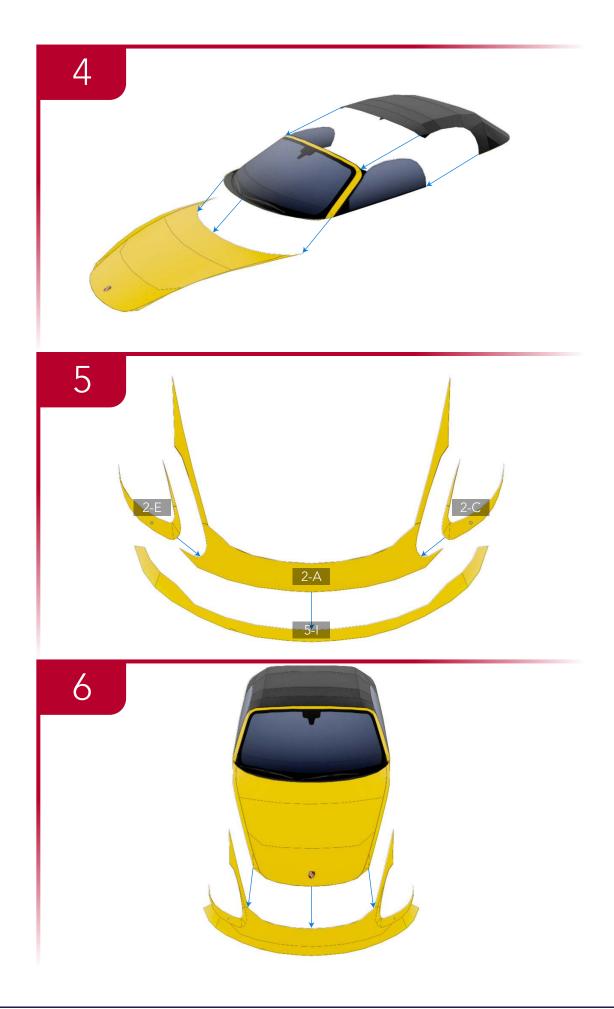

#### **TEMPLATES**

---- Mountain fold line 
---- Valley fold line 
---- Cut line

3-C Templates reference the page number and letter of each part. In this case, 3-C is Templates page 3, part C.