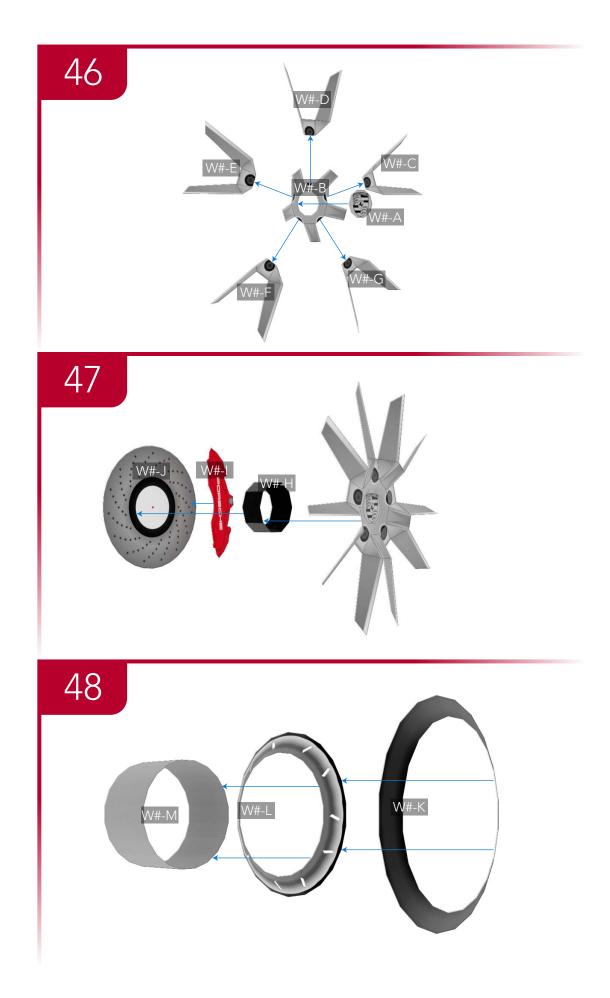

#### WHEEL CODE W#

| WHEEL 1 (W1) | WHEEL 2 (W2) | WHEEL 3 (W3) | WHEEL 4 (W4) |
|--------------|--------------|--------------|--------------|
| W1-A W1-I    | W2-A W2-I    | W3-A W3-I    | W4-A W4-I    |
| W1-B W1-J    | W2-B W2-J    | W3-B W3-J    | W4-B W4-J    |
| W1-C W1-K    | W2-C W2-K    | W3-C W3-K    | W4-C W4-K    |
| W1-D W1-L    | W2-D W2-L    | W3-D W3-L    | W4-D W4-L    |
| W1-E W1-M    | W2-E W2-M    | W3-E W3-M    | W4-E W4-M    |
| W1-F W1-N    | W2-F W2-N    | W3-F W3-N    | W4-F W4-N    |
| W1-G W1-O    | W2-G W2-O    | W3-G W3-O    | W4-G W4-O    |
| W1-H W1-P    | W2-H W2-P    | W3-H W3-P    | W4-H W4-P    |