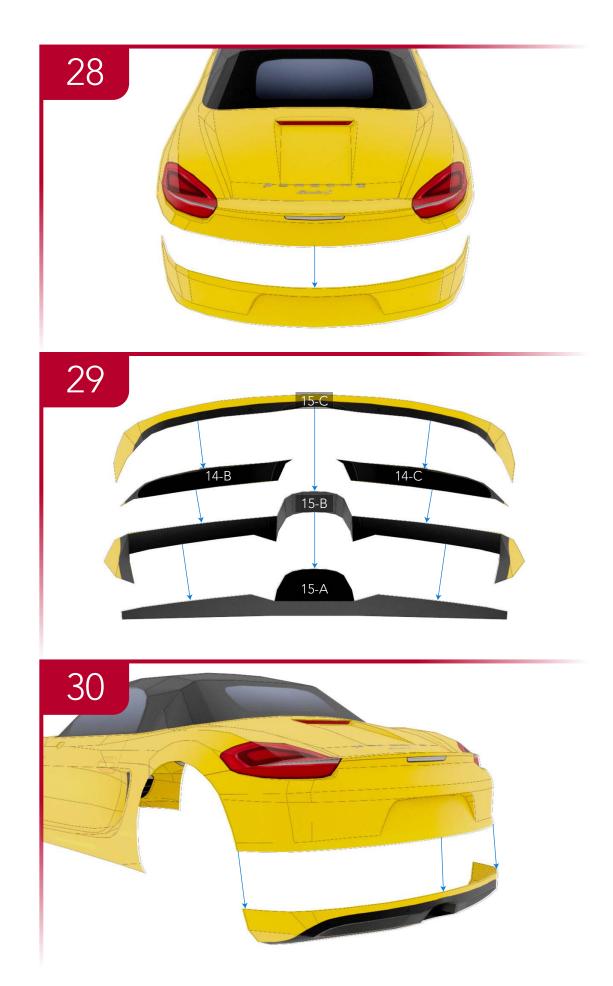

#### **TEMPLATES**

---- Mountain fold line 
---- Valley fold line 
---- Cut line

3-C Templates reference the page number and letter of each part. In this case, 3-C is Templates page 3, part C.