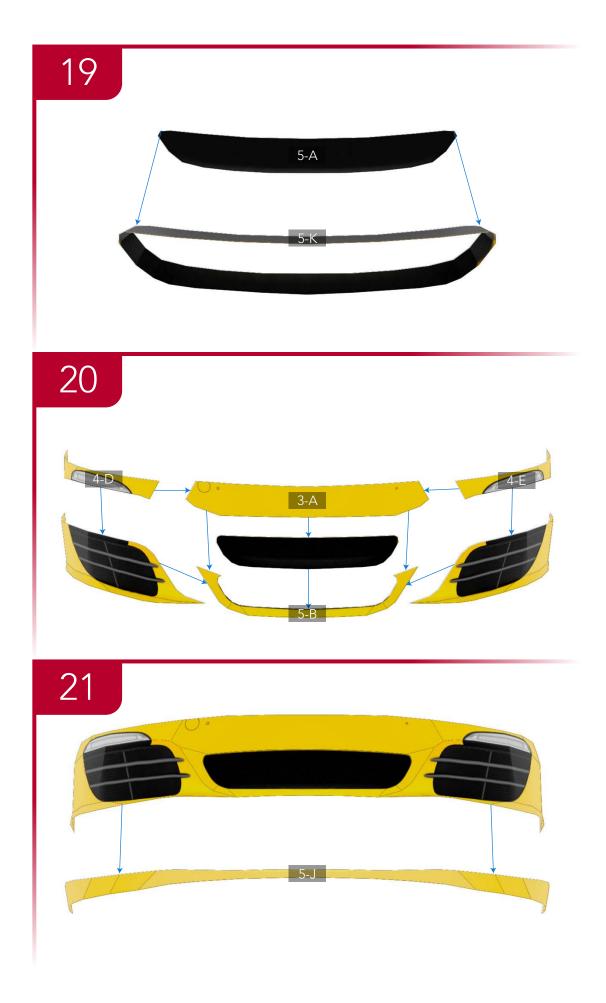

#### **TEMPLATES**

---- Mountain fold line 
---- Valley fold line 
---- Cut line

3-C Templates reference the page number and letter of each part. In this case, 3-C is Templates page 3, part C.