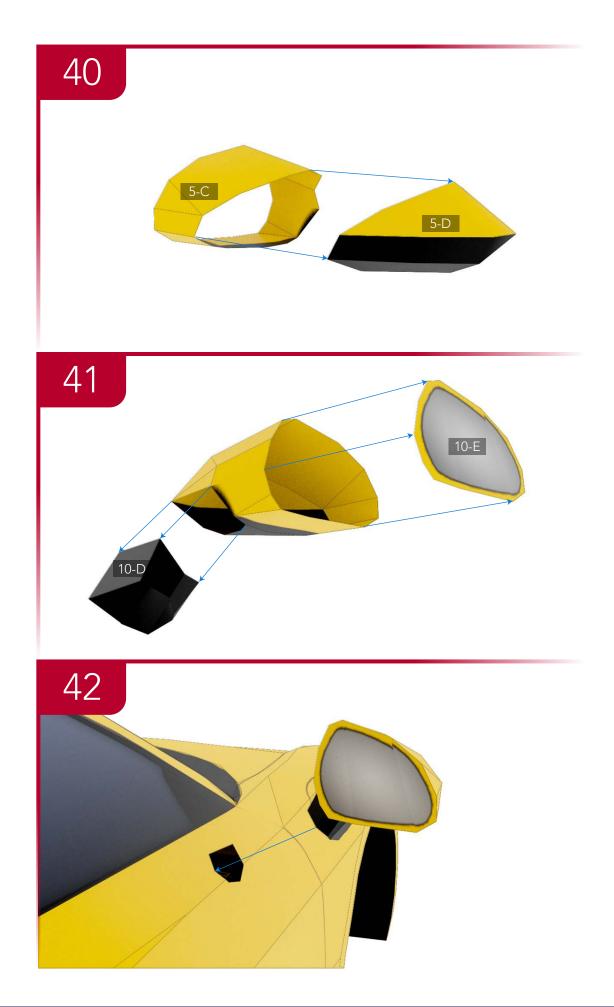

#### **TEMPLATES**

---- Mountain fold line 
---- Valley fold line 
---- Cut line

3-C Templates reference the page number and letter of each part. In this case, 3-C is Templates page 3, part C.