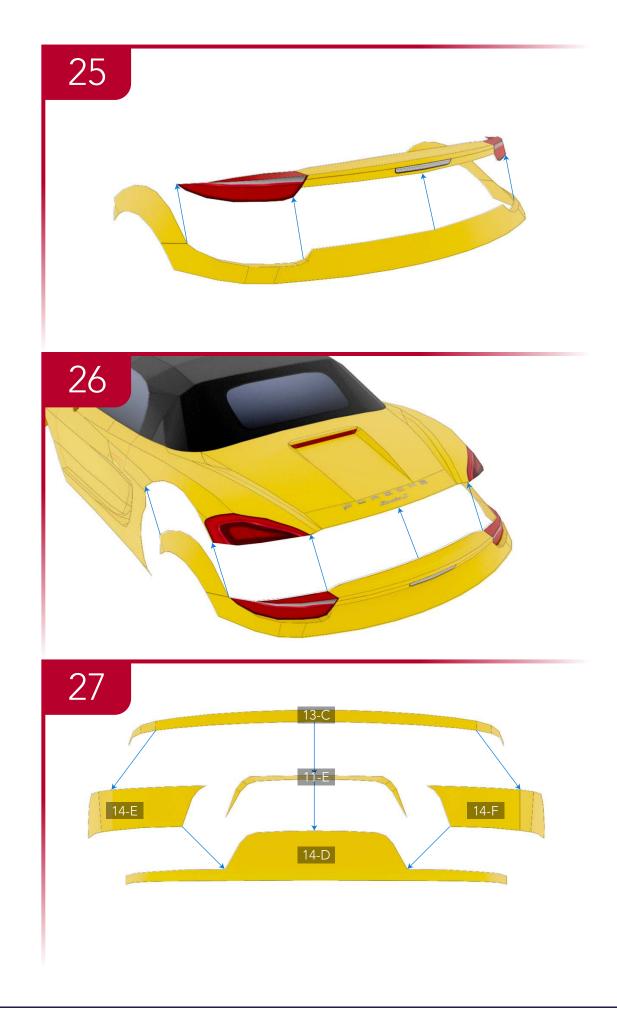

#### **TEMPLATES**

---- Mountain fold line 
---- Valley fold line 
---- Cut line

3-C Templates reference the page number and letter of each part. In this case, 3-C is Templates page 3, part C.