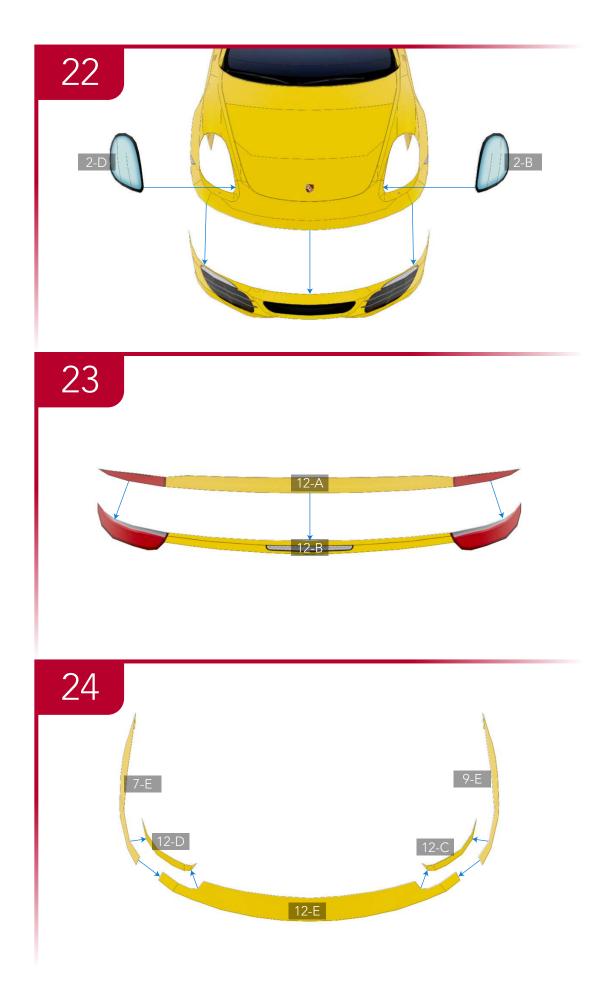

#### **TEMPLATES**

---- Mountain fold line 
---- Valley fold line 
---- Cut line

3-C Templates reference the page number and letter of each part. In this case, 3-C is Templates page 3, part C.