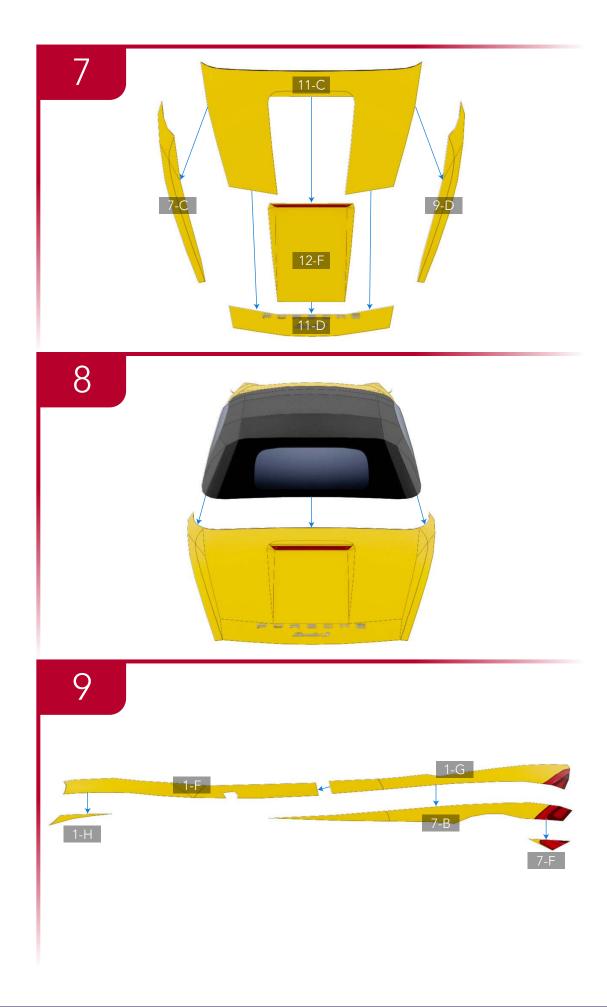

#### **TEMPLATES**

---- Mountain fold line 
---- Valley fold line 
---- Cut line

3-C Templates reference the page number and letter of each part. In this case, 3-C is Templates page 3, part C.