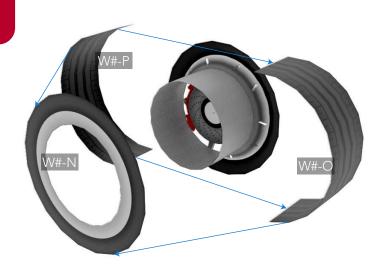

#### WHEEL CODE W#

| WHEEL 1 (W1) | WHEEL 2 (W2) | WHEEL 3 (W3) | WHEEL 4 (W4) |
|--------------|--------------|--------------|--------------|
| W1-A W1-I    | W2-A W2-I    | W3-A W3-I    | W4-A W4-I    |
| W1-B W1-J    | W2-B W2-J    | W3-B W3-J    | W4-B W4-J    |
| W1-C W1-K    | W2-C W2-K    | W3-C W3-K    | W4-C W4-K    |
| W1-D W1-L    | W2-D W2-L    | W3-D W3-L    | W4-D W4-L    |
| W1-E W1-M    | W2-E W2-M    | W3-E W3-M    | W4-E W4-M    |
| W1-F W1-N    | W2-F W2-N    | W3-F W3-N    | W4-F W4-N    |
| W1-G W1-O    | W2-G W2-O    | W3-G W3-O    | W4-G W4-O    |
| W1-H W1-P    | W2-H W2-P    | W3-H W3-P    | W4-H W4-P    |