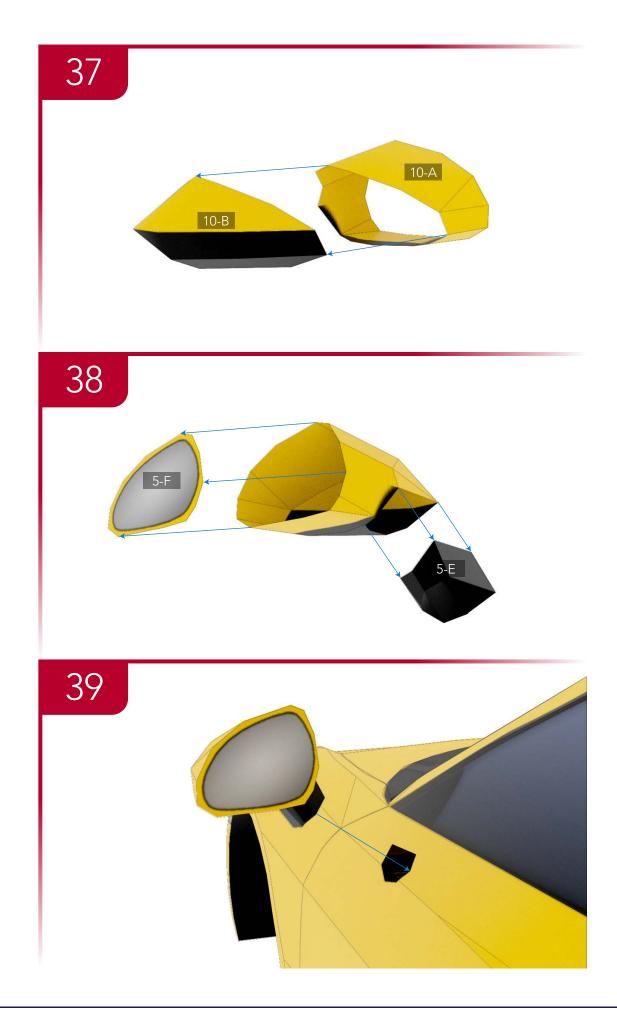

#### **TEMPLATES**

---- Mountain fold line 
---- Valley fold line 
---- Cut line

3-C Templates reference the page number and letter of each part. In this case, 3-C is Templates page 3, part C.