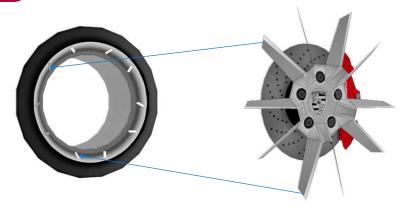

#### WHEEL CODE W#

| WHEEL 1 (W1) | WHEEL 2 (W2) | WHEEL 3 (W3) | WHEEL 4 (W4) |
|--------------|--------------|--------------|--------------|
| W1-A W1-I    | W2-A W2-I    | W3-A W3-I    | W4-A W4-I    |
| W1-B W1-J    | W2-B W2-J    | W3-B W3-J    | W4-B W4-J    |
| W1-C W1-K    | W2-C W2-K    | W3-C W3-K    | W4-C W4-K    |
| W1-D W1-L    | W2-D W2-L    | W3-D W3-L    | W4-D W4-L    |
| W1-E W1-M    | W2-E W2-M    | W3-E W3-M    | W4-E W4-M    |
| W1-F W1-N    | W2-F W2-N    | W3-F W3-N    | W4-F W4-N    |
| W1-G W1-O    | W2-G W2-O    | W3-G W3-O    | W4-G W4-O    |
| W1-H W1-P    | W2-H W2-P    | W3-H W3-P    | W4-H W4-P    |