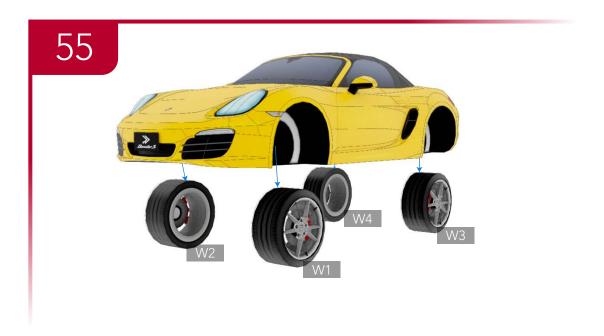

#### WHEEL CODE W#

| WHEEL 1 (W1) | WHEEL 2 (W2) | WHEEL 3 (W3) | WHEEL 4 (W4) |
|--------------|--------------|--------------|--------------|
| W1-A W1-I    | W2-A W2-I    | W3-A W3-I    | W4-A W4-I    |
| W1-B W1-J    | W2-B W2-J    | W3-B W3-J    | W4-B W4-J    |
| W1-C W1-K    | W2-C W2-K    | W3-C W3-K    | W4-C W4-K    |
| W1-D W1-L    | W2-D W2-L    | W3-D W3-L    | W4-D W4-L    |
| W1-E W1-M    | W2-E W2-M    | W3-E W3-M    | W4-E W4-M    |
| W1-F W1-N    | W2-F W2-N    | W3-F W3-N    | W4-F W4-N    |
| W1-G W1-O    | W2-G W2-O    | W3-G W3-O    | W4-G W4-O    |
| W1-H W1-P    | W2-H W2-P    | W3-H W3-P    | W4-H W4-P    |