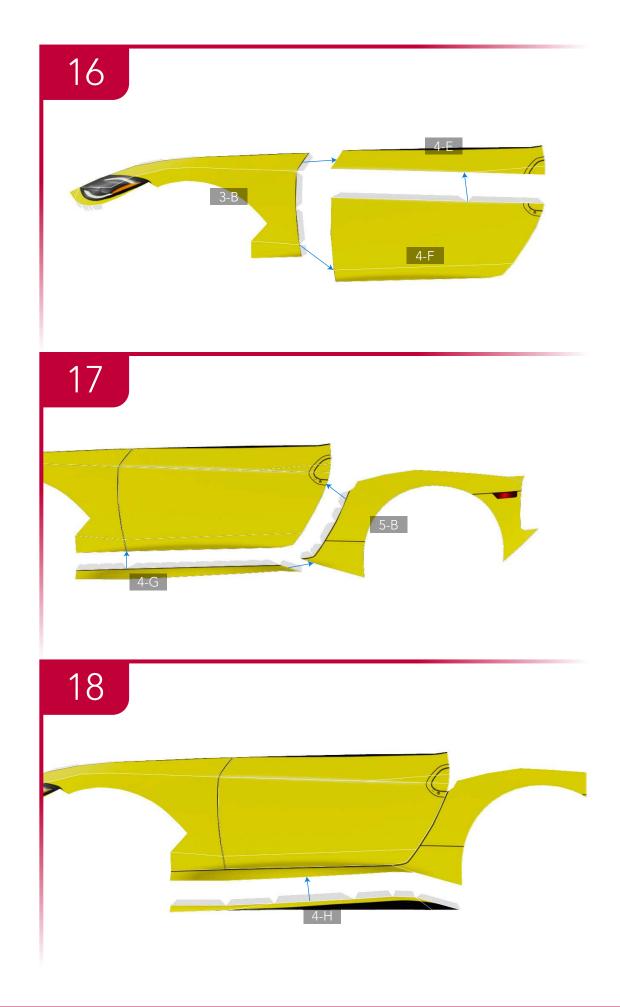

### **TEMPLATES**

---- Mountain fold line ∧
---- Valley fold line ✓
---- Cut line

12-C Templates reference the page number and letter of each part. In this case, 12-C is Templates page 12, part C.