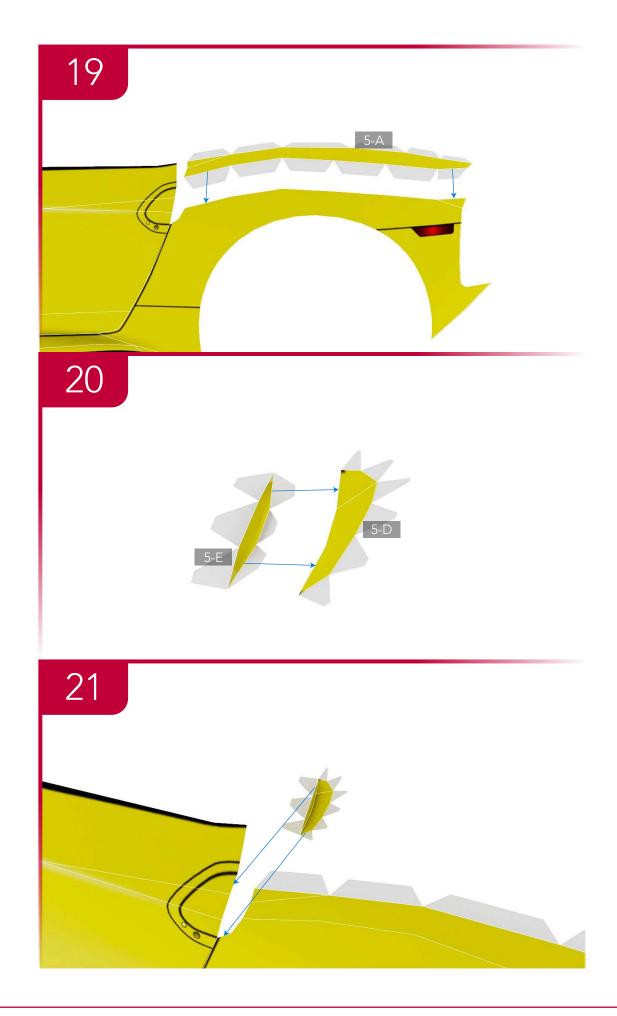

### **TEMPLATES**

---- Mountain fold line ∧
---- Valley fold line ✓
---- Cut line

12-C Templates reference the page number and letter of each part. In this case, 12-C is Templates page 12, part C.