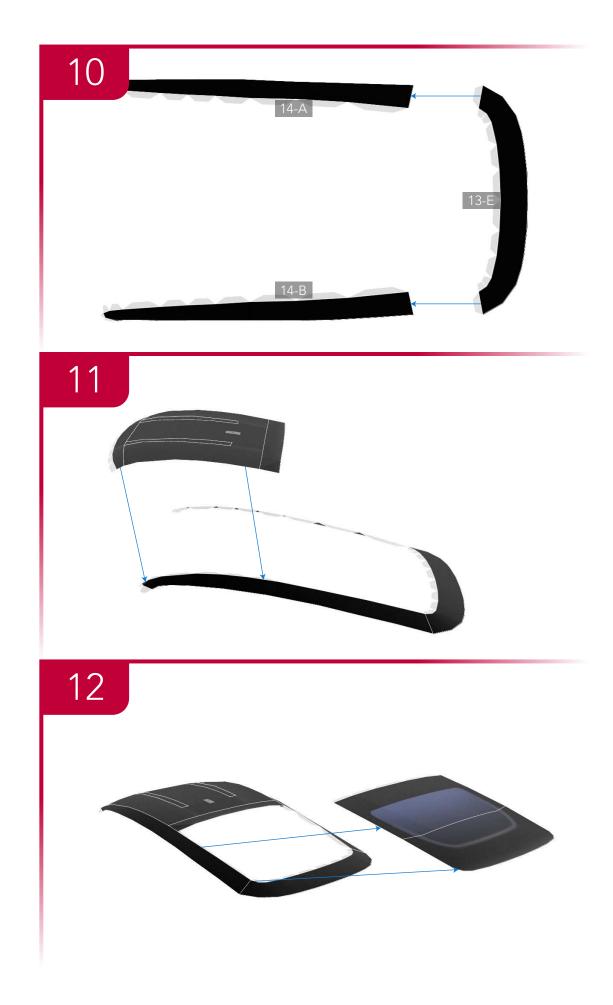

### **TEMPLATES**

---- Mountain fold line ∧
---- Valley fold line ✓
---- Cut line

12-C Templates reference the page number and letter of each part. In this case, 12-C is Templates page 12, part C.