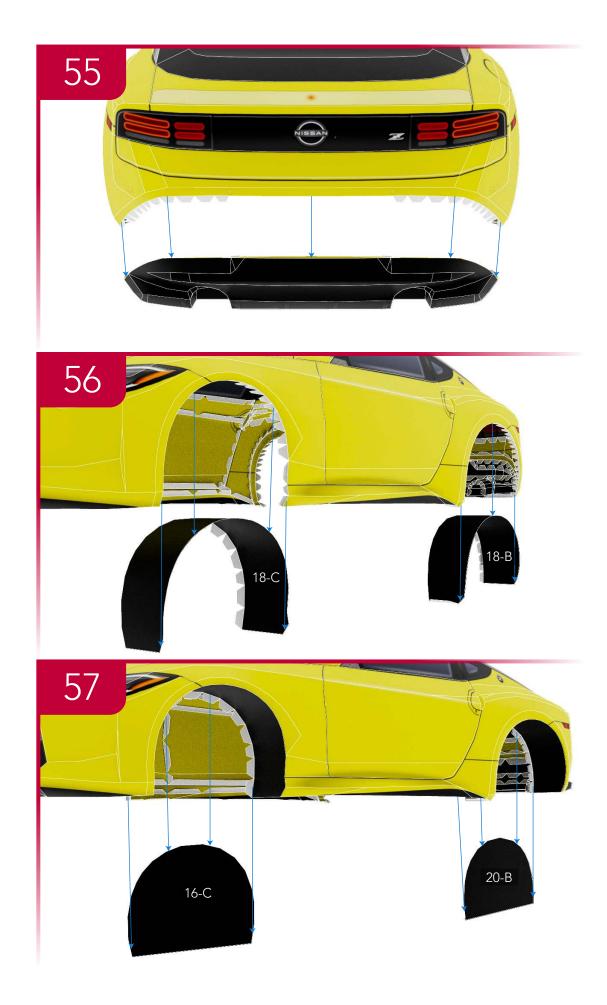

### **TEMPLATES**

---- Mountain fold line ∧
---- Valley fold line ✓
---- Cut line

12-C Templates reference the page number and letter of each part. In this case, 12-C is Templates page 12, part C.