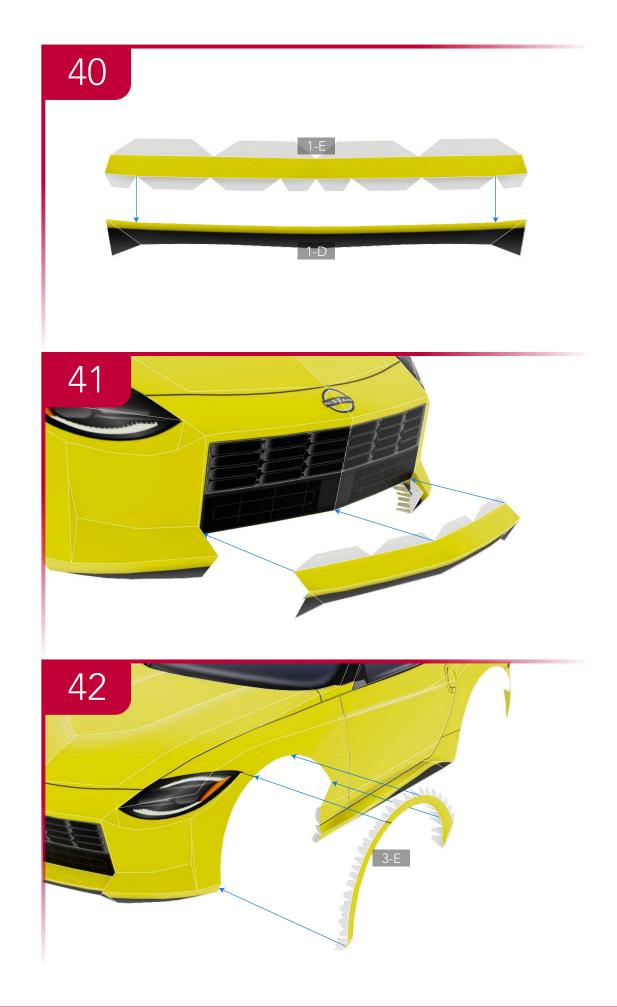

### **TEMPLATES**

---- Mountain fold line ∧
---- Valley fold line ✓
---- Cut line

12-C Templates reference the page number and letter of each part. In this case, 12-C is Templates page 12, part C.