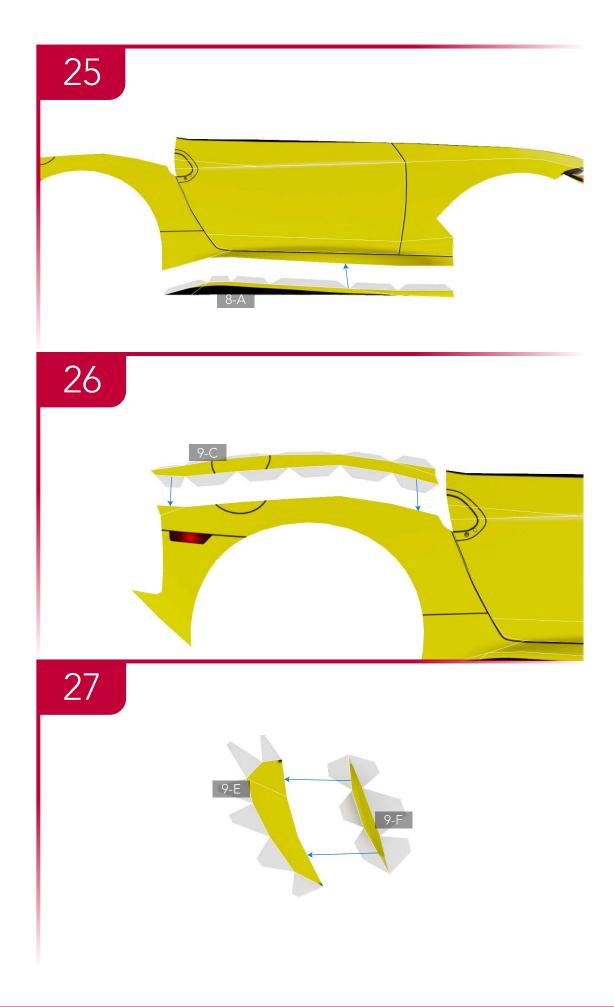

### **TEMPLATES**

---- Mountain fold line ∧
---- Valley fold line ✓
---- Cut line

12-C Templates reference the page number and letter of each part. In this case, 12-C is Templates page 12, part C.