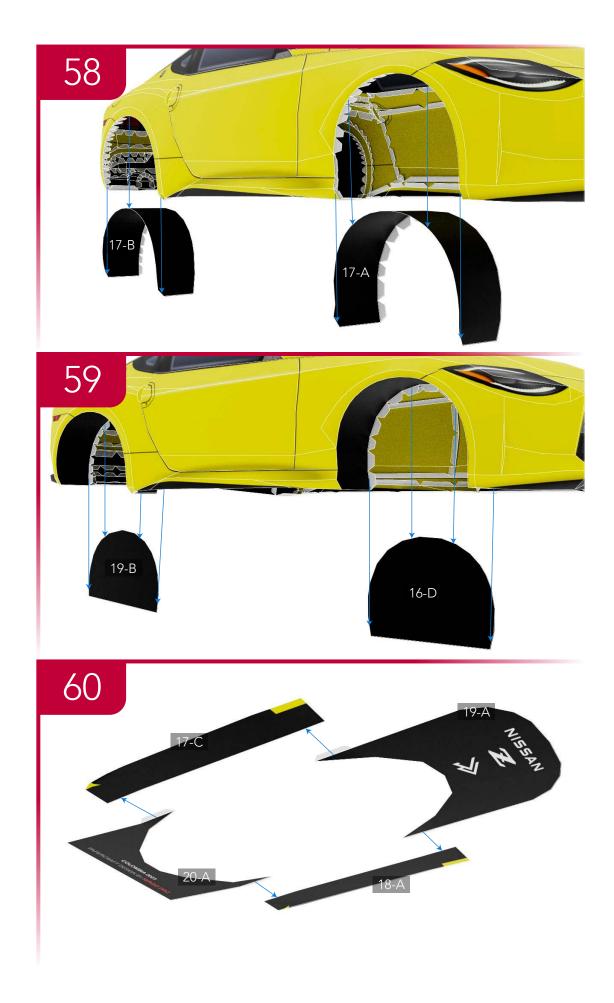

### **TEMPLATES**

---- Mountain fold line ∧
---- Valley fold line ✓
---- Cut line

12-C Templates reference the page number and letter of each part. In this case, 12-C is Templates page 12, part C.