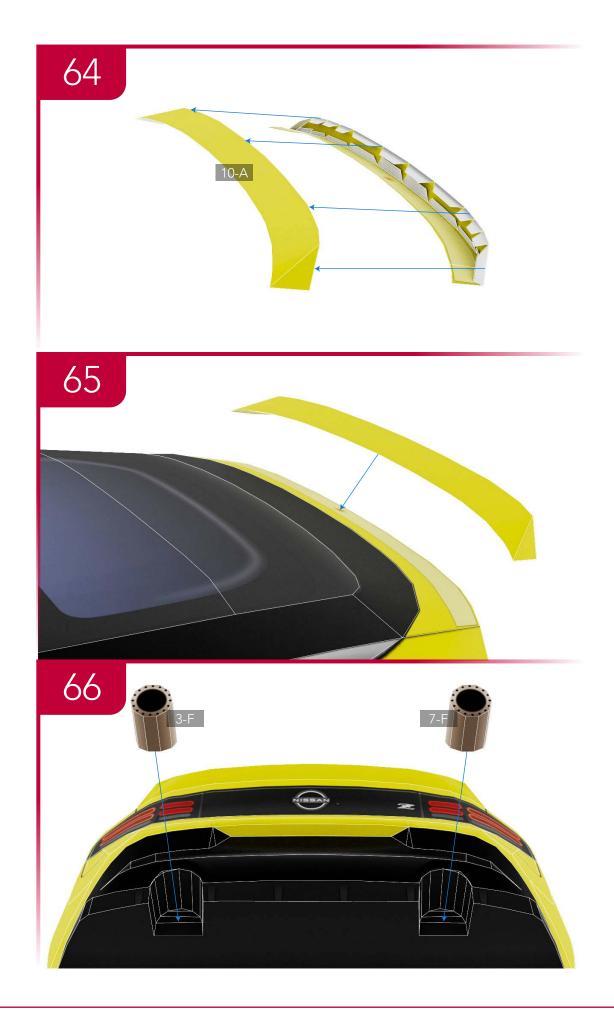

### **TEMPLATES**

---- Mountain fold line ∧
---- Valley fold line ✓
---- Cut line

12-C Templates reference the page number and letter of each part. In this case, 12-C is Templates page 12, part C.