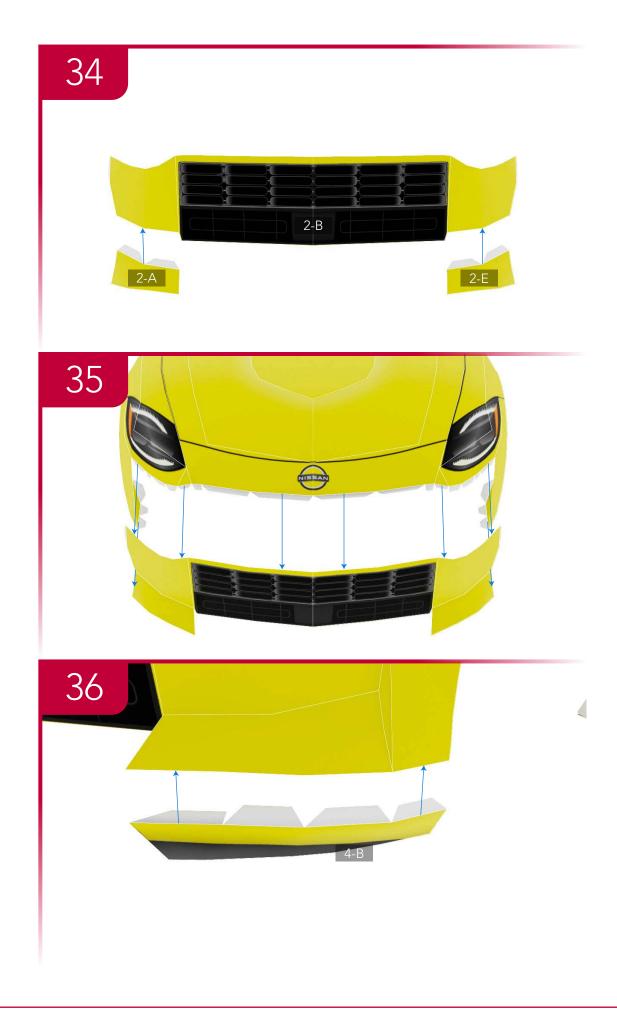

### **TEMPLATES**

---- Mountain fold line ∧
---- Valley fold line ✓
---- Cut line

12-C Templates reference the page number and letter of each part. In this case, 12-C is Templates page 12, part C.