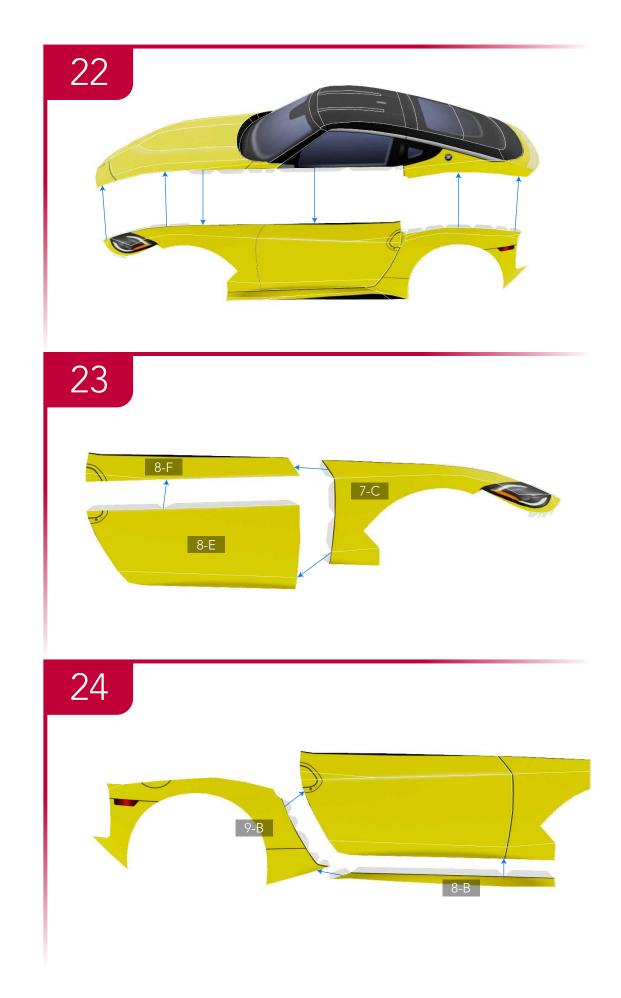

### **TEMPLATES**

---- Mountain fold line ∧
---- Valley fold line ✓
---- Cut line

12-C Templates reference the page number and letter of each part. In this case, 12-C is Templates page 12, part C.