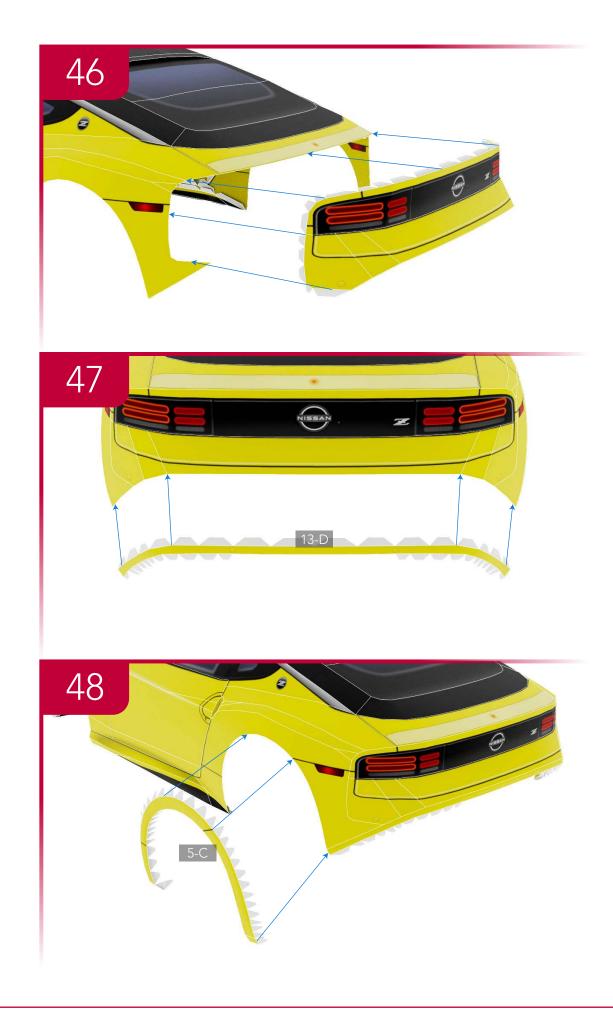

### **TEMPLATES**

---- Mountain fold line ∧
---- Valley fold line ✓
---- Cut line

12-C Templates reference the page number and letter of each part. In this case, 12-C is Templates page 12, part C.