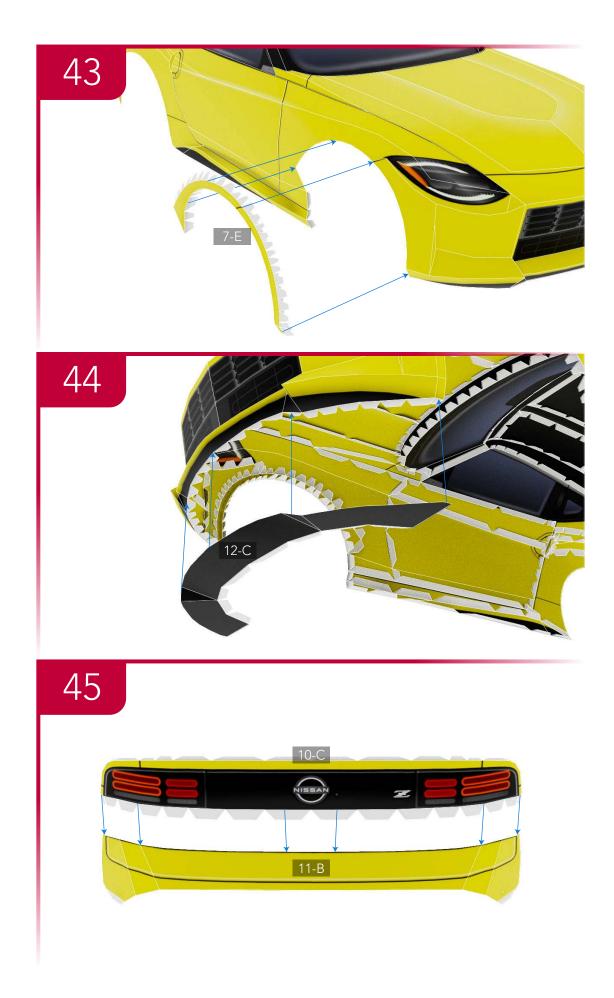

### **TEMPLATES**

---- Mountain fold line ∧
---- Valley fold line ✓
---- Cut line

12-C Templates reference the page number and letter of each part. In this case, 12-C is Templates page 12, part C.