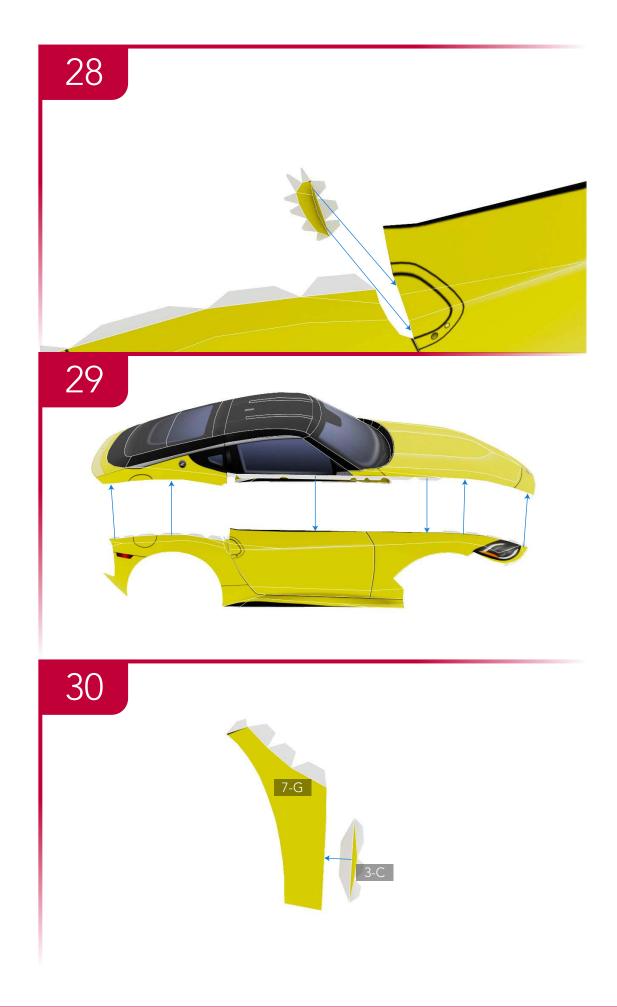

### **TEMPLATES**

---- Mountain fold line ∧
---- Valley fold line ✓
---- Cut line

12-C Templates reference the page number and letter of each part. In this case, 12-C is Templates page 12, part C.