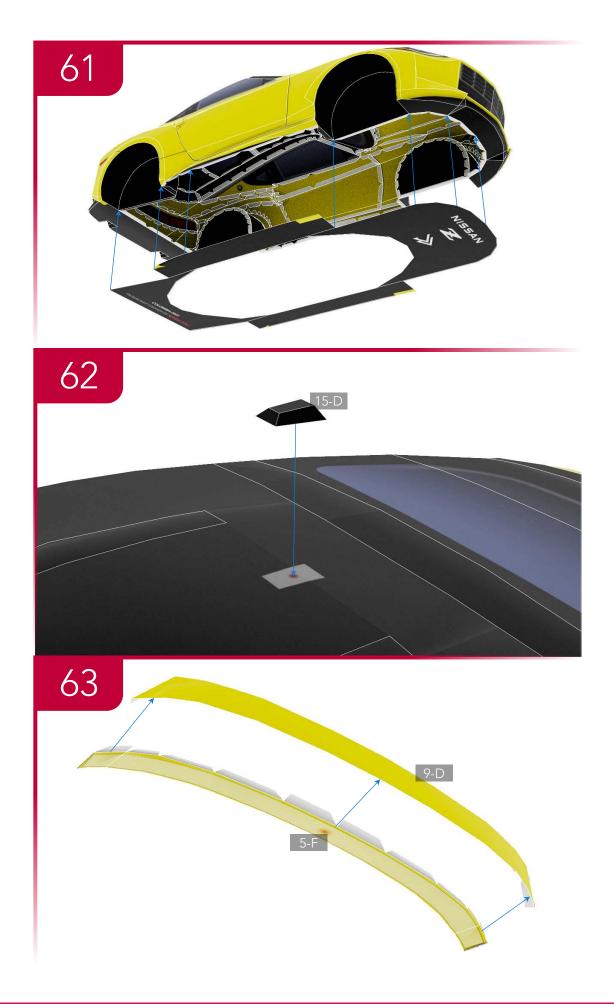

### **TEMPLATES**

---- Mountain fold line ∧
---- Valley fold line ✓
---- Cut line

12-C Templates reference the page number and letter of each part. In this case, 12-C is Templates page 12, part C.