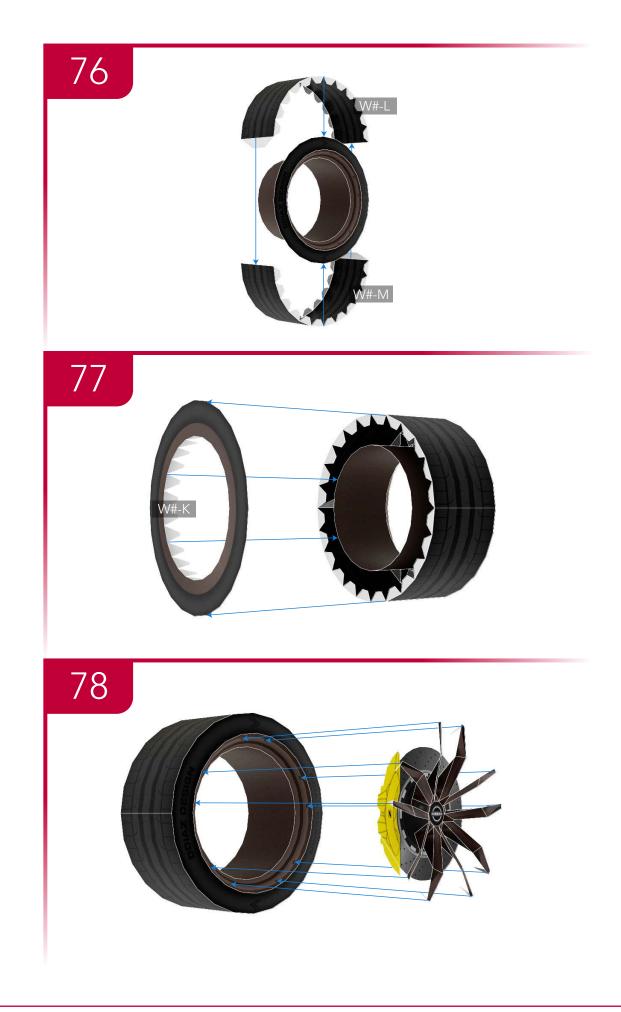

### **TEMPLATES**

---- Mountain fold line ∧
---- Valley fold line ✓
---- Cut line

12-C Templates reference the page number and letter of each part. In this case, 12-C is Templates page 12, part C.