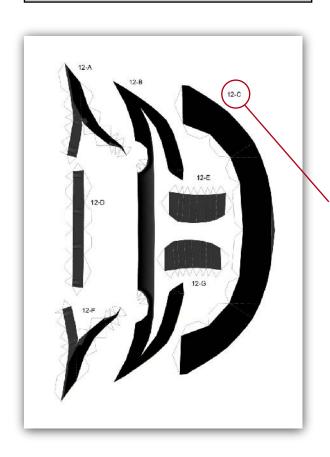

### **TEMPLATES**

---- Mountain fold line ∧
---- Valley fold line ✓
---- Cut line

12-C Templates reference the page number and letter of each part. In this case, 12-C is Templates page 12, part C.