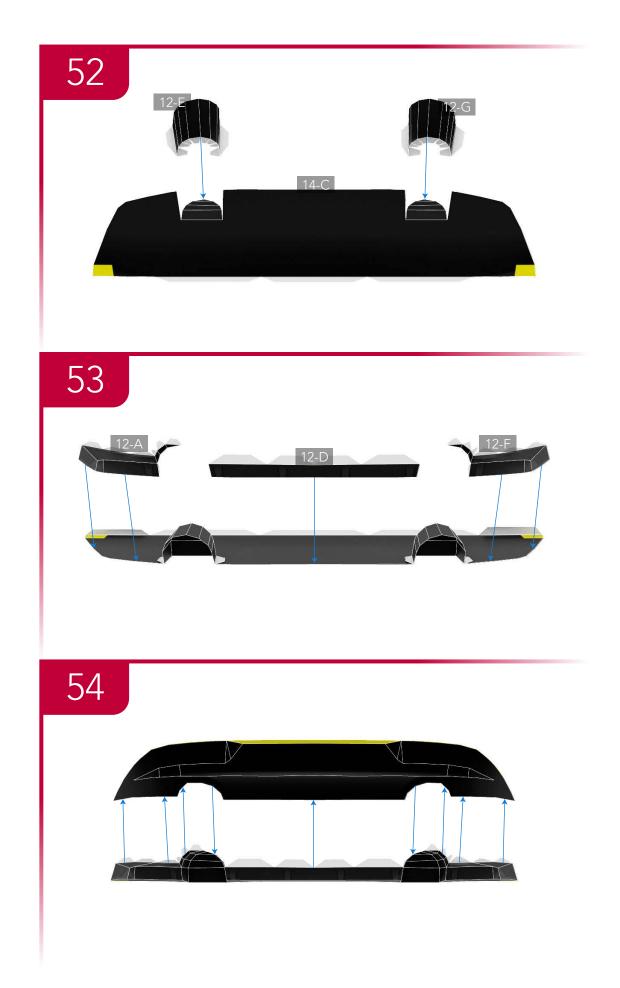

### **TEMPLATES**

---- Mountain fold line ∧
---- Valley fold line ✓
---- Cut line

12-C Templates reference the page number and letter of each part. In this case, 12-C is Templates page 12, part C.