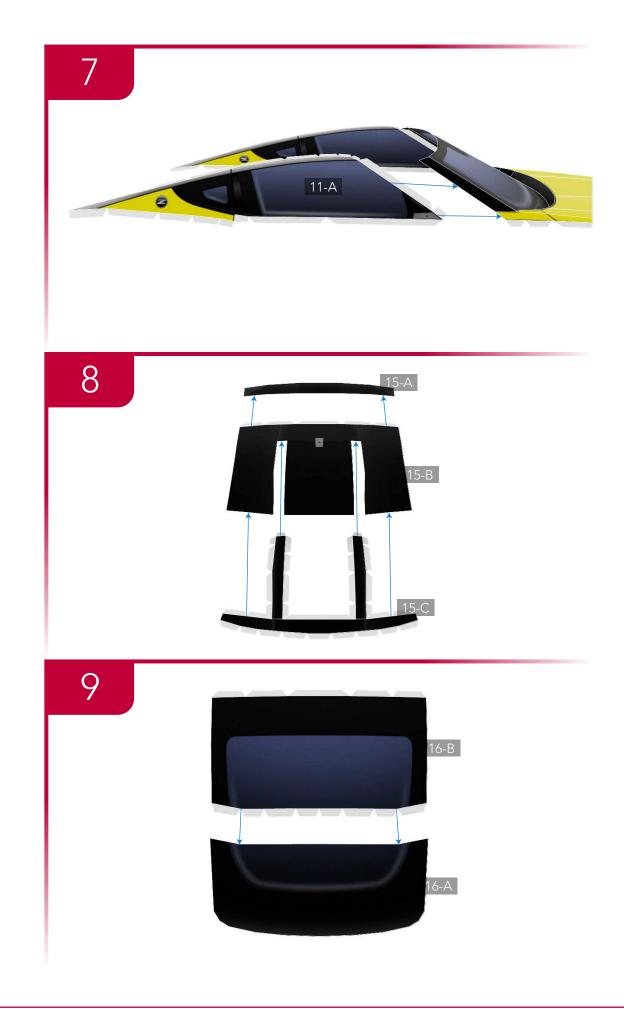

### **TEMPLATES**

---- Mountain fold line ∧
---- Valley fold line ✓
---- Cut line

12-C Templates reference the page number and letter of each part. In this case, 12-C is Templates page 12, part C.