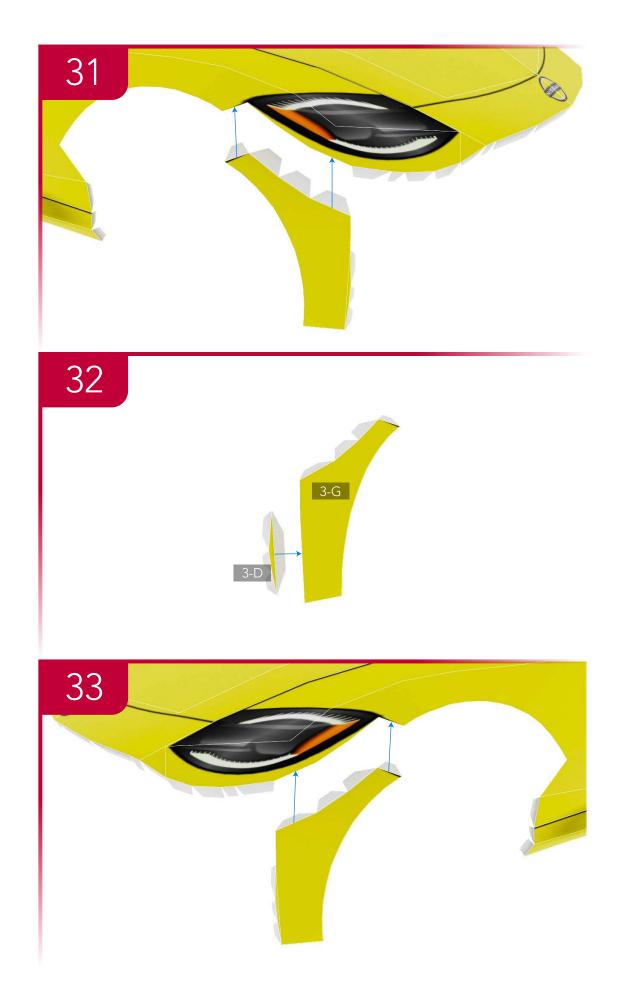

### **TEMPLATES**

---- Mountain fold line ∧
---- Valley fold line ✓
---- Cut line

12-C Templates reference the page number and letter of each part. In this case, 12-C is Templates page 12, part C.