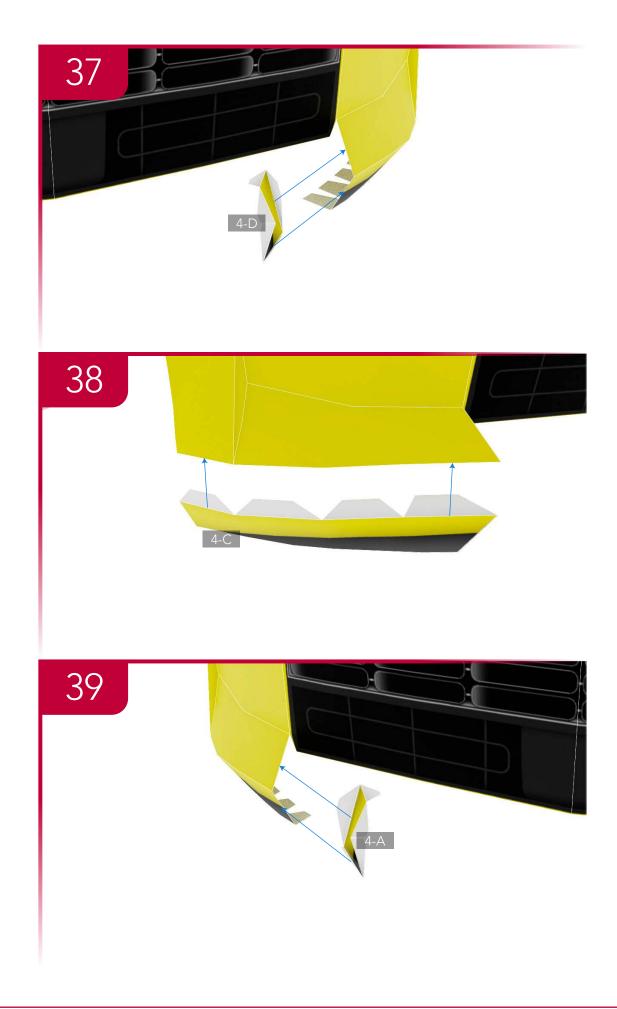

### **TEMPLATES**

---- Mountain fold line ∧
---- Valley fold line ✓
---- Cut line

12-C Templates reference the page number and letter of each part. In this case, 12-C is Templates page 12, part C.