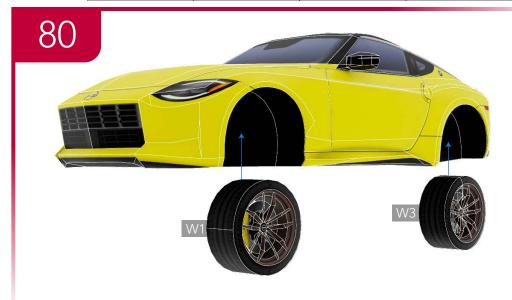

https://sergiodanidiaz.wixsite.com/ddiaz-paper-design/

Thank you!

79 W#

| W1   | W2   | W3   | W4   |
|------|------|------|------|
| W1-A | W2-A | W3-A | W4-A |
| W1-B | W2-B | W3-B | W4-B |
| W1-C | W2-C | W3-C | W4-C |
| W1-D | W2-D | W3-D | W4-D |
| W1-E | W2-E | W3-E | W4-E |
| W1-F | W2-F | W3-F | W4-F |
| W1-G | W2-G | W3-G | W4-G |
| W1-H | W2-H | W3-H | W4-H |
| W1-I | W2-I | W3-I | W4-I |
| W1-J | W2-J | W3-J | W4-J |
| W1-K | W2-K | W3-K | W4-K |
| W1-L | W2-L | W3-L | W4-L |
| W1-M | W2-M | W3-M | W4-M |