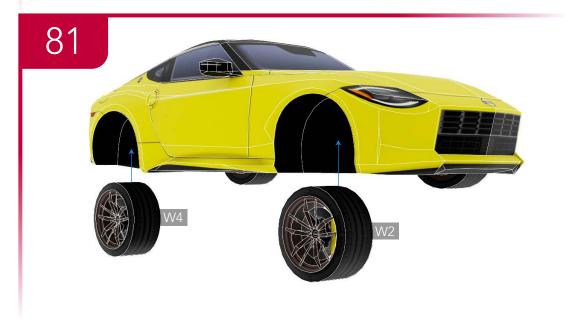

https://sergiodanidiaz.wixsite.com/ddiaz-paper-design/

Thank you!

79 W#

| W1   | W2   | W3   | W4   |
|------|------|------|------|
| W1-A | W2-A | W3-A | W4-A |
| W1-B | W2-B | W3-B | W4-B |
| W1-C | W2-C | W3-C | W4-C |
| W1-D | W2-D | W3-D | W4-D |
| W1-E | W2-E | W3-E | W4-E |
| W1-F | W2-F | W3-F | W4-F |
| W1-G | W2-G | W3-G | W4-G |
| W1-H | W2-H | W3-H | W4-H |
| W1-I | W2-I | W3-I | W4-I |
| W1-J | W2-J | W3-J | W4-J |
| W1-K | W2-K | W3-K | W4-K |
| W1-L | W2-L | W3-L | W4-L |
| W1-M | W2-M | W3-M | W4-M |