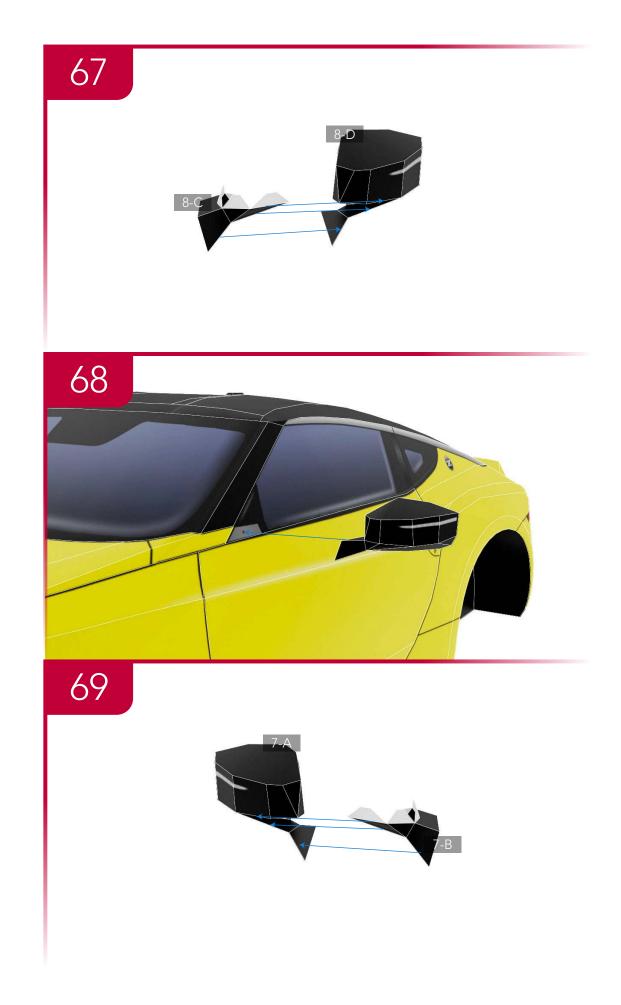

### **TEMPLATES**

---- Mountain fold line ∧
---- Valley fold line ✓
---- Cut line

12-C Templates reference the page number and letter of each part. In this case, 12-C is Templates page 12, part C.