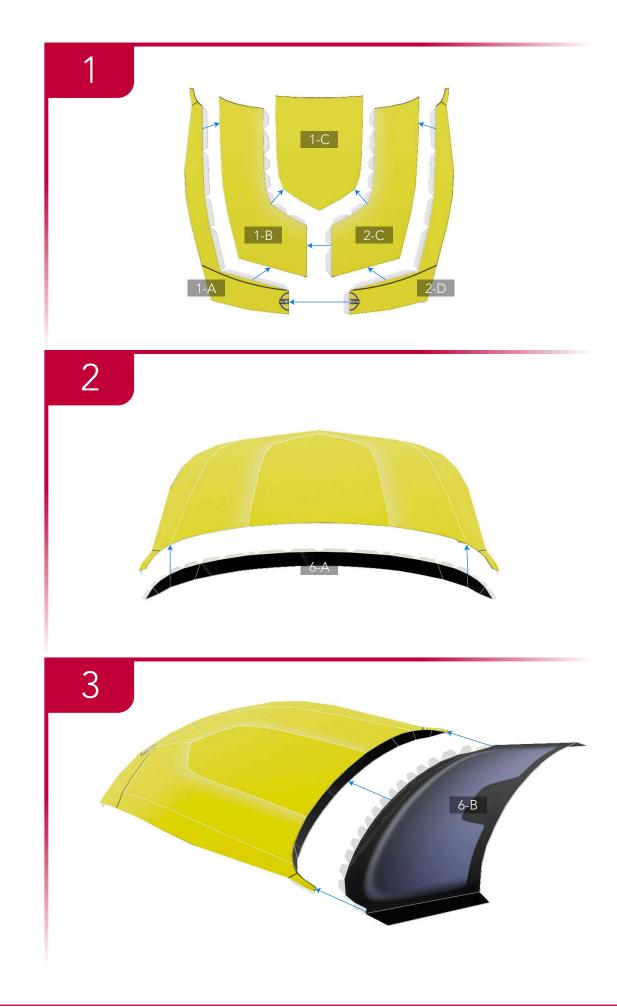

### **TEMPLATES**

---- Mountain fold line ∧
---- Valley fold line ✓
---- Cut line

12-C Templates reference the page number and letter of each part. In this case, 12-C is Templates page 12, part C.