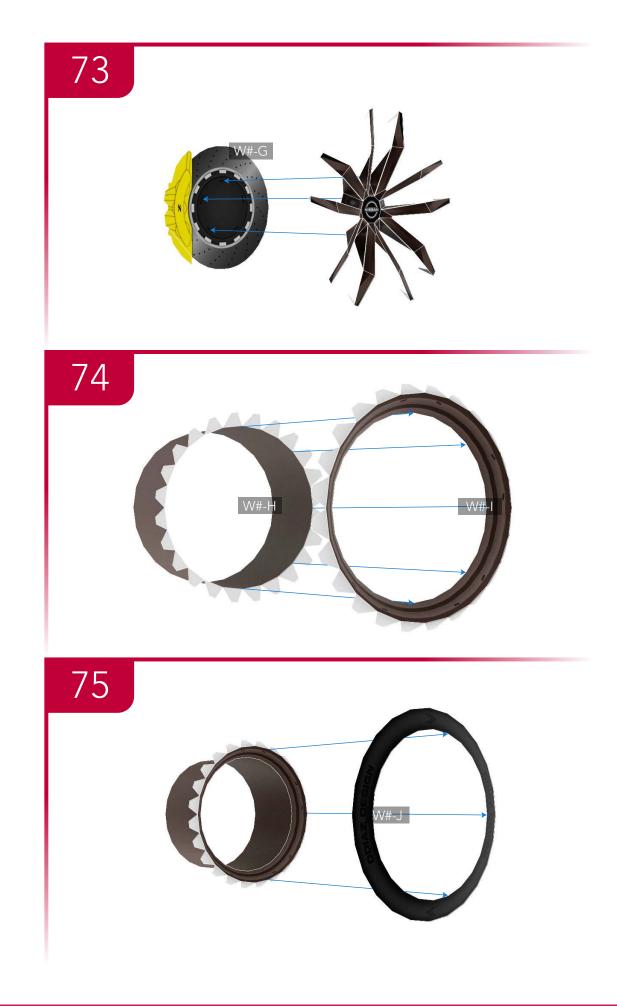

### **TEMPLATES**

---- Mountain fold line ∧
---- Valley fold line ✓
---- Cut line

12-C Templates reference the page number and letter of each part. In this case, 12-C is Templates page 12, part C.