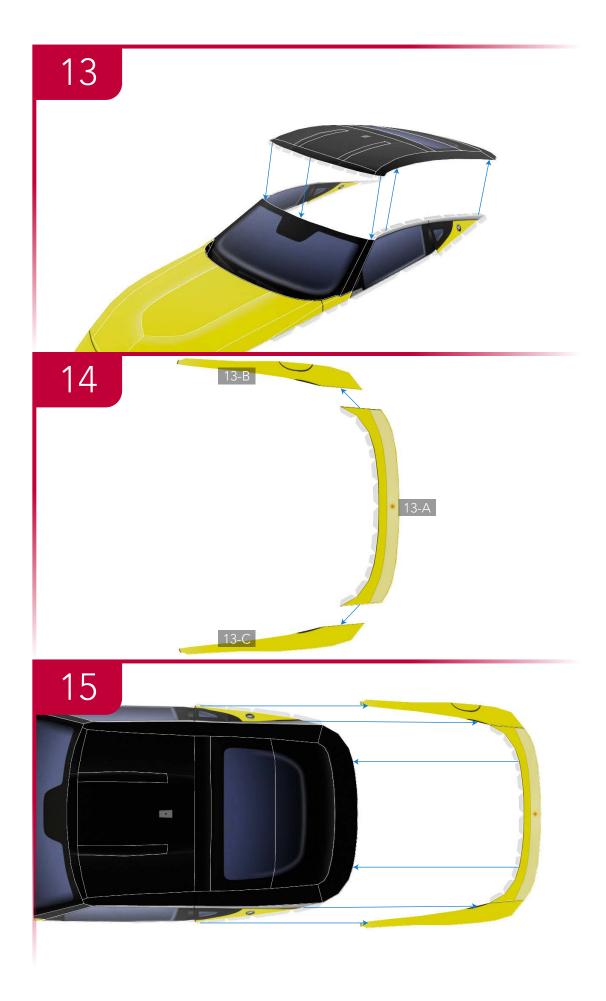

### **TEMPLATES**

---- Mountain fold line ∧
---- Valley fold line ✓
---- Cut line

12-C Templates reference the page number and letter of each part. In this case, 12-C is Templates page 12, part C.