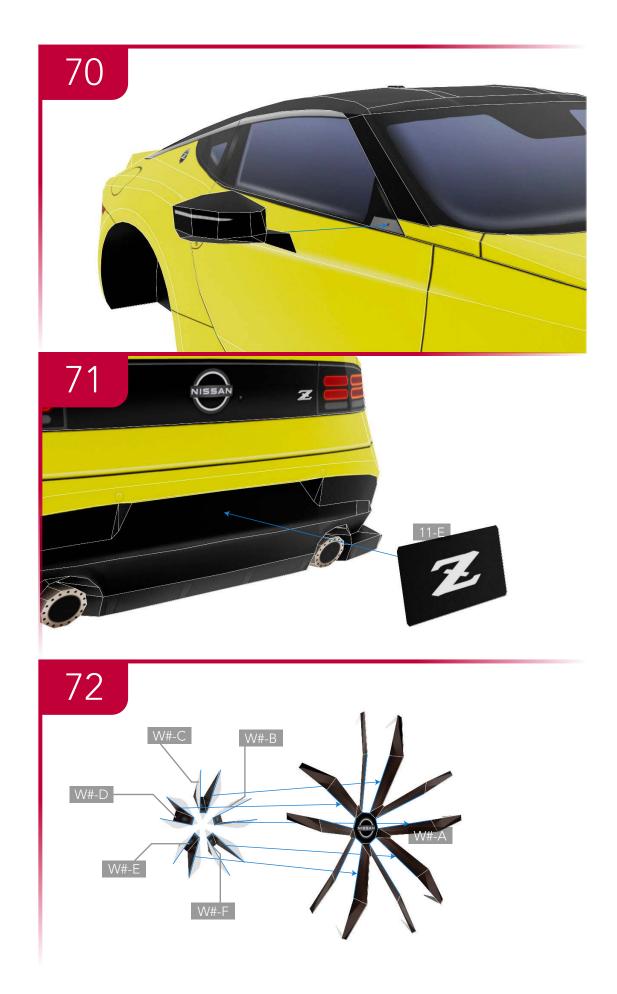

### **TEMPLATES**

---- Mountain fold line ∧
---- Valley fold line ✓
---- Cut line

12-C Templates reference the page number and letter of each part. In this case, 12-C is Templates page 12, part C.