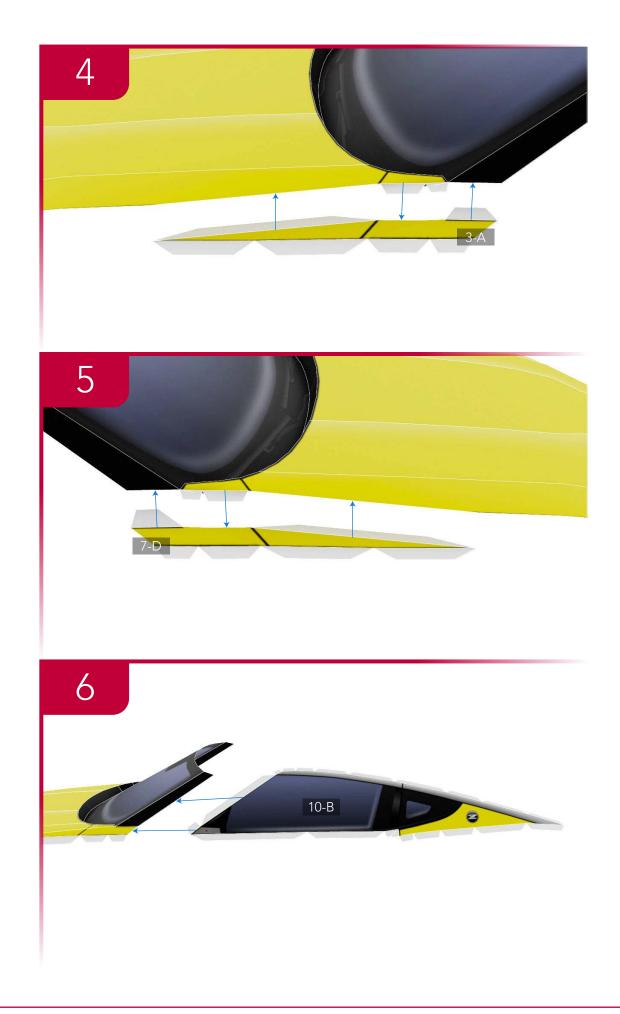

### **TEMPLATES**

---- Mountain fold line ∧
---- Valley fold line ✓
---- Cut line

12-C Templates reference the page number and letter of each part. In this case, 12-C is Templates page 12, part C.