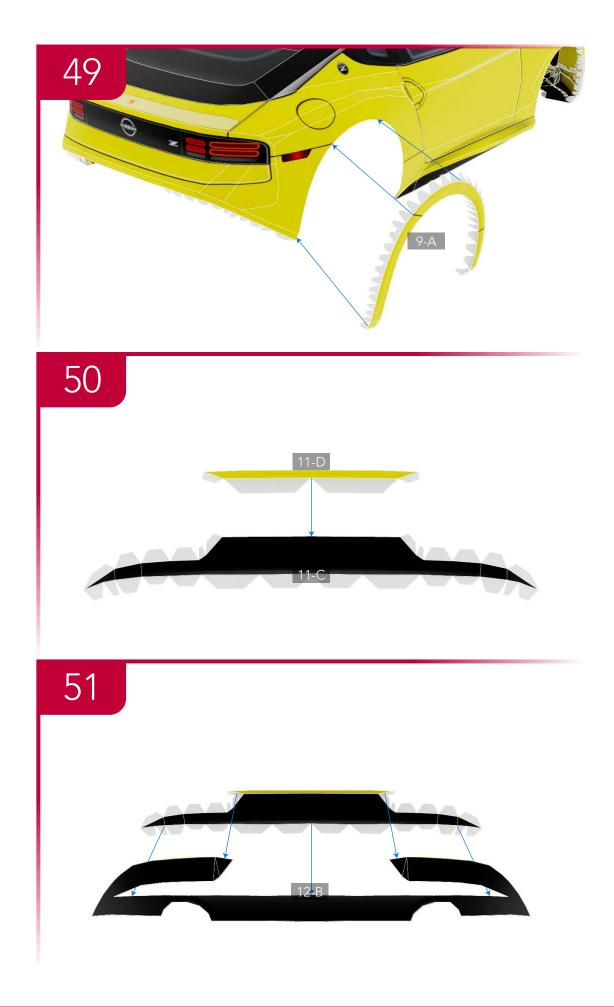

### **TEMPLATES**

---- Mountain fold line ∧
---- Valley fold line ✓
---- Cut line

12-C Templates reference the page number and letter of each part. In this case, 12-C is Templates page 12, part C.