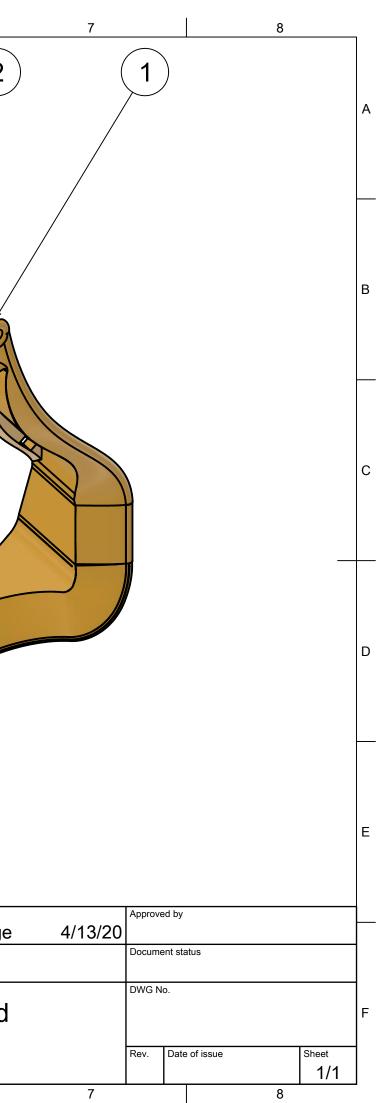

| 1       |     | 2                               |            | 3          | 4 | 5     | 6                      |              |
|---------|-----|---------------------------------|------------|------------|---|-------|------------------------|--------------|
|         |     |                                 | 11         | 9          | 4 | 5     | 10                     |              |
|         |     |                                 |            |            |   |       |                        |              |
|         |     |                                 |            |            |   |       |                        |              |
|         |     |                                 |            |            |   |       |                        |              |
| 11      | 1   | Retainer pin cap                |            |            |   |       |                        |              |
| 10<br>9 | 1   | Pin<br>Strap retainer<br>(dual) |            |            |   |       |                        |              |
| 5       | 1   | Filter clamp                    |            |            |   |       |                        |              |
| 4       | 1   | Retainer ring                   |            |            |   |       |                        |              |
| 2       | 1   | Top part                        |            |            |   |       |                        |              |
| 1       | 1   | TPU mouth and nose              |            |            |   | Dept. | Technical reference Cr | reated by    |
| Item    | Qty | Part Number                     |            | escription |   |       | B                      | Brett Tu     |
|         |     |                                 | Parts List |            |   |       |                        | ocument type |
|         |     |                                 |            |            |   |       | E                      | Explo        |
|         |     |                                 |            |            |   |       |                        |              |
|         |     | 2                               |            | 3          | 4 | 5     | 6                      |              |