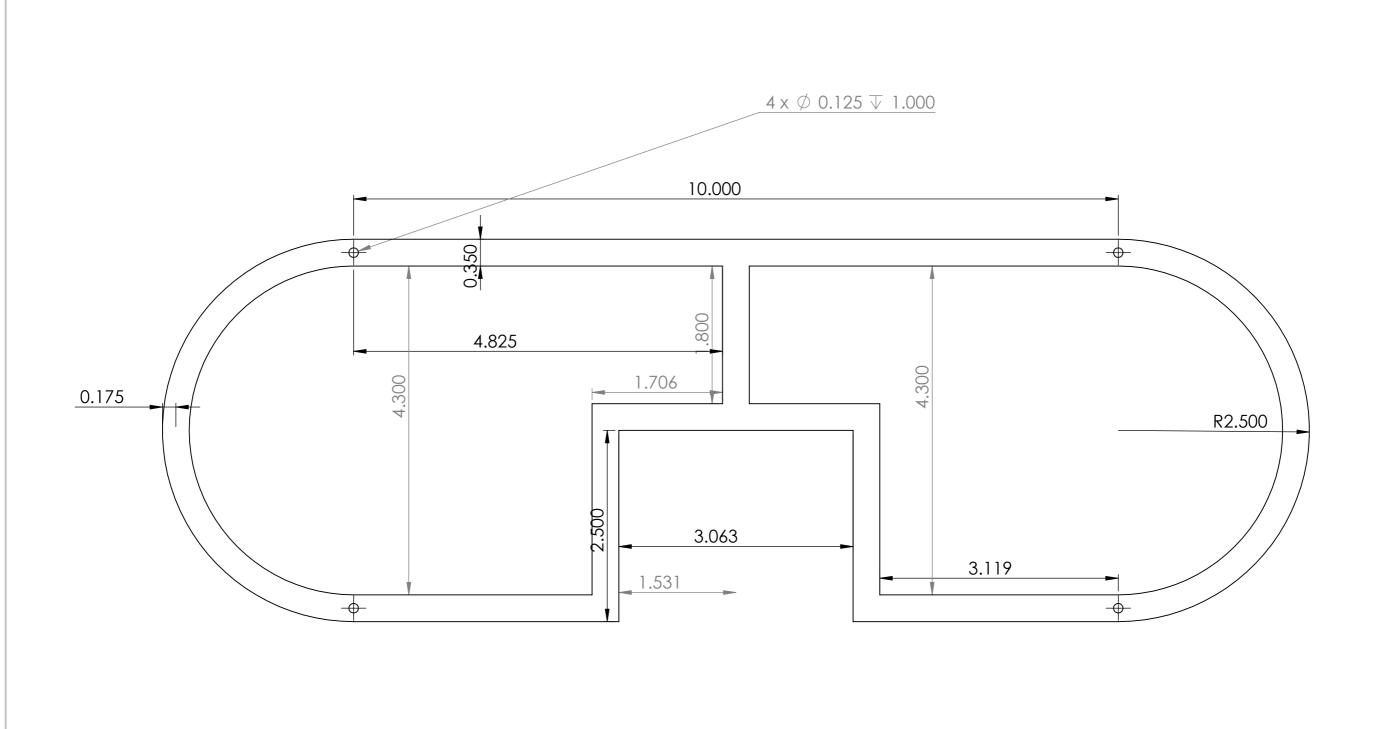

| UNLESS OTHERWISE SPECIFIED: FINISH: DIMENSIONS ARE IN MILLIMETERS |      |           |  |      |         | DEBUR AND<br>BREAK SHARP<br>EDGES | DO NOT SCALE DRAWING |           | RE          | REVISION     |  |    |
|-------------------------------------------------------------------|------|-----------|--|------|---------|-----------------------------------|----------------------|-----------|-------------|--------------|--|----|
| TOLERA<br>LINEA<br>ANGL                                           | R:   |           |  |      |         |                                   |                      |           |             |              |  |    |
|                                                                   | NAME | SIGNATURE |  | DATE |         |                                   |                      | TITLE:    |             |              |  |    |
| DRAWN                                                             |      |           |  |      |         |                                   |                      |           |             |              |  |    |
| CHK'D                                                             |      |           |  |      |         |                                   |                      |           |             |              |  |    |
| APPV'D                                                            |      |           |  |      |         |                                   |                      |           |             |              |  |    |
| MFG                                                               |      |           |  |      |         |                                   |                      |           |             |              |  |    |
| Q.A                                                               |      |           |  |      | MATERIA | L:                                |                      | DWG NO.   | Inside Piec |              |  | A3 |
|                                                                   |      |           |  |      |         |                                   | inside r             | rieces L  |             | Λ3           |  |    |
|                                                                   |      |           |  |      |         |                                   |                      |           |             |              |  |    |
|                                                                   |      |           |  |      | WEIGHT: |                                   |                      | SCALE:1:2 |             | SHEET 1 OF 1 |  |    |