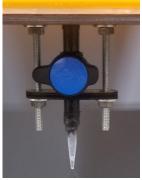

valve length = 55mm for the valve we used See image to the right to see how long bolt must be