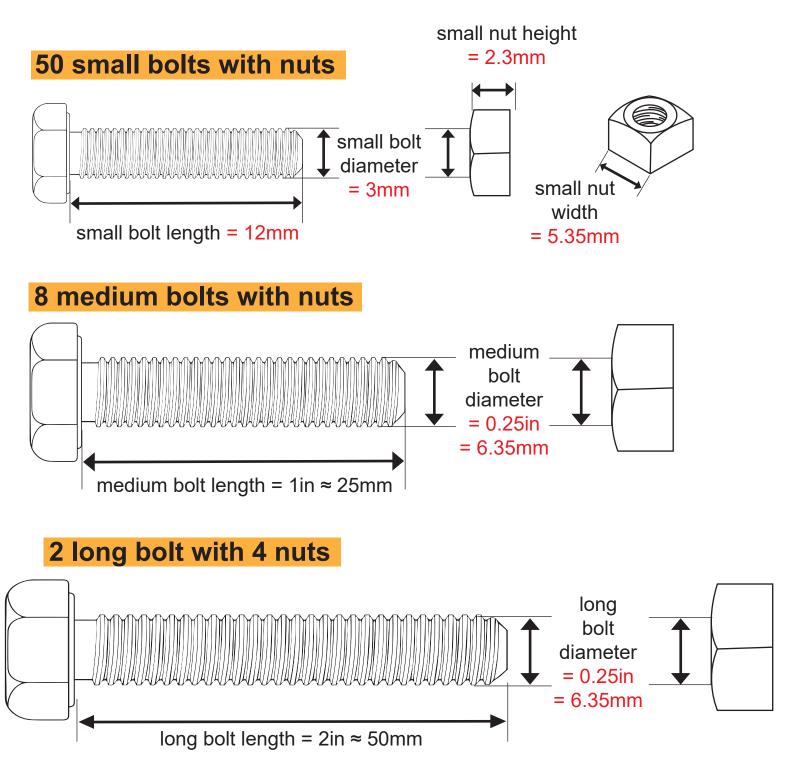

## Hardware for Soap Film Tunnel

If you use hardware of different sizes make sure to update the SOLIDWORKS assembly for any change of the dimensions in red so that your laser cut frame will fit.

Also make sure your hardware mets these contraints:

- (1) small bolt length small nut height thickness of wood > 3mm
- (2) thickness of wood small bolt diameter > 3mm
- (3) small nut width  $\approx$  thickness of wood
- (4) medium bolt length 3X (thickness of wood) > 5mm
- (5) Long bolt length valve length 2X (thickness of wood) bolt height > 3mm