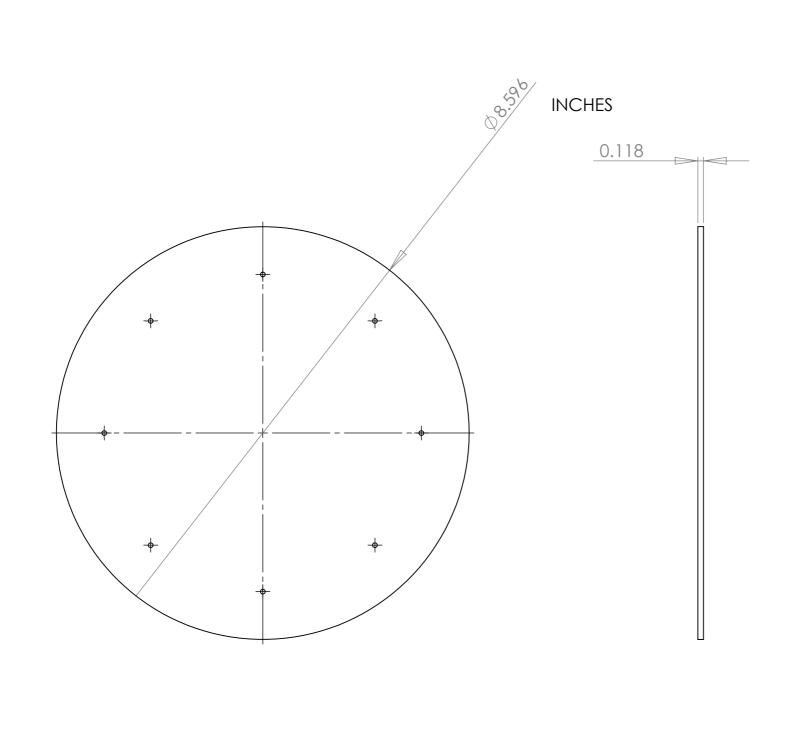

| JNLESS OTHERWISE SPECIFIED: FINISH: DIMENSIONS ARE IN MILLIMETERS JURFACE FINISH: |             |           |  |      |          |    | DEBUR AND<br>BREAK SHARP | DO NOT SCALE DRAWING |     |           | REVISION |  |  |
|-----------------------------------------------------------------------------------|-------------|-----------|--|------|----------|----|--------------------------|----------------------|-----|-----------|----------|--|--|
| OLERA<br>LINEAL<br>ANGU                                                           | NCES:<br>R: |           |  |      |          |    | EDGES                    |                      |     |           |          |  |  |
|                                                                                   | NAME        | SIGNATURE |  | DATE |          |    |                          | TITLE:               |     |           |          |  |  |
| RAWN                                                                              |             |           |  |      |          |    |                          |                      |     |           |          |  |  |
| CHK'D                                                                             |             |           |  |      |          |    |                          |                      |     |           |          |  |  |
| APPV'D                                                                            |             |           |  |      |          |    |                          |                      |     |           |          |  |  |
| лFG                                                                               |             |           |  |      |          |    |                          |                      |     |           |          |  |  |
| A.Ç                                                                               |             |           |  |      | MATERIAL | L: |                          | DWG-NO.              | ۸.2 |           |          |  |  |
|                                                                                   |             |           |  |      |          |    |                          | Disc_holder_cover^3  |     |           |          |  |  |
|                                                                                   |             |           |  |      |          |    |                          |                      |     |           |          |  |  |
|                                                                                   |             |           |  |      | WEIGHT:  |    |                          | SCALE:1:2            |     | SHEET 1 C | OF 1     |  |  |