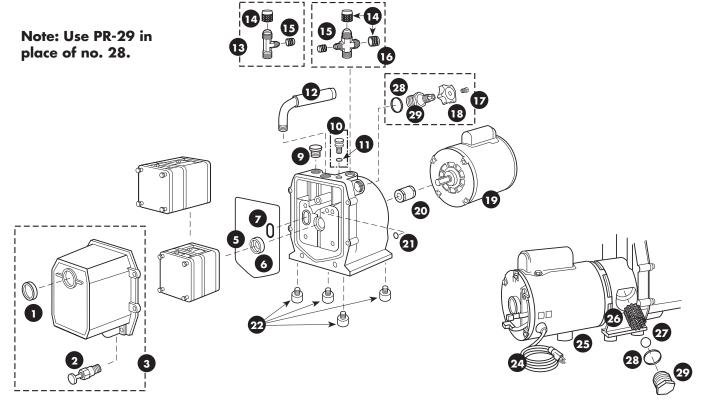

## DV-85 and DV-142 Series Vacuum Pumps

| Reference                                                                                                        | Part No. | Description                                         | Reference | Part No. | Description                                                                         |
|------------------------------------------------------------------------------------------------------------------|----------|-----------------------------------------------------|-----------|----------|-------------------------------------------------------------------------------------|
| 1                                                                                                                | PR-1     | Sight glass                                         | 16        | PR-24    | DV-142 intake cross with caps                                                       |
| 2                                                                                                                | PR-2     | Drain valve                                         | 18        | MR-501B  | Nylon handwheel                                                                     |
| 3                                                                                                                | Obsolete | Cover assembly includes sight glass and drain valve | 19        | PR-206   | 1/2 HP, 115V, 60 HZ Motor<br>with line cord and switch                              |
| 5                                                                                                                | PR-311   | Cover seal                                          | 19        | PR-207   | 1/2 HP, 115/230 V, 50/60<br>HZ Motor with line cord and<br>switch                   |
| 6                                                                                                                | PR-3     | Shaft seal                                          |           |          |                                                                                     |
| 7                                                                                                                | PR-315   | Trap intake O-ring                                  | 19        | PR-307   | 1/2 HP, 230 V, 50HZ motor                                                           |
| 8                                                                                                                | PR-40    | 5 CFM splash guard and screw                        | 20        | PR-6     | Flexible coupler                                                                    |
| 9                                                                                                                | PR-22    | Oil fill plug with O-Ring                           |           |          | ·                                                                                   |
| 10                                                                                                               | PR-7     | Gas ballast without O-Ring                          | 21        | PR-12    | Trap gas ballast O-Ring                                                             |
| 11                                                                                                               | P90009   | Gas ballast O-Ring                                  | 22        | PR-4     | Rubber foot and screw assy.<br>(1 per package)                                      |
| 12                                                                                                               | PR-205   | Cushioned handle                                    | 24        | PR-31    | Line cord                                                                           |
| 13                                                                                                               | PR-5     | DV-85 intake tee with caps                          | 25        | PR-42    | Motor foot and screw                                                                |
| 14                                                                                                               | NFT5-6   | 3/8" O-Ring cap                                     | 26        | Obsolete | Oil filter                                                                          |
| 15                                                                                                               | NFT5-4   | 1/4" O-Ring cap                                     | 27        | Obsolete | Check ball                                                                          |
| Operating instructions for all pumps manufactured since 1980 available under "Warranty/Repair" at www.jbind.com. |          |                                                     | 28        | Obsolete | No longer available                                                                 |
|                                                                                                                  |          |                                                     | 29        | Obsolete | Oil filter plug with O-Ring                                                         |
|                                                                                                                  |          |                                                     | not shown | PR-18    | Cartridge valve repair kit. All<br>pumps excluding DV-142 (6<br>digit serial number |