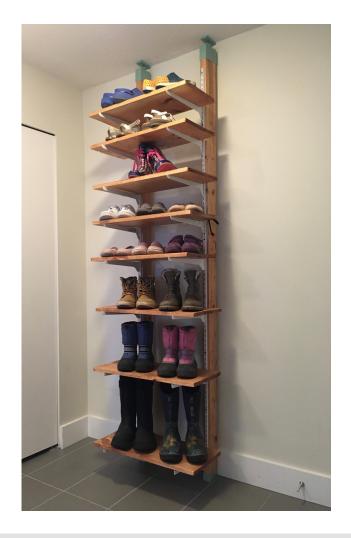

## **BOOTS 'N ALL DIY** SHOE STORAGE RACK

#### PARTS / CUT LIST

### Buy from hardware store

X 2"x4" Stud post vertical

3 3/4 " or 95mm

=

Ceiling height Cut wood length

X 2"x4" Horizontal frame suppport

Cut length guide for Mini - 14" Narrow - 20"

Wide - 24"

8

X 13/4"x12" x Length wood shelves

Length guide

Mini 22" (2-3 shoes per shelf) Narrow 30" (3-4 shoes per shelf)

Wide 37" (4-5 shoes per shelf)

12" Single track shelf brackets X

48" Single slot track X

36" Single slot track Χ

# BOOTS 'N ALL DIY SHOE STORAGE RACK