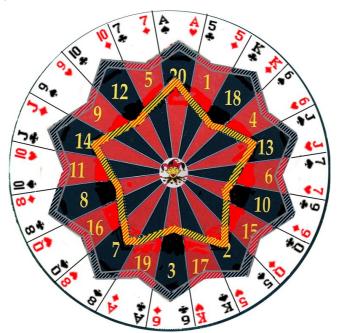

## **RULES OF DARTZEE**

Dartzee is played on a dartboard marked with a pack of 40 cards from 5 to Ace in each suit plus a Joker for the bullseye. The layout of the special board is shown in the diagram below. (A standard dartboard can be also used if the special board is not available, referring to this diagram for the card locations)

Each player has 5 darts with which to score points in each turn. A dart landing in a red sector counts as the RED card marked on the outside on that sector, and a dart landing in a Black sector scores as the corresponding BLACK card. (The Numbers marked in yellow on each sector, the outer silver zone and the inner gold zone are not used in basic Dartzee. A dart landing in these zones counts as a single score in either a red or black sector)