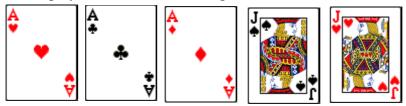

## **SCORING**

Each player in their turn throws 5 darts at the board and records the scores on their score card. Each card with face value of 9 or higher scores points in the upper section of the score card, as well as any points for combinations in the lower section. Cards with values of 8 or less count only for combinations in the lower section, ie pair, 3 of a kind, 4 of a kind, straight, etc. For example, if the player throws the following cards:

This scores  $3 \times 6 = 18$  for the 3 Aces, plus  $2 \times 3 = 6$  for the two Jacks in the CARD POINTS section of the scorecard, plus 20 points for a full house in the COMBINATIONS section. The Grand total is 24 + 20 = 44 points for the game. A complete match is 6 turns for each player, and the highest final score wins.