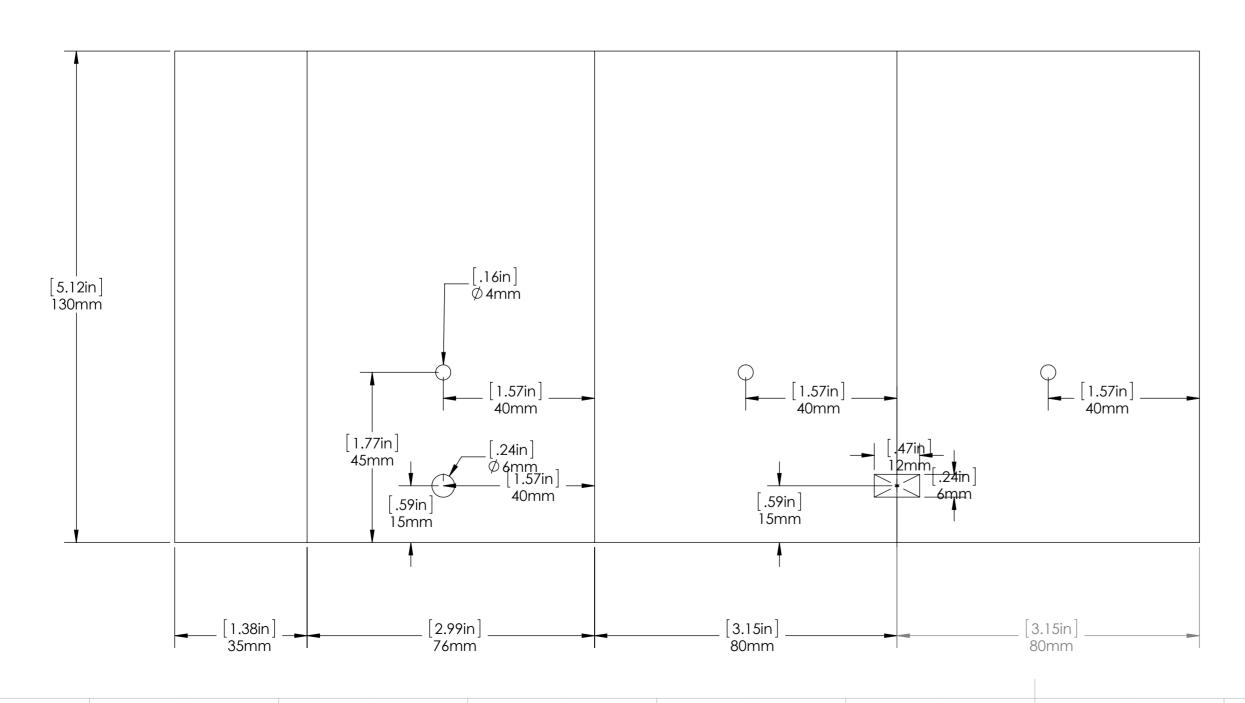

## Need 3 per set. Attaches to top of claw base.



## Base of the claw



## Attaches to base. Small stepper motor mounted inside



| UNLESS OTHERWISE SPECIFIED: DIMENSIONS ARE IN MILLIMETERS SURFACE FINISH: TOLERANCES: LINEAR: ANGULAR: |      |     |        |      |          |   | DEBUR AND<br>BREAK SHARP<br>EDGES |             | DO NOT SCALE DRAWING REVISION |             |  |
|--------------------------------------------------------------------------------------------------------|------|-----|--------|------|----------|---|-----------------------------------|-------------|-------------------------------|-------------|--|
|                                                                                                        | NAME | SIG | NATURE | DATE |          |   |                                   | TITLE:      |                               |