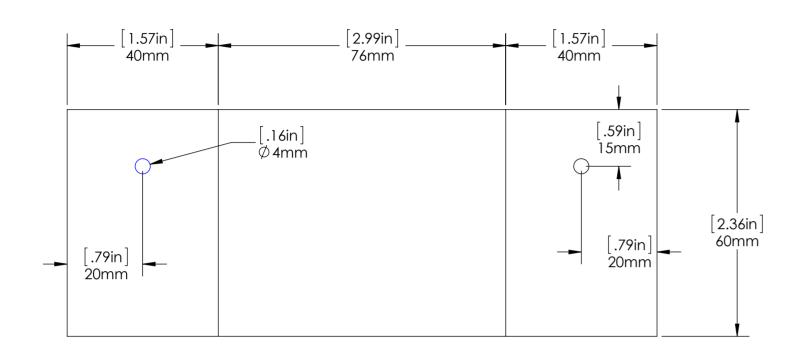

## Need 3 per set. Attaches to top of claw base.



## Base of the claw



## Attaches to base. Small stepper motor mounted inside



| UNLESS OTHERWISE SPECIFIED: DIMENSIONS ARE IN MILLIMETERS SURFACE FINISH: TOLERANCES: LINEAR: ANGULAR: |      |     |        |      |          |   | DEBUR AND<br>BREAK SHARP<br>EDGES |             | DO NOT SCALE DRAWING REVISION |             |  |
|--------------------------------------------------------------------------------------------------------|------|-----|--------|------|----------|---|-----------------------------------|-------------|-------------------------------|-------------|--|
|                                                                                                        | NAME | SIG | NATURE | DATE |          |   |                                   | TITLE:      |