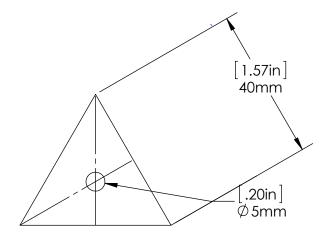

## Attaches to base. Small stepper motor mounted inside

| UNLESS OTHERWISE SPECIFIED: DIMENSIONS ARE IN MILLIMETERS SURFACE FINISH: TOLERANCES: LINEAR: ANGULAR: |      |     |        |      |          |   | DEBUR AND<br>BREAK SHARP<br>EDGES |             | DO NOT SCALE DRAWING REVISION |             |  |
|--------------------------------------------------------------------------------------------------------|------|-----|--------|------|----------|---|-----------------------------------|-------------|-------------------------------|-------------|--|
|                                                                                                        | NAME | SIG | NATURE | DATE |          |   |                                   | TITLE:      |                               |             |  |
| DRAWN                                                                                                  |      |     |        |      |          |   |                                   |             |                               |             |  |
| CHK'D                                                                                                  |      |     |        |      |          |   |                                   |             |                               |             |  |
| APPV'D                                                                                                 |      |     |        |      |          |   |                                   |             |                               |             |  |
| MFG                                                                                                    |      |     |        |      |          |   |                                   |             |                               |             |  |
| Q.A                                                                                                    |      |     |        |      | MATERIAL | : |                                   | BR attachme | nts - fima                    | <b>1</b> 2€ |  |
|                                                                                                        |      |     |        |      | _        |   |                                   | DR GHACHING |                               | ilia ilitai |  |