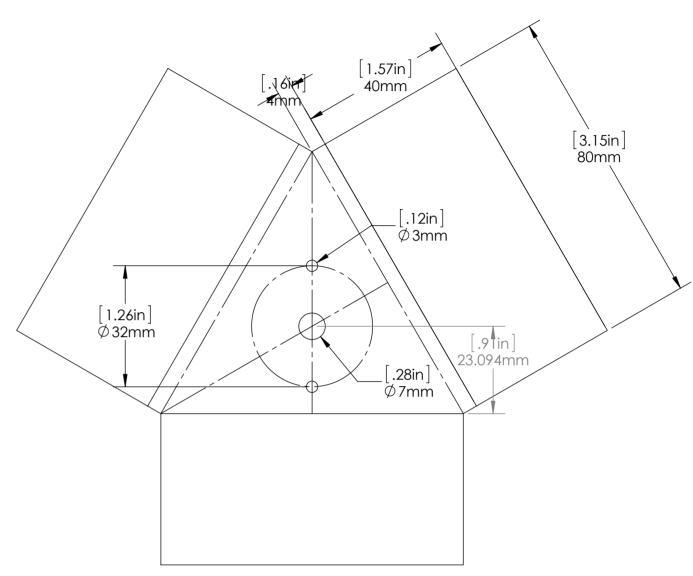

SCALE:1:1

SHEET 1 OF 4

This equilateral triangle is cut from a piece of 1x2 wood. The 40mm dimension can be changed to suit materials at hand.

This triangular piece attaches to the threaded nut that moves linearly in or out, which in turn opens and closes the claw.

Glued to this piece are 6 pieces of 20mm wood cut from 3/8" square trim (not shown)

Need 6 per set. Fingers of the claw.

Need 3 per set. Fingers pivot on these pieces.

Camera attachment for iphone. Modify for other cameras