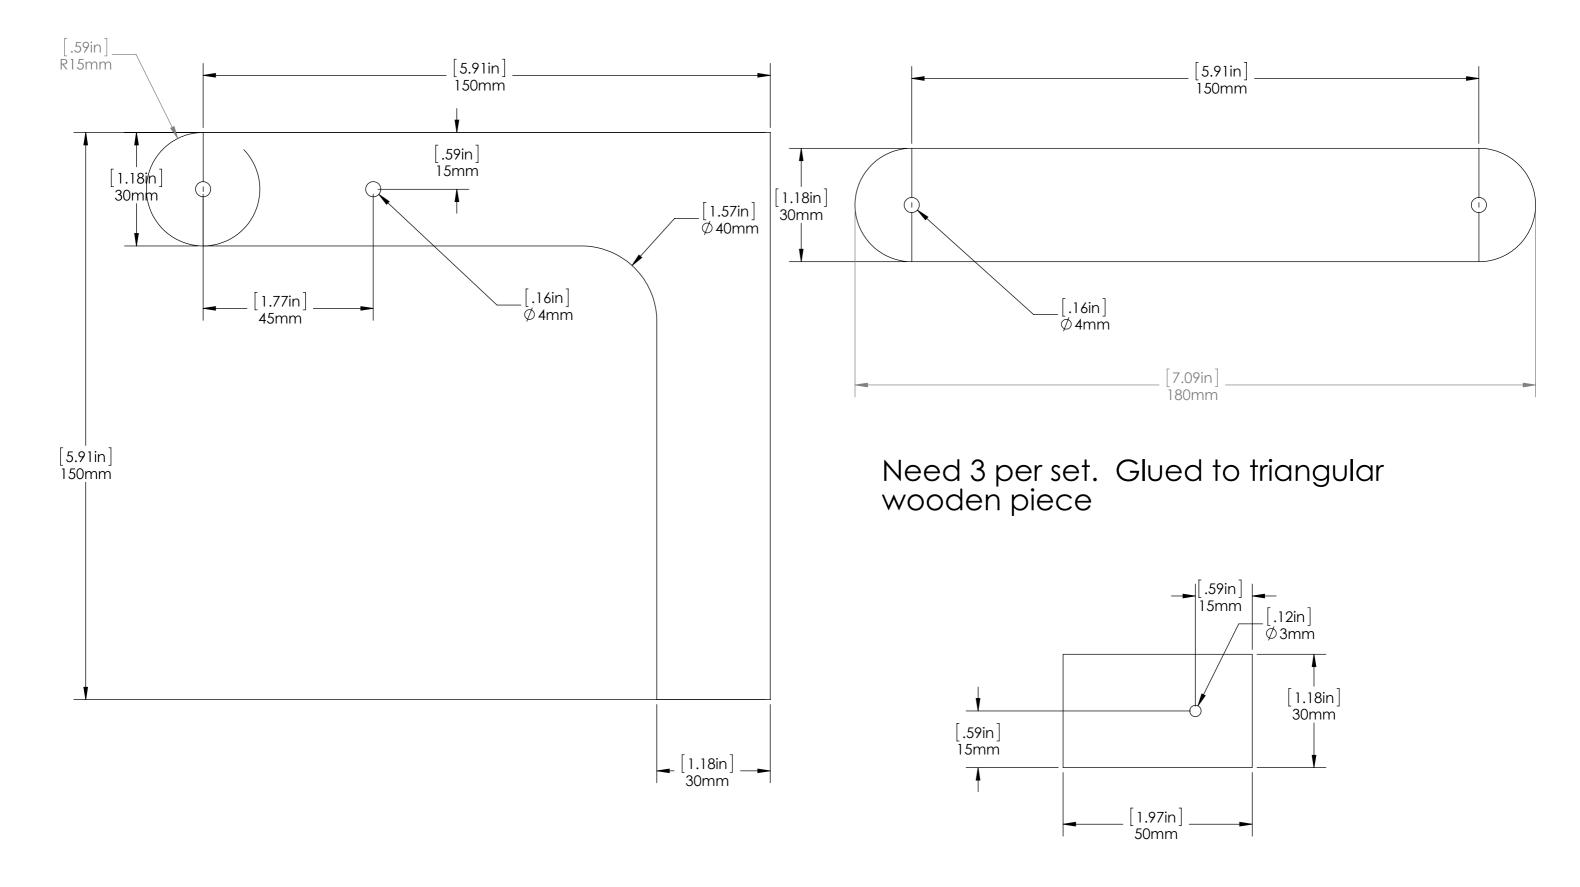

## Need 3 per set. Attaches to top of claw base.

## Base of the claw

SCALE:1:1

SHEET 1 OF 4

This equilateral triangle is cut from a piece of 1x2 wood. The 40mm dimension can be changed to suit materials at hand.

This triangular piece attaches to the threaded nut that moves linearly in or out, which in turn opens and closes the claw.