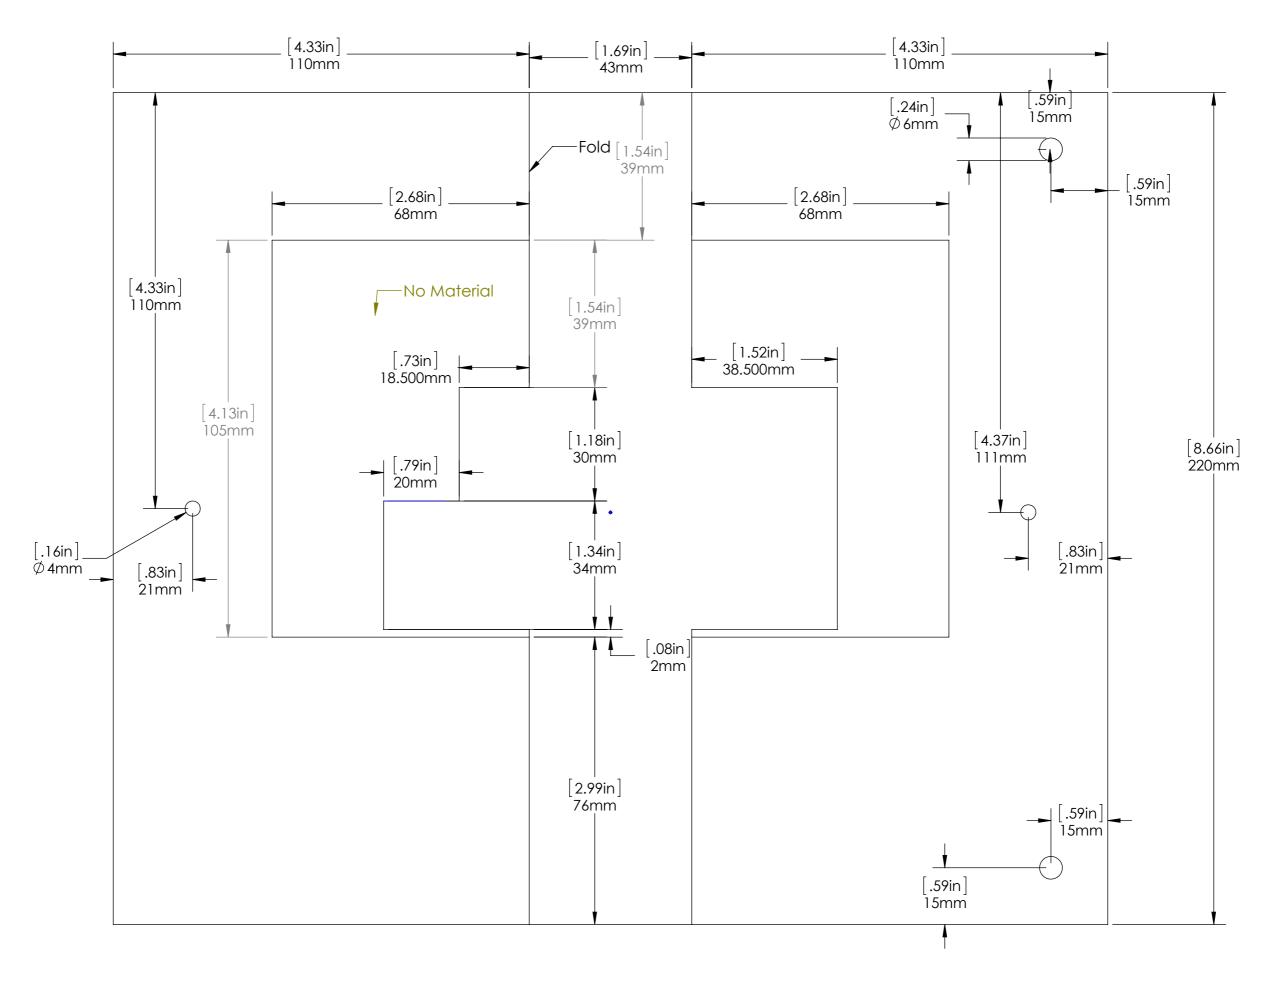

## Attaches to base. Small stepper motor mounted inside

| UNLESS OTHERWISE SPECIFIED: DIMENSIONS ARE IN MILLIMETERS SURFACE FINISH: TOLERANCES: LINEAR: ANGULAR: |      |     |        |      |          |   | DEBUR AND<br>BREAK SHARP<br>EDGES |             | DO NOT SCALE DRAWING REVISION |             |  |
|--------------------------------------------------------------------------------------------------------|------|-----|--------|------|----------|---|-----------------------------------|-------------|-------------------------------|-------------|--|
|                                                                                                        | NAME | SIG | NATURE | DATE |          |   |                                   | TITLE:      |                               |             |  |
| DRAWN                                                                                                  |      |     |        |      |          |   |                                   |             |                               |             |  |
| CHK'D                                                                                                  |      |     |        |      |          |   |                                   |             |                               |             |  |
| APPV'D                                                                                                 |      |     |        |      |          |   |                                   |             |                               |             |  |
| MFG                                                                                                    |      |     |        |      |          |   |                                   |             |                               |             |  |
| Q.A                                                                                                    |      |     |        |      | MATERIAL | : |                                   | BR attachme | nts - fima                    | <b>1</b> 2€ |  |
|                                                                                                        |      |     |        |      | _        |   |                                   | DR GHACHING |                               | ilia ilitai |  |