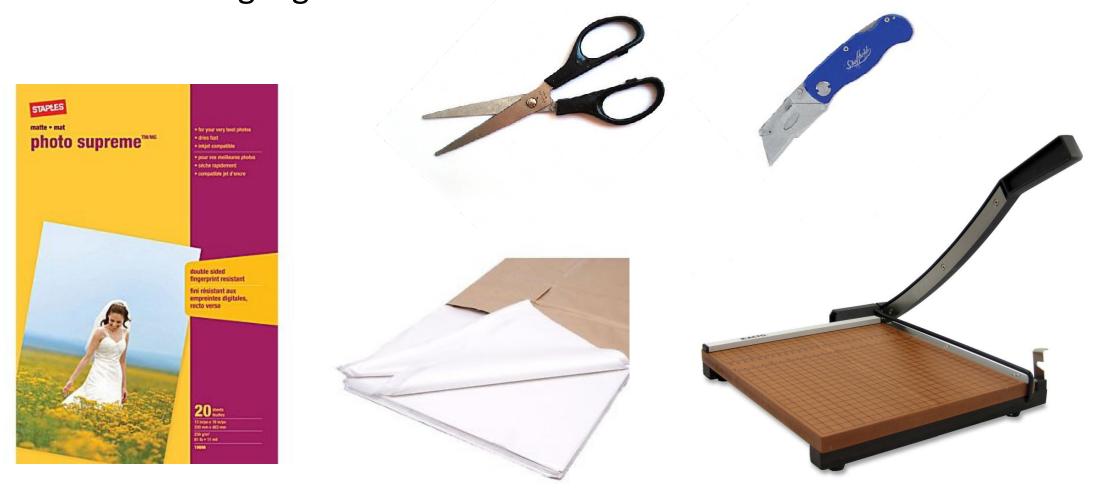

## Crafting supplies you may need:

- 1. Your obsession for detail
- 2. Wide Format Color Printer (Epson Stylus Photo 1400)
- 3. Super-B (13"x19") Photo Supreme Matte Paper
- 4. White Wrapping Tissue Paper
- 5. X-Acto 15 Heavy Duty Paper Trimmer
- 6. Sheffield Heavy Handle Box Cutter
- 7. Scissors
- 8. Sharpie Highlighter Blue touch-up marker
- 9. Ruler
- 10. Black Sharpie
- 11. Yellow Highlighter