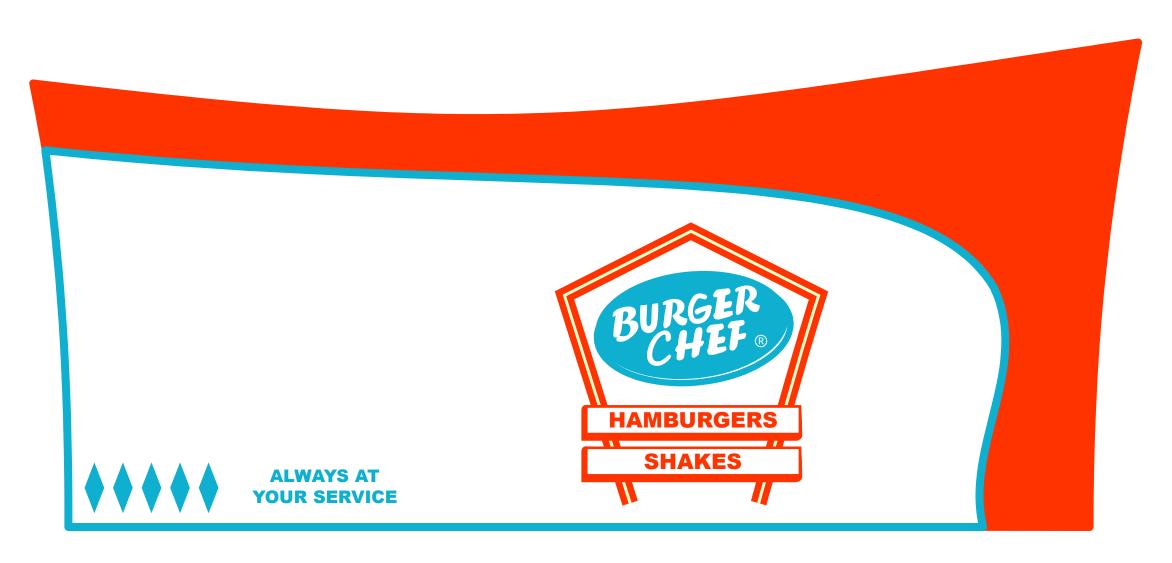

| Burger Chef – Vintage Revisionist – Color Palette |        |                              |            |  |
|---------------------------------------------------|--------|------------------------------|------------|--|
| Nick Name                                         | Sample | RGB                          | Instead of |  |
| True Black                                        |        | 0,0,0                        |            |  |
| Aqua Clean                                        |        | 1 <i>5</i> ,1 <i>75</i> ,207 | Blue       |  |
| Action Orange                                     |        | 255,51,0                     | Red        |  |
| Vintage Teal                                      |        | 33,89,104                    | Green      |  |
| Vintage Cream                                     |        | 255,255,204                  | White      |  |