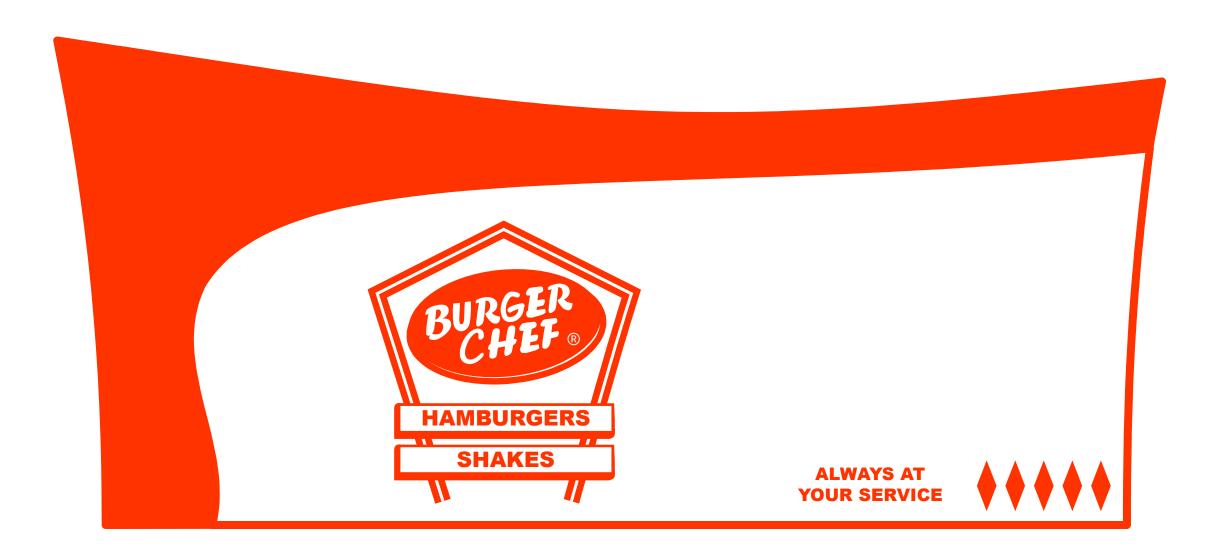

|  |
|---------------------------------------------------|--------|------------------------------|------------|--|
| Nick Name                                         | Sample | RGB                          | Instead of |  |
| True Black                                        |        | 0,0,0                        |            |  |
| Aqua Clean                                        |        | 1 <i>5</i> ,1 <i>75</i> ,207 | Blue       |  |
| Action Orange                                     |        | 255,51,0                     | Red        |  |
| Vintage Teal                                      |        | 33,89,104                    | Green      |  |
| Vintage Cream                                     |        | 255,255,204                  | White      |  |



















| Back |  |  |
|------|--|--|
|      |  |  |
|      |  |  |