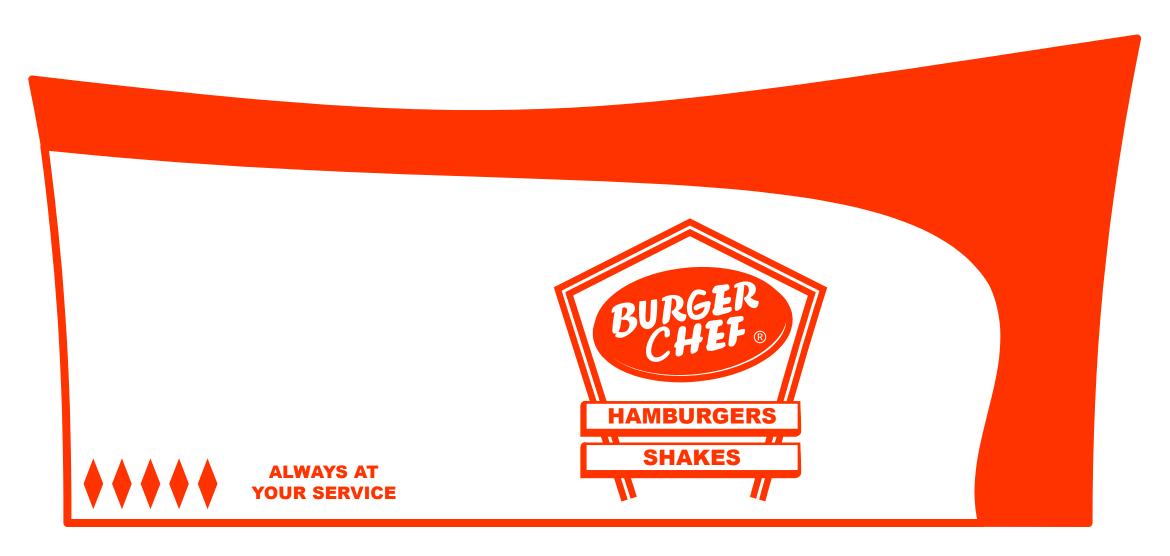

|  |
|---------------------------------------------------|--------|------------------------------|------------|--|
| Nick Name                                         | Sample | RGB                          | Instead of |  |
| True Black                                        |        | 0,0,0                        |            |  |
| Aqua Clean                                        |        | 1 <i>5</i> ,1 <i>75</i> ,207 | Blue       |  |
| Action Orange                                     |        | 255,51,0                     | Red        |  |
| Vintage Teal                                      |        | 33,89,104                    | Green      |  |
| Vintage Cream                                     |        | 255,255,204                  | White      |  |



















| Back |  |  |
|------|--|--|
|      |  |  |
|      |  |  |