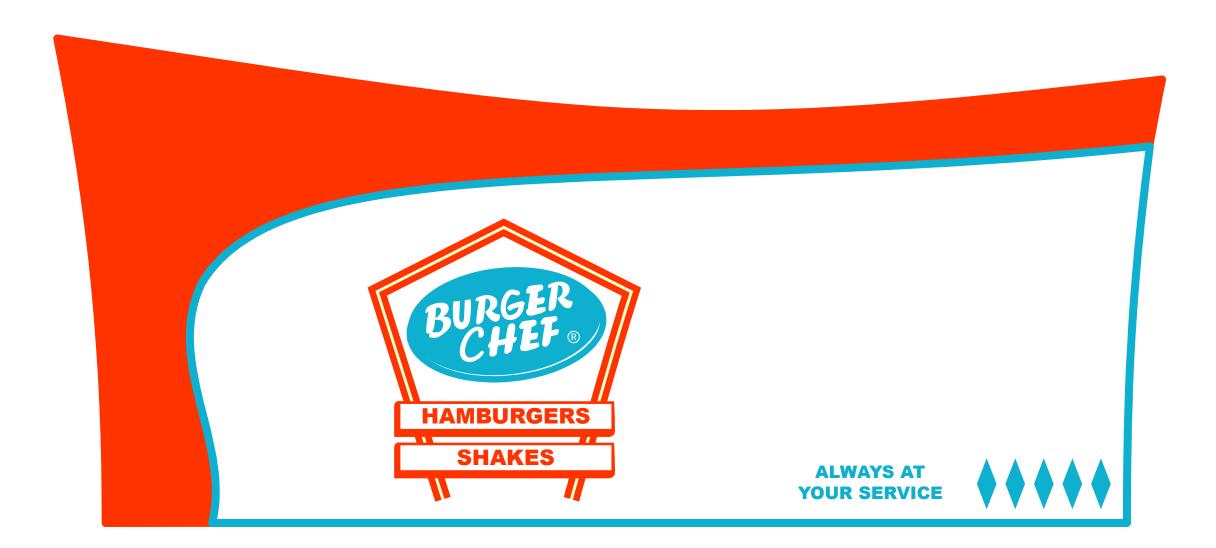

| Burger Chef – Vintage Revisionist – Color Palette |        |                              |            |  |
|---------------------------------------------------|--------|------------------------------|------------|--|
| Nick Name                                         | Sample | RGB                          | Instead of |  |
| True Black                                        |        | 0,0,0                        |            |  |
| Aqua Clean                                        |        | 1 <i>5</i> ,1 <i>75</i> ,207 | Blue       |  |
| Action Orange                                     |        | 255,51,0                     | Red        |  |
| Vintage Teal                                      |        | 33,89,104                    | Green      |  |
| Vintage Cream                                     |        | 255,255,204                  | White      |  |