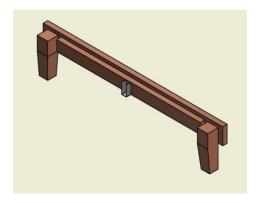

1. Find the head and foot boards first. See figure 1. There are two of these assemblies. Bolts should be pre-assembled into the holes on the legs. Remove the bolts, nuts and washers and set aside the hardware. One head/foot board is labeled with #1 and #4 on the right and left side while the other is labeled with #2 and #3.

Figure 1. Head/Foot Board

2. Find the two side boards. Position the two sides so that the painted side is up. There are small numbers on the side boards that match the numbers on the head/foot boards. Arrange so the numbers match. #1 with #1, #2 with #2, etc...