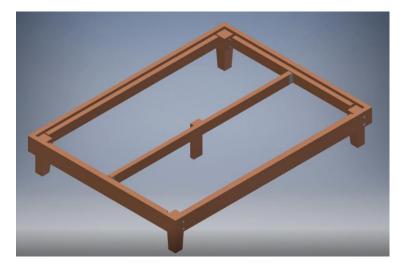

Figure 3 – Assembled Bed Frame Side

4. Position the center support in the metal support brackets. The board is numbered #5 & #6. The head/foot board is also labeled with matchng #5, #6. Make sure to match the numbers (5 to 5 and 6 to 6) for ease of assembly. No screws are required to hold this board. It only sits in the metal frame pockets.

Figure 4. Outer Frame plus center support

5. Find the four screws on top of each leg. Remove the screws and set aside. Unroll the slats on top of the bed. Secure one end of the slat boards to the legs with the screws removed earlier. Do one end first and stretch the slats with webbing across the frame and secure the final slat to the other side legs. Intermediate slats do not need to be secured to the frame sides.