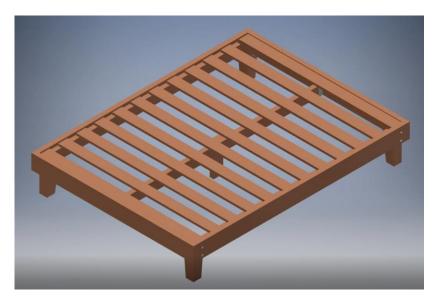

Figure 4. Outer Frame plus center support

5. Find the four screws on top of each leg. Remove the screws and set aside. Unroll the slats on top of the bed. Secure one end of the slat boards to the legs with the screws removed earlier. Do one end first and stretch the slats with webbing across the frame and secure the final slat to the other side legs. Intermediate slats do not need to be secured to the frame sides.

Figure 5. Slats Installation and Complete Bed Frame

Install a queen mattress on top of the frame. Congratulations you have assembled the queen size platform bed.