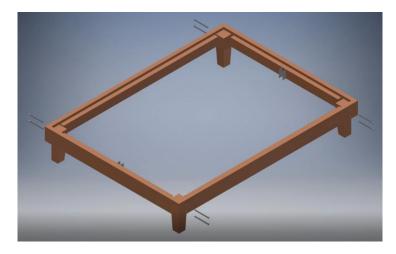

Figure 2. Side Board

3. Position the side boards so that the bolts can be inserted through the side rails and into the head/foot board legs. Use washers on the bolt head side as well as under the nut against the leg. The use of washers will evenly distribute the clamping loads.

Figure 3 – Assembled Bed Frame Side

4. Position the center support in the metal support brackets. The board is numbered #5 & #6. The head/foot board is also labeled with matchng #5, #6. Make sure to match the numbers (5 to 5 and 6 to 6) for ease of assembly. No screws are required to hold this board. It only sits in the metal frame pockets.