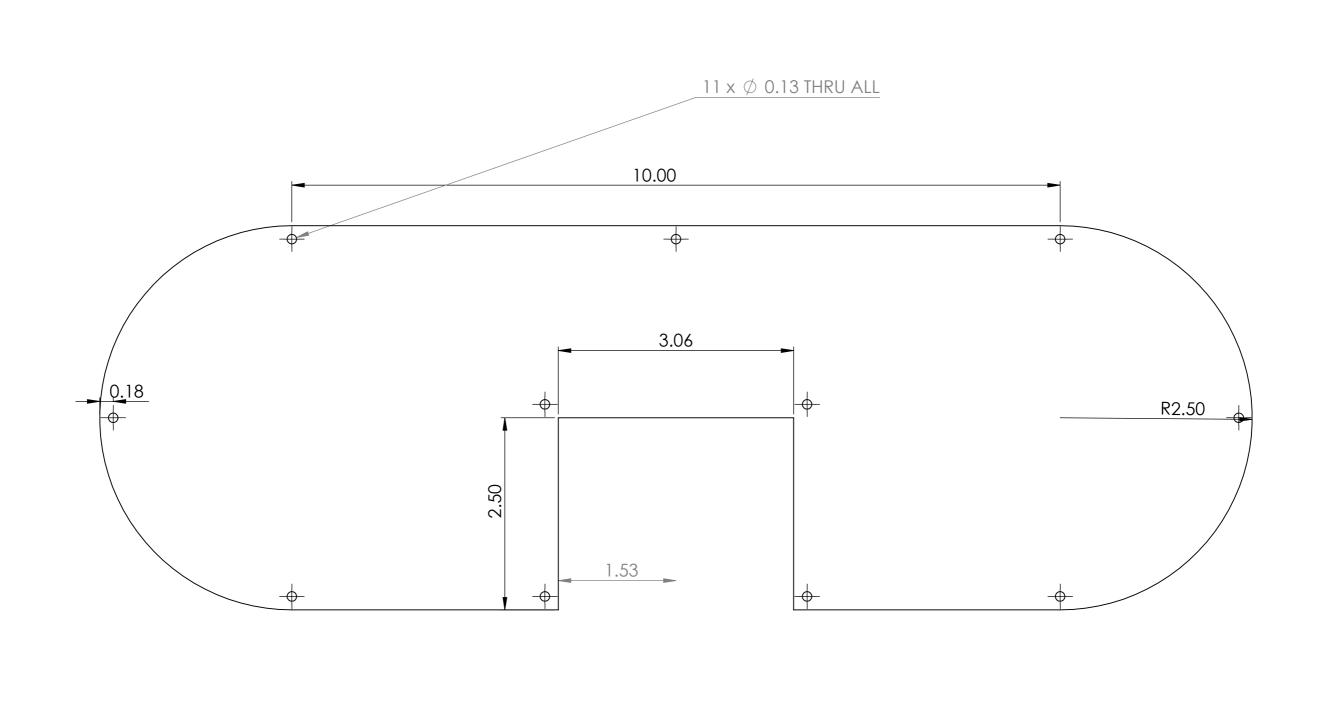

| UNLESS OTHERWISE SPECIFIED: FINISH: DIMENSIONS ARE IN MILLIMETERS |      |                |  |      |           |       | DEBUR AND<br>BREAK SHARP | DO NOT SCALE DRAWING |               | REVISION     | REVISION |  |
|-------------------------------------------------------------------|------|----------------|--|------|-----------|-------|--------------------------|----------------------|---------------|--------------|----------|--|
| SURFAC<br>TOLERA<br>LINEAI<br>ANGU                                | R:   |                |  |      |           | EDGES |                          |                      |               |              |          |  |
|                                                                   | NAME | NAME SIGNATURE |  | DATE |           |       |                          | TITLE:               | TITLE:        |              |          |  |
| DRAWN                                                             |      |                |  |      |           |       |                          |                      |               |              |          |  |
| CHK'D                                                             |      |                |  |      |           |       |                          |                      |               |              |          |  |
| APPV'D                                                            |      |                |  |      |           |       |                          |                      |               |              |          |  |
| MFG                                                               |      |                |  |      |           |       |                          | 7                    |               |              |          |  |
| Q.A                                                               |      |                |  |      | MATERIAL: |       |                          | Back                 |               |              | А3       |  |
|                                                                   |      |                |  |      | 1         |       |                          |                      | <b>3</b> 0. 0 |              |          |  |
|                                                                   |      |                |  |      | WEIGHT:   |       |                          | SCALE:1:2            |               | SHEET 1 OF 1 |          |  |