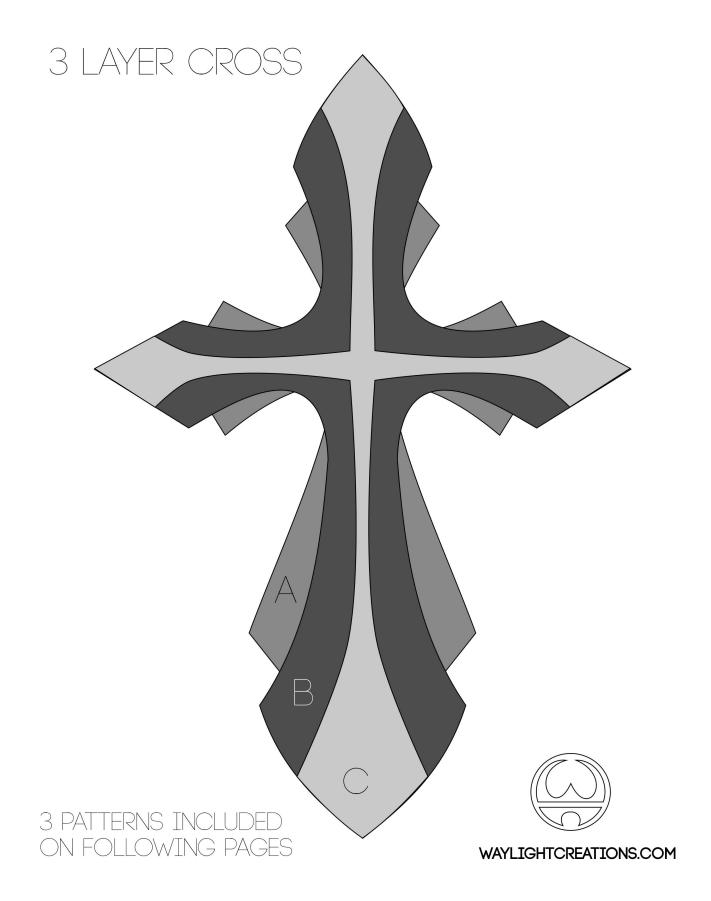

## 3 LAYER CROSS

WAYLIGHTCREATIONS.COM

PRINT TWO COPIES AND USE THE ROCK SHAPED PATTERN ON A SEPARATE PIECE OF WOOD FOR THE BASE

WAYLIGHTCREATIONS.COM