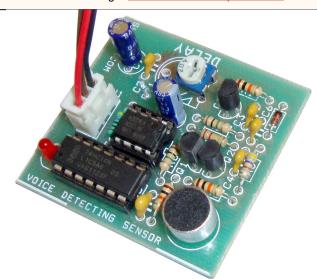

## **MIC Sound Sensor**

This board listens to incoming sound through MIC. When it detects sound activity it generates output for a preset amount of time. This output can be given to microcontroller directly. During silence there is no output from board.

This board is useful in making projects where sound activation features are required like Security Camera which takes pictures upon sound activity. You can also make a robot which moves when it hears a sound and stops on detecting silence.

Although this board is not intelligent to separate different sounds this is a low cost alternative for sound controlling applications.

## **Features**

- Low Cost and Simple to Use
- LED indication of output
- Detects sound and output LED at preset time duration
- Adjustable output time duration
- Highly Sensitive MIC