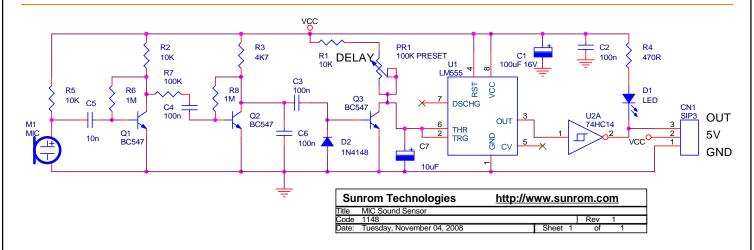

o incoming sound through MIC. When it detects sound activity it generates output for a preset amount of time. This output can be given to microcontroller directly. During silence there is no output from board.

This board is useful in making projects where sound activation features are required like Security Camera which takes pictures upon sound activity. You can also make a robot which moves when it hears a sound and stops on detecting silence.



Although this board is not intelligent to separate different sounds this is a low cost alternative for sound controlling applications.

## **Features**

- Low Cost and Simple to Use
- LED indication of output
- Detects sound and output LED at preset time duration
- Adjustable output time duration
- Highly Sensitive MIC

## **Board Schematic**